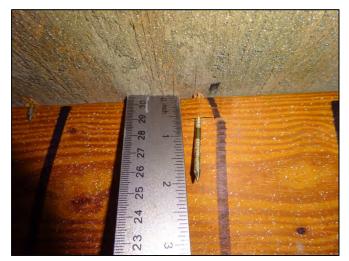

# Uniform Mitigation Verification Inspection Form ony of this form and any documentation provided with the insurance policy

| Increation                                                                                                                                                                                                                                                                                                                         |                                                                                                                                                                                                                                                                                                                                                         | i unis form and any do                                                                                     | cumentation provid                                                                                                         | cu with the mounding                                                                                                | - poncy                                                                                      |
|------------------------------------------------------------------------------------------------------------------------------------------------------------------------------------------------------------------------------------------------------------------------------------------------------------------------------------|---------------------------------------------------------------------------------------------------------------------------------------------------------------------------------------------------------------------------------------------------------------------------------------------------------------------------------------------------------|------------------------------------------------------------------------------------------------------------|----------------------------------------------------------------------------------------------------------------------------|---------------------------------------------------------------------------------------------------------------------|----------------------------------------------------------------------------------------------|
| Inspection Date: November 13, 2018  Owner Information                                                                                                                                                                                                                                                                              |                                                                                                                                                                                                                                                                                                                                                         |                                                                                                            |                                                                                                                            |                                                                                                                     |                                                                                              |
| Owner Name: Turtle Creek Association #1 Inc.  Contact Person:                                                                                                                                                                                                                                                                      |                                                                                                                                                                                                                                                                                                                                                         |                                                                                                            |                                                                                                                            |                                                                                                                     |                                                                                              |
| Address: 1 SE Turtle Creek Dr                                                                                                                                                                                                                                                                                                      |                                                                                                                                                                                                                                                                                                                                                         |                                                                                                            |                                                                                                                            | Home Phone:                                                                                                         |                                                                                              |
| City: Teq                                                                                                                                                                                                                                                                                                                          |                                                                                                                                                                                                                                                                                                                                                         | Zip: 33469                                                                                                 |                                                                                                                            | Work Phone:                                                                                                         |                                                                                              |
| County:                                                                                                                                                                                                                                                                                                                            |                                                                                                                                                                                                                                                                                                                                                         | 2.17.00400                                                                                                 |                                                                                                                            | Cell Phone:                                                                                                         |                                                                                              |
|                                                                                                                                                                                                                                                                                                                                    | e Company:                                                                                                                                                                                                                                                                                                                                              |                                                                                                            |                                                                                                                            | Policy #:                                                                                                           |                                                                                              |
|                                                                                                                                                                                                                                                                                                                                    | Home: 1971                                                                                                                                                                                                                                                                                                                                              | # of Stories: 2                                                                                            |                                                                                                                            | Email:                                                                                                              |                                                                                              |
|                                                                                                                                                                                                                                                                                                                                    |                                                                                                                                                                                                                                                                                                                                                         |                                                                                                            |                                                                                                                            |                                                                                                                     |                                                                                              |
| accompa                                                                                                                                                                                                                                                                                                                            | Any documentation used in vary this form. At least one photo. The insurer may ask addition                                                                                                                                                                                                                                                              | otograph must accompan                                                                                     | y this form to validate                                                                                                    | e each attribute marked                                                                                             | in questions 3                                                                               |
| the H                                                                                                                                                                                                                                                                                                                              | ling Code: Was the structure b<br>VHZ (Miami-Dade or Broward                                                                                                                                                                                                                                                                                            | counties), South Florida E                                                                                 | Building Code (SFBC-9                                                                                                      | 4)?                                                                                                                 |                                                                                              |
| a                                                                                                                                                                                                                                                                                                                                  | a. Built in compliance with the ladate after 3/1/2002: Building P                                                                                                                                                                                                                                                                                       | ermit Application Date (MM                                                                                 | M/DD/YYYY)                                                                                                                 | -                                                                                                                   |                                                                                              |
| pı                                                                                                                                                                                                                                                                                                                                 | S. For the HVHZ Only: Built in rovide a permit application with                                                                                                                                                                                                                                                                                         | n a date after 9/1/1994: But                                                                               | ilding Permit Application                                                                                                  |                                                                                                                     | 94, 1995, and 1996                                                                           |
| X C                                                                                                                                                                                                                                                                                                                                | C. Unknown or does not meet th                                                                                                                                                                                                                                                                                                                          | e requirements of Answer                                                                                   | "A" or "B"                                                                                                                 |                                                                                                                     |                                                                                              |
| OR Y                                                                                                                                                                                                                                                                                                                               | Covering: Select all roof cover<br>ear of Original Installation/Reping identified.                                                                                                                                                                                                                                                                      |                                                                                                            |                                                                                                                            |                                                                                                                     | nce for each roof                                                                            |
| 2                                                                                                                                                                                                                                                                                                                                  | P. 2.1 Roof Covering Type:                                                                                                                                                                                                                                                                                                                              | ermit Application<br>Date                                                                                  | FBC or MDC<br>Product Approval #                                                                                           | Year of Original Installation or<br>Replacement                                                                     | No Information<br>Provided for<br>Compliance                                                 |
| [                                                                                                                                                                                                                                                                                                                                  | 1. Asphalt/Fiberglass Shingle                                                                                                                                                                                                                                                                                                                           | /                                                                                                          |                                                                                                                            |                                                                                                                     |                                                                                              |
|                                                                                                                                                                                                                                                                                                                                    | 2. Concrete/Clay Tile                                                                                                                                                                                                                                                                                                                                   | 08/06/08                                                                                                   |                                                                                                                            | 2008                                                                                                                | П                                                                                            |
|                                                                                                                                                                                                                                                                                                                                    | 3. Metal                                                                                                                                                                                                                                                                                                                                                |                                                                                                            |                                                                                                                            |                                                                                                                     |                                                                                              |
| _                                                                                                                                                                                                                                                                                                                                  | 4. Built Up                                                                                                                                                                                                                                                                                                                                             |                                                                                                            |                                                                                                                            |                                                                                                                     |                                                                                              |
|                                                                                                                                                                                                                                                                                                                                    | _                                                                                                                                                                                                                                                                                                                                                       | /<br>08/06/08                                                                                              |                                                                                                                            | 2008                                                                                                                |                                                                                              |
|                                                                                                                                                                                                                                                                                                                                    |                                                                                                                                                                                                                                                                                                                                                         |                                                                                                            |                                                                                                                            |                                                                                                                     |                                                                                              |
| L                                                                                                                                                                                                                                                                                                                                  | 6. Other                                                                                                                                                                                                                                                                                                                                                |                                                                                                            |                                                                                                                            |                                                                                                                     |                                                                                              |
| in B                                                                                                                                                                                                                                                                                                                               | A. All roof coverings listed above a stallation OR have a roofing personal stallation of coverings have a Mia poofing permit application after 9                                                                                                                                                                                                        | ermit application date on o<br>mi-Dade Product Approva                                                     | r after 3/1/02 OR the roal listing current at time                                                                         | of is original and built in of installation OR (for the                                                             | 2004 or later.<br>ne HVHZ only) a                                                            |
| □ C                                                                                                                                                                                                                                                                                                                                | C. One or more roof coverings d                                                                                                                                                                                                                                                                                                                         | o not meet the requirement                                                                                 | ts of Answer "A" or "B                                                                                                     |                                                                                                                     |                                                                                              |
| D                                                                                                                                                                                                                                                                                                                                  | O. No roof coverings meet the re                                                                                                                                                                                                                                                                                                                        | equirements of Answer "A"                                                                                  | or "B".                                                                                                                    |                                                                                                                     |                                                                                              |
| 3. <b>Roof</b>                                                                                                                                                                                                                                                                                                                     | <b>Deck Attachment</b> : What is the                                                                                                                                                                                                                                                                                                                    | weakest form of roof dec                                                                                   | k attachment?                                                                                                              |                                                                                                                     |                                                                                              |
| B B                                                                                                                                                                                                                                                                                                                                | A. Plywood/Oriented strand boay staples or 6d nails spaced at hinglesOR- Any system of schean uplift less than that requires. Plywood/OSB roof sheathing 4"inches o.c.) by 8d common in                                                                                                                                                                 | rews, nails, adhesives, other d for Options B or C below with a minimum thickness ails spaced a maximum of | tached to the roof truss." in the fieldOR- Batter deck fastening system.  s of 7/16"inch attached 12" inches in the field. | ten decking supporting v<br>n or truss/rafter spacing t<br>to the roof truss/rafter (s<br>-OR- Any system of screen | yood shakes or wood<br>hat has an equivalent<br>paced a maximum of<br>ews, nails, adhesives, |
| _ a                                                                                                                                                                                                                                                                                                                                | other deck fastening system or truss/rafter spacing that is shown to have an equivalent or greater resistance than 8d nails spaced a maximum of 12 inches in the field or has a mean uplift resistance of at least 103 psf.  C. Plywood/OSB roof sheathing with a minimum thickness of 7/16"inch attached to the roof truss/rafter (spaced a maximum of |                                                                                                            |                                                                                                                            |                                                                                                                     |                                                                                              |
| 24"inches o.c.) by 8d common nails spaced a maximum of 6" inches in the fieldOR- Dimensional lumber/Tongue & Groove decking with a minimum of 2 nails per board (or 1 nail per board if each board is equal to or less than 6 inches in width)OR-  Inspectors Initials CP Property Address 1 SE Turtle Creek Dr Tequesta, FL 33469 |                                                                                                                                                                                                                                                                                                                                                         |                                                                                                            |                                                                                                                            |                                                                                                                     |                                                                                              |
| inspector                                                                                                                                                                                                                                                                                                                          | rs initials <u> </u>                                                                                                                                                                                                                                                                                                                                    | aress 1 OL Tuttle Cleek                                                                                    | Di Tequesia, FL 334                                                                                                        | 00                                                                                                                  |                                                                                              |

| Any system of screws, nails, adhesives, other deck fastening system or truss/rafter spacing that is shown to have an equivalent or greater resistance than 8d common nails spaced a maximum of 6 inches in the field or has a mean uplift resistance of at least 182 psf.                                                                                                                                                                                                                                     |  |  |
|---------------------------------------------------------------------------------------------------------------------------------------------------------------------------------------------------------------------------------------------------------------------------------------------------------------------------------------------------------------------------------------------------------------------------------------------------------------------------------------------------------------|--|--|
| D. Reinforced Concrete Roof Deck.                                                                                                                                                                                                                                                                                                                                                                                                                                                                             |  |  |
| E. Other:                                                                                                                                                                                                                                                                                                                                                                                                                                                                                                     |  |  |
| F. Unknown or unidentified.                                                                                                                                                                                                                                                                                                                                                                                                                                                                                   |  |  |
| G. No attic access.                                                                                                                                                                                                                                                                                                                                                                                                                                                                                           |  |  |
| 4. <b>Roof to Wall Attachment:</b> What is the <b>WEAKEST</b> roof to wall connection? (Do not include attachment of hip/valley jacks within 5 feet of the inside or outside corner of the roof in determination of WEAKEST type)                                                                                                                                                                                                                                                                             |  |  |
| A. Toe Nails                                                                                                                                                                                                                                                                                                                                                                                                                                                                                                  |  |  |
| Truss/rafter anchored to top plate of wall using nails driven at an angle through the truss/rafter and attached to the top plate of the wall, or                                                                                                                                                                                                                                                                                                                                                              |  |  |
| Metal connectors that do not meet the minimal conditions or requirements of B, C, or D                                                                                                                                                                                                                                                                                                                                                                                                                        |  |  |
| Minimal conditions to qualify for categories B, C, or D. All visible metal connectors are:                                                                                                                                                                                                                                                                                                                                                                                                                    |  |  |
| Secured to truss/rafter with a minimum of three (3) nails, and                                                                                                                                                                                                                                                                                                                                                                                                                                                |  |  |
| Attached to the wall top plate of the wall framing, or embedded in the bond beam, with less than a ½" gap from the blocking or truss/rafter <b>and</b> blocked no more than 1.5" of the truss/rafter, <b>and</b> free of visible severe corrosion.                                                                                                                                                                                                                                                            |  |  |
| B. Clips                                                                                                                                                                                                                                                                                                                                                                                                                                                                                                      |  |  |
| Metal connectors that do not wrap over the top of the truss/rafter, <b>or</b>                                                                                                                                                                                                                                                                                                                                                                                                                                 |  |  |
| Metal connectors with a minimum of 1 strap that wraps over the top of the truss/rafter and does not meet the nail position requirements of C or D, but is secured with a minimum of 3 nails.                                                                                                                                                                                                                                                                                                                  |  |  |
| C. Single Wraps  Metal connectors consisting of a single strap that wraps over the top of the truss/rafter and is secured with a                                                                                                                                                                                                                                                                                                                                                                              |  |  |
| minimum of 2 nails on the front side and a minimum of 1 nail on the opposing side.                                                                                                                                                                                                                                                                                                                                                                                                                            |  |  |
| D. Double Wraps                                                                                                                                                                                                                                                                                                                                                                                                                                                                                               |  |  |
| Metal Connectors consisting of 2 separate straps that are attached to the wall frame, or embedded in the bond beam, on either side of the truss/rafter where each strap wraps over the top of the truss/rafter and is secured with a minimum of 2 nails on the front side, and a minimum of 1 nail on the opposing side, <b>or</b>                                                                                                                                                                            |  |  |
| Metal connectors consisting of a single strap that wraps over the top of the truss/rafter, is secured to the wall on both sides, and is secured to the top plate with a minimum of three nails on each side.                                                                                                                                                                                                                                                                                                  |  |  |
| <ul><li>E. Structural Anchor bolts structurally connected or reinforced concrete roof.</li><li>F. Other:</li></ul>                                                                                                                                                                                                                                                                                                                                                                                            |  |  |
| G. Unknown or unidentified                                                                                                                                                                                                                                                                                                                                                                                                                                                                                    |  |  |
| H. No attic access                                                                                                                                                                                                                                                                                                                                                                                                                                                                                            |  |  |
| 5. <u>Roof Geometry</u> : What is the roof shape? (Do not consider roofs of porches or carports that are attached only to the fascia or wall of the host structure over unenclosed space in the determination of roof perimeter or roof area for roof geometry classification).                                                                                                                                                                                                                               |  |  |
| A. Hip Roof Hip roof with no other roof shapes greater than 10% of the total roof system perimeter.                                                                                                                                                                                                                                                                                                                                                                                                           |  |  |
| Total length of non-hip features: 0 feet; Total roof system perimeter: 425 feet  B. Flat Roof Roof on a building with 5 or more units where at least 90% of the main roof area has a roof slope of                                                                                                                                                                                                                                                                                                            |  |  |
| less than 2:12. Roof area with slope less than 2:12 sq ft; Total roof area sq ft  C. Other Roof Any roof that does not qualify as either (A) or (B) above.                                                                                                                                                                                                                                                                                                                                                    |  |  |
| <ul> <li>6. Secondary Water Resistance (SWR): (standard underlayments or hot-mopped felts do not qualify as an SWR)</li> <li>A. SWR (also called Sealed Roof Deck) Self-adhering polymer modified-bitumen roofing underlayment applied directly to the sheathing or foam adhesive SWR barrier (not foamed-on insulation) applied as a supplemental means to protect the dwelling from water intrusion in the event of roof covering loss.</li> <li>B. No SWR.</li> <li>C. Unknown or undetermined.</li> </ul> |  |  |
| Inspectors Initials CP Property Address 1 SE Turtle Creek Dr Tequesta, FL 33469                                                                                                                                                                                                                                                                                                                                                                                                                               |  |  |
| *This verification form is valid for up to five (5) years provided no material changes have been made to the structure or                                                                                                                                                                                                                                                                                                                                                                                     |  |  |