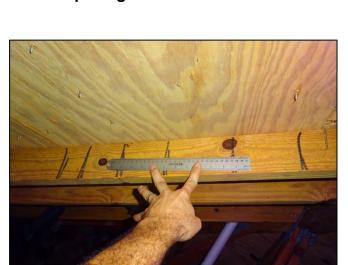

#### **Report Summary:**

1. Building Code: C. Built 1971

2. Roof Covering: A. All roof coverings listed meet FBC Product Approval

3. Roof Deck Attchment: C. 8d nail 6" Max Spacing

4. Roof to Wall Attachment: C. Single Wraps