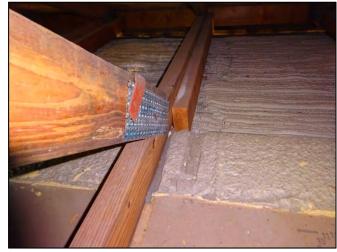

| Any system of screws, nails, adhesives, other deck fastening system or truss/rafter spacing that is shown to have an equivalent or greater resistance than 8d common nails spaced a maximum of 6 inches in the field or has a mean uplift resistance of at least 182 psf.                                                                                                                                                                                                                                     |  |  |
|---------------------------------------------------------------------------------------------------------------------------------------------------------------------------------------------------------------------------------------------------------------------------------------------------------------------------------------------------------------------------------------------------------------------------------------------------------------------------------------------------------------|--|--|
| D. Reinforced Concrete Roof Deck.                                                                                                                                                                                                                                                                                                                                                                                                                                                                             |  |  |
| E. Other:                                                                                                                                                                                                                                                                                                                                                                                                                                                                                                     |  |  |
| F. Unknown or unidentified.                                                                                                                                                                                                                                                                                                                                                                                                                                                                                   |  |  |
| G. No attic access.                                                                                                                                                                                                                                                                                                                                                                                                                                                                                           |  |  |
| 4. <b>Roof to Wall Attachment:</b> What is the <b>WEAKEST</b> roof to wall connection? (Do not include attachment of hip/valley jacks within 5 feet of the inside or outside corner of the roof in determination of WEAKEST type)                                                                                                                                                                                                                                                                             |  |  |
| A. Toe Nails                                                                                                                                                                                                                                                                                                                                                                                                                                                                                                  |  |  |
| Truss/rafter anchored to top plate of wall using nails driven at an angle through the truss/rafter and attached to the top plate of the wall, or                                                                                                                                                                                                                                                                                                                                                              |  |  |
| Metal connectors that do not meet the minimal conditions or requirements of B, C, or D                                                                                                                                                                                                                                                                                                                                                                                                                        |  |  |
| Minimal conditions to qualify for categories B, C, or D. All visible metal connectors are:                                                                                                                                                                                                                                                                                                                                                                                                                    |  |  |
| Secured to truss/rafter with a minimum of three (3) nails, and                                                                                                                                                                                                                                                                                                                                                                                                                                                |  |  |
| Attached to the wall top plate of the wall framing, or embedded in the bond beam, with less than a ½" gap from the blocking or truss/rafter <b>and</b> blocked no more than 1.5" of the truss/rafter, <b>and</b> free of visible severe corrosion.                                                                                                                                                                                                                                                            |  |  |
| B. Clips                                                                                                                                                                                                                                                                                                                                                                                                                                                                                                      |  |  |
| Metal connectors that do not wrap over the top of the truss/rafter, <b>or</b>                                                                                                                                                                                                                                                                                                                                                                                                                                 |  |  |
| Metal connectors with a minimum of 1 strap that wraps over the top of the truss/rafter and does not meet the nail position requirements of C or D, but is secured with a minimum of 3 nails.                                                                                                                                                                                                                                                                                                                  |  |  |
| C. Single Wraps  Metal connectors consisting of a single strap that wraps over the top of the truss/rafter and is secured with a                                                                                                                                                                                                                                                                                                                                                                              |  |  |
| minimum of 2 nails on the front side and a minimum of 1 nail on the opposing side.                                                                                                                                                                                                                                                                                                                                                                                                                            |  |  |
| D. Double Wraps                                                                                                                                                                                                                                                                                                                                                                                                                                                                                               |  |  |
| Metal Connectors consisting of 2 separate straps that are attached to the wall frame, or embedded in the bond beam, on either side of the truss/rafter where each strap wraps over the top of the truss/rafter and is secured with a minimum of 2 nails on the front side, and a minimum of 1 nail on the opposing side, <b>or</b>                                                                                                                                                                            |  |  |
| Metal connectors consisting of a single strap that wraps over the top of the truss/rafter, is secured to the wall on both sides, and is secured to the top plate with a minimum of three nails on each side.                                                                                                                                                                                                                                                                                                  |  |  |
| <ul><li>E. Structural Anchor bolts structurally connected or reinforced concrete roof.</li><li>F. Other:</li></ul>                                                                                                                                                                                                                                                                                                                                                                                            |  |  |
| G. Unknown or unidentified                                                                                                                                                                                                                                                                                                                                                                                                                                                                                    |  |  |
| H. No attic access                                                                                                                                                                                                                                                                                                                                                                                                                                                                                            |  |  |
| 5. <u>Roof Geometry</u> : What is the roof shape? (Do not consider roofs of porches or carports that are attached only to the fascia or wall of the host structure over unenclosed space in the determination of roof perimeter or roof area for roof geometry classification).                                                                                                                                                                                                                               |  |  |
| A. Hip Roof Hip roof with no other roof shapes greater than 10% of the total roof system perimeter.                                                                                                                                                                                                                                                                                                                                                                                                           |  |  |
| Total length of non-hip features: 0 feet; Total roof system perimeter: 425 feet  B. Flat Roof Roof on a building with 5 or more units where at least 90% of the main roof area has a roof slope of                                                                                                                                                                                                                                                                                                            |  |  |
| less than 2:12. Roof area with slope less than 2:12 sq ft; Total roof area sq ft  C. Other Roof Any roof that does not qualify as either (A) or (B) above.                                                                                                                                                                                                                                                                                                                                                    |  |  |
| <ul> <li>6. Secondary Water Resistance (SWR): (standard underlayments or hot-mopped felts do not qualify as an SWR)</li> <li>A. SWR (also called Sealed Roof Deck) Self-adhering polymer modified-bitumen roofing underlayment applied directly to the sheathing or foam adhesive SWR barrier (not foamed-on insulation) applied as a supplemental means to protect the dwelling from water intrusion in the event of roof covering loss.</li> <li>B. No SWR.</li> <li>C. Unknown or undetermined.</li> </ul> |  |  |
| Inspectors Initials CP Property Address 1 SE Turtle Creek Dr Tequesta, FL 33469                                                                                                                                                                                                                                                                                                                                                                                                                               |  |  |
| *This verification form is valid for up to five (5) years provided no material changes have been made to the structure or                                                                                                                                                                                                                                                                                                                                                                                     |  |  |