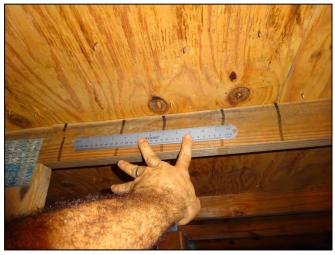

#### **Report Summary:**

1. Building Code: C. Built 1971

2. Roof Covering: A. All roof coverings listed meet FBC Product Approval

3. Roof Deck Attchment: C. 8d nail 6" Max Spacing

4. Roof to Wall Attachment: C. Single Wraps

# Uniform Mitigation Verification Inspection Form ony of this form and any documentation provided with the insurance policy

| Increation                                                                                                                                                                                                                                                                                                                         |                                                                                                                                                                                                                                                                                                                                                         | i unis form and any do                                                                                     | cumentation provid                                                                                                         | cu with the mounding                                                                                                | - poncy                                                                                      |
|------------------------------------------------------------------------------------------------------------------------------------------------------------------------------------------------------------------------------------------------------------------------------------------------------------------------------------|---------------------------------------------------------------------------------------------------------------------------------------------------------------------------------------------------------------------------------------------------------------------------------------------------------------------------------------------------------|------------------------------------------------------------------------------------------------------------|----------------------------------------------------------------------------------------------------------------------------|---------------------------------------------------------------------------------------------------------------------|----------------------------------------------------------------------------------------------|
| Inspection Date: November 13, 2018  Owner Information                                                                                                                                                                                                                                                                              |                                                                                                                                                                                                                                                                                                                                                         |                                                                                                            |                                                                                                                            |                                                                                                                     |                                                                                              |
| Owner Name: Turtle Creek Association #1 Inc.  Contact Person:                                                                                                                                                                                                                                                                      |                                                                                                                                                                                                                                                                                                                                                         |                                                                                                            |                                                                                                                            |                                                                                                                     |                                                                                              |
| Address: 1 SE Turtle Creek Dr                                                                                                                                                                                                                                                                                                      |                                                                                                                                                                                                                                                                                                                                                         |                                                                                                            |                                                                                                                            | Home Phone:                                                                                                         |                                                                                              |
| City: Teq                                                                                                                                                                                                                                                                                                                          |                                                                                                                                                                                                                                                                                                                                                         | Zip: 33469                                                                                                 |                                                                                                                            | Work Phone:                                                                                                         |                                                                                              |
| County:                                                                                                                                                                                                                                                                                                                            |                                                                                                                                                                                                                                                                                                                                                         | 2.17.00400                                                                                                 |                                                                                                                            | Cell Phone:                                                                                                         |                                                                                              |
|                                                                                                                                                                                                                                                                                                                                    | e Company:                                                                                                                                                                                                                                                                                                                                              |                                                                                                            |                                                                                                                            | Policy #:                                                                                                           |                                                                                              |
|                                                                                                                                                                                                                                                                                                                                    | Home: 1971                                                                                                                                                                                                                                                                                                                                              | # of Stories: 2                                                                                            |                                                                                                                            | Email:                                                                                                              |                                                                                              |
|                                                                                                                                                                                                                                                                                                                                    |                                                                                                                                                                                                                                                                                                                                                         |                                                                                                            |                                                                                                                            |                                                                                                                     |                                                                                              |
| accompa                                                                                                                                                                                                                                                                                                                            | Any documentation used in vary this form. At least one photo. The insurer may ask addition                                                                                                                                                                                                                                                              | otograph must accompan                                                                                     | y this form to validate                                                                                                    | e each attribute marked                                                                                             | in questions 3                                                                               |
| the H                                                                                                                                                                                                                                                                                                                              | ling Code: Was the structure b<br>VHZ (Miami-Dade or Broward                                                                                                                                                                                                                                                                                            | counties), South Florida E                                                                                 | Building Code (SFBC-9                                                                                                      | 4)?                                                                                                                 |                                                                                              |
| a                                                                                                                                                                                                                                                                                                                                  | a. Built in compliance with the ladate after 3/1/2002: Building P                                                                                                                                                                                                                                                                                       | ermit Application Date (MM                                                                                 | M/DD/YYYY)                                                                                                                 | -                                                                                                                   |                                                                                              |
| pı                                                                                                                                                                                                                                                                                                                                 | S. For the HVHZ Only: Built in rovide a permit application with                                                                                                                                                                                                                                                                                         | n a date after 9/1/1994: But                                                                               | ilding Permit Application                                                                                                  |                                                                                                                     | 94, 1995, and 1996                                                                           |
| X C                                                                                                                                                                                                                                                                                                                                | C. Unknown or does not meet th                                                                                                                                                                                                                                                                                                                          | e requirements of Answer                                                                                   | "A" or "B"                                                                                                                 |                                                                                                                     |                                                                                              |
| OR Y                                                                                                                                                                                                                                                                                                                               | Covering: Select all roof cover<br>ear of Original Installation/Reping identified.                                                                                                                                                                                                                                                                      |                                                                                                            |                                                                                                                            |                                                                                                                     | nce for each roof                                                                            |
| 2                                                                                                                                                                                                                                                                                                                                  | P. 2.1 Roof Covering Type:                                                                                                                                                                                                                                                                                                                              | ermit Application<br>Date                                                                                  | FBC or MDC<br>Product Approval #                                                                                           | Year of Original Installation or<br>Replacement                                                                     | No Information<br>Provided for<br>Compliance                                                 |
| [                                                                                                                                                                                                                                                                                                                                  | 1. Asphalt/Fiberglass Shingle                                                                                                                                                                                                                                                                                                                           | /                                                                                                          |                                                                                                                            |                                                                                                                     |                                                                                              |
|                                                                                                                                                                                                                                                                                                                                    | 2. Concrete/Clay Tile                                                                                                                                                                                                                                                                                                                                   | 08/06/08                                                                                                   |                                                                                                                            | 2008                                                                                                                | П                                                                                            |
|                                                                                                                                                                                                                                                                                                                                    | 3. Metal                                                                                                                                                                                                                                                                                                                                                |                                                                                                            |                                                                                                                            |                                                                                                                     |                                                                                              |
| _                                                                                                                                                                                                                                                                                                                                  | 4. Built Up                                                                                                                                                                                                                                                                                                                                             |                                                                                                            |                                                                                                                            |                                                                                                                     |                                                                                              |
|                                                                                                                                                                                                                                                                                                                                    | _                                                                                                                                                                                                                                                                                                                                                       | /<br>08/06/08                                                                                              |                                                                                                                            | 2008                                                                                                                |                                                                                              |
|                                                                                                                                                                                                                                                                                                                                    |                                                                                                                                                                                                                                                                                                                                                         |                                                                                                            |                                                                                                                            |                                                                                                                     |                                                                                              |
| L                                                                                                                                                                                                                                                                                                                                  | 6. Other                                                                                                                                                                                                                                                                                                                                                |                                                                                                            |                                                                                                                            |                                                                                                                     |                                                                                              |
| in B                                                                                                                                                                                                                                                                                                                               | A. All roof coverings listed above a stallation OR have a roofing personal stallation of coverings have a Mia poofing permit application after 9                                                                                                                                                                                                        | ermit application date on o<br>mi-Dade Product Approva                                                     | r after 3/1/02 OR the roal listing current at time                                                                         | of is original and built in of installation OR (for the                                                             | 2004 or later.<br>ne HVHZ only) a                                                            |
| □ C                                                                                                                                                                                                                                                                                                                                | C. One or more roof coverings d                                                                                                                                                                                                                                                                                                                         | o not meet the requirement                                                                                 | ts of Answer "A" or "B                                                                                                     |                                                                                                                     |                                                                                              |
| D                                                                                                                                                                                                                                                                                                                                  | O. No roof coverings meet the re                                                                                                                                                                                                                                                                                                                        | equirements of Answer "A"                                                                                  | or "B".                                                                                                                    |                                                                                                                     |                                                                                              |
| 3. <b>Roof</b>                                                                                                                                                                                                                                                                                                                     | <b>Deck Attachment</b> : What is the                                                                                                                                                                                                                                                                                                                    | weakest form of roof dec                                                                                   | k attachment?                                                                                                              |                                                                                                                     |                                                                                              |
| B B                                                                                                                                                                                                                                                                                                                                | A. Plywood/Oriented strand boay staples or 6d nails spaced at hinglesOR- Any system of schean uplift less than that requires. Plywood/OSB roof sheathing 4"inches o.c.) by 8d common in                                                                                                                                                                 | rews, nails, adhesives, other d for Options B or C below with a minimum thickness ails spaced a maximum of | tached to the roof truss." in the fieldOR- Batter deck fastening system.  s of 7/16"inch attached 12" inches in the field. | ten decking supporting v<br>n or truss/rafter spacing t<br>to the roof truss/rafter (s<br>-OR- Any system of screen | yood shakes or wood<br>hat has an equivalent<br>paced a maximum of<br>ews, nails, adhesives, |
| _ a                                                                                                                                                                                                                                                                                                                                | other deck fastening system or truss/rafter spacing that is shown to have an equivalent or greater resistance than 8d nails spaced a maximum of 12 inches in the field or has a mean uplift resistance of at least 103 psf.  C. Plywood/OSB roof sheathing with a minimum thickness of 7/16"inch attached to the roof truss/rafter (spaced a maximum of |                                                                                                            |                                                                                                                            |                                                                                                                     |                                                                                              |
| 24"inches o.c.) by 8d common nails spaced a maximum of 6" inches in the fieldOR- Dimensional lumber/Tongue & Groove decking with a minimum of 2 nails per board (or 1 nail per board if each board is equal to or less than 6 inches in width)OR-  Inspectors Initials CP Property Address 1 SE Turtle Creek Dr Tequesta, FL 33469 |                                                                                                                                                                                                                                                                                                                                                         |                                                                                                            |                                                                                                                            |                                                                                                                     |                                                                                              |
| inspector                                                                                                                                                                                                                                                                                                                          | rs initials <u> </u>                                                                                                                                                                                                                                                                                                                                    | aress 1 OL Tuttle Cleek                                                                                    | Di Tequesia, FL 334                                                                                                        | 00                                                                                                                  |                                                                                              |

| Any system of screws, nails, adhesives, other deck fastening system or truss/rafter spacing that is shown to have an equivalent or greater resistance than 8d common nails spaced a maximum of 6 inches in the field or has a mean uplift resistance of at least 182 psf.                                                                                                                                                                                                                                     |  |  |
|---------------------------------------------------------------------------------------------------------------------------------------------------------------------------------------------------------------------------------------------------------------------------------------------------------------------------------------------------------------------------------------------------------------------------------------------------------------------------------------------------------------|--|--|
| D. Reinforced Concrete Roof Deck.                                                                                                                                                                                                                                                                                                                                                                                                                                                                             |  |  |
| E. Other:                                                                                                                                                                                                                                                                                                                                                                                                                                                                                                     |  |  |
| F. Unknown or unidentified.                                                                                                                                                                                                                                                                                                                                                                                                                                                                                   |  |  |
| G. No attic access.                                                                                                                                                                                                                                                                                                                                                                                                                                                                                           |  |  |
| 4. <b>Roof to Wall Attachment:</b> What is the <b>WEAKEST</b> roof to wall connection? (Do not include attachment of hip/valley jacks within 5 feet of the inside or outside corner of the roof in determination of WEAKEST type)                                                                                                                                                                                                                                                                             |  |  |
| A. Toe Nails                                                                                                                                                                                                                                                                                                                                                                                                                                                                                                  |  |  |
| Truss/rafter anchored to top plate of wall using nails driven at an angle through the truss/rafter and attached to the top plate of the wall, or                                                                                                                                                                                                                                                                                                                                                              |  |  |
| Metal connectors that do not meet the minimal conditions or requirements of B, C, or D                                                                                                                                                                                                                                                                                                                                                                                                                        |  |  |
| Minimal conditions to qualify for categories B, C, or D. All visible metal connectors are:                                                                                                                                                                                                                                                                                                                                                                                                                    |  |  |
| Secured to truss/rafter with a minimum of three (3) nails, and                                                                                                                                                                                                                                                                                                                                                                                                                                                |  |  |
| Attached to the wall top plate of the wall framing, or embedded in the bond beam, with less than a ½" gap from the blocking or truss/rafter <b>and</b> blocked no more than 1.5" of the truss/rafter, <b>and</b> free of visible severe corrosion.                                                                                                                                                                                                                                                            |  |  |
| B. Clips                                                                                                                                                                                                                                                                                                                                                                                                                                                                                                      |  |  |
| Metal connectors that do not wrap over the top of the truss/rafter, <b>or</b>                                                                                                                                                                                                                                                                                                                                                                                                                                 |  |  |
| Metal connectors with a minimum of 1 strap that wraps over the top of the truss/rafter and does not meet the nail position requirements of C or D, but is secured with a minimum of 3 nails.                                                                                                                                                                                                                                                                                                                  |  |  |
| C. Single Wraps  Metal connectors consisting of a single strap that wraps over the top of the truss/rafter and is secured with a                                                                                                                                                                                                                                                                                                                                                                              |  |  |
| minimum of 2 nails on the front side and a minimum of 1 nail on the opposing side.                                                                                                                                                                                                                                                                                                                                                                                                                            |  |  |
| D. Double Wraps                                                                                                                                                                                                                                                                                                                                                                                                                                                                                               |  |  |
| Metal Connectors consisting of 2 separate straps that are attached to the wall frame, or embedded in the bond beam, on either side of the truss/rafter where each strap wraps over the top of the truss/rafter and is secured with a minimum of 2 nails on the front side, and a minimum of 1 nail on the opposing side, <b>or</b>                                                                                                                                                                            |  |  |
| Metal connectors consisting of a single strap that wraps over the top of the truss/rafter, is secured to the wall on both sides, and is secured to the top plate with a minimum of three nails on each side.                                                                                                                                                                                                                                                                                                  |  |  |
| <ul><li>E. Structural Anchor bolts structurally connected or reinforced concrete roof.</li><li>F. Other:</li></ul>                                                                                                                                                                                                                                                                                                                                                                                            |  |  |
| G. Unknown or unidentified                                                                                                                                                                                                                                                                                                                                                                                                                                                                                    |  |  |
| H. No attic access                                                                                                                                                                                                                                                                                                                                                                                                                                                                                            |  |  |
| 5. <u>Roof Geometry</u> : What is the roof shape? (Do not consider roofs of porches or carports that are attached only to the fascia or wall of the host structure over unenclosed space in the determination of roof perimeter or roof area for roof geometry classification).                                                                                                                                                                                                                               |  |  |
| A. Hip Roof Hip roof with no other roof shapes greater than 10% of the total roof system perimeter.                                                                                                                                                                                                                                                                                                                                                                                                           |  |  |
| Total length of non-hip features: 0 feet; Total roof system perimeter: 425 feet  B. Flat Roof Roof on a building with 5 or more units where at least 90% of the main roof area has a roof slope of                                                                                                                                                                                                                                                                                                            |  |  |
| less than 2:12. Roof area with slope less than 2:12 sq ft; Total roof area sq ft  C. Other Roof Any roof that does not qualify as either (A) or (B) above.                                                                                                                                                                                                                                                                                                                                                    |  |  |
| <ul> <li>6. Secondary Water Resistance (SWR): (standard underlayments or hot-mopped felts do not qualify as an SWR)</li> <li>A. SWR (also called Sealed Roof Deck) Self-adhering polymer modified-bitumen roofing underlayment applied directly to the sheathing or foam adhesive SWR barrier (not foamed-on insulation) applied as a supplemental means to protect the dwelling from water intrusion in the event of roof covering loss.</li> <li>B. No SWR.</li> <li>C. Unknown or undetermined.</li> </ul> |  |  |
| Inspectors Initials CP Property Address 1 SE Turtle Creek Dr Tequesta, FL 33469                                                                                                                                                                                                                                                                                                                                                                                                                               |  |  |
| *This verification form is valid for up to five (5) years provided no material changes have been made to the structure or                                                                                                                                                                                                                                                                                                                                                                                     |  |  |