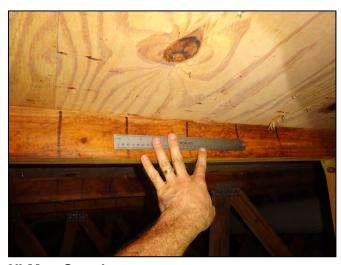

| Any system of screws, nails, adhesives, other deck fastening system or truss/rafter spacing that is shown to have an equivalent or greater resistance than 8d common nails spaced a maximum of 6 inches in the field or has a mean uplift resistance of at least 182 psf.                                                                                                                                                                                                                                     |  |  |
|---------------------------------------------------------------------------------------------------------------------------------------------------------------------------------------------------------------------------------------------------------------------------------------------------------------------------------------------------------------------------------------------------------------------------------------------------------------------------------------------------------------|--|--|
| D. Reinforced Concrete Roof Deck.                                                                                                                                                                                                                                                                                                                                                                                                                                                                             |  |  |
| E. Other:                                                                                                                                                                                                                                                                                                                                                                                                                                                                                                     |  |  |
| F. Unknown or unidentified.                                                                                                                                                                                                                                                                                                                                                                                                                                                                                   |  |  |
| G. No attic access.                                                                                                                                                                                                                                                                                                                                                                                                                                                                                           |  |  |
| 4. <b>Roof to Wall Attachment:</b> What is the <b>WEAKEST</b> roof to wall connection? (Do not include attachment of hip/valley jacks within 5 feet of the inside or outside corner of the roof in determination of WEAKEST type)                                                                                                                                                                                                                                                                             |  |  |
| A. Toe Nails                                                                                                                                                                                                                                                                                                                                                                                                                                                                                                  |  |  |
| Truss/rafter anchored to top plate of wall using nails driven at an angle through the truss/rafter and attached to the top plate of the wall, or                                                                                                                                                                                                                                                                                                                                                              |  |  |
| Metal connectors that do not meet the minimal conditions or requirements of B, C, or D                                                                                                                                                                                                                                                                                                                                                                                                                        |  |  |
| Minimal conditions to qualify for categories B, C, or D. All visible metal connectors are:                                                                                                                                                                                                                                                                                                                                                                                                                    |  |  |
| Secured to truss/rafter with a minimum of three (3) nails, and                                                                                                                                                                                                                                                                                                                                                                                                                                                |  |  |
| Attached to the wall top plate of the wall framing, or embedded in the bond beam, with less than a ½" gap from the blocking or truss/rafter <b>and</b> blocked no more than 1.5" of the truss/rafter, <b>and</b> free of visible severe corrosion.                                                                                                                                                                                                                                                            |  |  |
| B. Clips                                                                                                                                                                                                                                                                                                                                                                                                                                                                                                      |  |  |
| Metal connectors that do not wrap over the top of the truss/rafter, <b>or</b>                                                                                                                                                                                                                                                                                                                                                                                                                                 |  |  |
| Metal connectors with a minimum of 1 strap that wraps over the top of the truss/rafter and does not meet the nail position requirements of C or D, but is secured with a minimum of 3 nails.                                                                                                                                                                                                                                                                                                                  |  |  |
| C. Single Wraps  Metal connectors consisting of a single strap that wraps over the top of the truss/rafter and is secured with a                                                                                                                                                                                                                                                                                                                                                                              |  |  |
| minimum of 2 nails on the front side and a minimum of 1 nail on the opposing side.                                                                                                                                                                                                                                                                                                                                                                                                                            |  |  |
| D. Double Wraps                                                                                                                                                                                                                                                                                                                                                                                                                                                                                               |  |  |
| Metal Connectors consisting of 2 separate straps that are attached to the wall frame, or embedded in the bond beam, on either side of the truss/rafter where each strap wraps over the top of the truss/rafter and is secured with a minimum of 2 nails on the front side, and a minimum of 1 nail on the opposing side, <b>or</b>                                                                                                                                                                            |  |  |
| Metal connectors consisting of a single strap that wraps over the top of the truss/rafter, is secured to the wall on both sides, and is secured to the top plate with a minimum of three nails on each side.                                                                                                                                                                                                                                                                                                  |  |  |
| <ul><li>E. Structural Anchor bolts structurally connected or reinforced concrete roof.</li><li>F. Other:</li></ul>                                                                                                                                                                                                                                                                                                                                                                                            |  |  |
| G. Unknown or unidentified                                                                                                                                                                                                                                                                                                                                                                                                                                                                                    |  |  |
| H. No attic access                                                                                                                                                                                                                                                                                                                                                                                                                                                                                            |  |  |
| 5. <u>Roof Geometry</u> : What is the roof shape? (Do not consider roofs of porches or carports that are attached only to the fascia or wall of the host structure over unenclosed space in the determination of roof perimeter or roof area for roof geometry classification).                                                                                                                                                                                                                               |  |  |
| A. Hip Roof Hip roof with no other roof shapes greater than 10% of the total roof system perimeter.                                                                                                                                                                                                                                                                                                                                                                                                           |  |  |
| Total length of non-hip features: 0 feet; Total roof system perimeter: 425 feet  B. Flat Roof Roof on a building with 5 or more units where at least 90% of the main roof area has a roof slope of                                                                                                                                                                                                                                                                                                            |  |  |
| less than 2:12. Roof area with slope less than 2:12 sq ft; Total roof area sq ft  C. Other Roof Any roof that does not qualify as either (A) or (B) above.                                                                                                                                                                                                                                                                                                                                                    |  |  |
| <ul> <li>6. Secondary Water Resistance (SWR): (standard underlayments or hot-mopped felts do not qualify as an SWR)</li> <li>A. SWR (also called Sealed Roof Deck) Self-adhering polymer modified-bitumen roofing underlayment applied directly to the sheathing or foam adhesive SWR barrier (not foamed-on insulation) applied as a supplemental means to protect the dwelling from water intrusion in the event of roof covering loss.</li> <li>B. No SWR.</li> <li>C. Unknown or undetermined.</li> </ul> |  |  |
| Inspectors Initials CP Property Address 1 SE Turtle Creek Dr Tequesta, FL 33469                                                                                                                                                                                                                                                                                                                                                                                                                               |  |  |
| *This verification form is valid for up to five (5) years provided no material changes have been made to the structure or                                                                                                                                                                                                                                                                                                                                                                                     |  |  |