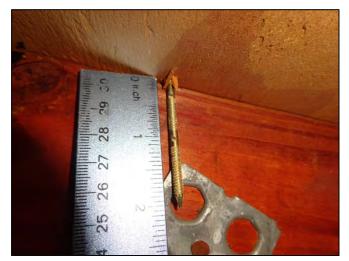

# Uniform Mitigation Verification Inspection Form ony of this form and any documentation provided with the insurance policy

| Increation                                                                                                                                                                                                                                                                                                                         |                                                                                                                                                                                                                                                                                                                                                         | i unis form and any do                                                                                     | cumentation provid                                                                                                         | cu with the mounding                                                                                                | - poncy                                                                                      |
|------------------------------------------------------------------------------------------------------------------------------------------------------------------------------------------------------------------------------------------------------------------------------------------------------------------------------------|---------------------------------------------------------------------------------------------------------------------------------------------------------------------------------------------------------------------------------------------------------------------------------------------------------------------------------------------------------|------------------------------------------------------------------------------------------------------------|----------------------------------------------------------------------------------------------------------------------------|---------------------------------------------------------------------------------------------------------------------|----------------------------------------------------------------------------------------------|
| Inspection Date: November 13, 2018  Owner Information                                                                                                                                                                                                                                                                              |                                                                                                                                                                                                                                                                                                                                                         |                                                                                                            |                                                                                                                            |                                                                                                                     |                                                                                              |
| Owner Name: Turtle Creek Association #1 Inc.  Contact Person:                                                                                                                                                                                                                                                                      |                                                                                                                                                                                                                                                                                                                                                         |                                                                                                            |                                                                                                                            |                                                                                                                     |                                                                                              |
| Address: 1 SE Turtle Creek Dr                                                                                                                                                                                                                                                                                                      |                                                                                                                                                                                                                                                                                                                                                         |                                                                                                            |                                                                                                                            | Home Phone:                                                                                                         |                                                                                              |
| City: Teq                                                                                                                                                                                                                                                                                                                          |                                                                                                                                                                                                                                                                                                                                                         | Zip: 33469                                                                                                 |                                                                                                                            | Work Phone:                                                                                                         |                                                                                              |
| County:                                                                                                                                                                                                                                                                                                                            |                                                                                                                                                                                                                                                                                                                                                         | 2.17.00400                                                                                                 |                                                                                                                            | Cell Phone:                                                                                                         |                                                                                              |
|                                                                                                                                                                                                                                                                                                                                    | e Company:                                                                                                                                                                                                                                                                                                                                              |                                                                                                            |                                                                                                                            | Policy #:                                                                                                           |                                                                                              |
|                                                                                                                                                                                                                                                                                                                                    | Home: 1971                                                                                                                                                                                                                                                                                                                                              | # of Stories: 2                                                                                            |                                                                                                                            | Email:                                                                                                              |                                                                                              |
|                                                                                                                                                                                                                                                                                                                                    |                                                                                                                                                                                                                                                                                                                                                         |                                                                                                            |                                                                                                                            |                                                                                                                     |                                                                                              |
| accompa                                                                                                                                                                                                                                                                                                                            | Any documentation used in vary this form. At least one photo. The insurer may ask addition                                                                                                                                                                                                                                                              | otograph must accompan                                                                                     | y this form to validate                                                                                                    | e each attribute marked                                                                                             | in questions 3                                                                               |
| the H                                                                                                                                                                                                                                                                                                                              | ling Code: Was the structure b<br>VHZ (Miami-Dade or Broward                                                                                                                                                                                                                                                                                            | counties), South Florida E                                                                                 | Building Code (SFBC-9                                                                                                      | 4)?                                                                                                                 |                                                                                              |
| a                                                                                                                                                                                                                                                                                                                                  | a. Built in compliance with the ladate after 3/1/2002: Building P                                                                                                                                                                                                                                                                                       | ermit Application Date (MM                                                                                 | M/DD/YYYY)                                                                                                                 | -                                                                                                                   |                                                                                              |
| pı                                                                                                                                                                                                                                                                                                                                 | S. For the HVHZ Only: Built in rovide a permit application with                                                                                                                                                                                                                                                                                         | n a date after 9/1/1994: But                                                                               | ilding Permit Application                                                                                                  |                                                                                                                     | 94, 1995, and 1996                                                                           |
| X C                                                                                                                                                                                                                                                                                                                                | C. Unknown or does not meet th                                                                                                                                                                                                                                                                                                                          | e requirements of Answer                                                                                   | "A" or "B"                                                                                                                 |                                                                                                                     |                                                                                              |
| OR Y                                                                                                                                                                                                                                                                                                                               | Covering: Select all roof cover<br>ear of Original Installation/Reping identified.                                                                                                                                                                                                                                                                      |                                                                                                            |                                                                                                                            |                                                                                                                     | nce for each roof                                                                            |
| 2                                                                                                                                                                                                                                                                                                                                  | P. 2.1 Roof Covering Type:                                                                                                                                                                                                                                                                                                                              | ermit Application<br>Date                                                                                  | FBC or MDC<br>Product Approval #                                                                                           | Year of Original Installation or<br>Replacement                                                                     | No Information<br>Provided for<br>Compliance                                                 |
| [                                                                                                                                                                                                                                                                                                                                  | 1. Asphalt/Fiberglass Shingle                                                                                                                                                                                                                                                                                                                           | /                                                                                                          |                                                                                                                            |                                                                                                                     |                                                                                              |
|                                                                                                                                                                                                                                                                                                                                    | 2. Concrete/Clay Tile                                                                                                                                                                                                                                                                                                                                   | 08/06/08                                                                                                   |                                                                                                                            | 2008                                                                                                                | П                                                                                            |
|                                                                                                                                                                                                                                                                                                                                    | 3. Metal                                                                                                                                                                                                                                                                                                                                                |                                                                                                            |                                                                                                                            |                                                                                                                     |                                                                                              |
| _                                                                                                                                                                                                                                                                                                                                  | 4. Built Up                                                                                                                                                                                                                                                                                                                                             |                                                                                                            |                                                                                                                            |                                                                                                                     |                                                                                              |
|                                                                                                                                                                                                                                                                                                                                    | _                                                                                                                                                                                                                                                                                                                                                       | /<br>08/06/08                                                                                              |                                                                                                                            | 2008                                                                                                                |                                                                                              |
|                                                                                                                                                                                                                                                                                                                                    |                                                                                                                                                                                                                                                                                                                                                         |                                                                                                            |                                                                                                                            |                                                                                                                     |                                                                                              |
| L                                                                                                                                                                                                                                                                                                                                  | 6. Other                                                                                                                                                                                                                                                                                                                                                |                                                                                                            |                                                                                                                            |                                                                                                                     |                                                                                              |
| in B                                                                                                                                                                                                                                                                                                                               | A. All roof coverings listed above a stallation OR have a roofing personal stallation of coverings have a Mia poofing permit application after 9                                                                                                                                                                                                        | ermit application date on o<br>mi-Dade Product Approva                                                     | r after 3/1/02 OR the roal listing current at time                                                                         | of is original and built in of installation OR (for the                                                             | 2004 or later.<br>ne HVHZ only) a                                                            |
| □ C                                                                                                                                                                                                                                                                                                                                | C. One or more roof coverings d                                                                                                                                                                                                                                                                                                                         | o not meet the requirement                                                                                 | ts of Answer "A" or "B                                                                                                     |                                                                                                                     |                                                                                              |
| D                                                                                                                                                                                                                                                                                                                                  | O. No roof coverings meet the re                                                                                                                                                                                                                                                                                                                        | equirements of Answer "A"                                                                                  | or "B".                                                                                                                    |                                                                                                                     |                                                                                              |
| 3. <b>Roof</b>                                                                                                                                                                                                                                                                                                                     | <b>Deck Attachment</b> : What is the                                                                                                                                                                                                                                                                                                                    | weakest form of roof dec                                                                                   | k attachment?                                                                                                              |                                                                                                                     |                                                                                              |
| B B                                                                                                                                                                                                                                                                                                                                | A. Plywood/Oriented strand boay staples or 6d nails spaced at hinglesOR- Any system of schean uplift less than that requires. Plywood/OSB roof sheathing 4"inches o.c.) by 8d common in                                                                                                                                                                 | rews, nails, adhesives, other d for Options B or C below with a minimum thickness ails spaced a maximum of | tached to the roof truss." in the fieldOR- Batter deck fastening system.  s of 7/16"inch attached 12" inches in the field. | ten decking supporting v<br>n or truss/rafter spacing t<br>to the roof truss/rafter (s<br>-OR- Any system of screen | yood shakes or wood<br>hat has an equivalent<br>paced a maximum of<br>ews, nails, adhesives, |
| _ a                                                                                                                                                                                                                                                                                                                                | other deck fastening system or truss/rafter spacing that is shown to have an equivalent or greater resistance than 8d nails spaced a maximum of 12 inches in the field or has a mean uplift resistance of at least 103 psf.  C. Plywood/OSB roof sheathing with a minimum thickness of 7/16"inch attached to the roof truss/rafter (spaced a maximum of |                                                                                                            |                                                                                                                            |                                                                                                                     |                                                                                              |
| 24"inches o.c.) by 8d common nails spaced a maximum of 6" inches in the fieldOR- Dimensional lumber/Tongue & Groove decking with a minimum of 2 nails per board (or 1 nail per board if each board is equal to or less than 6 inches in width)OR-  Inspectors Initials CP Property Address 1 SE Turtle Creek Dr Tequesta, FL 33469 |                                                                                                                                                                                                                                                                                                                                                         |                                                                                                            |                                                                                                                            |                                                                                                                     |                                                                                              |
| inspector                                                                                                                                                                                                                                                                                                                          | rs initials <u> </u>                                                                                                                                                                                                                                                                                                                                    | aress 1 OL Tuttle Cleek                                                                                    | Di Tequesia, FL 334                                                                                                        | 00                                                                                                                  |                                                                                              |

| Any system of screws, nails, adhesives, other deck fastening system or truss/rafter spacing that is shown to have an equivalent or greater resistance than 8d common nails spaced a maximum of 6 inches in the field or has a mean uplift resistance of at least 182 psf.                                                                                                                                                                                                                                     |  |  |
|---------------------------------------------------------------------------------------------------------------------------------------------------------------------------------------------------------------------------------------------------------------------------------------------------------------------------------------------------------------------------------------------------------------------------------------------------------------------------------------------------------------|--|--|
| D. Reinforced Concrete Roof Deck.                                                                                                                                                                                                                                                                                                                                                                                                                                                                             |  |  |
| E. Other:                                                                                                                                                                                                                                                                                                                                                                                                                                                                                                     |  |  |
| F. Unknown or unidentified.                                                                                                                                                                                                                                                                                                                                                                                                                                                                                   |  |  |
| G. No attic access.                                                                                                                                                                                                                                                                                                                                                                                                                                                                                           |  |  |
| 4. <b>Roof to Wall Attachment:</b> What is the <b>WEAKEST</b> roof to wall connection? (Do not include attachment of hip/valley jacks within 5 feet of the inside or outside corner of the roof in determination of WEAKEST type)                                                                                                                                                                                                                                                                             |  |  |
| A. Toe Nails                                                                                                                                                                                                                                                                                                                                                                                                                                                                                                  |  |  |
| Truss/rafter anchored to top plate of wall using nails driven at an angle through the truss/rafter and attached to the top plate of the wall, or                                                                                                                                                                                                                                                                                                                                                              |  |  |
| Metal connectors that do not meet the minimal conditions or requirements of B, C, or D                                                                                                                                                                                                                                                                                                                                                                                                                        |  |  |
| Minimal conditions to qualify for categories B, C, or D. All visible metal connectors are:                                                                                                                                                                                                                                                                                                                                                                                                                    |  |  |
| Secured to truss/rafter with a minimum of three (3) nails, and                                                                                                                                                                                                                                                                                                                                                                                                                                                |  |  |
| Attached to the wall top plate of the wall framing, or embedded in the bond beam, with less than a ½" gap from the blocking or truss/rafter <b>and</b> blocked no more than 1.5" of the truss/rafter, <b>and</b> free of visible severe corrosion.                                                                                                                                                                                                                                                            |  |  |
| B. Clips                                                                                                                                                                                                                                                                                                                                                                                                                                                                                                      |  |  |
| Metal connectors that do not wrap over the top of the truss/rafter, <b>or</b>                                                                                                                                                                                                                                                                                                                                                                                                                                 |  |  |
| Metal connectors with a minimum of 1 strap that wraps over the top of the truss/rafter and does not meet the nail position requirements of C or D, but is secured with a minimum of 3 nails.                                                                                                                                                                                                                                                                                                                  |  |  |
| C. Single Wraps  Metal connectors consisting of a single strap that wraps over the top of the truss/rafter and is secured with a                                                                                                                                                                                                                                                                                                                                                                              |  |  |
| minimum of 2 nails on the front side and a minimum of 1 nail on the opposing side.                                                                                                                                                                                                                                                                                                                                                                                                                            |  |  |
| D. Double Wraps                                                                                                                                                                                                                                                                                                                                                                                                                                                                                               |  |  |
| Metal Connectors consisting of 2 separate straps that are attached to the wall frame, or embedded in the bond beam, on either side of the truss/rafter where each strap wraps over the top of the truss/rafter and is secured with a minimum of 2 nails on the front side, and a minimum of 1 nail on the opposing side, <b>or</b>                                                                                                                                                                            |  |  |
| Metal connectors consisting of a single strap that wraps over the top of the truss/rafter, is secured to the wall on both sides, and is secured to the top plate with a minimum of three nails on each side.                                                                                                                                                                                                                                                                                                  |  |  |
| <ul><li>E. Structural Anchor bolts structurally connected or reinforced concrete roof.</li><li>F. Other:</li></ul>                                                                                                                                                                                                                                                                                                                                                                                            |  |  |
| G. Unknown or unidentified                                                                                                                                                                                                                                                                                                                                                                                                                                                                                    |  |  |
| H. No attic access                                                                                                                                                                                                                                                                                                                                                                                                                                                                                            |  |  |
| 5. <u>Roof Geometry</u> : What is the roof shape? (Do not consider roofs of porches or carports that are attached only to the fascia or wall of the host structure over unenclosed space in the determination of roof perimeter or roof area for roof geometry classification).                                                                                                                                                                                                                               |  |  |
| A. Hip Roof Hip roof with no other roof shapes greater than 10% of the total roof system perimeter.                                                                                                                                                                                                                                                                                                                                                                                                           |  |  |
| Total length of non-hip features: 0 feet; Total roof system perimeter: 425 feet  B. Flat Roof Roof on a building with 5 or more units where at least 90% of the main roof area has a roof slope of                                                                                                                                                                                                                                                                                                            |  |  |
| less than 2:12. Roof area with slope less than 2:12 sq ft; Total roof area sq ft  C. Other Roof Any roof that does not qualify as either (A) or (B) above.                                                                                                                                                                                                                                                                                                                                                    |  |  |
| <ul> <li>6. Secondary Water Resistance (SWR): (standard underlayments or hot-mopped felts do not qualify as an SWR)</li> <li>A. SWR (also called Sealed Roof Deck) Self-adhering polymer modified-bitumen roofing underlayment applied directly to the sheathing or foam adhesive SWR barrier (not foamed-on insulation) applied as a supplemental means to protect the dwelling from water intrusion in the event of roof covering loss.</li> <li>B. No SWR.</li> <li>C. Unknown or undetermined.</li> </ul> |  |  |
| Inspectors Initials CP Property Address 1 SE Turtle Creek Dr Tequesta, FL 33469                                                                                                                                                                                                                                                                                                                                                                                                                               |  |  |
| *This verification form is valid for up to five (5) years provided no material changes have been made to the structure or                                                                                                                                                                                                                                                                                                                                                                                     |  |  |