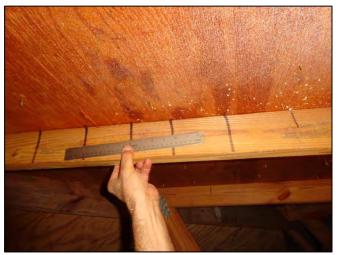

#### **Report Summary:**

1. Building Code: C. Built 1971

2. Roof Covering: A. All roof coverings listed meet FBC Product Approval

3. Roof Deck Attchment: C. 8d nail 6" Max Spacing

4. Roof to Wall Attachment: C. Single Wraps

| Any system of screws, nails, adhesives, other deck fastening system or truss/rafter spacing that is shown to have an equivalent or greater resistance than 8d common nails spaced a maximum of 6 inches in the field or has a mean uplift resistance of at least 182 psf.                                                                                                                                                                                                                                     |  |  |
|---------------------------------------------------------------------------------------------------------------------------------------------------------------------------------------------------------------------------------------------------------------------------------------------------------------------------------------------------------------------------------------------------------------------------------------------------------------------------------------------------------------|--|--|
| D. Reinforced Concrete Roof Deck.                                                                                                                                                                                                                                                                                                                                                                                                                                                                             |  |  |
| E. Other:                                                                                                                                                                                                                                                                                                                                                                                                                                                                                                     |  |  |
| F. Unknown or unidentified.                                                                                                                                                                                                                                                                                                                                                                                                                                                                                   |  |  |
| G. No attic access.                                                                                                                                                                                                                                                                                                                                                                                                                                                                                           |  |  |
| 4. <b>Roof to Wall Attachment:</b> What is the <b>WEAKEST</b> roof to wall connection? (Do not include attachment of hip/valley jacks within 5 feet of the inside or outside corner of the roof in determination of WEAKEST type)                                                                                                                                                                                                                                                                             |  |  |
| A. Toe Nails                                                                                                                                                                                                                                                                                                                                                                                                                                                                                                  |  |  |
| Truss/rafter anchored to top plate of wall using nails driven at an angle through the truss/rafter and attached to the top plate of the wall, or                                                                                                                                                                                                                                                                                                                                                              |  |  |
| Metal connectors that do not meet the minimal conditions or requirements of B, C, or D                                                                                                                                                                                                                                                                                                                                                                                                                        |  |  |
| Minimal conditions to qualify for categories B, C, or D. All visible metal connectors are:                                                                                                                                                                                                                                                                                                                                                                                                                    |  |  |
| Secured to truss/rafter with a minimum of three (3) nails, and                                                                                                                                                                                                                                                                                                                                                                                                                                                |  |  |
| Attached to the wall top plate of the wall framing, or embedded in the bond beam, with less than a ½" gap from the blocking or truss/rafter <b>and</b> blocked no more than 1.5" of the truss/rafter, <b>and</b> free of visible severe corrosion.                                                                                                                                                                                                                                                            |  |  |
| B. Clips                                                                                                                                                                                                                                                                                                                                                                                                                                                                                                      |  |  |
| Metal connectors that do not wrap over the top of the truss/rafter, <b>or</b>                                                                                                                                                                                                                                                                                                                                                                                                                                 |  |  |
| Metal connectors with a minimum of 1 strap that wraps over the top of the truss/rafter and does not meet the nail position requirements of C or D, but is secured with a minimum of 3 nails.                                                                                                                                                                                                                                                                                                                  |  |  |
| C. Single Wraps  Metal connectors consisting of a single strap that wraps over the top of the truss/rafter and is secured with a                                                                                                                                                                                                                                                                                                                                                                              |  |  |
| minimum of 2 nails on the front side and a minimum of 1 nail on the opposing side.                                                                                                                                                                                                                                                                                                                                                                                                                            |  |  |
| D. Double Wraps                                                                                                                                                                                                                                                                                                                                                                                                                                                                                               |  |  |
| Metal Connectors consisting of 2 separate straps that are attached to the wall frame, or embedded in the bond beam, on either side of the truss/rafter where each strap wraps over the top of the truss/rafter and is secured with a minimum of 2 nails on the front side, and a minimum of 1 nail on the opposing side, <b>or</b>                                                                                                                                                                            |  |  |
| Metal connectors consisting of a single strap that wraps over the top of the truss/rafter, is secured to the wall on both sides, and is secured to the top plate with a minimum of three nails on each side.                                                                                                                                                                                                                                                                                                  |  |  |
| <ul><li>E. Structural Anchor bolts structurally connected or reinforced concrete roof.</li><li>F. Other:</li></ul>                                                                                                                                                                                                                                                                                                                                                                                            |  |  |
| G. Unknown or unidentified                                                                                                                                                                                                                                                                                                                                                                                                                                                                                    |  |  |
| H. No attic access                                                                                                                                                                                                                                                                                                                                                                                                                                                                                            |  |  |
| 5. <u>Roof Geometry</u> : What is the roof shape? (Do not consider roofs of porches or carports that are attached only to the fascia or wall of the host structure over unenclosed space in the determination of roof perimeter or roof area for roof geometry classification).                                                                                                                                                                                                                               |  |  |
| A. Hip Roof Hip roof with no other roof shapes greater than 10% of the total roof system perimeter.                                                                                                                                                                                                                                                                                                                                                                                                           |  |  |
| Total length of non-hip features: 0 feet; Total roof system perimeter: 425 feet  B. Flat Roof Roof on a building with 5 or more units where at least 90% of the main roof area has a roof slope of                                                                                                                                                                                                                                                                                                            |  |  |
| less than 2:12. Roof area with slope less than 2:12 sq ft; Total roof area sq ft  C. Other Roof Any roof that does not qualify as either (A) or (B) above.                                                                                                                                                                                                                                                                                                                                                    |  |  |
| <ul> <li>6. Secondary Water Resistance (SWR): (standard underlayments or hot-mopped felts do not qualify as an SWR)</li> <li>A. SWR (also called Sealed Roof Deck) Self-adhering polymer modified-bitumen roofing underlayment applied directly to the sheathing or foam adhesive SWR barrier (not foamed-on insulation) applied as a supplemental means to protect the dwelling from water intrusion in the event of roof covering loss.</li> <li>B. No SWR.</li> <li>C. Unknown or undetermined.</li> </ul> |  |  |
| Inspectors Initials CP Property Address 1 SE Turtle Creek Dr Tequesta, FL 33469                                                                                                                                                                                                                                                                                                                                                                                                                               |  |  |
| *This verification form is valid for up to five (5) years provided no material changes have been made to the structure or                                                                                                                                                                                                                                                                                                                                                                                     |  |  |