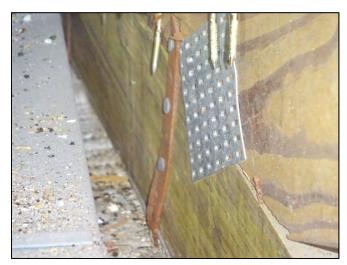

| Any system of screws, nails, adhesives, other deck fastening system or truss/rafter spacing that is shown to have an equivalent or greater resistance than 8d common nails spaced a maximum of 6 inches in the field or has a mean uplift resistance of at least 182 psf.                                                                                                                                                                                                                                     |  |  |
|---------------------------------------------------------------------------------------------------------------------------------------------------------------------------------------------------------------------------------------------------------------------------------------------------------------------------------------------------------------------------------------------------------------------------------------------------------------------------------------------------------------|--|--|
| D. Reinforced Concrete Roof Deck.                                                                                                                                                                                                                                                                                                                                                                                                                                                                             |  |  |
| E. Other:                                                                                                                                                                                                                                                                                                                                                                                                                                                                                                     |  |  |
| F. Unknown or unidentified.                                                                                                                                                                                                                                                                                                                                                                                                                                                                                   |  |  |
| G. No attic access.                                                                                                                                                                                                                                                                                                                                                                                                                                                                                           |  |  |
| 4. <b>Roof to Wall Attachment:</b> What is the <b>WEAKEST</b> roof to wall connection? (Do not include attachment of hip/valley jacks within 5 feet of the inside or outside corner of the roof in determination of WEAKEST type)                                                                                                                                                                                                                                                                             |  |  |
| A. Toe Nails                                                                                                                                                                                                                                                                                                                                                                                                                                                                                                  |  |  |
| Truss/rafter anchored to top plate of wall using nails driven at an angle through the truss/rafter and attached to the top plate of the wall, or                                                                                                                                                                                                                                                                                                                                                              |  |  |
| Metal connectors that do not meet the minimal conditions or requirements of B, C, or D                                                                                                                                                                                                                                                                                                                                                                                                                        |  |  |
| Minimal conditions to qualify for categories B, C, or D. All visible metal connectors are:                                                                                                                                                                                                                                                                                                                                                                                                                    |  |  |
| Secured to truss/rafter with a minimum of three (3) nails, and                                                                                                                                                                                                                                                                                                                                                                                                                                                |  |  |
| Attached to the wall top plate of the wall framing, or embedded in the bond beam, with less than a ½" gap from the blocking or truss/rafter <b>and</b> blocked no more than 1.5" of the truss/rafter, <b>and</b> free of visible severe corrosion.                                                                                                                                                                                                                                                            |  |  |
| B. Clips                                                                                                                                                                                                                                                                                                                                                                                                                                                                                                      |  |  |
| Metal connectors that do not wrap over the top of the truss/rafter, <b>or</b>                                                                                                                                                                                                                                                                                                                                                                                                                                 |  |  |
| Metal connectors with a minimum of 1 strap that wraps over the top of the truss/rafter and does not meet the nail position requirements of C or D, but is secured with a minimum of 3 nails.                                                                                                                                                                                                                                                                                                                  |  |  |
| C. Single Wraps  Metal connectors consisting of a single strap that wraps over the top of the truss/rafter and is secured with a                                                                                                                                                                                                                                                                                                                                                                              |  |  |
| minimum of 2 nails on the front side and a minimum of 1 nail on the opposing side.                                                                                                                                                                                                                                                                                                                                                                                                                            |  |  |
| D. Double Wraps                                                                                                                                                                                                                                                                                                                                                                                                                                                                                               |  |  |
| Metal Connectors consisting of 2 separate straps that are attached to the wall frame, or embedded in the bond beam, on either side of the truss/rafter where each strap wraps over the top of the truss/rafter and is secured with a minimum of 2 nails on the front side, and a minimum of 1 nail on the opposing side, <b>or</b>                                                                                                                                                                            |  |  |
| Metal connectors consisting of a single strap that wraps over the top of the truss/rafter, is secured to the wall on both sides, and is secured to the top plate with a minimum of three nails on each side.                                                                                                                                                                                                                                                                                                  |  |  |
| <ul><li>E. Structural Anchor bolts structurally connected or reinforced concrete roof.</li><li>F. Other:</li></ul>                                                                                                                                                                                                                                                                                                                                                                                            |  |  |
| G. Unknown or unidentified                                                                                                                                                                                                                                                                                                                                                                                                                                                                                    |  |  |
| H. No attic access                                                                                                                                                                                                                                                                                                                                                                                                                                                                                            |  |  |
| 5. <u>Roof Geometry</u> : What is the roof shape? (Do not consider roofs of porches or carports that are attached only to the fascia or wall of the host structure over unenclosed space in the determination of roof perimeter or roof area for roof geometry classification).                                                                                                                                                                                                                               |  |  |
| A. Hip Roof Hip roof with no other roof shapes greater than 10% of the total roof system perimeter.                                                                                                                                                                                                                                                                                                                                                                                                           |  |  |
| Total length of non-hip features: 0 feet; Total roof system perimeter: 425 feet  B. Flat Roof Roof on a building with 5 or more units where at least 90% of the main roof area has a roof slope of                                                                                                                                                                                                                                                                                                            |  |  |
| less than 2:12. Roof area with slope less than 2:12 sq ft; Total roof area sq ft  C. Other Roof Any roof that does not qualify as either (A) or (B) above.                                                                                                                                                                                                                                                                                                                                                    |  |  |
| <ul> <li>6. Secondary Water Resistance (SWR): (standard underlayments or hot-mopped felts do not qualify as an SWR)</li> <li>A. SWR (also called Sealed Roof Deck) Self-adhering polymer modified-bitumen roofing underlayment applied directly to the sheathing or foam adhesive SWR barrier (not foamed-on insulation) applied as a supplemental means to protect the dwelling from water intrusion in the event of roof covering loss.</li> <li>B. No SWR.</li> <li>C. Unknown or undetermined.</li> </ul> |  |  |
| Inspectors Initials CP Property Address 1 SE Turtle Creek Dr Tequesta, FL 33469                                                                                                                                                                                                                                                                                                                                                                                                                               |  |  |
| *This verification form is valid for up to five (5) years provided no material changes have been made to the structure or                                                                                                                                                                                                                                                                                                                                                                                     |  |  |