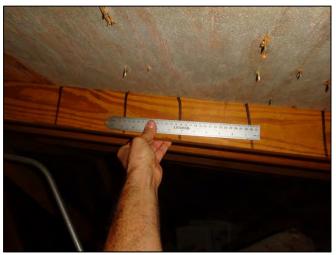

| Any system of screws, nails, adhesives, other deck fastening system or truss/rafter spacing that is shown to have an equivalent or greater resistance than 8d common nails spaced a maximum of 6 inches in the field or has a mean uplift resistance of at least 182 psf.                                                                                                                                                                                                                                     |  |  |
|---------------------------------------------------------------------------------------------------------------------------------------------------------------------------------------------------------------------------------------------------------------------------------------------------------------------------------------------------------------------------------------------------------------------------------------------------------------------------------------------------------------|--|--|
| D. Reinforced Concrete Roof Deck.                                                                                                                                                                                                                                                                                                                                                                                                                                                                             |  |  |
| E. Other:                                                                                                                                                                                                                                                                                                                                                                                                                                                                                                     |  |  |
| F. Unknown or unidentified.                                                                                                                                                                                                                                                                                                                                                                                                                                                                                   |  |  |
| G. No attic access.                                                                                                                                                                                                                                                                                                                                                                                                                                                                                           |  |  |
| 4. <b>Roof to Wall Attachment:</b> What is the <b>WEAKEST</b> roof to wall connection? (Do not include attachment of hip/valley jacks within 5 feet of the inside or outside corner of the roof in determination of WEAKEST type)                                                                                                                                                                                                                                                                             |  |  |
| A. Toe Nails                                                                                                                                                                                                                                                                                                                                                                                                                                                                                                  |  |  |
| Truss/rafter anchored to top plate of wall using nails driven at an angle through the truss/rafter and attached to the top plate of the wall, or                                                                                                                                                                                                                                                                                                                                                              |  |  |
| Metal connectors that do not meet the minimal conditions or requirements of B, C, or D                                                                                                                                                                                                                                                                                                                                                                                                                        |  |  |
| Minimal conditions to qualify for categories B, C, or D. All visible metal connectors are:                                                                                                                                                                                                                                                                                                                                                                                                                    |  |  |
| Secured to truss/rafter with a minimum of three (3) nails, and                                                                                                                                                                                                                                                                                                                                                                                                                                                |  |  |
| Attached to the wall top plate of the wall framing, or embedded in the bond beam, with less than a ½" gap from the blocking or truss/rafter <b>and</b> blocked no more than 1.5" of the truss/rafter, <b>and</b> free of visible severe corrosion.                                                                                                                                                                                                                                                            |  |  |
| B. Clips                                                                                                                                                                                                                                                                                                                                                                                                                                                                                                      |  |  |
| Metal connectors that do not wrap over the top of the truss/rafter, <b>or</b>                                                                                                                                                                                                                                                                                                                                                                                                                                 |  |  |
| Metal connectors with a minimum of 1 strap that wraps over the top of the truss/rafter and does not meet the nail position requirements of C or D, but is secured with a minimum of 3 nails.                                                                                                                                                                                                                                                                                                                  |  |  |
| C. Single Wraps  Metal connectors consisting of a single strap that wraps over the top of the truss/rafter and is secured with a                                                                                                                                                                                                                                                                                                                                                                              |  |  |
| minimum of 2 nails on the front side and a minimum of 1 nail on the opposing side.                                                                                                                                                                                                                                                                                                                                                                                                                            |  |  |
| D. Double Wraps                                                                                                                                                                                                                                                                                                                                                                                                                                                                                               |  |  |
| Metal Connectors consisting of 2 separate straps that are attached to the wall frame, or embedded in the bond beam, on either side of the truss/rafter where each strap wraps over the top of the truss/rafter and is secured with a minimum of 2 nails on the front side, and a minimum of 1 nail on the opposing side, <b>or</b>                                                                                                                                                                            |  |  |
| Metal connectors consisting of a single strap that wraps over the top of the truss/rafter, is secured to the wall on both sides, and is secured to the top plate with a minimum of three nails on each side.                                                                                                                                                                                                                                                                                                  |  |  |
| <ul><li>E. Structural Anchor bolts structurally connected or reinforced concrete roof.</li><li>F. Other:</li></ul>                                                                                                                                                                                                                                                                                                                                                                                            |  |  |
| G. Unknown or unidentified                                                                                                                                                                                                                                                                                                                                                                                                                                                                                    |  |  |
| H. No attic access                                                                                                                                                                                                                                                                                                                                                                                                                                                                                            |  |  |
| 5. <u>Roof Geometry</u> : What is the roof shape? (Do not consider roofs of porches or carports that are attached only to the fascia or wall of the host structure over unenclosed space in the determination of roof perimeter or roof area for roof geometry classification).                                                                                                                                                                                                                               |  |  |
| A. Hip Roof Hip roof with no other roof shapes greater than 10% of the total roof system perimeter.                                                                                                                                                                                                                                                                                                                                                                                                           |  |  |
| Total length of non-hip features: 0 feet; Total roof system perimeter: 425 feet  B. Flat Roof Roof on a building with 5 or more units where at least 90% of the main roof area has a roof slope of                                                                                                                                                                                                                                                                                                            |  |  |
| less than 2:12. Roof area with slope less than 2:12 sq ft; Total roof area sq ft  C. Other Roof Any roof that does not qualify as either (A) or (B) above.                                                                                                                                                                                                                                                                                                                                                    |  |  |
| <ul> <li>6. Secondary Water Resistance (SWR): (standard underlayments or hot-mopped felts do not qualify as an SWR)</li> <li>A. SWR (also called Sealed Roof Deck) Self-adhering polymer modified-bitumen roofing underlayment applied directly to the sheathing or foam adhesive SWR barrier (not foamed-on insulation) applied as a supplemental means to protect the dwelling from water intrusion in the event of roof covering loss.</li> <li>B. No SWR.</li> <li>C. Unknown or undetermined.</li> </ul> |  |  |
| Inspectors Initials CP Property Address 1 SE Turtle Creek Dr Tequesta, FL 33469                                                                                                                                                                                                                                                                                                                                                                                                                               |  |  |
| *This verification form is valid for up to five (5) years provided no material changes have been made to the structure or                                                                                                                                                                                                                                                                                                                                                                                     |  |  |