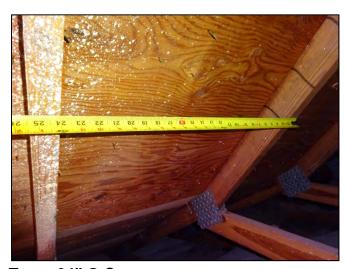

| Any system of screws, nails, adhesives, other deck fastening system or truss/rafter spacing that is shown to have an equivalent or greater resistance than 8d common nails spaced a maximum of 6 inches in the field or has a mean uplift resistance of at least 182 psf.                                                                                                                                                                                                                                     |  |  |
|---------------------------------------------------------------------------------------------------------------------------------------------------------------------------------------------------------------------------------------------------------------------------------------------------------------------------------------------------------------------------------------------------------------------------------------------------------------------------------------------------------------|--|--|
| D. Reinforced Concrete Roof Deck.                                                                                                                                                                                                                                                                                                                                                                                                                                                                             |  |  |
| E. Other:                                                                                                                                                                                                                                                                                                                                                                                                                                                                                                     |  |  |
| F. Unknown or unidentified.                                                                                                                                                                                                                                                                                                                                                                                                                                                                                   |  |  |
| G. No attic access.                                                                                                                                                                                                                                                                                                                                                                                                                                                                                           |  |  |
| 4. <b>Roof to Wall Attachment:</b> What is the <b>WEAKEST</b> roof to wall connection? (Do not include attachment of hip/valley jacks within 5 feet of the inside or outside corner of the roof in determination of WEAKEST type)                                                                                                                                                                                                                                                                             |  |  |
| A. Toe Nails                                                                                                                                                                                                                                                                                                                                                                                                                                                                                                  |  |  |
| Truss/rafter anchored to top plate of wall using nails driven at an angle through the truss/rafter and attached to the top plate of the wall, or                                                                                                                                                                                                                                                                                                                                                              |  |  |
| Metal connectors that do not meet the minimal conditions or requirements of B, C, or D                                                                                                                                                                                                                                                                                                                                                                                                                        |  |  |
| Minimal conditions to qualify for categories B, C, or D. All visible metal connectors are:                                                                                                                                                                                                                                                                                                                                                                                                                    |  |  |
| Secured to truss/rafter with a minimum of three (3) nails, and                                                                                                                                                                                                                                                                                                                                                                                                                                                |  |  |
| Attached to the wall top plate of the wall framing, or embedded in the bond beam, with less than a ½" gap from the blocking or truss/rafter <b>and</b> blocked no more than 1.5" of the truss/rafter, <b>and</b> free of visible severe corrosion.                                                                                                                                                                                                                                                            |  |  |
| B. Clips                                                                                                                                                                                                                                                                                                                                                                                                                                                                                                      |  |  |
| Metal connectors that do not wrap over the top of the truss/rafter, <b>or</b>                                                                                                                                                                                                                                                                                                                                                                                                                                 |  |  |
| Metal connectors with a minimum of 1 strap that wraps over the top of the truss/rafter and does not meet the nail position requirements of C or D, but is secured with a minimum of 3 nails.                                                                                                                                                                                                                                                                                                                  |  |  |
| C. Single Wraps  Metal connectors consisting of a single strap that wraps over the top of the truss/rafter and is secured with a                                                                                                                                                                                                                                                                                                                                                                              |  |  |
| minimum of 2 nails on the front side and a minimum of 1 nail on the opposing side.                                                                                                                                                                                                                                                                                                                                                                                                                            |  |  |
| D. Double Wraps                                                                                                                                                                                                                                                                                                                                                                                                                                                                                               |  |  |
| Metal Connectors consisting of 2 separate straps that are attached to the wall frame, or embedded in the bond beam, on either side of the truss/rafter where each strap wraps over the top of the truss/rafter and is secured with a minimum of 2 nails on the front side, and a minimum of 1 nail on the opposing side, <b>or</b>                                                                                                                                                                            |  |  |
| Metal connectors consisting of a single strap that wraps over the top of the truss/rafter, is secured to the wall on both sides, and is secured to the top plate with a minimum of three nails on each side.                                                                                                                                                                                                                                                                                                  |  |  |
| <ul><li>E. Structural Anchor bolts structurally connected or reinforced concrete roof.</li><li>F. Other:</li></ul>                                                                                                                                                                                                                                                                                                                                                                                            |  |  |
| G. Unknown or unidentified                                                                                                                                                                                                                                                                                                                                                                                                                                                                                    |  |  |
| H. No attic access                                                                                                                                                                                                                                                                                                                                                                                                                                                                                            |  |  |
| 5. <u>Roof Geometry</u> : What is the roof shape? (Do not consider roofs of porches or carports that are attached only to the fascia or wall of the host structure over unenclosed space in the determination of roof perimeter or roof area for roof geometry classification).                                                                                                                                                                                                                               |  |  |
| A. Hip Roof Hip roof with no other roof shapes greater than 10% of the total roof system perimeter.                                                                                                                                                                                                                                                                                                                                                                                                           |  |  |
| Total length of non-hip features: 0 feet; Total roof system perimeter: 425 feet  B. Flat Roof Roof on a building with 5 or more units where at least 90% of the main roof area has a roof slope of                                                                                                                                                                                                                                                                                                            |  |  |
| less than 2:12. Roof area with slope less than 2:12 sq ft; Total roof area sq ft  C. Other Roof Any roof that does not qualify as either (A) or (B) above.                                                                                                                                                                                                                                                                                                                                                    |  |  |
| <ul> <li>6. Secondary Water Resistance (SWR): (standard underlayments or hot-mopped felts do not qualify as an SWR)</li> <li>A. SWR (also called Sealed Roof Deck) Self-adhering polymer modified-bitumen roofing underlayment applied directly to the sheathing or foam adhesive SWR barrier (not foamed-on insulation) applied as a supplemental means to protect the dwelling from water intrusion in the event of roof covering loss.</li> <li>B. No SWR.</li> <li>C. Unknown or undetermined.</li> </ul> |  |  |
| Inspectors Initials CP Property Address 1 SE Turtle Creek Dr Tequesta, FL 33469                                                                                                                                                                                                                                                                                                                                                                                                                               |  |  |
| *This verification form is valid for up to five (5) years provided no material changes have been made to the structure or                                                                                                                                                                                                                                                                                                                                                                                     |  |  |