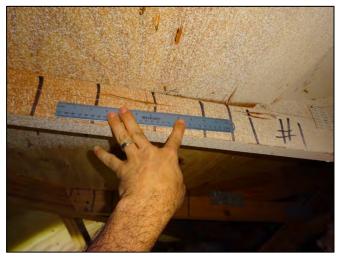

# Uniform Mitigation Verification Inspection Form ony of this form and any documentation provided with the insurance policy

| Increation                                                                                                                                                                                                                                                                                                                         |                                                                                                                                                                                                                                                                                                                                                         | i unis form and any do                                                                                     | cumentation provid                                                                                                         | cu with the mounding                                                                                                | - poncy                                                                                      |
|------------------------------------------------------------------------------------------------------------------------------------------------------------------------------------------------------------------------------------------------------------------------------------------------------------------------------------|---------------------------------------------------------------------------------------------------------------------------------------------------------------------------------------------------------------------------------------------------------------------------------------------------------------------------------------------------------|------------------------------------------------------------------------------------------------------------|----------------------------------------------------------------------------------------------------------------------------|---------------------------------------------------------------------------------------------------------------------|----------------------------------------------------------------------------------------------|
| Inspection Date: November 13, 2018  Owner Information                                                                                                                                                                                                                                                                              |                                                                                                                                                                                                                                                                                                                                                         |                                                                                                            |                                                                                                                            |                                                                                                                     |                                                                                              |
| Owner Name: Turtle Creek Association #1 Inc.  Contact Person:                                                                                                                                                                                                                                                                      |                                                                                                                                                                                                                                                                                                                                                         |                                                                                                            |                                                                                                                            |                                                                                                                     |                                                                                              |
| Address: 1 SE Turtle Creek Dr                                                                                                                                                                                                                                                                                                      |                                                                                                                                                                                                                                                                                                                                                         |                                                                                                            |                                                                                                                            | Home Phone:                                                                                                         |                                                                                              |
| City: Teq                                                                                                                                                                                                                                                                                                                          |                                                                                                                                                                                                                                                                                                                                                         | Zip: 33469                                                                                                 |                                                                                                                            | Work Phone:                                                                                                         |                                                                                              |
| County:                                                                                                                                                                                                                                                                                                                            |                                                                                                                                                                                                                                                                                                                                                         | 2.17.00400                                                                                                 |                                                                                                                            | Cell Phone:                                                                                                         |                                                                                              |
|                                                                                                                                                                                                                                                                                                                                    | e Company:                                                                                                                                                                                                                                                                                                                                              |                                                                                                            |                                                                                                                            | Policy #:                                                                                                           |                                                                                              |
|                                                                                                                                                                                                                                                                                                                                    | Home: 1971                                                                                                                                                                                                                                                                                                                                              | # of Stories: 2                                                                                            |                                                                                                                            | Email:                                                                                                              |                                                                                              |
|                                                                                                                                                                                                                                                                                                                                    |                                                                                                                                                                                                                                                                                                                                                         |                                                                                                            |                                                                                                                            |                                                                                                                     |                                                                                              |
| accompa                                                                                                                                                                                                                                                                                                                            | Any documentation used in vary this form. At least one photo. The insurer may ask addition                                                                                                                                                                                                                                                              | otograph must accompan                                                                                     | y this form to validate                                                                                                    | e each attribute marked                                                                                             | in questions 3                                                                               |
| the H                                                                                                                                                                                                                                                                                                                              | ling Code: Was the structure b<br>VHZ (Miami-Dade or Broward                                                                                                                                                                                                                                                                                            | counties), South Florida E                                                                                 | Building Code (SFBC-9                                                                                                      | 4)?                                                                                                                 |                                                                                              |
| a                                                                                                                                                                                                                                                                                                                                  | a. Built in compliance with the ladate after 3/1/2002: Building P                                                                                                                                                                                                                                                                                       | ermit Application Date (MM                                                                                 | M/DD/YYYY)                                                                                                                 | -                                                                                                                   |                                                                                              |
| pı                                                                                                                                                                                                                                                                                                                                 | S. For the HVHZ Only: Built in rovide a permit application with                                                                                                                                                                                                                                                                                         | n a date after 9/1/1994: But                                                                               | ilding Permit Application                                                                                                  |                                                                                                                     | 94, 1995, and 1996                                                                           |
| X C                                                                                                                                                                                                                                                                                                                                | C. Unknown or does not meet th                                                                                                                                                                                                                                                                                                                          | e requirements of Answer                                                                                   | "A" or "B"                                                                                                                 |                                                                                                                     |                                                                                              |
| OR Y                                                                                                                                                                                                                                                                                                                               | Covering: Select all roof cover<br>ear of Original Installation/Reping identified.                                                                                                                                                                                                                                                                      |                                                                                                            |                                                                                                                            |                                                                                                                     | nce for each roof                                                                            |
| 2                                                                                                                                                                                                                                                                                                                                  | P. 2.1 Roof Covering Type:                                                                                                                                                                                                                                                                                                                              | ermit Application<br>Date                                                                                  | FBC or MDC<br>Product Approval #                                                                                           | Year of Original Installation or<br>Replacement                                                                     | No Information<br>Provided for<br>Compliance                                                 |
| [                                                                                                                                                                                                                                                                                                                                  | 1. Asphalt/Fiberglass Shingle                                                                                                                                                                                                                                                                                                                           | /                                                                                                          |                                                                                                                            |                                                                                                                     |                                                                                              |
|                                                                                                                                                                                                                                                                                                                                    | 2. Concrete/Clay Tile                                                                                                                                                                                                                                                                                                                                   | 08/06/08                                                                                                   |                                                                                                                            | 2008                                                                                                                | П                                                                                            |
|                                                                                                                                                                                                                                                                                                                                    | 3. Metal                                                                                                                                                                                                                                                                                                                                                |                                                                                                            |                                                                                                                            |                                                                                                                     |                                                                                              |
| _                                                                                                                                                                                                                                                                                                                                  | 4. Built Up                                                                                                                                                                                                                                                                                                                                             |                                                                                                            |                                                                                                                            |                                                                                                                     |                                                                                              |
|                                                                                                                                                                                                                                                                                                                                    | _                                                                                                                                                                                                                                                                                                                                                       | /<br>08/06/08                                                                                              |                                                                                                                            | 2008                                                                                                                |                                                                                              |
|                                                                                                                                                                                                                                                                                                                                    |                                                                                                                                                                                                                                                                                                                                                         |                                                                                                            |                                                                                                                            |                                                                                                                     |                                                                                              |
| L                                                                                                                                                                                                                                                                                                                                  | 6. Other                                                                                                                                                                                                                                                                                                                                                |                                                                                                            |                                                                                                                            |                                                                                                                     |                                                                                              |
| in B                                                                                                                                                                                                                                                                                                                               | A. All roof coverings listed above a stallation OR have a roofing personal stallation of coverings have a Mia poofing permit application after 9                                                                                                                                                                                                        | ermit application date on o<br>mi-Dade Product Approva                                                     | r after 3/1/02 OR the roal listing current at time                                                                         | of is original and built in of installation OR (for the                                                             | 2004 or later.<br>ne HVHZ only) a                                                            |
| □ C                                                                                                                                                                                                                                                                                                                                | C. One or more roof coverings d                                                                                                                                                                                                                                                                                                                         | o not meet the requirement                                                                                 | ts of Answer "A" or "B                                                                                                     |                                                                                                                     |                                                                                              |
| D                                                                                                                                                                                                                                                                                                                                  | O. No roof coverings meet the re                                                                                                                                                                                                                                                                                                                        | equirements of Answer "A"                                                                                  | or "B".                                                                                                                    |                                                                                                                     |                                                                                              |
| 3. <b>Roof</b>                                                                                                                                                                                                                                                                                                                     | <b>Deck Attachment</b> : What is the                                                                                                                                                                                                                                                                                                                    | weakest form of roof dec                                                                                   | k attachment?                                                                                                              |                                                                                                                     |                                                                                              |
| B B                                                                                                                                                                                                                                                                                                                                | A. Plywood/Oriented strand boay staples or 6d nails spaced at hinglesOR- Any system of schean uplift less than that requires. Plywood/OSB roof sheathing 4"inches o.c.) by 8d common in                                                                                                                                                                 | rews, nails, adhesives, other d for Options B or C below with a minimum thickness ails spaced a maximum of | tached to the roof truss." in the fieldOR- Batter deck fastening system.  s of 7/16"inch attached 12" inches in the field. | ten decking supporting v<br>n or truss/rafter spacing t<br>to the roof truss/rafter (s<br>-OR- Any system of screen | yood shakes or wood<br>hat has an equivalent<br>paced a maximum of<br>ews, nails, adhesives, |
| _ a                                                                                                                                                                                                                                                                                                                                | other deck fastening system or truss/rafter spacing that is shown to have an equivalent or greater resistance than 8d nails spaced a maximum of 12 inches in the field or has a mean uplift resistance of at least 103 psf.  C. Plywood/OSB roof sheathing with a minimum thickness of 7/16"inch attached to the roof truss/rafter (spaced a maximum of |                                                                                                            |                                                                                                                            |                                                                                                                     |                                                                                              |
| 24"inches o.c.) by 8d common nails spaced a maximum of 6" inches in the fieldOR- Dimensional lumber/Tongue & Groove decking with a minimum of 2 nails per board (or 1 nail per board if each board is equal to or less than 6 inches in width)OR-  Inspectors Initials CP Property Address 1 SE Turtle Creek Dr Tequesta, FL 33469 |                                                                                                                                                                                                                                                                                                                                                         |                                                                                                            |                                                                                                                            |                                                                                                                     |                                                                                              |
| inspector                                                                                                                                                                                                                                                                                                                          | rs initials <u> </u>                                                                                                                                                                                                                                                                                                                                    | aress 1 OL Tuttle Cleek                                                                                    | Di Tequesia, FL 334                                                                                                        | 00                                                                                                                  |                                                                                              |

| Any system of screws, nails, adhesives, other deck fastening system or truss/rafter spacing that is shown to have an equivalent or greater resistance than 8d common nails spaced a maximum of 6 inches in the field or has a mean uplift resistance of at least 182 psf.                                                                                                                                                                                                                                     |  |  |
|---------------------------------------------------------------------------------------------------------------------------------------------------------------------------------------------------------------------------------------------------------------------------------------------------------------------------------------------------------------------------------------------------------------------------------------------------------------------------------------------------------------|--|--|
| D. Reinforced Concrete Roof Deck.                                                                                                                                                                                                                                                                                                                                                                                                                                                                             |  |  |
| E. Other:                                                                                                                                                                                                                                                                                                                                                                                                                                                                                                     |  |  |
| F. Unknown or unidentified.                                                                                                                                                                                                                                                                                                                                                                                                                                                                                   |  |  |
| G. No attic access.                                                                                                                                                                                                                                                                                                                                                                                                                                                                                           |  |  |
| 4. <b>Roof to Wall Attachment:</b> What is the <b>WEAKEST</b> roof to wall connection? (Do not include attachment of hip/valley jacks within 5 feet of the inside or outside corner of the roof in determination of WEAKEST type)                                                                                                                                                                                                                                                                             |  |  |
| A. Toe Nails                                                                                                                                                                                                                                                                                                                                                                                                                                                                                                  |  |  |
| Truss/rafter anchored to top plate of wall using nails driven at an angle through the truss/rafter and attached to the top plate of the wall, or                                                                                                                                                                                                                                                                                                                                                              |  |  |
| Metal connectors that do not meet the minimal conditions or requirements of B, C, or D                                                                                                                                                                                                                                                                                                                                                                                                                        |  |  |
| Minimal conditions to qualify for categories B, C, or D. All visible metal connectors are:                                                                                                                                                                                                                                                                                                                                                                                                                    |  |  |
| Secured to truss/rafter with a minimum of three (3) nails, and                                                                                                                                                                                                                                                                                                                                                                                                                                                |  |  |
| Attached to the wall top plate of the wall framing, or embedded in the bond beam, with less than a ½" gap from the blocking or truss/rafter <b>and</b> blocked no more than 1.5" of the truss/rafter, <b>and</b> free of visible severe corrosion.                                                                                                                                                                                                                                                            |  |  |
| B. Clips                                                                                                                                                                                                                                                                                                                                                                                                                                                                                                      |  |  |
| Metal connectors that do not wrap over the top of the truss/rafter, <b>or</b>                                                                                                                                                                                                                                                                                                                                                                                                                                 |  |  |
| Metal connectors with a minimum of 1 strap that wraps over the top of the truss/rafter and does not meet the nail position requirements of C or D, but is secured with a minimum of 3 nails.                                                                                                                                                                                                                                                                                                                  |  |  |
| C. Single Wraps  Metal connectors consisting of a single strap that wraps over the top of the truss/rafter and is secured with a                                                                                                                                                                                                                                                                                                                                                                              |  |  |
| minimum of 2 nails on the front side and a minimum of 1 nail on the opposing side.                                                                                                                                                                                                                                                                                                                                                                                                                            |  |  |
| D. Double Wraps                                                                                                                                                                                                                                                                                                                                                                                                                                                                                               |  |  |
| Metal Connectors consisting of 2 separate straps that are attached to the wall frame, or embedded in the bond beam, on either side of the truss/rafter where each strap wraps over the top of the truss/rafter and is secured with a minimum of 2 nails on the front side, and a minimum of 1 nail on the opposing side, <b>or</b>                                                                                                                                                                            |  |  |
| Metal connectors consisting of a single strap that wraps over the top of the truss/rafter, is secured to the wall on both sides, and is secured to the top plate with a minimum of three nails on each side.                                                                                                                                                                                                                                                                                                  |  |  |
| <ul><li>E. Structural Anchor bolts structurally connected or reinforced concrete roof.</li><li>F. Other:</li></ul>                                                                                                                                                                                                                                                                                                                                                                                            |  |  |
| G. Unknown or unidentified                                                                                                                                                                                                                                                                                                                                                                                                                                                                                    |  |  |
| H. No attic access                                                                                                                                                                                                                                                                                                                                                                                                                                                                                            |  |  |
| 5. <u>Roof Geometry</u> : What is the roof shape? (Do not consider roofs of porches or carports that are attached only to the fascia or wall of the host structure over unenclosed space in the determination of roof perimeter or roof area for roof geometry classification).                                                                                                                                                                                                                               |  |  |
| A. Hip Roof Hip roof with no other roof shapes greater than 10% of the total roof system perimeter.                                                                                                                                                                                                                                                                                                                                                                                                           |  |  |
| Total length of non-hip features: 0 feet; Total roof system perimeter: 425 feet  B. Flat Roof Roof on a building with 5 or more units where at least 90% of the main roof area has a roof slope of                                                                                                                                                                                                                                                                                                            |  |  |
| less than 2:12. Roof area with slope less than 2:12 sq ft; Total roof area sq ft  C. Other Roof Any roof that does not qualify as either (A) or (B) above.                                                                                                                                                                                                                                                                                                                                                    |  |  |
| <ul> <li>6. Secondary Water Resistance (SWR): (standard underlayments or hot-mopped felts do not qualify as an SWR)</li> <li>A. SWR (also called Sealed Roof Deck) Self-adhering polymer modified-bitumen roofing underlayment applied directly to the sheathing or foam adhesive SWR barrier (not foamed-on insulation) applied as a supplemental means to protect the dwelling from water intrusion in the event of roof covering loss.</li> <li>B. No SWR.</li> <li>C. Unknown or undetermined.</li> </ul> |  |  |
| Inspectors Initials CP Property Address 1 SE Turtle Creek Dr Tequesta, FL 33469                                                                                                                                                                                                                                                                                                                                                                                                                               |  |  |
| *This verification form is valid for up to five (5) years provided no material changes have been made to the structure or                                                                                                                                                                                                                                                                                                                                                                                     |  |  |