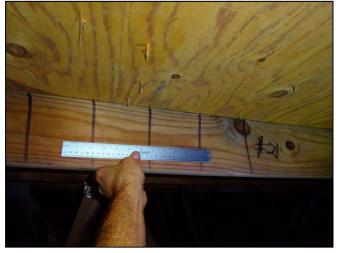

| Any system of screws, nails, adhesives, other deck fastening system or truss/rafter spacing that is shown to have an equivalent or greater resistance than 8d common nails spaced a maximum of 6 inches in the field or has a mean uplift resistance of at least 182 psf.                                                                                                                                                                                                                                     |  |  |
|---------------------------------------------------------------------------------------------------------------------------------------------------------------------------------------------------------------------------------------------------------------------------------------------------------------------------------------------------------------------------------------------------------------------------------------------------------------------------------------------------------------|--|--|
| D. Reinforced Concrete Roof Deck.                                                                                                                                                                                                                                                                                                                                                                                                                                                                             |  |  |
| E. Other:                                                                                                                                                                                                                                                                                                                                                                                                                                                                                                     |  |  |
| F. Unknown or unidentified.                                                                                                                                                                                                                                                                                                                                                                                                                                                                                   |  |  |
| G. No attic access.                                                                                                                                                                                                                                                                                                                                                                                                                                                                                           |  |  |
| 4. <b>Roof to Wall Attachment:</b> What is the <b>WEAKEST</b> roof to wall connection? (Do not include attachment of hip/valley jacks within 5 feet of the inside or outside corner of the roof in determination of WEAKEST type)                                                                                                                                                                                                                                                                             |  |  |
| A. Toe Nails                                                                                                                                                                                                                                                                                                                                                                                                                                                                                                  |  |  |
| Truss/rafter anchored to top plate of wall using nails driven at an angle through the truss/rafter and attached to the top plate of the wall, or                                                                                                                                                                                                                                                                                                                                                              |  |  |
| Metal connectors that do not meet the minimal conditions or requirements of B, C, or D                                                                                                                                                                                                                                                                                                                                                                                                                        |  |  |
| Minimal conditions to qualify for categories B, C, or D. All visible metal connectors are:                                                                                                                                                                                                                                                                                                                                                                                                                    |  |  |
| Secured to truss/rafter with a minimum of three (3) nails, and                                                                                                                                                                                                                                                                                                                                                                                                                                                |  |  |
| Attached to the wall top plate of the wall framing, or embedded in the bond beam, with less than a ½" gap from the blocking or truss/rafter <b>and</b> blocked no more than 1.5" of the truss/rafter, <b>and</b> free of visible severe corrosion.                                                                                                                                                                                                                                                            |  |  |
| B. Clips                                                                                                                                                                                                                                                                                                                                                                                                                                                                                                      |  |  |
| Metal connectors that do not wrap over the top of the truss/rafter, <b>or</b>                                                                                                                                                                                                                                                                                                                                                                                                                                 |  |  |
| Metal connectors with a minimum of 1 strap that wraps over the top of the truss/rafter and does not meet the nail position requirements of C or D, but is secured with a minimum of 3 nails.                                                                                                                                                                                                                                                                                                                  |  |  |
| C. Single Wraps  Metal connectors consisting of a single strap that wraps over the top of the truss/rafter and is secured with a                                                                                                                                                                                                                                                                                                                                                                              |  |  |
| minimum of 2 nails on the front side and a minimum of 1 nail on the opposing side.                                                                                                                                                                                                                                                                                                                                                                                                                            |  |  |
| D. Double Wraps                                                                                                                                                                                                                                                                                                                                                                                                                                                                                               |  |  |
| Metal Connectors consisting of 2 separate straps that are attached to the wall frame, or embedded in the bond beam, on either side of the truss/rafter where each strap wraps over the top of the truss/rafter and is secured with a minimum of 2 nails on the front side, and a minimum of 1 nail on the opposing side, <b>or</b>                                                                                                                                                                            |  |  |
| Metal connectors consisting of a single strap that wraps over the top of the truss/rafter, is secured to the wall on both sides, and is secured to the top plate with a minimum of three nails on each side.                                                                                                                                                                                                                                                                                                  |  |  |
| <ul><li>E. Structural Anchor bolts structurally connected or reinforced concrete roof.</li><li>F. Other:</li></ul>                                                                                                                                                                                                                                                                                                                                                                                            |  |  |
| G. Unknown or unidentified                                                                                                                                                                                                                                                                                                                                                                                                                                                                                    |  |  |
| H. No attic access                                                                                                                                                                                                                                                                                                                                                                                                                                                                                            |  |  |
| 5. <u>Roof Geometry</u> : What is the roof shape? (Do not consider roofs of porches or carports that are attached only to the fascia or wall of the host structure over unenclosed space in the determination of roof perimeter or roof area for roof geometry classification).                                                                                                                                                                                                                               |  |  |
| A. Hip Roof Hip roof with no other roof shapes greater than 10% of the total roof system perimeter.                                                                                                                                                                                                                                                                                                                                                                                                           |  |  |
| Total length of non-hip features: 0 feet; Total roof system perimeter: 425 feet  B. Flat Roof Roof on a building with 5 or more units where at least 90% of the main roof area has a roof slope of                                                                                                                                                                                                                                                                                                            |  |  |
| less than 2:12. Roof area with slope less than 2:12 sq ft; Total roof area sq ft  C. Other Roof Any roof that does not qualify as either (A) or (B) above.                                                                                                                                                                                                                                                                                                                                                    |  |  |
| <ul> <li>6. Secondary Water Resistance (SWR): (standard underlayments or hot-mopped felts do not qualify as an SWR)</li> <li>A. SWR (also called Sealed Roof Deck) Self-adhering polymer modified-bitumen roofing underlayment applied directly to the sheathing or foam adhesive SWR barrier (not foamed-on insulation) applied as a supplemental means to protect the dwelling from water intrusion in the event of roof covering loss.</li> <li>B. No SWR.</li> <li>C. Unknown or undetermined.</li> </ul> |  |  |
| Inspectors Initials CP Property Address 1 SE Turtle Creek Dr Tequesta, FL 33469                                                                                                                                                                                                                                                                                                                                                                                                                               |  |  |
| *This verification form is valid for up to five (5) years provided no material changes have been made to the structure or                                                                                                                                                                                                                                                                                                                                                                                     |  |  |