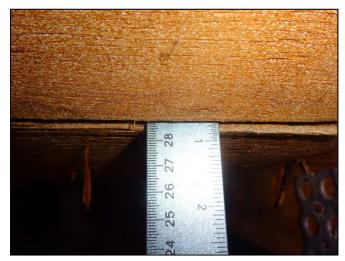

# Uniform Mitigation Verification Inspection Form ony of this form and any documentation provided with the insurance policy

| Increation                                                                                                                                                                                                                                                                                                                         |                                                                                                                                                                                                                                                                                                                                                         | i unis form and any do                                                                                     | cumentation provid                                                                                                         | cu with the mounding                                                                                                | - poncy                                                                                      |
|------------------------------------------------------------------------------------------------------------------------------------------------------------------------------------------------------------------------------------------------------------------------------------------------------------------------------------|---------------------------------------------------------------------------------------------------------------------------------------------------------------------------------------------------------------------------------------------------------------------------------------------------------------------------------------------------------|------------------------------------------------------------------------------------------------------------|----------------------------------------------------------------------------------------------------------------------------|---------------------------------------------------------------------------------------------------------------------|----------------------------------------------------------------------------------------------|
| Inspection Date: November 13, 2018  Owner Information                                                                                                                                                                                                                                                                              |                                                                                                                                                                                                                                                                                                                                                         |                                                                                                            |                                                                                                                            |                                                                                                                     |                                                                                              |
| Owner Name: Turtle Creek Association #1 Inc.  Contact Person:                                                                                                                                                                                                                                                                      |                                                                                                                                                                                                                                                                                                                                                         |                                                                                                            |                                                                                                                            |                                                                                                                     |                                                                                              |
| Address: 1 SE Turtle Creek Dr                                                                                                                                                                                                                                                                                                      |                                                                                                                                                                                                                                                                                                                                                         |                                                                                                            |                                                                                                                            | Home Phone:                                                                                                         |                                                                                              |
| City: Teq                                                                                                                                                                                                                                                                                                                          |                                                                                                                                                                                                                                                                                                                                                         | Zip: 33469                                                                                                 |                                                                                                                            | Work Phone:                                                                                                         |                                                                                              |
| County:                                                                                                                                                                                                                                                                                                                            |                                                                                                                                                                                                                                                                                                                                                         | 2.17.00400                                                                                                 |                                                                                                                            | Cell Phone:                                                                                                         |                                                                                              |
|                                                                                                                                                                                                                                                                                                                                    | e Company:                                                                                                                                                                                                                                                                                                                                              |                                                                                                            |                                                                                                                            | Policy #:                                                                                                           |                                                                                              |
|                                                                                                                                                                                                                                                                                                                                    | Home: 1971                                                                                                                                                                                                                                                                                                                                              | # of Stories: 2                                                                                            |                                                                                                                            | Email:                                                                                                              |                                                                                              |
|                                                                                                                                                                                                                                                                                                                                    |                                                                                                                                                                                                                                                                                                                                                         |                                                                                                            |                                                                                                                            |                                                                                                                     |                                                                                              |
| accompa                                                                                                                                                                                                                                                                                                                            | Any documentation used in vary this form. At least one photo. The insurer may ask addition                                                                                                                                                                                                                                                              | otograph must accompan                                                                                     | y this form to validate                                                                                                    | e each attribute marked                                                                                             | in questions 3                                                                               |
| the H                                                                                                                                                                                                                                                                                                                              | ling Code: Was the structure b<br>VHZ (Miami-Dade or Broward                                                                                                                                                                                                                                                                                            | counties), South Florida E                                                                                 | Building Code (SFBC-9                                                                                                      | 4)?                                                                                                                 |                                                                                              |
| a                                                                                                                                                                                                                                                                                                                                  | a. Built in compliance with the ladate after 3/1/2002: Building P                                                                                                                                                                                                                                                                                       | ermit Application Date (MM                                                                                 | M/DD/YYYY)                                                                                                                 | -                                                                                                                   |                                                                                              |
| pı                                                                                                                                                                                                                                                                                                                                 | S. For the HVHZ Only: Built in rovide a permit application with                                                                                                                                                                                                                                                                                         | n a date after 9/1/1994: But                                                                               | ilding Permit Application                                                                                                  |                                                                                                                     | 94, 1995, and 1996                                                                           |
| X C                                                                                                                                                                                                                                                                                                                                | C. Unknown or does not meet th                                                                                                                                                                                                                                                                                                                          | e requirements of Answer                                                                                   | "A" or "B"                                                                                                                 |                                                                                                                     |                                                                                              |
| OR Y                                                                                                                                                                                                                                                                                                                               | Covering: Select all roof cover<br>ear of Original Installation/Reping identified.                                                                                                                                                                                                                                                                      |                                                                                                            |                                                                                                                            |                                                                                                                     | nce for each roof                                                                            |
| 2                                                                                                                                                                                                                                                                                                                                  | P. 2.1 Roof Covering Type:                                                                                                                                                                                                                                                                                                                              | ermit Application<br>Date                                                                                  | FBC or MDC<br>Product Approval #                                                                                           | Year of Original Installation or<br>Replacement                                                                     | No Information<br>Provided for<br>Compliance                                                 |
| [                                                                                                                                                                                                                                                                                                                                  | 1. Asphalt/Fiberglass Shingle                                                                                                                                                                                                                                                                                                                           | /                                                                                                          |                                                                                                                            |                                                                                                                     |                                                                                              |
|                                                                                                                                                                                                                                                                                                                                    | 2. Concrete/Clay Tile                                                                                                                                                                                                                                                                                                                                   | 08/06/08                                                                                                   |                                                                                                                            | 2008                                                                                                                | П                                                                                            |
|                                                                                                                                                                                                                                                                                                                                    | 3. Metal                                                                                                                                                                                                                                                                                                                                                |                                                                                                            |                                                                                                                            |                                                                                                                     |                                                                                              |
| _                                                                                                                                                                                                                                                                                                                                  | 4. Built Up                                                                                                                                                                                                                                                                                                                                             |                                                                                                            |                                                                                                                            |                                                                                                                     |                                                                                              |
|                                                                                                                                                                                                                                                                                                                                    | _                                                                                                                                                                                                                                                                                                                                                       | /<br>08/06/08                                                                                              |                                                                                                                            | 2008                                                                                                                |                                                                                              |
|                                                                                                                                                                                                                                                                                                                                    |                                                                                                                                                                                                                                                                                                                                                         |                                                                                                            |                                                                                                                            |                                                                                                                     |                                                                                              |
| L                                                                                                                                                                                                                                                                                                                                  | 6. Other                                                                                                                                                                                                                                                                                                                                                |                                                                                                            |                                                                                                                            |                                                                                                                     |                                                                                              |
| in B                                                                                                                                                                                                                                                                                                                               | A. All roof coverings listed above a stallation OR have a roofing personal stallation of coverings have a Mia poofing permit application after 9                                                                                                                                                                                                        | ermit application date on o<br>mi-Dade Product Approva                                                     | r after 3/1/02 OR the roal listing current at time                                                                         | of is original and built in of installation OR (for the                                                             | 2004 or later.<br>ne HVHZ only) a                                                            |
| □ C                                                                                                                                                                                                                                                                                                                                | C. One or more roof coverings d                                                                                                                                                                                                                                                                                                                         | o not meet the requirement                                                                                 | ts of Answer "A" or "B                                                                                                     |                                                                                                                     |                                                                                              |
| D                                                                                                                                                                                                                                                                                                                                  | O. No roof coverings meet the re                                                                                                                                                                                                                                                                                                                        | equirements of Answer "A"                                                                                  | or "B".                                                                                                                    |                                                                                                                     |                                                                                              |
| 3. <b>Roof</b>                                                                                                                                                                                                                                                                                                                     | <b>Deck Attachment</b> : What is the                                                                                                                                                                                                                                                                                                                    | weakest form of roof dec                                                                                   | k attachment?                                                                                                              |                                                                                                                     |                                                                                              |
| B B                                                                                                                                                                                                                                                                                                                                | A. Plywood/Oriented strand boay staples or 6d nails spaced at hinglesOR- Any system of schean uplift less than that requires. Plywood/OSB roof sheathing 4"inches o.c.) by 8d common in                                                                                                                                                                 | rews, nails, adhesives, other d for Options B or C below with a minimum thickness ails spaced a maximum of | tached to the roof truss." in the fieldOR- Batter deck fastening system.  s of 7/16"inch attached 12" inches in the field. | ten decking supporting v<br>n or truss/rafter spacing t<br>to the roof truss/rafter (s<br>-OR- Any system of screen | yood shakes or wood<br>hat has an equivalent<br>paced a maximum of<br>ews, nails, adhesives, |
| _ a                                                                                                                                                                                                                                                                                                                                | other deck fastening system or truss/rafter spacing that is shown to have an equivalent or greater resistance than 8d nails spaced a maximum of 12 inches in the field or has a mean uplift resistance of at least 103 psf.  C. Plywood/OSB roof sheathing with a minimum thickness of 7/16"inch attached to the roof truss/rafter (spaced a maximum of |                                                                                                            |                                                                                                                            |                                                                                                                     |                                                                                              |
| 24"inches o.c.) by 8d common nails spaced a maximum of 6" inches in the fieldOR- Dimensional lumber/Tongue & Groove decking with a minimum of 2 nails per board (or 1 nail per board if each board is equal to or less than 6 inches in width)OR-  Inspectors Initials CP Property Address 1 SE Turtle Creek Dr Tequesta, FL 33469 |                                                                                                                                                                                                                                                                                                                                                         |                                                                                                            |                                                                                                                            |                                                                                                                     |                                                                                              |
| inspector                                                                                                                                                                                                                                                                                                                          | rs initials <u> </u>                                                                                                                                                                                                                                                                                                                                    | aress 1 OL Tuttle Cleek                                                                                    | Di Tequesia, FL 334                                                                                                        | 00                                                                                                                  |                                                                                              |

| Any system of screws, nails, adhesives, other deck fastening system or truss/rafter spacing that is shown to have an equivalent or greater resistance than 8d common nails spaced a maximum of 6 inches in the field or has a mean uplift resistance of at least 182 psf.                                                                                                                                                                                                                                     |  |  |
|---------------------------------------------------------------------------------------------------------------------------------------------------------------------------------------------------------------------------------------------------------------------------------------------------------------------------------------------------------------------------------------------------------------------------------------------------------------------------------------------------------------|--|--|
| D. Reinforced Concrete Roof Deck.                                                                                                                                                                                                                                                                                                                                                                                                                                                                             |  |  |
| E. Other:                                                                                                                                                                                                                                                                                                                                                                                                                                                                                                     |  |  |
| F. Unknown or unidentified.                                                                                                                                                                                                                                                                                                                                                                                                                                                                                   |  |  |
| G. No attic access.                                                                                                                                                                                                                                                                                                                                                                                                                                                                                           |  |  |
| 4. <b>Roof to Wall Attachment:</b> What is the <b>WEAKEST</b> roof to wall connection? (Do not include attachment of hip/valley jacks within 5 feet of the inside or outside corner of the roof in determination of WEAKEST type)                                                                                                                                                                                                                                                                             |  |  |
| A. Toe Nails                                                                                                                                                                                                                                                                                                                                                                                                                                                                                                  |  |  |
| Truss/rafter anchored to top plate of wall using nails driven at an angle through the truss/rafter and attached to the top plate of the wall, or                                                                                                                                                                                                                                                                                                                                                              |  |  |
| Metal connectors that do not meet the minimal conditions or requirements of B, C, or D                                                                                                                                                                                                                                                                                                                                                                                                                        |  |  |
| Minimal conditions to qualify for categories B, C, or D. All visible metal connectors are:                                                                                                                                                                                                                                                                                                                                                                                                                    |  |  |
| Secured to truss/rafter with a minimum of three (3) nails, and                                                                                                                                                                                                                                                                                                                                                                                                                                                |  |  |
| Attached to the wall top plate of the wall framing, or embedded in the bond beam, with less than a ½" gap from the blocking or truss/rafter <b>and</b> blocked no more than 1.5" of the truss/rafter, <b>and</b> free of visible severe corrosion.                                                                                                                                                                                                                                                            |  |  |
| B. Clips                                                                                                                                                                                                                                                                                                                                                                                                                                                                                                      |  |  |
| Metal connectors that do not wrap over the top of the truss/rafter, <b>or</b>                                                                                                                                                                                                                                                                                                                                                                                                                                 |  |  |
| Metal connectors with a minimum of 1 strap that wraps over the top of the truss/rafter and does not meet the nail position requirements of C or D, but is secured with a minimum of 3 nails.                                                                                                                                                                                                                                                                                                                  |  |  |
| C. Single Wraps  Metal connectors consisting of a single strap that wraps over the top of the truss/rafter and is secured with a                                                                                                                                                                                                                                                                                                                                                                              |  |  |
| minimum of 2 nails on the front side and a minimum of 1 nail on the opposing side.                                                                                                                                                                                                                                                                                                                                                                                                                            |  |  |
| D. Double Wraps                                                                                                                                                                                                                                                                                                                                                                                                                                                                                               |  |  |
| Metal Connectors consisting of 2 separate straps that are attached to the wall frame, or embedded in the bond beam, on either side of the truss/rafter where each strap wraps over the top of the truss/rafter and is secured with a minimum of 2 nails on the front side, and a minimum of 1 nail on the opposing side, <b>or</b>                                                                                                                                                                            |  |  |
| Metal connectors consisting of a single strap that wraps over the top of the truss/rafter, is secured to the wall on both sides, and is secured to the top plate with a minimum of three nails on each side.                                                                                                                                                                                                                                                                                                  |  |  |
| <ul><li>E. Structural Anchor bolts structurally connected or reinforced concrete roof.</li><li>F. Other:</li></ul>                                                                                                                                                                                                                                                                                                                                                                                            |  |  |
| G. Unknown or unidentified                                                                                                                                                                                                                                                                                                                                                                                                                                                                                    |  |  |
| H. No attic access                                                                                                                                                                                                                                                                                                                                                                                                                                                                                            |  |  |
| 5. <u>Roof Geometry</u> : What is the roof shape? (Do not consider roofs of porches or carports that are attached only to the fascia or wall of the host structure over unenclosed space in the determination of roof perimeter or roof area for roof geometry classification).                                                                                                                                                                                                                               |  |  |
| A. Hip Roof Hip roof with no other roof shapes greater than 10% of the total roof system perimeter.                                                                                                                                                                                                                                                                                                                                                                                                           |  |  |
| Total length of non-hip features: 0 feet; Total roof system perimeter: 425 feet  B. Flat Roof Roof on a building with 5 or more units where at least 90% of the main roof area has a roof slope of                                                                                                                                                                                                                                                                                                            |  |  |
| less than 2:12. Roof area with slope less than 2:12 sq ft; Total roof area sq ft  C. Other Roof Any roof that does not qualify as either (A) or (B) above.                                                                                                                                                                                                                                                                                                                                                    |  |  |
| <ul> <li>6. Secondary Water Resistance (SWR): (standard underlayments or hot-mopped felts do not qualify as an SWR)</li> <li>A. SWR (also called Sealed Roof Deck) Self-adhering polymer modified-bitumen roofing underlayment applied directly to the sheathing or foam adhesive SWR barrier (not foamed-on insulation) applied as a supplemental means to protect the dwelling from water intrusion in the event of roof covering loss.</li> <li>B. No SWR.</li> <li>C. Unknown or undetermined.</li> </ul> |  |  |
| Inspectors Initials CP Property Address 1 SE Turtle Creek Dr Tequesta, FL 33469                                                                                                                                                                                                                                                                                                                                                                                                                               |  |  |
| *This verification form is valid for up to five (5) years provided no material changes have been made to the structure or                                                                                                                                                                                                                                                                                                                                                                                     |  |  |