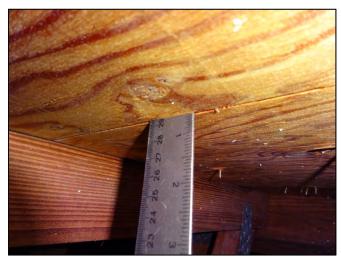

#### **Report Summary:**

1. Building Code: C. Built 1971

2. Roof Covering: A. All roof coverings listed meet FBC Product Approval

3. Roof Deck Attchment: C. 8d nail 6" Max Spacing

4. Roof to Wall Attachment: C. Single Wraps

| Any system of screws, nails, adhesives, other deck fastening system or truss/rafter spacing that is shown to have an equivalent or greater resistance than 8d common nails spaced a maximum of 6 inches in the field or has a mean uplift resistance of at least 182 psf.                                                                                                                                                                                                                                     |  |  |
|---------------------------------------------------------------------------------------------------------------------------------------------------------------------------------------------------------------------------------------------------------------------------------------------------------------------------------------------------------------------------------------------------------------------------------------------------------------------------------------------------------------|--|--|
| D. Reinforced Concrete Roof Deck.                                                                                                                                                                                                                                                                                                                                                                                                                                                                             |  |  |
| E. Other:                                                                                                                                                                                                                                                                                                                                                                                                                                                                                                     |  |  |
| F. Unknown or unidentified.                                                                                                                                                                                                                                                                                                                                                                                                                                                                                   |  |  |
| G. No attic access.                                                                                                                                                                                                                                                                                                                                                                                                                                                                                           |  |  |
| 4. <b>Roof to Wall Attachment:</b> What is the <b>WEAKEST</b> roof to wall connection? (Do not include attachment of hip/valley jacks within 5 feet of the inside or outside corner of the roof in determination of WEAKEST type)                                                                                                                                                                                                                                                                             |  |  |
| A. Toe Nails                                                                                                                                                                                                                                                                                                                                                                                                                                                                                                  |  |  |
| Truss/rafter anchored to top plate of wall using nails driven at an angle through the truss/rafter and attached to the top plate of the wall, or                                                                                                                                                                                                                                                                                                                                                              |  |  |
| Metal connectors that do not meet the minimal conditions or requirements of B, C, or D                                                                                                                                                                                                                                                                                                                                                                                                                        |  |  |
| Minimal conditions to qualify for categories B, C, or D. All visible metal connectors are:                                                                                                                                                                                                                                                                                                                                                                                                                    |  |  |
| Secured to truss/rafter with a minimum of three (3) nails, and                                                                                                                                                                                                                                                                                                                                                                                                                                                |  |  |
| Attached to the wall top plate of the wall framing, or embedded in the bond beam, with less than a ½" gap from the blocking or truss/rafter <b>and</b> blocked no more than 1.5" of the truss/rafter, <b>and</b> free of visible severe corrosion.                                                                                                                                                                                                                                                            |  |  |
| B. Clips                                                                                                                                                                                                                                                                                                                                                                                                                                                                                                      |  |  |
| Metal connectors that do not wrap over the top of the truss/rafter, <b>or</b>                                                                                                                                                                                                                                                                                                                                                                                                                                 |  |  |
| Metal connectors with a minimum of 1 strap that wraps over the top of the truss/rafter and does not meet the nail position requirements of C or D, but is secured with a minimum of 3 nails.                                                                                                                                                                                                                                                                                                                  |  |  |
| C. Single Wraps  Metal connectors consisting of a single strap that wraps over the top of the truss/rafter and is secured with a                                                                                                                                                                                                                                                                                                                                                                              |  |  |
| minimum of 2 nails on the front side and a minimum of 1 nail on the opposing side.                                                                                                                                                                                                                                                                                                                                                                                                                            |  |  |
| D. Double Wraps                                                                                                                                                                                                                                                                                                                                                                                                                                                                                               |  |  |
| Metal Connectors consisting of 2 separate straps that are attached to the wall frame, or embedded in the bond beam, on either side of the truss/rafter where each strap wraps over the top of the truss/rafter and is secured with a minimum of 2 nails on the front side, and a minimum of 1 nail on the opposing side, <b>or</b>                                                                                                                                                                            |  |  |
| Metal connectors consisting of a single strap that wraps over the top of the truss/rafter, is secured to the wall on both sides, and is secured to the top plate with a minimum of three nails on each side.                                                                                                                                                                                                                                                                                                  |  |  |
| <ul><li>E. Structural Anchor bolts structurally connected or reinforced concrete roof.</li><li>F. Other:</li></ul>                                                                                                                                                                                                                                                                                                                                                                                            |  |  |
| G. Unknown or unidentified                                                                                                                                                                                                                                                                                                                                                                                                                                                                                    |  |  |
| H. No attic access                                                                                                                                                                                                                                                                                                                                                                                                                                                                                            |  |  |
| 5. <u>Roof Geometry</u> : What is the roof shape? (Do not consider roofs of porches or carports that are attached only to the fascia or wall of the host structure over unenclosed space in the determination of roof perimeter or roof area for roof geometry classification).                                                                                                                                                                                                                               |  |  |
| A. Hip Roof Hip roof with no other roof shapes greater than 10% of the total roof system perimeter.                                                                                                                                                                                                                                                                                                                                                                                                           |  |  |
| Total length of non-hip features: 0 feet; Total roof system perimeter: 425 feet  B. Flat Roof Roof on a building with 5 or more units where at least 90% of the main roof area has a roof slope of                                                                                                                                                                                                                                                                                                            |  |  |
| less than 2:12. Roof area with slope less than 2:12 sq ft; Total roof area sq ft  C. Other Roof Any roof that does not qualify as either (A) or (B) above.                                                                                                                                                                                                                                                                                                                                                    |  |  |
| <ul> <li>6. Secondary Water Resistance (SWR): (standard underlayments or hot-mopped felts do not qualify as an SWR)</li> <li>A. SWR (also called Sealed Roof Deck) Self-adhering polymer modified-bitumen roofing underlayment applied directly to the sheathing or foam adhesive SWR barrier (not foamed-on insulation) applied as a supplemental means to protect the dwelling from water intrusion in the event of roof covering loss.</li> <li>B. No SWR.</li> <li>C. Unknown or undetermined.</li> </ul> |  |  |
| Inspectors Initials CP Property Address 1 SE Turtle Creek Dr Tequesta, FL 33469                                                                                                                                                                                                                                                                                                                                                                                                                               |  |  |
| *This verification form is valid for up to five (5) years provided no material changes have been made to the structure or                                                                                                                                                                                                                                                                                                                                                                                     |  |  |