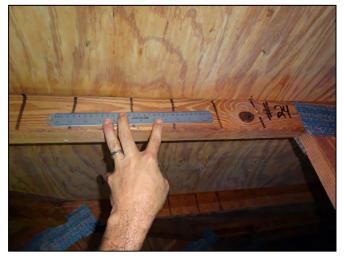

#### **Report Summary:**

1. Building Code: C. Built 1971

2. Roof Covering: A. All roof coverings listed meet FBC Product Approval

3. Roof Deck Attchment: C. 8d nail 6" Max Spacing

4. Roof to Wall Attachment: C. Single Wraps

# Uniform Mitigation Verification Inspection Form ony of this form and any documentation provided with the insurance policy

| Increation                                                                                                                                                                                                                                                                                                                         |                                                                                                                                                                                                                                                                                                                                                         | i unis form and any do                                                                                     | cumentation provid                                                                                                         | cu with the mounding                                                                                                | - poncy                                                                                      |
|------------------------------------------------------------------------------------------------------------------------------------------------------------------------------------------------------------------------------------------------------------------------------------------------------------------------------------|---------------------------------------------------------------------------------------------------------------------------------------------------------------------------------------------------------------------------------------------------------------------------------------------------------------------------------------------------------|------------------------------------------------------------------------------------------------------------|----------------------------------------------------------------------------------------------------------------------------|---------------------------------------------------------------------------------------------------------------------|----------------------------------------------------------------------------------------------|
| Inspection Date: November 13, 2018  Owner Information                                                                                                                                                                                                                                                                              |                                                                                                                                                                                                                                                                                                                                                         |                                                                                                            |                                                                                                                            |                                                                                                                     |                                                                                              |
| Owner Name: Turtle Creek Association #1 Inc.  Contact Person:                                                                                                                                                                                                                                                                      |                                                                                                                                                                                                                                                                                                                                                         |                                                                                                            |                                                                                                                            |                                                                                                                     |                                                                                              |
| Address: 1 SE Turtle Creek Dr                                                                                                                                                                                                                                                                                                      |                                                                                                                                                                                                                                                                                                                                                         |                                                                                                            |                                                                                                                            | Home Phone:                                                                                                         |                                                                                              |
| City: Teq                                                                                                                                                                                                                                                                                                                          |                                                                                                                                                                                                                                                                                                                                                         | Zip: 33469                                                                                                 |                                                                                                                            | Work Phone:                                                                                                         |                                                                                              |
| County:                                                                                                                                                                                                                                                                                                                            |                                                                                                                                                                                                                                                                                                                                                         | 2.17.00400                                                                                                 |                                                                                                                            | Cell Phone:                                                                                                         |                                                                                              |
|                                                                                                                                                                                                                                                                                                                                    | e Company:                                                                                                                                                                                                                                                                                                                                              |                                                                                                            |                                                                                                                            | Policy #:                                                                                                           |                                                                                              |
|                                                                                                                                                                                                                                                                                                                                    | Home: 1971                                                                                                                                                                                                                                                                                                                                              | # of Stories: 2                                                                                            |                                                                                                                            | Email:                                                                                                              |                                                                                              |
|                                                                                                                                                                                                                                                                                                                                    |                                                                                                                                                                                                                                                                                                                                                         |                                                                                                            |                                                                                                                            |                                                                                                                     |                                                                                              |
| accompa                                                                                                                                                                                                                                                                                                                            | Any documentation used in vary this form. At least one photo. The insurer may ask addition                                                                                                                                                                                                                                                              | otograph must accompan                                                                                     | y this form to validate                                                                                                    | e each attribute marked                                                                                             | in questions 3                                                                               |
| the H                                                                                                                                                                                                                                                                                                                              | ling Code: Was the structure b<br>VHZ (Miami-Dade or Broward                                                                                                                                                                                                                                                                                            | counties), South Florida E                                                                                 | Building Code (SFBC-9                                                                                                      | 4)?                                                                                                                 |                                                                                              |
| a                                                                                                                                                                                                                                                                                                                                  | a. Built in compliance with the ladate after 3/1/2002: Building P                                                                                                                                                                                                                                                                                       | ermit Application Date (MM                                                                                 | M/DD/YYYY)                                                                                                                 | -                                                                                                                   |                                                                                              |
| pı                                                                                                                                                                                                                                                                                                                                 | S. For the HVHZ Only: Built in rovide a permit application with                                                                                                                                                                                                                                                                                         | n a date after 9/1/1994: But                                                                               | ilding Permit Application                                                                                                  |                                                                                                                     | 94, 1995, and 1996                                                                           |
| X C                                                                                                                                                                                                                                                                                                                                | C. Unknown or does not meet th                                                                                                                                                                                                                                                                                                                          | e requirements of Answer                                                                                   | "A" or "B"                                                                                                                 |                                                                                                                     |                                                                                              |
| OR Y                                                                                                                                                                                                                                                                                                                               | Covering: Select all roof cover<br>ear of Original Installation/Reping identified.                                                                                                                                                                                                                                                                      |                                                                                                            |                                                                                                                            |                                                                                                                     | nce for each roof                                                                            |
| 2                                                                                                                                                                                                                                                                                                                                  | P. 2.1 Roof Covering Type:                                                                                                                                                                                                                                                                                                                              | ermit Application<br>Date                                                                                  | FBC or MDC<br>Product Approval #                                                                                           | Year of Original Installation or<br>Replacement                                                                     | No Information<br>Provided for<br>Compliance                                                 |
| [                                                                                                                                                                                                                                                                                                                                  | 1. Asphalt/Fiberglass Shingle                                                                                                                                                                                                                                                                                                                           | /                                                                                                          |                                                                                                                            |                                                                                                                     |                                                                                              |
|                                                                                                                                                                                                                                                                                                                                    | 2. Concrete/Clay Tile                                                                                                                                                                                                                                                                                                                                   | 08/06/08                                                                                                   |                                                                                                                            | 2008                                                                                                                | П                                                                                            |
|                                                                                                                                                                                                                                                                                                                                    | 3. Metal                                                                                                                                                                                                                                                                                                                                                |                                                                                                            |                                                                                                                            |                                                                                                                     |                                                                                              |
| _                                                                                                                                                                                                                                                                                                                                  | 4. Built Up                                                                                                                                                                                                                                                                                                                                             |                                                                                                            |                                                                                                                            |                                                                                                                     |                                                                                              |
|                                                                                                                                                                                                                                                                                                                                    | _                                                                                                                                                                                                                                                                                                                                                       | /<br>08/06/08                                                                                              |                                                                                                                            | 2008                                                                                                                |                                                                                              |
|                                                                                                                                                                                                                                                                                                                                    |                                                                                                                                                                                                                                                                                                                                                         |                                                                                                            |                                                                                                                            |                                                                                                                     |                                                                                              |
| L                                                                                                                                                                                                                                                                                                                                  | 6. Other                                                                                                                                                                                                                                                                                                                                                |                                                                                                            |                                                                                                                            |                                                                                                                     |                                                                                              |
| in B                                                                                                                                                                                                                                                                                                                               | A. All roof coverings listed above a stallation OR have a roofing personal stallation of coverings have a Mia poofing permit application after 9                                                                                                                                                                                                        | ermit application date on o<br>mi-Dade Product Approva                                                     | r after 3/1/02 OR the roal listing current at time                                                                         | of is original and built in of installation OR (for the                                                             | 2004 or later.<br>ne HVHZ only) a                                                            |
| □ C                                                                                                                                                                                                                                                                                                                                | C. One or more roof coverings d                                                                                                                                                                                                                                                                                                                         | o not meet the requirement                                                                                 | ts of Answer "A" or "B                                                                                                     |                                                                                                                     |                                                                                              |
| D                                                                                                                                                                                                                                                                                                                                  | O. No roof coverings meet the re                                                                                                                                                                                                                                                                                                                        | equirements of Answer "A"                                                                                  | or "B".                                                                                                                    |                                                                                                                     |                                                                                              |
| 3. <b>Roof</b>                                                                                                                                                                                                                                                                                                                     | <b>Deck Attachment</b> : What is the                                                                                                                                                                                                                                                                                                                    | weakest form of roof dec                                                                                   | k attachment?                                                                                                              |                                                                                                                     |                                                                                              |
| B B                                                                                                                                                                                                                                                                                                                                | A. Plywood/Oriented strand boay staples or 6d nails spaced at hinglesOR- Any system of schean uplift less than that requires. Plywood/OSB roof sheathing 4"inches o.c.) by 8d common in                                                                                                                                                                 | rews, nails, adhesives, other d for Options B or C below with a minimum thickness ails spaced a maximum of | tached to the roof truss." in the fieldOR- Batter deck fastening system.  s of 7/16"inch attached 12" inches in the field. | ten decking supporting v<br>n or truss/rafter spacing t<br>to the roof truss/rafter (s<br>-OR- Any system of screen | yood shakes or wood<br>hat has an equivalent<br>paced a maximum of<br>ews, nails, adhesives, |
| _ a                                                                                                                                                                                                                                                                                                                                | other deck fastening system or truss/rafter spacing that is shown to have an equivalent or greater resistance than 8d nails spaced a maximum of 12 inches in the field or has a mean uplift resistance of at least 103 psf.  C. Plywood/OSB roof sheathing with a minimum thickness of 7/16"inch attached to the roof truss/rafter (spaced a maximum of |                                                                                                            |                                                                                                                            |                                                                                                                     |                                                                                              |
| 24"inches o.c.) by 8d common nails spaced a maximum of 6" inches in the fieldOR- Dimensional lumber/Tongue & Groove decking with a minimum of 2 nails per board (or 1 nail per board if each board is equal to or less than 6 inches in width)OR-  Inspectors Initials CP Property Address 1 SE Turtle Creek Dr Tequesta, FL 33469 |                                                                                                                                                                                                                                                                                                                                                         |                                                                                                            |                                                                                                                            |                                                                                                                     |                                                                                              |
| inspector                                                                                                                                                                                                                                                                                                                          | rs initials <u> </u>                                                                                                                                                                                                                                                                                                                                    | aress 1 OL Tuttle Cleek                                                                                    | Di Tequesia, FL 334                                                                                                        | 00                                                                                                                  |                                                                                              |

| Any system of screws, nails, adhesives, other deck fastening system or truss/rafter spacing that is shown to have an equivalent or greater resistance than 8d common nails spaced a maximum of 6 inches in the field or has a mean uplift resistance of at least 182 psf.                                                                                                                                                                                                                                     |  |  |
|---------------------------------------------------------------------------------------------------------------------------------------------------------------------------------------------------------------------------------------------------------------------------------------------------------------------------------------------------------------------------------------------------------------------------------------------------------------------------------------------------------------|--|--|
| D. Reinforced Concrete Roof Deck.                                                                                                                                                                                                                                                                                                                                                                                                                                                                             |  |  |
| E. Other:                                                                                                                                                                                                                                                                                                                                                                                                                                                                                                     |  |  |
| F. Unknown or unidentified.                                                                                                                                                                                                                                                                                                                                                                                                                                                                                   |  |  |
| G. No attic access.                                                                                                                                                                                                                                                                                                                                                                                                                                                                                           |  |  |
| 4. <b>Roof to Wall Attachment:</b> What is the <b>WEAKEST</b> roof to wall connection? (Do not include attachment of hip/valley jacks within 5 feet of the inside or outside corner of the roof in determination of WEAKEST type)                                                                                                                                                                                                                                                                             |  |  |
| A. Toe Nails                                                                                                                                                                                                                                                                                                                                                                                                                                                                                                  |  |  |
| Truss/rafter anchored to top plate of wall using nails driven at an angle through the truss/rafter and attached to the top plate of the wall, or                                                                                                                                                                                                                                                                                                                                                              |  |  |
| Metal connectors that do not meet the minimal conditions or requirements of B, C, or D                                                                                                                                                                                                                                                                                                                                                                                                                        |  |  |
| Minimal conditions to qualify for categories B, C, or D. All visible metal connectors are:                                                                                                                                                                                                                                                                                                                                                                                                                    |  |  |
| Secured to truss/rafter with a minimum of three (3) nails, and                                                                                                                                                                                                                                                                                                                                                                                                                                                |  |  |
| Attached to the wall top plate of the wall framing, or embedded in the bond beam, with less than a ½" gap from the blocking or truss/rafter <b>and</b> blocked no more than 1.5" of the truss/rafter, <b>and</b> free of visible severe corrosion.                                                                                                                                                                                                                                                            |  |  |
| B. Clips                                                                                                                                                                                                                                                                                                                                                                                                                                                                                                      |  |  |
| Metal connectors that do not wrap over the top of the truss/rafter, <b>or</b>                                                                                                                                                                                                                                                                                                                                                                                                                                 |  |  |
| Metal connectors with a minimum of 1 strap that wraps over the top of the truss/rafter and does not meet the nail position requirements of C or D, but is secured with a minimum of 3 nails.                                                                                                                                                                                                                                                                                                                  |  |  |
| C. Single Wraps  Metal connectors consisting of a single strap that wraps over the top of the truss/rafter and is secured with a                                                                                                                                                                                                                                                                                                                                                                              |  |  |
| minimum of 2 nails on the front side and a minimum of 1 nail on the opposing side.                                                                                                                                                                                                                                                                                                                                                                                                                            |  |  |
| D. Double Wraps                                                                                                                                                                                                                                                                                                                                                                                                                                                                                               |  |  |
| Metal Connectors consisting of 2 separate straps that are attached to the wall frame, or embedded in the bond beam, on either side of the truss/rafter where each strap wraps over the top of the truss/rafter and is secured with a minimum of 2 nails on the front side, and a minimum of 1 nail on the opposing side, <b>or</b>                                                                                                                                                                            |  |  |
| Metal connectors consisting of a single strap that wraps over the top of the truss/rafter, is secured to the wall on both sides, and is secured to the top plate with a minimum of three nails on each side.                                                                                                                                                                                                                                                                                                  |  |  |
| <ul><li>E. Structural Anchor bolts structurally connected or reinforced concrete roof.</li><li>F. Other:</li></ul>                                                                                                                                                                                                                                                                                                                                                                                            |  |  |
| G. Unknown or unidentified                                                                                                                                                                                                                                                                                                                                                                                                                                                                                    |  |  |
| H. No attic access                                                                                                                                                                                                                                                                                                                                                                                                                                                                                            |  |  |
| 5. <u>Roof Geometry</u> : What is the roof shape? (Do not consider roofs of porches or carports that are attached only to the fascia or wall of the host structure over unenclosed space in the determination of roof perimeter or roof area for roof geometry classification).                                                                                                                                                                                                                               |  |  |
| A. Hip Roof Hip roof with no other roof shapes greater than 10% of the total roof system perimeter.                                                                                                                                                                                                                                                                                                                                                                                                           |  |  |
| Total length of non-hip features: 0 feet; Total roof system perimeter: 425 feet  B. Flat Roof Roof on a building with 5 or more units where at least 90% of the main roof area has a roof slope of                                                                                                                                                                                                                                                                                                            |  |  |
| less than 2:12. Roof area with slope less than 2:12 sq ft; Total roof area sq ft  C. Other Roof Any roof that does not qualify as either (A) or (B) above.                                                                                                                                                                                                                                                                                                                                                    |  |  |
| <ul> <li>6. Secondary Water Resistance (SWR): (standard underlayments or hot-mopped felts do not qualify as an SWR)</li> <li>A. SWR (also called Sealed Roof Deck) Self-adhering polymer modified-bitumen roofing underlayment applied directly to the sheathing or foam adhesive SWR barrier (not foamed-on insulation) applied as a supplemental means to protect the dwelling from water intrusion in the event of roof covering loss.</li> <li>B. No SWR.</li> <li>C. Unknown or undetermined.</li> </ul> |  |  |
| Inspectors Initials CP Property Address 1 SE Turtle Creek Dr Tequesta, FL 33469                                                                                                                                                                                                                                                                                                                                                                                                                               |  |  |
| *This verification form is valid for up to five (5) years provided no material changes have been made to the structure or                                                                                                                                                                                                                                                                                                                                                                                     |  |  |