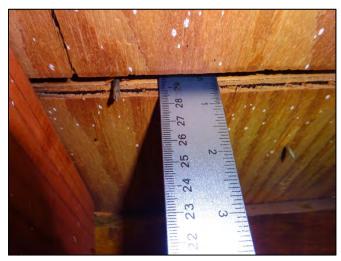

| Any system of screws, nails, adhesives, other deck fastening system or truss/rafter spacing that is shown to have an equivalent or greater resistance than 8d common nails spaced a maximum of 6 inches in the field or has a mean uplift resistance of at least 182 psf.                                                                                                                                                                                                                                     |  |  |
|---------------------------------------------------------------------------------------------------------------------------------------------------------------------------------------------------------------------------------------------------------------------------------------------------------------------------------------------------------------------------------------------------------------------------------------------------------------------------------------------------------------|--|--|
| D. Reinforced Concrete Roof Deck.                                                                                                                                                                                                                                                                                                                                                                                                                                                                             |  |  |
| E. Other:                                                                                                                                                                                                                                                                                                                                                                                                                                                                                                     |  |  |
| F. Unknown or unidentified.                                                                                                                                                                                                                                                                                                                                                                                                                                                                                   |  |  |
| G. No attic access.                                                                                                                                                                                                                                                                                                                                                                                                                                                                                           |  |  |
| 4. <b>Roof to Wall Attachment:</b> What is the <b>WEAKEST</b> roof to wall connection? (Do not include attachment of hip/valley jacks within 5 feet of the inside or outside corner of the roof in determination of WEAKEST type)                                                                                                                                                                                                                                                                             |  |  |
| A. Toe Nails                                                                                                                                                                                                                                                                                                                                                                                                                                                                                                  |  |  |
| Truss/rafter anchored to top plate of wall using nails driven at an angle through the truss/rafter and attached to the top plate of the wall, or                                                                                                                                                                                                                                                                                                                                                              |  |  |
| Metal connectors that do not meet the minimal conditions or requirements of B, C, or D                                                                                                                                                                                                                                                                                                                                                                                                                        |  |  |
| Minimal conditions to qualify for categories B, C, or D. All visible metal connectors are:                                                                                                                                                                                                                                                                                                                                                                                                                    |  |  |
| Secured to truss/rafter with a minimum of three (3) nails, and                                                                                                                                                                                                                                                                                                                                                                                                                                                |  |  |
| Attached to the wall top plate of the wall framing, or embedded in the bond beam, with less than a ½" gap from the blocking or truss/rafter <b>and</b> blocked no more than 1.5" of the truss/rafter, <b>and</b> free of visible severe corrosion.                                                                                                                                                                                                                                                            |  |  |
| B. Clips                                                                                                                                                                                                                                                                                                                                                                                                                                                                                                      |  |  |
| Metal connectors that do not wrap over the top of the truss/rafter, <b>or</b>                                                                                                                                                                                                                                                                                                                                                                                                                                 |  |  |
| Metal connectors with a minimum of 1 strap that wraps over the top of the truss/rafter and does not meet the nail position requirements of C or D, but is secured with a minimum of 3 nails.                                                                                                                                                                                                                                                                                                                  |  |  |
| C. Single Wraps  Metal connectors consisting of a single strap that wraps over the top of the truss/rafter and is secured with a                                                                                                                                                                                                                                                                                                                                                                              |  |  |
| minimum of 2 nails on the front side and a minimum of 1 nail on the opposing side.                                                                                                                                                                                                                                                                                                                                                                                                                            |  |  |
| D. Double Wraps                                                                                                                                                                                                                                                                                                                                                                                                                                                                                               |  |  |
| Metal Connectors consisting of 2 separate straps that are attached to the wall frame, or embedded in the bond beam, on either side of the truss/rafter where each strap wraps over the top of the truss/rafter and is secured with a minimum of 2 nails on the front side, and a minimum of 1 nail on the opposing side, <b>or</b>                                                                                                                                                                            |  |  |
| Metal connectors consisting of a single strap that wraps over the top of the truss/rafter, is secured to the wall on both sides, and is secured to the top plate with a minimum of three nails on each side.                                                                                                                                                                                                                                                                                                  |  |  |
| <ul><li>E. Structural Anchor bolts structurally connected or reinforced concrete roof.</li><li>F. Other:</li></ul>                                                                                                                                                                                                                                                                                                                                                                                            |  |  |
| G. Unknown or unidentified                                                                                                                                                                                                                                                                                                                                                                                                                                                                                    |  |  |
| H. No attic access                                                                                                                                                                                                                                                                                                                                                                                                                                                                                            |  |  |
| 5. <u>Roof Geometry</u> : What is the roof shape? (Do not consider roofs of porches or carports that are attached only to the fascia or wall of the host structure over unenclosed space in the determination of roof perimeter or roof area for roof geometry classification).                                                                                                                                                                                                                               |  |  |
| A. Hip Roof Hip roof with no other roof shapes greater than 10% of the total roof system perimeter.                                                                                                                                                                                                                                                                                                                                                                                                           |  |  |
| Total length of non-hip features: 0 feet; Total roof system perimeter: 425 feet  B. Flat Roof Roof on a building with 5 or more units where at least 90% of the main roof area has a roof slope of                                                                                                                                                                                                                                                                                                            |  |  |
| less than 2:12. Roof area with slope less than 2:12 sq ft; Total roof area sq ft  C. Other Roof Any roof that does not qualify as either (A) or (B) above.                                                                                                                                                                                                                                                                                                                                                    |  |  |
| <ul> <li>6. Secondary Water Resistance (SWR): (standard underlayments or hot-mopped felts do not qualify as an SWR)</li> <li>A. SWR (also called Sealed Roof Deck) Self-adhering polymer modified-bitumen roofing underlayment applied directly to the sheathing or foam adhesive SWR barrier (not foamed-on insulation) applied as a supplemental means to protect the dwelling from water intrusion in the event of roof covering loss.</li> <li>B. No SWR.</li> <li>C. Unknown or undetermined.</li> </ul> |  |  |
| Inspectors Initials CP Property Address 1 SE Turtle Creek Dr Tequesta, FL 33469                                                                                                                                                                                                                                                                                                                                                                                                                               |  |  |
| *This verification form is valid for up to five (5) years provided no material changes have been made to the structure or                                                                                                                                                                                                                                                                                                                                                                                     |  |  |