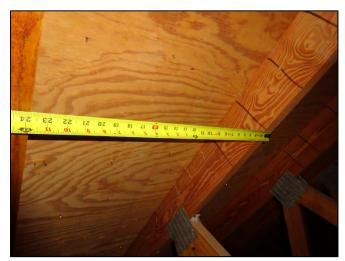

5. Roof Geometry: A. Hip Roof

6. SWR: **B. No SWR** 

7. Opening Protection Credit: X.

8. Construction Type: 100% Concrete/Masonry - 0% Wood Frame - 0% Other

| Any system of screws, nails, adhesives, other deck fastening system or truss/rafter spacing that is shown to have an equivalent or greater resistance than 8d common nails spaced a maximum of 6 inches in the field or has a mean uplift resistance of at least 182 psf.                                                                                                                                                                                                                                     |  |  |
|---------------------------------------------------------------------------------------------------------------------------------------------------------------------------------------------------------------------------------------------------------------------------------------------------------------------------------------------------------------------------------------------------------------------------------------------------------------------------------------------------------------|--|--|
| D. Reinforced Concrete Roof Deck.                                                                                                                                                                                                                                                                                                                                                                                                                                                                             |  |  |
| E. Other:                                                                                                                                                                                                                                                                                                                                                                                                                                                                                                     |  |  |
| F. Unknown or unidentified.                                                                                                                                                                                                                                                                                                                                                                                                                                                                                   |  |  |
| G. No attic access.                                                                                                                                                                                                                                                                                                                                                                                                                                                                                           |  |  |
| 4. <b>Roof to Wall Attachment:</b> What is the <b>WEAKEST</b> roof to wall connection? (Do not include attachment of hip/valley jacks within 5 feet of the inside or outside corner of the roof in determination of WEAKEST type)                                                                                                                                                                                                                                                                             |  |  |
| A. Toe Nails                                                                                                                                                                                                                                                                                                                                                                                                                                                                                                  |  |  |
| Truss/rafter anchored to top plate of wall using nails driven at an angle through the truss/rafter and attached to the top plate of the wall, or                                                                                                                                                                                                                                                                                                                                                              |  |  |
| Metal connectors that do not meet the minimal conditions or requirements of B, C, or D                                                                                                                                                                                                                                                                                                                                                                                                                        |  |  |
| Minimal conditions to qualify for categories B, C, or D. All visible metal connectors are:                                                                                                                                                                                                                                                                                                                                                                                                                    |  |  |
| Secured to truss/rafter with a minimum of three (3) nails, and                                                                                                                                                                                                                                                                                                                                                                                                                                                |  |  |
| Attached to the wall top plate of the wall framing, or embedded in the bond beam, with less than a ½" gap from the blocking or truss/rafter <b>and</b> blocked no more than 1.5" of the truss/rafter, <b>and</b> free of visible severe corrosion.                                                                                                                                                                                                                                                            |  |  |
| B. Clips                                                                                                                                                                                                                                                                                                                                                                                                                                                                                                      |  |  |
| Metal connectors that do not wrap over the top of the truss/rafter, <b>or</b>                                                                                                                                                                                                                                                                                                                                                                                                                                 |  |  |
| Metal connectors with a minimum of 1 strap that wraps over the top of the truss/rafter and does not meet the nail position requirements of C or D, but is secured with a minimum of 3 nails.                                                                                                                                                                                                                                                                                                                  |  |  |
| C. Single Wraps  Metal connectors consisting of a single strap that wraps over the top of the truss/rafter and is secured with a                                                                                                                                                                                                                                                                                                                                                                              |  |  |
| minimum of 2 nails on the front side and a minimum of 1 nail on the opposing side.                                                                                                                                                                                                                                                                                                                                                                                                                            |  |  |
| D. Double Wraps                                                                                                                                                                                                                                                                                                                                                                                                                                                                                               |  |  |
| Metal Connectors consisting of 2 separate straps that are attached to the wall frame, or embedded in the bond beam, on either side of the truss/rafter where each strap wraps over the top of the truss/rafter and is secured with a minimum of 2 nails on the front side, and a minimum of 1 nail on the opposing side, <b>or</b>                                                                                                                                                                            |  |  |
| Metal connectors consisting of a single strap that wraps over the top of the truss/rafter, is secured to the wall on both sides, and is secured to the top plate with a minimum of three nails on each side.                                                                                                                                                                                                                                                                                                  |  |  |
| <ul><li>E. Structural Anchor bolts structurally connected or reinforced concrete roof.</li><li>F. Other:</li></ul>                                                                                                                                                                                                                                                                                                                                                                                            |  |  |
| G. Unknown or unidentified                                                                                                                                                                                                                                                                                                                                                                                                                                                                                    |  |  |
| H. No attic access                                                                                                                                                                                                                                                                                                                                                                                                                                                                                            |  |  |
| 5. <u>Roof Geometry</u> : What is the roof shape? (Do not consider roofs of porches or carports that are attached only to the fascia or wall of the host structure over unenclosed space in the determination of roof perimeter or roof area for roof geometry classification).                                                                                                                                                                                                                               |  |  |
| A. Hip Roof Hip roof with no other roof shapes greater than 10% of the total roof system perimeter.                                                                                                                                                                                                                                                                                                                                                                                                           |  |  |
| Total length of non-hip features: 0 feet; Total roof system perimeter: 425 feet  B. Flat Roof Roof on a building with 5 or more units where at least 90% of the main roof area has a roof slope of                                                                                                                                                                                                                                                                                                            |  |  |
| less than 2:12. Roof area with slope less than 2:12 sq ft; Total roof area sq ft  C. Other Roof Any roof that does not qualify as either (A) or (B) above.                                                                                                                                                                                                                                                                                                                                                    |  |  |
| <ul> <li>6. Secondary Water Resistance (SWR): (standard underlayments or hot-mopped felts do not qualify as an SWR)</li> <li>A. SWR (also called Sealed Roof Deck) Self-adhering polymer modified-bitumen roofing underlayment applied directly to the sheathing or foam adhesive SWR barrier (not foamed-on insulation) applied as a supplemental means to protect the dwelling from water intrusion in the event of roof covering loss.</li> <li>B. No SWR.</li> <li>C. Unknown or undetermined.</li> </ul> |  |  |
| Inspectors Initials CP Property Address 1 SE Turtle Creek Dr Tequesta, FL 33469                                                                                                                                                                                                                                                                                                                                                                                                                               |  |  |
| *This verification form is valid for up to five (5) years provided no material changes have been made to the structure or                                                                                                                                                                                                                                                                                                                                                                                     |  |  |