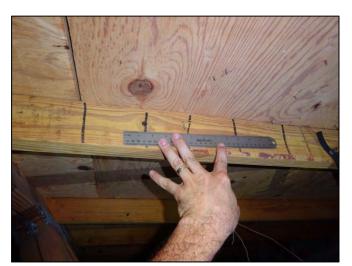

#### **Report Summary:**

1. Building Code: C. Built 1971

2. Roof Covering: A. All roof coverings listed meet FBC Product Approval

3. Roof Deck Attchment: C. 8d nail 6" Max Spacing

4. Roof to Wall Attachment: C. Single Wraps

| Any system of screws, nails, adhesives, other deck fastening system or truss/rafter spacing that is shown to have an equivalent or greater resistance than 8d common nails spaced a maximum of 6 inches in the field or has a mean uplift resistance of at least 182 psf.                                                                                                                                                                                                                                     |  |  |
|---------------------------------------------------------------------------------------------------------------------------------------------------------------------------------------------------------------------------------------------------------------------------------------------------------------------------------------------------------------------------------------------------------------------------------------------------------------------------------------------------------------|--|--|
| D. Reinforced Concrete Roof Deck.                                                                                                                                                                                                                                                                                                                                                                                                                                                                             |  |  |
| E. Other:                                                                                                                                                                                                                                                                                                                                                                                                                                                                                                     |  |  |
| F. Unknown or unidentified.                                                                                                                                                                                                                                                                                                                                                                                                                                                                                   |  |  |
| G. No attic access.                                                                                                                                                                                                                                                                                                                                                                                                                                                                                           |  |  |
| 4. <b>Roof to Wall Attachment:</b> What is the <b>WEAKEST</b> roof to wall connection? (Do not include attachment of hip/valley jacks within 5 feet of the inside or outside corner of the roof in determination of WEAKEST type)                                                                                                                                                                                                                                                                             |  |  |
| A. Toe Nails                                                                                                                                                                                                                                                                                                                                                                                                                                                                                                  |  |  |
| Truss/rafter anchored to top plate of wall using nails driven at an angle through the truss/rafter and attached to the top plate of the wall, or                                                                                                                                                                                                                                                                                                                                                              |  |  |
| Metal connectors that do not meet the minimal conditions or requirements of B, C, or D                                                                                                                                                                                                                                                                                                                                                                                                                        |  |  |
| Minimal conditions to qualify for categories B, C, or D. All visible metal connectors are:                                                                                                                                                                                                                                                                                                                                                                                                                    |  |  |
| Secured to truss/rafter with a minimum of three (3) nails, and                                                                                                                                                                                                                                                                                                                                                                                                                                                |  |  |
| Attached to the wall top plate of the wall framing, or embedded in the bond beam, with less than a ½" gap from the blocking or truss/rafter <b>and</b> blocked no more than 1.5" of the truss/rafter, <b>and</b> free of visible severe corrosion.                                                                                                                                                                                                                                                            |  |  |
| B. Clips                                                                                                                                                                                                                                                                                                                                                                                                                                                                                                      |  |  |
| Metal connectors that do not wrap over the top of the truss/rafter, <b>or</b>                                                                                                                                                                                                                                                                                                                                                                                                                                 |  |  |
| Metal connectors with a minimum of 1 strap that wraps over the top of the truss/rafter and does not meet the nail position requirements of C or D, but is secured with a minimum of 3 nails.                                                                                                                                                                                                                                                                                                                  |  |  |
| C. Single Wraps  Metal connectors consisting of a single strap that wraps over the top of the truss/rafter and is secured with a                                                                                                                                                                                                                                                                                                                                                                              |  |  |
| minimum of 2 nails on the front side and a minimum of 1 nail on the opposing side.                                                                                                                                                                                                                                                                                                                                                                                                                            |  |  |
| D. Double Wraps                                                                                                                                                                                                                                                                                                                                                                                                                                                                                               |  |  |
| Metal Connectors consisting of 2 separate straps that are attached to the wall frame, or embedded in the bond beam, on either side of the truss/rafter where each strap wraps over the top of the truss/rafter and is secured with a minimum of 2 nails on the front side, and a minimum of 1 nail on the opposing side, <b>or</b>                                                                                                                                                                            |  |  |
| Metal connectors consisting of a single strap that wraps over the top of the truss/rafter, is secured to the wall on both sides, and is secured to the top plate with a minimum of three nails on each side.                                                                                                                                                                                                                                                                                                  |  |  |
| <ul><li>E. Structural Anchor bolts structurally connected or reinforced concrete roof.</li><li>F. Other:</li></ul>                                                                                                                                                                                                                                                                                                                                                                                            |  |  |
| G. Unknown or unidentified                                                                                                                                                                                                                                                                                                                                                                                                                                                                                    |  |  |
| H. No attic access                                                                                                                                                                                                                                                                                                                                                                                                                                                                                            |  |  |
| 5. <u>Roof Geometry</u> : What is the roof shape? (Do not consider roofs of porches or carports that are attached only to the fascia or wall of the host structure over unenclosed space in the determination of roof perimeter or roof area for roof geometry classification).                                                                                                                                                                                                                               |  |  |
| A. Hip Roof Hip roof with no other roof shapes greater than 10% of the total roof system perimeter.                                                                                                                                                                                                                                                                                                                                                                                                           |  |  |
| Total length of non-hip features: 0 feet; Total roof system perimeter: 425 feet  B. Flat Roof Roof on a building with 5 or more units where at least 90% of the main roof area has a roof slope of                                                                                                                                                                                                                                                                                                            |  |  |
| less than 2:12. Roof area with slope less than 2:12 sq ft; Total roof area sq ft  C. Other Roof Any roof that does not qualify as either (A) or (B) above.                                                                                                                                                                                                                                                                                                                                                    |  |  |
| <ul> <li>6. Secondary Water Resistance (SWR): (standard underlayments or hot-mopped felts do not qualify as an SWR)</li> <li>A. SWR (also called Sealed Roof Deck) Self-adhering polymer modified-bitumen roofing underlayment applied directly to the sheathing or foam adhesive SWR barrier (not foamed-on insulation) applied as a supplemental means to protect the dwelling from water intrusion in the event of roof covering loss.</li> <li>B. No SWR.</li> <li>C. Unknown or undetermined.</li> </ul> |  |  |
| Inspectors Initials CP Property Address 1 SE Turtle Creek Dr Tequesta, FL 33469                                                                                                                                                                                                                                                                                                                                                                                                                               |  |  |
| *This verification form is valid for up to five (5) years provided no material changes have been made to the structure or                                                                                                                                                                                                                                                                                                                                                                                     |  |  |