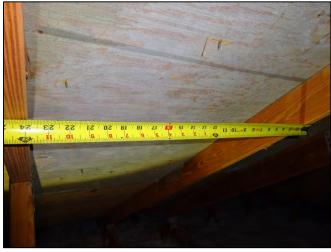

| Any system of screws, nails, adhesives, other deck fastening system or truss/rafter spacing that is shown to have an equivalent or greater resistance than 8d common nails spaced a maximum of 6 inches in the field or has a mean uplift resistance of at least 182 psf.                                                                                                                                                                                                                                     |  |  |
|---------------------------------------------------------------------------------------------------------------------------------------------------------------------------------------------------------------------------------------------------------------------------------------------------------------------------------------------------------------------------------------------------------------------------------------------------------------------------------------------------------------|--|--|
| D. Reinforced Concrete Roof Deck.                                                                                                                                                                                                                                                                                                                                                                                                                                                                             |  |  |
| E. Other:                                                                                                                                                                                                                                                                                                                                                                                                                                                                                                     |  |  |
| F. Unknown or unidentified.                                                                                                                                                                                                                                                                                                                                                                                                                                                                                   |  |  |
| G. No attic access.                                                                                                                                                                                                                                                                                                                                                                                                                                                                                           |  |  |
| 4. <b>Roof to Wall Attachment:</b> What is the <b>WEAKEST</b> roof to wall connection? (Do not include attachment of hip/valley jacks within 5 feet of the inside or outside corner of the roof in determination of WEAKEST type)                                                                                                                                                                                                                                                                             |  |  |
| A. Toe Nails                                                                                                                                                                                                                                                                                                                                                                                                                                                                                                  |  |  |
| Truss/rafter anchored to top plate of wall using nails driven at an angle through the truss/rafter and attached to the top plate of the wall, or                                                                                                                                                                                                                                                                                                                                                              |  |  |
| Metal connectors that do not meet the minimal conditions or requirements of B, C, or D                                                                                                                                                                                                                                                                                                                                                                                                                        |  |  |
| Minimal conditions to qualify for categories B, C, or D. All visible metal connectors are:                                                                                                                                                                                                                                                                                                                                                                                                                    |  |  |
| Secured to truss/rafter with a minimum of three (3) nails, and                                                                                                                                                                                                                                                                                                                                                                                                                                                |  |  |
| Attached to the wall top plate of the wall framing, or embedded in the bond beam, with less than a ½" gap from the blocking or truss/rafter <b>and</b> blocked no more than 1.5" of the truss/rafter, <b>and</b> free of visible severe corrosion.                                                                                                                                                                                                                                                            |  |  |
| B. Clips                                                                                                                                                                                                                                                                                                                                                                                                                                                                                                      |  |  |
| Metal connectors that do not wrap over the top of the truss/rafter, <b>or</b>                                                                                                                                                                                                                                                                                                                                                                                                                                 |  |  |
| Metal connectors with a minimum of 1 strap that wraps over the top of the truss/rafter and does not meet the nail position requirements of C or D, but is secured with a minimum of 3 nails.                                                                                                                                                                                                                                                                                                                  |  |  |
| C. Single Wraps  Metal connectors consisting of a single strap that wraps over the top of the truss/rafter and is secured with a                                                                                                                                                                                                                                                                                                                                                                              |  |  |
| minimum of 2 nails on the front side and a minimum of 1 nail on the opposing side.                                                                                                                                                                                                                                                                                                                                                                                                                            |  |  |
| D. Double Wraps                                                                                                                                                                                                                                                                                                                                                                                                                                                                                               |  |  |
| Metal Connectors consisting of 2 separate straps that are attached to the wall frame, or embedded in the bond beam, on either side of the truss/rafter where each strap wraps over the top of the truss/rafter and is secured with a minimum of 2 nails on the front side, and a minimum of 1 nail on the opposing side, <b>or</b>                                                                                                                                                                            |  |  |
| Metal connectors consisting of a single strap that wraps over the top of the truss/rafter, is secured to the wall on both sides, and is secured to the top plate with a minimum of three nails on each side.                                                                                                                                                                                                                                                                                                  |  |  |
| <ul><li>E. Structural Anchor bolts structurally connected or reinforced concrete roof.</li><li>F. Other:</li></ul>                                                                                                                                                                                                                                                                                                                                                                                            |  |  |
| G. Unknown or unidentified                                                                                                                                                                                                                                                                                                                                                                                                                                                                                    |  |  |
| H. No attic access                                                                                                                                                                                                                                                                                                                                                                                                                                                                                            |  |  |
| 5. <u>Roof Geometry</u> : What is the roof shape? (Do not consider roofs of porches or carports that are attached only to the fascia or wall of the host structure over unenclosed space in the determination of roof perimeter or roof area for roof geometry classification).                                                                                                                                                                                                                               |  |  |
| A. Hip Roof Hip roof with no other roof shapes greater than 10% of the total roof system perimeter.                                                                                                                                                                                                                                                                                                                                                                                                           |  |  |
| Total length of non-hip features: 0 feet; Total roof system perimeter: 425 feet  B. Flat Roof Roof on a building with 5 or more units where at least 90% of the main roof area has a roof slope of                                                                                                                                                                                                                                                                                                            |  |  |
| less than 2:12. Roof area with slope less than 2:12 sq ft; Total roof area sq ft  C. Other Roof Any roof that does not qualify as either (A) or (B) above.                                                                                                                                                                                                                                                                                                                                                    |  |  |
| <ul> <li>6. Secondary Water Resistance (SWR): (standard underlayments or hot-mopped felts do not qualify as an SWR)</li> <li>A. SWR (also called Sealed Roof Deck) Self-adhering polymer modified-bitumen roofing underlayment applied directly to the sheathing or foam adhesive SWR barrier (not foamed-on insulation) applied as a supplemental means to protect the dwelling from water intrusion in the event of roof covering loss.</li> <li>B. No SWR.</li> <li>C. Unknown or undetermined.</li> </ul> |  |  |
| Inspectors Initials CP Property Address 1 SE Turtle Creek Dr Tequesta, FL 33469                                                                                                                                                                                                                                                                                                                                                                                                                               |  |  |
| *This verification form is valid for up to five (5) years provided no material changes have been made to the structure or                                                                                                                                                                                                                                                                                                                                                                                     |  |  |