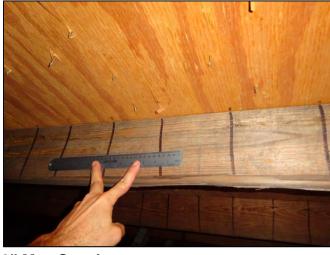

# Uniform Mitigation Verification Inspection Form ony of this form and any documentation provided with the insurance policy

| Increation                                                                                                                                                                                                                                                                                                                         |                                                                                                                                                                                                                                                                                                                                                         | i unis form and any do                                                                                     | cumentation provid                                                                                                         | cu with the mounding                                                                                                | - poncy                                                                                      |
|------------------------------------------------------------------------------------------------------------------------------------------------------------------------------------------------------------------------------------------------------------------------------------------------------------------------------------|---------------------------------------------------------------------------------------------------------------------------------------------------------------------------------------------------------------------------------------------------------------------------------------------------------------------------------------------------------|------------------------------------------------------------------------------------------------------------|----------------------------------------------------------------------------------------------------------------------------|---------------------------------------------------------------------------------------------------------------------|----------------------------------------------------------------------------------------------|
| Inspection Date: November 13, 2018  Owner Information                                                                                                                                                                                                                                                                              |                                                                                                                                                                                                                                                                                                                                                         |                                                                                                            |                                                                                                                            |                                                                                                                     |                                                                                              |
| Owner Name: Turtle Creek Association #1 Inc.  Contact Person:                                                                                                                                                                                                                                                                      |                                                                                                                                                                                                                                                                                                                                                         |                                                                                                            |                                                                                                                            |                                                                                                                     |                                                                                              |
| Address: 1 SE Turtle Creek Dr                                                                                                                                                                                                                                                                                                      |                                                                                                                                                                                                                                                                                                                                                         |                                                                                                            |                                                                                                                            | Home Phone:                                                                                                         |                                                                                              |
| City: Teq                                                                                                                                                                                                                                                                                                                          |                                                                                                                                                                                                                                                                                                                                                         | Zip: 33469                                                                                                 |                                                                                                                            | Work Phone:                                                                                                         |                                                                                              |
| County:                                                                                                                                                                                                                                                                                                                            |                                                                                                                                                                                                                                                                                                                                                         | 2.17.00400                                                                                                 |                                                                                                                            | Cell Phone:                                                                                                         |                                                                                              |
|                                                                                                                                                                                                                                                                                                                                    | e Company:                                                                                                                                                                                                                                                                                                                                              |                                                                                                            |                                                                                                                            | Policy #:                                                                                                           |                                                                                              |
|                                                                                                                                                                                                                                                                                                                                    | Home: 1971                                                                                                                                                                                                                                                                                                                                              | # of Stories: 2                                                                                            |                                                                                                                            | Email:                                                                                                              |                                                                                              |
|                                                                                                                                                                                                                                                                                                                                    |                                                                                                                                                                                                                                                                                                                                                         |                                                                                                            |                                                                                                                            |                                                                                                                     |                                                                                              |
| accompa                                                                                                                                                                                                                                                                                                                            | Any documentation used in vary this form. At least one photo. The insurer may ask addition                                                                                                                                                                                                                                                              | otograph must accompan                                                                                     | y this form to validate                                                                                                    | e each attribute marked                                                                                             | in questions 3                                                                               |
| the H                                                                                                                                                                                                                                                                                                                              | ling Code: Was the structure b<br>VHZ (Miami-Dade or Broward                                                                                                                                                                                                                                                                                            | counties), South Florida E                                                                                 | Building Code (SFBC-9                                                                                                      | 4)?                                                                                                                 |                                                                                              |
| a                                                                                                                                                                                                                                                                                                                                  | a. Built in compliance with the ladate after 3/1/2002: Building P                                                                                                                                                                                                                                                                                       | ermit Application Date (MM                                                                                 | M/DD/YYYY)                                                                                                                 | -                                                                                                                   |                                                                                              |
| pı                                                                                                                                                                                                                                                                                                                                 | S. For the HVHZ Only: Built in rovide a permit application with                                                                                                                                                                                                                                                                                         | n a date after 9/1/1994: But                                                                               | ilding Permit Application                                                                                                  |                                                                                                                     | 94, 1995, and 1996                                                                           |
| X C                                                                                                                                                                                                                                                                                                                                | C. Unknown or does not meet th                                                                                                                                                                                                                                                                                                                          | e requirements of Answer                                                                                   | "A" or "B"                                                                                                                 |                                                                                                                     |                                                                                              |
| OR Y                                                                                                                                                                                                                                                                                                                               | Covering: Select all roof cover<br>ear of Original Installation/Reping identified.                                                                                                                                                                                                                                                                      |                                                                                                            |                                                                                                                            |                                                                                                                     | nce for each roof                                                                            |
| 2                                                                                                                                                                                                                                                                                                                                  | P. 2.1 Roof Covering Type:                                                                                                                                                                                                                                                                                                                              | ermit Application<br>Date                                                                                  | FBC or MDC<br>Product Approval #                                                                                           | Year of Original Installation or<br>Replacement                                                                     | No Information<br>Provided for<br>Compliance                                                 |
| [                                                                                                                                                                                                                                                                                                                                  | 1. Asphalt/Fiberglass Shingle                                                                                                                                                                                                                                                                                                                           | /                                                                                                          |                                                                                                                            |                                                                                                                     |                                                                                              |
|                                                                                                                                                                                                                                                                                                                                    | 2. Concrete/Clay Tile                                                                                                                                                                                                                                                                                                                                   | 08/06/08                                                                                                   |                                                                                                                            | 2008                                                                                                                | П                                                                                            |
|                                                                                                                                                                                                                                                                                                                                    | 3. Metal                                                                                                                                                                                                                                                                                                                                                |                                                                                                            |                                                                                                                            |                                                                                                                     |                                                                                              |
| _                                                                                                                                                                                                                                                                                                                                  | 4. Built Up                                                                                                                                                                                                                                                                                                                                             |                                                                                                            |                                                                                                                            |                                                                                                                     |                                                                                              |
|                                                                                                                                                                                                                                                                                                                                    | _                                                                                                                                                                                                                                                                                                                                                       | /<br>08/06/08                                                                                              |                                                                                                                            | 2008                                                                                                                |                                                                                              |
|                                                                                                                                                                                                                                                                                                                                    |                                                                                                                                                                                                                                                                                                                                                         |                                                                                                            |                                                                                                                            |                                                                                                                     |                                                                                              |
| L                                                                                                                                                                                                                                                                                                                                  | 6. Other                                                                                                                                                                                                                                                                                                                                                |                                                                                                            |                                                                                                                            |                                                                                                                     |                                                                                              |
| in B                                                                                                                                                                                                                                                                                                                               | A. All roof coverings listed above a stallation OR have a roofing personal stallation of coverings have a Mia poofing permit application after 9                                                                                                                                                                                                        | ermit application date on o<br>mi-Dade Product Approva                                                     | r after 3/1/02 OR the roal listing current at time                                                                         | of is original and built in of installation OR (for the                                                             | 2004 or later.<br>ne HVHZ only) a                                                            |
| □ C                                                                                                                                                                                                                                                                                                                                | C. One or more roof coverings d                                                                                                                                                                                                                                                                                                                         | o not meet the requirement                                                                                 | ts of Answer "A" or "B                                                                                                     |                                                                                                                     |                                                                                              |
| D                                                                                                                                                                                                                                                                                                                                  | O. No roof coverings meet the re                                                                                                                                                                                                                                                                                                                        | equirements of Answer "A"                                                                                  | or "B".                                                                                                                    |                                                                                                                     |                                                                                              |
| 3. <b>Roof</b>                                                                                                                                                                                                                                                                                                                     | <b>Deck Attachment</b> : What is the                                                                                                                                                                                                                                                                                                                    | weakest form of roof dec                                                                                   | k attachment?                                                                                                              |                                                                                                                     |                                                                                              |
| B B                                                                                                                                                                                                                                                                                                                                | A. Plywood/Oriented strand boay staples or 6d nails spaced at hinglesOR- Any system of schean uplift less than that requires. Plywood/OSB roof sheathing 4"inches o.c.) by 8d common in                                                                                                                                                                 | rews, nails, adhesives, other d for Options B or C below with a minimum thickness ails spaced a maximum of | tached to the roof truss." in the fieldOR- Batter deck fastening system.  s of 7/16"inch attached 12" inches in the field. | ten decking supporting v<br>n or truss/rafter spacing t<br>to the roof truss/rafter (s<br>-OR- Any system of screen | yood shakes or wood<br>hat has an equivalent<br>paced a maximum of<br>ews, nails, adhesives, |
| _ a                                                                                                                                                                                                                                                                                                                                | other deck fastening system or truss/rafter spacing that is shown to have an equivalent or greater resistance than 8d nails spaced a maximum of 12 inches in the field or has a mean uplift resistance of at least 103 psf.  C. Plywood/OSB roof sheathing with a minimum thickness of 7/16"inch attached to the roof truss/rafter (spaced a maximum of |                                                                                                            |                                                                                                                            |                                                                                                                     |                                                                                              |
| 24"inches o.c.) by 8d common nails spaced a maximum of 6" inches in the fieldOR- Dimensional lumber/Tongue & Groove decking with a minimum of 2 nails per board (or 1 nail per board if each board is equal to or less than 6 inches in width)OR-  Inspectors Initials CP Property Address 1 SE Turtle Creek Dr Tequesta, FL 33469 |                                                                                                                                                                                                                                                                                                                                                         |                                                                                                            |                                                                                                                            |                                                                                                                     |                                                                                              |
| inspector                                                                                                                                                                                                                                                                                                                          | rs initials <u> </u>                                                                                                                                                                                                                                                                                                                                    | aress 1 OL Tuttle Cleek                                                                                    | Di Tequesia, FL 334                                                                                                        | 00                                                                                                                  |                                                                                              |

| Any system of screws, nails, adhesives, other deck fastening system or truss/rafter spacing that is shown to have an equivalent or greater resistance than 8d common nails spaced a maximum of 6 inches in the field or has a mean uplift resistance of at least 182 psf.                                                                                                                                                                                                                                     |  |  |
|---------------------------------------------------------------------------------------------------------------------------------------------------------------------------------------------------------------------------------------------------------------------------------------------------------------------------------------------------------------------------------------------------------------------------------------------------------------------------------------------------------------|--|--|
| D. Reinforced Concrete Roof Deck.                                                                                                                                                                                                                                                                                                                                                                                                                                                                             |  |  |
| E. Other:                                                                                                                                                                                                                                                                                                                                                                                                                                                                                                     |  |  |
| F. Unknown or unidentified.                                                                                                                                                                                                                                                                                                                                                                                                                                                                                   |  |  |
| G. No attic access.                                                                                                                                                                                                                                                                                                                                                                                                                                                                                           |  |  |
| 4. <b>Roof to Wall Attachment:</b> What is the <b>WEAKEST</b> roof to wall connection? (Do not include attachment of hip/valley jacks within 5 feet of the inside or outside corner of the roof in determination of WEAKEST type)                                                                                                                                                                                                                                                                             |  |  |
| A. Toe Nails                                                                                                                                                                                                                                                                                                                                                                                                                                                                                                  |  |  |
| Truss/rafter anchored to top plate of wall using nails driven at an angle through the truss/rafter and attached to the top plate of the wall, or                                                                                                                                                                                                                                                                                                                                                              |  |  |
| Metal connectors that do not meet the minimal conditions or requirements of B, C, or D                                                                                                                                                                                                                                                                                                                                                                                                                        |  |  |
| Minimal conditions to qualify for categories B, C, or D. All visible metal connectors are:                                                                                                                                                                                                                                                                                                                                                                                                                    |  |  |
| Secured to truss/rafter with a minimum of three (3) nails, and                                                                                                                                                                                                                                                                                                                                                                                                                                                |  |  |
| Attached to the wall top plate of the wall framing, or embedded in the bond beam, with less than a ½" gap from the blocking or truss/rafter <b>and</b> blocked no more than 1.5" of the truss/rafter, <b>and</b> free of visible severe corrosion.                                                                                                                                                                                                                                                            |  |  |
| B. Clips                                                                                                                                                                                                                                                                                                                                                                                                                                                                                                      |  |  |
| Metal connectors that do not wrap over the top of the truss/rafter, <b>or</b>                                                                                                                                                                                                                                                                                                                                                                                                                                 |  |  |
| Metal connectors with a minimum of 1 strap that wraps over the top of the truss/rafter and does not meet the nail position requirements of C or D, but is secured with a minimum of 3 nails.                                                                                                                                                                                                                                                                                                                  |  |  |
| C. Single Wraps  Metal connectors consisting of a single strap that wraps over the top of the truss/rafter and is secured with a                                                                                                                                                                                                                                                                                                                                                                              |  |  |
| minimum of 2 nails on the front side and a minimum of 1 nail on the opposing side.                                                                                                                                                                                                                                                                                                                                                                                                                            |  |  |
| D. Double Wraps                                                                                                                                                                                                                                                                                                                                                                                                                                                                                               |  |  |
| Metal Connectors consisting of 2 separate straps that are attached to the wall frame, or embedded in the bond beam, on either side of the truss/rafter where each strap wraps over the top of the truss/rafter and is secured with a minimum of 2 nails on the front side, and a minimum of 1 nail on the opposing side, <b>or</b>                                                                                                                                                                            |  |  |
| Metal connectors consisting of a single strap that wraps over the top of the truss/rafter, is secured to the wall on both sides, and is secured to the top plate with a minimum of three nails on each side.                                                                                                                                                                                                                                                                                                  |  |  |
| <ul><li>E. Structural Anchor bolts structurally connected or reinforced concrete roof.</li><li>F. Other:</li></ul>                                                                                                                                                                                                                                                                                                                                                                                            |  |  |
| G. Unknown or unidentified                                                                                                                                                                                                                                                                                                                                                                                                                                                                                    |  |  |
| H. No attic access                                                                                                                                                                                                                                                                                                                                                                                                                                                                                            |  |  |
| 5. <u>Roof Geometry</u> : What is the roof shape? (Do not consider roofs of porches or carports that are attached only to the fascia or wall of the host structure over unenclosed space in the determination of roof perimeter or roof area for roof geometry classification).                                                                                                                                                                                                                               |  |  |
| A. Hip Roof Hip roof with no other roof shapes greater than 10% of the total roof system perimeter.                                                                                                                                                                                                                                                                                                                                                                                                           |  |  |
| Total length of non-hip features: 0 feet; Total roof system perimeter: 425 feet  B. Flat Roof Roof on a building with 5 or more units where at least 90% of the main roof area has a roof slope of                                                                                                                                                                                                                                                                                                            |  |  |
| less than 2:12. Roof area with slope less than 2:12 sq ft; Total roof area sq ft  C. Other Roof Any roof that does not qualify as either (A) or (B) above.                                                                                                                                                                                                                                                                                                                                                    |  |  |
| <ul> <li>6. Secondary Water Resistance (SWR): (standard underlayments or hot-mopped felts do not qualify as an SWR)</li> <li>A. SWR (also called Sealed Roof Deck) Self-adhering polymer modified-bitumen roofing underlayment applied directly to the sheathing or foam adhesive SWR barrier (not foamed-on insulation) applied as a supplemental means to protect the dwelling from water intrusion in the event of roof covering loss.</li> <li>B. No SWR.</li> <li>C. Unknown or undetermined.</li> </ul> |  |  |
| Inspectors Initials CP Property Address 1 SE Turtle Creek Dr Tequesta, FL 33469                                                                                                                                                                                                                                                                                                                                                                                                                               |  |  |
| *This verification form is valid for up to five (5) years provided no material changes have been made to the structure or                                                                                                                                                                                                                                                                                                                                                                                     |  |  |