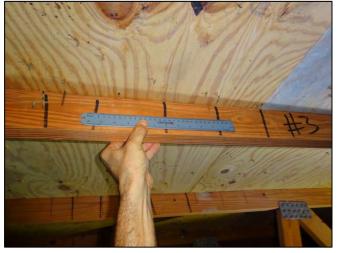

#### **Report Summary:**

1. Building Code: C. Built 1971

2. Roof Covering: A. All roof coverings listed meet FBC Product Approval

3. Roof Deck Attchment: C. 8d nail 6" Max Spacing

4. Roof to Wall Attachment: C. Single Wraps

# Uniform Mitigation Verification Inspection Form ony of this form and any documentation provided with the insurance policy

| Increation                                                                                                                                                                                                                                                                                                                         |                                                                                                                                                                                                                                                                                                                                                         | i unis form and any do                                                                                     | cumentation provid                                                                                                         | cu with the mounding                                                                                                | - poncy                                                                                      |
|------------------------------------------------------------------------------------------------------------------------------------------------------------------------------------------------------------------------------------------------------------------------------------------------------------------------------------|---------------------------------------------------------------------------------------------------------------------------------------------------------------------------------------------------------------------------------------------------------------------------------------------------------------------------------------------------------|------------------------------------------------------------------------------------------------------------|----------------------------------------------------------------------------------------------------------------------------|---------------------------------------------------------------------------------------------------------------------|----------------------------------------------------------------------------------------------|
| Inspection Date: November 13, 2018  Owner Information                                                                                                                                                                                                                                                                              |                                                                                                                                                                                                                                                                                                                                                         |                                                                                                            |                                                                                                                            |                                                                                                                     |                                                                                              |
| Owner Name: Turtle Creek Association #1 Inc.  Contact Person:                                                                                                                                                                                                                                                                      |                                                                                                                                                                                                                                                                                                                                                         |                                                                                                            |                                                                                                                            |                                                                                                                     |                                                                                              |
| Address: 1 SE Turtle Creek Dr                                                                                                                                                                                                                                                                                                      |                                                                                                                                                                                                                                                                                                                                                         |                                                                                                            |                                                                                                                            | Home Phone:                                                                                                         |                                                                                              |
| City: Teq                                                                                                                                                                                                                                                                                                                          |                                                                                                                                                                                                                                                                                                                                                         | Zip: 33469                                                                                                 |                                                                                                                            | Work Phone:                                                                                                         |                                                                                              |
| County:                                                                                                                                                                                                                                                                                                                            |                                                                                                                                                                                                                                                                                                                                                         | 2.17.00400                                                                                                 |                                                                                                                            | Cell Phone:                                                                                                         |                                                                                              |
|                                                                                                                                                                                                                                                                                                                                    | e Company:                                                                                                                                                                                                                                                                                                                                              |                                                                                                            |                                                                                                                            | Policy #:                                                                                                           |                                                                                              |
|                                                                                                                                                                                                                                                                                                                                    | Home: 1971                                                                                                                                                                                                                                                                                                                                              | # of Stories: 2                                                                                            |                                                                                                                            | Email:                                                                                                              |                                                                                              |
|                                                                                                                                                                                                                                                                                                                                    |                                                                                                                                                                                                                                                                                                                                                         |                                                                                                            |                                                                                                                            |                                                                                                                     |                                                                                              |
| accompa                                                                                                                                                                                                                                                                                                                            | Any documentation used in vary this form. At least one photo. The insurer may ask addition                                                                                                                                                                                                                                                              | otograph must accompan                                                                                     | y this form to validate                                                                                                    | e each attribute marked                                                                                             | in questions 3                                                                               |
| the H                                                                                                                                                                                                                                                                                                                              | ling Code: Was the structure b<br>VHZ (Miami-Dade or Broward                                                                                                                                                                                                                                                                                            | counties), South Florida E                                                                                 | Building Code (SFBC-9                                                                                                      | 4)?                                                                                                                 |                                                                                              |
| a                                                                                                                                                                                                                                                                                                                                  | a. Built in compliance with the ladate after 3/1/2002: Building P                                                                                                                                                                                                                                                                                       | ermit Application Date (MM                                                                                 | M/DD/YYYY)                                                                                                                 | -                                                                                                                   |                                                                                              |
| pı                                                                                                                                                                                                                                                                                                                                 | S. For the HVHZ Only: Built in rovide a permit application with                                                                                                                                                                                                                                                                                         | n a date after 9/1/1994: But                                                                               | ilding Permit Application                                                                                                  |                                                                                                                     | 94, 1995, and 1996                                                                           |
| X C                                                                                                                                                                                                                                                                                                                                | C. Unknown or does not meet th                                                                                                                                                                                                                                                                                                                          | e requirements of Answer                                                                                   | "A" or "B"                                                                                                                 |                                                                                                                     |                                                                                              |
| OR Y                                                                                                                                                                                                                                                                                                                               | Covering: Select all roof cover<br>ear of Original Installation/Reping identified.                                                                                                                                                                                                                                                                      |                                                                                                            |                                                                                                                            |                                                                                                                     | nce for each roof                                                                            |
| 2                                                                                                                                                                                                                                                                                                                                  | P. 2.1 Roof Covering Type:                                                                                                                                                                                                                                                                                                                              | ermit Application<br>Date                                                                                  | FBC or MDC<br>Product Approval #                                                                                           | Year of Original Installation or<br>Replacement                                                                     | No Information<br>Provided for<br>Compliance                                                 |
| [                                                                                                                                                                                                                                                                                                                                  | 1. Asphalt/Fiberglass Shingle                                                                                                                                                                                                                                                                                                                           | /                                                                                                          |                                                                                                                            |                                                                                                                     |                                                                                              |
|                                                                                                                                                                                                                                                                                                                                    | 2. Concrete/Clay Tile                                                                                                                                                                                                                                                                                                                                   | 08/06/08                                                                                                   |                                                                                                                            | 2008                                                                                                                | П                                                                                            |
|                                                                                                                                                                                                                                                                                                                                    | 3. Metal                                                                                                                                                                                                                                                                                                                                                |                                                                                                            |                                                                                                                            |                                                                                                                     |                                                                                              |
| _                                                                                                                                                                                                                                                                                                                                  | 4. Built Up                                                                                                                                                                                                                                                                                                                                             |                                                                                                            |                                                                                                                            |                                                                                                                     |                                                                                              |
|                                                                                                                                                                                                                                                                                                                                    | _                                                                                                                                                                                                                                                                                                                                                       | /<br>08/06/08                                                                                              |                                                                                                                            | 2008                                                                                                                |                                                                                              |
|                                                                                                                                                                                                                                                                                                                                    |                                                                                                                                                                                                                                                                                                                                                         |                                                                                                            |                                                                                                                            |                                                                                                                     |                                                                                              |
| L                                                                                                                                                                                                                                                                                                                                  | 6. Other                                                                                                                                                                                                                                                                                                                                                |                                                                                                            |                                                                                                                            |                                                                                                                     |                                                                                              |
| in B                                                                                                                                                                                                                                                                                                                               | A. All roof coverings listed above a stallation OR have a roofing personal stallation of coverings have a Mia poofing permit application after 9                                                                                                                                                                                                        | ermit application date on o<br>mi-Dade Product Approva                                                     | r after 3/1/02 OR the roal listing current at time                                                                         | of is original and built in of installation OR (for the                                                             | 2004 or later.<br>ne HVHZ only) a                                                            |
| □ C                                                                                                                                                                                                                                                                                                                                | C. One or more roof coverings d                                                                                                                                                                                                                                                                                                                         | o not meet the requirement                                                                                 | ts of Answer "A" or "B                                                                                                     |                                                                                                                     |                                                                                              |
| D                                                                                                                                                                                                                                                                                                                                  | O. No roof coverings meet the re                                                                                                                                                                                                                                                                                                                        | equirements of Answer "A"                                                                                  | or "B".                                                                                                                    |                                                                                                                     |                                                                                              |
| 3. <b>Roof</b>                                                                                                                                                                                                                                                                                                                     | <b>Deck Attachment</b> : What is the                                                                                                                                                                                                                                                                                                                    | weakest form of roof dec                                                                                   | k attachment?                                                                                                              |                                                                                                                     |                                                                                              |
| B B                                                                                                                                                                                                                                                                                                                                | A. Plywood/Oriented strand boay staples or 6d nails spaced at hinglesOR- Any system of schean uplift less than that requires. Plywood/OSB roof sheathing 4"inches o.c.) by 8d common in                                                                                                                                                                 | rews, nails, adhesives, other d for Options B or C below with a minimum thickness ails spaced a maximum of | tached to the roof truss." in the fieldOR- Batter deck fastening system.  s of 7/16"inch attached 12" inches in the field. | ten decking supporting v<br>n or truss/rafter spacing t<br>to the roof truss/rafter (s<br>-OR- Any system of screen | yood shakes or wood<br>hat has an equivalent<br>paced a maximum of<br>ews, nails, adhesives, |
| _ a                                                                                                                                                                                                                                                                                                                                | other deck fastening system or truss/rafter spacing that is shown to have an equivalent or greater resistance than 8d nails spaced a maximum of 12 inches in the field or has a mean uplift resistance of at least 103 psf.  C. Plywood/OSB roof sheathing with a minimum thickness of 7/16"inch attached to the roof truss/rafter (spaced a maximum of |                                                                                                            |                                                                                                                            |                                                                                                                     |                                                                                              |
| 24"inches o.c.) by 8d common nails spaced a maximum of 6" inches in the fieldOR- Dimensional lumber/Tongue & Groove decking with a minimum of 2 nails per board (or 1 nail per board if each board is equal to or less than 6 inches in width)OR-  Inspectors Initials CP Property Address 1 SE Turtle Creek Dr Tequesta, FL 33469 |                                                                                                                                                                                                                                                                                                                                                         |                                                                                                            |                                                                                                                            |                                                                                                                     |                                                                                              |
| inspector                                                                                                                                                                                                                                                                                                                          | rs initials <u> </u>                                                                                                                                                                                                                                                                                                                                    | aress 1 OL Tuttle Cleek                                                                                    | Di Tequesia, FL 334                                                                                                        | 00                                                                                                                  |                                                                                              |