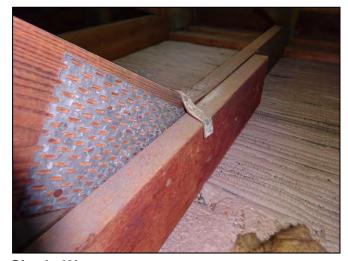

| Any system of screws, nails, adhesives, other deck fastening system or truss/rafter spacing that is shown to have an equivalent or greater resistance than 8d common nails spaced a maximum of 6 inches in the field or has a mean uplift resistance of at least 182 psf.                                                                                                                                                                                                                                     |  |  |
|---------------------------------------------------------------------------------------------------------------------------------------------------------------------------------------------------------------------------------------------------------------------------------------------------------------------------------------------------------------------------------------------------------------------------------------------------------------------------------------------------------------|--|--|
| D. Reinforced Concrete Roof Deck.                                                                                                                                                                                                                                                                                                                                                                                                                                                                             |  |  |
| E. Other:                                                                                                                                                                                                                                                                                                                                                                                                                                                                                                     |  |  |
| F. Unknown or unidentified.                                                                                                                                                                                                                                                                                                                                                                                                                                                                                   |  |  |
| G. No attic access.                                                                                                                                                                                                                                                                                                                                                                                                                                                                                           |  |  |
| 4. <b>Roof to Wall Attachment:</b> What is the <b>WEAKEST</b> roof to wall connection? (Do not include attachment of hip/valley jacks within 5 feet of the inside or outside corner of the roof in determination of WEAKEST type)                                                                                                                                                                                                                                                                             |  |  |
| A. Toe Nails                                                                                                                                                                                                                                                                                                                                                                                                                                                                                                  |  |  |
| Truss/rafter anchored to top plate of wall using nails driven at an angle through the truss/rafter and attached to the top plate of the wall, or                                                                                                                                                                                                                                                                                                                                                              |  |  |
| Metal connectors that do not meet the minimal conditions or requirements of B, C, or D                                                                                                                                                                                                                                                                                                                                                                                                                        |  |  |
| Minimal conditions to qualify for categories B, C, or D. All visible metal connectors are:                                                                                                                                                                                                                                                                                                                                                                                                                    |  |  |
| Secured to truss/rafter with a minimum of three (3) nails, and                                                                                                                                                                                                                                                                                                                                                                                                                                                |  |  |
| Attached to the wall top plate of the wall framing, or embedded in the bond beam, with less than a ½" gap from the blocking or truss/rafter <b>and</b> blocked no more than 1.5" of the truss/rafter, <b>and</b> free of visible severe corrosion.                                                                                                                                                                                                                                                            |  |  |
| B. Clips                                                                                                                                                                                                                                                                                                                                                                                                                                                                                                      |  |  |
| Metal connectors that do not wrap over the top of the truss/rafter, <b>or</b>                                                                                                                                                                                                                                                                                                                                                                                                                                 |  |  |
| Metal connectors with a minimum of 1 strap that wraps over the top of the truss/rafter and does not meet the nail position requirements of C or D, but is secured with a minimum of 3 nails.                                                                                                                                                                                                                                                                                                                  |  |  |
| C. Single Wraps  Metal connectors consisting of a single strap that wraps over the top of the truss/rafter and is secured with a                                                                                                                                                                                                                                                                                                                                                                              |  |  |
| minimum of 2 nails on the front side and a minimum of 1 nail on the opposing side.                                                                                                                                                                                                                                                                                                                                                                                                                            |  |  |
| D. Double Wraps                                                                                                                                                                                                                                                                                                                                                                                                                                                                                               |  |  |
| Metal Connectors consisting of 2 separate straps that are attached to the wall frame, or embedded in the bond beam, on either side of the truss/rafter where each strap wraps over the top of the truss/rafter and is secured with a minimum of 2 nails on the front side, and a minimum of 1 nail on the opposing side, <b>or</b>                                                                                                                                                                            |  |  |
| Metal connectors consisting of a single strap that wraps over the top of the truss/rafter, is secured to the wall on both sides, and is secured to the top plate with a minimum of three nails on each side.                                                                                                                                                                                                                                                                                                  |  |  |
| <ul><li>E. Structural Anchor bolts structurally connected or reinforced concrete roof.</li><li>F. Other:</li></ul>                                                                                                                                                                                                                                                                                                                                                                                            |  |  |
| G. Unknown or unidentified                                                                                                                                                                                                                                                                                                                                                                                                                                                                                    |  |  |
| H. No attic access                                                                                                                                                                                                                                                                                                                                                                                                                                                                                            |  |  |
| 5. <u>Roof Geometry</u> : What is the roof shape? (Do not consider roofs of porches or carports that are attached only to the fascia or wall of the host structure over unenclosed space in the determination of roof perimeter or roof area for roof geometry classification).                                                                                                                                                                                                                               |  |  |
| A. Hip Roof Hip roof with no other roof shapes greater than 10% of the total roof system perimeter.                                                                                                                                                                                                                                                                                                                                                                                                           |  |  |
| Total length of non-hip features: 0 feet; Total roof system perimeter: 425 feet  B. Flat Roof Roof on a building with 5 or more units where at least 90% of the main roof area has a roof slope of                                                                                                                                                                                                                                                                                                            |  |  |
| less than 2:12. Roof area with slope less than 2:12 sq ft; Total roof area sq ft  C. Other Roof Any roof that does not qualify as either (A) or (B) above.                                                                                                                                                                                                                                                                                                                                                    |  |  |
| <ul> <li>6. Secondary Water Resistance (SWR): (standard underlayments or hot-mopped felts do not qualify as an SWR)</li> <li>A. SWR (also called Sealed Roof Deck) Self-adhering polymer modified-bitumen roofing underlayment applied directly to the sheathing or foam adhesive SWR barrier (not foamed-on insulation) applied as a supplemental means to protect the dwelling from water intrusion in the event of roof covering loss.</li> <li>B. No SWR.</li> <li>C. Unknown or undetermined.</li> </ul> |  |  |
| Inspectors Initials CP Property Address 1 SE Turtle Creek Dr Tequesta, FL 33469                                                                                                                                                                                                                                                                                                                                                                                                                               |  |  |
| *This verification form is valid for up to five (5) years provided no material changes have been made to the structure or                                                                                                                                                                                                                                                                                                                                                                                     |  |  |