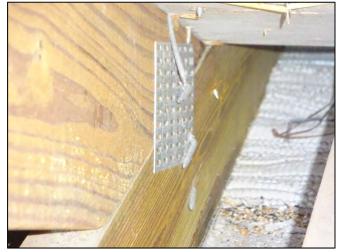

| Any system of screws, nails, adhesives, other deck fastening system or truss/rafter spacing that is shown to have an equivalent or greater resistance than 8d common nails spaced a maximum of 6 inches in the field or has a mean uplift resistance of at least 182 psf.                                                                                                                                                                                                                                     |  |  |
|---------------------------------------------------------------------------------------------------------------------------------------------------------------------------------------------------------------------------------------------------------------------------------------------------------------------------------------------------------------------------------------------------------------------------------------------------------------------------------------------------------------|--|--|
| D. Reinforced Concrete Roof Deck.                                                                                                                                                                                                                                                                                                                                                                                                                                                                             |  |  |
| E. Other:                                                                                                                                                                                                                                                                                                                                                                                                                                                                                                     |  |  |
| F. Unknown or unidentified.                                                                                                                                                                                                                                                                                                                                                                                                                                                                                   |  |  |
| G. No attic access.                                                                                                                                                                                                                                                                                                                                                                                                                                                                                           |  |  |
| 4. <b>Roof to Wall Attachment:</b> What is the <b>WEAKEST</b> roof to wall connection? (Do not include attachment of hip/valley jacks within 5 feet of the inside or outside corner of the roof in determination of WEAKEST type)                                                                                                                                                                                                                                                                             |  |  |
| A. Toe Nails                                                                                                                                                                                                                                                                                                                                                                                                                                                                                                  |  |  |
| Truss/rafter anchored to top plate of wall using nails driven at an angle through the truss/rafter and attached to the top plate of the wall, or                                                                                                                                                                                                                                                                                                                                                              |  |  |
| Metal connectors that do not meet the minimal conditions or requirements of B, C, or D                                                                                                                                                                                                                                                                                                                                                                                                                        |  |  |
| Minimal conditions to qualify for categories B, C, or D. All visible metal connectors are:                                                                                                                                                                                                                                                                                                                                                                                                                    |  |  |
| Secured to truss/rafter with a minimum of three (3) nails, and                                                                                                                                                                                                                                                                                                                                                                                                                                                |  |  |
| Attached to the wall top plate of the wall framing, or embedded in the bond beam, with less than a ½" gap from the blocking or truss/rafter <b>and</b> blocked no more than 1.5" of the truss/rafter, <b>and</b> free of visible severe corrosion.                                                                                                                                                                                                                                                            |  |  |
| B. Clips                                                                                                                                                                                                                                                                                                                                                                                                                                                                                                      |  |  |
| Metal connectors that do not wrap over the top of the truss/rafter, <b>or</b>                                                                                                                                                                                                                                                                                                                                                                                                                                 |  |  |
| Metal connectors with a minimum of 1 strap that wraps over the top of the truss/rafter and does not meet the nail position requirements of C or D, but is secured with a minimum of 3 nails.                                                                                                                                                                                                                                                                                                                  |  |  |
| C. Single Wraps  Metal connectors consisting of a single strap that wraps over the top of the truss/rafter and is secured with a                                                                                                                                                                                                                                                                                                                                                                              |  |  |
| minimum of 2 nails on the front side and a minimum of 1 nail on the opposing side.                                                                                                                                                                                                                                                                                                                                                                                                                            |  |  |
| D. Double Wraps                                                                                                                                                                                                                                                                                                                                                                                                                                                                                               |  |  |
| Metal Connectors consisting of 2 separate straps that are attached to the wall frame, or embedded in the bond beam, on either side of the truss/rafter where each strap wraps over the top of the truss/rafter and is secured with a minimum of 2 nails on the front side, and a minimum of 1 nail on the opposing side, <b>or</b>                                                                                                                                                                            |  |  |
| Metal connectors consisting of a single strap that wraps over the top of the truss/rafter, is secured to the wall on both sides, and is secured to the top plate with a minimum of three nails on each side.                                                                                                                                                                                                                                                                                                  |  |  |
| <ul><li>E. Structural Anchor bolts structurally connected or reinforced concrete roof.</li><li>F. Other:</li></ul>                                                                                                                                                                                                                                                                                                                                                                                            |  |  |
| G. Unknown or unidentified                                                                                                                                                                                                                                                                                                                                                                                                                                                                                    |  |  |
| H. No attic access                                                                                                                                                                                                                                                                                                                                                                                                                                                                                            |  |  |
| 5. <u>Roof Geometry</u> : What is the roof shape? (Do not consider roofs of porches or carports that are attached only to the fascia or wall of the host structure over unenclosed space in the determination of roof perimeter or roof area for roof geometry classification).                                                                                                                                                                                                                               |  |  |
| A. Hip Roof Hip roof with no other roof shapes greater than 10% of the total roof system perimeter.                                                                                                                                                                                                                                                                                                                                                                                                           |  |  |
| Total length of non-hip features: 0 feet; Total roof system perimeter: 425 feet  B. Flat Roof Roof on a building with 5 or more units where at least 90% of the main roof area has a roof slope of                                                                                                                                                                                                                                                                                                            |  |  |
| less than 2:12. Roof area with slope less than 2:12 sq ft; Total roof area sq ft  C. Other Roof Any roof that does not qualify as either (A) or (B) above.                                                                                                                                                                                                                                                                                                                                                    |  |  |
| <ul> <li>6. Secondary Water Resistance (SWR): (standard underlayments or hot-mopped felts do not qualify as an SWR)</li> <li>A. SWR (also called Sealed Roof Deck) Self-adhering polymer modified-bitumen roofing underlayment applied directly to the sheathing or foam adhesive SWR barrier (not foamed-on insulation) applied as a supplemental means to protect the dwelling from water intrusion in the event of roof covering loss.</li> <li>B. No SWR.</li> <li>C. Unknown or undetermined.</li> </ul> |  |  |
| Inspectors Initials CP Property Address 1 SE Turtle Creek Dr Tequesta, FL 33469                                                                                                                                                                                                                                                                                                                                                                                                                               |  |  |
| *This verification form is valid for up to five (5) years provided no material changes have been made to the structure or                                                                                                                                                                                                                                                                                                                                                                                     |  |  |