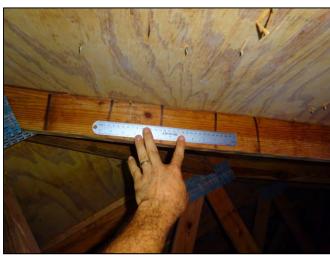

#### **Report Summary:**

1. Building Code: C. Built 1971

2. Roof Covering: A. All roof coverings listed meet FBC Product Approval

3. Roof Deck Attchment: C. 8d nail 6" Max Spacing

4. Roof to Wall Attachment: C. Single Wraps

# Uniform Mitigation Verification Inspection Form ony of this form and any documentation provided with the insurance policy

| Increation                                                                                                                                                                                                                                                                                                                         |                                                                                                                                                                                                                                                                                                                                                         | i unis form and any do                                                                                     | cumentation provid                                                                                                         | cu with the mounding                                                                                                | - poncy                                                                                      |
|------------------------------------------------------------------------------------------------------------------------------------------------------------------------------------------------------------------------------------------------------------------------------------------------------------------------------------|---------------------------------------------------------------------------------------------------------------------------------------------------------------------------------------------------------------------------------------------------------------------------------------------------------------------------------------------------------|------------------------------------------------------------------------------------------------------------|----------------------------------------------------------------------------------------------------------------------------|---------------------------------------------------------------------------------------------------------------------|----------------------------------------------------------------------------------------------|
| Inspection Date: November 13, 2018  Owner Information                                                                                                                                                                                                                                                                              |                                                                                                                                                                                                                                                                                                                                                         |                                                                                                            |                                                                                                                            |                                                                                                                     |                                                                                              |
| Owner Name: Turtle Creek Association #1 Inc.  Contact Person:                                                                                                                                                                                                                                                                      |                                                                                                                                                                                                                                                                                                                                                         |                                                                                                            |                                                                                                                            |                                                                                                                     |                                                                                              |
| Address: 1 SE Turtle Creek Dr                                                                                                                                                                                                                                                                                                      |                                                                                                                                                                                                                                                                                                                                                         |                                                                                                            |                                                                                                                            | Home Phone:                                                                                                         |                                                                                              |
| City: Teq                                                                                                                                                                                                                                                                                                                          |                                                                                                                                                                                                                                                                                                                                                         | Zip: 33469                                                                                                 |                                                                                                                            | Work Phone:                                                                                                         |                                                                                              |
| County:                                                                                                                                                                                                                                                                                                                            |                                                                                                                                                                                                                                                                                                                                                         | 2.17.00400                                                                                                 |                                                                                                                            | Cell Phone:                                                                                                         |                                                                                              |
|                                                                                                                                                                                                                                                                                                                                    | e Company:                                                                                                                                                                                                                                                                                                                                              |                                                                                                            |                                                                                                                            | Policy #:                                                                                                           |                                                                                              |
|                                                                                                                                                                                                                                                                                                                                    | Home: 1971                                                                                                                                                                                                                                                                                                                                              | # of Stories: 2                                                                                            |                                                                                                                            | Email:                                                                                                              |                                                                                              |
|                                                                                                                                                                                                                                                                                                                                    |                                                                                                                                                                                                                                                                                                                                                         |                                                                                                            |                                                                                                                            |                                                                                                                     |                                                                                              |
| accompa                                                                                                                                                                                                                                                                                                                            | Any documentation used in vary this form. At least one photo. The insurer may ask addition                                                                                                                                                                                                                                                              | otograph must accompan                                                                                     | y this form to validate                                                                                                    | e each attribute marked                                                                                             | in questions 3                                                                               |
| the H                                                                                                                                                                                                                                                                                                                              | ling Code: Was the structure b<br>VHZ (Miami-Dade or Broward                                                                                                                                                                                                                                                                                            | counties), South Florida E                                                                                 | Building Code (SFBC-9                                                                                                      | 4)?                                                                                                                 |                                                                                              |
| a                                                                                                                                                                                                                                                                                                                                  | a. Built in compliance with the ladate after 3/1/2002: Building P                                                                                                                                                                                                                                                                                       | ermit Application Date (MM                                                                                 | M/DD/YYYY)                                                                                                                 | -                                                                                                                   |                                                                                              |
| pı                                                                                                                                                                                                                                                                                                                                 | S. For the HVHZ Only: Built in rovide a permit application with                                                                                                                                                                                                                                                                                         | n a date after 9/1/1994: But                                                                               | ilding Permit Application                                                                                                  |                                                                                                                     | 94, 1995, and 1996                                                                           |
| X C                                                                                                                                                                                                                                                                                                                                | C. Unknown or does not meet th                                                                                                                                                                                                                                                                                                                          | e requirements of Answer                                                                                   | "A" or "B"                                                                                                                 |                                                                                                                     |                                                                                              |
| OR Y                                                                                                                                                                                                                                                                                                                               | Covering: Select all roof cover<br>ear of Original Installation/Reping identified.                                                                                                                                                                                                                                                                      |                                                                                                            |                                                                                                                            |                                                                                                                     | nce for each roof                                                                            |
| 2                                                                                                                                                                                                                                                                                                                                  | P. 2.1 Roof Covering Type:                                                                                                                                                                                                                                                                                                                              | ermit Application<br>Date                                                                                  | FBC or MDC<br>Product Approval #                                                                                           | Year of Original Installation or<br>Replacement                                                                     | No Information<br>Provided for<br>Compliance                                                 |
| [                                                                                                                                                                                                                                                                                                                                  | 1. Asphalt/Fiberglass Shingle                                                                                                                                                                                                                                                                                                                           | /                                                                                                          |                                                                                                                            |                                                                                                                     |                                                                                              |
|                                                                                                                                                                                                                                                                                                                                    | 2. Concrete/Clay Tile                                                                                                                                                                                                                                                                                                                                   | 08/06/08                                                                                                   |                                                                                                                            | 2008                                                                                                                | П                                                                                            |
|                                                                                                                                                                                                                                                                                                                                    | 3. Metal                                                                                                                                                                                                                                                                                                                                                |                                                                                                            |                                                                                                                            |                                                                                                                     |                                                                                              |
| _                                                                                                                                                                                                                                                                                                                                  | 4. Built Up                                                                                                                                                                                                                                                                                                                                             |                                                                                                            |                                                                                                                            |                                                                                                                     |                                                                                              |
|                                                                                                                                                                                                                                                                                                                                    | _                                                                                                                                                                                                                                                                                                                                                       | /<br>08/06/08                                                                                              |                                                                                                                            | 2008                                                                                                                |                                                                                              |
|                                                                                                                                                                                                                                                                                                                                    |                                                                                                                                                                                                                                                                                                                                                         |                                                                                                            |                                                                                                                            |                                                                                                                     |                                                                                              |
| L                                                                                                                                                                                                                                                                                                                                  | 6. Other                                                                                                                                                                                                                                                                                                                                                |                                                                                                            |                                                                                                                            |                                                                                                                     |                                                                                              |
| in B                                                                                                                                                                                                                                                                                                                               | A. All roof coverings listed above a stallation OR have a roofing personal stallation of coverings have a Mia poofing permit application after 9                                                                                                                                                                                                        | ermit application date on o<br>mi-Dade Product Approva                                                     | r after 3/1/02 OR the roal listing current at time                                                                         | of is original and built in of installation OR (for the                                                             | 2004 or later.<br>ne HVHZ only) a                                                            |
| □ C                                                                                                                                                                                                                                                                                                                                | C. One or more roof coverings d                                                                                                                                                                                                                                                                                                                         | o not meet the requirement                                                                                 | ts of Answer "A" or "B                                                                                                     |                                                                                                                     |                                                                                              |
| D                                                                                                                                                                                                                                                                                                                                  | O. No roof coverings meet the re                                                                                                                                                                                                                                                                                                                        | equirements of Answer "A"                                                                                  | or "B".                                                                                                                    |                                                                                                                     |                                                                                              |
| 3. <b>Roof</b>                                                                                                                                                                                                                                                                                                                     | <b>Deck Attachment</b> : What is the                                                                                                                                                                                                                                                                                                                    | weakest form of roof dec                                                                                   | k attachment?                                                                                                              |                                                                                                                     |                                                                                              |
| B B                                                                                                                                                                                                                                                                                                                                | A. Plywood/Oriented strand boay staples or 6d nails spaced at hinglesOR- Any system of schean uplift less than that requires. Plywood/OSB roof sheathing 4"inches o.c.) by 8d common in                                                                                                                                                                 | rews, nails, adhesives, other d for Options B or C below with a minimum thickness ails spaced a maximum of | tached to the roof truss." in the fieldOR- Batter deck fastening system.  s of 7/16"inch attached 12" inches in the field. | ten decking supporting v<br>n or truss/rafter spacing t<br>to the roof truss/rafter (s<br>-OR- Any system of screen | yood shakes or wood<br>hat has an equivalent<br>paced a maximum of<br>ews, nails, adhesives, |
| _ a                                                                                                                                                                                                                                                                                                                                | other deck fastening system or truss/rafter spacing that is shown to have an equivalent or greater resistance than 8d nails spaced a maximum of 12 inches in the field or has a mean uplift resistance of at least 103 psf.  C. Plywood/OSB roof sheathing with a minimum thickness of 7/16"inch attached to the roof truss/rafter (spaced a maximum of |                                                                                                            |                                                                                                                            |                                                                                                                     |                                                                                              |
| 24"inches o.c.) by 8d common nails spaced a maximum of 6" inches in the fieldOR- Dimensional lumber/Tongue & Groove decking with a minimum of 2 nails per board (or 1 nail per board if each board is equal to or less than 6 inches in width)OR-  Inspectors Initials CP Property Address 1 SE Turtle Creek Dr Tequesta, FL 33469 |                                                                                                                                                                                                                                                                                                                                                         |                                                                                                            |                                                                                                                            |                                                                                                                     |                                                                                              |
| inspector                                                                                                                                                                                                                                                                                                                          | rs initials <u> </u>                                                                                                                                                                                                                                                                                                                                    | aress 1 OL Tuttle Cleek                                                                                    | Di Tequesia, FL 334                                                                                                        | 00                                                                                                                  |                                                                                              |

| Any system of screws, nails, adhesives, other deck fastening system or truss/rafter spacing that is shown to have an equivalent or greater resistance than 8d common nails spaced a maximum of 6 inches in the field or has a mean uplift resistance of at least 182 psf.                                                                                                                                                                                                                                     |  |  |
|---------------------------------------------------------------------------------------------------------------------------------------------------------------------------------------------------------------------------------------------------------------------------------------------------------------------------------------------------------------------------------------------------------------------------------------------------------------------------------------------------------------|--|--|
| D. Reinforced Concrete Roof Deck.                                                                                                                                                                                                                                                                                                                                                                                                                                                                             |  |  |
| E. Other:                                                                                                                                                                                                                                                                                                                                                                                                                                                                                                     |  |  |
| F. Unknown or unidentified.                                                                                                                                                                                                                                                                                                                                                                                                                                                                                   |  |  |
| G. No attic access.                                                                                                                                                                                                                                                                                                                                                                                                                                                                                           |  |  |
| 4. <b>Roof to Wall Attachment:</b> What is the <b>WEAKEST</b> roof to wall connection? (Do not include attachment of hip/valley jacks within 5 feet of the inside or outside corner of the roof in determination of WEAKEST type)                                                                                                                                                                                                                                                                             |  |  |
| A. Toe Nails                                                                                                                                                                                                                                                                                                                                                                                                                                                                                                  |  |  |
| Truss/rafter anchored to top plate of wall using nails driven at an angle through the truss/rafter and attached to the top plate of the wall, or                                                                                                                                                                                                                                                                                                                                                              |  |  |
| Metal connectors that do not meet the minimal conditions or requirements of B, C, or D                                                                                                                                                                                                                                                                                                                                                                                                                        |  |  |
| Minimal conditions to qualify for categories B, C, or D. All visible metal connectors are:                                                                                                                                                                                                                                                                                                                                                                                                                    |  |  |
| Secured to truss/rafter with a minimum of three (3) nails, and                                                                                                                                                                                                                                                                                                                                                                                                                                                |  |  |
| Attached to the wall top plate of the wall framing, or embedded in the bond beam, with less than a ½" gap from the blocking or truss/rafter <b>and</b> blocked no more than 1.5" of the truss/rafter, <b>and</b> free of visible severe corrosion.                                                                                                                                                                                                                                                            |  |  |
| B. Clips                                                                                                                                                                                                                                                                                                                                                                                                                                                                                                      |  |  |
| Metal connectors that do not wrap over the top of the truss/rafter, <b>or</b>                                                                                                                                                                                                                                                                                                                                                                                                                                 |  |  |
| Metal connectors with a minimum of 1 strap that wraps over the top of the truss/rafter and does not meet the nail position requirements of C or D, but is secured with a minimum of 3 nails.                                                                                                                                                                                                                                                                                                                  |  |  |
| C. Single Wraps  Metal connectors consisting of a single strap that wraps over the top of the truss/rafter and is secured with a                                                                                                                                                                                                                                                                                                                                                                              |  |  |
| minimum of 2 nails on the front side and a minimum of 1 nail on the opposing side.                                                                                                                                                                                                                                                                                                                                                                                                                            |  |  |
| D. Double Wraps                                                                                                                                                                                                                                                                                                                                                                                                                                                                                               |  |  |
| Metal Connectors consisting of 2 separate straps that are attached to the wall frame, or embedded in the bond beam, on either side of the truss/rafter where each strap wraps over the top of the truss/rafter and is secured with a minimum of 2 nails on the front side, and a minimum of 1 nail on the opposing side, <b>or</b>                                                                                                                                                                            |  |  |
| Metal connectors consisting of a single strap that wraps over the top of the truss/rafter, is secured to the wall on both sides, and is secured to the top plate with a minimum of three nails on each side.                                                                                                                                                                                                                                                                                                  |  |  |
| <ul><li>E. Structural Anchor bolts structurally connected or reinforced concrete roof.</li><li>F. Other:</li></ul>                                                                                                                                                                                                                                                                                                                                                                                            |  |  |
| G. Unknown or unidentified                                                                                                                                                                                                                                                                                                                                                                                                                                                                                    |  |  |
| H. No attic access                                                                                                                                                                                                                                                                                                                                                                                                                                                                                            |  |  |
| 5. <u>Roof Geometry</u> : What is the roof shape? (Do not consider roofs of porches or carports that are attached only to the fascia or wall of the host structure over unenclosed space in the determination of roof perimeter or roof area for roof geometry classification).                                                                                                                                                                                                                               |  |  |
| A. Hip Roof Hip roof with no other roof shapes greater than 10% of the total roof system perimeter.                                                                                                                                                                                                                                                                                                                                                                                                           |  |  |
| Total length of non-hip features: 0 feet; Total roof system perimeter: 425 feet  B. Flat Roof Roof on a building with 5 or more units where at least 90% of the main roof area has a roof slope of                                                                                                                                                                                                                                                                                                            |  |  |
| less than 2:12. Roof area with slope less than 2:12 sq ft; Total roof area sq ft  C. Other Roof Any roof that does not qualify as either (A) or (B) above.                                                                                                                                                                                                                                                                                                                                                    |  |  |
| <ul> <li>6. Secondary Water Resistance (SWR): (standard underlayments or hot-mopped felts do not qualify as an SWR)</li> <li>A. SWR (also called Sealed Roof Deck) Self-adhering polymer modified-bitumen roofing underlayment applied directly to the sheathing or foam adhesive SWR barrier (not foamed-on insulation) applied as a supplemental means to protect the dwelling from water intrusion in the event of roof covering loss.</li> <li>B. No SWR.</li> <li>C. Unknown or undetermined.</li> </ul> |  |  |
| Inspectors Initials CP Property Address 1 SE Turtle Creek Dr Tequesta, FL 33469                                                                                                                                                                                                                                                                                                                                                                                                                               |  |  |
| *This verification form is valid for up to five (5) years provided no material changes have been made to the structure or                                                                                                                                                                                                                                                                                                                                                                                     |  |  |