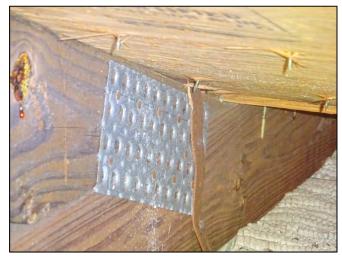

5. Roof Geometry: A. Hip Roof

6. SWR: **B. No SWR** 

7. Opening Protection Credit: X.

8. Construction Type: 100% Concrete/Masonry - 0% Wood Frame - 0% Other

| Any system of screws, nails, adhesives, other deck fastening system or truss/rafter spacing that is shown to have an equivalent or greater resistance than 8d common nails spaced a maximum of 6 inches in the field or has a mean uplift resistance of at least 182 psf.                                                                                                                                                                                                                                     |  |  |
|---------------------------------------------------------------------------------------------------------------------------------------------------------------------------------------------------------------------------------------------------------------------------------------------------------------------------------------------------------------------------------------------------------------------------------------------------------------------------------------------------------------|--|--|
| D. Reinforced Concrete Roof Deck.                                                                                                                                                                                                                                                                                                                                                                                                                                                                             |  |  |
| E. Other:                                                                                                                                                                                                                                                                                                                                                                                                                                                                                                     |  |  |
| F. Unknown or unidentified.                                                                                                                                                                                                                                                                                                                                                                                                                                                                                   |  |  |
| G. No attic access.                                                                                                                                                                                                                                                                                                                                                                                                                                                                                           |  |  |
| 4. <b>Roof to Wall Attachment:</b> What is the <b>WEAKEST</b> roof to wall connection? (Do not include attachment of hip/valley jacks within 5 feet of the inside or outside corner of the roof in determination of WEAKEST type)                                                                                                                                                                                                                                                                             |  |  |
| A. Toe Nails                                                                                                                                                                                                                                                                                                                                                                                                                                                                                                  |  |  |
| Truss/rafter anchored to top plate of wall using nails driven at an angle through the truss/rafter and attached to the top plate of the wall, or                                                                                                                                                                                                                                                                                                                                                              |  |  |
| Metal connectors that do not meet the minimal conditions or requirements of B, C, or D                                                                                                                                                                                                                                                                                                                                                                                                                        |  |  |
| Minimal conditions to qualify for categories B, C, or D. All visible metal connectors are:                                                                                                                                                                                                                                                                                                                                                                                                                    |  |  |
| Secured to truss/rafter with a minimum of three (3) nails, and                                                                                                                                                                                                                                                                                                                                                                                                                                                |  |  |
| Attached to the wall top plate of the wall framing, or embedded in the bond beam, with less than a ½" gap from the blocking or truss/rafter <b>and</b> blocked no more than 1.5" of the truss/rafter, <b>and</b> free of visible severe corrosion.                                                                                                                                                                                                                                                            |  |  |
| B. Clips                                                                                                                                                                                                                                                                                                                                                                                                                                                                                                      |  |  |
| Metal connectors that do not wrap over the top of the truss/rafter, <b>or</b>                                                                                                                                                                                                                                                                                                                                                                                                                                 |  |  |
| Metal connectors with a minimum of 1 strap that wraps over the top of the truss/rafter and does not meet the nail position requirements of C or D, but is secured with a minimum of 3 nails.                                                                                                                                                                                                                                                                                                                  |  |  |
| C. Single Wraps  Metal connectors consisting of a single strap that wraps over the top of the truss/rafter and is secured with a                                                                                                                                                                                                                                                                                                                                                                              |  |  |
| minimum of 2 nails on the front side and a minimum of 1 nail on the opposing side.                                                                                                                                                                                                                                                                                                                                                                                                                            |  |  |
| D. Double Wraps                                                                                                                                                                                                                                                                                                                                                                                                                                                                                               |  |  |
| Metal Connectors consisting of 2 separate straps that are attached to the wall frame, or embedded in the bond beam, on either side of the truss/rafter where each strap wraps over the top of the truss/rafter and is secured with a minimum of 2 nails on the front side, and a minimum of 1 nail on the opposing side, <b>or</b>                                                                                                                                                                            |  |  |
| Metal connectors consisting of a single strap that wraps over the top of the truss/rafter, is secured to the wall on both sides, and is secured to the top plate with a minimum of three nails on each side.                                                                                                                                                                                                                                                                                                  |  |  |
| <ul><li>E. Structural Anchor bolts structurally connected or reinforced concrete roof.</li><li>F. Other:</li></ul>                                                                                                                                                                                                                                                                                                                                                                                            |  |  |
| G. Unknown or unidentified                                                                                                                                                                                                                                                                                                                                                                                                                                                                                    |  |  |
| H. No attic access                                                                                                                                                                                                                                                                                                                                                                                                                                                                                            |  |  |
| 5. <u>Roof Geometry</u> : What is the roof shape? (Do not consider roofs of porches or carports that are attached only to the fascia or wall of the host structure over unenclosed space in the determination of roof perimeter or roof area for roof geometry classification).                                                                                                                                                                                                                               |  |  |
| A. Hip Roof Hip roof with no other roof shapes greater than 10% of the total roof system perimeter.                                                                                                                                                                                                                                                                                                                                                                                                           |  |  |
| Total length of non-hip features: 0 feet; Total roof system perimeter: 425 feet  B. Flat Roof Roof on a building with 5 or more units where at least 90% of the main roof area has a roof slope of                                                                                                                                                                                                                                                                                                            |  |  |
| less than 2:12. Roof area with slope less than 2:12 sq ft; Total roof area sq ft  C. Other Roof Any roof that does not qualify as either (A) or (B) above.                                                                                                                                                                                                                                                                                                                                                    |  |  |
| <ul> <li>6. Secondary Water Resistance (SWR): (standard underlayments or hot-mopped felts do not qualify as an SWR)</li> <li>A. SWR (also called Sealed Roof Deck) Self-adhering polymer modified-bitumen roofing underlayment applied directly to the sheathing or foam adhesive SWR barrier (not foamed-on insulation) applied as a supplemental means to protect the dwelling from water intrusion in the event of roof covering loss.</li> <li>B. No SWR.</li> <li>C. Unknown or undetermined.</li> </ul> |  |  |
| Inspectors Initials CP Property Address 1 SE Turtle Creek Dr Tequesta, FL 33469                                                                                                                                                                                                                                                                                                                                                                                                                               |  |  |
| *This verification form is valid for up to five (5) years provided no material changes have been made to the structure or                                                                                                                                                                                                                                                                                                                                                                                     |  |  |