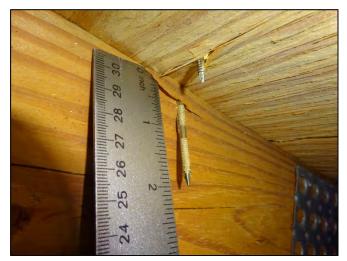

| Any system of screws, nails, adhesives, other deck fastening system or truss/rafter spacing that is shown to have an equivalent or greater resistance than 8d common nails spaced a maximum of 6 inches in the field or has a mean uplift resistance of at least 182 psf.                                                                                                                                                                                                                                     |  |  |
|---------------------------------------------------------------------------------------------------------------------------------------------------------------------------------------------------------------------------------------------------------------------------------------------------------------------------------------------------------------------------------------------------------------------------------------------------------------------------------------------------------------|--|--|
| D. Reinforced Concrete Roof Deck.                                                                                                                                                                                                                                                                                                                                                                                                                                                                             |  |  |
| E. Other:                                                                                                                                                                                                                                                                                                                                                                                                                                                                                                     |  |  |
| F. Unknown or unidentified.                                                                                                                                                                                                                                                                                                                                                                                                                                                                                   |  |  |
| G. No attic access.                                                                                                                                                                                                                                                                                                                                                                                                                                                                                           |  |  |
| 4. <b>Roof to Wall Attachment:</b> What is the <b>WEAKEST</b> roof to wall connection? (Do not include attachment of hip/valley jacks within 5 feet of the inside or outside corner of the roof in determination of WEAKEST type)                                                                                                                                                                                                                                                                             |  |  |
| A. Toe Nails                                                                                                                                                                                                                                                                                                                                                                                                                                                                                                  |  |  |
| Truss/rafter anchored to top plate of wall using nails driven at an angle through the truss/rafter and attached to the top plate of the wall, or                                                                                                                                                                                                                                                                                                                                                              |  |  |
| Metal connectors that do not meet the minimal conditions or requirements of B, C, or D                                                                                                                                                                                                                                                                                                                                                                                                                        |  |  |
| Minimal conditions to qualify for categories B, C, or D. All visible metal connectors are:                                                                                                                                                                                                                                                                                                                                                                                                                    |  |  |
| Secured to truss/rafter with a minimum of three (3) nails, and                                                                                                                                                                                                                                                                                                                                                                                                                                                |  |  |
| Attached to the wall top plate of the wall framing, or embedded in the bond beam, with less than a ½" gap from the blocking or truss/rafter <b>and</b> blocked no more than 1.5" of the truss/rafter, <b>and</b> free of visible severe corrosion.                                                                                                                                                                                                                                                            |  |  |
| B. Clips                                                                                                                                                                                                                                                                                                                                                                                                                                                                                                      |  |  |
| Metal connectors that do not wrap over the top of the truss/rafter, <b>or</b>                                                                                                                                                                                                                                                                                                                                                                                                                                 |  |  |
| Metal connectors with a minimum of 1 strap that wraps over the top of the truss/rafter and does not meet the nail position requirements of C or D, but is secured with a minimum of 3 nails.                                                                                                                                                                                                                                                                                                                  |  |  |
| C. Single Wraps  Metal connectors consisting of a single strap that wraps over the top of the truss/rafter and is secured with a                                                                                                                                                                                                                                                                                                                                                                              |  |  |
| minimum of 2 nails on the front side and a minimum of 1 nail on the opposing side.                                                                                                                                                                                                                                                                                                                                                                                                                            |  |  |
| D. Double Wraps                                                                                                                                                                                                                                                                                                                                                                                                                                                                                               |  |  |
| Metal Connectors consisting of 2 separate straps that are attached to the wall frame, or embedded in the bond beam, on either side of the truss/rafter where each strap wraps over the top of the truss/rafter and is secured with a minimum of 2 nails on the front side, and a minimum of 1 nail on the opposing side, <b>or</b>                                                                                                                                                                            |  |  |
| Metal connectors consisting of a single strap that wraps over the top of the truss/rafter, is secured to the wall on both sides, and is secured to the top plate with a minimum of three nails on each side.                                                                                                                                                                                                                                                                                                  |  |  |
| <ul><li>E. Structural Anchor bolts structurally connected or reinforced concrete roof.</li><li>F. Other:</li></ul>                                                                                                                                                                                                                                                                                                                                                                                            |  |  |
| G. Unknown or unidentified                                                                                                                                                                                                                                                                                                                                                                                                                                                                                    |  |  |
| H. No attic access                                                                                                                                                                                                                                                                                                                                                                                                                                                                                            |  |  |
| 5. <u>Roof Geometry</u> : What is the roof shape? (Do not consider roofs of porches or carports that are attached only to the fascia or wall of the host structure over unenclosed space in the determination of roof perimeter or roof area for roof geometry classification).                                                                                                                                                                                                                               |  |  |
| A. Hip Roof Hip roof with no other roof shapes greater than 10% of the total roof system perimeter.                                                                                                                                                                                                                                                                                                                                                                                                           |  |  |
| Total length of non-hip features: 0 feet; Total roof system perimeter: 425 feet  B. Flat Roof Roof on a building with 5 or more units where at least 90% of the main roof area has a roof slope of                                                                                                                                                                                                                                                                                                            |  |  |
| less than 2:12. Roof area with slope less than 2:12 sq ft; Total roof area sq ft  C. Other Roof Any roof that does not qualify as either (A) or (B) above.                                                                                                                                                                                                                                                                                                                                                    |  |  |
| <ul> <li>6. Secondary Water Resistance (SWR): (standard underlayments or hot-mopped felts do not qualify as an SWR)</li> <li>A. SWR (also called Sealed Roof Deck) Self-adhering polymer modified-bitumen roofing underlayment applied directly to the sheathing or foam adhesive SWR barrier (not foamed-on insulation) applied as a supplemental means to protect the dwelling from water intrusion in the event of roof covering loss.</li> <li>B. No SWR.</li> <li>C. Unknown or undetermined.</li> </ul> |  |  |
| Inspectors Initials CP Property Address 1 SE Turtle Creek Dr Tequesta, FL 33469                                                                                                                                                                                                                                                                                                                                                                                                                               |  |  |
| *This verification form is valid for up to five (5) years provided no material changes have been made to the structure or                                                                                                                                                                                                                                                                                                                                                                                     |  |  |