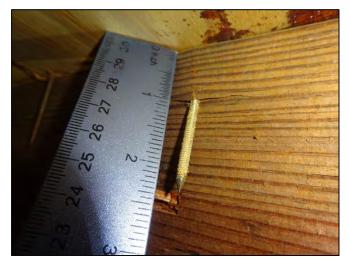

| Any system of screws, nails, adhesives, other deck fastening system or truss/rafter spacing that is shown to have an equivalent or greater resistance than 8d common nails spaced a maximum of 6 inches in the field or has a mean uplift resistance of at least 182 psf.                                                                                                                                                                                                                                     |  |  |
|---------------------------------------------------------------------------------------------------------------------------------------------------------------------------------------------------------------------------------------------------------------------------------------------------------------------------------------------------------------------------------------------------------------------------------------------------------------------------------------------------------------|--|--|
| D. Reinforced Concrete Roof Deck.                                                                                                                                                                                                                                                                                                                                                                                                                                                                             |  |  |
| E. Other:                                                                                                                                                                                                                                                                                                                                                                                                                                                                                                     |  |  |
| F. Unknown or unidentified.                                                                                                                                                                                                                                                                                                                                                                                                                                                                                   |  |  |
| G. No attic access.                                                                                                                                                                                                                                                                                                                                                                                                                                                                                           |  |  |
| 4. <b>Roof to Wall Attachment:</b> What is the <b>WEAKEST</b> roof to wall connection? (Do not include attachment of hip/valley jacks within 5 feet of the inside or outside corner of the roof in determination of WEAKEST type)                                                                                                                                                                                                                                                                             |  |  |
| A. Toe Nails                                                                                                                                                                                                                                                                                                                                                                                                                                                                                                  |  |  |
| Truss/rafter anchored to top plate of wall using nails driven at an angle through the truss/rafter and attached to the top plate of the wall, or                                                                                                                                                                                                                                                                                                                                                              |  |  |
| Metal connectors that do not meet the minimal conditions or requirements of B, C, or D                                                                                                                                                                                                                                                                                                                                                                                                                        |  |  |
| Minimal conditions to qualify for categories B, C, or D. All visible metal connectors are:                                                                                                                                                                                                                                                                                                                                                                                                                    |  |  |
| Secured to truss/rafter with a minimum of three (3) nails, and                                                                                                                                                                                                                                                                                                                                                                                                                                                |  |  |
| Attached to the wall top plate of the wall framing, or embedded in the bond beam, with less than a ½" gap from the blocking or truss/rafter <b>and</b> blocked no more than 1.5" of the truss/rafter, <b>and</b> free of visible severe corrosion.                                                                                                                                                                                                                                                            |  |  |
| B. Clips                                                                                                                                                                                                                                                                                                                                                                                                                                                                                                      |  |  |
| Metal connectors that do not wrap over the top of the truss/rafter, <b>or</b>                                                                                                                                                                                                                                                                                                                                                                                                                                 |  |  |
| Metal connectors with a minimum of 1 strap that wraps over the top of the truss/rafter and does not meet the nail position requirements of C or D, but is secured with a minimum of 3 nails.                                                                                                                                                                                                                                                                                                                  |  |  |
| C. Single Wraps  Metal connectors consisting of a single strap that wraps over the top of the truss/rafter and is secured with a                                                                                                                                                                                                                                                                                                                                                                              |  |  |
| minimum of 2 nails on the front side and a minimum of 1 nail on the opposing side.                                                                                                                                                                                                                                                                                                                                                                                                                            |  |  |
| D. Double Wraps                                                                                                                                                                                                                                                                                                                                                                                                                                                                                               |  |  |
| Metal Connectors consisting of 2 separate straps that are attached to the wall frame, or embedded in the bond beam, on either side of the truss/rafter where each strap wraps over the top of the truss/rafter and is secured with a minimum of 2 nails on the front side, and a minimum of 1 nail on the opposing side, <b>or</b>                                                                                                                                                                            |  |  |
| Metal connectors consisting of a single strap that wraps over the top of the truss/rafter, is secured to the wall on both sides, and is secured to the top plate with a minimum of three nails on each side.                                                                                                                                                                                                                                                                                                  |  |  |
| <ul><li>E. Structural Anchor bolts structurally connected or reinforced concrete roof.</li><li>F. Other:</li></ul>                                                                                                                                                                                                                                                                                                                                                                                            |  |  |
| G. Unknown or unidentified                                                                                                                                                                                                                                                                                                                                                                                                                                                                                    |  |  |
| H. No attic access                                                                                                                                                                                                                                                                                                                                                                                                                                                                                            |  |  |
| 5. <u>Roof Geometry</u> : What is the roof shape? (Do not consider roofs of porches or carports that are attached only to the fascia or wall of the host structure over unenclosed space in the determination of roof perimeter or roof area for roof geometry classification).                                                                                                                                                                                                                               |  |  |
| A. Hip Roof Hip roof with no other roof shapes greater than 10% of the total roof system perimeter.                                                                                                                                                                                                                                                                                                                                                                                                           |  |  |
| Total length of non-hip features: 0 feet; Total roof system perimeter: 425 feet  B. Flat Roof Roof on a building with 5 or more units where at least 90% of the main roof area has a roof slope of                                                                                                                                                                                                                                                                                                            |  |  |
| less than 2:12. Roof area with slope less than 2:12 sq ft; Total roof area sq ft  C. Other Roof Any roof that does not qualify as either (A) or (B) above.                                                                                                                                                                                                                                                                                                                                                    |  |  |
| <ul> <li>6. Secondary Water Resistance (SWR): (standard underlayments or hot-mopped felts do not qualify as an SWR)</li> <li>A. SWR (also called Sealed Roof Deck) Self-adhering polymer modified-bitumen roofing underlayment applied directly to the sheathing or foam adhesive SWR barrier (not foamed-on insulation) applied as a supplemental means to protect the dwelling from water intrusion in the event of roof covering loss.</li> <li>B. No SWR.</li> <li>C. Unknown or undetermined.</li> </ul> |  |  |
| Inspectors Initials CP Property Address 1 SE Turtle Creek Dr Tequesta, FL 33469                                                                                                                                                                                                                                                                                                                                                                                                                               |  |  |
| *This verification form is valid for up to five (5) years provided no material changes have been made to the structure or                                                                                                                                                                                                                                                                                                                                                                                     |  |  |