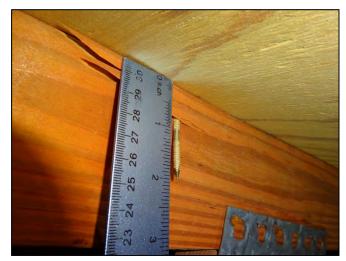

#### **Report Summary:**

1. Building Code: C. Built 1971

2. Roof Covering: A. All roof coverings listed meet FBC Product Approval

3. Roof Deck Attchment: C. 8d nail 6" Max Spacing

4. Roof to Wall Attachment: C. Single Wraps

5. Roof Geometry: A. Hip Roof

6. SWR: **B. No SWR** 

7. Opening Protection Credit: X.

8. Construction Type: 100% Concrete/Masonry - 0% Wood Frame - 0% Other

| Any system of screws, nails, adhesives, other deck fastening system or truss/rafter spacing that is shown to have an equivalent or greater resistance than 8d common nails spaced a maximum of 6 inches in the field or has a mean uplift resistance of at least 182 psf.                                                                                                                                                                                                                                     |  |  |
|---------------------------------------------------------------------------------------------------------------------------------------------------------------------------------------------------------------------------------------------------------------------------------------------------------------------------------------------------------------------------------------------------------------------------------------------------------------------------------------------------------------|--|--|
| D. Reinforced Concrete Roof Deck.                                                                                                                                                                                                                                                                                                                                                                                                                                                                             |  |  |
| E. Other:                                                                                                                                                                                                                                                                                                                                                                                                                                                                                                     |  |  |
| F. Unknown or unidentified.                                                                                                                                                                                                                                                                                                                                                                                                                                                                                   |  |  |
| G. No attic access.                                                                                                                                                                                                                                                                                                                                                                                                                                                                                           |  |  |
| 4. <b>Roof to Wall Attachment:</b> What is the <b>WEAKEST</b> roof to wall connection? (Do not include attachment of hip/valley jacks within 5 feet of the inside or outside corner of the roof in determination of WEAKEST type)                                                                                                                                                                                                                                                                             |  |  |
| A. Toe Nails                                                                                                                                                                                                                                                                                                                                                                                                                                                                                                  |  |  |
| Truss/rafter anchored to top plate of wall using nails driven at an angle through the truss/rafter and attached to the top plate of the wall, or                                                                                                                                                                                                                                                                                                                                                              |  |  |
| Metal connectors that do not meet the minimal conditions or requirements of B, C, or D                                                                                                                                                                                                                                                                                                                                                                                                                        |  |  |
| Minimal conditions to qualify for categories B, C, or D. All visible metal connectors are:                                                                                                                                                                                                                                                                                                                                                                                                                    |  |  |
| Secured to truss/rafter with a minimum of three (3) nails, and                                                                                                                                                                                                                                                                                                                                                                                                                                                |  |  |
| Attached to the wall top plate of the wall framing, or embedded in the bond beam, with less than a ½" gap from the blocking or truss/rafter <b>and</b> blocked no more than 1.5" of the truss/rafter, <b>and</b> free of visible severe corrosion.                                                                                                                                                                                                                                                            |  |  |
| B. Clips                                                                                                                                                                                                                                                                                                                                                                                                                                                                                                      |  |  |
| Metal connectors that do not wrap over the top of the truss/rafter, <b>or</b>                                                                                                                                                                                                                                                                                                                                                                                                                                 |  |  |
| Metal connectors with a minimum of 1 strap that wraps over the top of the truss/rafter and does not meet the nail position requirements of C or D, but is secured with a minimum of 3 nails.                                                                                                                                                                                                                                                                                                                  |  |  |
| C. Single Wraps  Metal connectors consisting of a single strap that wraps over the top of the truss/rafter and is secured with a                                                                                                                                                                                                                                                                                                                                                                              |  |  |
| minimum of 2 nails on the front side and a minimum of 1 nail on the opposing side.                                                                                                                                                                                                                                                                                                                                                                                                                            |  |  |
| D. Double Wraps                                                                                                                                                                                                                                                                                                                                                                                                                                                                                               |  |  |
| Metal Connectors consisting of 2 separate straps that are attached to the wall frame, or embedded in the bond beam, on either side of the truss/rafter where each strap wraps over the top of the truss/rafter and is secured with a minimum of 2 nails on the front side, and a minimum of 1 nail on the opposing side, <b>or</b>                                                                                                                                                                            |  |  |
| Metal connectors consisting of a single strap that wraps over the top of the truss/rafter, is secured to the wall on both sides, and is secured to the top plate with a minimum of three nails on each side.                                                                                                                                                                                                                                                                                                  |  |  |
| <ul><li>E. Structural Anchor bolts structurally connected or reinforced concrete roof.</li><li>F. Other:</li></ul>                                                                                                                                                                                                                                                                                                                                                                                            |  |  |
| G. Unknown or unidentified                                                                                                                                                                                                                                                                                                                                                                                                                                                                                    |  |  |
| H. No attic access                                                                                                                                                                                                                                                                                                                                                                                                                                                                                            |  |  |
| 5. <u>Roof Geometry</u> : What is the roof shape? (Do not consider roofs of porches or carports that are attached only to the fascia or wall of the host structure over unenclosed space in the determination of roof perimeter or roof area for roof geometry classification).                                                                                                                                                                                                                               |  |  |
| A. Hip Roof Hip roof with no other roof shapes greater than 10% of the total roof system perimeter.                                                                                                                                                                                                                                                                                                                                                                                                           |  |  |
| Total length of non-hip features: 0 feet; Total roof system perimeter: 425 feet  B. Flat Roof Roof on a building with 5 or more units where at least 90% of the main roof area has a roof slope of                                                                                                                                                                                                                                                                                                            |  |  |
| less than 2:12. Roof area with slope less than 2:12 sq ft; Total roof area sq ft  C. Other Roof Any roof that does not qualify as either (A) or (B) above.                                                                                                                                                                                                                                                                                                                                                    |  |  |
| <ul> <li>6. Secondary Water Resistance (SWR): (standard underlayments or hot-mopped felts do not qualify as an SWR)</li> <li>A. SWR (also called Sealed Roof Deck) Self-adhering polymer modified-bitumen roofing underlayment applied directly to the sheathing or foam adhesive SWR barrier (not foamed-on insulation) applied as a supplemental means to protect the dwelling from water intrusion in the event of roof covering loss.</li> <li>B. No SWR.</li> <li>C. Unknown or undetermined.</li> </ul> |  |  |
| Inspectors Initials CP Property Address 1 SE Turtle Creek Dr Tequesta, FL 33469                                                                                                                                                                                                                                                                                                                                                                                                                               |  |  |
| *This verification form is valid for up to five (5) years provided no material changes have been made to the structure or                                                                                                                                                                                                                                                                                                                                                                                     |  |  |