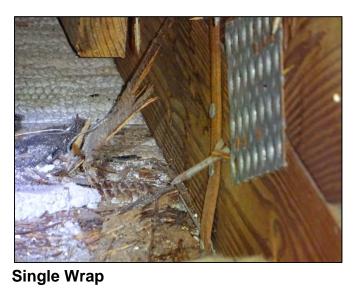

#### **Report Summary:**

1. Building Code: C. Built 1971

2. Roof Covering: A. All roof coverings listed meet FBC Product Approval

3. Roof Deck Attchment: C. 8d nail 6" Max Spacing

4. Roof to Wall Attachment: C. Single Wraps

| Any system of screws, nails, adhesives, other deck fastening system or truss/rafter spacing that is shown to have an equivalent or greater resistance than 8d common nails spaced a maximum of 6 inches in the field or has a mean uplift resistance of at least 182 psf.                                                                                                                                                                                                                                     |  |  |
|---------------------------------------------------------------------------------------------------------------------------------------------------------------------------------------------------------------------------------------------------------------------------------------------------------------------------------------------------------------------------------------------------------------------------------------------------------------------------------------------------------------|--|--|
| D. Reinforced Concrete Roof Deck.                                                                                                                                                                                                                                                                                                                                                                                                                                                                             |  |  |
| E. Other:                                                                                                                                                                                                                                                                                                                                                                                                                                                                                                     |  |  |
| F. Unknown or unidentified.                                                                                                                                                                                                                                                                                                                                                                                                                                                                                   |  |  |
| G. No attic access.                                                                                                                                                                                                                                                                                                                                                                                                                                                                                           |  |  |
| 4. <b>Roof to Wall Attachment:</b> What is the <b>WEAKEST</b> roof to wall connection? (Do not include attachment of hip/valley jacks within 5 feet of the inside or outside corner of the roof in determination of WEAKEST type)                                                                                                                                                                                                                                                                             |  |  |
| A. Toe Nails                                                                                                                                                                                                                                                                                                                                                                                                                                                                                                  |  |  |
| Truss/rafter anchored to top plate of wall using nails driven at an angle through the truss/rafter and attached to the top plate of the wall, or                                                                                                                                                                                                                                                                                                                                                              |  |  |
| Metal connectors that do not meet the minimal conditions or requirements of B, C, or D                                                                                                                                                                                                                                                                                                                                                                                                                        |  |  |
| Minimal conditions to qualify for categories B, C, or D. All visible metal connectors are:                                                                                                                                                                                                                                                                                                                                                                                                                    |  |  |
| Secured to truss/rafter with a minimum of three (3) nails, and                                                                                                                                                                                                                                                                                                                                                                                                                                                |  |  |
| Attached to the wall top plate of the wall framing, or embedded in the bond beam, with less than a ½" gap from the blocking or truss/rafter <b>and</b> blocked no more than 1.5" of the truss/rafter, <b>and</b> free of visible severe corrosion.                                                                                                                                                                                                                                                            |  |  |
| B. Clips                                                                                                                                                                                                                                                                                                                                                                                                                                                                                                      |  |  |
| Metal connectors that do not wrap over the top of the truss/rafter, <b>or</b>                                                                                                                                                                                                                                                                                                                                                                                                                                 |  |  |
| Metal connectors with a minimum of 1 strap that wraps over the top of the truss/rafter and does not meet the nail position requirements of C or D, but is secured with a minimum of 3 nails.                                                                                                                                                                                                                                                                                                                  |  |  |
| C. Single Wraps  Metal connectors consisting of a single strap that wraps over the top of the truss/rafter and is secured with a                                                                                                                                                                                                                                                                                                                                                                              |  |  |
| minimum of 2 nails on the front side and a minimum of 1 nail on the opposing side.                                                                                                                                                                                                                                                                                                                                                                                                                            |  |  |
| D. Double Wraps                                                                                                                                                                                                                                                                                                                                                                                                                                                                                               |  |  |
| Metal Connectors consisting of 2 separate straps that are attached to the wall frame, or embedded in the bond beam, on either side of the truss/rafter where each strap wraps over the top of the truss/rafter and is secured with a minimum of 2 nails on the front side, and a minimum of 1 nail on the opposing side, <b>or</b>                                                                                                                                                                            |  |  |
| Metal connectors consisting of a single strap that wraps over the top of the truss/rafter, is secured to the wall on both sides, and is secured to the top plate with a minimum of three nails on each side.                                                                                                                                                                                                                                                                                                  |  |  |
| <ul><li>E. Structural Anchor bolts structurally connected or reinforced concrete roof.</li><li>F. Other:</li></ul>                                                                                                                                                                                                                                                                                                                                                                                            |  |  |
| G. Unknown or unidentified                                                                                                                                                                                                                                                                                                                                                                                                                                                                                    |  |  |
| H. No attic access                                                                                                                                                                                                                                                                                                                                                                                                                                                                                            |  |  |
| 5. <u>Roof Geometry</u> : What is the roof shape? (Do not consider roofs of porches or carports that are attached only to the fascia or wall of the host structure over unenclosed space in the determination of roof perimeter or roof area for roof geometry classification).                                                                                                                                                                                                                               |  |  |
| A. Hip Roof Hip roof with no other roof shapes greater than 10% of the total roof system perimeter.                                                                                                                                                                                                                                                                                                                                                                                                           |  |  |
| Total length of non-hip features: 0 feet; Total roof system perimeter: 425 feet  B. Flat Roof Roof on a building with 5 or more units where at least 90% of the main roof area has a roof slope of                                                                                                                                                                                                                                                                                                            |  |  |
| less than 2:12. Roof area with slope less than 2:12 sq ft; Total roof area sq ft  C. Other Roof Any roof that does not qualify as either (A) or (B) above.                                                                                                                                                                                                                                                                                                                                                    |  |  |
| <ul> <li>6. Secondary Water Resistance (SWR): (standard underlayments or hot-mopped felts do not qualify as an SWR)</li> <li>A. SWR (also called Sealed Roof Deck) Self-adhering polymer modified-bitumen roofing underlayment applied directly to the sheathing or foam adhesive SWR barrier (not foamed-on insulation) applied as a supplemental means to protect the dwelling from water intrusion in the event of roof covering loss.</li> <li>B. No SWR.</li> <li>C. Unknown or undetermined.</li> </ul> |  |  |
| Inspectors Initials CP Property Address 1 SE Turtle Creek Dr Tequesta, FL 33469                                                                                                                                                                                                                                                                                                                                                                                                                               |  |  |
| *This verification form is valid for up to five (5) years provided no material changes have been made to the structure or                                                                                                                                                                                                                                                                                                                                                                                     |  |  |