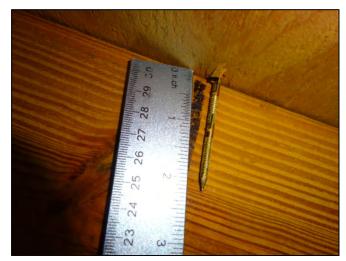

#### **Report Summary:**

1. Building Code: C. Built 1971

2. Roof Covering: A. All roof coverings listed meet FBC Product Approval

3. Roof Deck Attchment: C. 8d nail 6" Max Spacing

4. Roof to Wall Attachment: C. Single Wraps

| Any system of screws, nails, adhesives, other deck fastening system or truss/rafter spacing that is shown to have an equivalent or greater resistance than 8d common nails spaced a maximum of 6 inches in the field or has a mean uplift resistance of at least 182 psf.                                                                                                                                                                                                                                     |  |  |
|---------------------------------------------------------------------------------------------------------------------------------------------------------------------------------------------------------------------------------------------------------------------------------------------------------------------------------------------------------------------------------------------------------------------------------------------------------------------------------------------------------------|--|--|
| D. Reinforced Concrete Roof Deck.                                                                                                                                                                                                                                                                                                                                                                                                                                                                             |  |  |
| E. Other:                                                                                                                                                                                                                                                                                                                                                                                                                                                                                                     |  |  |
| F. Unknown or unidentified.                                                                                                                                                                                                                                                                                                                                                                                                                                                                                   |  |  |
| G. No attic access.                                                                                                                                                                                                                                                                                                                                                                                                                                                                                           |  |  |
| 4. <b>Roof to Wall Attachment:</b> What is the <b>WEAKEST</b> roof to wall connection? (Do not include attachment of hip/valley jacks within 5 feet of the inside or outside corner of the roof in determination of WEAKEST type)                                                                                                                                                                                                                                                                             |  |  |
| A. Toe Nails                                                                                                                                                                                                                                                                                                                                                                                                                                                                                                  |  |  |
| Truss/rafter anchored to top plate of wall using nails driven at an angle through the truss/rafter and attached to the top plate of the wall, or                                                                                                                                                                                                                                                                                                                                                              |  |  |
| Metal connectors that do not meet the minimal conditions or requirements of B, C, or D                                                                                                                                                                                                                                                                                                                                                                                                                        |  |  |
| Minimal conditions to qualify for categories B, C, or D. All visible metal connectors are:                                                                                                                                                                                                                                                                                                                                                                                                                    |  |  |
| Secured to truss/rafter with a minimum of three (3) nails, and                                                                                                                                                                                                                                                                                                                                                                                                                                                |  |  |
| Attached to the wall top plate of the wall framing, or embedded in the bond beam, with less than a ½" gap from the blocking or truss/rafter <b>and</b> blocked no more than 1.5" of the truss/rafter, <b>and</b> free of visible severe corrosion.                                                                                                                                                                                                                                                            |  |  |
| B. Clips                                                                                                                                                                                                                                                                                                                                                                                                                                                                                                      |  |  |
| Metal connectors that do not wrap over the top of the truss/rafter, <b>or</b>                                                                                                                                                                                                                                                                                                                                                                                                                                 |  |  |
| Metal connectors with a minimum of 1 strap that wraps over the top of the truss/rafter and does not meet the nail position requirements of C or D, but is secured with a minimum of 3 nails.                                                                                                                                                                                                                                                                                                                  |  |  |
| C. Single Wraps  Metal connectors consisting of a single strap that wraps over the top of the truss/rafter and is secured with a                                                                                                                                                                                                                                                                                                                                                                              |  |  |
| minimum of 2 nails on the front side and a minimum of 1 nail on the opposing side.                                                                                                                                                                                                                                                                                                                                                                                                                            |  |  |
| D. Double Wraps                                                                                                                                                                                                                                                                                                                                                                                                                                                                                               |  |  |
| Metal Connectors consisting of 2 separate straps that are attached to the wall frame, or embedded in the bond beam, on either side of the truss/rafter where each strap wraps over the top of the truss/rafter and is secured with a minimum of 2 nails on the front side, and a minimum of 1 nail on the opposing side, <b>or</b>                                                                                                                                                                            |  |  |
| Metal connectors consisting of a single strap that wraps over the top of the truss/rafter, is secured to the wall on both sides, and is secured to the top plate with a minimum of three nails on each side.                                                                                                                                                                                                                                                                                                  |  |  |
| <ul><li>E. Structural Anchor bolts structurally connected or reinforced concrete roof.</li><li>F. Other:</li></ul>                                                                                                                                                                                                                                                                                                                                                                                            |  |  |
| G. Unknown or unidentified                                                                                                                                                                                                                                                                                                                                                                                                                                                                                    |  |  |
| H. No attic access                                                                                                                                                                                                                                                                                                                                                                                                                                                                                            |  |  |
| 5. <u>Roof Geometry</u> : What is the roof shape? (Do not consider roofs of porches or carports that are attached only to the fascia or wall of the host structure over unenclosed space in the determination of roof perimeter or roof area for roof geometry classification).                                                                                                                                                                                                                               |  |  |
| A. Hip Roof Hip roof with no other roof shapes greater than 10% of the total roof system perimeter.                                                                                                                                                                                                                                                                                                                                                                                                           |  |  |
| Total length of non-hip features: 0 feet; Total roof system perimeter: 425 feet  B. Flat Roof Roof on a building with 5 or more units where at least 90% of the main roof area has a roof slope of                                                                                                                                                                                                                                                                                                            |  |  |
| less than 2:12. Roof area with slope less than 2:12 sq ft; Total roof area sq ft  C. Other Roof Any roof that does not qualify as either (A) or (B) above.                                                                                                                                                                                                                                                                                                                                                    |  |  |
| <ul> <li>6. Secondary Water Resistance (SWR): (standard underlayments or hot-mopped felts do not qualify as an SWR)</li> <li>A. SWR (also called Sealed Roof Deck) Self-adhering polymer modified-bitumen roofing underlayment applied directly to the sheathing or foam adhesive SWR barrier (not foamed-on insulation) applied as a supplemental means to protect the dwelling from water intrusion in the event of roof covering loss.</li> <li>B. No SWR.</li> <li>C. Unknown or undetermined.</li> </ul> |  |  |
| Inspectors Initials CP Property Address 1 SE Turtle Creek Dr Tequesta, FL 33469                                                                                                                                                                                                                                                                                                                                                                                                                               |  |  |
| *This verification form is valid for up to five (5) years provided no material changes have been made to the structure or                                                                                                                                                                                                                                                                                                                                                                                     |  |  |