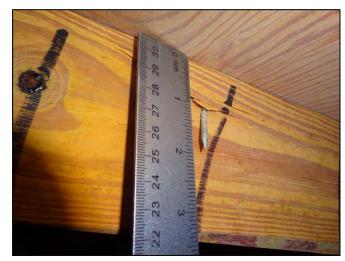

# Uniform Mitigation Verification Inspection Form ony of this form and any documentation provided with the insurance policy

| Increation                                                                                                                                                                                                                                                                                                                         |                                                                                                                                                                                                                                                                                                                                                         | i unis form and any do                                                                                     | cumentation provid                                                                                                         | cu with the mounding                                                                                                | - poncy                                                                                      |
|------------------------------------------------------------------------------------------------------------------------------------------------------------------------------------------------------------------------------------------------------------------------------------------------------------------------------------|---------------------------------------------------------------------------------------------------------------------------------------------------------------------------------------------------------------------------------------------------------------------------------------------------------------------------------------------------------|------------------------------------------------------------------------------------------------------------|----------------------------------------------------------------------------------------------------------------------------|---------------------------------------------------------------------------------------------------------------------|----------------------------------------------------------------------------------------------|
| Inspection Date: November 13, 2018  Owner Information                                                                                                                                                                                                                                                                              |                                                                                                                                                                                                                                                                                                                                                         |                                                                                                            |                                                                                                                            |                                                                                                                     |                                                                                              |
| Owner Name: Turtle Creek Association #1 Inc.  Contact Person:                                                                                                                                                                                                                                                                      |                                                                                                                                                                                                                                                                                                                                                         |                                                                                                            |                                                                                                                            |                                                                                                                     |                                                                                              |
| Address: 1 SE Turtle Creek Dr                                                                                                                                                                                                                                                                                                      |                                                                                                                                                                                                                                                                                                                                                         |                                                                                                            |                                                                                                                            | Home Phone:                                                                                                         |                                                                                              |
| City: Teq                                                                                                                                                                                                                                                                                                                          |                                                                                                                                                                                                                                                                                                                                                         | Zip: 33469                                                                                                 |                                                                                                                            | Work Phone:                                                                                                         |                                                                                              |
| County:                                                                                                                                                                                                                                                                                                                            |                                                                                                                                                                                                                                                                                                                                                         | 2.17.00400                                                                                                 |                                                                                                                            | Cell Phone:                                                                                                         |                                                                                              |
|                                                                                                                                                                                                                                                                                                                                    | e Company:                                                                                                                                                                                                                                                                                                                                              |                                                                                                            |                                                                                                                            | Policy #:                                                                                                           |                                                                                              |
|                                                                                                                                                                                                                                                                                                                                    | Home: 1971                                                                                                                                                                                                                                                                                                                                              | # of Stories: 2                                                                                            |                                                                                                                            | Email:                                                                                                              |                                                                                              |
|                                                                                                                                                                                                                                                                                                                                    |                                                                                                                                                                                                                                                                                                                                                         |                                                                                                            |                                                                                                                            |                                                                                                                     |                                                                                              |
| accompa                                                                                                                                                                                                                                                                                                                            | Any documentation used in vary this form. At least one photo. The insurer may ask addition                                                                                                                                                                                                                                                              | otograph must accompan                                                                                     | y this form to validate                                                                                                    | e each attribute marked                                                                                             | in questions 3                                                                               |
| the H                                                                                                                                                                                                                                                                                                                              | ling Code: Was the structure b<br>VHZ (Miami-Dade or Broward                                                                                                                                                                                                                                                                                            | counties), South Florida E                                                                                 | Building Code (SFBC-9                                                                                                      | 4)?                                                                                                                 |                                                                                              |
| a                                                                                                                                                                                                                                                                                                                                  | a. Built in compliance with the ladate after 3/1/2002: Building P                                                                                                                                                                                                                                                                                       | ermit Application Date (MM                                                                                 | M/DD/YYYY)                                                                                                                 | -                                                                                                                   |                                                                                              |
| pı                                                                                                                                                                                                                                                                                                                                 | S. For the HVHZ Only: Built in rovide a permit application with                                                                                                                                                                                                                                                                                         | n a date after 9/1/1994: But                                                                               | ilding Permit Application                                                                                                  |                                                                                                                     | 94, 1995, and 1996                                                                           |
| X C                                                                                                                                                                                                                                                                                                                                | C. Unknown or does not meet th                                                                                                                                                                                                                                                                                                                          | e requirements of Answer                                                                                   | "A" or "B"                                                                                                                 |                                                                                                                     |                                                                                              |
| OR Y                                                                                                                                                                                                                                                                                                                               | Covering: Select all roof cover<br>ear of Original Installation/Reping identified.                                                                                                                                                                                                                                                                      |                                                                                                            |                                                                                                                            |                                                                                                                     | nce for each roof                                                                            |
| 2                                                                                                                                                                                                                                                                                                                                  | P. 2.1 Roof Covering Type:                                                                                                                                                                                                                                                                                                                              | ermit Application<br>Date                                                                                  | FBC or MDC<br>Product Approval #                                                                                           | Year of Original Installation or<br>Replacement                                                                     | No Information<br>Provided for<br>Compliance                                                 |
| [                                                                                                                                                                                                                                                                                                                                  | 1. Asphalt/Fiberglass Shingle                                                                                                                                                                                                                                                                                                                           | /                                                                                                          |                                                                                                                            |                                                                                                                     |                                                                                              |
|                                                                                                                                                                                                                                                                                                                                    | 2. Concrete/Clay Tile                                                                                                                                                                                                                                                                                                                                   | 08/06/08                                                                                                   |                                                                                                                            | 2008                                                                                                                | П                                                                                            |
|                                                                                                                                                                                                                                                                                                                                    | 3. Metal                                                                                                                                                                                                                                                                                                                                                |                                                                                                            |                                                                                                                            |                                                                                                                     |                                                                                              |
| _                                                                                                                                                                                                                                                                                                                                  | 4. Built Up                                                                                                                                                                                                                                                                                                                                             |                                                                                                            |                                                                                                                            |                                                                                                                     |                                                                                              |
|                                                                                                                                                                                                                                                                                                                                    | _                                                                                                                                                                                                                                                                                                                                                       | /<br>08/06/08                                                                                              |                                                                                                                            | 2008                                                                                                                |                                                                                              |
|                                                                                                                                                                                                                                                                                                                                    |                                                                                                                                                                                                                                                                                                                                                         |                                                                                                            |                                                                                                                            |                                                                                                                     |                                                                                              |
| L                                                                                                                                                                                                                                                                                                                                  | 6. Other                                                                                                                                                                                                                                                                                                                                                |                                                                                                            |                                                                                                                            |                                                                                                                     |                                                                                              |
| in B                                                                                                                                                                                                                                                                                                                               | A. All roof coverings listed above a stallation OR have a roofing personal stallation of coverings have a Mia poofing permit application after 9                                                                                                                                                                                                        | ermit application date on o<br>mi-Dade Product Approva                                                     | r after 3/1/02 OR the roal listing current at time                                                                         | of is original and built in of installation OR (for the                                                             | 2004 or later.<br>ne HVHZ only) a                                                            |
| □ C                                                                                                                                                                                                                                                                                                                                | C. One or more roof coverings d                                                                                                                                                                                                                                                                                                                         | o not meet the requirement                                                                                 | ts of Answer "A" or "B                                                                                                     |                                                                                                                     |                                                                                              |
| D                                                                                                                                                                                                                                                                                                                                  | O. No roof coverings meet the re                                                                                                                                                                                                                                                                                                                        | equirements of Answer "A"                                                                                  | or "B".                                                                                                                    |                                                                                                                     |                                                                                              |
| 3. <b>Roof</b>                                                                                                                                                                                                                                                                                                                     | <b>Deck Attachment</b> : What is the                                                                                                                                                                                                                                                                                                                    | weakest form of roof dec                                                                                   | k attachment?                                                                                                              |                                                                                                                     |                                                                                              |
| B B                                                                                                                                                                                                                                                                                                                                | A. Plywood/Oriented strand boay staples or 6d nails spaced at hinglesOR- Any system of schean uplift less than that requires. Plywood/OSB roof sheathing 4"inches o.c.) by 8d common in                                                                                                                                                                 | rews, nails, adhesives, other d for Options B or C below with a minimum thickness ails spaced a maximum of | tached to the roof truss." in the fieldOR- Batter deck fastening system.  s of 7/16"inch attached 12" inches in the field. | ten decking supporting v<br>n or truss/rafter spacing t<br>to the roof truss/rafter (s<br>-OR- Any system of screen | yood shakes or wood<br>hat has an equivalent<br>paced a maximum of<br>ews, nails, adhesives, |
| _ a                                                                                                                                                                                                                                                                                                                                | other deck fastening system or truss/rafter spacing that is shown to have an equivalent or greater resistance than 8d nails spaced a maximum of 12 inches in the field or has a mean uplift resistance of at least 103 psf.  C. Plywood/OSB roof sheathing with a minimum thickness of 7/16"inch attached to the roof truss/rafter (spaced a maximum of |                                                                                                            |                                                                                                                            |                                                                                                                     |                                                                                              |
| 24"inches o.c.) by 8d common nails spaced a maximum of 6" inches in the fieldOR- Dimensional lumber/Tongue & Groove decking with a minimum of 2 nails per board (or 1 nail per board if each board is equal to or less than 6 inches in width)OR-  Inspectors Initials CP Property Address 1 SE Turtle Creek Dr Tequesta, FL 33469 |                                                                                                                                                                                                                                                                                                                                                         |                                                                                                            |                                                                                                                            |                                                                                                                     |                                                                                              |
| inspector                                                                                                                                                                                                                                                                                                                          | rs initials <u> </u>                                                                                                                                                                                                                                                                                                                                    | aress 1 OL Tuttle Cleek                                                                                    | Di Tequesia, FL 334                                                                                                        | 00                                                                                                                  |                                                                                              |

| Any system of screws, nails, adhesives, other deck fastening system or truss/rafter spacing that is shown to have an equivalent or greater resistance than 8d common nails spaced a maximum of 6 inches in the field or has a mean uplift resistance of at least 182 psf.                                                                                                                                                                                                                                     |  |  |
|---------------------------------------------------------------------------------------------------------------------------------------------------------------------------------------------------------------------------------------------------------------------------------------------------------------------------------------------------------------------------------------------------------------------------------------------------------------------------------------------------------------|--|--|
| D. Reinforced Concrete Roof Deck.                                                                                                                                                                                                                                                                                                                                                                                                                                                                             |  |  |
| E. Other:                                                                                                                                                                                                                                                                                                                                                                                                                                                                                                     |  |  |
| F. Unknown or unidentified.                                                                                                                                                                                                                                                                                                                                                                                                                                                                                   |  |  |
| G. No attic access.                                                                                                                                                                                                                                                                                                                                                                                                                                                                                           |  |  |
| 4. <b>Roof to Wall Attachment:</b> What is the <b>WEAKEST</b> roof to wall connection? (Do not include attachment of hip/valley jacks within 5 feet of the inside or outside corner of the roof in determination of WEAKEST type)                                                                                                                                                                                                                                                                             |  |  |
| A. Toe Nails                                                                                                                                                                                                                                                                                                                                                                                                                                                                                                  |  |  |
| Truss/rafter anchored to top plate of wall using nails driven at an angle through the truss/rafter and attached to the top plate of the wall, or                                                                                                                                                                                                                                                                                                                                                              |  |  |
| Metal connectors that do not meet the minimal conditions or requirements of B, C, or D                                                                                                                                                                                                                                                                                                                                                                                                                        |  |  |
| Minimal conditions to qualify for categories B, C, or D. All visible metal connectors are:                                                                                                                                                                                                                                                                                                                                                                                                                    |  |  |
| Secured to truss/rafter with a minimum of three (3) nails, and                                                                                                                                                                                                                                                                                                                                                                                                                                                |  |  |
| Attached to the wall top plate of the wall framing, or embedded in the bond beam, with less than a ½" gap from the blocking or truss/rafter <b>and</b> blocked no more than 1.5" of the truss/rafter, <b>and</b> free of visible severe corrosion.                                                                                                                                                                                                                                                            |  |  |
| B. Clips                                                                                                                                                                                                                                                                                                                                                                                                                                                                                                      |  |  |
| Metal connectors that do not wrap over the top of the truss/rafter, <b>or</b>                                                                                                                                                                                                                                                                                                                                                                                                                                 |  |  |
| Metal connectors with a minimum of 1 strap that wraps over the top of the truss/rafter and does not meet the nail position requirements of C or D, but is secured with a minimum of 3 nails.                                                                                                                                                                                                                                                                                                                  |  |  |
| C. Single Wraps  Metal connectors consisting of a single strap that wraps over the top of the truss/rafter and is secured with a                                                                                                                                                                                                                                                                                                                                                                              |  |  |
| minimum of 2 nails on the front side and a minimum of 1 nail on the opposing side.                                                                                                                                                                                                                                                                                                                                                                                                                            |  |  |
| D. Double Wraps                                                                                                                                                                                                                                                                                                                                                                                                                                                                                               |  |  |
| Metal Connectors consisting of 2 separate straps that are attached to the wall frame, or embedded in the bond beam, on either side of the truss/rafter where each strap wraps over the top of the truss/rafter and is secured with a minimum of 2 nails on the front side, and a minimum of 1 nail on the opposing side, <b>or</b>                                                                                                                                                                            |  |  |
| Metal connectors consisting of a single strap that wraps over the top of the truss/rafter, is secured to the wall on both sides, and is secured to the top plate with a minimum of three nails on each side.                                                                                                                                                                                                                                                                                                  |  |  |
| <ul><li>E. Structural Anchor bolts structurally connected or reinforced concrete roof.</li><li>F. Other:</li></ul>                                                                                                                                                                                                                                                                                                                                                                                            |  |  |
| G. Unknown or unidentified                                                                                                                                                                                                                                                                                                                                                                                                                                                                                    |  |  |
| H. No attic access                                                                                                                                                                                                                                                                                                                                                                                                                                                                                            |  |  |
| 5. <u>Roof Geometry</u> : What is the roof shape? (Do not consider roofs of porches or carports that are attached only to the fascia or wall of the host structure over unenclosed space in the determination of roof perimeter or roof area for roof geometry classification).                                                                                                                                                                                                                               |  |  |
| A. Hip Roof Hip roof with no other roof shapes greater than 10% of the total roof system perimeter.                                                                                                                                                                                                                                                                                                                                                                                                           |  |  |
| Total length of non-hip features: 0 feet; Total roof system perimeter: 425 feet  B. Flat Roof Roof on a building with 5 or more units where at least 90% of the main roof area has a roof slope of                                                                                                                                                                                                                                                                                                            |  |  |
| less than 2:12. Roof area with slope less than 2:12 sq ft; Total roof area sq ft  C. Other Roof Any roof that does not qualify as either (A) or (B) above.                                                                                                                                                                                                                                                                                                                                                    |  |  |
| <ul> <li>6. Secondary Water Resistance (SWR): (standard underlayments or hot-mopped felts do not qualify as an SWR)</li> <li>A. SWR (also called Sealed Roof Deck) Self-adhering polymer modified-bitumen roofing underlayment applied directly to the sheathing or foam adhesive SWR barrier (not foamed-on insulation) applied as a supplemental means to protect the dwelling from water intrusion in the event of roof covering loss.</li> <li>B. No SWR.</li> <li>C. Unknown or undetermined.</li> </ul> |  |  |
| Inspectors Initials CP Property Address 1 SE Turtle Creek Dr Tequesta, FL 33469                                                                                                                                                                                                                                                                                                                                                                                                                               |  |  |
| *This verification form is valid for up to five (5) years provided no material changes have been made to the structure or                                                                                                                                                                                                                                                                                                                                                                                     |  |  |