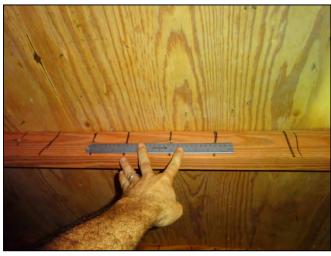

#### **Report Summary:**

1. Building Code: C. Built 1971

2. Roof Covering: A. All roof coverings listed meet FBC Product Approval

3. Roof Deck Attchment: C. 8d nail 6" Max Spacing

4. Roof to Wall Attachment: C. Single Wraps

| Any system of screws, nails, adhesives, other deck fastening system or truss/rafter spacing that is shown to have an equivalent or greater resistance than 8d common nails spaced a maximum of 6 inches in the field or has a mean uplift resistance of at least 182 psf.                                                                                                                                                                                                                                     |  |  |
|---------------------------------------------------------------------------------------------------------------------------------------------------------------------------------------------------------------------------------------------------------------------------------------------------------------------------------------------------------------------------------------------------------------------------------------------------------------------------------------------------------------|--|--|
| D. Reinforced Concrete Roof Deck.                                                                                                                                                                                                                                                                                                                                                                                                                                                                             |  |  |
| E. Other:                                                                                                                                                                                                                                                                                                                                                                                                                                                                                                     |  |  |
| F. Unknown or unidentified.                                                                                                                                                                                                                                                                                                                                                                                                                                                                                   |  |  |
| G. No attic access.                                                                                                                                                                                                                                                                                                                                                                                                                                                                                           |  |  |
| 4. <b>Roof to Wall Attachment:</b> What is the <b>WEAKEST</b> roof to wall connection? (Do not include attachment of hip/valley jacks within 5 feet of the inside or outside corner of the roof in determination of WEAKEST type)                                                                                                                                                                                                                                                                             |  |  |
| A. Toe Nails                                                                                                                                                                                                                                                                                                                                                                                                                                                                                                  |  |  |
| Truss/rafter anchored to top plate of wall using nails driven at an angle through the truss/rafter and attached to the top plate of the wall, or                                                                                                                                                                                                                                                                                                                                                              |  |  |
| Metal connectors that do not meet the minimal conditions or requirements of B, C, or D                                                                                                                                                                                                                                                                                                                                                                                                                        |  |  |
| Minimal conditions to qualify for categories B, C, or D. All visible metal connectors are:                                                                                                                                                                                                                                                                                                                                                                                                                    |  |  |
| Secured to truss/rafter with a minimum of three (3) nails, and                                                                                                                                                                                                                                                                                                                                                                                                                                                |  |  |
| Attached to the wall top plate of the wall framing, or embedded in the bond beam, with less than a ½" gap from the blocking or truss/rafter <b>and</b> blocked no more than 1.5" of the truss/rafter, <b>and</b> free of visible severe corrosion.                                                                                                                                                                                                                                                            |  |  |
| B. Clips                                                                                                                                                                                                                                                                                                                                                                                                                                                                                                      |  |  |
| Metal connectors that do not wrap over the top of the truss/rafter, <b>or</b>                                                                                                                                                                                                                                                                                                                                                                                                                                 |  |  |
| Metal connectors with a minimum of 1 strap that wraps over the top of the truss/rafter and does not meet the nail position requirements of C or D, but is secured with a minimum of 3 nails.                                                                                                                                                                                                                                                                                                                  |  |  |
| C. Single Wraps  Metal connectors consisting of a single strap that wraps over the top of the truss/rafter and is secured with a                                                                                                                                                                                                                                                                                                                                                                              |  |  |
| minimum of 2 nails on the front side and a minimum of 1 nail on the opposing side.                                                                                                                                                                                                                                                                                                                                                                                                                            |  |  |
| D. Double Wraps                                                                                                                                                                                                                                                                                                                                                                                                                                                                                               |  |  |
| Metal Connectors consisting of 2 separate straps that are attached to the wall frame, or embedded in the bond beam, on either side of the truss/rafter where each strap wraps over the top of the truss/rafter and is secured with a minimum of 2 nails on the front side, and a minimum of 1 nail on the opposing side, <b>or</b>                                                                                                                                                                            |  |  |
| Metal connectors consisting of a single strap that wraps over the top of the truss/rafter, is secured to the wall on both sides, and is secured to the top plate with a minimum of three nails on each side.                                                                                                                                                                                                                                                                                                  |  |  |
| <ul><li>E. Structural Anchor bolts structurally connected or reinforced concrete roof.</li><li>F. Other:</li></ul>                                                                                                                                                                                                                                                                                                                                                                                            |  |  |
| G. Unknown or unidentified                                                                                                                                                                                                                                                                                                                                                                                                                                                                                    |  |  |
| H. No attic access                                                                                                                                                                                                                                                                                                                                                                                                                                                                                            |  |  |
| 5. <u>Roof Geometry</u> : What is the roof shape? (Do not consider roofs of porches or carports that are attached only to the fascia or wall of the host structure over unenclosed space in the determination of roof perimeter or roof area for roof geometry classification).                                                                                                                                                                                                                               |  |  |
| A. Hip Roof Hip roof with no other roof shapes greater than 10% of the total roof system perimeter.                                                                                                                                                                                                                                                                                                                                                                                                           |  |  |
| Total length of non-hip features: 0 feet; Total roof system perimeter: 425 feet  B. Flat Roof Roof on a building with 5 or more units where at least 90% of the main roof area has a roof slope of                                                                                                                                                                                                                                                                                                            |  |  |
| less than 2:12. Roof area with slope less than 2:12 sq ft; Total roof area sq ft  C. Other Roof Any roof that does not qualify as either (A) or (B) above.                                                                                                                                                                                                                                                                                                                                                    |  |  |
| <ul> <li>6. Secondary Water Resistance (SWR): (standard underlayments or hot-mopped felts do not qualify as an SWR)</li> <li>A. SWR (also called Sealed Roof Deck) Self-adhering polymer modified-bitumen roofing underlayment applied directly to the sheathing or foam adhesive SWR barrier (not foamed-on insulation) applied as a supplemental means to protect the dwelling from water intrusion in the event of roof covering loss.</li> <li>B. No SWR.</li> <li>C. Unknown or undetermined.</li> </ul> |  |  |
| Inspectors Initials CP Property Address 1 SE Turtle Creek Dr Tequesta, FL 33469                                                                                                                                                                                                                                                                                                                                                                                                                               |  |  |
| *This verification form is valid for up to five (5) years provided no material changes have been made to the structure or                                                                                                                                                                                                                                                                                                                                                                                     |  |  |