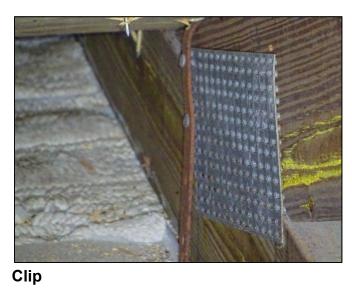

#### **Report Summary:**

1. Building Code: C. Built 1971

2. Roof Covering: A. All roof coverings listed meet FBC Product Approval

3. Roof Deck Attchment: C. 8d nail 6" Max Spacing

4. Roof to Wall Attachment: C. Single Wraps

| Any system of screws, nails, adhesives, other deck fastening system or truss/rafter spacing that is shown to have an equivalent or greater resistance than 8d common nails spaced a maximum of 6 inches in the field or has a mean uplift resistance of at least 182 psf.                                                                                                                                                                                                                                     |  |  |
|---------------------------------------------------------------------------------------------------------------------------------------------------------------------------------------------------------------------------------------------------------------------------------------------------------------------------------------------------------------------------------------------------------------------------------------------------------------------------------------------------------------|--|--|
| D. Reinforced Concrete Roof Deck.                                                                                                                                                                                                                                                                                                                                                                                                                                                                             |  |  |
| E. Other:                                                                                                                                                                                                                                                                                                                                                                                                                                                                                                     |  |  |
| F. Unknown or unidentified.                                                                                                                                                                                                                                                                                                                                                                                                                                                                                   |  |  |
| G. No attic access.                                                                                                                                                                                                                                                                                                                                                                                                                                                                                           |  |  |
| 4. <b>Roof to Wall Attachment:</b> What is the <b>WEAKEST</b> roof to wall connection? (Do not include attachment of hip/valley jacks within 5 feet of the inside or outside corner of the roof in determination of WEAKEST type)                                                                                                                                                                                                                                                                             |  |  |
| A. Toe Nails                                                                                                                                                                                                                                                                                                                                                                                                                                                                                                  |  |  |
| Truss/rafter anchored to top plate of wall using nails driven at an angle through the truss/rafter and attached to the top plate of the wall, or                                                                                                                                                                                                                                                                                                                                                              |  |  |
| Metal connectors that do not meet the minimal conditions or requirements of B, C, or D                                                                                                                                                                                                                                                                                                                                                                                                                        |  |  |
| Minimal conditions to qualify for categories B, C, or D. All visible metal connectors are:                                                                                                                                                                                                                                                                                                                                                                                                                    |  |  |
| Secured to truss/rafter with a minimum of three (3) nails, and                                                                                                                                                                                                                                                                                                                                                                                                                                                |  |  |
| Attached to the wall top plate of the wall framing, or embedded in the bond beam, with less than a ½" gap from the blocking or truss/rafter <b>and</b> blocked no more than 1.5" of the truss/rafter, <b>and</b> free of visible severe corrosion.                                                                                                                                                                                                                                                            |  |  |
| B. Clips                                                                                                                                                                                                                                                                                                                                                                                                                                                                                                      |  |  |
| Metal connectors that do not wrap over the top of the truss/rafter, <b>or</b>                                                                                                                                                                                                                                                                                                                                                                                                                                 |  |  |
| Metal connectors with a minimum of 1 strap that wraps over the top of the truss/rafter and does not meet the nail position requirements of C or D, but is secured with a minimum of 3 nails.                                                                                                                                                                                                                                                                                                                  |  |  |
| C. Single Wraps  Metal connectors consisting of a single strap that wraps over the top of the truss/rafter and is secured with a                                                                                                                                                                                                                                                                                                                                                                              |  |  |
| minimum of 2 nails on the front side and a minimum of 1 nail on the opposing side.                                                                                                                                                                                                                                                                                                                                                                                                                            |  |  |
| D. Double Wraps                                                                                                                                                                                                                                                                                                                                                                                                                                                                                               |  |  |
| Metal Connectors consisting of 2 separate straps that are attached to the wall frame, or embedded in the bond beam, on either side of the truss/rafter where each strap wraps over the top of the truss/rafter and is secured with a minimum of 2 nails on the front side, and a minimum of 1 nail on the opposing side, <b>or</b>                                                                                                                                                                            |  |  |
| Metal connectors consisting of a single strap that wraps over the top of the truss/rafter, is secured to the wall on both sides, and is secured to the top plate with a minimum of three nails on each side.                                                                                                                                                                                                                                                                                                  |  |  |
| <ul><li>E. Structural Anchor bolts structurally connected or reinforced concrete roof.</li><li>F. Other:</li></ul>                                                                                                                                                                                                                                                                                                                                                                                            |  |  |
| G. Unknown or unidentified                                                                                                                                                                                                                                                                                                                                                                                                                                                                                    |  |  |
| H. No attic access                                                                                                                                                                                                                                                                                                                                                                                                                                                                                            |  |  |
| 5. <u>Roof Geometry</u> : What is the roof shape? (Do not consider roofs of porches or carports that are attached only to the fascia or wall of the host structure over unenclosed space in the determination of roof perimeter or roof area for roof geometry classification).                                                                                                                                                                                                                               |  |  |
| A. Hip Roof Hip roof with no other roof shapes greater than 10% of the total roof system perimeter.                                                                                                                                                                                                                                                                                                                                                                                                           |  |  |
| Total length of non-hip features: 0 feet; Total roof system perimeter: 425 feet  B. Flat Roof Roof on a building with 5 or more units where at least 90% of the main roof area has a roof slope of                                                                                                                                                                                                                                                                                                            |  |  |
| less than 2:12. Roof area with slope less than 2:12 sq ft; Total roof area sq ft  C. Other Roof Any roof that does not qualify as either (A) or (B) above.                                                                                                                                                                                                                                                                                                                                                    |  |  |
| <ul> <li>6. Secondary Water Resistance (SWR): (standard underlayments or hot-mopped felts do not qualify as an SWR)</li> <li>A. SWR (also called Sealed Roof Deck) Self-adhering polymer modified-bitumen roofing underlayment applied directly to the sheathing or foam adhesive SWR barrier (not foamed-on insulation) applied as a supplemental means to protect the dwelling from water intrusion in the event of roof covering loss.</li> <li>B. No SWR.</li> <li>C. Unknown or undetermined.</li> </ul> |  |  |
| Inspectors Initials CP Property Address 1 SE Turtle Creek Dr Tequesta, FL 33469                                                                                                                                                                                                                                                                                                                                                                                                                               |  |  |
| *This verification form is valid for up to five (5) years provided no material changes have been made to the structure or                                                                                                                                                                                                                                                                                                                                                                                     |  |  |