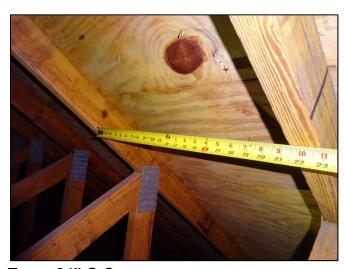

# Uniform Mitigation Verification Inspection Form ony of this form and any documentation provided with the insurance policy

| Increation                                                                                                                                                                                                                                                                                                                         |                                                                                                                                                                                                                                                                                                                                                         | i unis form and any do                                                                                     | cumentation provid                                                                                                         | cu with the mounding                                                                                                | - poncy                                                                                      |
|------------------------------------------------------------------------------------------------------------------------------------------------------------------------------------------------------------------------------------------------------------------------------------------------------------------------------------|---------------------------------------------------------------------------------------------------------------------------------------------------------------------------------------------------------------------------------------------------------------------------------------------------------------------------------------------------------|------------------------------------------------------------------------------------------------------------|----------------------------------------------------------------------------------------------------------------------------|---------------------------------------------------------------------------------------------------------------------|----------------------------------------------------------------------------------------------|
| Inspection Date: November 13, 2018  Owner Information                                                                                                                                                                                                                                                                              |                                                                                                                                                                                                                                                                                                                                                         |                                                                                                            |                                                                                                                            |                                                                                                                     |                                                                                              |
| Owner Name: Turtle Creek Association #1 Inc.  Contact Person:                                                                                                                                                                                                                                                                      |                                                                                                                                                                                                                                                                                                                                                         |                                                                                                            |                                                                                                                            |                                                                                                                     |                                                                                              |
| Address: 1 SE Turtle Creek Dr                                                                                                                                                                                                                                                                                                      |                                                                                                                                                                                                                                                                                                                                                         |                                                                                                            |                                                                                                                            | Home Phone:                                                                                                         |                                                                                              |
| City: Teq                                                                                                                                                                                                                                                                                                                          |                                                                                                                                                                                                                                                                                                                                                         | Zip: 33469                                                                                                 |                                                                                                                            | Work Phone:                                                                                                         |                                                                                              |
| County:                                                                                                                                                                                                                                                                                                                            |                                                                                                                                                                                                                                                                                                                                                         | 2.17.00400                                                                                                 |                                                                                                                            | Cell Phone:                                                                                                         |                                                                                              |
|                                                                                                                                                                                                                                                                                                                                    | e Company:                                                                                                                                                                                                                                                                                                                                              |                                                                                                            |                                                                                                                            | Policy #:                                                                                                           |                                                                                              |
|                                                                                                                                                                                                                                                                                                                                    | Home: 1971                                                                                                                                                                                                                                                                                                                                              | # of Stories: 2                                                                                            |                                                                                                                            | Email:                                                                                                              |                                                                                              |
|                                                                                                                                                                                                                                                                                                                                    |                                                                                                                                                                                                                                                                                                                                                         |                                                                                                            |                                                                                                                            |                                                                                                                     |                                                                                              |
| accompa                                                                                                                                                                                                                                                                                                                            | Any documentation used in vary this form. At least one photo. The insurer may ask addition                                                                                                                                                                                                                                                              | otograph must accompan                                                                                     | y this form to validate                                                                                                    | e each attribute marked                                                                                             | in questions 3                                                                               |
| the H                                                                                                                                                                                                                                                                                                                              | ling Code: Was the structure b<br>VHZ (Miami-Dade or Broward                                                                                                                                                                                                                                                                                            | counties), South Florida E                                                                                 | Building Code (SFBC-9                                                                                                      | 4)?                                                                                                                 |                                                                                              |
| a                                                                                                                                                                                                                                                                                                                                  | a. Built in compliance with the ladate after 3/1/2002: Building P                                                                                                                                                                                                                                                                                       | ermit Application Date (MM                                                                                 | M/DD/YYYY)                                                                                                                 | -                                                                                                                   |                                                                                              |
| pı                                                                                                                                                                                                                                                                                                                                 | S. For the HVHZ Only: Built in rovide a permit application with                                                                                                                                                                                                                                                                                         | n a date after 9/1/1994: But                                                                               | ilding Permit Application                                                                                                  |                                                                                                                     | 94, 1995, and 1996                                                                           |
| X C                                                                                                                                                                                                                                                                                                                                | C. Unknown or does not meet th                                                                                                                                                                                                                                                                                                                          | e requirements of Answer                                                                                   | "A" or "B"                                                                                                                 |                                                                                                                     |                                                                                              |
| OR Y                                                                                                                                                                                                                                                                                                                               | Covering: Select all roof cover<br>ear of Original Installation/Reping identified.                                                                                                                                                                                                                                                                      |                                                                                                            |                                                                                                                            |                                                                                                                     | nce for each roof                                                                            |
| 2                                                                                                                                                                                                                                                                                                                                  | P. 2.1 Roof Covering Type:                                                                                                                                                                                                                                                                                                                              | ermit Application<br>Date                                                                                  | FBC or MDC<br>Product Approval #                                                                                           | Year of Original Installation or<br>Replacement                                                                     | No Information<br>Provided for<br>Compliance                                                 |
| [                                                                                                                                                                                                                                                                                                                                  | 1. Asphalt/Fiberglass Shingle                                                                                                                                                                                                                                                                                                                           | /                                                                                                          |                                                                                                                            |                                                                                                                     |                                                                                              |
|                                                                                                                                                                                                                                                                                                                                    | 2. Concrete/Clay Tile                                                                                                                                                                                                                                                                                                                                   | 08/06/08                                                                                                   |                                                                                                                            | 2008                                                                                                                | П                                                                                            |
|                                                                                                                                                                                                                                                                                                                                    | 3. Metal                                                                                                                                                                                                                                                                                                                                                |                                                                                                            |                                                                                                                            |                                                                                                                     |                                                                                              |
| _                                                                                                                                                                                                                                                                                                                                  | 4. Built Up                                                                                                                                                                                                                                                                                                                                             |                                                                                                            |                                                                                                                            |                                                                                                                     |                                                                                              |
|                                                                                                                                                                                                                                                                                                                                    | _                                                                                                                                                                                                                                                                                                                                                       | /<br>08/06/08                                                                                              |                                                                                                                            | 2008                                                                                                                |                                                                                              |
|                                                                                                                                                                                                                                                                                                                                    |                                                                                                                                                                                                                                                                                                                                                         |                                                                                                            |                                                                                                                            |                                                                                                                     |                                                                                              |
| L                                                                                                                                                                                                                                                                                                                                  | 6. Other                                                                                                                                                                                                                                                                                                                                                |                                                                                                            |                                                                                                                            |                                                                                                                     |                                                                                              |
| in B                                                                                                                                                                                                                                                                                                                               | A. All roof coverings listed above a stallation OR have a roofing personal stallation of coverings have a Mia poofing permit application after 9                                                                                                                                                                                                        | ermit application date on o<br>mi-Dade Product Approva                                                     | r after 3/1/02 OR the roal listing current at time                                                                         | of is original and built in of installation OR (for the                                                             | 2004 or later.<br>ne HVHZ only) a                                                            |
| □ C                                                                                                                                                                                                                                                                                                                                | C. One or more roof coverings d                                                                                                                                                                                                                                                                                                                         | o not meet the requirement                                                                                 | ts of Answer "A" or "B                                                                                                     |                                                                                                                     |                                                                                              |
| D                                                                                                                                                                                                                                                                                                                                  | O. No roof coverings meet the re                                                                                                                                                                                                                                                                                                                        | equirements of Answer "A"                                                                                  | or "B".                                                                                                                    |                                                                                                                     |                                                                                              |
| 3. <b>Roof</b>                                                                                                                                                                                                                                                                                                                     | <b>Deck Attachment</b> : What is the                                                                                                                                                                                                                                                                                                                    | weakest form of roof dec                                                                                   | k attachment?                                                                                                              |                                                                                                                     |                                                                                              |
| B B                                                                                                                                                                                                                                                                                                                                | A. Plywood/Oriented strand boay staples or 6d nails spaced at hinglesOR- Any system of schean uplift less than that requires. Plywood/OSB roof sheathing 4"inches o.c.) by 8d common in                                                                                                                                                                 | rews, nails, adhesives, other d for Options B or C below with a minimum thickness ails spaced a maximum of | tached to the roof truss." in the fieldOR- Batter deck fastening system.  s of 7/16"inch attached 12" inches in the field. | ten decking supporting v<br>n or truss/rafter spacing t<br>to the roof truss/rafter (s<br>-OR- Any system of screen | yood shakes or wood<br>hat has an equivalent<br>paced a maximum of<br>ews, nails, adhesives, |
| _ a                                                                                                                                                                                                                                                                                                                                | other deck fastening system or truss/rafter spacing that is shown to have an equivalent or greater resistance than 8d nails spaced a maximum of 12 inches in the field or has a mean uplift resistance of at least 103 psf.  C. Plywood/OSB roof sheathing with a minimum thickness of 7/16"inch attached to the roof truss/rafter (spaced a maximum of |                                                                                                            |                                                                                                                            |                                                                                                                     |                                                                                              |
| 24"inches o.c.) by 8d common nails spaced a maximum of 6" inches in the fieldOR- Dimensional lumber/Tongue & Groove decking with a minimum of 2 nails per board (or 1 nail per board if each board is equal to or less than 6 inches in width)OR-  Inspectors Initials CP Property Address 1 SE Turtle Creek Dr Tequesta, FL 33469 |                                                                                                                                                                                                                                                                                                                                                         |                                                                                                            |                                                                                                                            |                                                                                                                     |                                                                                              |
| inspector                                                                                                                                                                                                                                                                                                                          | rs initials <u> </u>                                                                                                                                                                                                                                                                                                                                    | aress 1 OL Tuttle Cleek                                                                                    | Di Tequesia, FL 334                                                                                                        | 00                                                                                                                  |                                                                                              |

| Any system of screws, nails, adhesives, other deck fastening system or truss/rafter spacing that is shown to have an equivalent or greater resistance than 8d common nails spaced a maximum of 6 inches in the field or has a mean uplift resistance of at least 182 psf.                                                                                                                                                                                                                                     |  |  |
|---------------------------------------------------------------------------------------------------------------------------------------------------------------------------------------------------------------------------------------------------------------------------------------------------------------------------------------------------------------------------------------------------------------------------------------------------------------------------------------------------------------|--|--|
| D. Reinforced Concrete Roof Deck.                                                                                                                                                                                                                                                                                                                                                                                                                                                                             |  |  |
| E. Other:                                                                                                                                                                                                                                                                                                                                                                                                                                                                                                     |  |  |
| F. Unknown or unidentified.                                                                                                                                                                                                                                                                                                                                                                                                                                                                                   |  |  |
| G. No attic access.                                                                                                                                                                                                                                                                                                                                                                                                                                                                                           |  |  |
| 4. <b>Roof to Wall Attachment:</b> What is the <b>WEAKEST</b> roof to wall connection? (Do not include attachment of hip/valley jacks within 5 feet of the inside or outside corner of the roof in determination of WEAKEST type)                                                                                                                                                                                                                                                                             |  |  |
| A. Toe Nails                                                                                                                                                                                                                                                                                                                                                                                                                                                                                                  |  |  |
| Truss/rafter anchored to top plate of wall using nails driven at an angle through the truss/rafter and attached to the top plate of the wall, or                                                                                                                                                                                                                                                                                                                                                              |  |  |
| Metal connectors that do not meet the minimal conditions or requirements of B, C, or D                                                                                                                                                                                                                                                                                                                                                                                                                        |  |  |
| Minimal conditions to qualify for categories B, C, or D. All visible metal connectors are:                                                                                                                                                                                                                                                                                                                                                                                                                    |  |  |
| Secured to truss/rafter with a minimum of three (3) nails, and                                                                                                                                                                                                                                                                                                                                                                                                                                                |  |  |
| Attached to the wall top plate of the wall framing, or embedded in the bond beam, with less than a ½" gap from the blocking or truss/rafter <b>and</b> blocked no more than 1.5" of the truss/rafter, <b>and</b> free of visible severe corrosion.                                                                                                                                                                                                                                                            |  |  |
| B. Clips                                                                                                                                                                                                                                                                                                                                                                                                                                                                                                      |  |  |
| Metal connectors that do not wrap over the top of the truss/rafter, <b>or</b>                                                                                                                                                                                                                                                                                                                                                                                                                                 |  |  |
| Metal connectors with a minimum of 1 strap that wraps over the top of the truss/rafter and does not meet the nail position requirements of C or D, but is secured with a minimum of 3 nails.                                                                                                                                                                                                                                                                                                                  |  |  |
| C. Single Wraps  Metal connectors consisting of a single strap that wraps over the top of the truss/rafter and is secured with a                                                                                                                                                                                                                                                                                                                                                                              |  |  |
| minimum of 2 nails on the front side and a minimum of 1 nail on the opposing side.                                                                                                                                                                                                                                                                                                                                                                                                                            |  |  |
| D. Double Wraps                                                                                                                                                                                                                                                                                                                                                                                                                                                                                               |  |  |
| Metal Connectors consisting of 2 separate straps that are attached to the wall frame, or embedded in the bond beam, on either side of the truss/rafter where each strap wraps over the top of the truss/rafter and is secured with a minimum of 2 nails on the front side, and a minimum of 1 nail on the opposing side, <b>or</b>                                                                                                                                                                            |  |  |
| Metal connectors consisting of a single strap that wraps over the top of the truss/rafter, is secured to the wall on both sides, and is secured to the top plate with a minimum of three nails on each side.                                                                                                                                                                                                                                                                                                  |  |  |
| <ul><li>E. Structural Anchor bolts structurally connected or reinforced concrete roof.</li><li>F. Other:</li></ul>                                                                                                                                                                                                                                                                                                                                                                                            |  |  |
| G. Unknown or unidentified                                                                                                                                                                                                                                                                                                                                                                                                                                                                                    |  |  |
| H. No attic access                                                                                                                                                                                                                                                                                                                                                                                                                                                                                            |  |  |
| 5. <u>Roof Geometry</u> : What is the roof shape? (Do not consider roofs of porches or carports that are attached only to the fascia or wall of the host structure over unenclosed space in the determination of roof perimeter or roof area for roof geometry classification).                                                                                                                                                                                                                               |  |  |
| A. Hip Roof Hip roof with no other roof shapes greater than 10% of the total roof system perimeter.                                                                                                                                                                                                                                                                                                                                                                                                           |  |  |
| Total length of non-hip features: 0 feet; Total roof system perimeter: 425 feet  B. Flat Roof Roof on a building with 5 or more units where at least 90% of the main roof area has a roof slope of                                                                                                                                                                                                                                                                                                            |  |  |
| less than 2:12. Roof area with slope less than 2:12 sq ft; Total roof area sq ft  C. Other Roof Any roof that does not qualify as either (A) or (B) above.                                                                                                                                                                                                                                                                                                                                                    |  |  |
| <ul> <li>6. Secondary Water Resistance (SWR): (standard underlayments or hot-mopped felts do not qualify as an SWR)</li> <li>A. SWR (also called Sealed Roof Deck) Self-adhering polymer modified-bitumen roofing underlayment applied directly to the sheathing or foam adhesive SWR barrier (not foamed-on insulation) applied as a supplemental means to protect the dwelling from water intrusion in the event of roof covering loss.</li> <li>B. No SWR.</li> <li>C. Unknown or undetermined.</li> </ul> |  |  |
| Inspectors Initials CP Property Address 1 SE Turtle Creek Dr Tequesta, FL 33469                                                                                                                                                                                                                                                                                                                                                                                                                               |  |  |
| *This verification form is valid for up to five (5) years provided no material changes have been made to the structure or                                                                                                                                                                                                                                                                                                                                                                                     |  |  |