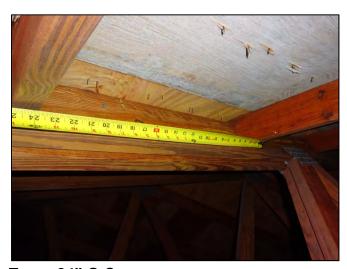

| Any system of screws, nails, adhesives, other deck fastening system or truss/rafter spacing that is shown to have an equivalent or greater resistance than 8d common nails spaced a maximum of 6 inches in the field or has a mean uplift resistance of at least 182 psf.                                                                                                                                                                                                                                     |  |  |
|---------------------------------------------------------------------------------------------------------------------------------------------------------------------------------------------------------------------------------------------------------------------------------------------------------------------------------------------------------------------------------------------------------------------------------------------------------------------------------------------------------------|--|--|
| D. Reinforced Concrete Roof Deck.                                                                                                                                                                                                                                                                                                                                                                                                                                                                             |  |  |
| E. Other:                                                                                                                                                                                                                                                                                                                                                                                                                                                                                                     |  |  |
| F. Unknown or unidentified.                                                                                                                                                                                                                                                                                                                                                                                                                                                                                   |  |  |
| G. No attic access.                                                                                                                                                                                                                                                                                                                                                                                                                                                                                           |  |  |
| 4. <b>Roof to Wall Attachment:</b> What is the <b>WEAKEST</b> roof to wall connection? (Do not include attachment of hip/valley jacks within 5 feet of the inside or outside corner of the roof in determination of WEAKEST type)                                                                                                                                                                                                                                                                             |  |  |
| A. Toe Nails                                                                                                                                                                                                                                                                                                                                                                                                                                                                                                  |  |  |
| Truss/rafter anchored to top plate of wall using nails driven at an angle through the truss/rafter and attached to the top plate of the wall, or                                                                                                                                                                                                                                                                                                                                                              |  |  |
| Metal connectors that do not meet the minimal conditions or requirements of B, C, or D                                                                                                                                                                                                                                                                                                                                                                                                                        |  |  |
| Minimal conditions to qualify for categories B, C, or D. All visible metal connectors are:                                                                                                                                                                                                                                                                                                                                                                                                                    |  |  |
| Secured to truss/rafter with a minimum of three (3) nails, and                                                                                                                                                                                                                                                                                                                                                                                                                                                |  |  |
| Attached to the wall top plate of the wall framing, or embedded in the bond beam, with less than a ½" gap from the blocking or truss/rafter <b>and</b> blocked no more than 1.5" of the truss/rafter, <b>and</b> free of visible severe corrosion.                                                                                                                                                                                                                                                            |  |  |
| B. Clips                                                                                                                                                                                                                                                                                                                                                                                                                                                                                                      |  |  |
| Metal connectors that do not wrap over the top of the truss/rafter, <b>or</b>                                                                                                                                                                                                                                                                                                                                                                                                                                 |  |  |
| Metal connectors with a minimum of 1 strap that wraps over the top of the truss/rafter and does not meet the nail position requirements of C or D, but is secured with a minimum of 3 nails.                                                                                                                                                                                                                                                                                                                  |  |  |
| C. Single Wraps  Metal connectors consisting of a single strap that wraps over the top of the truss/rafter and is secured with a                                                                                                                                                                                                                                                                                                                                                                              |  |  |
| minimum of 2 nails on the front side and a minimum of 1 nail on the opposing side.                                                                                                                                                                                                                                                                                                                                                                                                                            |  |  |
| D. Double Wraps                                                                                                                                                                                                                                                                                                                                                                                                                                                                                               |  |  |
| Metal Connectors consisting of 2 separate straps that are attached to the wall frame, or embedded in the bond beam, on either side of the truss/rafter where each strap wraps over the top of the truss/rafter and is secured with a minimum of 2 nails on the front side, and a minimum of 1 nail on the opposing side, <b>or</b>                                                                                                                                                                            |  |  |
| Metal connectors consisting of a single strap that wraps over the top of the truss/rafter, is secured to the wall on both sides, and is secured to the top plate with a minimum of three nails on each side.                                                                                                                                                                                                                                                                                                  |  |  |
| <ul><li>E. Structural Anchor bolts structurally connected or reinforced concrete roof.</li><li>F. Other:</li></ul>                                                                                                                                                                                                                                                                                                                                                                                            |  |  |
| G. Unknown or unidentified                                                                                                                                                                                                                                                                                                                                                                                                                                                                                    |  |  |
| H. No attic access                                                                                                                                                                                                                                                                                                                                                                                                                                                                                            |  |  |
| 5. <u>Roof Geometry</u> : What is the roof shape? (Do not consider roofs of porches or carports that are attached only to the fascia or wall of the host structure over unenclosed space in the determination of roof perimeter or roof area for roof geometry classification).                                                                                                                                                                                                                               |  |  |
| A. Hip Roof Hip roof with no other roof shapes greater than 10% of the total roof system perimeter.                                                                                                                                                                                                                                                                                                                                                                                                           |  |  |
| Total length of non-hip features: 0 feet; Total roof system perimeter: 425 feet  B. Flat Roof Roof on a building with 5 or more units where at least 90% of the main roof area has a roof slope of                                                                                                                                                                                                                                                                                                            |  |  |
| less than 2:12. Roof area with slope less than 2:12 sq ft; Total roof area sq ft  C. Other Roof Any roof that does not qualify as either (A) or (B) above.                                                                                                                                                                                                                                                                                                                                                    |  |  |
| <ul> <li>6. Secondary Water Resistance (SWR): (standard underlayments or hot-mopped felts do not qualify as an SWR)</li> <li>A. SWR (also called Sealed Roof Deck) Self-adhering polymer modified-bitumen roofing underlayment applied directly to the sheathing or foam adhesive SWR barrier (not foamed-on insulation) applied as a supplemental means to protect the dwelling from water intrusion in the event of roof covering loss.</li> <li>B. No SWR.</li> <li>C. Unknown or undetermined.</li> </ul> |  |  |
| Inspectors Initials CP Property Address 1 SE Turtle Creek Dr Tequesta, FL 33469                                                                                                                                                                                                                                                                                                                                                                                                                               |  |  |
| *This verification form is valid for up to five (5) years provided no material changes have been made to the structure or                                                                                                                                                                                                                                                                                                                                                                                     |  |  |