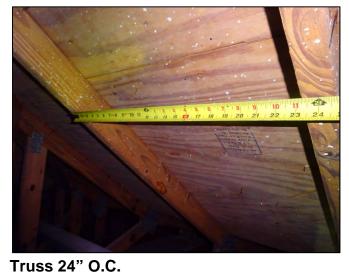

| Any system of screws, nails, adhesives, other deck fastening system or truss/rafter spacing that is shown to have an equivalent or greater resistance than 8d common nails spaced a maximum of 6 inches in the field or has a mean uplift resistance of at least 182 psf.                                                                                                                                                                                                                                     |  |  |
|---------------------------------------------------------------------------------------------------------------------------------------------------------------------------------------------------------------------------------------------------------------------------------------------------------------------------------------------------------------------------------------------------------------------------------------------------------------------------------------------------------------|--|--|
| D. Reinforced Concrete Roof Deck.                                                                                                                                                                                                                                                                                                                                                                                                                                                                             |  |  |
| E. Other:                                                                                                                                                                                                                                                                                                                                                                                                                                                                                                     |  |  |
| F. Unknown or unidentified.                                                                                                                                                                                                                                                                                                                                                                                                                                                                                   |  |  |
| G. No attic access.                                                                                                                                                                                                                                                                                                                                                                                                                                                                                           |  |  |
| 4. <b>Roof to Wall Attachment:</b> What is the <b>WEAKEST</b> roof to wall connection? (Do not include attachment of hip/valley jacks within 5 feet of the inside or outside corner of the roof in determination of WEAKEST type)                                                                                                                                                                                                                                                                             |  |  |
| A. Toe Nails                                                                                                                                                                                                                                                                                                                                                                                                                                                                                                  |  |  |
| Truss/rafter anchored to top plate of wall using nails driven at an angle through the truss/rafter and attached to the top plate of the wall, or                                                                                                                                                                                                                                                                                                                                                              |  |  |
| Metal connectors that do not meet the minimal conditions or requirements of B, C, or D                                                                                                                                                                                                                                                                                                                                                                                                                        |  |  |
| Minimal conditions to qualify for categories B, C, or D. All visible metal connectors are:                                                                                                                                                                                                                                                                                                                                                                                                                    |  |  |
| Secured to truss/rafter with a minimum of three (3) nails, and                                                                                                                                                                                                                                                                                                                                                                                                                                                |  |  |
| Attached to the wall top plate of the wall framing, or embedded in the bond beam, with less than a ½" gap from the blocking or truss/rafter <b>and</b> blocked no more than 1.5" of the truss/rafter, <b>and</b> free of visible severe corrosion.                                                                                                                                                                                                                                                            |  |  |
| B. Clips                                                                                                                                                                                                                                                                                                                                                                                                                                                                                                      |  |  |
| Metal connectors that do not wrap over the top of the truss/rafter, <b>or</b>                                                                                                                                                                                                                                                                                                                                                                                                                                 |  |  |
| Metal connectors with a minimum of 1 strap that wraps over the top of the truss/rafter and does not meet the nail position requirements of C or D, but is secured with a minimum of 3 nails.                                                                                                                                                                                                                                                                                                                  |  |  |
| C. Single Wraps  Metal connectors consisting of a single strap that wraps over the top of the truss/rafter and is secured with a                                                                                                                                                                                                                                                                                                                                                                              |  |  |
| minimum of 2 nails on the front side and a minimum of 1 nail on the opposing side.                                                                                                                                                                                                                                                                                                                                                                                                                            |  |  |
| D. Double Wraps                                                                                                                                                                                                                                                                                                                                                                                                                                                                                               |  |  |
| Metal Connectors consisting of 2 separate straps that are attached to the wall frame, or embedded in the bond beam, on either side of the truss/rafter where each strap wraps over the top of the truss/rafter and is secured with a minimum of 2 nails on the front side, and a minimum of 1 nail on the opposing side, <b>or</b>                                                                                                                                                                            |  |  |
| Metal connectors consisting of a single strap that wraps over the top of the truss/rafter, is secured to the wall on both sides, and is secured to the top plate with a minimum of three nails on each side.                                                                                                                                                                                                                                                                                                  |  |  |
| <ul><li>E. Structural Anchor bolts structurally connected or reinforced concrete roof.</li><li>F. Other:</li></ul>                                                                                                                                                                                                                                                                                                                                                                                            |  |  |
| G. Unknown or unidentified                                                                                                                                                                                                                                                                                                                                                                                                                                                                                    |  |  |
| H. No attic access                                                                                                                                                                                                                                                                                                                                                                                                                                                                                            |  |  |
| 5. <u>Roof Geometry</u> : What is the roof shape? (Do not consider roofs of porches or carports that are attached only to the fascia or wall of the host structure over unenclosed space in the determination of roof perimeter or roof area for roof geometry classification).                                                                                                                                                                                                                               |  |  |
| A. Hip Roof Hip roof with no other roof shapes greater than 10% of the total roof system perimeter.                                                                                                                                                                                                                                                                                                                                                                                                           |  |  |
| Total length of non-hip features: 0 feet; Total roof system perimeter: 425 feet  B. Flat Roof Roof on a building with 5 or more units where at least 90% of the main roof area has a roof slope of                                                                                                                                                                                                                                                                                                            |  |  |
| less than 2:12. Roof area with slope less than 2:12 sq ft; Total roof area sq ft  C. Other Roof Any roof that does not qualify as either (A) or (B) above.                                                                                                                                                                                                                                                                                                                                                    |  |  |
| <ul> <li>6. Secondary Water Resistance (SWR): (standard underlayments or hot-mopped felts do not qualify as an SWR)</li> <li>A. SWR (also called Sealed Roof Deck) Self-adhering polymer modified-bitumen roofing underlayment applied directly to the sheathing or foam adhesive SWR barrier (not foamed-on insulation) applied as a supplemental means to protect the dwelling from water intrusion in the event of roof covering loss.</li> <li>B. No SWR.</li> <li>C. Unknown or undetermined.</li> </ul> |  |  |
| Inspectors Initials CP Property Address 1 SE Turtle Creek Dr Tequesta, FL 33469                                                                                                                                                                                                                                                                                                                                                                                                                               |  |  |
| *This verification form is valid for up to five (5) years provided no material changes have been made to the structure or                                                                                                                                                                                                                                                                                                                                                                                     |  |  |