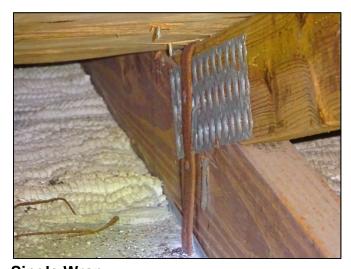

#### **Report Summary:**

1. Building Code: C. Built 1971

2. Roof Covering: A. All roof coverings listed meet FBC Product Approval

3. Roof Deck Attchment: C. 8d nail 6" Max Spacing

4. Roof to Wall Attachment: C. Single Wraps

| Any system of screws, nails, adhesives, other deck fastening system or truss/rafter spacing that is shown to have an equivalent or greater resistance than 8d common nails spaced a maximum of 6 inches in the field or has a mean uplift resistance of at least 182 psf.                                                                                                                                                                                                                                     |  |  |
|---------------------------------------------------------------------------------------------------------------------------------------------------------------------------------------------------------------------------------------------------------------------------------------------------------------------------------------------------------------------------------------------------------------------------------------------------------------------------------------------------------------|--|--|
| D. Reinforced Concrete Roof Deck.                                                                                                                                                                                                                                                                                                                                                                                                                                                                             |  |  |
| E. Other:                                                                                                                                                                                                                                                                                                                                                                                                                                                                                                     |  |  |
| F. Unknown or unidentified.                                                                                                                                                                                                                                                                                                                                                                                                                                                                                   |  |  |
| G. No attic access.                                                                                                                                                                                                                                                                                                                                                                                                                                                                                           |  |  |
| 4. <b>Roof to Wall Attachment:</b> What is the <b>WEAKEST</b> roof to wall connection? (Do not include attachment of hip/valley jacks within 5 feet of the inside or outside corner of the roof in determination of WEAKEST type)                                                                                                                                                                                                                                                                             |  |  |
| A. Toe Nails                                                                                                                                                                                                                                                                                                                                                                                                                                                                                                  |  |  |
| Truss/rafter anchored to top plate of wall using nails driven at an angle through the truss/rafter and attached to the top plate of the wall, or                                                                                                                                                                                                                                                                                                                                                              |  |  |
| Metal connectors that do not meet the minimal conditions or requirements of B, C, or D                                                                                                                                                                                                                                                                                                                                                                                                                        |  |  |
| Minimal conditions to qualify for categories B, C, or D. All visible metal connectors are:                                                                                                                                                                                                                                                                                                                                                                                                                    |  |  |
| Secured to truss/rafter with a minimum of three (3) nails, and                                                                                                                                                                                                                                                                                                                                                                                                                                                |  |  |
| Attached to the wall top plate of the wall framing, or embedded in the bond beam, with less than a ½" gap from the blocking or truss/rafter <b>and</b> blocked no more than 1.5" of the truss/rafter, <b>and</b> free of visible severe corrosion.                                                                                                                                                                                                                                                            |  |  |
| B. Clips                                                                                                                                                                                                                                                                                                                                                                                                                                                                                                      |  |  |
| Metal connectors that do not wrap over the top of the truss/rafter, <b>or</b>                                                                                                                                                                                                                                                                                                                                                                                                                                 |  |  |
| Metal connectors with a minimum of 1 strap that wraps over the top of the truss/rafter and does not meet the nail position requirements of C or D, but is secured with a minimum of 3 nails.                                                                                                                                                                                                                                                                                                                  |  |  |
| C. Single Wraps  Metal connectors consisting of a single strap that wraps over the top of the truss/rafter and is secured with a                                                                                                                                                                                                                                                                                                                                                                              |  |  |
| minimum of 2 nails on the front side and a minimum of 1 nail on the opposing side.                                                                                                                                                                                                                                                                                                                                                                                                                            |  |  |
| D. Double Wraps                                                                                                                                                                                                                                                                                                                                                                                                                                                                                               |  |  |
| Metal Connectors consisting of 2 separate straps that are attached to the wall frame, or embedded in the bond beam, on either side of the truss/rafter where each strap wraps over the top of the truss/rafter and is secured with a minimum of 2 nails on the front side, and a minimum of 1 nail on the opposing side, <b>or</b>                                                                                                                                                                            |  |  |
| Metal connectors consisting of a single strap that wraps over the top of the truss/rafter, is secured to the wall on both sides, and is secured to the top plate with a minimum of three nails on each side.                                                                                                                                                                                                                                                                                                  |  |  |
| <ul><li>E. Structural Anchor bolts structurally connected or reinforced concrete roof.</li><li>F. Other:</li></ul>                                                                                                                                                                                                                                                                                                                                                                                            |  |  |
| G. Unknown or unidentified                                                                                                                                                                                                                                                                                                                                                                                                                                                                                    |  |  |
| H. No attic access                                                                                                                                                                                                                                                                                                                                                                                                                                                                                            |  |  |
| 5. <u>Roof Geometry</u> : What is the roof shape? (Do not consider roofs of porches or carports that are attached only to the fascia or wall of the host structure over unenclosed space in the determination of roof perimeter or roof area for roof geometry classification).                                                                                                                                                                                                                               |  |  |
| A. Hip Roof Hip roof with no other roof shapes greater than 10% of the total roof system perimeter.                                                                                                                                                                                                                                                                                                                                                                                                           |  |  |
| Total length of non-hip features: 0 feet; Total roof system perimeter: 425 feet  B. Flat Roof Roof on a building with 5 or more units where at least 90% of the main roof area has a roof slope of                                                                                                                                                                                                                                                                                                            |  |  |
| less than 2:12. Roof area with slope less than 2:12 sq ft; Total roof area sq ft  C. Other Roof Any roof that does not qualify as either (A) or (B) above.                                                                                                                                                                                                                                                                                                                                                    |  |  |
| <ul> <li>6. Secondary Water Resistance (SWR): (standard underlayments or hot-mopped felts do not qualify as an SWR)</li> <li>A. SWR (also called Sealed Roof Deck) Self-adhering polymer modified-bitumen roofing underlayment applied directly to the sheathing or foam adhesive SWR barrier (not foamed-on insulation) applied as a supplemental means to protect the dwelling from water intrusion in the event of roof covering loss.</li> <li>B. No SWR.</li> <li>C. Unknown or undetermined.</li> </ul> |  |  |
| Inspectors Initials CP Property Address 1 SE Turtle Creek Dr Tequesta, FL 33469                                                                                                                                                                                                                                                                                                                                                                                                                               |  |  |
| *This verification form is valid for up to five (5) years provided no material changes have been made to the structure or                                                                                                                                                                                                                                                                                                                                                                                     |  |  |