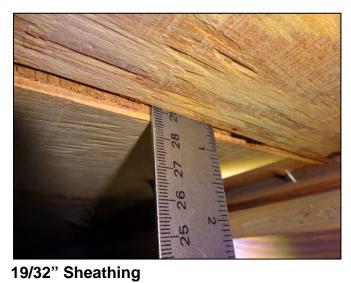

#### **Report Summary:**

1. Building Code: C. Built 1971

2. Roof Covering: A. All roof coverings listed meet FBC Product Approval

3. Roof Deck Attchment: C. 8d nail 6" Max Spacing

4. Roof to Wall Attachment: C. Single Wraps