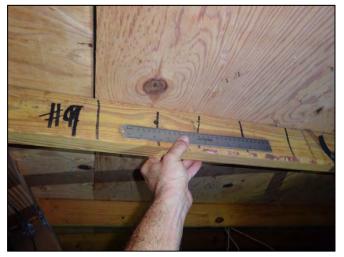

#### **Report Summary:**

1. Building Code: C. Built 1971

2. Roof Covering: A. All roof coverings listed meet FBC Product Approval

3. Roof Deck Attchment: C. 8d nail 6" Max Spacing

4. Roof to Wall Attachment: C. Single Wraps