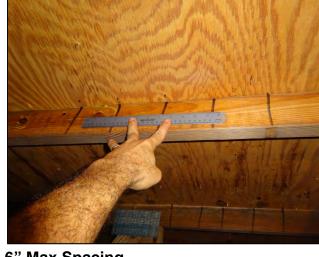

#### **Report Summary:**

1. Building Code: C. Built 1971

2. Roof Covering: A. All roof coverings listed meet FBC Product Approval

3. Roof Deck Attchment: C. 8d nail 6" Max Spacing

4. Roof to Wall Attachment: C. Single Wraps

# Uniform Mitigation Verification Inspection Form ony of this form and any documentation provided with the insurance policy

| Increation                                                                                                                                                                                                                                                                                                                         |                                                                                                                                                                                                                                                                                                                                                         | i unis form and any do                                                                                     | cumentation provid                                                                                                         | cu with the mounding                                                                                                | - poncy                                                                                      |
|------------------------------------------------------------------------------------------------------------------------------------------------------------------------------------------------------------------------------------------------------------------------------------------------------------------------------------|---------------------------------------------------------------------------------------------------------------------------------------------------------------------------------------------------------------------------------------------------------------------------------------------------------------------------------------------------------|------------------------------------------------------------------------------------------------------------|----------------------------------------------------------------------------------------------------------------------------|---------------------------------------------------------------------------------------------------------------------|----------------------------------------------------------------------------------------------|
| Inspection Date: November 13, 2018  Owner Information                                                                                                                                                                                                                                                                              |                                                                                                                                                                                                                                                                                                                                                         |                                                                                                            |                                                                                                                            |                                                                                                                     |                                                                                              |
| Owner Name: Turtle Creek Association #1 Inc.  Contact Person:                                                                                                                                                                                                                                                                      |                                                                                                                                                                                                                                                                                                                                                         |                                                                                                            |                                                                                                                            |                                                                                                                     |                                                                                              |
| Address: 1 SE Turtle Creek Dr                                                                                                                                                                                                                                                                                                      |                                                                                                                                                                                                                                                                                                                                                         |                                                                                                            |                                                                                                                            | Home Phone:                                                                                                         |                                                                                              |
| City: Teq                                                                                                                                                                                                                                                                                                                          |                                                                                                                                                                                                                                                                                                                                                         | Zip: 33469                                                                                                 |                                                                                                                            | Work Phone:                                                                                                         |                                                                                              |
| County:                                                                                                                                                                                                                                                                                                                            |                                                                                                                                                                                                                                                                                                                                                         | 2.17.00400                                                                                                 |                                                                                                                            | Cell Phone:                                                                                                         |                                                                                              |
|                                                                                                                                                                                                                                                                                                                                    | e Company:                                                                                                                                                                                                                                                                                                                                              |                                                                                                            |                                                                                                                            | Policy #:                                                                                                           |                                                                                              |
|                                                                                                                                                                                                                                                                                                                                    | Home: 1971                                                                                                                                                                                                                                                                                                                                              | # of Stories: 2                                                                                            |                                                                                                                            | Email:                                                                                                              |                                                                                              |
|                                                                                                                                                                                                                                                                                                                                    |                                                                                                                                                                                                                                                                                                                                                         |                                                                                                            |                                                                                                                            |                                                                                                                     |                                                                                              |
| accompa                                                                                                                                                                                                                                                                                                                            | Any documentation used in vary this form. At least one photo. The insurer may ask addition                                                                                                                                                                                                                                                              | otograph must accompan                                                                                     | y this form to validate                                                                                                    | e each attribute marked                                                                                             | in questions 3                                                                               |
| the H                                                                                                                                                                                                                                                                                                                              | ling Code: Was the structure b<br>VHZ (Miami-Dade or Broward                                                                                                                                                                                                                                                                                            | counties), South Florida E                                                                                 | Building Code (SFBC-9                                                                                                      | 4)?                                                                                                                 |                                                                                              |
| a                                                                                                                                                                                                                                                                                                                                  | a. Built in compliance with the ladate after 3/1/2002: Building P                                                                                                                                                                                                                                                                                       | ermit Application Date (MM                                                                                 | M/DD/YYYY)                                                                                                                 | -                                                                                                                   |                                                                                              |
| pı                                                                                                                                                                                                                                                                                                                                 | S. For the HVHZ Only: Built in rovide a permit application with                                                                                                                                                                                                                                                                                         | n a date after 9/1/1994: But                                                                               | ilding Permit Application                                                                                                  |                                                                                                                     | 94, 1995, and 1996                                                                           |
| X C                                                                                                                                                                                                                                                                                                                                | C. Unknown or does not meet th                                                                                                                                                                                                                                                                                                                          | e requirements of Answer                                                                                   | "A" or "B"                                                                                                                 |                                                                                                                     |                                                                                              |
| OR Y                                                                                                                                                                                                                                                                                                                               | Covering: Select all roof cover<br>ear of Original Installation/Reping identified.                                                                                                                                                                                                                                                                      |                                                                                                            |                                                                                                                            |                                                                                                                     | nce for each roof                                                                            |
| 2                                                                                                                                                                                                                                                                                                                                  | P. 2.1 Roof Covering Type:                                                                                                                                                                                                                                                                                                                              | ermit Application<br>Date                                                                                  | FBC or MDC<br>Product Approval #                                                                                           | Year of Original Installation or<br>Replacement                                                                     | No Information<br>Provided for<br>Compliance                                                 |
| [                                                                                                                                                                                                                                                                                                                                  | 1. Asphalt/Fiberglass Shingle                                                                                                                                                                                                                                                                                                                           | /                                                                                                          |                                                                                                                            |                                                                                                                     |                                                                                              |
|                                                                                                                                                                                                                                                                                                                                    | 2. Concrete/Clay Tile                                                                                                                                                                                                                                                                                                                                   | 08/06/08                                                                                                   |                                                                                                                            | 2008                                                                                                                | П                                                                                            |
|                                                                                                                                                                                                                                                                                                                                    | 3. Metal                                                                                                                                                                                                                                                                                                                                                |                                                                                                            |                                                                                                                            |                                                                                                                     |                                                                                              |
| _                                                                                                                                                                                                                                                                                                                                  | 4. Built Up                                                                                                                                                                                                                                                                                                                                             |                                                                                                            |                                                                                                                            |                                                                                                                     |                                                                                              |
|                                                                                                                                                                                                                                                                                                                                    | _                                                                                                                                                                                                                                                                                                                                                       | /<br>08/06/08                                                                                              |                                                                                                                            | 2008                                                                                                                |                                                                                              |
|                                                                                                                                                                                                                                                                                                                                    |                                                                                                                                                                                                                                                                                                                                                         |                                                                                                            |                                                                                                                            |                                                                                                                     |                                                                                              |
| L                                                                                                                                                                                                                                                                                                                                  | 6. Other                                                                                                                                                                                                                                                                                                                                                |                                                                                                            |                                                                                                                            |                                                                                                                     |                                                                                              |
| in B                                                                                                                                                                                                                                                                                                                               | A. All roof coverings listed above a stallation OR have a roofing personal stallation of coverings have a Mia poofing permit application after 9                                                                                                                                                                                                        | ermit application date on o<br>mi-Dade Product Approva                                                     | r after 3/1/02 OR the roal listing current at time                                                                         | of is original and built in of installation OR (for the                                                             | 2004 or later.<br>ne HVHZ only) a                                                            |
| □ C                                                                                                                                                                                                                                                                                                                                | C. One or more roof coverings d                                                                                                                                                                                                                                                                                                                         | o not meet the requirement                                                                                 | ts of Answer "A" or "B                                                                                                     |                                                                                                                     |                                                                                              |
| D                                                                                                                                                                                                                                                                                                                                  | O. No roof coverings meet the re                                                                                                                                                                                                                                                                                                                        | equirements of Answer "A"                                                                                  | or "B".                                                                                                                    |                                                                                                                     |                                                                                              |
| 3. <b>Roof</b>                                                                                                                                                                                                                                                                                                                     | <b>Deck Attachment</b> : What is the                                                                                                                                                                                                                                                                                                                    | weakest form of roof dec                                                                                   | k attachment?                                                                                                              |                                                                                                                     |                                                                                              |
| B B                                                                                                                                                                                                                                                                                                                                | A. Plywood/Oriented strand boay staples or 6d nails spaced at hinglesOR- Any system of schean uplift less than that requires. Plywood/OSB roof sheathing 4"inches o.c.) by 8d common in                                                                                                                                                                 | rews, nails, adhesives, other d for Options B or C below with a minimum thickness ails spaced a maximum of | tached to the roof truss." in the fieldOR- Batter deck fastening system.  s of 7/16"inch attached 12" inches in the field. | ten decking supporting v<br>n or truss/rafter spacing t<br>to the roof truss/rafter (s<br>-OR- Any system of screen | yood shakes or wood<br>hat has an equivalent<br>paced a maximum of<br>ews, nails, adhesives, |
| _ a                                                                                                                                                                                                                                                                                                                                | other deck fastening system or truss/rafter spacing that is shown to have an equivalent or greater resistance than 8d nails spaced a maximum of 12 inches in the field or has a mean uplift resistance of at least 103 psf.  C. Plywood/OSB roof sheathing with a minimum thickness of 7/16"inch attached to the roof truss/rafter (spaced a maximum of |                                                                                                            |                                                                                                                            |                                                                                                                     |                                                                                              |
| 24"inches o.c.) by 8d common nails spaced a maximum of 6" inches in the fieldOR- Dimensional lumber/Tongue & Groove decking with a minimum of 2 nails per board (or 1 nail per board if each board is equal to or less than 6 inches in width)OR-  Inspectors Initials CP Property Address 1 SE Turtle Creek Dr Tequesta, FL 33469 |                                                                                                                                                                                                                                                                                                                                                         |                                                                                                            |                                                                                                                            |                                                                                                                     |                                                                                              |
| inspector                                                                                                                                                                                                                                                                                                                          | rs initials <u> </u>                                                                                                                                                                                                                                                                                                                                    | aress 1 OL Tuttle Cleek                                                                                    | Di Tequesia, FL 334                                                                                                        | 00                                                                                                                  |                                                                                              |

| Any system of screws, nails, adhesives, other deck fastening system or truss/rafter spacing that is shown to have an equivalent or greater resistance than 8d common nails spaced a maximum of 6 inches in the field or has a mean uplift resistance of at least 182 psf.                                                                                                                                                                                                                                     |  |  |
|---------------------------------------------------------------------------------------------------------------------------------------------------------------------------------------------------------------------------------------------------------------------------------------------------------------------------------------------------------------------------------------------------------------------------------------------------------------------------------------------------------------|--|--|
| D. Reinforced Concrete Roof Deck.                                                                                                                                                                                                                                                                                                                                                                                                                                                                             |  |  |
| E. Other:                                                                                                                                                                                                                                                                                                                                                                                                                                                                                                     |  |  |
| F. Unknown or unidentified.                                                                                                                                                                                                                                                                                                                                                                                                                                                                                   |  |  |
| G. No attic access.                                                                                                                                                                                                                                                                                                                                                                                                                                                                                           |  |  |
| 4. <b>Roof to Wall Attachment:</b> What is the <b>WEAKEST</b> roof to wall connection? (Do not include attachment of hip/valley jacks within 5 feet of the inside or outside corner of the roof in determination of WEAKEST type)                                                                                                                                                                                                                                                                             |  |  |
| A. Toe Nails                                                                                                                                                                                                                                                                                                                                                                                                                                                                                                  |  |  |
| Truss/rafter anchored to top plate of wall using nails driven at an angle through the truss/rafter and attached to the top plate of the wall, or                                                                                                                                                                                                                                                                                                                                                              |  |  |
| Metal connectors that do not meet the minimal conditions or requirements of B, C, or D                                                                                                                                                                                                                                                                                                                                                                                                                        |  |  |
| Minimal conditions to qualify for categories B, C, or D. All visible metal connectors are:                                                                                                                                                                                                                                                                                                                                                                                                                    |  |  |
| Secured to truss/rafter with a minimum of three (3) nails, and                                                                                                                                                                                                                                                                                                                                                                                                                                                |  |  |
| Attached to the wall top plate of the wall framing, or embedded in the bond beam, with less than a ½" gap from the blocking or truss/rafter <b>and</b> blocked no more than 1.5" of the truss/rafter, <b>and</b> free of visible severe corrosion.                                                                                                                                                                                                                                                            |  |  |
| B. Clips                                                                                                                                                                                                                                                                                                                                                                                                                                                                                                      |  |  |
| Metal connectors that do not wrap over the top of the truss/rafter, <b>or</b>                                                                                                                                                                                                                                                                                                                                                                                                                                 |  |  |
| Metal connectors with a minimum of 1 strap that wraps over the top of the truss/rafter and does not meet the nail position requirements of C or D, but is secured with a minimum of 3 nails.                                                                                                                                                                                                                                                                                                                  |  |  |
| C. Single Wraps  Metal connectors consisting of a single strap that wraps over the top of the truss/rafter and is secured with a                                                                                                                                                                                                                                                                                                                                                                              |  |  |
| minimum of 2 nails on the front side and a minimum of 1 nail on the opposing side.                                                                                                                                                                                                                                                                                                                                                                                                                            |  |  |
| D. Double Wraps                                                                                                                                                                                                                                                                                                                                                                                                                                                                                               |  |  |
| Metal Connectors consisting of 2 separate straps that are attached to the wall frame, or embedded in the bond beam, on either side of the truss/rafter where each strap wraps over the top of the truss/rafter and is secured with a minimum of 2 nails on the front side, and a minimum of 1 nail on the opposing side, <b>or</b>                                                                                                                                                                            |  |  |
| Metal connectors consisting of a single strap that wraps over the top of the truss/rafter, is secured to the wall on both sides, and is secured to the top plate with a minimum of three nails on each side.                                                                                                                                                                                                                                                                                                  |  |  |
| <ul><li>E. Structural Anchor bolts structurally connected or reinforced concrete roof.</li><li>F. Other:</li></ul>                                                                                                                                                                                                                                                                                                                                                                                            |  |  |
| G. Unknown or unidentified                                                                                                                                                                                                                                                                                                                                                                                                                                                                                    |  |  |
| H. No attic access                                                                                                                                                                                                                                                                                                                                                                                                                                                                                            |  |  |
| 5. <u>Roof Geometry</u> : What is the roof shape? (Do not consider roofs of porches or carports that are attached only to the fascia or wall of the host structure over unenclosed space in the determination of roof perimeter or roof area for roof geometry classification).                                                                                                                                                                                                                               |  |  |
| A. Hip Roof Hip roof with no other roof shapes greater than 10% of the total roof system perimeter.                                                                                                                                                                                                                                                                                                                                                                                                           |  |  |
| Total length of non-hip features: 0 feet; Total roof system perimeter: 425 feet  B. Flat Roof Roof on a building with 5 or more units where at least 90% of the main roof area has a roof slope of                                                                                                                                                                                                                                                                                                            |  |  |
| less than 2:12. Roof area with slope less than 2:12 sq ft; Total roof area sq ft  C. Other Roof Any roof that does not qualify as either (A) or (B) above.                                                                                                                                                                                                                                                                                                                                                    |  |  |
| <ul> <li>6. Secondary Water Resistance (SWR): (standard underlayments or hot-mopped felts do not qualify as an SWR)</li> <li>A. SWR (also called Sealed Roof Deck) Self-adhering polymer modified-bitumen roofing underlayment applied directly to the sheathing or foam adhesive SWR barrier (not foamed-on insulation) applied as a supplemental means to protect the dwelling from water intrusion in the event of roof covering loss.</li> <li>B. No SWR.</li> <li>C. Unknown or undetermined.</li> </ul> |  |  |
| Inspectors Initials CP Property Address 1 SE Turtle Creek Dr Tequesta, FL 33469                                                                                                                                                                                                                                                                                                                                                                                                                               |  |  |
| *This verification form is valid for up to five (5) years provided no material changes have been made to the structure or                                                                                                                                                                                                                                                                                                                                                                                     |  |  |