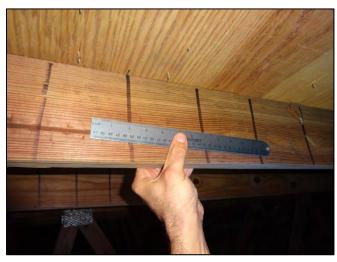

# Uniform Mitigation Verification Inspection Form ony of this form and any documentation provided with the insurance policy

| Increation                                                                                                                                                                                                                                                                                                                         |                                                                                                                                                                                                                                                                                                                                                         | i unis form and any do                                                                                     | cumentation provid                                                                                                         | cu with the mounding                                                                                                | - poncy                                                                                      |
|------------------------------------------------------------------------------------------------------------------------------------------------------------------------------------------------------------------------------------------------------------------------------------------------------------------------------------|---------------------------------------------------------------------------------------------------------------------------------------------------------------------------------------------------------------------------------------------------------------------------------------------------------------------------------------------------------|------------------------------------------------------------------------------------------------------------|----------------------------------------------------------------------------------------------------------------------------|---------------------------------------------------------------------------------------------------------------------|----------------------------------------------------------------------------------------------|
| Inspection Date: November 13, 2018  Owner Information                                                                                                                                                                                                                                                                              |                                                                                                                                                                                                                                                                                                                                                         |                                                                                                            |                                                                                                                            |                                                                                                                     |                                                                                              |
| Owner Name: Turtle Creek Association #1 Inc.  Contact Person:                                                                                                                                                                                                                                                                      |                                                                                                                                                                                                                                                                                                                                                         |                                                                                                            |                                                                                                                            |                                                                                                                     |                                                                                              |
| Address: 1 SE Turtle Creek Dr                                                                                                                                                                                                                                                                                                      |                                                                                                                                                                                                                                                                                                                                                         |                                                                                                            |                                                                                                                            | Home Phone:                                                                                                         |                                                                                              |
| City: Teq                                                                                                                                                                                                                                                                                                                          |                                                                                                                                                                                                                                                                                                                                                         | Zip: 33469                                                                                                 |                                                                                                                            | Work Phone:                                                                                                         |                                                                                              |
| County:                                                                                                                                                                                                                                                                                                                            |                                                                                                                                                                                                                                                                                                                                                         | 2.17.00400                                                                                                 |                                                                                                                            | Cell Phone:                                                                                                         |                                                                                              |
|                                                                                                                                                                                                                                                                                                                                    | e Company:                                                                                                                                                                                                                                                                                                                                              |                                                                                                            |                                                                                                                            | Policy #:                                                                                                           |                                                                                              |
|                                                                                                                                                                                                                                                                                                                                    | Home: 1971                                                                                                                                                                                                                                                                                                                                              | # of Stories: 2                                                                                            |                                                                                                                            | Email:                                                                                                              |                                                                                              |
|                                                                                                                                                                                                                                                                                                                                    |                                                                                                                                                                                                                                                                                                                                                         |                                                                                                            |                                                                                                                            |                                                                                                                     |                                                                                              |
| accompa                                                                                                                                                                                                                                                                                                                            | Any documentation used in vary this form. At least one photo. The insurer may ask addition                                                                                                                                                                                                                                                              | otograph must accompan                                                                                     | y this form to validate                                                                                                    | e each attribute marked                                                                                             | in questions 3                                                                               |
| the H                                                                                                                                                                                                                                                                                                                              | ling Code: Was the structure b<br>VHZ (Miami-Dade or Broward                                                                                                                                                                                                                                                                                            | counties), South Florida E                                                                                 | Building Code (SFBC-9                                                                                                      | 4)?                                                                                                                 |                                                                                              |
| a                                                                                                                                                                                                                                                                                                                                  | a. Built in compliance with the ladate after 3/1/2002: Building P                                                                                                                                                                                                                                                                                       | ermit Application Date (MM                                                                                 | M/DD/YYYY)                                                                                                                 | -                                                                                                                   |                                                                                              |
| pı                                                                                                                                                                                                                                                                                                                                 | S. For the HVHZ Only: Built in rovide a permit application with                                                                                                                                                                                                                                                                                         | n a date after 9/1/1994: But                                                                               | ilding Permit Application                                                                                                  |                                                                                                                     | 94, 1995, and 1996                                                                           |
| X C                                                                                                                                                                                                                                                                                                                                | C. Unknown or does not meet th                                                                                                                                                                                                                                                                                                                          | e requirements of Answer                                                                                   | "A" or "B"                                                                                                                 |                                                                                                                     |                                                                                              |
| OR Y                                                                                                                                                                                                                                                                                                                               | Covering: Select all roof cover<br>ear of Original Installation/Reping identified.                                                                                                                                                                                                                                                                      |                                                                                                            |                                                                                                                            |                                                                                                                     | nce for each roof                                                                            |
| 2                                                                                                                                                                                                                                                                                                                                  | P. 2.1 Roof Covering Type:                                                                                                                                                                                                                                                                                                                              | ermit Application<br>Date                                                                                  | FBC or MDC<br>Product Approval #                                                                                           | Year of Original Installation or<br>Replacement                                                                     | No Information<br>Provided for<br>Compliance                                                 |
| [                                                                                                                                                                                                                                                                                                                                  | 1. Asphalt/Fiberglass Shingle                                                                                                                                                                                                                                                                                                                           | /                                                                                                          |                                                                                                                            |                                                                                                                     |                                                                                              |
|                                                                                                                                                                                                                                                                                                                                    | 2. Concrete/Clay Tile                                                                                                                                                                                                                                                                                                                                   | 08/06/08                                                                                                   |                                                                                                                            | 2008                                                                                                                | П                                                                                            |
|                                                                                                                                                                                                                                                                                                                                    | 3. Metal                                                                                                                                                                                                                                                                                                                                                |                                                                                                            |                                                                                                                            |                                                                                                                     |                                                                                              |
| _                                                                                                                                                                                                                                                                                                                                  | 4. Built Up                                                                                                                                                                                                                                                                                                                                             |                                                                                                            |                                                                                                                            |                                                                                                                     |                                                                                              |
|                                                                                                                                                                                                                                                                                                                                    | _                                                                                                                                                                                                                                                                                                                                                       | /<br>08/06/08                                                                                              |                                                                                                                            | 2008                                                                                                                |                                                                                              |
|                                                                                                                                                                                                                                                                                                                                    |                                                                                                                                                                                                                                                                                                                                                         |                                                                                                            |                                                                                                                            |                                                                                                                     |                                                                                              |
| L                                                                                                                                                                                                                                                                                                                                  | 6. Other                                                                                                                                                                                                                                                                                                                                                |                                                                                                            |                                                                                                                            |                                                                                                                     |                                                                                              |
| in B                                                                                                                                                                                                                                                                                                                               | A. All roof coverings listed above a stallation OR have a roofing personal stallation of coverings have a Mia poofing permit application after 9                                                                                                                                                                                                        | ermit application date on o<br>mi-Dade Product Approva                                                     | r after 3/1/02 OR the roal listing current at time                                                                         | of is original and built in of installation OR (for the                                                             | 2004 or later.<br>ne HVHZ only) a                                                            |
| □ C                                                                                                                                                                                                                                                                                                                                | C. One or more roof coverings d                                                                                                                                                                                                                                                                                                                         | o not meet the requirement                                                                                 | ts of Answer "A" or "B                                                                                                     |                                                                                                                     |                                                                                              |
| D                                                                                                                                                                                                                                                                                                                                  | O. No roof coverings meet the re                                                                                                                                                                                                                                                                                                                        | equirements of Answer "A"                                                                                  | or "B".                                                                                                                    |                                                                                                                     |                                                                                              |
| 3. <b>Roof</b>                                                                                                                                                                                                                                                                                                                     | <b>Deck Attachment</b> : What is the                                                                                                                                                                                                                                                                                                                    | weakest form of roof dec                                                                                   | k attachment?                                                                                                              |                                                                                                                     |                                                                                              |
| B B                                                                                                                                                                                                                                                                                                                                | A. Plywood/Oriented strand boay staples or 6d nails spaced at hinglesOR- Any system of schean uplift less than that requires. Plywood/OSB roof sheathing 4"inches o.c.) by 8d common in                                                                                                                                                                 | rews, nails, adhesives, other d for Options B or C below with a minimum thickness ails spaced a maximum of | tached to the roof truss." in the fieldOR- Batter deck fastening system.  s of 7/16"inch attached 12" inches in the field. | ten decking supporting v<br>n or truss/rafter spacing t<br>to the roof truss/rafter (s<br>-OR- Any system of screen | yood shakes or wood<br>hat has an equivalent<br>paced a maximum of<br>ews, nails, adhesives, |
| _ a                                                                                                                                                                                                                                                                                                                                | other deck fastening system or truss/rafter spacing that is shown to have an equivalent or greater resistance than 8d nails spaced a maximum of 12 inches in the field or has a mean uplift resistance of at least 103 psf.  C. Plywood/OSB roof sheathing with a minimum thickness of 7/16"inch attached to the roof truss/rafter (spaced a maximum of |                                                                                                            |                                                                                                                            |                                                                                                                     |                                                                                              |
| 24"inches o.c.) by 8d common nails spaced a maximum of 6" inches in the fieldOR- Dimensional lumber/Tongue & Groove decking with a minimum of 2 nails per board (or 1 nail per board if each board is equal to or less than 6 inches in width)OR-  Inspectors Initials CP Property Address 1 SE Turtle Creek Dr Tequesta, FL 33469 |                                                                                                                                                                                                                                                                                                                                                         |                                                                                                            |                                                                                                                            |                                                                                                                     |                                                                                              |
| inspector                                                                                                                                                                                                                                                                                                                          | rs initials <u> </u>                                                                                                                                                                                                                                                                                                                                    | aress 1 OL Tuttle Cleek                                                                                    | Di Tequesia, FL 334                                                                                                        | 00                                                                                                                  |                                                                                              |

| Any system of screws, nails, adhesives, other deck fastening system or truss/rafter spacing that is shown to have an equivalent or greater resistance than 8d common nails spaced a maximum of 6 inches in the field or has a mean uplift resistance of at least 182 psf.                                                                                                                                                                                                                                     |  |  |
|---------------------------------------------------------------------------------------------------------------------------------------------------------------------------------------------------------------------------------------------------------------------------------------------------------------------------------------------------------------------------------------------------------------------------------------------------------------------------------------------------------------|--|--|
| D. Reinforced Concrete Roof Deck.                                                                                                                                                                                                                                                                                                                                                                                                                                                                             |  |  |
| E. Other:                                                                                                                                                                                                                                                                                                                                                                                                                                                                                                     |  |  |
| F. Unknown or unidentified.                                                                                                                                                                                                                                                                                                                                                                                                                                                                                   |  |  |
| G. No attic access.                                                                                                                                                                                                                                                                                                                                                                                                                                                                                           |  |  |
| 4. <b>Roof to Wall Attachment:</b> What is the <b>WEAKEST</b> roof to wall connection? (Do not include attachment of hip/valley jacks within 5 feet of the inside or outside corner of the roof in determination of WEAKEST type)                                                                                                                                                                                                                                                                             |  |  |
| A. Toe Nails                                                                                                                                                                                                                                                                                                                                                                                                                                                                                                  |  |  |
| Truss/rafter anchored to top plate of wall using nails driven at an angle through the truss/rafter and attached to the top plate of the wall, or                                                                                                                                                                                                                                                                                                                                                              |  |  |
| Metal connectors that do not meet the minimal conditions or requirements of B, C, or D                                                                                                                                                                                                                                                                                                                                                                                                                        |  |  |
| Minimal conditions to qualify for categories B, C, or D. All visible metal connectors are:                                                                                                                                                                                                                                                                                                                                                                                                                    |  |  |
| Secured to truss/rafter with a minimum of three (3) nails, and                                                                                                                                                                                                                                                                                                                                                                                                                                                |  |  |
| Attached to the wall top plate of the wall framing, or embedded in the bond beam, with less than a ½" gap from the blocking or truss/rafter <b>and</b> blocked no more than 1.5" of the truss/rafter, <b>and</b> free of visible severe corrosion.                                                                                                                                                                                                                                                            |  |  |
| B. Clips                                                                                                                                                                                                                                                                                                                                                                                                                                                                                                      |  |  |
| Metal connectors that do not wrap over the top of the truss/rafter, <b>or</b>                                                                                                                                                                                                                                                                                                                                                                                                                                 |  |  |
| Metal connectors with a minimum of 1 strap that wraps over the top of the truss/rafter and does not meet the nail position requirements of C or D, but is secured with a minimum of 3 nails.                                                                                                                                                                                                                                                                                                                  |  |  |
| C. Single Wraps  Metal connectors consisting of a single strap that wraps over the top of the truss/rafter and is secured with a                                                                                                                                                                                                                                                                                                                                                                              |  |  |
| minimum of 2 nails on the front side and a minimum of 1 nail on the opposing side.                                                                                                                                                                                                                                                                                                                                                                                                                            |  |  |
| D. Double Wraps                                                                                                                                                                                                                                                                                                                                                                                                                                                                                               |  |  |
| Metal Connectors consisting of 2 separate straps that are attached to the wall frame, or embedded in the bond beam, on either side of the truss/rafter where each strap wraps over the top of the truss/rafter and is secured with a minimum of 2 nails on the front side, and a minimum of 1 nail on the opposing side, <b>or</b>                                                                                                                                                                            |  |  |
| Metal connectors consisting of a single strap that wraps over the top of the truss/rafter, is secured to the wall on both sides, and is secured to the top plate with a minimum of three nails on each side.                                                                                                                                                                                                                                                                                                  |  |  |
| <ul><li>E. Structural Anchor bolts structurally connected or reinforced concrete roof.</li><li>F. Other:</li></ul>                                                                                                                                                                                                                                                                                                                                                                                            |  |  |
| G. Unknown or unidentified                                                                                                                                                                                                                                                                                                                                                                                                                                                                                    |  |  |
| H. No attic access                                                                                                                                                                                                                                                                                                                                                                                                                                                                                            |  |  |
| 5. <u>Roof Geometry</u> : What is the roof shape? (Do not consider roofs of porches or carports that are attached only to the fascia or wall of the host structure over unenclosed space in the determination of roof perimeter or roof area for roof geometry classification).                                                                                                                                                                                                                               |  |  |
| A. Hip Roof Hip roof with no other roof shapes greater than 10% of the total roof system perimeter.                                                                                                                                                                                                                                                                                                                                                                                                           |  |  |
| Total length of non-hip features: 0 feet; Total roof system perimeter: 425 feet  B. Flat Roof Roof on a building with 5 or more units where at least 90% of the main roof area has a roof slope of                                                                                                                                                                                                                                                                                                            |  |  |
| less than 2:12. Roof area with slope less than 2:12 sq ft; Total roof area sq ft  C. Other Roof Any roof that does not qualify as either (A) or (B) above.                                                                                                                                                                                                                                                                                                                                                    |  |  |
| <ul> <li>6. Secondary Water Resistance (SWR): (standard underlayments or hot-mopped felts do not qualify as an SWR)</li> <li>A. SWR (also called Sealed Roof Deck) Self-adhering polymer modified-bitumen roofing underlayment applied directly to the sheathing or foam adhesive SWR barrier (not foamed-on insulation) applied as a supplemental means to protect the dwelling from water intrusion in the event of roof covering loss.</li> <li>B. No SWR.</li> <li>C. Unknown or undetermined.</li> </ul> |  |  |
| Inspectors Initials CP Property Address 1 SE Turtle Creek Dr Tequesta, FL 33469                                                                                                                                                                                                                                                                                                                                                                                                                               |  |  |
| *This verification form is valid for up to five (5) years provided no material changes have been made to the structure or                                                                                                                                                                                                                                                                                                                                                                                     |  |  |