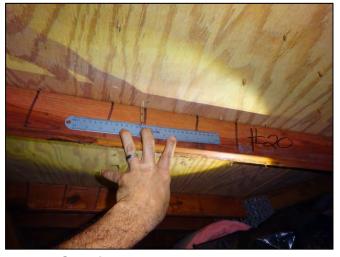

# Uniform Mitigation Verification Inspection Form ony of this form and any documentation provided with the insurance policy

| Increation                                                                                                                                                                                                                                                                                                                         |                                                                                                                                                                                                                                                                                                                                                         | i unis form and any do                                                                                     | cumentation provid                                                                                                         | cu with the mounding                                                                                                | - poncy                                                                                      |
|------------------------------------------------------------------------------------------------------------------------------------------------------------------------------------------------------------------------------------------------------------------------------------------------------------------------------------|---------------------------------------------------------------------------------------------------------------------------------------------------------------------------------------------------------------------------------------------------------------------------------------------------------------------------------------------------------|------------------------------------------------------------------------------------------------------------|----------------------------------------------------------------------------------------------------------------------------|---------------------------------------------------------------------------------------------------------------------|----------------------------------------------------------------------------------------------|
| Inspection Date: November 13, 2018  Owner Information                                                                                                                                                                                                                                                                              |                                                                                                                                                                                                                                                                                                                                                         |                                                                                                            |                                                                                                                            |                                                                                                                     |                                                                                              |
| Owner Name: Turtle Creek Association #1 Inc.  Contact Person:                                                                                                                                                                                                                                                                      |                                                                                                                                                                                                                                                                                                                                                         |                                                                                                            |                                                                                                                            |                                                                                                                     |                                                                                              |
| Address: 1 SE Turtle Creek Dr                                                                                                                                                                                                                                                                                                      |                                                                                                                                                                                                                                                                                                                                                         |                                                                                                            |                                                                                                                            | Home Phone:                                                                                                         |                                                                                              |
| City: Teq                                                                                                                                                                                                                                                                                                                          |                                                                                                                                                                                                                                                                                                                                                         | Zip: 33469                                                                                                 |                                                                                                                            | Work Phone:                                                                                                         |                                                                                              |
| County:                                                                                                                                                                                                                                                                                                                            |                                                                                                                                                                                                                                                                                                                                                         | 2.17.00400                                                                                                 |                                                                                                                            | Cell Phone:                                                                                                         |                                                                                              |
|                                                                                                                                                                                                                                                                                                                                    | e Company:                                                                                                                                                                                                                                                                                                                                              |                                                                                                            |                                                                                                                            | Policy #:                                                                                                           |                                                                                              |
|                                                                                                                                                                                                                                                                                                                                    | Home: 1971                                                                                                                                                                                                                                                                                                                                              | # of Stories: 2                                                                                            |                                                                                                                            | Email:                                                                                                              |                                                                                              |
|                                                                                                                                                                                                                                                                                                                                    |                                                                                                                                                                                                                                                                                                                                                         |                                                                                                            |                                                                                                                            |                                                                                                                     |                                                                                              |
| accompa                                                                                                                                                                                                                                                                                                                            | Any documentation used in vary this form. At least one photo. The insurer may ask addition                                                                                                                                                                                                                                                              | otograph must accompan                                                                                     | y this form to validate                                                                                                    | e each attribute marked                                                                                             | in questions 3                                                                               |
| the H                                                                                                                                                                                                                                                                                                                              | ling Code: Was the structure b<br>VHZ (Miami-Dade or Broward                                                                                                                                                                                                                                                                                            | counties), South Florida E                                                                                 | Building Code (SFBC-9                                                                                                      | 4)?                                                                                                                 |                                                                                              |
| a                                                                                                                                                                                                                                                                                                                                  | a. Built in compliance with the ladate after 3/1/2002: Building P                                                                                                                                                                                                                                                                                       | ermit Application Date (MM                                                                                 | M/DD/YYYY)                                                                                                                 | -                                                                                                                   |                                                                                              |
| pı                                                                                                                                                                                                                                                                                                                                 | S. For the HVHZ Only: Built in rovide a permit application with                                                                                                                                                                                                                                                                                         | n a date after 9/1/1994: But                                                                               | ilding Permit Application                                                                                                  |                                                                                                                     | 94, 1995, and 1996                                                                           |
| X C                                                                                                                                                                                                                                                                                                                                | C. Unknown or does not meet th                                                                                                                                                                                                                                                                                                                          | e requirements of Answer                                                                                   | "A" or "B"                                                                                                                 |                                                                                                                     |                                                                                              |
| OR Y                                                                                                                                                                                                                                                                                                                               | Covering: Select all roof cover<br>ear of Original Installation/Reping identified.                                                                                                                                                                                                                                                                      |                                                                                                            |                                                                                                                            |                                                                                                                     | nce for each roof                                                                            |
| 2                                                                                                                                                                                                                                                                                                                                  | P. 2.1 Roof Covering Type:                                                                                                                                                                                                                                                                                                                              | ermit Application<br>Date                                                                                  | FBC or MDC<br>Product Approval #                                                                                           | Year of Original Installation or<br>Replacement                                                                     | No Information<br>Provided for<br>Compliance                                                 |
| [                                                                                                                                                                                                                                                                                                                                  | 1. Asphalt/Fiberglass Shingle                                                                                                                                                                                                                                                                                                                           | /                                                                                                          |                                                                                                                            |                                                                                                                     |                                                                                              |
|                                                                                                                                                                                                                                                                                                                                    | 2. Concrete/Clay Tile                                                                                                                                                                                                                                                                                                                                   | 08/06/08                                                                                                   |                                                                                                                            | 2008                                                                                                                | П                                                                                            |
|                                                                                                                                                                                                                                                                                                                                    | 3. Metal                                                                                                                                                                                                                                                                                                                                                |                                                                                                            |                                                                                                                            |                                                                                                                     |                                                                                              |
| _                                                                                                                                                                                                                                                                                                                                  | 4. Built Up                                                                                                                                                                                                                                                                                                                                             |                                                                                                            |                                                                                                                            |                                                                                                                     |                                                                                              |
|                                                                                                                                                                                                                                                                                                                                    | _                                                                                                                                                                                                                                                                                                                                                       | /<br>08/06/08                                                                                              |                                                                                                                            | 2008                                                                                                                |                                                                                              |
|                                                                                                                                                                                                                                                                                                                                    |                                                                                                                                                                                                                                                                                                                                                         |                                                                                                            |                                                                                                                            |                                                                                                                     |                                                                                              |
| L                                                                                                                                                                                                                                                                                                                                  | 6. Other                                                                                                                                                                                                                                                                                                                                                |                                                                                                            |                                                                                                                            |                                                                                                                     |                                                                                              |
| in B                                                                                                                                                                                                                                                                                                                               | A. All roof coverings listed above a stallation OR have a roofing personal stallation of coverings have a Mia poofing permit application after 9                                                                                                                                                                                                        | ermit application date on o<br>mi-Dade Product Approva                                                     | r after 3/1/02 OR the roal listing current at time                                                                         | of is original and built in of installation OR (for the                                                             | 2004 or later.<br>ne HVHZ only) a                                                            |
| □ C                                                                                                                                                                                                                                                                                                                                | C. One or more roof coverings d                                                                                                                                                                                                                                                                                                                         | o not meet the requirement                                                                                 | ts of Answer "A" or "B                                                                                                     |                                                                                                                     |                                                                                              |
| D                                                                                                                                                                                                                                                                                                                                  | O. No roof coverings meet the re                                                                                                                                                                                                                                                                                                                        | equirements of Answer "A"                                                                                  | or "B".                                                                                                                    |                                                                                                                     |                                                                                              |
| 3. <b>Roof</b>                                                                                                                                                                                                                                                                                                                     | <b>Deck Attachment</b> : What is the                                                                                                                                                                                                                                                                                                                    | weakest form of roof dec                                                                                   | k attachment?                                                                                                              |                                                                                                                     |                                                                                              |
| B B                                                                                                                                                                                                                                                                                                                                | A. Plywood/Oriented strand boay staples or 6d nails spaced at hinglesOR- Any system of schean uplift less than that requires. Plywood/OSB roof sheathing 4"inches o.c.) by 8d common in                                                                                                                                                                 | rews, nails, adhesives, other d for Options B or C below with a minimum thickness ails spaced a maximum of | tached to the roof truss." in the fieldOR- Batter deck fastening system.  s of 7/16"inch attached 12" inches in the field. | ten decking supporting v<br>n or truss/rafter spacing t<br>to the roof truss/rafter (s<br>-OR- Any system of screen | yood shakes or wood<br>hat has an equivalent<br>paced a maximum of<br>ews, nails, adhesives, |
| _ a                                                                                                                                                                                                                                                                                                                                | other deck fastening system or truss/rafter spacing that is shown to have an equivalent or greater resistance than 8d nails spaced a maximum of 12 inches in the field or has a mean uplift resistance of at least 103 psf.  C. Plywood/OSB roof sheathing with a minimum thickness of 7/16"inch attached to the roof truss/rafter (spaced a maximum of |                                                                                                            |                                                                                                                            |                                                                                                                     |                                                                                              |
| 24"inches o.c.) by 8d common nails spaced a maximum of 6" inches in the fieldOR- Dimensional lumber/Tongue & Groove decking with a minimum of 2 nails per board (or 1 nail per board if each board is equal to or less than 6 inches in width)OR-  Inspectors Initials CP Property Address 1 SE Turtle Creek Dr Tequesta, FL 33469 |                                                                                                                                                                                                                                                                                                                                                         |                                                                                                            |                                                                                                                            |                                                                                                                     |                                                                                              |
| inspector                                                                                                                                                                                                                                                                                                                          | rs initials <u> </u>                                                                                                                                                                                                                                                                                                                                    | aress 1 OL Tuttle Cleek                                                                                    | Di Tequesia, FL 334                                                                                                        | 00                                                                                                                  |                                                                                              |

| Any system of screws, nails, adhesives, other deck fastening system or truss/rafter spacing that is shown to have an equivalent or greater resistance than 8d common nails spaced a maximum of 6 inches in the field or has a mean uplift resistance of at least 182 psf.                                                                                                                                                                                                                                     |  |  |
|---------------------------------------------------------------------------------------------------------------------------------------------------------------------------------------------------------------------------------------------------------------------------------------------------------------------------------------------------------------------------------------------------------------------------------------------------------------------------------------------------------------|--|--|
| D. Reinforced Concrete Roof Deck.                                                                                                                                                                                                                                                                                                                                                                                                                                                                             |  |  |
| E. Other:                                                                                                                                                                                                                                                                                                                                                                                                                                                                                                     |  |  |
| F. Unknown or unidentified.                                                                                                                                                                                                                                                                                                                                                                                                                                                                                   |  |  |
| G. No attic access.                                                                                                                                                                                                                                                                                                                                                                                                                                                                                           |  |  |
| 4. <b>Roof to Wall Attachment:</b> What is the <b>WEAKEST</b> roof to wall connection? (Do not include attachment of hip/valley jacks within 5 feet of the inside or outside corner of the roof in determination of WEAKEST type)                                                                                                                                                                                                                                                                             |  |  |
| A. Toe Nails                                                                                                                                                                                                                                                                                                                                                                                                                                                                                                  |  |  |
| Truss/rafter anchored to top plate of wall using nails driven at an angle through the truss/rafter and attached to the top plate of the wall, or                                                                                                                                                                                                                                                                                                                                                              |  |  |
| Metal connectors that do not meet the minimal conditions or requirements of B, C, or D                                                                                                                                                                                                                                                                                                                                                                                                                        |  |  |
| Minimal conditions to qualify for categories B, C, or D. All visible metal connectors are:                                                                                                                                                                                                                                                                                                                                                                                                                    |  |  |
| Secured to truss/rafter with a minimum of three (3) nails, and                                                                                                                                                                                                                                                                                                                                                                                                                                                |  |  |
| Attached to the wall top plate of the wall framing, or embedded in the bond beam, with less than a ½" gap from the blocking or truss/rafter <b>and</b> blocked no more than 1.5" of the truss/rafter, <b>and</b> free of visible severe corrosion.                                                                                                                                                                                                                                                            |  |  |
| B. Clips                                                                                                                                                                                                                                                                                                                                                                                                                                                                                                      |  |  |
| Metal connectors that do not wrap over the top of the truss/rafter, <b>or</b>                                                                                                                                                                                                                                                                                                                                                                                                                                 |  |  |
| Metal connectors with a minimum of 1 strap that wraps over the top of the truss/rafter and does not meet the nail position requirements of C or D, but is secured with a minimum of 3 nails.                                                                                                                                                                                                                                                                                                                  |  |  |
| C. Single Wraps  Metal connectors consisting of a single strap that wraps over the top of the truss/rafter and is secured with a                                                                                                                                                                                                                                                                                                                                                                              |  |  |
| minimum of 2 nails on the front side and a minimum of 1 nail on the opposing side.                                                                                                                                                                                                                                                                                                                                                                                                                            |  |  |
| D. Double Wraps                                                                                                                                                                                                                                                                                                                                                                                                                                                                                               |  |  |
| Metal Connectors consisting of 2 separate straps that are attached to the wall frame, or embedded in the bond beam, on either side of the truss/rafter where each strap wraps over the top of the truss/rafter and is secured with a minimum of 2 nails on the front side, and a minimum of 1 nail on the opposing side, <b>or</b>                                                                                                                                                                            |  |  |
| Metal connectors consisting of a single strap that wraps over the top of the truss/rafter, is secured to the wall on both sides, and is secured to the top plate with a minimum of three nails on each side.                                                                                                                                                                                                                                                                                                  |  |  |
| <ul><li>E. Structural Anchor bolts structurally connected or reinforced concrete roof.</li><li>F. Other:</li></ul>                                                                                                                                                                                                                                                                                                                                                                                            |  |  |
| G. Unknown or unidentified                                                                                                                                                                                                                                                                                                                                                                                                                                                                                    |  |  |
| H. No attic access                                                                                                                                                                                                                                                                                                                                                                                                                                                                                            |  |  |
| 5. <u>Roof Geometry</u> : What is the roof shape? (Do not consider roofs of porches or carports that are attached only to the fascia or wall of the host structure over unenclosed space in the determination of roof perimeter or roof area for roof geometry classification).                                                                                                                                                                                                                               |  |  |
| A. Hip Roof Hip roof with no other roof shapes greater than 10% of the total roof system perimeter.                                                                                                                                                                                                                                                                                                                                                                                                           |  |  |
| Total length of non-hip features: 0 feet; Total roof system perimeter: 425 feet  B. Flat Roof Roof on a building with 5 or more units where at least 90% of the main roof area has a roof slope of                                                                                                                                                                                                                                                                                                            |  |  |
| less than 2:12. Roof area with slope less than 2:12 sq ft; Total roof area sq ft  C. Other Roof Any roof that does not qualify as either (A) or (B) above.                                                                                                                                                                                                                                                                                                                                                    |  |  |
| <ul> <li>6. Secondary Water Resistance (SWR): (standard underlayments or hot-mopped felts do not qualify as an SWR)</li> <li>A. SWR (also called Sealed Roof Deck) Self-adhering polymer modified-bitumen roofing underlayment applied directly to the sheathing or foam adhesive SWR barrier (not foamed-on insulation) applied as a supplemental means to protect the dwelling from water intrusion in the event of roof covering loss.</li> <li>B. No SWR.</li> <li>C. Unknown or undetermined.</li> </ul> |  |  |
| Inspectors Initials CP Property Address 1 SE Turtle Creek Dr Tequesta, FL 33469                                                                                                                                                                                                                                                                                                                                                                                                                               |  |  |
| *This verification form is valid for up to five (5) years provided no material changes have been made to the structure or                                                                                                                                                                                                                                                                                                                                                                                     |  |  |