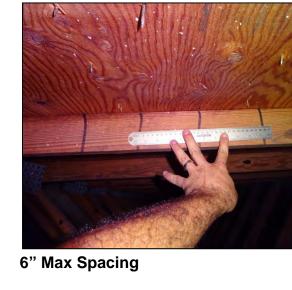

#### **Report Summary:**

1. Building Code: C. Built 1971

2. Roof Covering: A. All roof coverings listed meet FBC Product Approval

3. Roof Deck Attchment: C. 8d nail 6" Max Spacing

4. Roof to Wall Attachment: C. Single Wraps

| Any system of screws, nails, adhesives, other deck fastening system or truss/rafter spacing that is shown to have an equivalent or greater resistance than 8d common nails spaced a maximum of 6 inches in the field or has a mean uplift resistance of at least 182 psf.                                                                                                                                                                                                                                     |  |  |
|---------------------------------------------------------------------------------------------------------------------------------------------------------------------------------------------------------------------------------------------------------------------------------------------------------------------------------------------------------------------------------------------------------------------------------------------------------------------------------------------------------------|--|--|
| D. Reinforced Concrete Roof Deck.                                                                                                                                                                                                                                                                                                                                                                                                                                                                             |  |  |
| E. Other:                                                                                                                                                                                                                                                                                                                                                                                                                                                                                                     |  |  |
| F. Unknown or unidentified.                                                                                                                                                                                                                                                                                                                                                                                                                                                                                   |  |  |
| G. No attic access.                                                                                                                                                                                                                                                                                                                                                                                                                                                                                           |  |  |
| 4. <b>Roof to Wall Attachment:</b> What is the <b>WEAKEST</b> roof to wall connection? (Do not include attachment of hip/valley jacks within 5 feet of the inside or outside corner of the roof in determination of WEAKEST type)                                                                                                                                                                                                                                                                             |  |  |
| A. Toe Nails                                                                                                                                                                                                                                                                                                                                                                                                                                                                                                  |  |  |
| Truss/rafter anchored to top plate of wall using nails driven at an angle through the truss/rafter and attached to the top plate of the wall, or                                                                                                                                                                                                                                                                                                                                                              |  |  |
| Metal connectors that do not meet the minimal conditions or requirements of B, C, or D                                                                                                                                                                                                                                                                                                                                                                                                                        |  |  |
| Minimal conditions to qualify for categories B, C, or D. All visible metal connectors are:                                                                                                                                                                                                                                                                                                                                                                                                                    |  |  |
| Secured to truss/rafter with a minimum of three (3) nails, and                                                                                                                                                                                                                                                                                                                                                                                                                                                |  |  |
| Attached to the wall top plate of the wall framing, or embedded in the bond beam, with less than a ½" gap from the blocking or truss/rafter <b>and</b> blocked no more than 1.5" of the truss/rafter, <b>and</b> free of visible severe corrosion.                                                                                                                                                                                                                                                            |  |  |
| B. Clips                                                                                                                                                                                                                                                                                                                                                                                                                                                                                                      |  |  |
| Metal connectors that do not wrap over the top of the truss/rafter, <b>or</b>                                                                                                                                                                                                                                                                                                                                                                                                                                 |  |  |
| Metal connectors with a minimum of 1 strap that wraps over the top of the truss/rafter and does not meet the nail position requirements of C or D, but is secured with a minimum of 3 nails.                                                                                                                                                                                                                                                                                                                  |  |  |
| C. Single Wraps  Metal connectors consisting of a single strap that wraps over the top of the truss/rafter and is secured with a                                                                                                                                                                                                                                                                                                                                                                              |  |  |
| minimum of 2 nails on the front side and a minimum of 1 nail on the opposing side.                                                                                                                                                                                                                                                                                                                                                                                                                            |  |  |
| D. Double Wraps                                                                                                                                                                                                                                                                                                                                                                                                                                                                                               |  |  |
| Metal Connectors consisting of 2 separate straps that are attached to the wall frame, or embedded in the bond beam, on either side of the truss/rafter where each strap wraps over the top of the truss/rafter and is secured with a minimum of 2 nails on the front side, and a minimum of 1 nail on the opposing side, <b>or</b>                                                                                                                                                                            |  |  |
| Metal connectors consisting of a single strap that wraps over the top of the truss/rafter, is secured to the wall on both sides, and is secured to the top plate with a minimum of three nails on each side.                                                                                                                                                                                                                                                                                                  |  |  |
| <ul><li>E. Structural Anchor bolts structurally connected or reinforced concrete roof.</li><li>F. Other:</li></ul>                                                                                                                                                                                                                                                                                                                                                                                            |  |  |
| G. Unknown or unidentified                                                                                                                                                                                                                                                                                                                                                                                                                                                                                    |  |  |
| H. No attic access                                                                                                                                                                                                                                                                                                                                                                                                                                                                                            |  |  |
| 5. <u>Roof Geometry</u> : What is the roof shape? (Do not consider roofs of porches or carports that are attached only to the fascia or wall of the host structure over unenclosed space in the determination of roof perimeter or roof area for roof geometry classification).                                                                                                                                                                                                                               |  |  |
| A. Hip Roof Hip roof with no other roof shapes greater than 10% of the total roof system perimeter.                                                                                                                                                                                                                                                                                                                                                                                                           |  |  |
| Total length of non-hip features: 0 feet; Total roof system perimeter: 425 feet  B. Flat Roof Roof on a building with 5 or more units where at least 90% of the main roof area has a roof slope of                                                                                                                                                                                                                                                                                                            |  |  |
| less than 2:12. Roof area with slope less than 2:12 sq ft; Total roof area sq ft  C. Other Roof Any roof that does not qualify as either (A) or (B) above.                                                                                                                                                                                                                                                                                                                                                    |  |  |
| <ul> <li>6. Secondary Water Resistance (SWR): (standard underlayments or hot-mopped felts do not qualify as an SWR)</li> <li>A. SWR (also called Sealed Roof Deck) Self-adhering polymer modified-bitumen roofing underlayment applied directly to the sheathing or foam adhesive SWR barrier (not foamed-on insulation) applied as a supplemental means to protect the dwelling from water intrusion in the event of roof covering loss.</li> <li>B. No SWR.</li> <li>C. Unknown or undetermined.</li> </ul> |  |  |
| Inspectors Initials CP Property Address 1 SE Turtle Creek Dr Tequesta, FL 33469                                                                                                                                                                                                                                                                                                                                                                                                                               |  |  |
| *This verification form is valid for up to five (5) years provided no material changes have been made to the structure or                                                                                                                                                                                                                                                                                                                                                                                     |  |  |