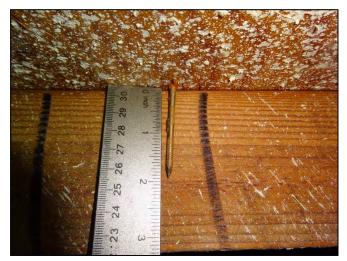

#### **Report Summary:**

1. Building Code: C. Built 1971

2. Roof Covering: A. All roof coverings listed meet FBC Product Approval

3. Roof Deck Attchment: C. 8d nail 6" Max Spacing

4. Roof to Wall Attachment: C. Single Wraps

# Uniform Mitigation Verification Inspection Form ony of this form and any documentation provided with the insurance policy

| Increation                                                                                                                                                                                                                                                                                                                         |                                                                                                                                                                                                                                                                                                                                                         | i unis form and any do                                                                                     | cumentation provid                                                                                                         | cu with the mounding                                                                                                | - poncy                                                                                      |
|------------------------------------------------------------------------------------------------------------------------------------------------------------------------------------------------------------------------------------------------------------------------------------------------------------------------------------|---------------------------------------------------------------------------------------------------------------------------------------------------------------------------------------------------------------------------------------------------------------------------------------------------------------------------------------------------------|------------------------------------------------------------------------------------------------------------|----------------------------------------------------------------------------------------------------------------------------|---------------------------------------------------------------------------------------------------------------------|----------------------------------------------------------------------------------------------|
| Inspection Date: November 13, 2018  Owner Information                                                                                                                                                                                                                                                                              |                                                                                                                                                                                                                                                                                                                                                         |                                                                                                            |                                                                                                                            |                                                                                                                     |                                                                                              |
| Owner Name: Turtle Creek Association #1 Inc.  Contact Person:                                                                                                                                                                                                                                                                      |                                                                                                                                                                                                                                                                                                                                                         |                                                                                                            |                                                                                                                            |                                                                                                                     |                                                                                              |
| Address: 1 SE Turtle Creek Dr                                                                                                                                                                                                                                                                                                      |                                                                                                                                                                                                                                                                                                                                                         |                                                                                                            |                                                                                                                            | Home Phone:                                                                                                         |                                                                                              |
| City: Teq                                                                                                                                                                                                                                                                                                                          |                                                                                                                                                                                                                                                                                                                                                         | Zip: 33469                                                                                                 |                                                                                                                            | Work Phone:                                                                                                         |                                                                                              |
| County:                                                                                                                                                                                                                                                                                                                            |                                                                                                                                                                                                                                                                                                                                                         | 2.17.00400                                                                                                 |                                                                                                                            | Cell Phone:                                                                                                         |                                                                                              |
|                                                                                                                                                                                                                                                                                                                                    | e Company:                                                                                                                                                                                                                                                                                                                                              |                                                                                                            |                                                                                                                            | Policy #:                                                                                                           |                                                                                              |
|                                                                                                                                                                                                                                                                                                                                    | Home: 1971                                                                                                                                                                                                                                                                                                                                              | # of Stories: 2                                                                                            |                                                                                                                            | Email:                                                                                                              |                                                                                              |
|                                                                                                                                                                                                                                                                                                                                    |                                                                                                                                                                                                                                                                                                                                                         |                                                                                                            |                                                                                                                            |                                                                                                                     |                                                                                              |
| accompa                                                                                                                                                                                                                                                                                                                            | Any documentation used in vary this form. At least one photo. The insurer may ask addition                                                                                                                                                                                                                                                              | otograph must accompan                                                                                     | y this form to validate                                                                                                    | e each attribute marked                                                                                             | in questions 3                                                                               |
| the H                                                                                                                                                                                                                                                                                                                              | ling Code: Was the structure b<br>VHZ (Miami-Dade or Broward                                                                                                                                                                                                                                                                                            | counties), South Florida E                                                                                 | Building Code (SFBC-9                                                                                                      | 4)?                                                                                                                 |                                                                                              |
| a                                                                                                                                                                                                                                                                                                                                  | a. Built in compliance with the ladate after 3/1/2002: Building P                                                                                                                                                                                                                                                                                       | ermit Application Date (MM                                                                                 | M/DD/YYYY)                                                                                                                 | -                                                                                                                   |                                                                                              |
| pı                                                                                                                                                                                                                                                                                                                                 | S. For the HVHZ Only: Built in rovide a permit application with                                                                                                                                                                                                                                                                                         | n a date after 9/1/1994: But                                                                               | ilding Permit Application                                                                                                  |                                                                                                                     | 94, 1995, and 1996                                                                           |
| X C                                                                                                                                                                                                                                                                                                                                | C. Unknown or does not meet th                                                                                                                                                                                                                                                                                                                          | e requirements of Answer                                                                                   | "A" or "B"                                                                                                                 |                                                                                                                     |                                                                                              |
| OR Y                                                                                                                                                                                                                                                                                                                               | Covering: Select all roof cover<br>ear of Original Installation/Reping identified.                                                                                                                                                                                                                                                                      |                                                                                                            |                                                                                                                            |                                                                                                                     | nce for each roof                                                                            |
| 2                                                                                                                                                                                                                                                                                                                                  | P. 2.1 Roof Covering Type:                                                                                                                                                                                                                                                                                                                              | ermit Application<br>Date                                                                                  | FBC or MDC<br>Product Approval #                                                                                           | Year of Original Installation or<br>Replacement                                                                     | No Information<br>Provided for<br>Compliance                                                 |
| [                                                                                                                                                                                                                                                                                                                                  | 1. Asphalt/Fiberglass Shingle                                                                                                                                                                                                                                                                                                                           | /                                                                                                          |                                                                                                                            |                                                                                                                     |                                                                                              |
|                                                                                                                                                                                                                                                                                                                                    | 2. Concrete/Clay Tile                                                                                                                                                                                                                                                                                                                                   | 08/06/08                                                                                                   |                                                                                                                            | 2008                                                                                                                | П                                                                                            |
|                                                                                                                                                                                                                                                                                                                                    | 3. Metal                                                                                                                                                                                                                                                                                                                                                |                                                                                                            |                                                                                                                            |                                                                                                                     |                                                                                              |
| _                                                                                                                                                                                                                                                                                                                                  | 4. Built Up                                                                                                                                                                                                                                                                                                                                             |                                                                                                            |                                                                                                                            |                                                                                                                     |                                                                                              |
|                                                                                                                                                                                                                                                                                                                                    | _                                                                                                                                                                                                                                                                                                                                                       | /<br>08/06/08                                                                                              |                                                                                                                            | 2008                                                                                                                |                                                                                              |
|                                                                                                                                                                                                                                                                                                                                    |                                                                                                                                                                                                                                                                                                                                                         |                                                                                                            |                                                                                                                            |                                                                                                                     |                                                                                              |
| L                                                                                                                                                                                                                                                                                                                                  | 6. Other                                                                                                                                                                                                                                                                                                                                                |                                                                                                            |                                                                                                                            |                                                                                                                     |                                                                                              |
| in B                                                                                                                                                                                                                                                                                                                               | A. All roof coverings listed above a stallation OR have a roofing personal stallation of coverings have a Mia poofing permit application after 9                                                                                                                                                                                                        | ermit application date on o<br>mi-Dade Product Approva                                                     | r after 3/1/02 OR the roal listing current at time                                                                         | of is original and built in of installation OR (for the                                                             | 2004 or later.<br>ne HVHZ only) a                                                            |
| □ C                                                                                                                                                                                                                                                                                                                                | C. One or more roof coverings d                                                                                                                                                                                                                                                                                                                         | o not meet the requirement                                                                                 | ts of Answer "A" or "B                                                                                                     |                                                                                                                     |                                                                                              |
| D                                                                                                                                                                                                                                                                                                                                  | O. No roof coverings meet the re                                                                                                                                                                                                                                                                                                                        | equirements of Answer "A"                                                                                  | or "B".                                                                                                                    |                                                                                                                     |                                                                                              |
| 3. <b>Roof</b>                                                                                                                                                                                                                                                                                                                     | <b>Deck Attachment</b> : What is the                                                                                                                                                                                                                                                                                                                    | weakest form of roof dec                                                                                   | k attachment?                                                                                                              |                                                                                                                     |                                                                                              |
| B B                                                                                                                                                                                                                                                                                                                                | A. Plywood/Oriented strand boay staples or 6d nails spaced at hinglesOR- Any system of schean uplift less than that requires. Plywood/OSB roof sheathing 4"inches o.c.) by 8d common in                                                                                                                                                                 | rews, nails, adhesives, other d for Options B or C below with a minimum thickness ails spaced a maximum of | tached to the roof truss." in the fieldOR- Batter deck fastening system.  s of 7/16"inch attached 12" inches in the field. | ten decking supporting v<br>n or truss/rafter spacing t<br>to the roof truss/rafter (s<br>-OR- Any system of screen | yood shakes or wood<br>hat has an equivalent<br>paced a maximum of<br>ews, nails, adhesives, |
| _ a                                                                                                                                                                                                                                                                                                                                | other deck fastening system or truss/rafter spacing that is shown to have an equivalent or greater resistance than 8d nails spaced a maximum of 12 inches in the field or has a mean uplift resistance of at least 103 psf.  C. Plywood/OSB roof sheathing with a minimum thickness of 7/16"inch attached to the roof truss/rafter (spaced a maximum of |                                                                                                            |                                                                                                                            |                                                                                                                     |                                                                                              |
| 24"inches o.c.) by 8d common nails spaced a maximum of 6" inches in the fieldOR- Dimensional lumber/Tongue & Groove decking with a minimum of 2 nails per board (or 1 nail per board if each board is equal to or less than 6 inches in width)OR-  Inspectors Initials CP Property Address 1 SE Turtle Creek Dr Tequesta, FL 33469 |                                                                                                                                                                                                                                                                                                                                                         |                                                                                                            |                                                                                                                            |                                                                                                                     |                                                                                              |
| inspector                                                                                                                                                                                                                                                                                                                          | rs initials <u> </u>                                                                                                                                                                                                                                                                                                                                    | aress 1 OL Tuttle Cleek                                                                                    | Di Tequesia, FL 334                                                                                                        | 00                                                                                                                  |                                                                                              |