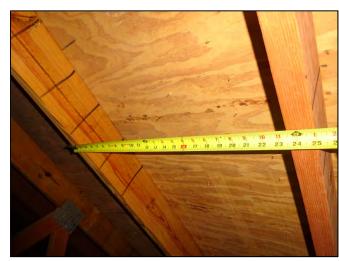

| Any system of screws, nails, adhesives, other deck fastening system or truss/rafter spacing that is shown to have an equivalent or greater resistance than 8d common nails spaced a maximum of 6 inches in the field or has a mean uplift resistance of at least 182 psf.                                                                                                                                                                                                                                     |  |  |
|---------------------------------------------------------------------------------------------------------------------------------------------------------------------------------------------------------------------------------------------------------------------------------------------------------------------------------------------------------------------------------------------------------------------------------------------------------------------------------------------------------------|--|--|
| D. Reinforced Concrete Roof Deck.                                                                                                                                                                                                                                                                                                                                                                                                                                                                             |  |  |
| E. Other:                                                                                                                                                                                                                                                                                                                                                                                                                                                                                                     |  |  |
| F. Unknown or unidentified.                                                                                                                                                                                                                                                                                                                                                                                                                                                                                   |  |  |
| G. No attic access.                                                                                                                                                                                                                                                                                                                                                                                                                                                                                           |  |  |
| 4. <b>Roof to Wall Attachment:</b> What is the <b>WEAKEST</b> roof to wall connection? (Do not include attachment of hip/valley jacks within 5 feet of the inside or outside corner of the roof in determination of WEAKEST type)                                                                                                                                                                                                                                                                             |  |  |
| A. Toe Nails                                                                                                                                                                                                                                                                                                                                                                                                                                                                                                  |  |  |
| Truss/rafter anchored to top plate of wall using nails driven at an angle through the truss/rafter and attached to the top plate of the wall, or                                                                                                                                                                                                                                                                                                                                                              |  |  |
| Metal connectors that do not meet the minimal conditions or requirements of B, C, or D                                                                                                                                                                                                                                                                                                                                                                                                                        |  |  |
| Minimal conditions to qualify for categories B, C, or D. All visible metal connectors are:                                                                                                                                                                                                                                                                                                                                                                                                                    |  |  |
| Secured to truss/rafter with a minimum of three (3) nails, and                                                                                                                                                                                                                                                                                                                                                                                                                                                |  |  |
| Attached to the wall top plate of the wall framing, or embedded in the bond beam, with less than a ½" gap from the blocking or truss/rafter <b>and</b> blocked no more than 1.5" of the truss/rafter, <b>and</b> free of visible severe corrosion.                                                                                                                                                                                                                                                            |  |  |
| B. Clips                                                                                                                                                                                                                                                                                                                                                                                                                                                                                                      |  |  |
| Metal connectors that do not wrap over the top of the truss/rafter, <b>or</b>                                                                                                                                                                                                                                                                                                                                                                                                                                 |  |  |
| Metal connectors with a minimum of 1 strap that wraps over the top of the truss/rafter and does not meet the nail position requirements of C or D, but is secured with a minimum of 3 nails.                                                                                                                                                                                                                                                                                                                  |  |  |
| C. Single Wraps  Metal connectors consisting of a single strap that wraps over the top of the truss/rafter and is secured with a                                                                                                                                                                                                                                                                                                                                                                              |  |  |
| minimum of 2 nails on the front side and a minimum of 1 nail on the opposing side.                                                                                                                                                                                                                                                                                                                                                                                                                            |  |  |
| D. Double Wraps                                                                                                                                                                                                                                                                                                                                                                                                                                                                                               |  |  |
| Metal Connectors consisting of 2 separate straps that are attached to the wall frame, or embedded in the bond beam, on either side of the truss/rafter where each strap wraps over the top of the truss/rafter and is secured with a minimum of 2 nails on the front side, and a minimum of 1 nail on the opposing side, <b>or</b>                                                                                                                                                                            |  |  |
| Metal connectors consisting of a single strap that wraps over the top of the truss/rafter, is secured to the wall on both sides, and is secured to the top plate with a minimum of three nails on each side.                                                                                                                                                                                                                                                                                                  |  |  |
| <ul><li>E. Structural Anchor bolts structurally connected or reinforced concrete roof.</li><li>F. Other:</li></ul>                                                                                                                                                                                                                                                                                                                                                                                            |  |  |
| G. Unknown or unidentified                                                                                                                                                                                                                                                                                                                                                                                                                                                                                    |  |  |
| H. No attic access                                                                                                                                                                                                                                                                                                                                                                                                                                                                                            |  |  |
| 5. <u>Roof Geometry</u> : What is the roof shape? (Do not consider roofs of porches or carports that are attached only to the fascia or wall of the host structure over unenclosed space in the determination of roof perimeter or roof area for roof geometry classification).                                                                                                                                                                                                                               |  |  |
| A. Hip Roof Hip roof with no other roof shapes greater than 10% of the total roof system perimeter.                                                                                                                                                                                                                                                                                                                                                                                                           |  |  |
| Total length of non-hip features: 0 feet; Total roof system perimeter: 425 feet  B. Flat Roof Roof on a building with 5 or more units where at least 90% of the main roof area has a roof slope of                                                                                                                                                                                                                                                                                                            |  |  |
| less than 2:12. Roof area with slope less than 2:12 sq ft; Total roof area sq ft  C. Other Roof Any roof that does not qualify as either (A) or (B) above.                                                                                                                                                                                                                                                                                                                                                    |  |  |
| <ul> <li>6. Secondary Water Resistance (SWR): (standard underlayments or hot-mopped felts do not qualify as an SWR)</li> <li>A. SWR (also called Sealed Roof Deck) Self-adhering polymer modified-bitumen roofing underlayment applied directly to the sheathing or foam adhesive SWR barrier (not foamed-on insulation) applied as a supplemental means to protect the dwelling from water intrusion in the event of roof covering loss.</li> <li>B. No SWR.</li> <li>C. Unknown or undetermined.</li> </ul> |  |  |
| Inspectors Initials CP Property Address 1 SE Turtle Creek Dr Tequesta, FL 33469                                                                                                                                                                                                                                                                                                                                                                                                                               |  |  |
| *This verification form is valid for up to five (5) years provided no material changes have been made to the structure or                                                                                                                                                                                                                                                                                                                                                                                     |  |  |