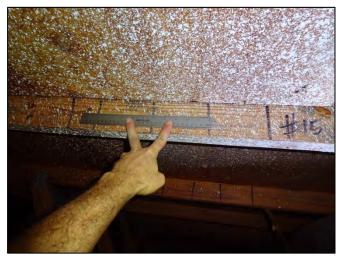

# Uniform Mitigation Verification Inspection Form ony of this form and any documentation provided with the insurance policy

| Increation                                                                                                                                                                                                                                                                                                                         |                                                                                                                                                                                                                                                                                                                                                         | i unis form and any do                                                                                     | cumentation provid                                                                                                         | cu with the mounding                                                                                                | - poncy                                                                                      |
|------------------------------------------------------------------------------------------------------------------------------------------------------------------------------------------------------------------------------------------------------------------------------------------------------------------------------------|---------------------------------------------------------------------------------------------------------------------------------------------------------------------------------------------------------------------------------------------------------------------------------------------------------------------------------------------------------|------------------------------------------------------------------------------------------------------------|----------------------------------------------------------------------------------------------------------------------------|---------------------------------------------------------------------------------------------------------------------|----------------------------------------------------------------------------------------------|
| Inspection Date: November 13, 2018  Owner Information                                                                                                                                                                                                                                                                              |                                                                                                                                                                                                                                                                                                                                                         |                                                                                                            |                                                                                                                            |                                                                                                                     |                                                                                              |
| Owner Name: Turtle Creek Association #1 Inc.  Contact Person:                                                                                                                                                                                                                                                                      |                                                                                                                                                                                                                                                                                                                                                         |                                                                                                            |                                                                                                                            |                                                                                                                     |                                                                                              |
| Address: 1 SE Turtle Creek Dr                                                                                                                                                                                                                                                                                                      |                                                                                                                                                                                                                                                                                                                                                         |                                                                                                            |                                                                                                                            | Home Phone:                                                                                                         |                                                                                              |
| City: Teq                                                                                                                                                                                                                                                                                                                          |                                                                                                                                                                                                                                                                                                                                                         | Zip: 33469                                                                                                 |                                                                                                                            | Work Phone:                                                                                                         |                                                                                              |
| County:                                                                                                                                                                                                                                                                                                                            |                                                                                                                                                                                                                                                                                                                                                         | 2.17.00400                                                                                                 |                                                                                                                            | Cell Phone:                                                                                                         |                                                                                              |
|                                                                                                                                                                                                                                                                                                                                    | e Company:                                                                                                                                                                                                                                                                                                                                              |                                                                                                            |                                                                                                                            | Policy #:                                                                                                           |                                                                                              |
|                                                                                                                                                                                                                                                                                                                                    | Home: 1971                                                                                                                                                                                                                                                                                                                                              | # of Stories: 2                                                                                            |                                                                                                                            | Email:                                                                                                              |                                                                                              |
|                                                                                                                                                                                                                                                                                                                                    |                                                                                                                                                                                                                                                                                                                                                         |                                                                                                            |                                                                                                                            |                                                                                                                     |                                                                                              |
| accompa                                                                                                                                                                                                                                                                                                                            | Any documentation used in vary this form. At least one photo. The insurer may ask addition                                                                                                                                                                                                                                                              | otograph must accompan                                                                                     | y this form to validate                                                                                                    | e each attribute marked                                                                                             | in questions 3                                                                               |
| the H                                                                                                                                                                                                                                                                                                                              | ling Code: Was the structure b<br>VHZ (Miami-Dade or Broward                                                                                                                                                                                                                                                                                            | counties), South Florida E                                                                                 | Building Code (SFBC-9                                                                                                      | 4)?                                                                                                                 |                                                                                              |
| a                                                                                                                                                                                                                                                                                                                                  | a. Built in compliance with the ladate after 3/1/2002: Building P                                                                                                                                                                                                                                                                                       | ermit Application Date (MM                                                                                 | M/DD/YYYY)                                                                                                                 | -                                                                                                                   |                                                                                              |
| pı                                                                                                                                                                                                                                                                                                                                 | S. For the HVHZ Only: Built in rovide a permit application with                                                                                                                                                                                                                                                                                         | n a date after 9/1/1994: But                                                                               | ilding Permit Application                                                                                                  |                                                                                                                     | 94, 1995, and 1996                                                                           |
| X C                                                                                                                                                                                                                                                                                                                                | C. Unknown or does not meet th                                                                                                                                                                                                                                                                                                                          | e requirements of Answer                                                                                   | "A" or "B"                                                                                                                 |                                                                                                                     |                                                                                              |
| OR Y                                                                                                                                                                                                                                                                                                                               | Covering: Select all roof cover<br>ear of Original Installation/Reping identified.                                                                                                                                                                                                                                                                      |                                                                                                            |                                                                                                                            |                                                                                                                     | nce for each roof                                                                            |
| 2                                                                                                                                                                                                                                                                                                                                  | P. 2.1 Roof Covering Type:                                                                                                                                                                                                                                                                                                                              | ermit Application<br>Date                                                                                  | FBC or MDC<br>Product Approval #                                                                                           | Year of Original Installation or<br>Replacement                                                                     | No Information<br>Provided for<br>Compliance                                                 |
| [                                                                                                                                                                                                                                                                                                                                  | 1. Asphalt/Fiberglass Shingle                                                                                                                                                                                                                                                                                                                           | /                                                                                                          |                                                                                                                            |                                                                                                                     |                                                                                              |
|                                                                                                                                                                                                                                                                                                                                    | 2. Concrete/Clay Tile                                                                                                                                                                                                                                                                                                                                   | 08/06/08                                                                                                   |                                                                                                                            | 2008                                                                                                                | П                                                                                            |
|                                                                                                                                                                                                                                                                                                                                    | 3. Metal                                                                                                                                                                                                                                                                                                                                                |                                                                                                            |                                                                                                                            |                                                                                                                     |                                                                                              |
| _                                                                                                                                                                                                                                                                                                                                  | 4. Built Up                                                                                                                                                                                                                                                                                                                                             |                                                                                                            |                                                                                                                            |                                                                                                                     |                                                                                              |
|                                                                                                                                                                                                                                                                                                                                    | _                                                                                                                                                                                                                                                                                                                                                       | /<br>08/06/08                                                                                              |                                                                                                                            | 2008                                                                                                                |                                                                                              |
|                                                                                                                                                                                                                                                                                                                                    |                                                                                                                                                                                                                                                                                                                                                         |                                                                                                            |                                                                                                                            |                                                                                                                     |                                                                                              |
| L                                                                                                                                                                                                                                                                                                                                  | 6. Other                                                                                                                                                                                                                                                                                                                                                |                                                                                                            |                                                                                                                            |                                                                                                                     |                                                                                              |
| in B                                                                                                                                                                                                                                                                                                                               | A. All roof coverings listed above a stallation OR have a roofing personal stallation of coverings have a Mia poofing permit application after 9                                                                                                                                                                                                        | ermit application date on o<br>mi-Dade Product Approva                                                     | r after 3/1/02 OR the roal listing current at time                                                                         | of is original and built in of installation OR (for the                                                             | 2004 or later.<br>ne HVHZ only) a                                                            |
| □ C                                                                                                                                                                                                                                                                                                                                | C. One or more roof coverings d                                                                                                                                                                                                                                                                                                                         | o not meet the requirement                                                                                 | ts of Answer "A" or "B                                                                                                     |                                                                                                                     |                                                                                              |
| D                                                                                                                                                                                                                                                                                                                                  | O. No roof coverings meet the re                                                                                                                                                                                                                                                                                                                        | equirements of Answer "A"                                                                                  | or "B".                                                                                                                    |                                                                                                                     |                                                                                              |
| 3. <b>Roof</b>                                                                                                                                                                                                                                                                                                                     | <b>Deck Attachment</b> : What is the                                                                                                                                                                                                                                                                                                                    | weakest form of roof dec                                                                                   | k attachment?                                                                                                              |                                                                                                                     |                                                                                              |
| B B                                                                                                                                                                                                                                                                                                                                | A. Plywood/Oriented strand boay staples or 6d nails spaced at hinglesOR- Any system of schean uplift less than that requires. Plywood/OSB roof sheathing 4"inches o.c.) by 8d common in                                                                                                                                                                 | rews, nails, adhesives, other d for Options B or C below with a minimum thickness ails spaced a maximum of | tached to the roof truss." in the fieldOR- Batter deck fastening system.  s of 7/16"inch attached 12" inches in the field. | ten decking supporting v<br>n or truss/rafter spacing t<br>to the roof truss/rafter (s<br>-OR- Any system of screen | yood shakes or wood<br>hat has an equivalent<br>paced a maximum of<br>ews, nails, adhesives, |
| _ a                                                                                                                                                                                                                                                                                                                                | other deck fastening system or truss/rafter spacing that is shown to have an equivalent or greater resistance than 8d nails spaced a maximum of 12 inches in the field or has a mean uplift resistance of at least 103 psf.  C. Plywood/OSB roof sheathing with a minimum thickness of 7/16"inch attached to the roof truss/rafter (spaced a maximum of |                                                                                                            |                                                                                                                            |                                                                                                                     |                                                                                              |
| 24"inches o.c.) by 8d common nails spaced a maximum of 6" inches in the fieldOR- Dimensional lumber/Tongue & Groove decking with a minimum of 2 nails per board (or 1 nail per board if each board is equal to or less than 6 inches in width)OR-  Inspectors Initials CP Property Address 1 SE Turtle Creek Dr Tequesta, FL 33469 |                                                                                                                                                                                                                                                                                                                                                         |                                                                                                            |                                                                                                                            |                                                                                                                     |                                                                                              |
| inspector                                                                                                                                                                                                                                                                                                                          | rs initials <u> </u>                                                                                                                                                                                                                                                                                                                                    | aress 1 OL Tuttle Cleek                                                                                    | Di Tequesia, FL 334                                                                                                        | 00                                                                                                                  |                                                                                              |