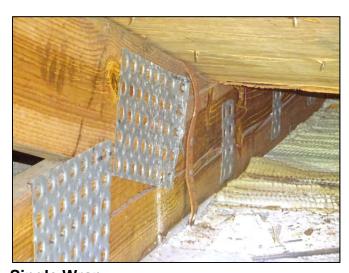

#### **Report Summary:**

1. Building Code: C. Built 1971

2. Roof Covering: A. All roof coverings listed meet FBC Product Approval

3. Roof Deck Attchment: C. 8d nail 6" Max Spacing

4. Roof to Wall Attachment: C. Single Wraps

| Any system of screws, nails, adhesives, other deck fastening system or truss/rafter spacing that is shown to have an equivalent or greater resistance than 8d common nails spaced a maximum of 6 inches in the field or has a mean uplift resistance of at least 182 psf.                                                                                                                                                                                                                                     |  |  |
|---------------------------------------------------------------------------------------------------------------------------------------------------------------------------------------------------------------------------------------------------------------------------------------------------------------------------------------------------------------------------------------------------------------------------------------------------------------------------------------------------------------|--|--|
| D. Reinforced Concrete Roof Deck.                                                                                                                                                                                                                                                                                                                                                                                                                                                                             |  |  |
| E. Other:                                                                                                                                                                                                                                                                                                                                                                                                                                                                                                     |  |  |
| F. Unknown or unidentified.                                                                                                                                                                                                                                                                                                                                                                                                                                                                                   |  |  |
| G. No attic access.                                                                                                                                                                                                                                                                                                                                                                                                                                                                                           |  |  |
| 4. <b>Roof to Wall Attachment:</b> What is the <b>WEAKEST</b> roof to wall connection? (Do not include attachment of hip/valley jacks within 5 feet of the inside or outside corner of the roof in determination of WEAKEST type)                                                                                                                                                                                                                                                                             |  |  |
| A. Toe Nails                                                                                                                                                                                                                                                                                                                                                                                                                                                                                                  |  |  |
| Truss/rafter anchored to top plate of wall using nails driven at an angle through the truss/rafter and attached to the top plate of the wall, or                                                                                                                                                                                                                                                                                                                                                              |  |  |
| Metal connectors that do not meet the minimal conditions or requirements of B, C, or D                                                                                                                                                                                                                                                                                                                                                                                                                        |  |  |
| Minimal conditions to qualify for categories B, C, or D. All visible metal connectors are:                                                                                                                                                                                                                                                                                                                                                                                                                    |  |  |
| Secured to truss/rafter with a minimum of three (3) nails, and                                                                                                                                                                                                                                                                                                                                                                                                                                                |  |  |
| Attached to the wall top plate of the wall framing, or embedded in the bond beam, with less than a ½" gap from the blocking or truss/rafter <b>and</b> blocked no more than 1.5" of the truss/rafter, <b>and</b> free of visible severe corrosion.                                                                                                                                                                                                                                                            |  |  |
| B. Clips                                                                                                                                                                                                                                                                                                                                                                                                                                                                                                      |  |  |
| Metal connectors that do not wrap over the top of the truss/rafter, <b>or</b>                                                                                                                                                                                                                                                                                                                                                                                                                                 |  |  |
| Metal connectors with a minimum of 1 strap that wraps over the top of the truss/rafter and does not meet the nail position requirements of C or D, but is secured with a minimum of 3 nails.                                                                                                                                                                                                                                                                                                                  |  |  |
| C. Single Wraps  Metal connectors consisting of a single strap that wraps over the top of the truss/rafter and is secured with a                                                                                                                                                                                                                                                                                                                                                                              |  |  |
| minimum of 2 nails on the front side and a minimum of 1 nail on the opposing side.                                                                                                                                                                                                                                                                                                                                                                                                                            |  |  |
| D. Double Wraps                                                                                                                                                                                                                                                                                                                                                                                                                                                                                               |  |  |
| Metal Connectors consisting of 2 separate straps that are attached to the wall frame, or embedded in the bond beam, on either side of the truss/rafter where each strap wraps over the top of the truss/rafter and is secured with a minimum of 2 nails on the front side, and a minimum of 1 nail on the opposing side, <b>or</b>                                                                                                                                                                            |  |  |
| Metal connectors consisting of a single strap that wraps over the top of the truss/rafter, is secured to the wall on both sides, and is secured to the top plate with a minimum of three nails on each side.                                                                                                                                                                                                                                                                                                  |  |  |
| <ul><li>E. Structural Anchor bolts structurally connected or reinforced concrete roof.</li><li>F. Other:</li></ul>                                                                                                                                                                                                                                                                                                                                                                                            |  |  |
| G. Unknown or unidentified                                                                                                                                                                                                                                                                                                                                                                                                                                                                                    |  |  |
| H. No attic access                                                                                                                                                                                                                                                                                                                                                                                                                                                                                            |  |  |
| 5. <u>Roof Geometry</u> : What is the roof shape? (Do not consider roofs of porches or carports that are attached only to the fascia or wall of the host structure over unenclosed space in the determination of roof perimeter or roof area for roof geometry classification).                                                                                                                                                                                                                               |  |  |
| A. Hip Roof Hip roof with no other roof shapes greater than 10% of the total roof system perimeter.                                                                                                                                                                                                                                                                                                                                                                                                           |  |  |
| Total length of non-hip features: 0 feet; Total roof system perimeter: 425 feet  B. Flat Roof Roof on a building with 5 or more units where at least 90% of the main roof area has a roof slope of                                                                                                                                                                                                                                                                                                            |  |  |
| less than 2:12. Roof area with slope less than 2:12 sq ft; Total roof area sq ft  C. Other Roof Any roof that does not qualify as either (A) or (B) above.                                                                                                                                                                                                                                                                                                                                                    |  |  |
| <ul> <li>6. Secondary Water Resistance (SWR): (standard underlayments or hot-mopped felts do not qualify as an SWR)</li> <li>A. SWR (also called Sealed Roof Deck) Self-adhering polymer modified-bitumen roofing underlayment applied directly to the sheathing or foam adhesive SWR barrier (not foamed-on insulation) applied as a supplemental means to protect the dwelling from water intrusion in the event of roof covering loss.</li> <li>B. No SWR.</li> <li>C. Unknown or undetermined.</li> </ul> |  |  |
| Inspectors Initials CP Property Address 1 SE Turtle Creek Dr Tequesta, FL 33469                                                                                                                                                                                                                                                                                                                                                                                                                               |  |  |
| *This verification form is valid for up to five (5) years provided no material changes have been made to the structure or                                                                                                                                                                                                                                                                                                                                                                                     |  |  |