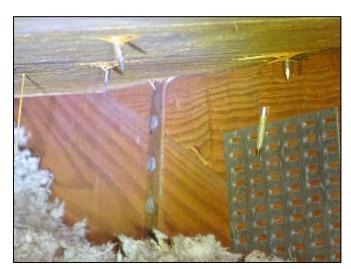

| Any system of screws, nails, adhesives, other deck fastening system or truss/rafter spacing that is shown to have an equivalent or greater resistance than 8d common nails spaced a maximum of 6 inches in the field or has a mean uplift resistance of at least 182 psf.                                                                                                                                                                                                                                     |  |  |
|---------------------------------------------------------------------------------------------------------------------------------------------------------------------------------------------------------------------------------------------------------------------------------------------------------------------------------------------------------------------------------------------------------------------------------------------------------------------------------------------------------------|--|--|
| D. Reinforced Concrete Roof Deck.                                                                                                                                                                                                                                                                                                                                                                                                                                                                             |  |  |
| E. Other:                                                                                                                                                                                                                                                                                                                                                                                                                                                                                                     |  |  |
| F. Unknown or unidentified.                                                                                                                                                                                                                                                                                                                                                                                                                                                                                   |  |  |
| G. No attic access.                                                                                                                                                                                                                                                                                                                                                                                                                                                                                           |  |  |
| 4. <b>Roof to Wall Attachment:</b> What is the <b>WEAKEST</b> roof to wall connection? (Do not include attachment of hip/valley jacks within 5 feet of the inside or outside corner of the roof in determination of WEAKEST type)                                                                                                                                                                                                                                                                             |  |  |
| A. Toe Nails                                                                                                                                                                                                                                                                                                                                                                                                                                                                                                  |  |  |
| Truss/rafter anchored to top plate of wall using nails driven at an angle through the truss/rafter and attached to the top plate of the wall, or                                                                                                                                                                                                                                                                                                                                                              |  |  |
| Metal connectors that do not meet the minimal conditions or requirements of B, C, or D                                                                                                                                                                                                                                                                                                                                                                                                                        |  |  |
| Minimal conditions to qualify for categories B, C, or D. All visible metal connectors are:                                                                                                                                                                                                                                                                                                                                                                                                                    |  |  |
| Secured to truss/rafter with a minimum of three (3) nails, and                                                                                                                                                                                                                                                                                                                                                                                                                                                |  |  |
| Attached to the wall top plate of the wall framing, or embedded in the bond beam, with less than a ½" gap from the blocking or truss/rafter <b>and</b> blocked no more than 1.5" of the truss/rafter, <b>and</b> free of visible severe corrosion.                                                                                                                                                                                                                                                            |  |  |
| B. Clips                                                                                                                                                                                                                                                                                                                                                                                                                                                                                                      |  |  |
| Metal connectors that do not wrap over the top of the truss/rafter, <b>or</b>                                                                                                                                                                                                                                                                                                                                                                                                                                 |  |  |
| Metal connectors with a minimum of 1 strap that wraps over the top of the truss/rafter and does not meet the nail position requirements of C or D, but is secured with a minimum of 3 nails.                                                                                                                                                                                                                                                                                                                  |  |  |
| C. Single Wraps  Metal connectors consisting of a single strap that wraps over the top of the truss/rafter and is secured with a                                                                                                                                                                                                                                                                                                                                                                              |  |  |
| minimum of 2 nails on the front side and a minimum of 1 nail on the opposing side.                                                                                                                                                                                                                                                                                                                                                                                                                            |  |  |
| D. Double Wraps                                                                                                                                                                                                                                                                                                                                                                                                                                                                                               |  |  |
| Metal Connectors consisting of 2 separate straps that are attached to the wall frame, or embedded in the bond beam, on either side of the truss/rafter where each strap wraps over the top of the truss/rafter and is secured with a minimum of 2 nails on the front side, and a minimum of 1 nail on the opposing side, <b>or</b>                                                                                                                                                                            |  |  |
| Metal connectors consisting of a single strap that wraps over the top of the truss/rafter, is secured to the wall on both sides, and is secured to the top plate with a minimum of three nails on each side.                                                                                                                                                                                                                                                                                                  |  |  |
| <ul><li>E. Structural Anchor bolts structurally connected or reinforced concrete roof.</li><li>F. Other:</li></ul>                                                                                                                                                                                                                                                                                                                                                                                            |  |  |
| G. Unknown or unidentified                                                                                                                                                                                                                                                                                                                                                                                                                                                                                    |  |  |
| H. No attic access                                                                                                                                                                                                                                                                                                                                                                                                                                                                                            |  |  |
| 5. <u>Roof Geometry</u> : What is the roof shape? (Do not consider roofs of porches or carports that are attached only to the fascia or wall of the host structure over unenclosed space in the determination of roof perimeter or roof area for roof geometry classification).                                                                                                                                                                                                                               |  |  |
| A. Hip Roof Hip roof with no other roof shapes greater than 10% of the total roof system perimeter.                                                                                                                                                                                                                                                                                                                                                                                                           |  |  |
| Total length of non-hip features: 0 feet; Total roof system perimeter: 425 feet  B. Flat Roof Roof on a building with 5 or more units where at least 90% of the main roof area has a roof slope of                                                                                                                                                                                                                                                                                                            |  |  |
| less than 2:12. Roof area with slope less than 2:12 sq ft; Total roof area sq ft  C. Other Roof Any roof that does not qualify as either (A) or (B) above.                                                                                                                                                                                                                                                                                                                                                    |  |  |
| <ul> <li>6. Secondary Water Resistance (SWR): (standard underlayments or hot-mopped felts do not qualify as an SWR)</li> <li>A. SWR (also called Sealed Roof Deck) Self-adhering polymer modified-bitumen roofing underlayment applied directly to the sheathing or foam adhesive SWR barrier (not foamed-on insulation) applied as a supplemental means to protect the dwelling from water intrusion in the event of roof covering loss.</li> <li>B. No SWR.</li> <li>C. Unknown or undetermined.</li> </ul> |  |  |
| Inspectors Initials CP Property Address 1 SE Turtle Creek Dr Tequesta, FL 33469                                                                                                                                                                                                                                                                                                                                                                                                                               |  |  |
| *This verification form is valid for up to five (5) years provided no material changes have been made to the structure or                                                                                                                                                                                                                                                                                                                                                                                     |  |  |