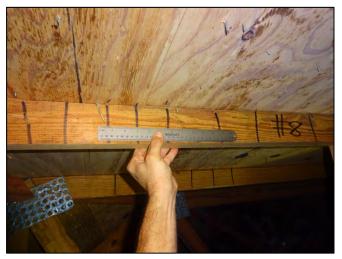

# Uniform Mitigation Verification Inspection Form ony of this form and any documentation provided with the insurance policy

| Increation                                                                                                                                                                                                                                                                                                                         |                                                                                                                                                                                                                                                                                                                                                         | i unis form and any do                                                                                     | cumentation provid                                                                                                         | cu with the mounding                                                                                                | - poncy                                                                                      |
|------------------------------------------------------------------------------------------------------------------------------------------------------------------------------------------------------------------------------------------------------------------------------------------------------------------------------------|---------------------------------------------------------------------------------------------------------------------------------------------------------------------------------------------------------------------------------------------------------------------------------------------------------------------------------------------------------|------------------------------------------------------------------------------------------------------------|----------------------------------------------------------------------------------------------------------------------------|---------------------------------------------------------------------------------------------------------------------|----------------------------------------------------------------------------------------------|
| Inspection Date: November 13, 2018  Owner Information                                                                                                                                                                                                                                                                              |                                                                                                                                                                                                                                                                                                                                                         |                                                                                                            |                                                                                                                            |                                                                                                                     |                                                                                              |
| Owner Name: Turtle Creek Association #1 Inc.  Contact Person:                                                                                                                                                                                                                                                                      |                                                                                                                                                                                                                                                                                                                                                         |                                                                                                            |                                                                                                                            |                                                                                                                     |                                                                                              |
| Address: 1 SE Turtle Creek Dr                                                                                                                                                                                                                                                                                                      |                                                                                                                                                                                                                                                                                                                                                         |                                                                                                            |                                                                                                                            | Home Phone:                                                                                                         |                                                                                              |
| City: Teq                                                                                                                                                                                                                                                                                                                          |                                                                                                                                                                                                                                                                                                                                                         | Zip: 33469                                                                                                 |                                                                                                                            | Work Phone:                                                                                                         |                                                                                              |
| County:                                                                                                                                                                                                                                                                                                                            |                                                                                                                                                                                                                                                                                                                                                         | 2.17.00400                                                                                                 |                                                                                                                            | Cell Phone:                                                                                                         |                                                                                              |
|                                                                                                                                                                                                                                                                                                                                    | e Company:                                                                                                                                                                                                                                                                                                                                              |                                                                                                            |                                                                                                                            | Policy #:                                                                                                           |                                                                                              |
|                                                                                                                                                                                                                                                                                                                                    | Home: 1971                                                                                                                                                                                                                                                                                                                                              | # of Stories: 2                                                                                            |                                                                                                                            | Email:                                                                                                              |                                                                                              |
|                                                                                                                                                                                                                                                                                                                                    |                                                                                                                                                                                                                                                                                                                                                         |                                                                                                            |                                                                                                                            |                                                                                                                     |                                                                                              |
| accompa                                                                                                                                                                                                                                                                                                                            | Any documentation used in vary this form. At least one photo. The insurer may ask addition                                                                                                                                                                                                                                                              | otograph must accompan                                                                                     | y this form to validate                                                                                                    | e each attribute marked                                                                                             | in questions 3                                                                               |
| the H                                                                                                                                                                                                                                                                                                                              | ling Code: Was the structure b<br>VHZ (Miami-Dade or Broward                                                                                                                                                                                                                                                                                            | counties), South Florida E                                                                                 | Building Code (SFBC-9                                                                                                      | 4)?                                                                                                                 |                                                                                              |
| a                                                                                                                                                                                                                                                                                                                                  | a. Built in compliance with the ladate after 3/1/2002: Building P                                                                                                                                                                                                                                                                                       | ermit Application Date (MM                                                                                 | M/DD/YYYY)                                                                                                                 | -                                                                                                                   |                                                                                              |
| pı                                                                                                                                                                                                                                                                                                                                 | S. For the HVHZ Only: Built in rovide a permit application with                                                                                                                                                                                                                                                                                         | n a date after 9/1/1994: But                                                                               | ilding Permit Application                                                                                                  |                                                                                                                     | 94, 1995, and 1996                                                                           |
| X C                                                                                                                                                                                                                                                                                                                                | C. Unknown or does not meet th                                                                                                                                                                                                                                                                                                                          | e requirements of Answer                                                                                   | "A" or "B"                                                                                                                 |                                                                                                                     |                                                                                              |
| OR Y                                                                                                                                                                                                                                                                                                                               | Covering: Select all roof cover<br>ear of Original Installation/Reping identified.                                                                                                                                                                                                                                                                      |                                                                                                            |                                                                                                                            |                                                                                                                     | nce for each roof                                                                            |
| 2                                                                                                                                                                                                                                                                                                                                  | P. 2.1 Roof Covering Type:                                                                                                                                                                                                                                                                                                                              | ermit Application<br>Date                                                                                  | FBC or MDC<br>Product Approval #                                                                                           | Year of Original Installation or<br>Replacement                                                                     | No Information<br>Provided for<br>Compliance                                                 |
| [                                                                                                                                                                                                                                                                                                                                  | 1. Asphalt/Fiberglass Shingle                                                                                                                                                                                                                                                                                                                           | /                                                                                                          |                                                                                                                            |                                                                                                                     |                                                                                              |
|                                                                                                                                                                                                                                                                                                                                    | 2. Concrete/Clay Tile                                                                                                                                                                                                                                                                                                                                   | 08/06/08                                                                                                   |                                                                                                                            | 2008                                                                                                                | П                                                                                            |
|                                                                                                                                                                                                                                                                                                                                    | 3. Metal                                                                                                                                                                                                                                                                                                                                                |                                                                                                            |                                                                                                                            |                                                                                                                     |                                                                                              |
| _                                                                                                                                                                                                                                                                                                                                  | 4. Built Up                                                                                                                                                                                                                                                                                                                                             |                                                                                                            |                                                                                                                            |                                                                                                                     |                                                                                              |
|                                                                                                                                                                                                                                                                                                                                    | _                                                                                                                                                                                                                                                                                                                                                       | /<br>08/06/08                                                                                              |                                                                                                                            | 2008                                                                                                                |                                                                                              |
|                                                                                                                                                                                                                                                                                                                                    |                                                                                                                                                                                                                                                                                                                                                         |                                                                                                            |                                                                                                                            |                                                                                                                     |                                                                                              |
| L                                                                                                                                                                                                                                                                                                                                  | 6. Other                                                                                                                                                                                                                                                                                                                                                |                                                                                                            |                                                                                                                            |                                                                                                                     |                                                                                              |
| in B                                                                                                                                                                                                                                                                                                                               | A. All roof coverings listed above a stallation OR have a roofing personal stallation of coverings have a Mia poofing permit application after 9                                                                                                                                                                                                        | ermit application date on o<br>mi-Dade Product Approva                                                     | r after 3/1/02 OR the roal listing current at time                                                                         | of is original and built in of installation OR (for the                                                             | 2004 or later.<br>ne HVHZ only) a                                                            |
| □ C                                                                                                                                                                                                                                                                                                                                | C. One or more roof coverings d                                                                                                                                                                                                                                                                                                                         | o not meet the requirement                                                                                 | ts of Answer "A" or "B                                                                                                     |                                                                                                                     |                                                                                              |
| D                                                                                                                                                                                                                                                                                                                                  | O. No roof coverings meet the re                                                                                                                                                                                                                                                                                                                        | equirements of Answer "A"                                                                                  | or "B".                                                                                                                    |                                                                                                                     |                                                                                              |
| 3. <b>Roof</b>                                                                                                                                                                                                                                                                                                                     | <b>Deck Attachment</b> : What is the                                                                                                                                                                                                                                                                                                                    | weakest form of roof dec                                                                                   | k attachment?                                                                                                              |                                                                                                                     |                                                                                              |
| B B                                                                                                                                                                                                                                                                                                                                | A. Plywood/Oriented strand boay staples or 6d nails spaced at hinglesOR- Any system of schean uplift less than that requires. Plywood/OSB roof sheathing 4"inches o.c.) by 8d common in                                                                                                                                                                 | rews, nails, adhesives, other d for Options B or C below with a minimum thickness ails spaced a maximum of | tached to the roof truss." in the fieldOR- Batter deck fastening system.  s of 7/16"inch attached 12" inches in the field. | ten decking supporting v<br>n or truss/rafter spacing t<br>to the roof truss/rafter (s<br>-OR- Any system of screen | yood shakes or wood<br>hat has an equivalent<br>paced a maximum of<br>ews, nails, adhesives, |
| _ a                                                                                                                                                                                                                                                                                                                                | other deck fastening system or truss/rafter spacing that is shown to have an equivalent or greater resistance than 8d nails spaced a maximum of 12 inches in the field or has a mean uplift resistance of at least 103 psf.  C. Plywood/OSB roof sheathing with a minimum thickness of 7/16"inch attached to the roof truss/rafter (spaced a maximum of |                                                                                                            |                                                                                                                            |                                                                                                                     |                                                                                              |
| 24"inches o.c.) by 8d common nails spaced a maximum of 6" inches in the fieldOR- Dimensional lumber/Tongue & Groove decking with a minimum of 2 nails per board (or 1 nail per board if each board is equal to or less than 6 inches in width)OR-  Inspectors Initials CP Property Address 1 SE Turtle Creek Dr Tequesta, FL 33469 |                                                                                                                                                                                                                                                                                                                                                         |                                                                                                            |                                                                                                                            |                                                                                                                     |                                                                                              |
| inspector                                                                                                                                                                                                                                                                                                                          | rs initials <u> </u>                                                                                                                                                                                                                                                                                                                                    | aress 1 OL Tuttle Cleek                                                                                    | Di Tequesia, FL 334                                                                                                        | 00                                                                                                                  |                                                                                              |

| Any system of screws, nails, adhesives, other deck fastening system or truss/rafter spacing that is shown to have an equivalent or greater resistance than 8d common nails spaced a maximum of 6 inches in the field or has a mean uplift resistance of at least 182 psf.                                                                                                                                                                                                                                     |  |  |
|---------------------------------------------------------------------------------------------------------------------------------------------------------------------------------------------------------------------------------------------------------------------------------------------------------------------------------------------------------------------------------------------------------------------------------------------------------------------------------------------------------------|--|--|
| D. Reinforced Concrete Roof Deck.                                                                                                                                                                                                                                                                                                                                                                                                                                                                             |  |  |
| E. Other:                                                                                                                                                                                                                                                                                                                                                                                                                                                                                                     |  |  |
| F. Unknown or unidentified.                                                                                                                                                                                                                                                                                                                                                                                                                                                                                   |  |  |
| G. No attic access.                                                                                                                                                                                                                                                                                                                                                                                                                                                                                           |  |  |
| 4. <b>Roof to Wall Attachment:</b> What is the <b>WEAKEST</b> roof to wall connection? (Do not include attachment of hip/valley jacks within 5 feet of the inside or outside corner of the roof in determination of WEAKEST type)                                                                                                                                                                                                                                                                             |  |  |
| A. Toe Nails                                                                                                                                                                                                                                                                                                                                                                                                                                                                                                  |  |  |
| Truss/rafter anchored to top plate of wall using nails driven at an angle through the truss/rafter and attached to the top plate of the wall, or                                                                                                                                                                                                                                                                                                                                                              |  |  |
| Metal connectors that do not meet the minimal conditions or requirements of B, C, or D                                                                                                                                                                                                                                                                                                                                                                                                                        |  |  |
| Minimal conditions to qualify for categories B, C, or D. All visible metal connectors are:                                                                                                                                                                                                                                                                                                                                                                                                                    |  |  |
| Secured to truss/rafter with a minimum of three (3) nails, and                                                                                                                                                                                                                                                                                                                                                                                                                                                |  |  |
| Attached to the wall top plate of the wall framing, or embedded in the bond beam, with less than a ½" gap from the blocking or truss/rafter <b>and</b> blocked no more than 1.5" of the truss/rafter, <b>and</b> free of visible severe corrosion.                                                                                                                                                                                                                                                            |  |  |
| B. Clips                                                                                                                                                                                                                                                                                                                                                                                                                                                                                                      |  |  |
| Metal connectors that do not wrap over the top of the truss/rafter, <b>or</b>                                                                                                                                                                                                                                                                                                                                                                                                                                 |  |  |
| Metal connectors with a minimum of 1 strap that wraps over the top of the truss/rafter and does not meet the nail position requirements of C or D, but is secured with a minimum of 3 nails.                                                                                                                                                                                                                                                                                                                  |  |  |
| C. Single Wraps  Metal connectors consisting of a single strap that wraps over the top of the truss/rafter and is secured with a                                                                                                                                                                                                                                                                                                                                                                              |  |  |
| minimum of 2 nails on the front side and a minimum of 1 nail on the opposing side.                                                                                                                                                                                                                                                                                                                                                                                                                            |  |  |
| D. Double Wraps                                                                                                                                                                                                                                                                                                                                                                                                                                                                                               |  |  |
| Metal Connectors consisting of 2 separate straps that are attached to the wall frame, or embedded in the bond beam, on either side of the truss/rafter where each strap wraps over the top of the truss/rafter and is secured with a minimum of 2 nails on the front side, and a minimum of 1 nail on the opposing side, <b>or</b>                                                                                                                                                                            |  |  |
| Metal connectors consisting of a single strap that wraps over the top of the truss/rafter, is secured to the wall on both sides, and is secured to the top plate with a minimum of three nails on each side.                                                                                                                                                                                                                                                                                                  |  |  |
| <ul><li>E. Structural Anchor bolts structurally connected or reinforced concrete roof.</li><li>F. Other:</li></ul>                                                                                                                                                                                                                                                                                                                                                                                            |  |  |
| G. Unknown or unidentified                                                                                                                                                                                                                                                                                                                                                                                                                                                                                    |  |  |
| H. No attic access                                                                                                                                                                                                                                                                                                                                                                                                                                                                                            |  |  |
| 5. <u>Roof Geometry</u> : What is the roof shape? (Do not consider roofs of porches or carports that are attached only to the fascia or wall of the host structure over unenclosed space in the determination of roof perimeter or roof area for roof geometry classification).                                                                                                                                                                                                                               |  |  |
| A. Hip Roof Hip roof with no other roof shapes greater than 10% of the total roof system perimeter.                                                                                                                                                                                                                                                                                                                                                                                                           |  |  |
| Total length of non-hip features: 0 feet; Total roof system perimeter: 425 feet  B. Flat Roof Roof on a building with 5 or more units where at least 90% of the main roof area has a roof slope of                                                                                                                                                                                                                                                                                                            |  |  |
| less than 2:12. Roof area with slope less than 2:12 sq ft; Total roof area sq ft  C. Other Roof Any roof that does not qualify as either (A) or (B) above.                                                                                                                                                                                                                                                                                                                                                    |  |  |
| <ul> <li>6. Secondary Water Resistance (SWR): (standard underlayments or hot-mopped felts do not qualify as an SWR)</li> <li>A. SWR (also called Sealed Roof Deck) Self-adhering polymer modified-bitumen roofing underlayment applied directly to the sheathing or foam adhesive SWR barrier (not foamed-on insulation) applied as a supplemental means to protect the dwelling from water intrusion in the event of roof covering loss.</li> <li>B. No SWR.</li> <li>C. Unknown or undetermined.</li> </ul> |  |  |
| Inspectors Initials CP Property Address 1 SE Turtle Creek Dr Tequesta, FL 33469                                                                                                                                                                                                                                                                                                                                                                                                                               |  |  |
| *This verification form is valid for up to five (5) years provided no material changes have been made to the structure or                                                                                                                                                                                                                                                                                                                                                                                     |  |  |