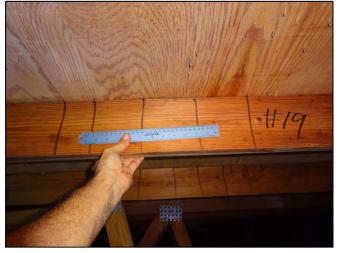

#### **Report Summary:**

1. Building Code: C. Built 1971

2. Roof Covering: A. All roof coverings listed meet FBC Product Approval

3. Roof Deck Attchment: C. 8d nail 6" Max Spacing

4. Roof to Wall Attachment: C. Single Wraps