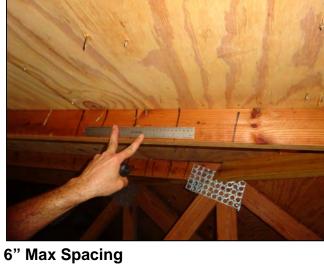

#### **Report Summary:**

1. Building Code: C. Built 1971

2. Roof Covering: A. All roof coverings listed meet FBC Product Approval

3. Roof Deck Attchment: C. 8d nail 6" Max Spacing

4. Roof to Wall Attachment: C. Single Wraps

# Uniform Mitigation Verification Inspection Form ony of this form and any documentation provided with the insurance policy

| Increation                                                                                                                                                                                                                                                                                                                         |                                                                                                                                                                                                                                                                                                                                                         | i unis form and any do                                                                                     | cumentation provid                                                                                                         | cu with the mounding                                                                                                | - poncy                                                                                      |
|------------------------------------------------------------------------------------------------------------------------------------------------------------------------------------------------------------------------------------------------------------------------------------------------------------------------------------|---------------------------------------------------------------------------------------------------------------------------------------------------------------------------------------------------------------------------------------------------------------------------------------------------------------------------------------------------------|------------------------------------------------------------------------------------------------------------|----------------------------------------------------------------------------------------------------------------------------|---------------------------------------------------------------------------------------------------------------------|----------------------------------------------------------------------------------------------|
| Inspection Date: November 13, 2018  Owner Information                                                                                                                                                                                                                                                                              |                                                                                                                                                                                                                                                                                                                                                         |                                                                                                            |                                                                                                                            |                                                                                                                     |                                                                                              |
| Owner Name: Turtle Creek Association #1 Inc.  Contact Person:                                                                                                                                                                                                                                                                      |                                                                                                                                                                                                                                                                                                                                                         |                                                                                                            |                                                                                                                            |                                                                                                                     |                                                                                              |
| Address: 1 SE Turtle Creek Dr                                                                                                                                                                                                                                                                                                      |                                                                                                                                                                                                                                                                                                                                                         |                                                                                                            |                                                                                                                            | Home Phone:                                                                                                         |                                                                                              |
| City: Teq                                                                                                                                                                                                                                                                                                                          |                                                                                                                                                                                                                                                                                                                                                         | Zip: 33469                                                                                                 |                                                                                                                            | Work Phone:                                                                                                         |                                                                                              |
| County:                                                                                                                                                                                                                                                                                                                            |                                                                                                                                                                                                                                                                                                                                                         | 2.17.00400                                                                                                 |                                                                                                                            | Cell Phone:                                                                                                         |                                                                                              |
|                                                                                                                                                                                                                                                                                                                                    | e Company:                                                                                                                                                                                                                                                                                                                                              |                                                                                                            |                                                                                                                            | Policy #:                                                                                                           |                                                                                              |
|                                                                                                                                                                                                                                                                                                                                    | Home: 1971                                                                                                                                                                                                                                                                                                                                              | # of Stories: 2                                                                                            |                                                                                                                            | Email:                                                                                                              |                                                                                              |
|                                                                                                                                                                                                                                                                                                                                    |                                                                                                                                                                                                                                                                                                                                                         |                                                                                                            |                                                                                                                            |                                                                                                                     |                                                                                              |
| accompa                                                                                                                                                                                                                                                                                                                            | Any documentation used in vary this form. At least one photo. The insurer may ask addition                                                                                                                                                                                                                                                              | otograph must accompan                                                                                     | y this form to validate                                                                                                    | e each attribute marked                                                                                             | in questions 3                                                                               |
| the H                                                                                                                                                                                                                                                                                                                              | ling Code: Was the structure b<br>VHZ (Miami-Dade or Broward                                                                                                                                                                                                                                                                                            | counties), South Florida E                                                                                 | Building Code (SFBC-9                                                                                                      | 4)?                                                                                                                 |                                                                                              |
| a                                                                                                                                                                                                                                                                                                                                  | a. Built in compliance with the ladate after 3/1/2002: Building P                                                                                                                                                                                                                                                                                       | ermit Application Date (MM                                                                                 | M/DD/YYYY)                                                                                                                 | -                                                                                                                   |                                                                                              |
| pı                                                                                                                                                                                                                                                                                                                                 | S. For the HVHZ Only: Built in rovide a permit application with                                                                                                                                                                                                                                                                                         | n a date after 9/1/1994: But                                                                               | ilding Permit Application                                                                                                  |                                                                                                                     | 94, 1995, and 1996                                                                           |
| X C                                                                                                                                                                                                                                                                                                                                | C. Unknown or does not meet th                                                                                                                                                                                                                                                                                                                          | e requirements of Answer                                                                                   | "A" or "B"                                                                                                                 |                                                                                                                     |                                                                                              |
| OR Y                                                                                                                                                                                                                                                                                                                               | Covering: Select all roof cover<br>ear of Original Installation/Reping identified.                                                                                                                                                                                                                                                                      |                                                                                                            |                                                                                                                            |                                                                                                                     | nce for each roof                                                                            |
| 2                                                                                                                                                                                                                                                                                                                                  | P. 2.1 Roof Covering Type:                                                                                                                                                                                                                                                                                                                              | ermit Application<br>Date                                                                                  | FBC or MDC<br>Product Approval #                                                                                           | Year of Original Installation or<br>Replacement                                                                     | No Information<br>Provided for<br>Compliance                                                 |
| [                                                                                                                                                                                                                                                                                                                                  | 1. Asphalt/Fiberglass Shingle                                                                                                                                                                                                                                                                                                                           | /                                                                                                          |                                                                                                                            |                                                                                                                     |                                                                                              |
|                                                                                                                                                                                                                                                                                                                                    | 2. Concrete/Clay Tile                                                                                                                                                                                                                                                                                                                                   | 08/06/08                                                                                                   |                                                                                                                            | 2008                                                                                                                | П                                                                                            |
|                                                                                                                                                                                                                                                                                                                                    | 3. Metal                                                                                                                                                                                                                                                                                                                                                |                                                                                                            |                                                                                                                            |                                                                                                                     |                                                                                              |
| _                                                                                                                                                                                                                                                                                                                                  | 4. Built Up                                                                                                                                                                                                                                                                                                                                             |                                                                                                            |                                                                                                                            |                                                                                                                     |                                                                                              |
|                                                                                                                                                                                                                                                                                                                                    | _                                                                                                                                                                                                                                                                                                                                                       | /<br>08/06/08                                                                                              |                                                                                                                            | 2008                                                                                                                |                                                                                              |
|                                                                                                                                                                                                                                                                                                                                    |                                                                                                                                                                                                                                                                                                                                                         |                                                                                                            |                                                                                                                            |                                                                                                                     |                                                                                              |
| L                                                                                                                                                                                                                                                                                                                                  | 6. Other                                                                                                                                                                                                                                                                                                                                                |                                                                                                            |                                                                                                                            |                                                                                                                     |                                                                                              |
| in B                                                                                                                                                                                                                                                                                                                               | A. All roof coverings listed above a stallation OR have a roofing personal stallation of coverings have a Mia poofing permit application after 9                                                                                                                                                                                                        | ermit application date on o<br>mi-Dade Product Approva                                                     | r after 3/1/02 OR the roal listing current at time                                                                         | of is original and built in of installation OR (for the                                                             | 2004 or later.<br>ne HVHZ only) a                                                            |
| □ C                                                                                                                                                                                                                                                                                                                                | C. One or more roof coverings d                                                                                                                                                                                                                                                                                                                         | o not meet the requirement                                                                                 | ts of Answer "A" or "B                                                                                                     |                                                                                                                     |                                                                                              |
| D                                                                                                                                                                                                                                                                                                                                  | O. No roof coverings meet the re                                                                                                                                                                                                                                                                                                                        | equirements of Answer "A"                                                                                  | or "B".                                                                                                                    |                                                                                                                     |                                                                                              |
| 3. <b>Roof</b>                                                                                                                                                                                                                                                                                                                     | <b>Deck Attachment</b> : What is the                                                                                                                                                                                                                                                                                                                    | weakest form of roof dec                                                                                   | k attachment?                                                                                                              |                                                                                                                     |                                                                                              |
| B B                                                                                                                                                                                                                                                                                                                                | A. Plywood/Oriented strand boay staples or 6d nails spaced at hinglesOR- Any system of schean uplift less than that requires. Plywood/OSB roof sheathing 4"inches o.c.) by 8d common in                                                                                                                                                                 | rews, nails, adhesives, other d for Options B or C below with a minimum thickness ails spaced a maximum of | tached to the roof truss." in the fieldOR- Batter deck fastening system.  s of 7/16"inch attached 12" inches in the field. | ten decking supporting v<br>n or truss/rafter spacing t<br>to the roof truss/rafter (s<br>-OR- Any system of screen | yood shakes or wood<br>hat has an equivalent<br>paced a maximum of<br>ews, nails, adhesives, |
| _ a                                                                                                                                                                                                                                                                                                                                | other deck fastening system or truss/rafter spacing that is shown to have an equivalent or greater resistance than 8d nails spaced a maximum of 12 inches in the field or has a mean uplift resistance of at least 103 psf.  C. Plywood/OSB roof sheathing with a minimum thickness of 7/16"inch attached to the roof truss/rafter (spaced a maximum of |                                                                                                            |                                                                                                                            |                                                                                                                     |                                                                                              |
| 24"inches o.c.) by 8d common nails spaced a maximum of 6" inches in the fieldOR- Dimensional lumber/Tongue & Groove decking with a minimum of 2 nails per board (or 1 nail per board if each board is equal to or less than 6 inches in width)OR-  Inspectors Initials CP Property Address 1 SE Turtle Creek Dr Tequesta, FL 33469 |                                                                                                                                                                                                                                                                                                                                                         |                                                                                                            |                                                                                                                            |                                                                                                                     |                                                                                              |
| inspector                                                                                                                                                                                                                                                                                                                          | rs initials <u> </u>                                                                                                                                                                                                                                                                                                                                    | aress 1 OL Tuttle Cleek                                                                                    | Di Tequesia, FL 334                                                                                                        | 00                                                                                                                  |                                                                                              |