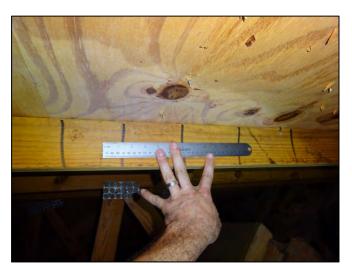

| Any system of screws, nails, adhesives, other deck fastening system or truss/rafter spacing that is shown to have an equivalent or greater resistance than 8d common nails spaced a maximum of 6 inches in the field or has a mean uplift resistance of at least 182 psf.                                                                                                                                                                                                                                     |  |  |
|---------------------------------------------------------------------------------------------------------------------------------------------------------------------------------------------------------------------------------------------------------------------------------------------------------------------------------------------------------------------------------------------------------------------------------------------------------------------------------------------------------------|--|--|
| D. Reinforced Concrete Roof Deck.                                                                                                                                                                                                                                                                                                                                                                                                                                                                             |  |  |
| E. Other:                                                                                                                                                                                                                                                                                                                                                                                                                                                                                                     |  |  |
| F. Unknown or unidentified.                                                                                                                                                                                                                                                                                                                                                                                                                                                                                   |  |  |
| G. No attic access.                                                                                                                                                                                                                                                                                                                                                                                                                                                                                           |  |  |
| 4. <b>Roof to Wall Attachment:</b> What is the <b>WEAKEST</b> roof to wall connection? (Do not include attachment of hip/valley jacks within 5 feet of the inside or outside corner of the roof in determination of WEAKEST type)                                                                                                                                                                                                                                                                             |  |  |
| A. Toe Nails                                                                                                                                                                                                                                                                                                                                                                                                                                                                                                  |  |  |
| Truss/rafter anchored to top plate of wall using nails driven at an angle through the truss/rafter and attached to the top plate of the wall, or                                                                                                                                                                                                                                                                                                                                                              |  |  |
| Metal connectors that do not meet the minimal conditions or requirements of B, C, or D                                                                                                                                                                                                                                                                                                                                                                                                                        |  |  |
| Minimal conditions to qualify for categories B, C, or D. All visible metal connectors are:                                                                                                                                                                                                                                                                                                                                                                                                                    |  |  |
| Secured to truss/rafter with a minimum of three (3) nails, and                                                                                                                                                                                                                                                                                                                                                                                                                                                |  |  |
| Attached to the wall top plate of the wall framing, or embedded in the bond beam, with less than a ½" gap from the blocking or truss/rafter <b>and</b> blocked no more than 1.5" of the truss/rafter, <b>and</b> free of visible severe corrosion.                                                                                                                                                                                                                                                            |  |  |
| B. Clips                                                                                                                                                                                                                                                                                                                                                                                                                                                                                                      |  |  |
| Metal connectors that do not wrap over the top of the truss/rafter, <b>or</b>                                                                                                                                                                                                                                                                                                                                                                                                                                 |  |  |
| Metal connectors with a minimum of 1 strap that wraps over the top of the truss/rafter and does not meet the nail position requirements of C or D, but is secured with a minimum of 3 nails.                                                                                                                                                                                                                                                                                                                  |  |  |
| C. Single Wraps  Metal connectors consisting of a single strap that wraps over the top of the truss/rafter and is secured with a                                                                                                                                                                                                                                                                                                                                                                              |  |  |
| minimum of 2 nails on the front side and a minimum of 1 nail on the opposing side.                                                                                                                                                                                                                                                                                                                                                                                                                            |  |  |
| D. Double Wraps                                                                                                                                                                                                                                                                                                                                                                                                                                                                                               |  |  |
| Metal Connectors consisting of 2 separate straps that are attached to the wall frame, or embedded in the bond beam, on either side of the truss/rafter where each strap wraps over the top of the truss/rafter and is secured with a minimum of 2 nails on the front side, and a minimum of 1 nail on the opposing side, <b>or</b>                                                                                                                                                                            |  |  |
| Metal connectors consisting of a single strap that wraps over the top of the truss/rafter, is secured to the wall on both sides, and is secured to the top plate with a minimum of three nails on each side.                                                                                                                                                                                                                                                                                                  |  |  |
| <ul><li>E. Structural Anchor bolts structurally connected or reinforced concrete roof.</li><li>F. Other:</li></ul>                                                                                                                                                                                                                                                                                                                                                                                            |  |  |
| G. Unknown or unidentified                                                                                                                                                                                                                                                                                                                                                                                                                                                                                    |  |  |
| H. No attic access                                                                                                                                                                                                                                                                                                                                                                                                                                                                                            |  |  |
| 5. <u>Roof Geometry</u> : What is the roof shape? (Do not consider roofs of porches or carports that are attached only to the fascia or wall of the host structure over unenclosed space in the determination of roof perimeter or roof area for roof geometry classification).                                                                                                                                                                                                                               |  |  |
| A. Hip Roof Hip roof with no other roof shapes greater than 10% of the total roof system perimeter.                                                                                                                                                                                                                                                                                                                                                                                                           |  |  |
| Total length of non-hip features: 0 feet; Total roof system perimeter: 425 feet  B. Flat Roof Roof on a building with 5 or more units where at least 90% of the main roof area has a roof slope of                                                                                                                                                                                                                                                                                                            |  |  |
| less than 2:12. Roof area with slope less than 2:12 sq ft; Total roof area sq ft  C. Other Roof Any roof that does not qualify as either (A) or (B) above.                                                                                                                                                                                                                                                                                                                                                    |  |  |
| <ul> <li>6. Secondary Water Resistance (SWR): (standard underlayments or hot-mopped felts do not qualify as an SWR)</li> <li>A. SWR (also called Sealed Roof Deck) Self-adhering polymer modified-bitumen roofing underlayment applied directly to the sheathing or foam adhesive SWR barrier (not foamed-on insulation) applied as a supplemental means to protect the dwelling from water intrusion in the event of roof covering loss.</li> <li>B. No SWR.</li> <li>C. Unknown or undetermined.</li> </ul> |  |  |
| Inspectors Initials CP Property Address 1 SE Turtle Creek Dr Tequesta, FL 33469                                                                                                                                                                                                                                                                                                                                                                                                                               |  |  |
| *This verification form is valid for up to five (5) years provided no material changes have been made to the structure or                                                                                                                                                                                                                                                                                                                                                                                     |  |  |