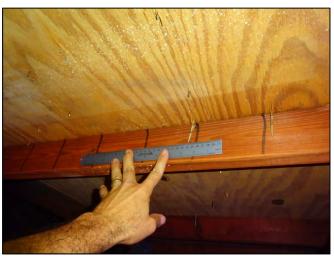

# Uniform Mitigation Verification Inspection Form ony of this form and any documentation provided with the insurance policy

| Increation                                                                                                                                                                                                                                                                                                                         |                                                                                                                                                                                                                                                                                                                                                         | i unis form and any do                                                                                     | cumentation provid                                                                                                         | cu with the mounding                                                                                                | - poncy                                                                                      |
|------------------------------------------------------------------------------------------------------------------------------------------------------------------------------------------------------------------------------------------------------------------------------------------------------------------------------------|---------------------------------------------------------------------------------------------------------------------------------------------------------------------------------------------------------------------------------------------------------------------------------------------------------------------------------------------------------|------------------------------------------------------------------------------------------------------------|----------------------------------------------------------------------------------------------------------------------------|---------------------------------------------------------------------------------------------------------------------|----------------------------------------------------------------------------------------------|
| Inspection Date: November 13, 2018  Owner Information                                                                                                                                                                                                                                                                              |                                                                                                                                                                                                                                                                                                                                                         |                                                                                                            |                                                                                                                            |                                                                                                                     |                                                                                              |
| Owner Name: Turtle Creek Association #1 Inc.  Contact Person:                                                                                                                                                                                                                                                                      |                                                                                                                                                                                                                                                                                                                                                         |                                                                                                            |                                                                                                                            |                                                                                                                     |                                                                                              |
| Address: 1 SE Turtle Creek Dr                                                                                                                                                                                                                                                                                                      |                                                                                                                                                                                                                                                                                                                                                         |                                                                                                            |                                                                                                                            | Home Phone:                                                                                                         |                                                                                              |
| City: Teq                                                                                                                                                                                                                                                                                                                          |                                                                                                                                                                                                                                                                                                                                                         | Zip: 33469                                                                                                 |                                                                                                                            | Work Phone:                                                                                                         |                                                                                              |
| County:                                                                                                                                                                                                                                                                                                                            |                                                                                                                                                                                                                                                                                                                                                         | 2.17.00400                                                                                                 |                                                                                                                            | Cell Phone:                                                                                                         |                                                                                              |
|                                                                                                                                                                                                                                                                                                                                    | e Company:                                                                                                                                                                                                                                                                                                                                              |                                                                                                            |                                                                                                                            | Policy #:                                                                                                           |                                                                                              |
|                                                                                                                                                                                                                                                                                                                                    | Home: 1971                                                                                                                                                                                                                                                                                                                                              | # of Stories: 2                                                                                            |                                                                                                                            | Email:                                                                                                              |                                                                                              |
|                                                                                                                                                                                                                                                                                                                                    |                                                                                                                                                                                                                                                                                                                                                         |                                                                                                            |                                                                                                                            |                                                                                                                     |                                                                                              |
| accompa                                                                                                                                                                                                                                                                                                                            | Any documentation used in vary this form. At least one photo. The insurer may ask addition                                                                                                                                                                                                                                                              | otograph must accompan                                                                                     | y this form to validate                                                                                                    | e each attribute marked                                                                                             | in questions 3                                                                               |
| the H                                                                                                                                                                                                                                                                                                                              | ling Code: Was the structure b<br>VHZ (Miami-Dade or Broward                                                                                                                                                                                                                                                                                            | counties), South Florida E                                                                                 | Building Code (SFBC-9                                                                                                      | 4)?                                                                                                                 |                                                                                              |
| a                                                                                                                                                                                                                                                                                                                                  | a. Built in compliance with the ladate after 3/1/2002: Building P                                                                                                                                                                                                                                                                                       | ermit Application Date (MM                                                                                 | M/DD/YYYY)                                                                                                                 | -                                                                                                                   |                                                                                              |
| pı                                                                                                                                                                                                                                                                                                                                 | S. For the HVHZ Only: Built in rovide a permit application with                                                                                                                                                                                                                                                                                         | n a date after 9/1/1994: But                                                                               | ilding Permit Application                                                                                                  |                                                                                                                     | 94, 1995, and 1996                                                                           |
| X C                                                                                                                                                                                                                                                                                                                                | C. Unknown or does not meet th                                                                                                                                                                                                                                                                                                                          | e requirements of Answer                                                                                   | "A" or "B"                                                                                                                 |                                                                                                                     |                                                                                              |
| OR Y                                                                                                                                                                                                                                                                                                                               | Covering: Select all roof cover<br>ear of Original Installation/Reping identified.                                                                                                                                                                                                                                                                      |                                                                                                            |                                                                                                                            |                                                                                                                     | nce for each roof                                                                            |
| 2                                                                                                                                                                                                                                                                                                                                  | P. 2.1 Roof Covering Type:                                                                                                                                                                                                                                                                                                                              | ermit Application<br>Date                                                                                  | FBC or MDC<br>Product Approval #                                                                                           | Year of Original Installation or<br>Replacement                                                                     | No Information<br>Provided for<br>Compliance                                                 |
| [                                                                                                                                                                                                                                                                                                                                  | 1. Asphalt/Fiberglass Shingle                                                                                                                                                                                                                                                                                                                           | /                                                                                                          |                                                                                                                            |                                                                                                                     |                                                                                              |
|                                                                                                                                                                                                                                                                                                                                    | 2. Concrete/Clay Tile                                                                                                                                                                                                                                                                                                                                   | 08/06/08                                                                                                   |                                                                                                                            | 2008                                                                                                                | П                                                                                            |
|                                                                                                                                                                                                                                                                                                                                    | 3. Metal                                                                                                                                                                                                                                                                                                                                                |                                                                                                            |                                                                                                                            |                                                                                                                     |                                                                                              |
| _                                                                                                                                                                                                                                                                                                                                  | 4. Built Up                                                                                                                                                                                                                                                                                                                                             |                                                                                                            |                                                                                                                            |                                                                                                                     |                                                                                              |
|                                                                                                                                                                                                                                                                                                                                    | _                                                                                                                                                                                                                                                                                                                                                       | /<br>08/06/08                                                                                              |                                                                                                                            | 2008                                                                                                                |                                                                                              |
|                                                                                                                                                                                                                                                                                                                                    |                                                                                                                                                                                                                                                                                                                                                         |                                                                                                            |                                                                                                                            |                                                                                                                     |                                                                                              |
| L                                                                                                                                                                                                                                                                                                                                  | 6. Other                                                                                                                                                                                                                                                                                                                                                |                                                                                                            |                                                                                                                            |                                                                                                                     |                                                                                              |
| in B                                                                                                                                                                                                                                                                                                                               | A. All roof coverings listed above a stallation OR have a roofing personal stallation of coverings have a Mia poofing permit application after 9                                                                                                                                                                                                        | ermit application date on o<br>mi-Dade Product Approva                                                     | r after 3/1/02 OR the roal listing current at time                                                                         | of is original and built in of installation OR (for the                                                             | 2004 or later.<br>ne HVHZ only) a                                                            |
| □ C                                                                                                                                                                                                                                                                                                                                | C. One or more roof coverings d                                                                                                                                                                                                                                                                                                                         | o not meet the requirement                                                                                 | ts of Answer "A" or "B                                                                                                     |                                                                                                                     |                                                                                              |
| D                                                                                                                                                                                                                                                                                                                                  | O. No roof coverings meet the re                                                                                                                                                                                                                                                                                                                        | equirements of Answer "A"                                                                                  | or "B".                                                                                                                    |                                                                                                                     |                                                                                              |
| 3. <b>Roof</b>                                                                                                                                                                                                                                                                                                                     | <b>Deck Attachment</b> : What is the                                                                                                                                                                                                                                                                                                                    | weakest form of roof dec                                                                                   | k attachment?                                                                                                              |                                                                                                                     |                                                                                              |
| B B                                                                                                                                                                                                                                                                                                                                | A. Plywood/Oriented strand boay staples or 6d nails spaced at hinglesOR- Any system of schean uplift less than that requires. Plywood/OSB roof sheathing 4"inches o.c.) by 8d common in                                                                                                                                                                 | rews, nails, adhesives, other d for Options B or C below with a minimum thickness ails spaced a maximum of | tached to the roof truss." in the fieldOR- Batter deck fastening system.  s of 7/16"inch attached 12" inches in the field. | ten decking supporting v<br>n or truss/rafter spacing t<br>to the roof truss/rafter (s<br>-OR- Any system of screen | yood shakes or wood<br>hat has an equivalent<br>paced a maximum of<br>ews, nails, adhesives, |
| _ a                                                                                                                                                                                                                                                                                                                                | other deck fastening system or truss/rafter spacing that is shown to have an equivalent or greater resistance than 8d nails spaced a maximum of 12 inches in the field or has a mean uplift resistance of at least 103 psf.  C. Plywood/OSB roof sheathing with a minimum thickness of 7/16"inch attached to the roof truss/rafter (spaced a maximum of |                                                                                                            |                                                                                                                            |                                                                                                                     |                                                                                              |
| 24"inches o.c.) by 8d common nails spaced a maximum of 6" inches in the fieldOR- Dimensional lumber/Tongue & Groove decking with a minimum of 2 nails per board (or 1 nail per board if each board is equal to or less than 6 inches in width)OR-  Inspectors Initials CP Property Address 1 SE Turtle Creek Dr Tequesta, FL 33469 |                                                                                                                                                                                                                                                                                                                                                         |                                                                                                            |                                                                                                                            |                                                                                                                     |                                                                                              |
| inspector                                                                                                                                                                                                                                                                                                                          | rs initials <u> </u>                                                                                                                                                                                                                                                                                                                                    | aress 1 OL Tuttle Cleek                                                                                    | Di Tequesia, FL 334                                                                                                        | 00                                                                                                                  |                                                                                              |

| Any system of screws, nails, adhesives, other deck fastening system or truss/rafter spacing that is shown to have an equivalent or greater resistance than 8d common nails spaced a maximum of 6 inches in the field or has a mean uplift resistance of at least 182 psf.                                                                                                                                                                                                                                     |  |  |
|---------------------------------------------------------------------------------------------------------------------------------------------------------------------------------------------------------------------------------------------------------------------------------------------------------------------------------------------------------------------------------------------------------------------------------------------------------------------------------------------------------------|--|--|
| D. Reinforced Concrete Roof Deck.                                                                                                                                                                                                                                                                                                                                                                                                                                                                             |  |  |
| E. Other:                                                                                                                                                                                                                                                                                                                                                                                                                                                                                                     |  |  |
| F. Unknown or unidentified.                                                                                                                                                                                                                                                                                                                                                                                                                                                                                   |  |  |
| G. No attic access.                                                                                                                                                                                                                                                                                                                                                                                                                                                                                           |  |  |
| 4. <b>Roof to Wall Attachment:</b> What is the <b>WEAKEST</b> roof to wall connection? (Do not include attachment of hip/valley jacks within 5 feet of the inside or outside corner of the roof in determination of WEAKEST type)                                                                                                                                                                                                                                                                             |  |  |
| A. Toe Nails                                                                                                                                                                                                                                                                                                                                                                                                                                                                                                  |  |  |
| Truss/rafter anchored to top plate of wall using nails driven at an angle through the truss/rafter and attached to the top plate of the wall, or                                                                                                                                                                                                                                                                                                                                                              |  |  |
| Metal connectors that do not meet the minimal conditions or requirements of B, C, or D                                                                                                                                                                                                                                                                                                                                                                                                                        |  |  |
| Minimal conditions to qualify for categories B, C, or D. All visible metal connectors are:                                                                                                                                                                                                                                                                                                                                                                                                                    |  |  |
| Secured to truss/rafter with a minimum of three (3) nails, and                                                                                                                                                                                                                                                                                                                                                                                                                                                |  |  |
| Attached to the wall top plate of the wall framing, or embedded in the bond beam, with less than a ½" gap from the blocking or truss/rafter <b>and</b> blocked no more than 1.5" of the truss/rafter, <b>and</b> free of visible severe corrosion.                                                                                                                                                                                                                                                            |  |  |
| B. Clips                                                                                                                                                                                                                                                                                                                                                                                                                                                                                                      |  |  |
| Metal connectors that do not wrap over the top of the truss/rafter, <b>or</b>                                                                                                                                                                                                                                                                                                                                                                                                                                 |  |  |
| Metal connectors with a minimum of 1 strap that wraps over the top of the truss/rafter and does not meet the nail position requirements of C or D, but is secured with a minimum of 3 nails.                                                                                                                                                                                                                                                                                                                  |  |  |
| C. Single Wraps  Metal connectors consisting of a single strap that wraps over the top of the truss/rafter and is secured with a                                                                                                                                                                                                                                                                                                                                                                              |  |  |
| minimum of 2 nails on the front side and a minimum of 1 nail on the opposing side.                                                                                                                                                                                                                                                                                                                                                                                                                            |  |  |
| D. Double Wraps                                                                                                                                                                                                                                                                                                                                                                                                                                                                                               |  |  |
| Metal Connectors consisting of 2 separate straps that are attached to the wall frame, or embedded in the bond beam, on either side of the truss/rafter where each strap wraps over the top of the truss/rafter and is secured with a minimum of 2 nails on the front side, and a minimum of 1 nail on the opposing side, <b>or</b>                                                                                                                                                                            |  |  |
| Metal connectors consisting of a single strap that wraps over the top of the truss/rafter, is secured to the wall on both sides, and is secured to the top plate with a minimum of three nails on each side.                                                                                                                                                                                                                                                                                                  |  |  |
| <ul><li>E. Structural Anchor bolts structurally connected or reinforced concrete roof.</li><li>F. Other:</li></ul>                                                                                                                                                                                                                                                                                                                                                                                            |  |  |
| G. Unknown or unidentified                                                                                                                                                                                                                                                                                                                                                                                                                                                                                    |  |  |
| H. No attic access                                                                                                                                                                                                                                                                                                                                                                                                                                                                                            |  |  |
| 5. <u>Roof Geometry</u> : What is the roof shape? (Do not consider roofs of porches or carports that are attached only to the fascia or wall of the host structure over unenclosed space in the determination of roof perimeter or roof area for roof geometry classification).                                                                                                                                                                                                                               |  |  |
| A. Hip Roof Hip roof with no other roof shapes greater than 10% of the total roof system perimeter.                                                                                                                                                                                                                                                                                                                                                                                                           |  |  |
| Total length of non-hip features: 0 feet; Total roof system perimeter: 425 feet  B. Flat Roof Roof on a building with 5 or more units where at least 90% of the main roof area has a roof slope of                                                                                                                                                                                                                                                                                                            |  |  |
| less than 2:12. Roof area with slope less than 2:12 sq ft; Total roof area sq ft  C. Other Roof Any roof that does not qualify as either (A) or (B) above.                                                                                                                                                                                                                                                                                                                                                    |  |  |
| <ul> <li>6. Secondary Water Resistance (SWR): (standard underlayments or hot-mopped felts do not qualify as an SWR)</li> <li>A. SWR (also called Sealed Roof Deck) Self-adhering polymer modified-bitumen roofing underlayment applied directly to the sheathing or foam adhesive SWR barrier (not foamed-on insulation) applied as a supplemental means to protect the dwelling from water intrusion in the event of roof covering loss.</li> <li>B. No SWR.</li> <li>C. Unknown or undetermined.</li> </ul> |  |  |
| Inspectors Initials CP Property Address 1 SE Turtle Creek Dr Tequesta, FL 33469                                                                                                                                                                                                                                                                                                                                                                                                                               |  |  |
| *This verification form is valid for up to five (5) years provided no material changes have been made to the structure or                                                                                                                                                                                                                                                                                                                                                                                     |  |  |