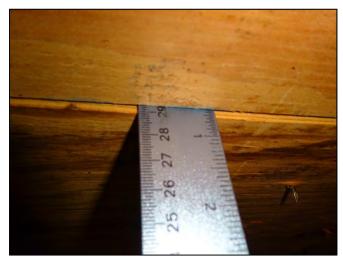

#### **Report Summary:**

1. Building Code: C. Built 1971

2. Roof Covering: A. All roof coverings listed meet FBC Product Approval

3. Roof Deck Attchment: C. 8d nail 6" Max Spacing

4. Roof to Wall Attachment: C. Single Wraps