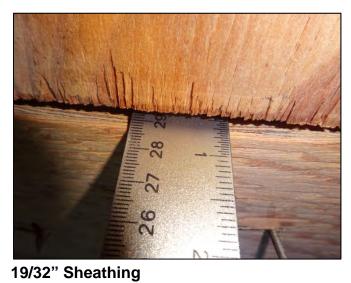

#### **Report Summary:**

1. Building Code: C. Built 1971

2. Roof Covering: A. All roof coverings listed meet FBC Product Approval

3. Roof Deck Attchment: C. 8d nail 6" Max Spacing

4. Roof to Wall Attachment: C. Single Wraps