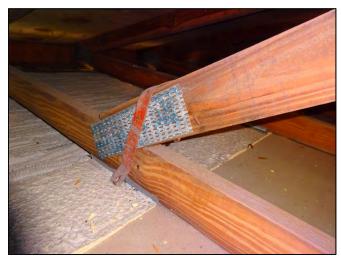

| Any system of screws, nails, adhesives, other deck fastening system or truss/rafter spacing that is shown to have an equivalent or greater resistance than 8d common nails spaced a maximum of 6 inches in the field or has a mean uplift resistance of at least 182 psf.                                                                                                                                                                                                                                     |  |  |
|---------------------------------------------------------------------------------------------------------------------------------------------------------------------------------------------------------------------------------------------------------------------------------------------------------------------------------------------------------------------------------------------------------------------------------------------------------------------------------------------------------------|--|--|
| D. Reinforced Concrete Roof Deck.                                                                                                                                                                                                                                                                                                                                                                                                                                                                             |  |  |
| E. Other:                                                                                                                                                                                                                                                                                                                                                                                                                                                                                                     |  |  |
| F. Unknown or unidentified.                                                                                                                                                                                                                                                                                                                                                                                                                                                                                   |  |  |
| G. No attic access.                                                                                                                                                                                                                                                                                                                                                                                                                                                                                           |  |  |
| 4. <b>Roof to Wall Attachment:</b> What is the <b>WEAKEST</b> roof to wall connection? (Do not include attachment of hip/valley jacks within 5 feet of the inside or outside corner of the roof in determination of WEAKEST type)                                                                                                                                                                                                                                                                             |  |  |
| A. Toe Nails                                                                                                                                                                                                                                                                                                                                                                                                                                                                                                  |  |  |
| Truss/rafter anchored to top plate of wall using nails driven at an angle through the truss/rafter and attached to the top plate of the wall, or                                                                                                                                                                                                                                                                                                                                                              |  |  |
| Metal connectors that do not meet the minimal conditions or requirements of B, C, or D                                                                                                                                                                                                                                                                                                                                                                                                                        |  |  |
| Minimal conditions to qualify for categories B, C, or D. All visible metal connectors are:                                                                                                                                                                                                                                                                                                                                                                                                                    |  |  |
| Secured to truss/rafter with a minimum of three (3) nails, and                                                                                                                                                                                                                                                                                                                                                                                                                                                |  |  |
| Attached to the wall top plate of the wall framing, or embedded in the bond beam, with less than a ½" gap from the blocking or truss/rafter <b>and</b> blocked no more than 1.5" of the truss/rafter, <b>and</b> free of visible severe corrosion.                                                                                                                                                                                                                                                            |  |  |
| B. Clips                                                                                                                                                                                                                                                                                                                                                                                                                                                                                                      |  |  |
| Metal connectors that do not wrap over the top of the truss/rafter, <b>or</b>                                                                                                                                                                                                                                                                                                                                                                                                                                 |  |  |
| Metal connectors with a minimum of 1 strap that wraps over the top of the truss/rafter and does not meet the nail position requirements of C or D, but is secured with a minimum of 3 nails.                                                                                                                                                                                                                                                                                                                  |  |  |
| C. Single Wraps  Metal connectors consisting of a single strap that wraps over the top of the truss/rafter and is secured with a                                                                                                                                                                                                                                                                                                                                                                              |  |  |
| minimum of 2 nails on the front side and a minimum of 1 nail on the opposing side.                                                                                                                                                                                                                                                                                                                                                                                                                            |  |  |
| D. Double Wraps                                                                                                                                                                                                                                                                                                                                                                                                                                                                                               |  |  |
| Metal Connectors consisting of 2 separate straps that are attached to the wall frame, or embedded in the bond beam, on either side of the truss/rafter where each strap wraps over the top of the truss/rafter and is secured with a minimum of 2 nails on the front side, and a minimum of 1 nail on the opposing side, <b>or</b>                                                                                                                                                                            |  |  |
| Metal connectors consisting of a single strap that wraps over the top of the truss/rafter, is secured to the wall on both sides, and is secured to the top plate with a minimum of three nails on each side.                                                                                                                                                                                                                                                                                                  |  |  |
| <ul><li>E. Structural Anchor bolts structurally connected or reinforced concrete roof.</li><li>F. Other:</li></ul>                                                                                                                                                                                                                                                                                                                                                                                            |  |  |
| G. Unknown or unidentified                                                                                                                                                                                                                                                                                                                                                                                                                                                                                    |  |  |
| H. No attic access                                                                                                                                                                                                                                                                                                                                                                                                                                                                                            |  |  |
| 5. <u>Roof Geometry</u> : What is the roof shape? (Do not consider roofs of porches or carports that are attached only to the fascia or wall of the host structure over unenclosed space in the determination of roof perimeter or roof area for roof geometry classification).                                                                                                                                                                                                                               |  |  |
| A. Hip Roof Hip roof with no other roof shapes greater than 10% of the total roof system perimeter.                                                                                                                                                                                                                                                                                                                                                                                                           |  |  |
| Total length of non-hip features: 0 feet; Total roof system perimeter: 425 feet  B. Flat Roof Roof on a building with 5 or more units where at least 90% of the main roof area has a roof slope of                                                                                                                                                                                                                                                                                                            |  |  |
| less than 2:12. Roof area with slope less than 2:12 sq ft; Total roof area sq ft  C. Other Roof Any roof that does not qualify as either (A) or (B) above.                                                                                                                                                                                                                                                                                                                                                    |  |  |
| <ul> <li>6. Secondary Water Resistance (SWR): (standard underlayments or hot-mopped felts do not qualify as an SWR)</li> <li>A. SWR (also called Sealed Roof Deck) Self-adhering polymer modified-bitumen roofing underlayment applied directly to the sheathing or foam adhesive SWR barrier (not foamed-on insulation) applied as a supplemental means to protect the dwelling from water intrusion in the event of roof covering loss.</li> <li>B. No SWR.</li> <li>C. Unknown or undetermined.</li> </ul> |  |  |
| Inspectors Initials CP Property Address 1 SE Turtle Creek Dr Tequesta, FL 33469                                                                                                                                                                                                                                                                                                                                                                                                                               |  |  |
| *This verification form is valid for up to five (5) years provided no material changes have been made to the structure or                                                                                                                                                                                                                                                                                                                                                                                     |  |  |