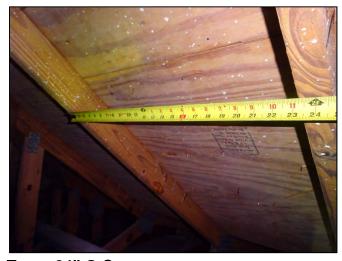

#### **Report Summary:**

1. Building Code: C. Built 1971

2. Roof Covering: A. All roof coverings listed meet FBC Product Approval

3. Roof Deck Attchment: C. 8d nail 6" Max Spacing

4. Roof to Wall Attachment: C. Single Wraps

| Any system of screws, nails, adhesives, other deck fastening system or truss/rafter spacing that is shown to have an equivalent or greater resistance than 8d common nails spaced a maximum of 6 inches in the field or has a mean uplift resistance of at least 182 psf.                                                                                                                                                                                                                                     |  |  |
|---------------------------------------------------------------------------------------------------------------------------------------------------------------------------------------------------------------------------------------------------------------------------------------------------------------------------------------------------------------------------------------------------------------------------------------------------------------------------------------------------------------|--|--|
| D. Reinforced Concrete Roof Deck.                                                                                                                                                                                                                                                                                                                                                                                                                                                                             |  |  |
| E. Other:                                                                                                                                                                                                                                                                                                                                                                                                                                                                                                     |  |  |
| F. Unknown or unidentified.                                                                                                                                                                                                                                                                                                                                                                                                                                                                                   |  |  |
| G. No attic access.                                                                                                                                                                                                                                                                                                                                                                                                                                                                                           |  |  |
| 4. <b>Roof to Wall Attachment:</b> What is the <b>WEAKEST</b> roof to wall connection? (Do not include attachment of hip/valley jacks within 5 feet of the inside or outside corner of the roof in determination of WEAKEST type)                                                                                                                                                                                                                                                                             |  |  |
| A. Toe Nails                                                                                                                                                                                                                                                                                                                                                                                                                                                                                                  |  |  |
| Truss/rafter anchored to top plate of wall using nails driven at an angle through the truss/rafter and attached to the top plate of the wall, or                                                                                                                                                                                                                                                                                                                                                              |  |  |
| Metal connectors that do not meet the minimal conditions or requirements of B, C, or D                                                                                                                                                                                                                                                                                                                                                                                                                        |  |  |
| Minimal conditions to qualify for categories B, C, or D. All visible metal connectors are:                                                                                                                                                                                                                                                                                                                                                                                                                    |  |  |
| Secured to truss/rafter with a minimum of three (3) nails, and                                                                                                                                                                                                                                                                                                                                                                                                                                                |  |  |
| Attached to the wall top plate of the wall framing, or embedded in the bond beam, with less than a ½" gap from the blocking or truss/rafter <b>and</b> blocked no more than 1.5" of the truss/rafter, <b>and</b> free of visible severe corrosion.                                                                                                                                                                                                                                                            |  |  |
| B. Clips                                                                                                                                                                                                                                                                                                                                                                                                                                                                                                      |  |  |
| Metal connectors that do not wrap over the top of the truss/rafter, <b>or</b>                                                                                                                                                                                                                                                                                                                                                                                                                                 |  |  |
| Metal connectors with a minimum of 1 strap that wraps over the top of the truss/rafter and does not meet the nail position requirements of C or D, but is secured with a minimum of 3 nails.                                                                                                                                                                                                                                                                                                                  |  |  |
| C. Single Wraps  Metal connectors consisting of a single strap that wraps over the top of the truss/rafter and is secured with a                                                                                                                                                                                                                                                                                                                                                                              |  |  |
| minimum of 2 nails on the front side and a minimum of 1 nail on the opposing side.                                                                                                                                                                                                                                                                                                                                                                                                                            |  |  |
| D. Double Wraps                                                                                                                                                                                                                                                                                                                                                                                                                                                                                               |  |  |
| Metal Connectors consisting of 2 separate straps that are attached to the wall frame, or embedded in the bond beam, on either side of the truss/rafter where each strap wraps over the top of the truss/rafter and is secured with a minimum of 2 nails on the front side, and a minimum of 1 nail on the opposing side, <b>or</b>                                                                                                                                                                            |  |  |
| Metal connectors consisting of a single strap that wraps over the top of the truss/rafter, is secured to the wall on both sides, and is secured to the top plate with a minimum of three nails on each side.                                                                                                                                                                                                                                                                                                  |  |  |
| <ul><li>E. Structural Anchor bolts structurally connected or reinforced concrete roof.</li><li>F. Other:</li></ul>                                                                                                                                                                                                                                                                                                                                                                                            |  |  |
| G. Unknown or unidentified                                                                                                                                                                                                                                                                                                                                                                                                                                                                                    |  |  |
| H. No attic access                                                                                                                                                                                                                                                                                                                                                                                                                                                                                            |  |  |
| 5. <u>Roof Geometry</u> : What is the roof shape? (Do not consider roofs of porches or carports that are attached only to the fascia or wall of the host structure over unenclosed space in the determination of roof perimeter or roof area for roof geometry classification).                                                                                                                                                                                                                               |  |  |
| A. Hip Roof Hip roof with no other roof shapes greater than 10% of the total roof system perimeter.                                                                                                                                                                                                                                                                                                                                                                                                           |  |  |
| Total length of non-hip features: 0 feet; Total roof system perimeter: 425 feet  B. Flat Roof Roof on a building with 5 or more units where at least 90% of the main roof area has a roof slope of                                                                                                                                                                                                                                                                                                            |  |  |
| less than 2:12. Roof area with slope less than 2:12 sq ft; Total roof area sq ft  C. Other Roof Any roof that does not qualify as either (A) or (B) above.                                                                                                                                                                                                                                                                                                                                                    |  |  |
| <ul> <li>6. Secondary Water Resistance (SWR): (standard underlayments or hot-mopped felts do not qualify as an SWR)</li> <li>A. SWR (also called Sealed Roof Deck) Self-adhering polymer modified-bitumen roofing underlayment applied directly to the sheathing or foam adhesive SWR barrier (not foamed-on insulation) applied as a supplemental means to protect the dwelling from water intrusion in the event of roof covering loss.</li> <li>B. No SWR.</li> <li>C. Unknown or undetermined.</li> </ul> |  |  |
| Inspectors Initials CP Property Address 1 SE Turtle Creek Dr Tequesta, FL 33469                                                                                                                                                                                                                                                                                                                                                                                                                               |  |  |
| *This verification form is valid for up to five (5) years provided no material changes have been made to the structure or                                                                                                                                                                                                                                                                                                                                                                                     |  |  |