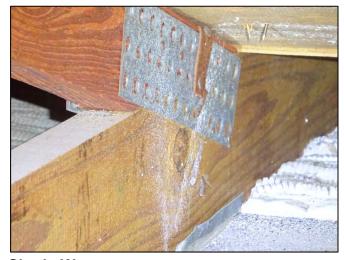

| Any system of screws, nails, adhesives, other deck fastening system or truss/rafter spacing that is shown to have an equivalent or greater resistance than 8d common nails spaced a maximum of 6 inches in the field or has a mean uplift resistance of at least 182 psf.                                                                                                                                                                                                                                     |  |  |
|---------------------------------------------------------------------------------------------------------------------------------------------------------------------------------------------------------------------------------------------------------------------------------------------------------------------------------------------------------------------------------------------------------------------------------------------------------------------------------------------------------------|--|--|
| D. Reinforced Concrete Roof Deck.                                                                                                                                                                                                                                                                                                                                                                                                                                                                             |  |  |
| E. Other:                                                                                                                                                                                                                                                                                                                                                                                                                                                                                                     |  |  |
| F. Unknown or unidentified.                                                                                                                                                                                                                                                                                                                                                                                                                                                                                   |  |  |
| G. No attic access.                                                                                                                                                                                                                                                                                                                                                                                                                                                                                           |  |  |
| 4. <b>Roof to Wall Attachment:</b> What is the <b>WEAKEST</b> roof to wall connection? (Do not include attachment of hip/valley jacks within 5 feet of the inside or outside corner of the roof in determination of WEAKEST type)                                                                                                                                                                                                                                                                             |  |  |
| A. Toe Nails                                                                                                                                                                                                                                                                                                                                                                                                                                                                                                  |  |  |
| Truss/rafter anchored to top plate of wall using nails driven at an angle through the truss/rafter and attached to the top plate of the wall, or                                                                                                                                                                                                                                                                                                                                                              |  |  |
| Metal connectors that do not meet the minimal conditions or requirements of B, C, or D                                                                                                                                                                                                                                                                                                                                                                                                                        |  |  |
| Minimal conditions to qualify for categories B, C, or D. All visible metal connectors are:                                                                                                                                                                                                                                                                                                                                                                                                                    |  |  |
| Secured to truss/rafter with a minimum of three (3) nails, and                                                                                                                                                                                                                                                                                                                                                                                                                                                |  |  |
| Attached to the wall top plate of the wall framing, or embedded in the bond beam, with less than a ½" gap from the blocking or truss/rafter <b>and</b> blocked no more than 1.5" of the truss/rafter, <b>and</b> free of visible severe corrosion.                                                                                                                                                                                                                                                            |  |  |
| B. Clips                                                                                                                                                                                                                                                                                                                                                                                                                                                                                                      |  |  |
| Metal connectors that do not wrap over the top of the truss/rafter, <b>or</b>                                                                                                                                                                                                                                                                                                                                                                                                                                 |  |  |
| Metal connectors with a minimum of 1 strap that wraps over the top of the truss/rafter and does not meet the nail position requirements of C or D, but is secured with a minimum of 3 nails.                                                                                                                                                                                                                                                                                                                  |  |  |
| C. Single Wraps  Metal connectors consisting of a single strap that wraps over the top of the truss/rafter and is secured with a                                                                                                                                                                                                                                                                                                                                                                              |  |  |
| minimum of 2 nails on the front side and a minimum of 1 nail on the opposing side.                                                                                                                                                                                                                                                                                                                                                                                                                            |  |  |
| D. Double Wraps                                                                                                                                                                                                                                                                                                                                                                                                                                                                                               |  |  |
| Metal Connectors consisting of 2 separate straps that are attached to the wall frame, or embedded in the bond beam, on either side of the truss/rafter where each strap wraps over the top of the truss/rafter and is secured with a minimum of 2 nails on the front side, and a minimum of 1 nail on the opposing side, <b>or</b>                                                                                                                                                                            |  |  |
| Metal connectors consisting of a single strap that wraps over the top of the truss/rafter, is secured to the wall on both sides, and is secured to the top plate with a minimum of three nails on each side.                                                                                                                                                                                                                                                                                                  |  |  |
| <ul><li>E. Structural Anchor bolts structurally connected or reinforced concrete roof.</li><li>F. Other:</li></ul>                                                                                                                                                                                                                                                                                                                                                                                            |  |  |
| G. Unknown or unidentified                                                                                                                                                                                                                                                                                                                                                                                                                                                                                    |  |  |
| H. No attic access                                                                                                                                                                                                                                                                                                                                                                                                                                                                                            |  |  |
| 5. <u>Roof Geometry</u> : What is the roof shape? (Do not consider roofs of porches or carports that are attached only to the fascia or wall of the host structure over unenclosed space in the determination of roof perimeter or roof area for roof geometry classification).                                                                                                                                                                                                                               |  |  |
| A. Hip Roof Hip roof with no other roof shapes greater than 10% of the total roof system perimeter.                                                                                                                                                                                                                                                                                                                                                                                                           |  |  |
| Total length of non-hip features: 0 feet; Total roof system perimeter: 425 feet  B. Flat Roof Roof on a building with 5 or more units where at least 90% of the main roof area has a roof slope of                                                                                                                                                                                                                                                                                                            |  |  |
| less than 2:12. Roof area with slope less than 2:12 sq ft; Total roof area sq ft  C. Other Roof Any roof that does not qualify as either (A) or (B) above.                                                                                                                                                                                                                                                                                                                                                    |  |  |
| <ul> <li>6. Secondary Water Resistance (SWR): (standard underlayments or hot-mopped felts do not qualify as an SWR)</li> <li>A. SWR (also called Sealed Roof Deck) Self-adhering polymer modified-bitumen roofing underlayment applied directly to the sheathing or foam adhesive SWR barrier (not foamed-on insulation) applied as a supplemental means to protect the dwelling from water intrusion in the event of roof covering loss.</li> <li>B. No SWR.</li> <li>C. Unknown or undetermined.</li> </ul> |  |  |
| Inspectors Initials CP Property Address 1 SE Turtle Creek Dr Tequesta, FL 33469                                                                                                                                                                                                                                                                                                                                                                                                                               |  |  |
| *This verification form is valid for up to five (5) years provided no material changes have been made to the structure or                                                                                                                                                                                                                                                                                                                                                                                     |  |  |