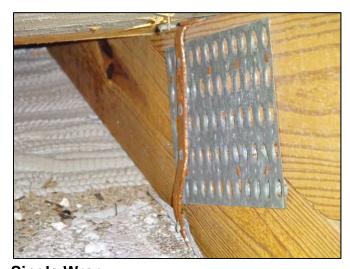

#### **Report Summary:**

1. Building Code: C. Built 1971

2. Roof Covering: A. All roof coverings listed meet FBC Product Approval

3. Roof Deck Attchment: C. 8d nail 6" Max Spacing

4. Roof to Wall Attachment: C. Single Wraps

| Any system of screws, nails, adhesives, other deck fastening system or truss/rafter spacing that is shown to have an equivalent or greater resistance than 8d common nails spaced a maximum of 6 inches in the field or has a mean uplift resistance of at least 182 psf.                                                                                                                                                                                                                                     |  |  |
|---------------------------------------------------------------------------------------------------------------------------------------------------------------------------------------------------------------------------------------------------------------------------------------------------------------------------------------------------------------------------------------------------------------------------------------------------------------------------------------------------------------|--|--|
| D. Reinforced Concrete Roof Deck.                                                                                                                                                                                                                                                                                                                                                                                                                                                                             |  |  |
| E. Other:                                                                                                                                                                                                                                                                                                                                                                                                                                                                                                     |  |  |
| F. Unknown or unidentified.                                                                                                                                                                                                                                                                                                                                                                                                                                                                                   |  |  |
| G. No attic access.                                                                                                                                                                                                                                                                                                                                                                                                                                                                                           |  |  |
| 4. <b>Roof to Wall Attachment:</b> What is the <b>WEAKEST</b> roof to wall connection? (Do not include attachment of hip/valley jacks within 5 feet of the inside or outside corner of the roof in determination of WEAKEST type)                                                                                                                                                                                                                                                                             |  |  |
| A. Toe Nails                                                                                                                                                                                                                                                                                                                                                                                                                                                                                                  |  |  |
| Truss/rafter anchored to top plate of wall using nails driven at an angle through the truss/rafter and attached to the top plate of the wall, or                                                                                                                                                                                                                                                                                                                                                              |  |  |
| Metal connectors that do not meet the minimal conditions or requirements of B, C, or D                                                                                                                                                                                                                                                                                                                                                                                                                        |  |  |
| Minimal conditions to qualify for categories B, C, or D. All visible metal connectors are:                                                                                                                                                                                                                                                                                                                                                                                                                    |  |  |
| Secured to truss/rafter with a minimum of three (3) nails, and                                                                                                                                                                                                                                                                                                                                                                                                                                                |  |  |
| Attached to the wall top plate of the wall framing, or embedded in the bond beam, with less than a ½" gap from the blocking or truss/rafter <b>and</b> blocked no more than 1.5" of the truss/rafter, <b>and</b> free of visible severe corrosion.                                                                                                                                                                                                                                                            |  |  |
| B. Clips                                                                                                                                                                                                                                                                                                                                                                                                                                                                                                      |  |  |
| Metal connectors that do not wrap over the top of the truss/rafter, <b>or</b>                                                                                                                                                                                                                                                                                                                                                                                                                                 |  |  |
| Metal connectors with a minimum of 1 strap that wraps over the top of the truss/rafter and does not meet the nail position requirements of C or D, but is secured with a minimum of 3 nails.                                                                                                                                                                                                                                                                                                                  |  |  |
| C. Single Wraps  Metal connectors consisting of a single strap that wraps over the top of the truss/rafter and is secured with a                                                                                                                                                                                                                                                                                                                                                                              |  |  |
| minimum of 2 nails on the front side and a minimum of 1 nail on the opposing side.                                                                                                                                                                                                                                                                                                                                                                                                                            |  |  |
| D. Double Wraps                                                                                                                                                                                                                                                                                                                                                                                                                                                                                               |  |  |
| Metal Connectors consisting of 2 separate straps that are attached to the wall frame, or embedded in the bond beam, on either side of the truss/rafter where each strap wraps over the top of the truss/rafter and is secured with a minimum of 2 nails on the front side, and a minimum of 1 nail on the opposing side, <b>or</b>                                                                                                                                                                            |  |  |
| Metal connectors consisting of a single strap that wraps over the top of the truss/rafter, is secured to the wall on both sides, and is secured to the top plate with a minimum of three nails on each side.                                                                                                                                                                                                                                                                                                  |  |  |
| <ul><li>E. Structural Anchor bolts structurally connected or reinforced concrete roof.</li><li>F. Other:</li></ul>                                                                                                                                                                                                                                                                                                                                                                                            |  |  |
| G. Unknown or unidentified                                                                                                                                                                                                                                                                                                                                                                                                                                                                                    |  |  |
| H. No attic access                                                                                                                                                                                                                                                                                                                                                                                                                                                                                            |  |  |
| 5. <u>Roof Geometry</u> : What is the roof shape? (Do not consider roofs of porches or carports that are attached only to the fascia or wall of the host structure over unenclosed space in the determination of roof perimeter or roof area for roof geometry classification).                                                                                                                                                                                                                               |  |  |
| A. Hip Roof Hip roof with no other roof shapes greater than 10% of the total roof system perimeter.                                                                                                                                                                                                                                                                                                                                                                                                           |  |  |
| Total length of non-hip features: 0 feet; Total roof system perimeter: 425 feet  B. Flat Roof Roof on a building with 5 or more units where at least 90% of the main roof area has a roof slope of                                                                                                                                                                                                                                                                                                            |  |  |
| less than 2:12. Roof area with slope less than 2:12 sq ft; Total roof area sq ft  C. Other Roof Any roof that does not qualify as either (A) or (B) above.                                                                                                                                                                                                                                                                                                                                                    |  |  |
| <ul> <li>6. Secondary Water Resistance (SWR): (standard underlayments or hot-mopped felts do not qualify as an SWR)</li> <li>A. SWR (also called Sealed Roof Deck) Self-adhering polymer modified-bitumen roofing underlayment applied directly to the sheathing or foam adhesive SWR barrier (not foamed-on insulation) applied as a supplemental means to protect the dwelling from water intrusion in the event of roof covering loss.</li> <li>B. No SWR.</li> <li>C. Unknown or undetermined.</li> </ul> |  |  |
| Inspectors Initials CP Property Address 1 SE Turtle Creek Dr Tequesta, FL 33469                                                                                                                                                                                                                                                                                                                                                                                                                               |  |  |
| *This verification form is valid for up to five (5) years provided no material changes have been made to the structure or                                                                                                                                                                                                                                                                                                                                                                                     |  |  |