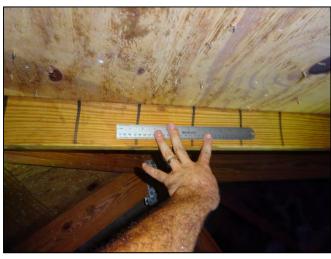

# Uniform Mitigation Verification Inspection Form ony of this form and any documentation provided with the insurance policy

| Increation                                                                                                                                                                                                                                                                                                                         |                                                                                                                                                                                                                                                                                                                                                         | i unis form and any do                                                                                     | cumentation provid                                                                                                         | cu with the mounding                                                                                                | - poncy                                                                                      |
|------------------------------------------------------------------------------------------------------------------------------------------------------------------------------------------------------------------------------------------------------------------------------------------------------------------------------------|---------------------------------------------------------------------------------------------------------------------------------------------------------------------------------------------------------------------------------------------------------------------------------------------------------------------------------------------------------|------------------------------------------------------------------------------------------------------------|----------------------------------------------------------------------------------------------------------------------------|---------------------------------------------------------------------------------------------------------------------|----------------------------------------------------------------------------------------------|
| Inspection Date: November 13, 2018  Owner Information                                                                                                                                                                                                                                                                              |                                                                                                                                                                                                                                                                                                                                                         |                                                                                                            |                                                                                                                            |                                                                                                                     |                                                                                              |
| Owner Name: Turtle Creek Association #1 Inc.  Contact Person:                                                                                                                                                                                                                                                                      |                                                                                                                                                                                                                                                                                                                                                         |                                                                                                            |                                                                                                                            |                                                                                                                     |                                                                                              |
| Address: 1 SE Turtle Creek Dr                                                                                                                                                                                                                                                                                                      |                                                                                                                                                                                                                                                                                                                                                         |                                                                                                            |                                                                                                                            | Home Phone:                                                                                                         |                                                                                              |
| City: Teq                                                                                                                                                                                                                                                                                                                          |                                                                                                                                                                                                                                                                                                                                                         | Zip: 33469                                                                                                 |                                                                                                                            | Work Phone:                                                                                                         |                                                                                              |
| County:                                                                                                                                                                                                                                                                                                                            |                                                                                                                                                                                                                                                                                                                                                         | 2.17.00400                                                                                                 |                                                                                                                            | Cell Phone:                                                                                                         |                                                                                              |
|                                                                                                                                                                                                                                                                                                                                    | e Company:                                                                                                                                                                                                                                                                                                                                              |                                                                                                            |                                                                                                                            | Policy #:                                                                                                           |                                                                                              |
|                                                                                                                                                                                                                                                                                                                                    | Home: 1971                                                                                                                                                                                                                                                                                                                                              | # of Stories: 2                                                                                            |                                                                                                                            | Email:                                                                                                              |                                                                                              |
|                                                                                                                                                                                                                                                                                                                                    |                                                                                                                                                                                                                                                                                                                                                         |                                                                                                            |                                                                                                                            |                                                                                                                     |                                                                                              |
| accompa                                                                                                                                                                                                                                                                                                                            | Any documentation used in vary this form. At least one photo. The insurer may ask addition                                                                                                                                                                                                                                                              | otograph must accompan                                                                                     | y this form to validate                                                                                                    | e each attribute marked                                                                                             | in questions 3                                                                               |
| the H                                                                                                                                                                                                                                                                                                                              | ling Code: Was the structure b<br>VHZ (Miami-Dade or Broward                                                                                                                                                                                                                                                                                            | counties), South Florida E                                                                                 | Building Code (SFBC-9                                                                                                      | 4)?                                                                                                                 |                                                                                              |
| a                                                                                                                                                                                                                                                                                                                                  | a. Built in compliance with the ladate after 3/1/2002: Building P                                                                                                                                                                                                                                                                                       | ermit Application Date (MM                                                                                 | M/DD/YYYY)                                                                                                                 | -                                                                                                                   |                                                                                              |
| pı                                                                                                                                                                                                                                                                                                                                 | S. For the HVHZ Only: Built in rovide a permit application with                                                                                                                                                                                                                                                                                         | n a date after 9/1/1994: But                                                                               | ilding Permit Application                                                                                                  |                                                                                                                     | 94, 1995, and 1996                                                                           |
| X C                                                                                                                                                                                                                                                                                                                                | C. Unknown or does not meet th                                                                                                                                                                                                                                                                                                                          | e requirements of Answer                                                                                   | "A" or "B"                                                                                                                 |                                                                                                                     |                                                                                              |
| OR Y                                                                                                                                                                                                                                                                                                                               | Covering: Select all roof cover<br>ear of Original Installation/Reping identified.                                                                                                                                                                                                                                                                      |                                                                                                            |                                                                                                                            |                                                                                                                     | nce for each roof                                                                            |
| 2                                                                                                                                                                                                                                                                                                                                  | P. 2.1 Roof Covering Type:                                                                                                                                                                                                                                                                                                                              | ermit Application<br>Date                                                                                  | FBC or MDC<br>Product Approval #                                                                                           | Year of Original Installation or<br>Replacement                                                                     | No Information<br>Provided for<br>Compliance                                                 |
| [                                                                                                                                                                                                                                                                                                                                  | 1. Asphalt/Fiberglass Shingle                                                                                                                                                                                                                                                                                                                           | /                                                                                                          |                                                                                                                            |                                                                                                                     |                                                                                              |
|                                                                                                                                                                                                                                                                                                                                    | 2. Concrete/Clay Tile                                                                                                                                                                                                                                                                                                                                   | 08/06/08                                                                                                   |                                                                                                                            | 2008                                                                                                                | П                                                                                            |
|                                                                                                                                                                                                                                                                                                                                    | 3. Metal                                                                                                                                                                                                                                                                                                                                                |                                                                                                            |                                                                                                                            |                                                                                                                     |                                                                                              |
| _                                                                                                                                                                                                                                                                                                                                  | 4. Built Up                                                                                                                                                                                                                                                                                                                                             |                                                                                                            |                                                                                                                            |                                                                                                                     |                                                                                              |
|                                                                                                                                                                                                                                                                                                                                    | _                                                                                                                                                                                                                                                                                                                                                       | /<br>08/06/08                                                                                              |                                                                                                                            | 2008                                                                                                                |                                                                                              |
|                                                                                                                                                                                                                                                                                                                                    |                                                                                                                                                                                                                                                                                                                                                         |                                                                                                            |                                                                                                                            |                                                                                                                     |                                                                                              |
| L                                                                                                                                                                                                                                                                                                                                  | 6. Other                                                                                                                                                                                                                                                                                                                                                |                                                                                                            |                                                                                                                            |                                                                                                                     |                                                                                              |
| in B                                                                                                                                                                                                                                                                                                                               | A. All roof coverings listed above a stallation OR have a roofing personal stallation of coverings have a Mia poofing permit application after 9                                                                                                                                                                                                        | ermit application date on o<br>mi-Dade Product Approva                                                     | r after 3/1/02 OR the roal listing current at time                                                                         | of is original and built in of installation OR (for the                                                             | 2004 or later.<br>ne HVHZ only) a                                                            |
| □ C                                                                                                                                                                                                                                                                                                                                | C. One or more roof coverings d                                                                                                                                                                                                                                                                                                                         | o not meet the requirement                                                                                 | ts of Answer "A" or "B                                                                                                     |                                                                                                                     |                                                                                              |
| D                                                                                                                                                                                                                                                                                                                                  | O. No roof coverings meet the re                                                                                                                                                                                                                                                                                                                        | equirements of Answer "A"                                                                                  | or "B".                                                                                                                    |                                                                                                                     |                                                                                              |
| 3. <b>Roof</b>                                                                                                                                                                                                                                                                                                                     | <b>Deck Attachment</b> : What is the                                                                                                                                                                                                                                                                                                                    | weakest form of roof dec                                                                                   | k attachment?                                                                                                              |                                                                                                                     |                                                                                              |
| B B                                                                                                                                                                                                                                                                                                                                | A. Plywood/Oriented strand boay staples or 6d nails spaced at hinglesOR- Any system of schean uplift less than that requires. Plywood/OSB roof sheathing 4"inches o.c.) by 8d common in                                                                                                                                                                 | rews, nails, adhesives, other d for Options B or C below with a minimum thickness ails spaced a maximum of | tached to the roof truss." in the fieldOR- Batter deck fastening system.  s of 7/16"inch attached 12" inches in the field. | ten decking supporting v<br>n or truss/rafter spacing t<br>to the roof truss/rafter (s<br>-OR- Any system of screen | yood shakes or wood<br>hat has an equivalent<br>paced a maximum of<br>ews, nails, adhesives, |
| _ a                                                                                                                                                                                                                                                                                                                                | other deck fastening system or truss/rafter spacing that is shown to have an equivalent or greater resistance than 8d nails spaced a maximum of 12 inches in the field or has a mean uplift resistance of at least 103 psf.  C. Plywood/OSB roof sheathing with a minimum thickness of 7/16"inch attached to the roof truss/rafter (spaced a maximum of |                                                                                                            |                                                                                                                            |                                                                                                                     |                                                                                              |
| 24"inches o.c.) by 8d common nails spaced a maximum of 6" inches in the fieldOR- Dimensional lumber/Tongue & Groove decking with a minimum of 2 nails per board (or 1 nail per board if each board is equal to or less than 6 inches in width)OR-  Inspectors Initials CP Property Address 1 SE Turtle Creek Dr Tequesta, FL 33469 |                                                                                                                                                                                                                                                                                                                                                         |                                                                                                            |                                                                                                                            |                                                                                                                     |                                                                                              |
| inspector                                                                                                                                                                                                                                                                                                                          | rs initials <u> </u>                                                                                                                                                                                                                                                                                                                                    | aress 1 OL Tuttle Cleek                                                                                    | Di Tequesia, FL 334                                                                                                        | 00                                                                                                                  |                                                                                              |

| Any system of screws, nails, adhesives, other deck fastening system or truss/rafter spacing that is shown to have an equivalent or greater resistance than 8d common nails spaced a maximum of 6 inches in the field or has a mean uplift resistance of at least 182 psf.                                                                                                                                                                                                                                     |  |  |
|---------------------------------------------------------------------------------------------------------------------------------------------------------------------------------------------------------------------------------------------------------------------------------------------------------------------------------------------------------------------------------------------------------------------------------------------------------------------------------------------------------------|--|--|
| D. Reinforced Concrete Roof Deck.                                                                                                                                                                                                                                                                                                                                                                                                                                                                             |  |  |
| E. Other:                                                                                                                                                                                                                                                                                                                                                                                                                                                                                                     |  |  |
| F. Unknown or unidentified.                                                                                                                                                                                                                                                                                                                                                                                                                                                                                   |  |  |
| G. No attic access.                                                                                                                                                                                                                                                                                                                                                                                                                                                                                           |  |  |
| 4. <b>Roof to Wall Attachment:</b> What is the <b>WEAKEST</b> roof to wall connection? (Do not include attachment of hip/valley jacks within 5 feet of the inside or outside corner of the roof in determination of WEAKEST type)                                                                                                                                                                                                                                                                             |  |  |
| A. Toe Nails                                                                                                                                                                                                                                                                                                                                                                                                                                                                                                  |  |  |
| Truss/rafter anchored to top plate of wall using nails driven at an angle through the truss/rafter and attached to the top plate of the wall, or                                                                                                                                                                                                                                                                                                                                                              |  |  |
| Metal connectors that do not meet the minimal conditions or requirements of B, C, or D                                                                                                                                                                                                                                                                                                                                                                                                                        |  |  |
| Minimal conditions to qualify for categories B, C, or D. All visible metal connectors are:                                                                                                                                                                                                                                                                                                                                                                                                                    |  |  |
| Secured to truss/rafter with a minimum of three (3) nails, and                                                                                                                                                                                                                                                                                                                                                                                                                                                |  |  |
| Attached to the wall top plate of the wall framing, or embedded in the bond beam, with less than a ½" gap from the blocking or truss/rafter <b>and</b> blocked no more than 1.5" of the truss/rafter, <b>and</b> free of visible severe corrosion.                                                                                                                                                                                                                                                            |  |  |
| B. Clips                                                                                                                                                                                                                                                                                                                                                                                                                                                                                                      |  |  |
| Metal connectors that do not wrap over the top of the truss/rafter, <b>or</b>                                                                                                                                                                                                                                                                                                                                                                                                                                 |  |  |
| Metal connectors with a minimum of 1 strap that wraps over the top of the truss/rafter and does not meet the nail position requirements of C or D, but is secured with a minimum of 3 nails.                                                                                                                                                                                                                                                                                                                  |  |  |
| C. Single Wraps  Metal connectors consisting of a single strap that wraps over the top of the truss/rafter and is secured with a                                                                                                                                                                                                                                                                                                                                                                              |  |  |
| minimum of 2 nails on the front side and a minimum of 1 nail on the opposing side.                                                                                                                                                                                                                                                                                                                                                                                                                            |  |  |
| D. Double Wraps                                                                                                                                                                                                                                                                                                                                                                                                                                                                                               |  |  |
| Metal Connectors consisting of 2 separate straps that are attached to the wall frame, or embedded in the bond beam, on either side of the truss/rafter where each strap wraps over the top of the truss/rafter and is secured with a minimum of 2 nails on the front side, and a minimum of 1 nail on the opposing side, <b>or</b>                                                                                                                                                                            |  |  |
| Metal connectors consisting of a single strap that wraps over the top of the truss/rafter, is secured to the wall on both sides, and is secured to the top plate with a minimum of three nails on each side.                                                                                                                                                                                                                                                                                                  |  |  |
| <ul><li>E. Structural Anchor bolts structurally connected or reinforced concrete roof.</li><li>F. Other:</li></ul>                                                                                                                                                                                                                                                                                                                                                                                            |  |  |
| G. Unknown or unidentified                                                                                                                                                                                                                                                                                                                                                                                                                                                                                    |  |  |
| H. No attic access                                                                                                                                                                                                                                                                                                                                                                                                                                                                                            |  |  |
| 5. <u>Roof Geometry</u> : What is the roof shape? (Do not consider roofs of porches or carports that are attached only to the fascia or wall of the host structure over unenclosed space in the determination of roof perimeter or roof area for roof geometry classification).                                                                                                                                                                                                                               |  |  |
| A. Hip Roof Hip roof with no other roof shapes greater than 10% of the total roof system perimeter.                                                                                                                                                                                                                                                                                                                                                                                                           |  |  |
| Total length of non-hip features: 0 feet; Total roof system perimeter: 425 feet  B. Flat Roof Roof on a building with 5 or more units where at least 90% of the main roof area has a roof slope of                                                                                                                                                                                                                                                                                                            |  |  |
| less than 2:12. Roof area with slope less than 2:12 sq ft; Total roof area sq ft  C. Other Roof Any roof that does not qualify as either (A) or (B) above.                                                                                                                                                                                                                                                                                                                                                    |  |  |
| <ul> <li>6. Secondary Water Resistance (SWR): (standard underlayments or hot-mopped felts do not qualify as an SWR)</li> <li>A. SWR (also called Sealed Roof Deck) Self-adhering polymer modified-bitumen roofing underlayment applied directly to the sheathing or foam adhesive SWR barrier (not foamed-on insulation) applied as a supplemental means to protect the dwelling from water intrusion in the event of roof covering loss.</li> <li>B. No SWR.</li> <li>C. Unknown or undetermined.</li> </ul> |  |  |
| Inspectors Initials CP Property Address 1 SE Turtle Creek Dr Tequesta, FL 33469                                                                                                                                                                                                                                                                                                                                                                                                                               |  |  |
| *This verification form is valid for up to five (5) years provided no material changes have been made to the structure or                                                                                                                                                                                                                                                                                                                                                                                     |  |  |