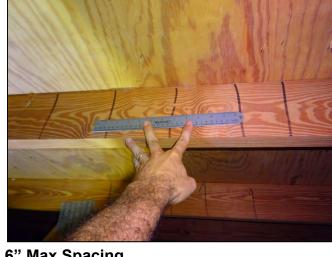

#### **Report Summary:**

1. Building Code: C. Built 1971

2. Roof Covering: A. All roof coverings listed meet FBC Product Approval

3. Roof Deck Attchment: C. 8d nail 6" Max Spacing

4. Roof to Wall Attachment: C. Single Wraps

# Uniform Mitigation Verification Inspection Form ony of this form and any documentation provided with the insurance policy

| Increation                                                                                                                                                                                                                                                                                                                         |                                                                                                                                                                                                                                                                                                                                                         | i unis form and any do                                                                                     | cumentation provid                                                                                                         | cu with the mounding                                                                                                | - poncy                                                                                      |
|------------------------------------------------------------------------------------------------------------------------------------------------------------------------------------------------------------------------------------------------------------------------------------------------------------------------------------|---------------------------------------------------------------------------------------------------------------------------------------------------------------------------------------------------------------------------------------------------------------------------------------------------------------------------------------------------------|------------------------------------------------------------------------------------------------------------|----------------------------------------------------------------------------------------------------------------------------|---------------------------------------------------------------------------------------------------------------------|----------------------------------------------------------------------------------------------|
| Inspection Date: November 13, 2018  Owner Information                                                                                                                                                                                                                                                                              |                                                                                                                                                                                                                                                                                                                                                         |                                                                                                            |                                                                                                                            |                                                                                                                     |                                                                                              |
| Owner Name: Turtle Creek Association #1 Inc.  Contact Person:                                                                                                                                                                                                                                                                      |                                                                                                                                                                                                                                                                                                                                                         |                                                                                                            |                                                                                                                            |                                                                                                                     |                                                                                              |
| Address: 1 SE Turtle Creek Dr                                                                                                                                                                                                                                                                                                      |                                                                                                                                                                                                                                                                                                                                                         |                                                                                                            |                                                                                                                            | Home Phone:                                                                                                         |                                                                                              |
| City: Teq                                                                                                                                                                                                                                                                                                                          |                                                                                                                                                                                                                                                                                                                                                         | Zip: 33469                                                                                                 |                                                                                                                            | Work Phone:                                                                                                         |                                                                                              |
| County:                                                                                                                                                                                                                                                                                                                            |                                                                                                                                                                                                                                                                                                                                                         | 2.17.00400                                                                                                 |                                                                                                                            | Cell Phone:                                                                                                         |                                                                                              |
|                                                                                                                                                                                                                                                                                                                                    | e Company:                                                                                                                                                                                                                                                                                                                                              |                                                                                                            |                                                                                                                            | Policy #:                                                                                                           |                                                                                              |
|                                                                                                                                                                                                                                                                                                                                    | Home: 1971                                                                                                                                                                                                                                                                                                                                              | # of Stories: 2                                                                                            |                                                                                                                            | Email:                                                                                                              |                                                                                              |
|                                                                                                                                                                                                                                                                                                                                    |                                                                                                                                                                                                                                                                                                                                                         |                                                                                                            |                                                                                                                            |                                                                                                                     |                                                                                              |
| accompa                                                                                                                                                                                                                                                                                                                            | Any documentation used in vary this form. At least one photo. The insurer may ask addition                                                                                                                                                                                                                                                              | otograph must accompan                                                                                     | y this form to validate                                                                                                    | e each attribute marked                                                                                             | in questions 3                                                                               |
| the H                                                                                                                                                                                                                                                                                                                              | ling Code: Was the structure b<br>VHZ (Miami-Dade or Broward                                                                                                                                                                                                                                                                                            | counties), South Florida E                                                                                 | Building Code (SFBC-9                                                                                                      | 4)?                                                                                                                 |                                                                                              |
| a                                                                                                                                                                                                                                                                                                                                  | a. Built in compliance with the ladate after 3/1/2002: Building P                                                                                                                                                                                                                                                                                       | ermit Application Date (MM                                                                                 | M/DD/YYYY)                                                                                                                 | -                                                                                                                   |                                                                                              |
| pı                                                                                                                                                                                                                                                                                                                                 | S. For the HVHZ Only: Built in rovide a permit application with                                                                                                                                                                                                                                                                                         | n a date after 9/1/1994: But                                                                               | ilding Permit Application                                                                                                  |                                                                                                                     | 94, 1995, and 1996                                                                           |
| X C                                                                                                                                                                                                                                                                                                                                | C. Unknown or does not meet th                                                                                                                                                                                                                                                                                                                          | e requirements of Answer                                                                                   | "A" or "B"                                                                                                                 |                                                                                                                     |                                                                                              |
| OR Y                                                                                                                                                                                                                                                                                                                               | Covering: Select all roof cover<br>ear of Original Installation/Reping identified.                                                                                                                                                                                                                                                                      |                                                                                                            |                                                                                                                            |                                                                                                                     | nce for each roof                                                                            |
| 2                                                                                                                                                                                                                                                                                                                                  | P. 2.1 Roof Covering Type:                                                                                                                                                                                                                                                                                                                              | ermit Application<br>Date                                                                                  | FBC or MDC<br>Product Approval #                                                                                           | Year of Original Installation or<br>Replacement                                                                     | No Information<br>Provided for<br>Compliance                                                 |
| [                                                                                                                                                                                                                                                                                                                                  | 1. Asphalt/Fiberglass Shingle                                                                                                                                                                                                                                                                                                                           | /                                                                                                          |                                                                                                                            |                                                                                                                     |                                                                                              |
|                                                                                                                                                                                                                                                                                                                                    | 2. Concrete/Clay Tile                                                                                                                                                                                                                                                                                                                                   | 08/06/08                                                                                                   |                                                                                                                            | 2008                                                                                                                | П                                                                                            |
|                                                                                                                                                                                                                                                                                                                                    | 3. Metal                                                                                                                                                                                                                                                                                                                                                |                                                                                                            |                                                                                                                            |                                                                                                                     |                                                                                              |
| _                                                                                                                                                                                                                                                                                                                                  | 4. Built Up                                                                                                                                                                                                                                                                                                                                             |                                                                                                            |                                                                                                                            |                                                                                                                     |                                                                                              |
|                                                                                                                                                                                                                                                                                                                                    | _                                                                                                                                                                                                                                                                                                                                                       | /<br>08/06/08                                                                                              |                                                                                                                            | 2008                                                                                                                |                                                                                              |
|                                                                                                                                                                                                                                                                                                                                    |                                                                                                                                                                                                                                                                                                                                                         |                                                                                                            |                                                                                                                            |                                                                                                                     |                                                                                              |
| L                                                                                                                                                                                                                                                                                                                                  | 6. Other                                                                                                                                                                                                                                                                                                                                                |                                                                                                            |                                                                                                                            |                                                                                                                     |                                                                                              |
| in B                                                                                                                                                                                                                                                                                                                               | A. All roof coverings listed above a stallation OR have a roofing personal stallation of coverings have a Mia poofing permit application after 9                                                                                                                                                                                                        | ermit application date on o<br>mi-Dade Product Approva                                                     | r after 3/1/02 OR the roal listing current at time                                                                         | of is original and built in of installation OR (for the                                                             | 2004 or later.<br>ne HVHZ only) a                                                            |
| □ C                                                                                                                                                                                                                                                                                                                                | C. One or more roof coverings d                                                                                                                                                                                                                                                                                                                         | o not meet the requirement                                                                                 | ts of Answer "A" or "B                                                                                                     |                                                                                                                     |                                                                                              |
| D                                                                                                                                                                                                                                                                                                                                  | O. No roof coverings meet the re                                                                                                                                                                                                                                                                                                                        | equirements of Answer "A"                                                                                  | or "B".                                                                                                                    |                                                                                                                     |                                                                                              |
| 3. <b>Roof</b>                                                                                                                                                                                                                                                                                                                     | <b>Deck Attachment</b> : What is the                                                                                                                                                                                                                                                                                                                    | weakest form of roof dec                                                                                   | k attachment?                                                                                                              |                                                                                                                     |                                                                                              |
| B B                                                                                                                                                                                                                                                                                                                                | A. Plywood/Oriented strand boay staples or 6d nails spaced at hinglesOR- Any system of schean uplift less than that requires. Plywood/OSB roof sheathing 4"inches o.c.) by 8d common in                                                                                                                                                                 | rews, nails, adhesives, other d for Options B or C below with a minimum thickness ails spaced a maximum of | tached to the roof truss." in the fieldOR- Batter deck fastening system.  s of 7/16"inch attached 12" inches in the field. | ten decking supporting v<br>n or truss/rafter spacing t<br>to the roof truss/rafter (s<br>-OR- Any system of screen | yood shakes or wood<br>hat has an equivalent<br>paced a maximum of<br>ews, nails, adhesives, |
| _ a                                                                                                                                                                                                                                                                                                                                | other deck fastening system or truss/rafter spacing that is shown to have an equivalent or greater resistance than 8d nails spaced a maximum of 12 inches in the field or has a mean uplift resistance of at least 103 psf.  C. Plywood/OSB roof sheathing with a minimum thickness of 7/16"inch attached to the roof truss/rafter (spaced a maximum of |                                                                                                            |                                                                                                                            |                                                                                                                     |                                                                                              |
| 24"inches o.c.) by 8d common nails spaced a maximum of 6" inches in the fieldOR- Dimensional lumber/Tongue & Groove decking with a minimum of 2 nails per board (or 1 nail per board if each board is equal to or less than 6 inches in width)OR-  Inspectors Initials CP Property Address 1 SE Turtle Creek Dr Tequesta, FL 33469 |                                                                                                                                                                                                                                                                                                                                                         |                                                                                                            |                                                                                                                            |                                                                                                                     |                                                                                              |
| inspector                                                                                                                                                                                                                                                                                                                          | rs initials <u> </u>                                                                                                                                                                                                                                                                                                                                    | aress 1 OL Tuttle Cleek                                                                                    | Di Tequesia, FL 334                                                                                                        | 00                                                                                                                  |                                                                                              |

| Any system of screws, nails, adhesives, other deck fastening system or truss/rafter spacing that is shown to have an equivalent or greater resistance than 8d common nails spaced a maximum of 6 inches in the field or has a mean uplift resistance of at least 182 psf.                                                                                                                                                                                                                                     |  |  |
|---------------------------------------------------------------------------------------------------------------------------------------------------------------------------------------------------------------------------------------------------------------------------------------------------------------------------------------------------------------------------------------------------------------------------------------------------------------------------------------------------------------|--|--|
| D. Reinforced Concrete Roof Deck.                                                                                                                                                                                                                                                                                                                                                                                                                                                                             |  |  |
| E. Other:                                                                                                                                                                                                                                                                                                                                                                                                                                                                                                     |  |  |
| F. Unknown or unidentified.                                                                                                                                                                                                                                                                                                                                                                                                                                                                                   |  |  |
| G. No attic access.                                                                                                                                                                                                                                                                                                                                                                                                                                                                                           |  |  |
| 4. <b>Roof to Wall Attachment:</b> What is the <b>WEAKEST</b> roof to wall connection? (Do not include attachment of hip/valley jacks within 5 feet of the inside or outside corner of the roof in determination of WEAKEST type)                                                                                                                                                                                                                                                                             |  |  |
| A. Toe Nails                                                                                                                                                                                                                                                                                                                                                                                                                                                                                                  |  |  |
| Truss/rafter anchored to top plate of wall using nails driven at an angle through the truss/rafter and attached to the top plate of the wall, or                                                                                                                                                                                                                                                                                                                                                              |  |  |
| Metal connectors that do not meet the minimal conditions or requirements of B, C, or D                                                                                                                                                                                                                                                                                                                                                                                                                        |  |  |
| Minimal conditions to qualify for categories B, C, or D. All visible metal connectors are:                                                                                                                                                                                                                                                                                                                                                                                                                    |  |  |
| Secured to truss/rafter with a minimum of three (3) nails, and                                                                                                                                                                                                                                                                                                                                                                                                                                                |  |  |
| Attached to the wall top plate of the wall framing, or embedded in the bond beam, with less than a ½" gap from the blocking or truss/rafter <b>and</b> blocked no more than 1.5" of the truss/rafter, <b>and</b> free of visible severe corrosion.                                                                                                                                                                                                                                                            |  |  |
| B. Clips                                                                                                                                                                                                                                                                                                                                                                                                                                                                                                      |  |  |
| Metal connectors that do not wrap over the top of the truss/rafter, <b>or</b>                                                                                                                                                                                                                                                                                                                                                                                                                                 |  |  |
| Metal connectors with a minimum of 1 strap that wraps over the top of the truss/rafter and does not meet the nail position requirements of C or D, but is secured with a minimum of 3 nails.                                                                                                                                                                                                                                                                                                                  |  |  |
| C. Single Wraps  Metal connectors consisting of a single strap that wraps over the top of the truss/rafter and is secured with a                                                                                                                                                                                                                                                                                                                                                                              |  |  |
| minimum of 2 nails on the front side and a minimum of 1 nail on the opposing side.                                                                                                                                                                                                                                                                                                                                                                                                                            |  |  |
| D. Double Wraps                                                                                                                                                                                                                                                                                                                                                                                                                                                                                               |  |  |
| Metal Connectors consisting of 2 separate straps that are attached to the wall frame, or embedded in the bond beam, on either side of the truss/rafter where each strap wraps over the top of the truss/rafter and is secured with a minimum of 2 nails on the front side, and a minimum of 1 nail on the opposing side, <b>or</b>                                                                                                                                                                            |  |  |
| Metal connectors consisting of a single strap that wraps over the top of the truss/rafter, is secured to the wall on both sides, and is secured to the top plate with a minimum of three nails on each side.                                                                                                                                                                                                                                                                                                  |  |  |
| <ul><li>E. Structural Anchor bolts structurally connected or reinforced concrete roof.</li><li>F. Other:</li></ul>                                                                                                                                                                                                                                                                                                                                                                                            |  |  |
| G. Unknown or unidentified                                                                                                                                                                                                                                                                                                                                                                                                                                                                                    |  |  |
| H. No attic access                                                                                                                                                                                                                                                                                                                                                                                                                                                                                            |  |  |
| 5. <u>Roof Geometry</u> : What is the roof shape? (Do not consider roofs of porches or carports that are attached only to the fascia or wall of the host structure over unenclosed space in the determination of roof perimeter or roof area for roof geometry classification).                                                                                                                                                                                                                               |  |  |
| A. Hip Roof Hip roof with no other roof shapes greater than 10% of the total roof system perimeter.                                                                                                                                                                                                                                                                                                                                                                                                           |  |  |
| Total length of non-hip features: 0 feet; Total roof system perimeter: 425 feet  B. Flat Roof Roof on a building with 5 or more units where at least 90% of the main roof area has a roof slope of                                                                                                                                                                                                                                                                                                            |  |  |
| less than 2:12. Roof area with slope less than 2:12 sq ft; Total roof area sq ft  C. Other Roof Any roof that does not qualify as either (A) or (B) above.                                                                                                                                                                                                                                                                                                                                                    |  |  |
| <ul> <li>6. Secondary Water Resistance (SWR): (standard underlayments or hot-mopped felts do not qualify as an SWR)</li> <li>A. SWR (also called Sealed Roof Deck) Self-adhering polymer modified-bitumen roofing underlayment applied directly to the sheathing or foam adhesive SWR barrier (not foamed-on insulation) applied as a supplemental means to protect the dwelling from water intrusion in the event of roof covering loss.</li> <li>B. No SWR.</li> <li>C. Unknown or undetermined.</li> </ul> |  |  |
| Inspectors Initials CP Property Address 1 SE Turtle Creek Dr Tequesta, FL 33469                                                                                                                                                                                                                                                                                                                                                                                                                               |  |  |
| *This verification form is valid for up to five (5) years provided no material changes have been made to the structure or                                                                                                                                                                                                                                                                                                                                                                                     |  |  |