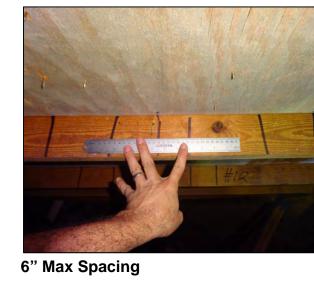

#### **Report Summary:**

1. Building Code: C. Built 1971

2. Roof Covering: A. All roof coverings listed meet FBC Product Approval

3. Roof Deck Attchment: C. 8d nail 6" Max Spacing

4. Roof to Wall Attachment: C. Single Wraps