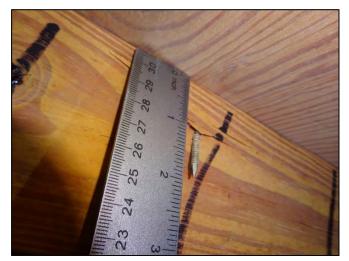

# Uniform Mitigation Verification Inspection Form ony of this form and any documentation provided with the insurance policy

| Increation                                                                                                                                                                                                                                                                                                                         |                                                                                                                                                                                                                                                                                                                                                         | i unis form and any do                                                                                     | cumentation provid                                                                                                         | cu with the mounding                                                                                                | - poncy                                                                                      |
|------------------------------------------------------------------------------------------------------------------------------------------------------------------------------------------------------------------------------------------------------------------------------------------------------------------------------------|---------------------------------------------------------------------------------------------------------------------------------------------------------------------------------------------------------------------------------------------------------------------------------------------------------------------------------------------------------|------------------------------------------------------------------------------------------------------------|----------------------------------------------------------------------------------------------------------------------------|---------------------------------------------------------------------------------------------------------------------|----------------------------------------------------------------------------------------------|
| Inspection Date: November 13, 2018  Owner Information                                                                                                                                                                                                                                                                              |                                                                                                                                                                                                                                                                                                                                                         |                                                                                                            |                                                                                                                            |                                                                                                                     |                                                                                              |
| Owner Name: Turtle Creek Association #1 Inc.  Contact Person:                                                                                                                                                                                                                                                                      |                                                                                                                                                                                                                                                                                                                                                         |                                                                                                            |                                                                                                                            |                                                                                                                     |                                                                                              |
| Address: 1 SE Turtle Creek Dr                                                                                                                                                                                                                                                                                                      |                                                                                                                                                                                                                                                                                                                                                         |                                                                                                            |                                                                                                                            | Home Phone:                                                                                                         |                                                                                              |
| City: Teq                                                                                                                                                                                                                                                                                                                          |                                                                                                                                                                                                                                                                                                                                                         | Zip: 33469                                                                                                 |                                                                                                                            | Work Phone:                                                                                                         |                                                                                              |
| County:                                                                                                                                                                                                                                                                                                                            |                                                                                                                                                                                                                                                                                                                                                         | 2.17.00400                                                                                                 |                                                                                                                            | Cell Phone:                                                                                                         |                                                                                              |
|                                                                                                                                                                                                                                                                                                                                    | e Company:                                                                                                                                                                                                                                                                                                                                              |                                                                                                            |                                                                                                                            | Policy #:                                                                                                           |                                                                                              |
|                                                                                                                                                                                                                                                                                                                                    | Home: 1971                                                                                                                                                                                                                                                                                                                                              | # of Stories: 2                                                                                            |                                                                                                                            | Email:                                                                                                              |                                                                                              |
|                                                                                                                                                                                                                                                                                                                                    |                                                                                                                                                                                                                                                                                                                                                         |                                                                                                            |                                                                                                                            |                                                                                                                     |                                                                                              |
| accompa                                                                                                                                                                                                                                                                                                                            | Any documentation used in vary this form. At least one photo. The insurer may ask addition                                                                                                                                                                                                                                                              | otograph must accompan                                                                                     | y this form to validate                                                                                                    | e each attribute marked                                                                                             | in questions 3                                                                               |
| the H                                                                                                                                                                                                                                                                                                                              | ling Code: Was the structure b<br>VHZ (Miami-Dade or Broward                                                                                                                                                                                                                                                                                            | counties), South Florida E                                                                                 | Building Code (SFBC-9                                                                                                      | 4)?                                                                                                                 |                                                                                              |
| a                                                                                                                                                                                                                                                                                                                                  | a. Built in compliance with the ladate after 3/1/2002: Building P                                                                                                                                                                                                                                                                                       | ermit Application Date (MM                                                                                 | M/DD/YYYY)                                                                                                                 | -                                                                                                                   |                                                                                              |
| pı                                                                                                                                                                                                                                                                                                                                 | S. For the HVHZ Only: Built in rovide a permit application with                                                                                                                                                                                                                                                                                         | n a date after 9/1/1994: But                                                                               | ilding Permit Application                                                                                                  |                                                                                                                     | 94, 1995, and 1996                                                                           |
| X C                                                                                                                                                                                                                                                                                                                                | C. Unknown or does not meet th                                                                                                                                                                                                                                                                                                                          | e requirements of Answer                                                                                   | "A" or "B"                                                                                                                 |                                                                                                                     |                                                                                              |
| OR Y                                                                                                                                                                                                                                                                                                                               | Covering: Select all roof cover<br>ear of Original Installation/Reping identified.                                                                                                                                                                                                                                                                      |                                                                                                            |                                                                                                                            |                                                                                                                     | nce for each roof                                                                            |
| 2                                                                                                                                                                                                                                                                                                                                  | P. 2.1 Roof Covering Type:                                                                                                                                                                                                                                                                                                                              | ermit Application<br>Date                                                                                  | FBC or MDC<br>Product Approval #                                                                                           | Year of Original Installation or<br>Replacement                                                                     | No Information<br>Provided for<br>Compliance                                                 |
| [                                                                                                                                                                                                                                                                                                                                  | 1. Asphalt/Fiberglass Shingle                                                                                                                                                                                                                                                                                                                           | /                                                                                                          |                                                                                                                            |                                                                                                                     |                                                                                              |
|                                                                                                                                                                                                                                                                                                                                    | 2. Concrete/Clay Tile                                                                                                                                                                                                                                                                                                                                   | 08/06/08                                                                                                   |                                                                                                                            | 2008                                                                                                                | П                                                                                            |
|                                                                                                                                                                                                                                                                                                                                    | 3. Metal                                                                                                                                                                                                                                                                                                                                                |                                                                                                            |                                                                                                                            |                                                                                                                     |                                                                                              |
| _                                                                                                                                                                                                                                                                                                                                  | 4. Built Up                                                                                                                                                                                                                                                                                                                                             |                                                                                                            |                                                                                                                            |                                                                                                                     |                                                                                              |
|                                                                                                                                                                                                                                                                                                                                    | _                                                                                                                                                                                                                                                                                                                                                       | /<br>08/06/08                                                                                              |                                                                                                                            | 2008                                                                                                                |                                                                                              |
|                                                                                                                                                                                                                                                                                                                                    |                                                                                                                                                                                                                                                                                                                                                         |                                                                                                            |                                                                                                                            |                                                                                                                     |                                                                                              |
| L                                                                                                                                                                                                                                                                                                                                  | 6. Other                                                                                                                                                                                                                                                                                                                                                |                                                                                                            |                                                                                                                            |                                                                                                                     |                                                                                              |
| in B                                                                                                                                                                                                                                                                                                                               | A. All roof coverings listed above a stallation OR have a roofing personal stallation of coverings have a Mia poofing permit application after 9                                                                                                                                                                                                        | ermit application date on o<br>mi-Dade Product Approva                                                     | r after 3/1/02 OR the roal listing current at time                                                                         | of is original and built in of installation OR (for the                                                             | 2004 or later.<br>ne HVHZ only) a                                                            |
| □ C                                                                                                                                                                                                                                                                                                                                | C. One or more roof coverings d                                                                                                                                                                                                                                                                                                                         | o not meet the requirement                                                                                 | ts of Answer "A" or "B                                                                                                     |                                                                                                                     |                                                                                              |
| D                                                                                                                                                                                                                                                                                                                                  | O. No roof coverings meet the re                                                                                                                                                                                                                                                                                                                        | equirements of Answer "A"                                                                                  | or "B".                                                                                                                    |                                                                                                                     |                                                                                              |
| 3. <b>Roof</b>                                                                                                                                                                                                                                                                                                                     | <b>Deck Attachment</b> : What is the                                                                                                                                                                                                                                                                                                                    | weakest form of roof dec                                                                                   | k attachment?                                                                                                              |                                                                                                                     |                                                                                              |
| B B                                                                                                                                                                                                                                                                                                                                | A. Plywood/Oriented strand boay staples or 6d nails spaced at hinglesOR- Any system of schean uplift less than that requires. Plywood/OSB roof sheathing 4"inches o.c.) by 8d common in                                                                                                                                                                 | rews, nails, adhesives, other d for Options B or C below with a minimum thickness ails spaced a maximum of | tached to the roof truss." in the fieldOR- Batter deck fastening system.  s of 7/16"inch attached 12" inches in the field. | ten decking supporting v<br>n or truss/rafter spacing t<br>to the roof truss/rafter (s<br>-OR- Any system of screen | yood shakes or wood<br>hat has an equivalent<br>paced a maximum of<br>ews, nails, adhesives, |
| _ a                                                                                                                                                                                                                                                                                                                                | other deck fastening system or truss/rafter spacing that is shown to have an equivalent or greater resistance than 8d nails spaced a maximum of 12 inches in the field or has a mean uplift resistance of at least 103 psf.  C. Plywood/OSB roof sheathing with a minimum thickness of 7/16"inch attached to the roof truss/rafter (spaced a maximum of |                                                                                                            |                                                                                                                            |                                                                                                                     |                                                                                              |
| 24"inches o.c.) by 8d common nails spaced a maximum of 6" inches in the fieldOR- Dimensional lumber/Tongue & Groove decking with a minimum of 2 nails per board (or 1 nail per board if each board is equal to or less than 6 inches in width)OR-  Inspectors Initials CP Property Address 1 SE Turtle Creek Dr Tequesta, FL 33469 |                                                                                                                                                                                                                                                                                                                                                         |                                                                                                            |                                                                                                                            |                                                                                                                     |                                                                                              |
| inspector                                                                                                                                                                                                                                                                                                                          | rs initials <u> </u>                                                                                                                                                                                                                                                                                                                                    | aress 1 OL Tuttle Cleek                                                                                    | Di Tequesia, FL 334                                                                                                        | 00                                                                                                                  |                                                                                              |

| Any system of screws, nails, adhesives, other deck fastening system or truss/rafter spacing that is shown to have an equivalent or greater resistance than 8d common nails spaced a maximum of 6 inches in the field or has a mean uplift resistance of at least 182 psf.                                                                                                                                                                                                                                     |  |  |
|---------------------------------------------------------------------------------------------------------------------------------------------------------------------------------------------------------------------------------------------------------------------------------------------------------------------------------------------------------------------------------------------------------------------------------------------------------------------------------------------------------------|--|--|
| D. Reinforced Concrete Roof Deck.                                                                                                                                                                                                                                                                                                                                                                                                                                                                             |  |  |
| E. Other:                                                                                                                                                                                                                                                                                                                                                                                                                                                                                                     |  |  |
| F. Unknown or unidentified.                                                                                                                                                                                                                                                                                                                                                                                                                                                                                   |  |  |
| G. No attic access.                                                                                                                                                                                                                                                                                                                                                                                                                                                                                           |  |  |
| 4. <b>Roof to Wall Attachment:</b> What is the <b>WEAKEST</b> roof to wall connection? (Do not include attachment of hip/valley jacks within 5 feet of the inside or outside corner of the roof in determination of WEAKEST type)                                                                                                                                                                                                                                                                             |  |  |
| A. Toe Nails                                                                                                                                                                                                                                                                                                                                                                                                                                                                                                  |  |  |
| Truss/rafter anchored to top plate of wall using nails driven at an angle through the truss/rafter and attached to the top plate of the wall, or                                                                                                                                                                                                                                                                                                                                                              |  |  |
| Metal connectors that do not meet the minimal conditions or requirements of B, C, or D                                                                                                                                                                                                                                                                                                                                                                                                                        |  |  |
| Minimal conditions to qualify for categories B, C, or D. All visible metal connectors are:                                                                                                                                                                                                                                                                                                                                                                                                                    |  |  |
| Secured to truss/rafter with a minimum of three (3) nails, and                                                                                                                                                                                                                                                                                                                                                                                                                                                |  |  |
| Attached to the wall top plate of the wall framing, or embedded in the bond beam, with less than a ½" gap from the blocking or truss/rafter <b>and</b> blocked no more than 1.5" of the truss/rafter, <b>and</b> free of visible severe corrosion.                                                                                                                                                                                                                                                            |  |  |
| B. Clips                                                                                                                                                                                                                                                                                                                                                                                                                                                                                                      |  |  |
| Metal connectors that do not wrap over the top of the truss/rafter, <b>or</b>                                                                                                                                                                                                                                                                                                                                                                                                                                 |  |  |
| Metal connectors with a minimum of 1 strap that wraps over the top of the truss/rafter and does not meet the nail position requirements of C or D, but is secured with a minimum of 3 nails.                                                                                                                                                                                                                                                                                                                  |  |  |
| C. Single Wraps  Metal connectors consisting of a single strap that wraps over the top of the truss/rafter and is secured with a                                                                                                                                                                                                                                                                                                                                                                              |  |  |
| minimum of 2 nails on the front side and a minimum of 1 nail on the opposing side.                                                                                                                                                                                                                                                                                                                                                                                                                            |  |  |
| D. Double Wraps                                                                                                                                                                                                                                                                                                                                                                                                                                                                                               |  |  |
| Metal Connectors consisting of 2 separate straps that are attached to the wall frame, or embedded in the bond beam, on either side of the truss/rafter where each strap wraps over the top of the truss/rafter and is secured with a minimum of 2 nails on the front side, and a minimum of 1 nail on the opposing side, <b>or</b>                                                                                                                                                                            |  |  |
| Metal connectors consisting of a single strap that wraps over the top of the truss/rafter, is secured to the wall on both sides, and is secured to the top plate with a minimum of three nails on each side.                                                                                                                                                                                                                                                                                                  |  |  |
| <ul><li>E. Structural Anchor bolts structurally connected or reinforced concrete roof.</li><li>F. Other:</li></ul>                                                                                                                                                                                                                                                                                                                                                                                            |  |  |
| G. Unknown or unidentified                                                                                                                                                                                                                                                                                                                                                                                                                                                                                    |  |  |
| H. No attic access                                                                                                                                                                                                                                                                                                                                                                                                                                                                                            |  |  |
| 5. <u>Roof Geometry</u> : What is the roof shape? (Do not consider roofs of porches or carports that are attached only to the fascia or wall of the host structure over unenclosed space in the determination of roof perimeter or roof area for roof geometry classification).                                                                                                                                                                                                                               |  |  |
| A. Hip Roof Hip roof with no other roof shapes greater than 10% of the total roof system perimeter.                                                                                                                                                                                                                                                                                                                                                                                                           |  |  |
| Total length of non-hip features: 0 feet; Total roof system perimeter: 425 feet  B. Flat Roof Roof on a building with 5 or more units where at least 90% of the main roof area has a roof slope of                                                                                                                                                                                                                                                                                                            |  |  |
| less than 2:12. Roof area with slope less than 2:12 sq ft; Total roof area sq ft  C. Other Roof Any roof that does not qualify as either (A) or (B) above.                                                                                                                                                                                                                                                                                                                                                    |  |  |
| <ul> <li>6. Secondary Water Resistance (SWR): (standard underlayments or hot-mopped felts do not qualify as an SWR)</li> <li>A. SWR (also called Sealed Roof Deck) Self-adhering polymer modified-bitumen roofing underlayment applied directly to the sheathing or foam adhesive SWR barrier (not foamed-on insulation) applied as a supplemental means to protect the dwelling from water intrusion in the event of roof covering loss.</li> <li>B. No SWR.</li> <li>C. Unknown or undetermined.</li> </ul> |  |  |
| Inspectors Initials CP Property Address 1 SE Turtle Creek Dr Tequesta, FL 33469                                                                                                                                                                                                                                                                                                                                                                                                                               |  |  |
| *This verification form is valid for up to five (5) years provided no material changes have been made to the structure or                                                                                                                                                                                                                                                                                                                                                                                     |  |  |