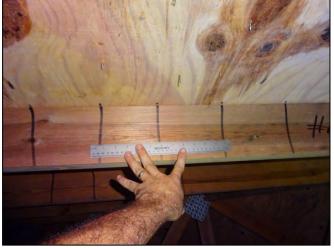

# Uniform Mitigation Verification Inspection Form ony of this form and any documentation provided with the insurance policy

| Increation                                                                                                                                                                                                                                                                                                                         |                                                                                                                                                                                                                                                                                                                                                         | i unis form and any do                                                                                     | cumentation provid                                                                                                         | cu with the mounding                                                                                                | - poncy                                                                                      |
|------------------------------------------------------------------------------------------------------------------------------------------------------------------------------------------------------------------------------------------------------------------------------------------------------------------------------------|---------------------------------------------------------------------------------------------------------------------------------------------------------------------------------------------------------------------------------------------------------------------------------------------------------------------------------------------------------|------------------------------------------------------------------------------------------------------------|----------------------------------------------------------------------------------------------------------------------------|---------------------------------------------------------------------------------------------------------------------|----------------------------------------------------------------------------------------------|
| Inspection Date: November 13, 2018  Owner Information                                                                                                                                                                                                                                                                              |                                                                                                                                                                                                                                                                                                                                                         |                                                                                                            |                                                                                                                            |                                                                                                                     |                                                                                              |
| Owner Name: Turtle Creek Association #1 Inc.  Contact Person:                                                                                                                                                                                                                                                                      |                                                                                                                                                                                                                                                                                                                                                         |                                                                                                            |                                                                                                                            |                                                                                                                     |                                                                                              |
| Address: 1 SE Turtle Creek Dr                                                                                                                                                                                                                                                                                                      |                                                                                                                                                                                                                                                                                                                                                         |                                                                                                            |                                                                                                                            | Home Phone:                                                                                                         |                                                                                              |
| City: Teq                                                                                                                                                                                                                                                                                                                          |                                                                                                                                                                                                                                                                                                                                                         | Zip: 33469                                                                                                 |                                                                                                                            | Work Phone:                                                                                                         |                                                                                              |
| County:                                                                                                                                                                                                                                                                                                                            |                                                                                                                                                                                                                                                                                                                                                         | 2.17.00400                                                                                                 |                                                                                                                            | Cell Phone:                                                                                                         |                                                                                              |
|                                                                                                                                                                                                                                                                                                                                    | e Company:                                                                                                                                                                                                                                                                                                                                              |                                                                                                            |                                                                                                                            | Policy #:                                                                                                           |                                                                                              |
|                                                                                                                                                                                                                                                                                                                                    | Home: 1971                                                                                                                                                                                                                                                                                                                                              | # of Stories: 2                                                                                            |                                                                                                                            | Email:                                                                                                              |                                                                                              |
|                                                                                                                                                                                                                                                                                                                                    |                                                                                                                                                                                                                                                                                                                                                         |                                                                                                            |                                                                                                                            |                                                                                                                     |                                                                                              |
| accompa                                                                                                                                                                                                                                                                                                                            | Any documentation used in vary this form. At least one photo. The insurer may ask addition                                                                                                                                                                                                                                                              | otograph must accompan                                                                                     | y this form to validate                                                                                                    | e each attribute marked                                                                                             | in questions 3                                                                               |
| the H                                                                                                                                                                                                                                                                                                                              | ling Code: Was the structure b<br>VHZ (Miami-Dade or Broward                                                                                                                                                                                                                                                                                            | counties), South Florida E                                                                                 | Building Code (SFBC-9                                                                                                      | 4)?                                                                                                                 |                                                                                              |
| a                                                                                                                                                                                                                                                                                                                                  | a. Built in compliance with the ladate after 3/1/2002: Building P                                                                                                                                                                                                                                                                                       | ermit Application Date (MM                                                                                 | M/DD/YYYY)                                                                                                                 | -                                                                                                                   |                                                                                              |
| pı                                                                                                                                                                                                                                                                                                                                 | S. For the HVHZ Only: Built in rovide a permit application with                                                                                                                                                                                                                                                                                         | n a date after 9/1/1994: But                                                                               | ilding Permit Application                                                                                                  |                                                                                                                     | 94, 1995, and 1996                                                                           |
| X C                                                                                                                                                                                                                                                                                                                                | C. Unknown or does not meet th                                                                                                                                                                                                                                                                                                                          | e requirements of Answer                                                                                   | "A" or "B"                                                                                                                 |                                                                                                                     |                                                                                              |
| OR Y                                                                                                                                                                                                                                                                                                                               | Covering: Select all roof cover<br>ear of Original Installation/Reping identified.                                                                                                                                                                                                                                                                      |                                                                                                            |                                                                                                                            |                                                                                                                     | nce for each roof                                                                            |
| 2                                                                                                                                                                                                                                                                                                                                  | P. 2.1 Roof Covering Type:                                                                                                                                                                                                                                                                                                                              | ermit Application<br>Date                                                                                  | FBC or MDC<br>Product Approval #                                                                                           | Year of Original Installation or<br>Replacement                                                                     | No Information<br>Provided for<br>Compliance                                                 |
| [                                                                                                                                                                                                                                                                                                                                  | 1. Asphalt/Fiberglass Shingle                                                                                                                                                                                                                                                                                                                           | /                                                                                                          |                                                                                                                            |                                                                                                                     |                                                                                              |
|                                                                                                                                                                                                                                                                                                                                    | 2. Concrete/Clay Tile                                                                                                                                                                                                                                                                                                                                   | 08/06/08                                                                                                   |                                                                                                                            | 2008                                                                                                                | П                                                                                            |
|                                                                                                                                                                                                                                                                                                                                    | 3. Metal                                                                                                                                                                                                                                                                                                                                                |                                                                                                            |                                                                                                                            |                                                                                                                     |                                                                                              |
| _                                                                                                                                                                                                                                                                                                                                  | 4. Built Up                                                                                                                                                                                                                                                                                                                                             |                                                                                                            |                                                                                                                            |                                                                                                                     |                                                                                              |
|                                                                                                                                                                                                                                                                                                                                    | _                                                                                                                                                                                                                                                                                                                                                       | /<br>08/06/08                                                                                              |                                                                                                                            | 2008                                                                                                                |                                                                                              |
|                                                                                                                                                                                                                                                                                                                                    |                                                                                                                                                                                                                                                                                                                                                         |                                                                                                            |                                                                                                                            |                                                                                                                     |                                                                                              |
| L                                                                                                                                                                                                                                                                                                                                  | 6. Other                                                                                                                                                                                                                                                                                                                                                |                                                                                                            |                                                                                                                            |                                                                                                                     |                                                                                              |
| in B                                                                                                                                                                                                                                                                                                                               | A. All roof coverings listed above a stallation OR have a roofing personal stallation of coverings have a Mia poofing permit application after 9                                                                                                                                                                                                        | ermit application date on o<br>mi-Dade Product Approva                                                     | r after 3/1/02 OR the roal listing current at time                                                                         | of is original and built in of installation OR (for the                                                             | 2004 or later.<br>ne HVHZ only) a                                                            |
| □ C                                                                                                                                                                                                                                                                                                                                | C. One or more roof coverings d                                                                                                                                                                                                                                                                                                                         | o not meet the requirement                                                                                 | ts of Answer "A" or "B                                                                                                     |                                                                                                                     |                                                                                              |
| D                                                                                                                                                                                                                                                                                                                                  | O. No roof coverings meet the re                                                                                                                                                                                                                                                                                                                        | equirements of Answer "A"                                                                                  | or "B".                                                                                                                    |                                                                                                                     |                                                                                              |
| 3. <b>Roof</b>                                                                                                                                                                                                                                                                                                                     | <b>Deck Attachment</b> : What is the                                                                                                                                                                                                                                                                                                                    | weakest form of roof dec                                                                                   | k attachment?                                                                                                              |                                                                                                                     |                                                                                              |
| B B                                                                                                                                                                                                                                                                                                                                | A. Plywood/Oriented strand boay staples or 6d nails spaced at hinglesOR- Any system of schean uplift less than that requires. Plywood/OSB roof sheathing 4"inches o.c.) by 8d common in                                                                                                                                                                 | rews, nails, adhesives, other d for Options B or C below with a minimum thickness ails spaced a maximum of | tached to the roof truss." in the fieldOR- Batter deck fastening system.  s of 7/16"inch attached 12" inches in the field. | ten decking supporting v<br>n or truss/rafter spacing t<br>to the roof truss/rafter (s<br>-OR- Any system of screen | yood shakes or wood<br>hat has an equivalent<br>paced a maximum of<br>ews, nails, adhesives, |
| _ a                                                                                                                                                                                                                                                                                                                                | other deck fastening system or truss/rafter spacing that is shown to have an equivalent or greater resistance than 8d nails spaced a maximum of 12 inches in the field or has a mean uplift resistance of at least 103 psf.  C. Plywood/OSB roof sheathing with a minimum thickness of 7/16"inch attached to the roof truss/rafter (spaced a maximum of |                                                                                                            |                                                                                                                            |                                                                                                                     |                                                                                              |
| 24"inches o.c.) by 8d common nails spaced a maximum of 6" inches in the fieldOR- Dimensional lumber/Tongue & Groove decking with a minimum of 2 nails per board (or 1 nail per board if each board is equal to or less than 6 inches in width)OR-  Inspectors Initials CP Property Address 1 SE Turtle Creek Dr Tequesta, FL 33469 |                                                                                                                                                                                                                                                                                                                                                         |                                                                                                            |                                                                                                                            |                                                                                                                     |                                                                                              |
| inspector                                                                                                                                                                                                                                                                                                                          | rs initials <u> </u>                                                                                                                                                                                                                                                                                                                                    | aress 1 OL Tuttle Cleek                                                                                    | Di Tequesia, FL 334                                                                                                        | 00                                                                                                                  |                                                                                              |

| Any system of screws, nails, adhesives, other deck fastening system or truss/rafter spacing that is shown to have an equivalent or greater resistance than 8d common nails spaced a maximum of 6 inches in the field or has a mean uplift resistance of at least 182 psf.                                                                                                                                                                                                                                     |  |  |
|---------------------------------------------------------------------------------------------------------------------------------------------------------------------------------------------------------------------------------------------------------------------------------------------------------------------------------------------------------------------------------------------------------------------------------------------------------------------------------------------------------------|--|--|
| D. Reinforced Concrete Roof Deck.                                                                                                                                                                                                                                                                                                                                                                                                                                                                             |  |  |
| E. Other:                                                                                                                                                                                                                                                                                                                                                                                                                                                                                                     |  |  |
| F. Unknown or unidentified.                                                                                                                                                                                                                                                                                                                                                                                                                                                                                   |  |  |
| G. No attic access.                                                                                                                                                                                                                                                                                                                                                                                                                                                                                           |  |  |
| 4. <b>Roof to Wall Attachment:</b> What is the <b>WEAKEST</b> roof to wall connection? (Do not include attachment of hip/valley jacks within 5 feet of the inside or outside corner of the roof in determination of WEAKEST type)                                                                                                                                                                                                                                                                             |  |  |
| A. Toe Nails                                                                                                                                                                                                                                                                                                                                                                                                                                                                                                  |  |  |
| Truss/rafter anchored to top plate of wall using nails driven at an angle through the truss/rafter and attached to the top plate of the wall, or                                                                                                                                                                                                                                                                                                                                                              |  |  |
| Metal connectors that do not meet the minimal conditions or requirements of B, C, or D                                                                                                                                                                                                                                                                                                                                                                                                                        |  |  |
| Minimal conditions to qualify for categories B, C, or D. All visible metal connectors are:                                                                                                                                                                                                                                                                                                                                                                                                                    |  |  |
| Secured to truss/rafter with a minimum of three (3) nails, and                                                                                                                                                                                                                                                                                                                                                                                                                                                |  |  |
| Attached to the wall top plate of the wall framing, or embedded in the bond beam, with less than a ½" gap from the blocking or truss/rafter <b>and</b> blocked no more than 1.5" of the truss/rafter, <b>and</b> free of visible severe corrosion.                                                                                                                                                                                                                                                            |  |  |
| B. Clips                                                                                                                                                                                                                                                                                                                                                                                                                                                                                                      |  |  |
| Metal connectors that do not wrap over the top of the truss/rafter, <b>or</b>                                                                                                                                                                                                                                                                                                                                                                                                                                 |  |  |
| Metal connectors with a minimum of 1 strap that wraps over the top of the truss/rafter and does not meet the nail position requirements of C or D, but is secured with a minimum of 3 nails.                                                                                                                                                                                                                                                                                                                  |  |  |
| C. Single Wraps  Metal connectors consisting of a single strap that wraps over the top of the truss/rafter and is secured with a                                                                                                                                                                                                                                                                                                                                                                              |  |  |
| minimum of 2 nails on the front side and a minimum of 1 nail on the opposing side.                                                                                                                                                                                                                                                                                                                                                                                                                            |  |  |
| D. Double Wraps                                                                                                                                                                                                                                                                                                                                                                                                                                                                                               |  |  |
| Metal Connectors consisting of 2 separate straps that are attached to the wall frame, or embedded in the bond beam, on either side of the truss/rafter where each strap wraps over the top of the truss/rafter and is secured with a minimum of 2 nails on the front side, and a minimum of 1 nail on the opposing side, <b>or</b>                                                                                                                                                                            |  |  |
| Metal connectors consisting of a single strap that wraps over the top of the truss/rafter, is secured to the wall on both sides, and is secured to the top plate with a minimum of three nails on each side.                                                                                                                                                                                                                                                                                                  |  |  |
| <ul><li>E. Structural Anchor bolts structurally connected or reinforced concrete roof.</li><li>F. Other:</li></ul>                                                                                                                                                                                                                                                                                                                                                                                            |  |  |
| G. Unknown or unidentified                                                                                                                                                                                                                                                                                                                                                                                                                                                                                    |  |  |
| H. No attic access                                                                                                                                                                                                                                                                                                                                                                                                                                                                                            |  |  |
| 5. <u>Roof Geometry</u> : What is the roof shape? (Do not consider roofs of porches or carports that are attached only to the fascia or wall of the host structure over unenclosed space in the determination of roof perimeter or roof area for roof geometry classification).                                                                                                                                                                                                                               |  |  |
| A. Hip Roof Hip roof with no other roof shapes greater than 10% of the total roof system perimeter.                                                                                                                                                                                                                                                                                                                                                                                                           |  |  |
| Total length of non-hip features: 0 feet; Total roof system perimeter: 425 feet  B. Flat Roof Roof on a building with 5 or more units where at least 90% of the main roof area has a roof slope of                                                                                                                                                                                                                                                                                                            |  |  |
| less than 2:12. Roof area with slope less than 2:12 sq ft; Total roof area sq ft  C. Other Roof Any roof that does not qualify as either (A) or (B) above.                                                                                                                                                                                                                                                                                                                                                    |  |  |
| <ul> <li>6. Secondary Water Resistance (SWR): (standard underlayments or hot-mopped felts do not qualify as an SWR)</li> <li>A. SWR (also called Sealed Roof Deck) Self-adhering polymer modified-bitumen roofing underlayment applied directly to the sheathing or foam adhesive SWR barrier (not foamed-on insulation) applied as a supplemental means to protect the dwelling from water intrusion in the event of roof covering loss.</li> <li>B. No SWR.</li> <li>C. Unknown or undetermined.</li> </ul> |  |  |
| Inspectors Initials CP Property Address 1 SE Turtle Creek Dr Tequesta, FL 33469                                                                                                                                                                                                                                                                                                                                                                                                                               |  |  |
| *This verification form is valid for up to five (5) years provided no material changes have been made to the structure or                                                                                                                                                                                                                                                                                                                                                                                     |  |  |