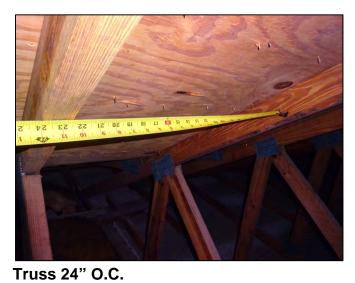

5. Roof Geometry: A. Hip Roof

6. SWR: **B. No SWR** 

7. Opening Protection Credit: X.

8. Construction Type: 100% Concrete/Masonry - 0% Wood Frame - 0% Other

| Any system of screws, nails, adhesives, other deck fastening system or truss/rafter spacing that is shown to have an equivalent or greater resistance than 8d common nails spaced a maximum of 6 inches in the field or has a mean uplift resistance of at least 182 psf.                                                                                                                                                                                                                                     |  |  |
|---------------------------------------------------------------------------------------------------------------------------------------------------------------------------------------------------------------------------------------------------------------------------------------------------------------------------------------------------------------------------------------------------------------------------------------------------------------------------------------------------------------|--|--|
| D. Reinforced Concrete Roof Deck.                                                                                                                                                                                                                                                                                                                                                                                                                                                                             |  |  |
| E. Other:                                                                                                                                                                                                                                                                                                                                                                                                                                                                                                     |  |  |
| F. Unknown or unidentified.                                                                                                                                                                                                                                                                                                                                                                                                                                                                                   |  |  |
| G. No attic access.                                                                                                                                                                                                                                                                                                                                                                                                                                                                                           |  |  |
| 4. <b>Roof to Wall Attachment:</b> What is the <b>WEAKEST</b> roof to wall connection? (Do not include attachment of hip/valley jacks within 5 feet of the inside or outside corner of the roof in determination of WEAKEST type)                                                                                                                                                                                                                                                                             |  |  |
| A. Toe Nails                                                                                                                                                                                                                                                                                                                                                                                                                                                                                                  |  |  |
| Truss/rafter anchored to top plate of wall using nails driven at an angle through the truss/rafter and attached to the top plate of the wall, or                                                                                                                                                                                                                                                                                                                                                              |  |  |
| Metal connectors that do not meet the minimal conditions or requirements of B, C, or D                                                                                                                                                                                                                                                                                                                                                                                                                        |  |  |
| Minimal conditions to qualify for categories B, C, or D. All visible metal connectors are:                                                                                                                                                                                                                                                                                                                                                                                                                    |  |  |
| Secured to truss/rafter with a minimum of three (3) nails, and                                                                                                                                                                                                                                                                                                                                                                                                                                                |  |  |
| Attached to the wall top plate of the wall framing, or embedded in the bond beam, with less than a ½" gap from the blocking or truss/rafter <b>and</b> blocked no more than 1.5" of the truss/rafter, <b>and</b> free of visible severe corrosion.                                                                                                                                                                                                                                                            |  |  |
| B. Clips                                                                                                                                                                                                                                                                                                                                                                                                                                                                                                      |  |  |
| Metal connectors that do not wrap over the top of the truss/rafter, <b>or</b>                                                                                                                                                                                                                                                                                                                                                                                                                                 |  |  |
| Metal connectors with a minimum of 1 strap that wraps over the top of the truss/rafter and does not meet the nail position requirements of C or D, but is secured with a minimum of 3 nails.                                                                                                                                                                                                                                                                                                                  |  |  |
| C. Single Wraps  Metal connectors consisting of a single strap that wraps over the top of the truss/rafter and is secured with a                                                                                                                                                                                                                                                                                                                                                                              |  |  |
| minimum of 2 nails on the front side and a minimum of 1 nail on the opposing side.                                                                                                                                                                                                                                                                                                                                                                                                                            |  |  |
| D. Double Wraps                                                                                                                                                                                                                                                                                                                                                                                                                                                                                               |  |  |
| Metal Connectors consisting of 2 separate straps that are attached to the wall frame, or embedded in the bond beam, on either side of the truss/rafter where each strap wraps over the top of the truss/rafter and is secured with a minimum of 2 nails on the front side, and a minimum of 1 nail on the opposing side, <b>or</b>                                                                                                                                                                            |  |  |
| Metal connectors consisting of a single strap that wraps over the top of the truss/rafter, is secured to the wall on both sides, and is secured to the top plate with a minimum of three nails on each side.                                                                                                                                                                                                                                                                                                  |  |  |
| <ul><li>E. Structural Anchor bolts structurally connected or reinforced concrete roof.</li><li>F. Other:</li></ul>                                                                                                                                                                                                                                                                                                                                                                                            |  |  |
| G. Unknown or unidentified                                                                                                                                                                                                                                                                                                                                                                                                                                                                                    |  |  |
| H. No attic access                                                                                                                                                                                                                                                                                                                                                                                                                                                                                            |  |  |
| 5. <u>Roof Geometry</u> : What is the roof shape? (Do not consider roofs of porches or carports that are attached only to the fascia or wall of the host structure over unenclosed space in the determination of roof perimeter or roof area for roof geometry classification).                                                                                                                                                                                                                               |  |  |
| A. Hip Roof Hip roof with no other roof shapes greater than 10% of the total roof system perimeter.                                                                                                                                                                                                                                                                                                                                                                                                           |  |  |
| Total length of non-hip features: 0 feet; Total roof system perimeter: 425 feet  B. Flat Roof Roof on a building with 5 or more units where at least 90% of the main roof area has a roof slope of                                                                                                                                                                                                                                                                                                            |  |  |
| less than 2:12. Roof area with slope less than 2:12 sq ft; Total roof area sq ft  C. Other Roof Any roof that does not qualify as either (A) or (B) above.                                                                                                                                                                                                                                                                                                                                                    |  |  |
| <ul> <li>6. Secondary Water Resistance (SWR): (standard underlayments or hot-mopped felts do not qualify as an SWR)</li> <li>A. SWR (also called Sealed Roof Deck) Self-adhering polymer modified-bitumen roofing underlayment applied directly to the sheathing or foam adhesive SWR barrier (not foamed-on insulation) applied as a supplemental means to protect the dwelling from water intrusion in the event of roof covering loss.</li> <li>B. No SWR.</li> <li>C. Unknown or undetermined.</li> </ul> |  |  |
| Inspectors Initials CP Property Address 1 SE Turtle Creek Dr Tequesta, FL 33469                                                                                                                                                                                                                                                                                                                                                                                                                               |  |  |
| *This verification form is valid for up to five (5) years provided no material changes have been made to the structure or                                                                                                                                                                                                                                                                                                                                                                                     |  |  |