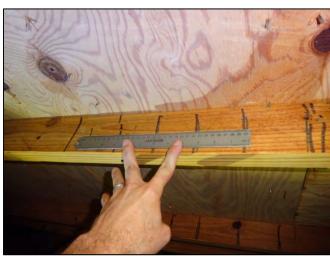

| Any system of screws, nails, adhesives, other deck fastening system or truss/rafter spacing that is shown to have an equivalent or greater resistance than 8d common nails spaced a maximum of 6 inches in the field or has a mean uplift resistance of at least 182 psf.                                                                                                                                                                                                                                     |  |  |
|---------------------------------------------------------------------------------------------------------------------------------------------------------------------------------------------------------------------------------------------------------------------------------------------------------------------------------------------------------------------------------------------------------------------------------------------------------------------------------------------------------------|--|--|
| D. Reinforced Concrete Roof Deck.                                                                                                                                                                                                                                                                                                                                                                                                                                                                             |  |  |
| E. Other:                                                                                                                                                                                                                                                                                                                                                                                                                                                                                                     |  |  |
| F. Unknown or unidentified.                                                                                                                                                                                                                                                                                                                                                                                                                                                                                   |  |  |
| G. No attic access.                                                                                                                                                                                                                                                                                                                                                                                                                                                                                           |  |  |
| 4. <b>Roof to Wall Attachment:</b> What is the <b>WEAKEST</b> roof to wall connection? (Do not include attachment of hip/valley jacks within 5 feet of the inside or outside corner of the roof in determination of WEAKEST type)                                                                                                                                                                                                                                                                             |  |  |
| A. Toe Nails                                                                                                                                                                                                                                                                                                                                                                                                                                                                                                  |  |  |
| Truss/rafter anchored to top plate of wall using nails driven at an angle through the truss/rafter and attached to the top plate of the wall, or                                                                                                                                                                                                                                                                                                                                                              |  |  |
| Metal connectors that do not meet the minimal conditions or requirements of B, C, or D                                                                                                                                                                                                                                                                                                                                                                                                                        |  |  |
| Minimal conditions to qualify for categories B, C, or D. All visible metal connectors are:                                                                                                                                                                                                                                                                                                                                                                                                                    |  |  |
| Secured to truss/rafter with a minimum of three (3) nails, and                                                                                                                                                                                                                                                                                                                                                                                                                                                |  |  |
| Attached to the wall top plate of the wall framing, or embedded in the bond beam, with less than a ½" gap from the blocking or truss/rafter <b>and</b> blocked no more than 1.5" of the truss/rafter, <b>and</b> free of visible severe corrosion.                                                                                                                                                                                                                                                            |  |  |
| B. Clips                                                                                                                                                                                                                                                                                                                                                                                                                                                                                                      |  |  |
| Metal connectors that do not wrap over the top of the truss/rafter, <b>or</b>                                                                                                                                                                                                                                                                                                                                                                                                                                 |  |  |
| Metal connectors with a minimum of 1 strap that wraps over the top of the truss/rafter and does not meet the nail position requirements of C or D, but is secured with a minimum of 3 nails.                                                                                                                                                                                                                                                                                                                  |  |  |
| C. Single Wraps  Metal connectors consisting of a single strap that wraps over the top of the truss/rafter and is secured with a                                                                                                                                                                                                                                                                                                                                                                              |  |  |
| minimum of 2 nails on the front side and a minimum of 1 nail on the opposing side.                                                                                                                                                                                                                                                                                                                                                                                                                            |  |  |
| D. Double Wraps                                                                                                                                                                                                                                                                                                                                                                                                                                                                                               |  |  |
| Metal Connectors consisting of 2 separate straps that are attached to the wall frame, or embedded in the bond beam, on either side of the truss/rafter where each strap wraps over the top of the truss/rafter and is secured with a minimum of 2 nails on the front side, and a minimum of 1 nail on the opposing side, <b>or</b>                                                                                                                                                                            |  |  |
| Metal connectors consisting of a single strap that wraps over the top of the truss/rafter, is secured to the wall on both sides, and is secured to the top plate with a minimum of three nails on each side.                                                                                                                                                                                                                                                                                                  |  |  |
| <ul><li>E. Structural Anchor bolts structurally connected or reinforced concrete roof.</li><li>F. Other:</li></ul>                                                                                                                                                                                                                                                                                                                                                                                            |  |  |
| G. Unknown or unidentified                                                                                                                                                                                                                                                                                                                                                                                                                                                                                    |  |  |
| H. No attic access                                                                                                                                                                                                                                                                                                                                                                                                                                                                                            |  |  |
| 5. <u>Roof Geometry</u> : What is the roof shape? (Do not consider roofs of porches or carports that are attached only to the fascia or wall of the host structure over unenclosed space in the determination of roof perimeter or roof area for roof geometry classification).                                                                                                                                                                                                                               |  |  |
| A. Hip Roof Hip roof with no other roof shapes greater than 10% of the total roof system perimeter.                                                                                                                                                                                                                                                                                                                                                                                                           |  |  |
| Total length of non-hip features: 0 feet; Total roof system perimeter: 425 feet  B. Flat Roof Roof on a building with 5 or more units where at least 90% of the main roof area has a roof slope of                                                                                                                                                                                                                                                                                                            |  |  |
| less than 2:12. Roof area with slope less than 2:12 sq ft; Total roof area sq ft  C. Other Roof Any roof that does not qualify as either (A) or (B) above.                                                                                                                                                                                                                                                                                                                                                    |  |  |
| <ul> <li>6. Secondary Water Resistance (SWR): (standard underlayments or hot-mopped felts do not qualify as an SWR)</li> <li>A. SWR (also called Sealed Roof Deck) Self-adhering polymer modified-bitumen roofing underlayment applied directly to the sheathing or foam adhesive SWR barrier (not foamed-on insulation) applied as a supplemental means to protect the dwelling from water intrusion in the event of roof covering loss.</li> <li>B. No SWR.</li> <li>C. Unknown or undetermined.</li> </ul> |  |  |
| Inspectors Initials CP Property Address 1 SE Turtle Creek Dr Tequesta, FL 33469                                                                                                                                                                                                                                                                                                                                                                                                                               |  |  |
| *This verification form is valid for up to five (5) years provided no material changes have been made to the structure or                                                                                                                                                                                                                                                                                                                                                                                     |  |  |