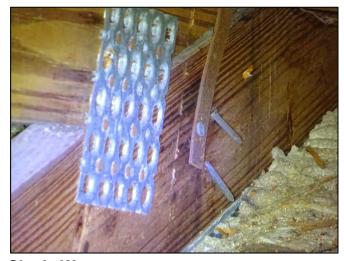

#### **Report Summary:**

1. Building Code: C. Built 1971

2. Roof Covering: A. All roof coverings listed meet FBC Product Approval

3. Roof Deck Attchment: C. 8d nail 6" Max Spacing

4. Roof to Wall Attachment: C. Single Wraps

| Any system of screws, nails, adhesives, other deck fastening system or truss/rafter spacing that is shown to have an equivalent or greater resistance than 8d common nails spaced a maximum of 6 inches in the field or has a mean uplift resistance of at least 182 psf.                                                                                                                                                                                                                                     |  |  |
|---------------------------------------------------------------------------------------------------------------------------------------------------------------------------------------------------------------------------------------------------------------------------------------------------------------------------------------------------------------------------------------------------------------------------------------------------------------------------------------------------------------|--|--|
| D. Reinforced Concrete Roof Deck.                                                                                                                                                                                                                                                                                                                                                                                                                                                                             |  |  |
| E. Other:                                                                                                                                                                                                                                                                                                                                                                                                                                                                                                     |  |  |
| F. Unknown or unidentified.                                                                                                                                                                                                                                                                                                                                                                                                                                                                                   |  |  |
| G. No attic access.                                                                                                                                                                                                                                                                                                                                                                                                                                                                                           |  |  |
| 4. <b>Roof to Wall Attachment:</b> What is the <b>WEAKEST</b> roof to wall connection? (Do not include attachment of hip/valley jacks within 5 feet of the inside or outside corner of the roof in determination of WEAKEST type)                                                                                                                                                                                                                                                                             |  |  |
| A. Toe Nails                                                                                                                                                                                                                                                                                                                                                                                                                                                                                                  |  |  |
| Truss/rafter anchored to top plate of wall using nails driven at an angle through the truss/rafter and attached to the top plate of the wall, or                                                                                                                                                                                                                                                                                                                                                              |  |  |
| Metal connectors that do not meet the minimal conditions or requirements of B, C, or D                                                                                                                                                                                                                                                                                                                                                                                                                        |  |  |
| Minimal conditions to qualify for categories B, C, or D. All visible metal connectors are:                                                                                                                                                                                                                                                                                                                                                                                                                    |  |  |
| Secured to truss/rafter with a minimum of three (3) nails, and                                                                                                                                                                                                                                                                                                                                                                                                                                                |  |  |
| Attached to the wall top plate of the wall framing, or embedded in the bond beam, with less than a ½" gap from the blocking or truss/rafter <b>and</b> blocked no more than 1.5" of the truss/rafter, <b>and</b> free of visible severe corrosion.                                                                                                                                                                                                                                                            |  |  |
| B. Clips                                                                                                                                                                                                                                                                                                                                                                                                                                                                                                      |  |  |
| Metal connectors that do not wrap over the top of the truss/rafter, <b>or</b>                                                                                                                                                                                                                                                                                                                                                                                                                                 |  |  |
| Metal connectors with a minimum of 1 strap that wraps over the top of the truss/rafter and does not meet the nail position requirements of C or D, but is secured with a minimum of 3 nails.                                                                                                                                                                                                                                                                                                                  |  |  |
| C. Single Wraps  Metal connectors consisting of a single strap that wraps over the top of the truss/rafter and is secured with a                                                                                                                                                                                                                                                                                                                                                                              |  |  |
| minimum of 2 nails on the front side and a minimum of 1 nail on the opposing side.                                                                                                                                                                                                                                                                                                                                                                                                                            |  |  |
| D. Double Wraps                                                                                                                                                                                                                                                                                                                                                                                                                                                                                               |  |  |
| Metal Connectors consisting of 2 separate straps that are attached to the wall frame, or embedded in the bond beam, on either side of the truss/rafter where each strap wraps over the top of the truss/rafter and is secured with a minimum of 2 nails on the front side, and a minimum of 1 nail on the opposing side, <b>or</b>                                                                                                                                                                            |  |  |
| Metal connectors consisting of a single strap that wraps over the top of the truss/rafter, is secured to the wall on both sides, and is secured to the top plate with a minimum of three nails on each side.                                                                                                                                                                                                                                                                                                  |  |  |
| <ul><li>E. Structural Anchor bolts structurally connected or reinforced concrete roof.</li><li>F. Other:</li></ul>                                                                                                                                                                                                                                                                                                                                                                                            |  |  |
| G. Unknown or unidentified                                                                                                                                                                                                                                                                                                                                                                                                                                                                                    |  |  |
| H. No attic access                                                                                                                                                                                                                                                                                                                                                                                                                                                                                            |  |  |
| 5. <u>Roof Geometry</u> : What is the roof shape? (Do not consider roofs of porches or carports that are attached only to the fascia or wall of the host structure over unenclosed space in the determination of roof perimeter or roof area for roof geometry classification).                                                                                                                                                                                                                               |  |  |
| A. Hip Roof Hip roof with no other roof shapes greater than 10% of the total roof system perimeter.                                                                                                                                                                                                                                                                                                                                                                                                           |  |  |
| Total length of non-hip features: 0 feet; Total roof system perimeter: 425 feet  B. Flat Roof Roof on a building with 5 or more units where at least 90% of the main roof area has a roof slope of                                                                                                                                                                                                                                                                                                            |  |  |
| less than 2:12. Roof area with slope less than 2:12 sq ft; Total roof area sq ft  C. Other Roof Any roof that does not qualify as either (A) or (B) above.                                                                                                                                                                                                                                                                                                                                                    |  |  |
| <ul> <li>6. Secondary Water Resistance (SWR): (standard underlayments or hot-mopped felts do not qualify as an SWR)</li> <li>A. SWR (also called Sealed Roof Deck) Self-adhering polymer modified-bitumen roofing underlayment applied directly to the sheathing or foam adhesive SWR barrier (not foamed-on insulation) applied as a supplemental means to protect the dwelling from water intrusion in the event of roof covering loss.</li> <li>B. No SWR.</li> <li>C. Unknown or undetermined.</li> </ul> |  |  |
| Inspectors Initials CP Property Address 1 SE Turtle Creek Dr Tequesta, FL 33469                                                                                                                                                                                                                                                                                                                                                                                                                               |  |  |
| *This verification form is valid for up to five (5) years provided no material changes have been made to the structure or                                                                                                                                                                                                                                                                                                                                                                                     |  |  |