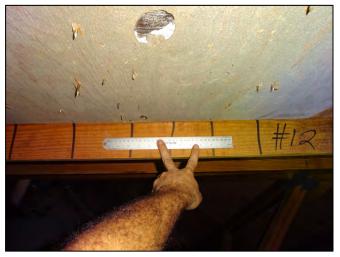

#### **Report Summary:**

1. Building Code: C. Built 1971

2. Roof Covering: A. All roof coverings listed meet FBC Product Approval

3. Roof Deck Attchment: C. 8d nail 6" Max Spacing

4. Roof to Wall Attachment: C. Single Wraps