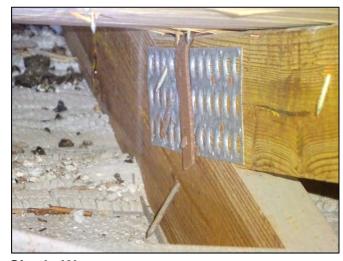

| Any system of screws, nails, adhesives, other deck fastening system or truss/rafter spacing that is shown to have an equivalent or greater resistance than 8d common nails spaced a maximum of 6 inches in the field or has a mean uplift resistance of at least 182 psf.                                                                                                                                                                                                                                     |  |  |
|---------------------------------------------------------------------------------------------------------------------------------------------------------------------------------------------------------------------------------------------------------------------------------------------------------------------------------------------------------------------------------------------------------------------------------------------------------------------------------------------------------------|--|--|
| D. Reinforced Concrete Roof Deck.                                                                                                                                                                                                                                                                                                                                                                                                                                                                             |  |  |
| E. Other:                                                                                                                                                                                                                                                                                                                                                                                                                                                                                                     |  |  |
| F. Unknown or unidentified.                                                                                                                                                                                                                                                                                                                                                                                                                                                                                   |  |  |
| G. No attic access.                                                                                                                                                                                                                                                                                                                                                                                                                                                                                           |  |  |
| 4. <b>Roof to Wall Attachment:</b> What is the <b>WEAKEST</b> roof to wall connection? (Do not include attachment of hip/valley jacks within 5 feet of the inside or outside corner of the roof in determination of WEAKEST type)                                                                                                                                                                                                                                                                             |  |  |
| A. Toe Nails                                                                                                                                                                                                                                                                                                                                                                                                                                                                                                  |  |  |
| Truss/rafter anchored to top plate of wall using nails driven at an angle through the truss/rafter and attached to the top plate of the wall, or                                                                                                                                                                                                                                                                                                                                                              |  |  |
| Metal connectors that do not meet the minimal conditions or requirements of B, C, or D                                                                                                                                                                                                                                                                                                                                                                                                                        |  |  |
| Minimal conditions to qualify for categories B, C, or D. All visible metal connectors are:                                                                                                                                                                                                                                                                                                                                                                                                                    |  |  |
| Secured to truss/rafter with a minimum of three (3) nails, and                                                                                                                                                                                                                                                                                                                                                                                                                                                |  |  |
| Attached to the wall top plate of the wall framing, or embedded in the bond beam, with less than a ½" gap from the blocking or truss/rafter <b>and</b> blocked no more than 1.5" of the truss/rafter, <b>and</b> free of visible severe corrosion.                                                                                                                                                                                                                                                            |  |  |
| B. Clips                                                                                                                                                                                                                                                                                                                                                                                                                                                                                                      |  |  |
| Metal connectors that do not wrap over the top of the truss/rafter, <b>or</b>                                                                                                                                                                                                                                                                                                                                                                                                                                 |  |  |
| Metal connectors with a minimum of 1 strap that wraps over the top of the truss/rafter and does not meet the nail position requirements of C or D, but is secured with a minimum of 3 nails.                                                                                                                                                                                                                                                                                                                  |  |  |
| C. Single Wraps  Metal connectors consisting of a single strap that wraps over the top of the truss/rafter and is secured with a                                                                                                                                                                                                                                                                                                                                                                              |  |  |
| minimum of 2 nails on the front side and a minimum of 1 nail on the opposing side.                                                                                                                                                                                                                                                                                                                                                                                                                            |  |  |
| D. Double Wraps                                                                                                                                                                                                                                                                                                                                                                                                                                                                                               |  |  |
| Metal Connectors consisting of 2 separate straps that are attached to the wall frame, or embedded in the bond beam, on either side of the truss/rafter where each strap wraps over the top of the truss/rafter and is secured with a minimum of 2 nails on the front side, and a minimum of 1 nail on the opposing side, <b>or</b>                                                                                                                                                                            |  |  |
| Metal connectors consisting of a single strap that wraps over the top of the truss/rafter, is secured to the wall on both sides, and is secured to the top plate with a minimum of three nails on each side.                                                                                                                                                                                                                                                                                                  |  |  |
| <ul><li>E. Structural Anchor bolts structurally connected or reinforced concrete roof.</li><li>F. Other:</li></ul>                                                                                                                                                                                                                                                                                                                                                                                            |  |  |
| G. Unknown or unidentified                                                                                                                                                                                                                                                                                                                                                                                                                                                                                    |  |  |
| H. No attic access                                                                                                                                                                                                                                                                                                                                                                                                                                                                                            |  |  |
| 5. <u>Roof Geometry</u> : What is the roof shape? (Do not consider roofs of porches or carports that are attached only to the fascia or wall of the host structure over unenclosed space in the determination of roof perimeter or roof area for roof geometry classification).                                                                                                                                                                                                                               |  |  |
| A. Hip Roof Hip roof with no other roof shapes greater than 10% of the total roof system perimeter.                                                                                                                                                                                                                                                                                                                                                                                                           |  |  |
| Total length of non-hip features: 0 feet; Total roof system perimeter: 425 feet  B. Flat Roof Roof on a building with 5 or more units where at least 90% of the main roof area has a roof slope of                                                                                                                                                                                                                                                                                                            |  |  |
| less than 2:12. Roof area with slope less than 2:12 sq ft; Total roof area sq ft  C. Other Roof Any roof that does not qualify as either (A) or (B) above.                                                                                                                                                                                                                                                                                                                                                    |  |  |
| <ul> <li>6. Secondary Water Resistance (SWR): (standard underlayments or hot-mopped felts do not qualify as an SWR)</li> <li>A. SWR (also called Sealed Roof Deck) Self-adhering polymer modified-bitumen roofing underlayment applied directly to the sheathing or foam adhesive SWR barrier (not foamed-on insulation) applied as a supplemental means to protect the dwelling from water intrusion in the event of roof covering loss.</li> <li>B. No SWR.</li> <li>C. Unknown or undetermined.</li> </ul> |  |  |
| Inspectors Initials CP Property Address 1 SE Turtle Creek Dr Tequesta, FL 33469                                                                                                                                                                                                                                                                                                                                                                                                                               |  |  |
| *This verification form is valid for up to five (5) years provided no material changes have been made to the structure or                                                                                                                                                                                                                                                                                                                                                                                     |  |  |