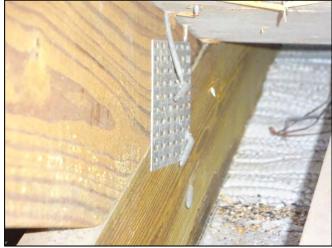

#### **Report Summary:**

1. Building Code: C. Built 1971

2. Roof Covering: A. All roof coverings listed meet FBC Product Approval

3. Roof Deck Attchment: C. 8d nail 6" Max Spacing

4. Roof to Wall Attachment: C. Single Wraps

| Any system of screws, nails, adhesives, other deck fastening system or truss/rafter spacing that is shown to have an equivalent or greater resistance than 8d common nails spaced a maximum of 6 inches in the field or has a mean uplift resistance of at least 182 psf.                                                                                                                                                                                                                                     |  |  |
|---------------------------------------------------------------------------------------------------------------------------------------------------------------------------------------------------------------------------------------------------------------------------------------------------------------------------------------------------------------------------------------------------------------------------------------------------------------------------------------------------------------|--|--|
| D. Reinforced Concrete Roof Deck.                                                                                                                                                                                                                                                                                                                                                                                                                                                                             |  |  |
| E. Other:                                                                                                                                                                                                                                                                                                                                                                                                                                                                                                     |  |  |
| F. Unknown or unidentified.                                                                                                                                                                                                                                                                                                                                                                                                                                                                                   |  |  |
| G. No attic access.                                                                                                                                                                                                                                                                                                                                                                                                                                                                                           |  |  |
| 4. <b>Roof to Wall Attachment:</b> What is the <b>WEAKEST</b> roof to wall connection? (Do not include attachment of hip/valley jacks within 5 feet of the inside or outside corner of the roof in determination of WEAKEST type)                                                                                                                                                                                                                                                                             |  |  |
| A. Toe Nails                                                                                                                                                                                                                                                                                                                                                                                                                                                                                                  |  |  |
| Truss/rafter anchored to top plate of wall using nails driven at an angle through the truss/rafter and attached to the top plate of the wall, or                                                                                                                                                                                                                                                                                                                                                              |  |  |
| Metal connectors that do not meet the minimal conditions or requirements of B, C, or D                                                                                                                                                                                                                                                                                                                                                                                                                        |  |  |
| Minimal conditions to qualify for categories B, C, or D. All visible metal connectors are:                                                                                                                                                                                                                                                                                                                                                                                                                    |  |  |
| Secured to truss/rafter with a minimum of three (3) nails, and                                                                                                                                                                                                                                                                                                                                                                                                                                                |  |  |
| Attached to the wall top plate of the wall framing, or embedded in the bond beam, with less than a ½" gap from the blocking or truss/rafter <b>and</b> blocked no more than 1.5" of the truss/rafter, <b>and</b> free of visible severe corrosion.                                                                                                                                                                                                                                                            |  |  |
| B. Clips                                                                                                                                                                                                                                                                                                                                                                                                                                                                                                      |  |  |
| Metal connectors that do not wrap over the top of the truss/rafter, <b>or</b>                                                                                                                                                                                                                                                                                                                                                                                                                                 |  |  |
| Metal connectors with a minimum of 1 strap that wraps over the top of the truss/rafter and does not meet the nail position requirements of C or D, but is secured with a minimum of 3 nails.                                                                                                                                                                                                                                                                                                                  |  |  |
| C. Single Wraps  Metal connectors consisting of a single strap that wraps over the top of the truss/rafter and is secured with a                                                                                                                                                                                                                                                                                                                                                                              |  |  |
| minimum of 2 nails on the front side and a minimum of 1 nail on the opposing side.                                                                                                                                                                                                                                                                                                                                                                                                                            |  |  |
| D. Double Wraps                                                                                                                                                                                                                                                                                                                                                                                                                                                                                               |  |  |
| Metal Connectors consisting of 2 separate straps that are attached to the wall frame, or embedded in the bond beam, on either side of the truss/rafter where each strap wraps over the top of the truss/rafter and is secured with a minimum of 2 nails on the front side, and a minimum of 1 nail on the opposing side, <b>or</b>                                                                                                                                                                            |  |  |
| Metal connectors consisting of a single strap that wraps over the top of the truss/rafter, is secured to the wall on both sides, and is secured to the top plate with a minimum of three nails on each side.                                                                                                                                                                                                                                                                                                  |  |  |
| <ul><li>E. Structural Anchor bolts structurally connected or reinforced concrete roof.</li><li>F. Other:</li></ul>                                                                                                                                                                                                                                                                                                                                                                                            |  |  |
| G. Unknown or unidentified                                                                                                                                                                                                                                                                                                                                                                                                                                                                                    |  |  |
| H. No attic access                                                                                                                                                                                                                                                                                                                                                                                                                                                                                            |  |  |
| 5. <u>Roof Geometry</u> : What is the roof shape? (Do not consider roofs of porches or carports that are attached only to the fascia or wall of the host structure over unenclosed space in the determination of roof perimeter or roof area for roof geometry classification).                                                                                                                                                                                                                               |  |  |
| A. Hip Roof Hip roof with no other roof shapes greater than 10% of the total roof system perimeter.                                                                                                                                                                                                                                                                                                                                                                                                           |  |  |
| Total length of non-hip features: 0 feet; Total roof system perimeter: 425 feet  B. Flat Roof Roof on a building with 5 or more units where at least 90% of the main roof area has a roof slope of                                                                                                                                                                                                                                                                                                            |  |  |
| less than 2:12. Roof area with slope less than 2:12 sq ft; Total roof area sq ft  C. Other Roof Any roof that does not qualify as either (A) or (B) above.                                                                                                                                                                                                                                                                                                                                                    |  |  |
| <ul> <li>6. Secondary Water Resistance (SWR): (standard underlayments or hot-mopped felts do not qualify as an SWR)</li> <li>A. SWR (also called Sealed Roof Deck) Self-adhering polymer modified-bitumen roofing underlayment applied directly to the sheathing or foam adhesive SWR barrier (not foamed-on insulation) applied as a supplemental means to protect the dwelling from water intrusion in the event of roof covering loss.</li> <li>B. No SWR.</li> <li>C. Unknown or undetermined.</li> </ul> |  |  |
| Inspectors Initials CP Property Address 1 SE Turtle Creek Dr Tequesta, FL 33469                                                                                                                                                                                                                                                                                                                                                                                                                               |  |  |
| *This verification form is valid for up to five (5) years provided no material changes have been made to the structure or                                                                                                                                                                                                                                                                                                                                                                                     |  |  |