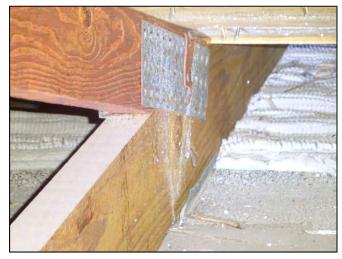

#### **Report Summary:**

1. Building Code: C. Built 1971

2. Roof Covering: A. All roof coverings listed meet FBC Product Approval

3. Roof Deck Attchment: C. 8d nail 6" Max Spacing

4. Roof to Wall Attachment: C. Single Wraps

| Any system of screws, nails, adhesives, other deck fastening system or truss/rafter spacing that is shown to have an equivalent or greater resistance than 8d common nails spaced a maximum of 6 inches in the field or has a mean uplift resistance of at least 182 psf.                                                                                                                                                                                                                                     |  |  |
|---------------------------------------------------------------------------------------------------------------------------------------------------------------------------------------------------------------------------------------------------------------------------------------------------------------------------------------------------------------------------------------------------------------------------------------------------------------------------------------------------------------|--|--|
| D. Reinforced Concrete Roof Deck.                                                                                                                                                                                                                                                                                                                                                                                                                                                                             |  |  |
| E. Other:                                                                                                                                                                                                                                                                                                                                                                                                                                                                                                     |  |  |
| F. Unknown or unidentified.                                                                                                                                                                                                                                                                                                                                                                                                                                                                                   |  |  |
| G. No attic access.                                                                                                                                                                                                                                                                                                                                                                                                                                                                                           |  |  |
| 4. <b>Roof to Wall Attachment:</b> What is the <b>WEAKEST</b> roof to wall connection? (Do not include attachment of hip/valley jacks within 5 feet of the inside or outside corner of the roof in determination of WEAKEST type)                                                                                                                                                                                                                                                                             |  |  |
| A. Toe Nails                                                                                                                                                                                                                                                                                                                                                                                                                                                                                                  |  |  |
| Truss/rafter anchored to top plate of wall using nails driven at an angle through the truss/rafter and attached to the top plate of the wall, or                                                                                                                                                                                                                                                                                                                                                              |  |  |
| Metal connectors that do not meet the minimal conditions or requirements of B, C, or D                                                                                                                                                                                                                                                                                                                                                                                                                        |  |  |
| Minimal conditions to qualify for categories B, C, or D. All visible metal connectors are:                                                                                                                                                                                                                                                                                                                                                                                                                    |  |  |
| Secured to truss/rafter with a minimum of three (3) nails, and                                                                                                                                                                                                                                                                                                                                                                                                                                                |  |  |
| Attached to the wall top plate of the wall framing, or embedded in the bond beam, with less than a ½" gap from the blocking or truss/rafter <b>and</b> blocked no more than 1.5" of the truss/rafter, <b>and</b> free of visible severe corrosion.                                                                                                                                                                                                                                                            |  |  |
| B. Clips                                                                                                                                                                                                                                                                                                                                                                                                                                                                                                      |  |  |
| Metal connectors that do not wrap over the top of the truss/rafter, <b>or</b>                                                                                                                                                                                                                                                                                                                                                                                                                                 |  |  |
| Metal connectors with a minimum of 1 strap that wraps over the top of the truss/rafter and does not meet the nail position requirements of C or D, but is secured with a minimum of 3 nails.                                                                                                                                                                                                                                                                                                                  |  |  |
| C. Single Wraps  Metal connectors consisting of a single strap that wraps over the top of the truss/rafter and is secured with a                                                                                                                                                                                                                                                                                                                                                                              |  |  |
| minimum of 2 nails on the front side and a minimum of 1 nail on the opposing side.                                                                                                                                                                                                                                                                                                                                                                                                                            |  |  |
| D. Double Wraps                                                                                                                                                                                                                                                                                                                                                                                                                                                                                               |  |  |
| Metal Connectors consisting of 2 separate straps that are attached to the wall frame, or embedded in the bond beam, on either side of the truss/rafter where each strap wraps over the top of the truss/rafter and is secured with a minimum of 2 nails on the front side, and a minimum of 1 nail on the opposing side, <b>or</b>                                                                                                                                                                            |  |  |
| Metal connectors consisting of a single strap that wraps over the top of the truss/rafter, is secured to the wall on both sides, and is secured to the top plate with a minimum of three nails on each side.                                                                                                                                                                                                                                                                                                  |  |  |
| <ul><li>E. Structural Anchor bolts structurally connected or reinforced concrete roof.</li><li>F. Other:</li></ul>                                                                                                                                                                                                                                                                                                                                                                                            |  |  |
| G. Unknown or unidentified                                                                                                                                                                                                                                                                                                                                                                                                                                                                                    |  |  |
| H. No attic access                                                                                                                                                                                                                                                                                                                                                                                                                                                                                            |  |  |
| 5. <u>Roof Geometry</u> : What is the roof shape? (Do not consider roofs of porches or carports that are attached only to the fascia or wall of the host structure over unenclosed space in the determination of roof perimeter or roof area for roof geometry classification).                                                                                                                                                                                                                               |  |  |
| A. Hip Roof Hip roof with no other roof shapes greater than 10% of the total roof system perimeter.                                                                                                                                                                                                                                                                                                                                                                                                           |  |  |
| Total length of non-hip features: 0 feet; Total roof system perimeter: 425 feet  B. Flat Roof Roof on a building with 5 or more units where at least 90% of the main roof area has a roof slope of                                                                                                                                                                                                                                                                                                            |  |  |
| less than 2:12. Roof area with slope less than 2:12 sq ft; Total roof area sq ft  C. Other Roof Any roof that does not qualify as either (A) or (B) above.                                                                                                                                                                                                                                                                                                                                                    |  |  |
| <ul> <li>6. Secondary Water Resistance (SWR): (standard underlayments or hot-mopped felts do not qualify as an SWR)</li> <li>A. SWR (also called Sealed Roof Deck) Self-adhering polymer modified-bitumen roofing underlayment applied directly to the sheathing or foam adhesive SWR barrier (not foamed-on insulation) applied as a supplemental means to protect the dwelling from water intrusion in the event of roof covering loss.</li> <li>B. No SWR.</li> <li>C. Unknown or undetermined.</li> </ul> |  |  |
| Inspectors Initials CP Property Address 1 SE Turtle Creek Dr Tequesta, FL 33469                                                                                                                                                                                                                                                                                                                                                                                                                               |  |  |
| *This verification form is valid for up to five (5) years provided no material changes have been made to the structure or                                                                                                                                                                                                                                                                                                                                                                                     |  |  |