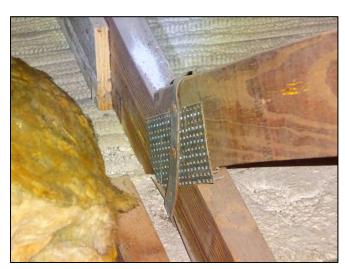

#### **Report Summary:**

1. Building Code: C. Built 1971

2. Roof Covering: A. All roof coverings listed meet FBC Product Approval

3. Roof Deck Attchment: C. 8d nail 6" Max Spacing

4. Roof to Wall Attachment: C. Single Wraps

| Any system of screws, nails, adhesives, other deck fastening system or truss/rafter spacing that is shown to have an equivalent or greater resistance than 8d common nails spaced a maximum of 6 inches in the field or has a mean uplift resistance of at least 182 psf.                                                                                                                                                                                                                                     |  |  |
|---------------------------------------------------------------------------------------------------------------------------------------------------------------------------------------------------------------------------------------------------------------------------------------------------------------------------------------------------------------------------------------------------------------------------------------------------------------------------------------------------------------|--|--|
| D. Reinforced Concrete Roof Deck.                                                                                                                                                                                                                                                                                                                                                                                                                                                                             |  |  |
| E. Other:                                                                                                                                                                                                                                                                                                                                                                                                                                                                                                     |  |  |
| F. Unknown or unidentified.                                                                                                                                                                                                                                                                                                                                                                                                                                                                                   |  |  |
| G. No attic access.                                                                                                                                                                                                                                                                                                                                                                                                                                                                                           |  |  |
| 4. <b>Roof to Wall Attachment:</b> What is the <b>WEAKEST</b> roof to wall connection? (Do not include attachment of hip/valley jacks within 5 feet of the inside or outside corner of the roof in determination of WEAKEST type)                                                                                                                                                                                                                                                                             |  |  |
| A. Toe Nails                                                                                                                                                                                                                                                                                                                                                                                                                                                                                                  |  |  |
| Truss/rafter anchored to top plate of wall using nails driven at an angle through the truss/rafter and attached to the top plate of the wall, or                                                                                                                                                                                                                                                                                                                                                              |  |  |
| Metal connectors that do not meet the minimal conditions or requirements of B, C, or D                                                                                                                                                                                                                                                                                                                                                                                                                        |  |  |
| Minimal conditions to qualify for categories B, C, or D. All visible metal connectors are:                                                                                                                                                                                                                                                                                                                                                                                                                    |  |  |
| Secured to truss/rafter with a minimum of three (3) nails, and                                                                                                                                                                                                                                                                                                                                                                                                                                                |  |  |
| Attached to the wall top plate of the wall framing, or embedded in the bond beam, with less than a ½" gap from the blocking or truss/rafter <b>and</b> blocked no more than 1.5" of the truss/rafter, <b>and</b> free of visible severe corrosion.                                                                                                                                                                                                                                                            |  |  |
| B. Clips                                                                                                                                                                                                                                                                                                                                                                                                                                                                                                      |  |  |
| Metal connectors that do not wrap over the top of the truss/rafter, <b>or</b>                                                                                                                                                                                                                                                                                                                                                                                                                                 |  |  |
| Metal connectors with a minimum of 1 strap that wraps over the top of the truss/rafter and does not meet the nail position requirements of C or D, but is secured with a minimum of 3 nails.                                                                                                                                                                                                                                                                                                                  |  |  |
| C. Single Wraps  Metal connectors consisting of a single strap that wraps over the top of the truss/rafter and is secured with a                                                                                                                                                                                                                                                                                                                                                                              |  |  |
| minimum of 2 nails on the front side and a minimum of 1 nail on the opposing side.                                                                                                                                                                                                                                                                                                                                                                                                                            |  |  |
| D. Double Wraps                                                                                                                                                                                                                                                                                                                                                                                                                                                                                               |  |  |
| Metal Connectors consisting of 2 separate straps that are attached to the wall frame, or embedded in the bond beam, on either side of the truss/rafter where each strap wraps over the top of the truss/rafter and is secured with a minimum of 2 nails on the front side, and a minimum of 1 nail on the opposing side, <b>or</b>                                                                                                                                                                            |  |  |
| Metal connectors consisting of a single strap that wraps over the top of the truss/rafter, is secured to the wall on both sides, and is secured to the top plate with a minimum of three nails on each side.                                                                                                                                                                                                                                                                                                  |  |  |
| <ul><li>E. Structural Anchor bolts structurally connected or reinforced concrete roof.</li><li>F. Other:</li></ul>                                                                                                                                                                                                                                                                                                                                                                                            |  |  |
| G. Unknown or unidentified                                                                                                                                                                                                                                                                                                                                                                                                                                                                                    |  |  |
| H. No attic access                                                                                                                                                                                                                                                                                                                                                                                                                                                                                            |  |  |
| 5. <u>Roof Geometry</u> : What is the roof shape? (Do not consider roofs of porches or carports that are attached only to the fascia or wall of the host structure over unenclosed space in the determination of roof perimeter or roof area for roof geometry classification).                                                                                                                                                                                                                               |  |  |
| A. Hip Roof Hip roof with no other roof shapes greater than 10% of the total roof system perimeter.                                                                                                                                                                                                                                                                                                                                                                                                           |  |  |
| Total length of non-hip features: 0 feet; Total roof system perimeter: 425 feet  B. Flat Roof Roof on a building with 5 or more units where at least 90% of the main roof area has a roof slope of                                                                                                                                                                                                                                                                                                            |  |  |
| less than 2:12. Roof area with slope less than 2:12 sq ft; Total roof area sq ft  C. Other Roof Any roof that does not qualify as either (A) or (B) above.                                                                                                                                                                                                                                                                                                                                                    |  |  |
| <ul> <li>6. Secondary Water Resistance (SWR): (standard underlayments or hot-mopped felts do not qualify as an SWR)</li> <li>A. SWR (also called Sealed Roof Deck) Self-adhering polymer modified-bitumen roofing underlayment applied directly to the sheathing or foam adhesive SWR barrier (not foamed-on insulation) applied as a supplemental means to protect the dwelling from water intrusion in the event of roof covering loss.</li> <li>B. No SWR.</li> <li>C. Unknown or undetermined.</li> </ul> |  |  |
| Inspectors Initials CP Property Address 1 SE Turtle Creek Dr Tequesta, FL 33469                                                                                                                                                                                                                                                                                                                                                                                                                               |  |  |
| *This verification form is valid for up to five (5) years provided no material changes have been made to the structure or                                                                                                                                                                                                                                                                                                                                                                                     |  |  |