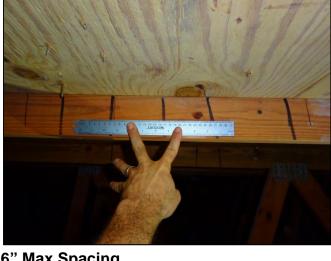

#### **Report Summary:**

1. Building Code: C. Built 1971

2. Roof Covering: A. All roof coverings listed meet FBC Product Approval

3. Roof Deck Attchment: C. 8d nail 6" Max Spacing

4. Roof to Wall Attachment: C. Single Wraps

# Uniform Mitigation Verification Inspection Form ony of this form and any documentation provided with the insurance policy

| Increation                                                                                                                                                                                                                                                                                                                         |                                                                                                                                                                                                                                                                                                                                                         | i unis form and any do                                                                                     | cumentation provid                                                                                                         | cu with the mounding                                                                                                | - poncy                                                                                      |
|------------------------------------------------------------------------------------------------------------------------------------------------------------------------------------------------------------------------------------------------------------------------------------------------------------------------------------|---------------------------------------------------------------------------------------------------------------------------------------------------------------------------------------------------------------------------------------------------------------------------------------------------------------------------------------------------------|------------------------------------------------------------------------------------------------------------|----------------------------------------------------------------------------------------------------------------------------|---------------------------------------------------------------------------------------------------------------------|----------------------------------------------------------------------------------------------|
| Inspection Date: November 13, 2018  Owner Information                                                                                                                                                                                                                                                                              |                                                                                                                                                                                                                                                                                                                                                         |                                                                                                            |                                                                                                                            |                                                                                                                     |                                                                                              |
| Owner Name: Turtle Creek Association #1 Inc.  Contact Person:                                                                                                                                                                                                                                                                      |                                                                                                                                                                                                                                                                                                                                                         |                                                                                                            |                                                                                                                            |                                                                                                                     |                                                                                              |
| Address: 1 SE Turtle Creek Dr                                                                                                                                                                                                                                                                                                      |                                                                                                                                                                                                                                                                                                                                                         |                                                                                                            |                                                                                                                            | Home Phone:                                                                                                         |                                                                                              |
| City: Teq                                                                                                                                                                                                                                                                                                                          |                                                                                                                                                                                                                                                                                                                                                         | Zip: 33469                                                                                                 |                                                                                                                            | Work Phone:                                                                                                         |                                                                                              |
| County:                                                                                                                                                                                                                                                                                                                            |                                                                                                                                                                                                                                                                                                                                                         | 2.17.00400                                                                                                 |                                                                                                                            | Cell Phone:                                                                                                         |                                                                                              |
|                                                                                                                                                                                                                                                                                                                                    | e Company:                                                                                                                                                                                                                                                                                                                                              |                                                                                                            |                                                                                                                            | Policy #:                                                                                                           |                                                                                              |
|                                                                                                                                                                                                                                                                                                                                    | Home: 1971                                                                                                                                                                                                                                                                                                                                              | # of Stories: 2                                                                                            |                                                                                                                            | Email:                                                                                                              |                                                                                              |
|                                                                                                                                                                                                                                                                                                                                    |                                                                                                                                                                                                                                                                                                                                                         |                                                                                                            |                                                                                                                            |                                                                                                                     |                                                                                              |
| accompa                                                                                                                                                                                                                                                                                                                            | Any documentation used in vary this form. At least one photo. The insurer may ask addition                                                                                                                                                                                                                                                              | otograph must accompan                                                                                     | y this form to validate                                                                                                    | e each attribute marked                                                                                             | in questions 3                                                                               |
| the H                                                                                                                                                                                                                                                                                                                              | ling Code: Was the structure b<br>VHZ (Miami-Dade or Broward                                                                                                                                                                                                                                                                                            | counties), South Florida E                                                                                 | Building Code (SFBC-9                                                                                                      | 4)?                                                                                                                 |                                                                                              |
| a                                                                                                                                                                                                                                                                                                                                  | a. Built in compliance with the ladate after 3/1/2002: Building P                                                                                                                                                                                                                                                                                       | ermit Application Date (MM                                                                                 | M/DD/YYYY)                                                                                                                 | -                                                                                                                   |                                                                                              |
| pı                                                                                                                                                                                                                                                                                                                                 | S. For the HVHZ Only: Built in rovide a permit application with                                                                                                                                                                                                                                                                                         | n a date after 9/1/1994: But                                                                               | ilding Permit Application                                                                                                  |                                                                                                                     | 94, 1995, and 1996                                                                           |
| X C                                                                                                                                                                                                                                                                                                                                | C. Unknown or does not meet th                                                                                                                                                                                                                                                                                                                          | e requirements of Answer                                                                                   | "A" or "B"                                                                                                                 |                                                                                                                     |                                                                                              |
| OR Y                                                                                                                                                                                                                                                                                                                               | Covering: Select all roof cover<br>ear of Original Installation/Reping identified.                                                                                                                                                                                                                                                                      |                                                                                                            |                                                                                                                            |                                                                                                                     | nce for each roof                                                                            |
| 2                                                                                                                                                                                                                                                                                                                                  | P. 2.1 Roof Covering Type:                                                                                                                                                                                                                                                                                                                              | ermit Application<br>Date                                                                                  | FBC or MDC<br>Product Approval #                                                                                           | Year of Original Installation or<br>Replacement                                                                     | No Information<br>Provided for<br>Compliance                                                 |
| [                                                                                                                                                                                                                                                                                                                                  | 1. Asphalt/Fiberglass Shingle                                                                                                                                                                                                                                                                                                                           | /                                                                                                          |                                                                                                                            |                                                                                                                     |                                                                                              |
|                                                                                                                                                                                                                                                                                                                                    | 2. Concrete/Clay Tile                                                                                                                                                                                                                                                                                                                                   | 08/06/08                                                                                                   |                                                                                                                            | 2008                                                                                                                | П                                                                                            |
|                                                                                                                                                                                                                                                                                                                                    | 3. Metal                                                                                                                                                                                                                                                                                                                                                |                                                                                                            |                                                                                                                            |                                                                                                                     |                                                                                              |
| _                                                                                                                                                                                                                                                                                                                                  | 4. Built Up                                                                                                                                                                                                                                                                                                                                             |                                                                                                            |                                                                                                                            |                                                                                                                     |                                                                                              |
|                                                                                                                                                                                                                                                                                                                                    | _                                                                                                                                                                                                                                                                                                                                                       | /<br>08/06/08                                                                                              |                                                                                                                            | 2008                                                                                                                |                                                                                              |
|                                                                                                                                                                                                                                                                                                                                    |                                                                                                                                                                                                                                                                                                                                                         |                                                                                                            |                                                                                                                            |                                                                                                                     |                                                                                              |
| L                                                                                                                                                                                                                                                                                                                                  | 6. Other                                                                                                                                                                                                                                                                                                                                                |                                                                                                            |                                                                                                                            |                                                                                                                     |                                                                                              |
| in B                                                                                                                                                                                                                                                                                                                               | A. All roof coverings listed above a stallation OR have a roofing personal stallation of coverings have a Mia poofing permit application after 9                                                                                                                                                                                                        | ermit application date on o<br>mi-Dade Product Approva                                                     | r after 3/1/02 OR the roal listing current at time                                                                         | of is original and built in of installation OR (for the                                                             | 2004 or later.<br>ne HVHZ only) a                                                            |
| □ C                                                                                                                                                                                                                                                                                                                                | C. One or more roof coverings d                                                                                                                                                                                                                                                                                                                         | o not meet the requirement                                                                                 | ts of Answer "A" or "B                                                                                                     |                                                                                                                     |                                                                                              |
| D                                                                                                                                                                                                                                                                                                                                  | O. No roof coverings meet the re                                                                                                                                                                                                                                                                                                                        | equirements of Answer "A"                                                                                  | or "B".                                                                                                                    |                                                                                                                     |                                                                                              |
| 3. <b>Roof</b>                                                                                                                                                                                                                                                                                                                     | <b>Deck Attachment</b> : What is the                                                                                                                                                                                                                                                                                                                    | weakest form of roof dec                                                                                   | k attachment?                                                                                                              |                                                                                                                     |                                                                                              |
| B B                                                                                                                                                                                                                                                                                                                                | A. Plywood/Oriented strand boay staples or 6d nails spaced at hinglesOR- Any system of schean uplift less than that requires. Plywood/OSB roof sheathing 4"inches o.c.) by 8d common in                                                                                                                                                                 | rews, nails, adhesives, other d for Options B or C below with a minimum thickness ails spaced a maximum of | tached to the roof truss." in the fieldOR- Batter deck fastening system.  s of 7/16"inch attached 12" inches in the field. | ten decking supporting v<br>n or truss/rafter spacing t<br>to the roof truss/rafter (s<br>-OR- Any system of screen | yood shakes or wood<br>hat has an equivalent<br>paced a maximum of<br>ews, nails, adhesives, |
| _ a                                                                                                                                                                                                                                                                                                                                | other deck fastening system or truss/rafter spacing that is shown to have an equivalent or greater resistance than 8d nails spaced a maximum of 12 inches in the field or has a mean uplift resistance of at least 103 psf.  C. Plywood/OSB roof sheathing with a minimum thickness of 7/16"inch attached to the roof truss/rafter (spaced a maximum of |                                                                                                            |                                                                                                                            |                                                                                                                     |                                                                                              |
| 24"inches o.c.) by 8d common nails spaced a maximum of 6" inches in the fieldOR- Dimensional lumber/Tongue & Groove decking with a minimum of 2 nails per board (or 1 nail per board if each board is equal to or less than 6 inches in width)OR-  Inspectors Initials CP Property Address 1 SE Turtle Creek Dr Tequesta, FL 33469 |                                                                                                                                                                                                                                                                                                                                                         |                                                                                                            |                                                                                                                            |                                                                                                                     |                                                                                              |
| inspector                                                                                                                                                                                                                                                                                                                          | rs initials <u> </u>                                                                                                                                                                                                                                                                                                                                    | aress 1 OL Tuttle Cleek                                                                                    | Di Tequesia, FL 334                                                                                                        | 00                                                                                                                  |                                                                                              |

| Any system of screws, nails, adhesives, other deck fastening system or truss/rafter spacing that is shown to have an equivalent or greater resistance than 8d common nails spaced a maximum of 6 inches in the field or has a mean uplift resistance of at least 182 psf.                                                                                                                                                                                                                                     |  |  |
|---------------------------------------------------------------------------------------------------------------------------------------------------------------------------------------------------------------------------------------------------------------------------------------------------------------------------------------------------------------------------------------------------------------------------------------------------------------------------------------------------------------|--|--|
| D. Reinforced Concrete Roof Deck.                                                                                                                                                                                                                                                                                                                                                                                                                                                                             |  |  |
| E. Other:                                                                                                                                                                                                                                                                                                                                                                                                                                                                                                     |  |  |
| F. Unknown or unidentified.                                                                                                                                                                                                                                                                                                                                                                                                                                                                                   |  |  |
| G. No attic access.                                                                                                                                                                                                                                                                                                                                                                                                                                                                                           |  |  |
| 4. <b>Roof to Wall Attachment:</b> What is the <b>WEAKEST</b> roof to wall connection? (Do not include attachment of hip/valley jacks within 5 feet of the inside or outside corner of the roof in determination of WEAKEST type)                                                                                                                                                                                                                                                                             |  |  |
| A. Toe Nails                                                                                                                                                                                                                                                                                                                                                                                                                                                                                                  |  |  |
| Truss/rafter anchored to top plate of wall using nails driven at an angle through the truss/rafter and attached to the top plate of the wall, or                                                                                                                                                                                                                                                                                                                                                              |  |  |
| Metal connectors that do not meet the minimal conditions or requirements of B, C, or D                                                                                                                                                                                                                                                                                                                                                                                                                        |  |  |
| Minimal conditions to qualify for categories B, C, or D. All visible metal connectors are:                                                                                                                                                                                                                                                                                                                                                                                                                    |  |  |
| Secured to truss/rafter with a minimum of three (3) nails, and                                                                                                                                                                                                                                                                                                                                                                                                                                                |  |  |
| Attached to the wall top plate of the wall framing, or embedded in the bond beam, with less than a ½" gap from the blocking or truss/rafter <b>and</b> blocked no more than 1.5" of the truss/rafter, <b>and</b> free of visible severe corrosion.                                                                                                                                                                                                                                                            |  |  |
| B. Clips                                                                                                                                                                                                                                                                                                                                                                                                                                                                                                      |  |  |
| Metal connectors that do not wrap over the top of the truss/rafter, <b>or</b>                                                                                                                                                                                                                                                                                                                                                                                                                                 |  |  |
| Metal connectors with a minimum of 1 strap that wraps over the top of the truss/rafter and does not meet the nail position requirements of C or D, but is secured with a minimum of 3 nails.                                                                                                                                                                                                                                                                                                                  |  |  |
| C. Single Wraps  Metal connectors consisting of a single strap that wraps over the top of the truss/rafter and is secured with a                                                                                                                                                                                                                                                                                                                                                                              |  |  |
| minimum of 2 nails on the front side and a minimum of 1 nail on the opposing side.                                                                                                                                                                                                                                                                                                                                                                                                                            |  |  |
| D. Double Wraps                                                                                                                                                                                                                                                                                                                                                                                                                                                                                               |  |  |
| Metal Connectors consisting of 2 separate straps that are attached to the wall frame, or embedded in the bond beam, on either side of the truss/rafter where each strap wraps over the top of the truss/rafter and is secured with a minimum of 2 nails on the front side, and a minimum of 1 nail on the opposing side, <b>or</b>                                                                                                                                                                            |  |  |
| Metal connectors consisting of a single strap that wraps over the top of the truss/rafter, is secured to the wall on both sides, and is secured to the top plate with a minimum of three nails on each side.                                                                                                                                                                                                                                                                                                  |  |  |
| <ul><li>E. Structural Anchor bolts structurally connected or reinforced concrete roof.</li><li>F. Other:</li></ul>                                                                                                                                                                                                                                                                                                                                                                                            |  |  |
| G. Unknown or unidentified                                                                                                                                                                                                                                                                                                                                                                                                                                                                                    |  |  |
| H. No attic access                                                                                                                                                                                                                                                                                                                                                                                                                                                                                            |  |  |
| 5. <u>Roof Geometry</u> : What is the roof shape? (Do not consider roofs of porches or carports that are attached only to the fascia or wall of the host structure over unenclosed space in the determination of roof perimeter or roof area for roof geometry classification).                                                                                                                                                                                                                               |  |  |
| A. Hip Roof Hip roof with no other roof shapes greater than 10% of the total roof system perimeter.                                                                                                                                                                                                                                                                                                                                                                                                           |  |  |
| Total length of non-hip features: 0 feet; Total roof system perimeter: 425 feet  B. Flat Roof Roof on a building with 5 or more units where at least 90% of the main roof area has a roof slope of                                                                                                                                                                                                                                                                                                            |  |  |
| less than 2:12. Roof area with slope less than 2:12 sq ft; Total roof area sq ft  C. Other Roof Any roof that does not qualify as either (A) or (B) above.                                                                                                                                                                                                                                                                                                                                                    |  |  |
| <ul> <li>6. Secondary Water Resistance (SWR): (standard underlayments or hot-mopped felts do not qualify as an SWR)</li> <li>A. SWR (also called Sealed Roof Deck) Self-adhering polymer modified-bitumen roofing underlayment applied directly to the sheathing or foam adhesive SWR barrier (not foamed-on insulation) applied as a supplemental means to protect the dwelling from water intrusion in the event of roof covering loss.</li> <li>B. No SWR.</li> <li>C. Unknown or undetermined.</li> </ul> |  |  |
| Inspectors Initials CP Property Address 1 SE Turtle Creek Dr Tequesta, FL 33469                                                                                                                                                                                                                                                                                                                                                                                                                               |  |  |
| *This verification form is valid for up to five (5) years provided no material changes have been made to the structure or                                                                                                                                                                                                                                                                                                                                                                                     |  |  |