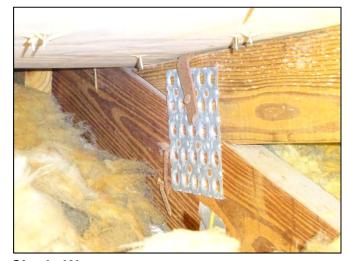

| Any system of screws, nails, adhesives, other deck fastening system or truss/rafter spacing that is shown to have an equivalent or greater resistance than 8d common nails spaced a maximum of 6 inches in the field or has a mean uplift resistance of at least 182 psf.                                                                                                                                                                                                                                     |  |  |
|---------------------------------------------------------------------------------------------------------------------------------------------------------------------------------------------------------------------------------------------------------------------------------------------------------------------------------------------------------------------------------------------------------------------------------------------------------------------------------------------------------------|--|--|
| D. Reinforced Concrete Roof Deck.                                                                                                                                                                                                                                                                                                                                                                                                                                                                             |  |  |
| E. Other:                                                                                                                                                                                                                                                                                                                                                                                                                                                                                                     |  |  |
| F. Unknown or unidentified.                                                                                                                                                                                                                                                                                                                                                                                                                                                                                   |  |  |
| G. No attic access.                                                                                                                                                                                                                                                                                                                                                                                                                                                                                           |  |  |
| 4. <b>Roof to Wall Attachment:</b> What is the <b>WEAKEST</b> roof to wall connection? (Do not include attachment of hip/valley jacks within 5 feet of the inside or outside corner of the roof in determination of WEAKEST type)                                                                                                                                                                                                                                                                             |  |  |
| A. Toe Nails                                                                                                                                                                                                                                                                                                                                                                                                                                                                                                  |  |  |
| Truss/rafter anchored to top plate of wall using nails driven at an angle through the truss/rafter and attached to the top plate of the wall, or                                                                                                                                                                                                                                                                                                                                                              |  |  |
| Metal connectors that do not meet the minimal conditions or requirements of B, C, or D                                                                                                                                                                                                                                                                                                                                                                                                                        |  |  |
| Minimal conditions to qualify for categories B, C, or D. All visible metal connectors are:                                                                                                                                                                                                                                                                                                                                                                                                                    |  |  |
| Secured to truss/rafter with a minimum of three (3) nails, and                                                                                                                                                                                                                                                                                                                                                                                                                                                |  |  |
| Attached to the wall top plate of the wall framing, or embedded in the bond beam, with less than a ½" gap from the blocking or truss/rafter <b>and</b> blocked no more than 1.5" of the truss/rafter, <b>and</b> free of visible severe corrosion.                                                                                                                                                                                                                                                            |  |  |
| B. Clips                                                                                                                                                                                                                                                                                                                                                                                                                                                                                                      |  |  |
| Metal connectors that do not wrap over the top of the truss/rafter, <b>or</b>                                                                                                                                                                                                                                                                                                                                                                                                                                 |  |  |
| Metal connectors with a minimum of 1 strap that wraps over the top of the truss/rafter and does not meet the nail position requirements of C or D, but is secured with a minimum of 3 nails.                                                                                                                                                                                                                                                                                                                  |  |  |
| C. Single Wraps  Metal connectors consisting of a single strap that wraps over the top of the truss/rafter and is secured with a                                                                                                                                                                                                                                                                                                                                                                              |  |  |
| minimum of 2 nails on the front side and a minimum of 1 nail on the opposing side.                                                                                                                                                                                                                                                                                                                                                                                                                            |  |  |
| D. Double Wraps                                                                                                                                                                                                                                                                                                                                                                                                                                                                                               |  |  |
| Metal Connectors consisting of 2 separate straps that are attached to the wall frame, or embedded in the bond beam, on either side of the truss/rafter where each strap wraps over the top of the truss/rafter and is secured with a minimum of 2 nails on the front side, and a minimum of 1 nail on the opposing side, <b>or</b>                                                                                                                                                                            |  |  |
| Metal connectors consisting of a single strap that wraps over the top of the truss/rafter, is secured to the wall on both sides, and is secured to the top plate with a minimum of three nails on each side.                                                                                                                                                                                                                                                                                                  |  |  |
| <ul><li>E. Structural Anchor bolts structurally connected or reinforced concrete roof.</li><li>F. Other:</li></ul>                                                                                                                                                                                                                                                                                                                                                                                            |  |  |
| G. Unknown or unidentified                                                                                                                                                                                                                                                                                                                                                                                                                                                                                    |  |  |
| H. No attic access                                                                                                                                                                                                                                                                                                                                                                                                                                                                                            |  |  |
| 5. <u>Roof Geometry</u> : What is the roof shape? (Do not consider roofs of porches or carports that are attached only to the fascia or wall of the host structure over unenclosed space in the determination of roof perimeter or roof area for roof geometry classification).                                                                                                                                                                                                                               |  |  |
| A. Hip Roof Hip roof with no other roof shapes greater than 10% of the total roof system perimeter.                                                                                                                                                                                                                                                                                                                                                                                                           |  |  |
| Total length of non-hip features: 0 feet; Total roof system perimeter: 425 feet  B. Flat Roof Roof on a building with 5 or more units where at least 90% of the main roof area has a roof slope of                                                                                                                                                                                                                                                                                                            |  |  |
| less than 2:12. Roof area with slope less than 2:12 sq ft; Total roof area sq ft  C. Other Roof Any roof that does not qualify as either (A) or (B) above.                                                                                                                                                                                                                                                                                                                                                    |  |  |
| <ul> <li>6. Secondary Water Resistance (SWR): (standard underlayments or hot-mopped felts do not qualify as an SWR)</li> <li>A. SWR (also called Sealed Roof Deck) Self-adhering polymer modified-bitumen roofing underlayment applied directly to the sheathing or foam adhesive SWR barrier (not foamed-on insulation) applied as a supplemental means to protect the dwelling from water intrusion in the event of roof covering loss.</li> <li>B. No SWR.</li> <li>C. Unknown or undetermined.</li> </ul> |  |  |
| Inspectors Initials CP Property Address 1 SE Turtle Creek Dr Tequesta, FL 33469                                                                                                                                                                                                                                                                                                                                                                                                                               |  |  |
| *This verification form is valid for up to five (5) years provided no material changes have been made to the structure or                                                                                                                                                                                                                                                                                                                                                                                     |  |  |