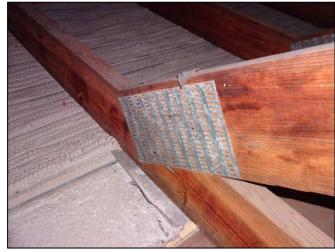

| Any system of screws, nails, adhesives, other deck fastening system or truss/rafter spacing that is shown to have an equivalent or greater resistance than 8d common nails spaced a maximum of 6 inches in the field or has a mean uplift resistance of at least 182 psf.                                                                                                                                                                                                                                     |  |  |
|---------------------------------------------------------------------------------------------------------------------------------------------------------------------------------------------------------------------------------------------------------------------------------------------------------------------------------------------------------------------------------------------------------------------------------------------------------------------------------------------------------------|--|--|
| D. Reinforced Concrete Roof Deck.                                                                                                                                                                                                                                                                                                                                                                                                                                                                             |  |  |
| E. Other:                                                                                                                                                                                                                                                                                                                                                                                                                                                                                                     |  |  |
| F. Unknown or unidentified.                                                                                                                                                                                                                                                                                                                                                                                                                                                                                   |  |  |
| G. No attic access.                                                                                                                                                                                                                                                                                                                                                                                                                                                                                           |  |  |
| 4. <b>Roof to Wall Attachment:</b> What is the <b>WEAKEST</b> roof to wall connection? (Do not include attachment of hip/valley jacks within 5 feet of the inside or outside corner of the roof in determination of WEAKEST type)                                                                                                                                                                                                                                                                             |  |  |
| A. Toe Nails                                                                                                                                                                                                                                                                                                                                                                                                                                                                                                  |  |  |
| Truss/rafter anchored to top plate of wall using nails driven at an angle through the truss/rafter and attached to the top plate of the wall, or                                                                                                                                                                                                                                                                                                                                                              |  |  |
| Metal connectors that do not meet the minimal conditions or requirements of B, C, or D                                                                                                                                                                                                                                                                                                                                                                                                                        |  |  |
| Minimal conditions to qualify for categories B, C, or D. All visible metal connectors are:                                                                                                                                                                                                                                                                                                                                                                                                                    |  |  |
| Secured to truss/rafter with a minimum of three (3) nails, and                                                                                                                                                                                                                                                                                                                                                                                                                                                |  |  |
| Attached to the wall top plate of the wall framing, or embedded in the bond beam, with less than a ½" gap from the blocking or truss/rafter <b>and</b> blocked no more than 1.5" of the truss/rafter, <b>and</b> free of visible severe corrosion.                                                                                                                                                                                                                                                            |  |  |
| B. Clips                                                                                                                                                                                                                                                                                                                                                                                                                                                                                                      |  |  |
| Metal connectors that do not wrap over the top of the truss/rafter, <b>or</b>                                                                                                                                                                                                                                                                                                                                                                                                                                 |  |  |
| Metal connectors with a minimum of 1 strap that wraps over the top of the truss/rafter and does not meet the nail position requirements of C or D, but is secured with a minimum of 3 nails.                                                                                                                                                                                                                                                                                                                  |  |  |
| C. Single Wraps  Metal connectors consisting of a single strap that wraps over the top of the truss/rafter and is secured with a                                                                                                                                                                                                                                                                                                                                                                              |  |  |
| minimum of 2 nails on the front side and a minimum of 1 nail on the opposing side.                                                                                                                                                                                                                                                                                                                                                                                                                            |  |  |
| D. Double Wraps                                                                                                                                                                                                                                                                                                                                                                                                                                                                                               |  |  |
| Metal Connectors consisting of 2 separate straps that are attached to the wall frame, or embedded in the bond beam, on either side of the truss/rafter where each strap wraps over the top of the truss/rafter and is secured with a minimum of 2 nails on the front side, and a minimum of 1 nail on the opposing side, <b>or</b>                                                                                                                                                                            |  |  |
| Metal connectors consisting of a single strap that wraps over the top of the truss/rafter, is secured to the wall on both sides, and is secured to the top plate with a minimum of three nails on each side.                                                                                                                                                                                                                                                                                                  |  |  |
| <ul><li>E. Structural Anchor bolts structurally connected or reinforced concrete roof.</li><li>F. Other:</li></ul>                                                                                                                                                                                                                                                                                                                                                                                            |  |  |
| G. Unknown or unidentified                                                                                                                                                                                                                                                                                                                                                                                                                                                                                    |  |  |
| H. No attic access                                                                                                                                                                                                                                                                                                                                                                                                                                                                                            |  |  |
| 5. <u>Roof Geometry</u> : What is the roof shape? (Do not consider roofs of porches or carports that are attached only to the fascia or wall of the host structure over unenclosed space in the determination of roof perimeter or roof area for roof geometry classification).                                                                                                                                                                                                                               |  |  |
| A. Hip Roof Hip roof with no other roof shapes greater than 10% of the total roof system perimeter.                                                                                                                                                                                                                                                                                                                                                                                                           |  |  |
| Total length of non-hip features: 0 feet; Total roof system perimeter: 425 feet  B. Flat Roof Roof on a building with 5 or more units where at least 90% of the main roof area has a roof slope of                                                                                                                                                                                                                                                                                                            |  |  |
| less than 2:12. Roof area with slope less than 2:12 sq ft; Total roof area sq ft  C. Other Roof Any roof that does not qualify as either (A) or (B) above.                                                                                                                                                                                                                                                                                                                                                    |  |  |
| <ul> <li>6. Secondary Water Resistance (SWR): (standard underlayments or hot-mopped felts do not qualify as an SWR)</li> <li>A. SWR (also called Sealed Roof Deck) Self-adhering polymer modified-bitumen roofing underlayment applied directly to the sheathing or foam adhesive SWR barrier (not foamed-on insulation) applied as a supplemental means to protect the dwelling from water intrusion in the event of roof covering loss.</li> <li>B. No SWR.</li> <li>C. Unknown or undetermined.</li> </ul> |  |  |
| Inspectors Initials CP Property Address 1 SE Turtle Creek Dr Tequesta, FL 33469                                                                                                                                                                                                                                                                                                                                                                                                                               |  |  |
| *This verification form is valid for up to five (5) years provided no material changes have been made to the structure or                                                                                                                                                                                                                                                                                                                                                                                     |  |  |