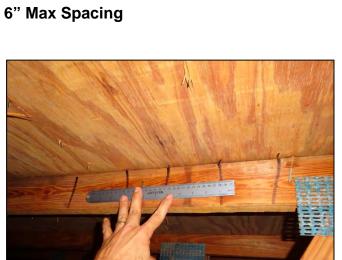

#### **Report Summary:**

1. Building Code: C. Built 1971

2. Roof Covering: A. All roof coverings listed meet FBC Product Approval

3. Roof Deck Attchment: C. 8d nail 6" Max Spacing

4. Roof to Wall Attachment: C. Single Wraps

# Uniform Mitigation Verification Inspection Form ony of this form and any documentation provided with the insurance policy

| Increation                                                                                                                                                                                                                                                                                                                         |                                                                                                                                                                                                                                                                                                                                                         | i unis form and any do                                                                                     | cumentation provid                                                                                                         | cu with the mounding                                                                                                | - poncy                                                                                      |
|------------------------------------------------------------------------------------------------------------------------------------------------------------------------------------------------------------------------------------------------------------------------------------------------------------------------------------|---------------------------------------------------------------------------------------------------------------------------------------------------------------------------------------------------------------------------------------------------------------------------------------------------------------------------------------------------------|------------------------------------------------------------------------------------------------------------|----------------------------------------------------------------------------------------------------------------------------|---------------------------------------------------------------------------------------------------------------------|----------------------------------------------------------------------------------------------|
| Inspection Date: November 13, 2018  Owner Information                                                                                                                                                                                                                                                                              |                                                                                                                                                                                                                                                                                                                                                         |                                                                                                            |                                                                                                                            |                                                                                                                     |                                                                                              |
| Owner Name: Turtle Creek Association #1 Inc.  Contact Person:                                                                                                                                                                                                                                                                      |                                                                                                                                                                                                                                                                                                                                                         |                                                                                                            |                                                                                                                            |                                                                                                                     |                                                                                              |
| Address: 1 SE Turtle Creek Dr                                                                                                                                                                                                                                                                                                      |                                                                                                                                                                                                                                                                                                                                                         |                                                                                                            |                                                                                                                            | Home Phone:                                                                                                         |                                                                                              |
| City: Teq                                                                                                                                                                                                                                                                                                                          |                                                                                                                                                                                                                                                                                                                                                         | Zip: 33469                                                                                                 |                                                                                                                            | Work Phone:                                                                                                         |                                                                                              |
| County:                                                                                                                                                                                                                                                                                                                            |                                                                                                                                                                                                                                                                                                                                                         | 2.17.00400                                                                                                 |                                                                                                                            | Cell Phone:                                                                                                         |                                                                                              |
|                                                                                                                                                                                                                                                                                                                                    | e Company:                                                                                                                                                                                                                                                                                                                                              |                                                                                                            |                                                                                                                            | Policy #:                                                                                                           |                                                                                              |
|                                                                                                                                                                                                                                                                                                                                    | Home: 1971                                                                                                                                                                                                                                                                                                                                              | # of Stories: 2                                                                                            |                                                                                                                            | Email:                                                                                                              |                                                                                              |
|                                                                                                                                                                                                                                                                                                                                    |                                                                                                                                                                                                                                                                                                                                                         |                                                                                                            |                                                                                                                            |                                                                                                                     |                                                                                              |
| accompa                                                                                                                                                                                                                                                                                                                            | Any documentation used in vary this form. At least one photo. The insurer may ask addition                                                                                                                                                                                                                                                              | otograph must accompan                                                                                     | y this form to validate                                                                                                    | e each attribute marked                                                                                             | in questions 3                                                                               |
| the H                                                                                                                                                                                                                                                                                                                              | ling Code: Was the structure b<br>VHZ (Miami-Dade or Broward                                                                                                                                                                                                                                                                                            | counties), South Florida E                                                                                 | Building Code (SFBC-9                                                                                                      | 4)?                                                                                                                 |                                                                                              |
| a                                                                                                                                                                                                                                                                                                                                  | a. Built in compliance with the ladate after 3/1/2002: Building P                                                                                                                                                                                                                                                                                       | ermit Application Date (MM                                                                                 | M/DD/YYYY)                                                                                                                 | -                                                                                                                   |                                                                                              |
| pı                                                                                                                                                                                                                                                                                                                                 | S. For the HVHZ Only: Built in rovide a permit application with                                                                                                                                                                                                                                                                                         | n a date after 9/1/1994: But                                                                               | ilding Permit Application                                                                                                  |                                                                                                                     | 94, 1995, and 1996                                                                           |
| X C                                                                                                                                                                                                                                                                                                                                | C. Unknown or does not meet th                                                                                                                                                                                                                                                                                                                          | e requirements of Answer                                                                                   | "A" or "B"                                                                                                                 |                                                                                                                     |                                                                                              |
| OR Y                                                                                                                                                                                                                                                                                                                               | Covering: Select all roof cover<br>ear of Original Installation/Reping identified.                                                                                                                                                                                                                                                                      |                                                                                                            |                                                                                                                            |                                                                                                                     | nce for each roof                                                                            |
| 2                                                                                                                                                                                                                                                                                                                                  | P. 2.1 Roof Covering Type:                                                                                                                                                                                                                                                                                                                              | ermit Application<br>Date                                                                                  | FBC or MDC<br>Product Approval #                                                                                           | Year of Original Installation or<br>Replacement                                                                     | No Information<br>Provided for<br>Compliance                                                 |
| [                                                                                                                                                                                                                                                                                                                                  | 1. Asphalt/Fiberglass Shingle                                                                                                                                                                                                                                                                                                                           | /                                                                                                          |                                                                                                                            |                                                                                                                     |                                                                                              |
|                                                                                                                                                                                                                                                                                                                                    | 2. Concrete/Clay Tile                                                                                                                                                                                                                                                                                                                                   | 08/06/08                                                                                                   |                                                                                                                            | 2008                                                                                                                | П                                                                                            |
|                                                                                                                                                                                                                                                                                                                                    | 3. Metal                                                                                                                                                                                                                                                                                                                                                |                                                                                                            |                                                                                                                            |                                                                                                                     |                                                                                              |
| _                                                                                                                                                                                                                                                                                                                                  | 4. Built Up                                                                                                                                                                                                                                                                                                                                             |                                                                                                            |                                                                                                                            |                                                                                                                     |                                                                                              |
|                                                                                                                                                                                                                                                                                                                                    | _                                                                                                                                                                                                                                                                                                                                                       | /<br>08/06/08                                                                                              |                                                                                                                            | 2008                                                                                                                |                                                                                              |
|                                                                                                                                                                                                                                                                                                                                    |                                                                                                                                                                                                                                                                                                                                                         |                                                                                                            |                                                                                                                            |                                                                                                                     |                                                                                              |
| L                                                                                                                                                                                                                                                                                                                                  | 6. Other                                                                                                                                                                                                                                                                                                                                                |                                                                                                            |                                                                                                                            |                                                                                                                     |                                                                                              |
| in B                                                                                                                                                                                                                                                                                                                               | A. All roof coverings listed above a stallation OR have a roofing personal stallation of coverings have a Mia poofing permit application after 9                                                                                                                                                                                                        | ermit application date on o<br>mi-Dade Product Approva                                                     | r after 3/1/02 OR the roal listing current at time                                                                         | of is original and built in of installation OR (for the                                                             | 2004 or later.<br>ne HVHZ only) a                                                            |
| □ C                                                                                                                                                                                                                                                                                                                                | C. One or more roof coverings d                                                                                                                                                                                                                                                                                                                         | o not meet the requirement                                                                                 | ts of Answer "A" or "B                                                                                                     |                                                                                                                     |                                                                                              |
| D                                                                                                                                                                                                                                                                                                                                  | O. No roof coverings meet the re                                                                                                                                                                                                                                                                                                                        | equirements of Answer "A"                                                                                  | or "B".                                                                                                                    |                                                                                                                     |                                                                                              |
| 3. <b>Roof</b>                                                                                                                                                                                                                                                                                                                     | <b>Deck Attachment</b> : What is the                                                                                                                                                                                                                                                                                                                    | weakest form of roof dec                                                                                   | k attachment?                                                                                                              |                                                                                                                     |                                                                                              |
| B B                                                                                                                                                                                                                                                                                                                                | A. Plywood/Oriented strand boay staples or 6d nails spaced at hinglesOR- Any system of schean uplift less than that requires. Plywood/OSB roof sheathing 4"inches o.c.) by 8d common in                                                                                                                                                                 | rews, nails, adhesives, other d for Options B or C below with a minimum thickness ails spaced a maximum of | tached to the roof truss." in the fieldOR- Batter deck fastening system.  s of 7/16"inch attached 12" inches in the field. | ten decking supporting v<br>n or truss/rafter spacing t<br>to the roof truss/rafter (s<br>-OR- Any system of screen | yood shakes or wood<br>hat has an equivalent<br>paced a maximum of<br>ews, nails, adhesives, |
| _ a                                                                                                                                                                                                                                                                                                                                | other deck fastening system or truss/rafter spacing that is shown to have an equivalent or greater resistance than 8d nails spaced a maximum of 12 inches in the field or has a mean uplift resistance of at least 103 psf.  C. Plywood/OSB roof sheathing with a minimum thickness of 7/16"inch attached to the roof truss/rafter (spaced a maximum of |                                                                                                            |                                                                                                                            |                                                                                                                     |                                                                                              |
| 24"inches o.c.) by 8d common nails spaced a maximum of 6" inches in the fieldOR- Dimensional lumber/Tongue & Groove decking with a minimum of 2 nails per board (or 1 nail per board if each board is equal to or less than 6 inches in width)OR-  Inspectors Initials CP Property Address 1 SE Turtle Creek Dr Tequesta, FL 33469 |                                                                                                                                                                                                                                                                                                                                                         |                                                                                                            |                                                                                                                            |                                                                                                                     |                                                                                              |
| inspector                                                                                                                                                                                                                                                                                                                          | rs initials <u> </u>                                                                                                                                                                                                                                                                                                                                    | aress 1 OL Tuttle Cleek                                                                                    | Di Tequesia, FL 334                                                                                                        | 00                                                                                                                  |                                                                                              |

| Any system of screws, nails, adhesives, other deck fastening system or truss/rafter spacing that is shown to have an equivalent or greater resistance than 8d common nails spaced a maximum of 6 inches in the field or has a mean uplift resistance of at least 182 psf.                                                                                                                                                                                                                                     |  |  |
|---------------------------------------------------------------------------------------------------------------------------------------------------------------------------------------------------------------------------------------------------------------------------------------------------------------------------------------------------------------------------------------------------------------------------------------------------------------------------------------------------------------|--|--|
| D. Reinforced Concrete Roof Deck.                                                                                                                                                                                                                                                                                                                                                                                                                                                                             |  |  |
| E. Other:                                                                                                                                                                                                                                                                                                                                                                                                                                                                                                     |  |  |
| F. Unknown or unidentified.                                                                                                                                                                                                                                                                                                                                                                                                                                                                                   |  |  |
| G. No attic access.                                                                                                                                                                                                                                                                                                                                                                                                                                                                                           |  |  |
| 4. <b>Roof to Wall Attachment:</b> What is the <b>WEAKEST</b> roof to wall connection? (Do not include attachment of hip/valley jacks within 5 feet of the inside or outside corner of the roof in determination of WEAKEST type)                                                                                                                                                                                                                                                                             |  |  |
| A. Toe Nails                                                                                                                                                                                                                                                                                                                                                                                                                                                                                                  |  |  |
| Truss/rafter anchored to top plate of wall using nails driven at an angle through the truss/rafter and attached to the top plate of the wall, or                                                                                                                                                                                                                                                                                                                                                              |  |  |
| Metal connectors that do not meet the minimal conditions or requirements of B, C, or D                                                                                                                                                                                                                                                                                                                                                                                                                        |  |  |
| Minimal conditions to qualify for categories B, C, or D. All visible metal connectors are:                                                                                                                                                                                                                                                                                                                                                                                                                    |  |  |
| Secured to truss/rafter with a minimum of three (3) nails, and                                                                                                                                                                                                                                                                                                                                                                                                                                                |  |  |
| Attached to the wall top plate of the wall framing, or embedded in the bond beam, with less than a ½" gap from the blocking or truss/rafter <b>and</b> blocked no more than 1.5" of the truss/rafter, <b>and</b> free of visible severe corrosion.                                                                                                                                                                                                                                                            |  |  |
| B. Clips                                                                                                                                                                                                                                                                                                                                                                                                                                                                                                      |  |  |
| Metal connectors that do not wrap over the top of the truss/rafter, <b>or</b>                                                                                                                                                                                                                                                                                                                                                                                                                                 |  |  |
| Metal connectors with a minimum of 1 strap that wraps over the top of the truss/rafter and does not meet the nail position requirements of C or D, but is secured with a minimum of 3 nails.                                                                                                                                                                                                                                                                                                                  |  |  |
| C. Single Wraps  Metal connectors consisting of a single strap that wraps over the top of the truss/rafter and is secured with a                                                                                                                                                                                                                                                                                                                                                                              |  |  |
| minimum of 2 nails on the front side and a minimum of 1 nail on the opposing side.                                                                                                                                                                                                                                                                                                                                                                                                                            |  |  |
| D. Double Wraps                                                                                                                                                                                                                                                                                                                                                                                                                                                                                               |  |  |
| Metal Connectors consisting of 2 separate straps that are attached to the wall frame, or embedded in the bond beam, on either side of the truss/rafter where each strap wraps over the top of the truss/rafter and is secured with a minimum of 2 nails on the front side, and a minimum of 1 nail on the opposing side, <b>or</b>                                                                                                                                                                            |  |  |
| Metal connectors consisting of a single strap that wraps over the top of the truss/rafter, is secured to the wall on both sides, and is secured to the top plate with a minimum of three nails on each side.                                                                                                                                                                                                                                                                                                  |  |  |
| <ul><li>E. Structural Anchor bolts structurally connected or reinforced concrete roof.</li><li>F. Other:</li></ul>                                                                                                                                                                                                                                                                                                                                                                                            |  |  |
| G. Unknown or unidentified                                                                                                                                                                                                                                                                                                                                                                                                                                                                                    |  |  |
| H. No attic access                                                                                                                                                                                                                                                                                                                                                                                                                                                                                            |  |  |
| 5. <u>Roof Geometry</u> : What is the roof shape? (Do not consider roofs of porches or carports that are attached only to the fascia or wall of the host structure over unenclosed space in the determination of roof perimeter or roof area for roof geometry classification).                                                                                                                                                                                                                               |  |  |
| A. Hip Roof Hip roof with no other roof shapes greater than 10% of the total roof system perimeter.                                                                                                                                                                                                                                                                                                                                                                                                           |  |  |
| Total length of non-hip features: 0 feet; Total roof system perimeter: 425 feet  B. Flat Roof Roof on a building with 5 or more units where at least 90% of the main roof area has a roof slope of                                                                                                                                                                                                                                                                                                            |  |  |
| less than 2:12. Roof area with slope less than 2:12 sq ft; Total roof area sq ft  C. Other Roof Any roof that does not qualify as either (A) or (B) above.                                                                                                                                                                                                                                                                                                                                                    |  |  |
| <ul> <li>6. Secondary Water Resistance (SWR): (standard underlayments or hot-mopped felts do not qualify as an SWR)</li> <li>A. SWR (also called Sealed Roof Deck) Self-adhering polymer modified-bitumen roofing underlayment applied directly to the sheathing or foam adhesive SWR barrier (not foamed-on insulation) applied as a supplemental means to protect the dwelling from water intrusion in the event of roof covering loss.</li> <li>B. No SWR.</li> <li>C. Unknown or undetermined.</li> </ul> |  |  |
| Inspectors Initials CP Property Address 1 SE Turtle Creek Dr Tequesta, FL 33469                                                                                                                                                                                                                                                                                                                                                                                                                               |  |  |
| *This verification form is valid for up to five (5) years provided no material changes have been made to the structure or                                                                                                                                                                                                                                                                                                                                                                                     |  |  |