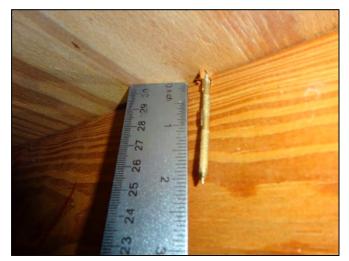

#### **Report Summary:**

1. Building Code: C. Built 1971

2. Roof Covering: A. All roof coverings listed meet FBC Product Approval

3. Roof Deck Attchment: C. 8d nail 6" Max Spacing

4. Roof to Wall Attachment: C. Single Wraps

| Any system of screws, nails, adhesives, other deck fastening system or truss/rafter spacing that is shown to have an equivalent or greater resistance than 8d common nails spaced a maximum of 6 inches in the field or has a mean uplift resistance of at least 182 psf.                                                                                                                                                                                                                                     |  |  |
|---------------------------------------------------------------------------------------------------------------------------------------------------------------------------------------------------------------------------------------------------------------------------------------------------------------------------------------------------------------------------------------------------------------------------------------------------------------------------------------------------------------|--|--|
| D. Reinforced Concrete Roof Deck.                                                                                                                                                                                                                                                                                                                                                                                                                                                                             |  |  |
| E. Other:                                                                                                                                                                                                                                                                                                                                                                                                                                                                                                     |  |  |
| F. Unknown or unidentified.                                                                                                                                                                                                                                                                                                                                                                                                                                                                                   |  |  |
| G. No attic access.                                                                                                                                                                                                                                                                                                                                                                                                                                                                                           |  |  |
| 4. <b>Roof to Wall Attachment:</b> What is the <b>WEAKEST</b> roof to wall connection? (Do not include attachment of hip/valley jacks within 5 feet of the inside or outside corner of the roof in determination of WEAKEST type)                                                                                                                                                                                                                                                                             |  |  |
| A. Toe Nails                                                                                                                                                                                                                                                                                                                                                                                                                                                                                                  |  |  |
| Truss/rafter anchored to top plate of wall using nails driven at an angle through the truss/rafter and attached to the top plate of the wall, or                                                                                                                                                                                                                                                                                                                                                              |  |  |
| Metal connectors that do not meet the minimal conditions or requirements of B, C, or D                                                                                                                                                                                                                                                                                                                                                                                                                        |  |  |
| Minimal conditions to qualify for categories B, C, or D. All visible metal connectors are:                                                                                                                                                                                                                                                                                                                                                                                                                    |  |  |
| Secured to truss/rafter with a minimum of three (3) nails, and                                                                                                                                                                                                                                                                                                                                                                                                                                                |  |  |
| Attached to the wall top plate of the wall framing, or embedded in the bond beam, with less than a ½" gap from the blocking or truss/rafter <b>and</b> blocked no more than 1.5" of the truss/rafter, <b>and</b> free of visible severe corrosion.                                                                                                                                                                                                                                                            |  |  |
| B. Clips                                                                                                                                                                                                                                                                                                                                                                                                                                                                                                      |  |  |
| Metal connectors that do not wrap over the top of the truss/rafter, <b>or</b>                                                                                                                                                                                                                                                                                                                                                                                                                                 |  |  |
| Metal connectors with a minimum of 1 strap that wraps over the top of the truss/rafter and does not meet the nail position requirements of C or D, but is secured with a minimum of 3 nails.                                                                                                                                                                                                                                                                                                                  |  |  |
| C. Single Wraps  Metal connectors consisting of a single strap that wraps over the top of the truss/rafter and is secured with a                                                                                                                                                                                                                                                                                                                                                                              |  |  |
| minimum of 2 nails on the front side and a minimum of 1 nail on the opposing side.                                                                                                                                                                                                                                                                                                                                                                                                                            |  |  |
| D. Double Wraps                                                                                                                                                                                                                                                                                                                                                                                                                                                                                               |  |  |
| Metal Connectors consisting of 2 separate straps that are attached to the wall frame, or embedded in the bond beam, on either side of the truss/rafter where each strap wraps over the top of the truss/rafter and is secured with a minimum of 2 nails on the front side, and a minimum of 1 nail on the opposing side, <b>or</b>                                                                                                                                                                            |  |  |
| Metal connectors consisting of a single strap that wraps over the top of the truss/rafter, is secured to the wall on both sides, and is secured to the top plate with a minimum of three nails on each side.                                                                                                                                                                                                                                                                                                  |  |  |
| <ul><li>E. Structural Anchor bolts structurally connected or reinforced concrete roof.</li><li>F. Other:</li></ul>                                                                                                                                                                                                                                                                                                                                                                                            |  |  |
| G. Unknown or unidentified                                                                                                                                                                                                                                                                                                                                                                                                                                                                                    |  |  |
| H. No attic access                                                                                                                                                                                                                                                                                                                                                                                                                                                                                            |  |  |
| 5. <u>Roof Geometry</u> : What is the roof shape? (Do not consider roofs of porches or carports that are attached only to the fascia or wall of the host structure over unenclosed space in the determination of roof perimeter or roof area for roof geometry classification).                                                                                                                                                                                                                               |  |  |
| A. Hip Roof Hip roof with no other roof shapes greater than 10% of the total roof system perimeter.                                                                                                                                                                                                                                                                                                                                                                                                           |  |  |
| Total length of non-hip features: 0 feet; Total roof system perimeter: 425 feet  B. Flat Roof Roof on a building with 5 or more units where at least 90% of the main roof area has a roof slope of                                                                                                                                                                                                                                                                                                            |  |  |
| less than 2:12. Roof area with slope less than 2:12 sq ft; Total roof area sq ft  C. Other Roof Any roof that does not qualify as either (A) or (B) above.                                                                                                                                                                                                                                                                                                                                                    |  |  |
| <ul> <li>6. Secondary Water Resistance (SWR): (standard underlayments or hot-mopped felts do not qualify as an SWR)</li> <li>A. SWR (also called Sealed Roof Deck) Self-adhering polymer modified-bitumen roofing underlayment applied directly to the sheathing or foam adhesive SWR barrier (not foamed-on insulation) applied as a supplemental means to protect the dwelling from water intrusion in the event of roof covering loss.</li> <li>B. No SWR.</li> <li>C. Unknown or undetermined.</li> </ul> |  |  |
| Inspectors Initials CP Property Address 1 SE Turtle Creek Dr Tequesta, FL 33469                                                                                                                                                                                                                                                                                                                                                                                                                               |  |  |
| *This verification form is valid for up to five (5) years provided no material changes have been made to the structure or                                                                                                                                                                                                                                                                                                                                                                                     |  |  |