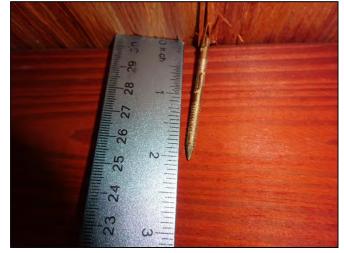

# Uniform Mitigation Verification Inspection Form ony of this form and any documentation provided with the insurance policy

| Increation                                                                                                                                                                                                                                                                                                                         |                                                                                                                                                                                                                                                                                                                                                         | i unis form and any do                                                                                     | cumentation provid                                                                                                         | cu with the mounding                                                                                                | - poncy                                                                                      |
|------------------------------------------------------------------------------------------------------------------------------------------------------------------------------------------------------------------------------------------------------------------------------------------------------------------------------------|---------------------------------------------------------------------------------------------------------------------------------------------------------------------------------------------------------------------------------------------------------------------------------------------------------------------------------------------------------|------------------------------------------------------------------------------------------------------------|----------------------------------------------------------------------------------------------------------------------------|---------------------------------------------------------------------------------------------------------------------|----------------------------------------------------------------------------------------------|
| Inspection Date: November 13, 2018  Owner Information                                                                                                                                                                                                                                                                              |                                                                                                                                                                                                                                                                                                                                                         |                                                                                                            |                                                                                                                            |                                                                                                                     |                                                                                              |
| Owner Name: Turtle Creek Association #1 Inc.  Contact Person:                                                                                                                                                                                                                                                                      |                                                                                                                                                                                                                                                                                                                                                         |                                                                                                            |                                                                                                                            |                                                                                                                     |                                                                                              |
| Address: 1 SE Turtle Creek Dr                                                                                                                                                                                                                                                                                                      |                                                                                                                                                                                                                                                                                                                                                         |                                                                                                            |                                                                                                                            | Home Phone:                                                                                                         |                                                                                              |
| City: Teq                                                                                                                                                                                                                                                                                                                          |                                                                                                                                                                                                                                                                                                                                                         | Zip: 33469                                                                                                 |                                                                                                                            | Work Phone:                                                                                                         |                                                                                              |
| County:                                                                                                                                                                                                                                                                                                                            |                                                                                                                                                                                                                                                                                                                                                         | 2.17.00400                                                                                                 |                                                                                                                            | Cell Phone:                                                                                                         |                                                                                              |
|                                                                                                                                                                                                                                                                                                                                    | e Company:                                                                                                                                                                                                                                                                                                                                              |                                                                                                            |                                                                                                                            | Policy #:                                                                                                           |                                                                                              |
|                                                                                                                                                                                                                                                                                                                                    | Home: 1971                                                                                                                                                                                                                                                                                                                                              | # of Stories: 2                                                                                            |                                                                                                                            | Email:                                                                                                              |                                                                                              |
|                                                                                                                                                                                                                                                                                                                                    |                                                                                                                                                                                                                                                                                                                                                         |                                                                                                            |                                                                                                                            |                                                                                                                     |                                                                                              |
| accompa                                                                                                                                                                                                                                                                                                                            | Any documentation used in vary this form. At least one photo. The insurer may ask addition                                                                                                                                                                                                                                                              | otograph must accompan                                                                                     | y this form to validate                                                                                                    | e each attribute marked                                                                                             | in questions 3                                                                               |
| the H                                                                                                                                                                                                                                                                                                                              | ling Code: Was the structure b<br>VHZ (Miami-Dade or Broward                                                                                                                                                                                                                                                                                            | counties), South Florida E                                                                                 | Building Code (SFBC-9                                                                                                      | 4)?                                                                                                                 |                                                                                              |
| a                                                                                                                                                                                                                                                                                                                                  | a. Built in compliance with the ladate after 3/1/2002: Building P                                                                                                                                                                                                                                                                                       | ermit Application Date (MM                                                                                 | M/DD/YYYY)                                                                                                                 | -                                                                                                                   |                                                                                              |
| pı                                                                                                                                                                                                                                                                                                                                 | S. For the HVHZ Only: Built in rovide a permit application with                                                                                                                                                                                                                                                                                         | n a date after 9/1/1994: But                                                                               | ilding Permit Application                                                                                                  |                                                                                                                     | 94, 1995, and 1996                                                                           |
| X C                                                                                                                                                                                                                                                                                                                                | C. Unknown or does not meet th                                                                                                                                                                                                                                                                                                                          | e requirements of Answer                                                                                   | "A" or "B"                                                                                                                 |                                                                                                                     |                                                                                              |
| OR Y                                                                                                                                                                                                                                                                                                                               | Covering: Select all roof cover<br>ear of Original Installation/Reping identified.                                                                                                                                                                                                                                                                      |                                                                                                            |                                                                                                                            |                                                                                                                     | nce for each roof                                                                            |
| 2                                                                                                                                                                                                                                                                                                                                  | P. 2.1 Roof Covering Type:                                                                                                                                                                                                                                                                                                                              | ermit Application<br>Date                                                                                  | FBC or MDC<br>Product Approval #                                                                                           | Year of Original Installation or<br>Replacement                                                                     | No Information<br>Provided for<br>Compliance                                                 |
| [                                                                                                                                                                                                                                                                                                                                  | 1. Asphalt/Fiberglass Shingle                                                                                                                                                                                                                                                                                                                           | /                                                                                                          |                                                                                                                            |                                                                                                                     |                                                                                              |
|                                                                                                                                                                                                                                                                                                                                    | 2. Concrete/Clay Tile                                                                                                                                                                                                                                                                                                                                   | 08/06/08                                                                                                   |                                                                                                                            | 2008                                                                                                                | П                                                                                            |
|                                                                                                                                                                                                                                                                                                                                    | 3. Metal                                                                                                                                                                                                                                                                                                                                                |                                                                                                            |                                                                                                                            |                                                                                                                     |                                                                                              |
| _                                                                                                                                                                                                                                                                                                                                  | 4. Built Up                                                                                                                                                                                                                                                                                                                                             |                                                                                                            |                                                                                                                            |                                                                                                                     |                                                                                              |
|                                                                                                                                                                                                                                                                                                                                    | _                                                                                                                                                                                                                                                                                                                                                       | /<br>08/06/08                                                                                              |                                                                                                                            | 2008                                                                                                                |                                                                                              |
|                                                                                                                                                                                                                                                                                                                                    |                                                                                                                                                                                                                                                                                                                                                         |                                                                                                            |                                                                                                                            |                                                                                                                     |                                                                                              |
| L                                                                                                                                                                                                                                                                                                                                  | 6. Other                                                                                                                                                                                                                                                                                                                                                |                                                                                                            |                                                                                                                            |                                                                                                                     |                                                                                              |
| in B                                                                                                                                                                                                                                                                                                                               | A. All roof coverings listed above a stallation OR have a roofing personal stallation of coverings have a Mia poofing permit application after 9                                                                                                                                                                                                        | ermit application date on o<br>mi-Dade Product Approva                                                     | r after 3/1/02 OR the roal listing current at time                                                                         | of is original and built in of installation OR (for the                                                             | 2004 or later.<br>ne HVHZ only) a                                                            |
| □ C                                                                                                                                                                                                                                                                                                                                | C. One or more roof coverings d                                                                                                                                                                                                                                                                                                                         | o not meet the requirement                                                                                 | ts of Answer "A" or "B                                                                                                     |                                                                                                                     |                                                                                              |
| D                                                                                                                                                                                                                                                                                                                                  | O. No roof coverings meet the re                                                                                                                                                                                                                                                                                                                        | equirements of Answer "A"                                                                                  | or "B".                                                                                                                    |                                                                                                                     |                                                                                              |
| 3. <b>Roof</b>                                                                                                                                                                                                                                                                                                                     | <b>Deck Attachment</b> : What is the                                                                                                                                                                                                                                                                                                                    | weakest form of roof dec                                                                                   | k attachment?                                                                                                              |                                                                                                                     |                                                                                              |
| B B                                                                                                                                                                                                                                                                                                                                | A. Plywood/Oriented strand boay staples or 6d nails spaced at hinglesOR- Any system of schean uplift less than that requires. Plywood/OSB roof sheathing 4"inches o.c.) by 8d common in                                                                                                                                                                 | rews, nails, adhesives, other d for Options B or C below with a minimum thickness ails spaced a maximum of | tached to the roof truss." in the fieldOR- Batter deck fastening system.  s of 7/16"inch attached 12" inches in the field. | ten decking supporting v<br>n or truss/rafter spacing t<br>to the roof truss/rafter (s<br>-OR- Any system of screen | yood shakes or wood<br>hat has an equivalent<br>paced a maximum of<br>ews, nails, adhesives, |
| _ a                                                                                                                                                                                                                                                                                                                                | other deck fastening system or truss/rafter spacing that is shown to have an equivalent or greater resistance than 8d nails spaced a maximum of 12 inches in the field or has a mean uplift resistance of at least 103 psf.  C. Plywood/OSB roof sheathing with a minimum thickness of 7/16"inch attached to the roof truss/rafter (spaced a maximum of |                                                                                                            |                                                                                                                            |                                                                                                                     |                                                                                              |
| 24"inches o.c.) by 8d common nails spaced a maximum of 6" inches in the fieldOR- Dimensional lumber/Tongue & Groove decking with a minimum of 2 nails per board (or 1 nail per board if each board is equal to or less than 6 inches in width)OR-  Inspectors Initials CP Property Address 1 SE Turtle Creek Dr Tequesta, FL 33469 |                                                                                                                                                                                                                                                                                                                                                         |                                                                                                            |                                                                                                                            |                                                                                                                     |                                                                                              |
| inspector                                                                                                                                                                                                                                                                                                                          | rs initials <u> </u>                                                                                                                                                                                                                                                                                                                                    | aress 1 OL Tuttle Cleek                                                                                    | Di Tequesia, FL 334                                                                                                        | 00                                                                                                                  |                                                                                              |

| Any system of screws, nails, adhesives, other deck fastening system or truss/rafter spacing that is shown to have an equivalent or greater resistance than 8d common nails spaced a maximum of 6 inches in the field or has a mean uplift resistance of at least 182 psf.                                                                                                                                                                                                                                     |  |  |
|---------------------------------------------------------------------------------------------------------------------------------------------------------------------------------------------------------------------------------------------------------------------------------------------------------------------------------------------------------------------------------------------------------------------------------------------------------------------------------------------------------------|--|--|
| D. Reinforced Concrete Roof Deck.                                                                                                                                                                                                                                                                                                                                                                                                                                                                             |  |  |
| E. Other:                                                                                                                                                                                                                                                                                                                                                                                                                                                                                                     |  |  |
| F. Unknown or unidentified.                                                                                                                                                                                                                                                                                                                                                                                                                                                                                   |  |  |
| G. No attic access.                                                                                                                                                                                                                                                                                                                                                                                                                                                                                           |  |  |
| 4. <b>Roof to Wall Attachment:</b> What is the <b>WEAKEST</b> roof to wall connection? (Do not include attachment of hip/valley jacks within 5 feet of the inside or outside corner of the roof in determination of WEAKEST type)                                                                                                                                                                                                                                                                             |  |  |
| A. Toe Nails                                                                                                                                                                                                                                                                                                                                                                                                                                                                                                  |  |  |
| Truss/rafter anchored to top plate of wall using nails driven at an angle through the truss/rafter and attached to the top plate of the wall, or                                                                                                                                                                                                                                                                                                                                                              |  |  |
| Metal connectors that do not meet the minimal conditions or requirements of B, C, or D                                                                                                                                                                                                                                                                                                                                                                                                                        |  |  |
| Minimal conditions to qualify for categories B, C, or D. All visible metal connectors are:                                                                                                                                                                                                                                                                                                                                                                                                                    |  |  |
| Secured to truss/rafter with a minimum of three (3) nails, and                                                                                                                                                                                                                                                                                                                                                                                                                                                |  |  |
| Attached to the wall top plate of the wall framing, or embedded in the bond beam, with less than a ½" gap from the blocking or truss/rafter <b>and</b> blocked no more than 1.5" of the truss/rafter, <b>and</b> free of visible severe corrosion.                                                                                                                                                                                                                                                            |  |  |
| B. Clips                                                                                                                                                                                                                                                                                                                                                                                                                                                                                                      |  |  |
| Metal connectors that do not wrap over the top of the truss/rafter, <b>or</b>                                                                                                                                                                                                                                                                                                                                                                                                                                 |  |  |
| Metal connectors with a minimum of 1 strap that wraps over the top of the truss/rafter and does not meet the nail position requirements of C or D, but is secured with a minimum of 3 nails.                                                                                                                                                                                                                                                                                                                  |  |  |
| C. Single Wraps  Metal connectors consisting of a single strap that wraps over the top of the truss/rafter and is secured with a                                                                                                                                                                                                                                                                                                                                                                              |  |  |
| minimum of 2 nails on the front side and a minimum of 1 nail on the opposing side.                                                                                                                                                                                                                                                                                                                                                                                                                            |  |  |
| D. Double Wraps                                                                                                                                                                                                                                                                                                                                                                                                                                                                                               |  |  |
| Metal Connectors consisting of 2 separate straps that are attached to the wall frame, or embedded in the bond beam, on either side of the truss/rafter where each strap wraps over the top of the truss/rafter and is secured with a minimum of 2 nails on the front side, and a minimum of 1 nail on the opposing side, <b>or</b>                                                                                                                                                                            |  |  |
| Metal connectors consisting of a single strap that wraps over the top of the truss/rafter, is secured to the wall on both sides, and is secured to the top plate with a minimum of three nails on each side.                                                                                                                                                                                                                                                                                                  |  |  |
| <ul><li>E. Structural Anchor bolts structurally connected or reinforced concrete roof.</li><li>F. Other:</li></ul>                                                                                                                                                                                                                                                                                                                                                                                            |  |  |
| G. Unknown or unidentified                                                                                                                                                                                                                                                                                                                                                                                                                                                                                    |  |  |
| H. No attic access                                                                                                                                                                                                                                                                                                                                                                                                                                                                                            |  |  |
| 5. <u>Roof Geometry</u> : What is the roof shape? (Do not consider roofs of porches or carports that are attached only to the fascia or wall of the host structure over unenclosed space in the determination of roof perimeter or roof area for roof geometry classification).                                                                                                                                                                                                                               |  |  |
| A. Hip Roof Hip roof with no other roof shapes greater than 10% of the total roof system perimeter.                                                                                                                                                                                                                                                                                                                                                                                                           |  |  |
| Total length of non-hip features: 0 feet; Total roof system perimeter: 425 feet  B. Flat Roof Roof on a building with 5 or more units where at least 90% of the main roof area has a roof slope of                                                                                                                                                                                                                                                                                                            |  |  |
| less than 2:12. Roof area with slope less than 2:12 sq ft; Total roof area sq ft  C. Other Roof Any roof that does not qualify as either (A) or (B) above.                                                                                                                                                                                                                                                                                                                                                    |  |  |
| <ul> <li>6. Secondary Water Resistance (SWR): (standard underlayments or hot-mopped felts do not qualify as an SWR)</li> <li>A. SWR (also called Sealed Roof Deck) Self-adhering polymer modified-bitumen roofing underlayment applied directly to the sheathing or foam adhesive SWR barrier (not foamed-on insulation) applied as a supplemental means to protect the dwelling from water intrusion in the event of roof covering loss.</li> <li>B. No SWR.</li> <li>C. Unknown or undetermined.</li> </ul> |  |  |
| Inspectors Initials CP Property Address 1 SE Turtle Creek Dr Tequesta, FL 33469                                                                                                                                                                                                                                                                                                                                                                                                                               |  |  |
| *This verification form is valid for up to five (5) years provided no material changes have been made to the structure or                                                                                                                                                                                                                                                                                                                                                                                     |  |  |