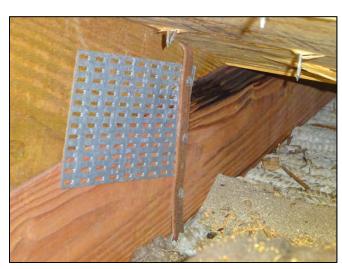

# Uniform Mitigation Verification Inspection Form ony of this form and any documentation provided with the insurance policy

| Increation                                                                                                                                                                                                                                                                                                                         |                                                                                                                                                                                                                                                                                                                                                         | i unis form and any do                                                                                     | cumentation provid                                                                                                         | cu with the mounding                                                                                                | - poncy                                                                                      |
|------------------------------------------------------------------------------------------------------------------------------------------------------------------------------------------------------------------------------------------------------------------------------------------------------------------------------------|---------------------------------------------------------------------------------------------------------------------------------------------------------------------------------------------------------------------------------------------------------------------------------------------------------------------------------------------------------|------------------------------------------------------------------------------------------------------------|----------------------------------------------------------------------------------------------------------------------------|---------------------------------------------------------------------------------------------------------------------|----------------------------------------------------------------------------------------------|
| Inspection Date: November 13, 2018  Owner Information                                                                                                                                                                                                                                                                              |                                                                                                                                                                                                                                                                                                                                                         |                                                                                                            |                                                                                                                            |                                                                                                                     |                                                                                              |
| Owner Name: Turtle Creek Association #1 Inc.  Contact Person:                                                                                                                                                                                                                                                                      |                                                                                                                                                                                                                                                                                                                                                         |                                                                                                            |                                                                                                                            |                                                                                                                     |                                                                                              |
| Address: 1 SE Turtle Creek Dr                                                                                                                                                                                                                                                                                                      |                                                                                                                                                                                                                                                                                                                                                         |                                                                                                            |                                                                                                                            | Home Phone:                                                                                                         |                                                                                              |
| City: Teq                                                                                                                                                                                                                                                                                                                          |                                                                                                                                                                                                                                                                                                                                                         | Zip: 33469                                                                                                 |                                                                                                                            | Work Phone:                                                                                                         |                                                                                              |
| County:                                                                                                                                                                                                                                                                                                                            |                                                                                                                                                                                                                                                                                                                                                         | 2.17.00400                                                                                                 |                                                                                                                            | Cell Phone:                                                                                                         |                                                                                              |
|                                                                                                                                                                                                                                                                                                                                    | e Company:                                                                                                                                                                                                                                                                                                                                              |                                                                                                            |                                                                                                                            | Policy #:                                                                                                           |                                                                                              |
|                                                                                                                                                                                                                                                                                                                                    | Home: 1971                                                                                                                                                                                                                                                                                                                                              | # of Stories: 2                                                                                            |                                                                                                                            | Email:                                                                                                              |                                                                                              |
|                                                                                                                                                                                                                                                                                                                                    |                                                                                                                                                                                                                                                                                                                                                         |                                                                                                            |                                                                                                                            |                                                                                                                     |                                                                                              |
| accompa                                                                                                                                                                                                                                                                                                                            | Any documentation used in vary this form. At least one photo. The insurer may ask addition                                                                                                                                                                                                                                                              | otograph must accompan                                                                                     | y this form to validate                                                                                                    | e each attribute marked                                                                                             | in questions 3                                                                               |
| the H                                                                                                                                                                                                                                                                                                                              | ling Code: Was the structure b<br>VHZ (Miami-Dade or Broward                                                                                                                                                                                                                                                                                            | counties), South Florida E                                                                                 | Building Code (SFBC-9                                                                                                      | 4)?                                                                                                                 |                                                                                              |
| a                                                                                                                                                                                                                                                                                                                                  | a. Built in compliance with the ladate after 3/1/2002: Building P                                                                                                                                                                                                                                                                                       | ermit Application Date (MM                                                                                 | M/DD/YYYY)                                                                                                                 | -                                                                                                                   |                                                                                              |
| pı                                                                                                                                                                                                                                                                                                                                 | S. For the HVHZ Only: Built in rovide a permit application with                                                                                                                                                                                                                                                                                         | n a date after 9/1/1994: But                                                                               | ilding Permit Application                                                                                                  |                                                                                                                     | 94, 1995, and 1996                                                                           |
| X C                                                                                                                                                                                                                                                                                                                                | C. Unknown or does not meet th                                                                                                                                                                                                                                                                                                                          | e requirements of Answer                                                                                   | "A" or "B"                                                                                                                 |                                                                                                                     |                                                                                              |
| OR Y                                                                                                                                                                                                                                                                                                                               | Covering: Select all roof cover<br>ear of Original Installation/Reping identified.                                                                                                                                                                                                                                                                      |                                                                                                            |                                                                                                                            |                                                                                                                     | nce for each roof                                                                            |
| 2                                                                                                                                                                                                                                                                                                                                  | P. 2.1 Roof Covering Type:                                                                                                                                                                                                                                                                                                                              | ermit Application<br>Date                                                                                  | FBC or MDC<br>Product Approval #                                                                                           | Year of Original Installation or<br>Replacement                                                                     | No Information<br>Provided for<br>Compliance                                                 |
| [                                                                                                                                                                                                                                                                                                                                  | 1. Asphalt/Fiberglass Shingle                                                                                                                                                                                                                                                                                                                           | /                                                                                                          |                                                                                                                            |                                                                                                                     |                                                                                              |
|                                                                                                                                                                                                                                                                                                                                    | 2. Concrete/Clay Tile                                                                                                                                                                                                                                                                                                                                   | 08/06/08                                                                                                   |                                                                                                                            | 2008                                                                                                                | П                                                                                            |
|                                                                                                                                                                                                                                                                                                                                    | 3. Metal                                                                                                                                                                                                                                                                                                                                                |                                                                                                            |                                                                                                                            |                                                                                                                     |                                                                                              |
| _                                                                                                                                                                                                                                                                                                                                  | 4. Built Up                                                                                                                                                                                                                                                                                                                                             |                                                                                                            |                                                                                                                            |                                                                                                                     |                                                                                              |
|                                                                                                                                                                                                                                                                                                                                    | _                                                                                                                                                                                                                                                                                                                                                       | /<br>08/06/08                                                                                              |                                                                                                                            | 2008                                                                                                                |                                                                                              |
|                                                                                                                                                                                                                                                                                                                                    |                                                                                                                                                                                                                                                                                                                                                         |                                                                                                            |                                                                                                                            |                                                                                                                     |                                                                                              |
| L                                                                                                                                                                                                                                                                                                                                  | 6. Other                                                                                                                                                                                                                                                                                                                                                |                                                                                                            |                                                                                                                            |                                                                                                                     |                                                                                              |
| in B                                                                                                                                                                                                                                                                                                                               | A. All roof coverings listed above a stallation OR have a roofing personal stallation of coverings have a Mia poofing permit application after 9                                                                                                                                                                                                        | ermit application date on o<br>mi-Dade Product Approva                                                     | r after 3/1/02 OR the roal listing current at time                                                                         | of is original and built in of installation OR (for the                                                             | 2004 or later.<br>ne HVHZ only) a                                                            |
| □ C                                                                                                                                                                                                                                                                                                                                | C. One or more roof coverings d                                                                                                                                                                                                                                                                                                                         | o not meet the requirement                                                                                 | ts of Answer "A" or "B                                                                                                     |                                                                                                                     |                                                                                              |
| D                                                                                                                                                                                                                                                                                                                                  | O. No roof coverings meet the re                                                                                                                                                                                                                                                                                                                        | equirements of Answer "A"                                                                                  | or "B".                                                                                                                    |                                                                                                                     |                                                                                              |
| 3. <b>Roof</b>                                                                                                                                                                                                                                                                                                                     | <b>Deck Attachment</b> : What is the                                                                                                                                                                                                                                                                                                                    | weakest form of roof dec                                                                                   | k attachment?                                                                                                              |                                                                                                                     |                                                                                              |
| B B                                                                                                                                                                                                                                                                                                                                | A. Plywood/Oriented strand boay staples or 6d nails spaced at hinglesOR- Any system of schean uplift less than that requires. Plywood/OSB roof sheathing 4"inches o.c.) by 8d common in                                                                                                                                                                 | rews, nails, adhesives, other d for Options B or C below with a minimum thickness ails spaced a maximum of | tached to the roof truss." in the fieldOR- Batter deck fastening system.  s of 7/16"inch attached 12" inches in the field. | ten decking supporting v<br>n or truss/rafter spacing t<br>to the roof truss/rafter (s<br>-OR- Any system of screen | yood shakes or wood<br>hat has an equivalent<br>paced a maximum of<br>ews, nails, adhesives, |
| _ a                                                                                                                                                                                                                                                                                                                                | other deck fastening system or truss/rafter spacing that is shown to have an equivalent or greater resistance than 8d nails spaced a maximum of 12 inches in the field or has a mean uplift resistance of at least 103 psf.  C. Plywood/OSB roof sheathing with a minimum thickness of 7/16"inch attached to the roof truss/rafter (spaced a maximum of |                                                                                                            |                                                                                                                            |                                                                                                                     |                                                                                              |
| 24"inches o.c.) by 8d common nails spaced a maximum of 6" inches in the fieldOR- Dimensional lumber/Tongue & Groove decking with a minimum of 2 nails per board (or 1 nail per board if each board is equal to or less than 6 inches in width)OR-  Inspectors Initials CP Property Address 1 SE Turtle Creek Dr Tequesta, FL 33469 |                                                                                                                                                                                                                                                                                                                                                         |                                                                                                            |                                                                                                                            |                                                                                                                     |                                                                                              |
| inspector                                                                                                                                                                                                                                                                                                                          | rs initials <u> </u>                                                                                                                                                                                                                                                                                                                                    | aress 1 OL Tuttle Cleek                                                                                    | Di Tequesia, FL 334                                                                                                        | 00                                                                                                                  |                                                                                              |

| Any system of screws, nails, adhesives, other deck fastening system or truss/rafter spacing that is shown to have an equivalent or greater resistance than 8d common nails spaced a maximum of 6 inches in the field or has a mean uplift resistance of at least 182 psf.                                                                                                                                                                                                                                     |  |  |
|---------------------------------------------------------------------------------------------------------------------------------------------------------------------------------------------------------------------------------------------------------------------------------------------------------------------------------------------------------------------------------------------------------------------------------------------------------------------------------------------------------------|--|--|
| D. Reinforced Concrete Roof Deck.                                                                                                                                                                                                                                                                                                                                                                                                                                                                             |  |  |
| E. Other:                                                                                                                                                                                                                                                                                                                                                                                                                                                                                                     |  |  |
| F. Unknown or unidentified.                                                                                                                                                                                                                                                                                                                                                                                                                                                                                   |  |  |
| G. No attic access.                                                                                                                                                                                                                                                                                                                                                                                                                                                                                           |  |  |
| 4. <b>Roof to Wall Attachment:</b> What is the <b>WEAKEST</b> roof to wall connection? (Do not include attachment of hip/valley jacks within 5 feet of the inside or outside corner of the roof in determination of WEAKEST type)                                                                                                                                                                                                                                                                             |  |  |
| A. Toe Nails                                                                                                                                                                                                                                                                                                                                                                                                                                                                                                  |  |  |
| Truss/rafter anchored to top plate of wall using nails driven at an angle through the truss/rafter and attached to the top plate of the wall, or                                                                                                                                                                                                                                                                                                                                                              |  |  |
| Metal connectors that do not meet the minimal conditions or requirements of B, C, or D                                                                                                                                                                                                                                                                                                                                                                                                                        |  |  |
| Minimal conditions to qualify for categories B, C, or D. All visible metal connectors are:                                                                                                                                                                                                                                                                                                                                                                                                                    |  |  |
| Secured to truss/rafter with a minimum of three (3) nails, and                                                                                                                                                                                                                                                                                                                                                                                                                                                |  |  |
| Attached to the wall top plate of the wall framing, or embedded in the bond beam, with less than a ½" gap from the blocking or truss/rafter <b>and</b> blocked no more than 1.5" of the truss/rafter, <b>and</b> free of visible severe corrosion.                                                                                                                                                                                                                                                            |  |  |
| B. Clips                                                                                                                                                                                                                                                                                                                                                                                                                                                                                                      |  |  |
| Metal connectors that do not wrap over the top of the truss/rafter, <b>or</b>                                                                                                                                                                                                                                                                                                                                                                                                                                 |  |  |
| Metal connectors with a minimum of 1 strap that wraps over the top of the truss/rafter and does not meet the nail position requirements of C or D, but is secured with a minimum of 3 nails.                                                                                                                                                                                                                                                                                                                  |  |  |
| C. Single Wraps  Metal connectors consisting of a single strap that wraps over the top of the truss/rafter and is secured with a                                                                                                                                                                                                                                                                                                                                                                              |  |  |
| minimum of 2 nails on the front side and a minimum of 1 nail on the opposing side.                                                                                                                                                                                                                                                                                                                                                                                                                            |  |  |
| D. Double Wraps                                                                                                                                                                                                                                                                                                                                                                                                                                                                                               |  |  |
| Metal Connectors consisting of 2 separate straps that are attached to the wall frame, or embedded in the bond beam, on either side of the truss/rafter where each strap wraps over the top of the truss/rafter and is secured with a minimum of 2 nails on the front side, and a minimum of 1 nail on the opposing side, <b>or</b>                                                                                                                                                                            |  |  |
| Metal connectors consisting of a single strap that wraps over the top of the truss/rafter, is secured to the wall on both sides, and is secured to the top plate with a minimum of three nails on each side.                                                                                                                                                                                                                                                                                                  |  |  |
| <ul><li>E. Structural Anchor bolts structurally connected or reinforced concrete roof.</li><li>F. Other:</li></ul>                                                                                                                                                                                                                                                                                                                                                                                            |  |  |
| G. Unknown or unidentified                                                                                                                                                                                                                                                                                                                                                                                                                                                                                    |  |  |
| H. No attic access                                                                                                                                                                                                                                                                                                                                                                                                                                                                                            |  |  |
| 5. <u>Roof Geometry</u> : What is the roof shape? (Do not consider roofs of porches or carports that are attached only to the fascia or wall of the host structure over unenclosed space in the determination of roof perimeter or roof area for roof geometry classification).                                                                                                                                                                                                                               |  |  |
| A. Hip Roof Hip roof with no other roof shapes greater than 10% of the total roof system perimeter.                                                                                                                                                                                                                                                                                                                                                                                                           |  |  |
| Total length of non-hip features: 0 feet; Total roof system perimeter: 425 feet  B. Flat Roof Roof on a building with 5 or more units where at least 90% of the main roof area has a roof slope of                                                                                                                                                                                                                                                                                                            |  |  |
| less than 2:12. Roof area with slope less than 2:12 sq ft; Total roof area sq ft  C. Other Roof Any roof that does not qualify as either (A) or (B) above.                                                                                                                                                                                                                                                                                                                                                    |  |  |
| <ul> <li>6. Secondary Water Resistance (SWR): (standard underlayments or hot-mopped felts do not qualify as an SWR)</li> <li>A. SWR (also called Sealed Roof Deck) Self-adhering polymer modified-bitumen roofing underlayment applied directly to the sheathing or foam adhesive SWR barrier (not foamed-on insulation) applied as a supplemental means to protect the dwelling from water intrusion in the event of roof covering loss.</li> <li>B. No SWR.</li> <li>C. Unknown or undetermined.</li> </ul> |  |  |
| Inspectors Initials CP Property Address 1 SE Turtle Creek Dr Tequesta, FL 33469                                                                                                                                                                                                                                                                                                                                                                                                                               |  |  |
| *This verification form is valid for up to five (5) years provided no material changes have been made to the structure or                                                                                                                                                                                                                                                                                                                                                                                     |  |  |