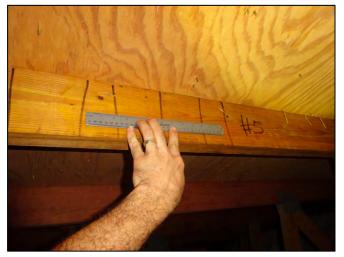

#### **Report Summary:**

1. Building Code: C. Built 1971

2. Roof Covering: A. All roof coverings listed meet FBC Product Approval

3. Roof Deck Attchment: C. 8d nail 6" Max Spacing

4. Roof to Wall Attachment: C. Single Wraps

# Uniform Mitigation Verification Inspection Form ony of this form and any documentation provided with the insurance policy

| Increation                                                                                                                                                                                                                                                                                                                         |                                                                                                                                                                                                                                                                                                                                                         | i unis form and any do                                                                                     | cumentation provid                                                                                                         | cu with the mounding                                                                                                | - poncy                                                                                      |
|------------------------------------------------------------------------------------------------------------------------------------------------------------------------------------------------------------------------------------------------------------------------------------------------------------------------------------|---------------------------------------------------------------------------------------------------------------------------------------------------------------------------------------------------------------------------------------------------------------------------------------------------------------------------------------------------------|------------------------------------------------------------------------------------------------------------|----------------------------------------------------------------------------------------------------------------------------|---------------------------------------------------------------------------------------------------------------------|----------------------------------------------------------------------------------------------|
| Inspection Date: November 13, 2018  Owner Information                                                                                                                                                                                                                                                                              |                                                                                                                                                                                                                                                                                                                                                         |                                                                                                            |                                                                                                                            |                                                                                                                     |                                                                                              |
| Owner Name: Turtle Creek Association #1 Inc.  Contact Person:                                                                                                                                                                                                                                                                      |                                                                                                                                                                                                                                                                                                                                                         |                                                                                                            |                                                                                                                            |                                                                                                                     |                                                                                              |
| Address: 1 SE Turtle Creek Dr                                                                                                                                                                                                                                                                                                      |                                                                                                                                                                                                                                                                                                                                                         |                                                                                                            |                                                                                                                            | Home Phone:                                                                                                         |                                                                                              |
| City: Teq                                                                                                                                                                                                                                                                                                                          |                                                                                                                                                                                                                                                                                                                                                         | Zip: 33469                                                                                                 |                                                                                                                            | Work Phone:                                                                                                         |                                                                                              |
| County:                                                                                                                                                                                                                                                                                                                            |                                                                                                                                                                                                                                                                                                                                                         | 2.17.00400                                                                                                 |                                                                                                                            | Cell Phone:                                                                                                         |                                                                                              |
|                                                                                                                                                                                                                                                                                                                                    | e Company:                                                                                                                                                                                                                                                                                                                                              |                                                                                                            |                                                                                                                            | Policy #:                                                                                                           |                                                                                              |
|                                                                                                                                                                                                                                                                                                                                    | Home: 1971                                                                                                                                                                                                                                                                                                                                              | # of Stories: 2                                                                                            |                                                                                                                            | Email:                                                                                                              |                                                                                              |
|                                                                                                                                                                                                                                                                                                                                    |                                                                                                                                                                                                                                                                                                                                                         |                                                                                                            |                                                                                                                            |                                                                                                                     |                                                                                              |
| accompa                                                                                                                                                                                                                                                                                                                            | Any documentation used in vary this form. At least one photo. The insurer may ask addition                                                                                                                                                                                                                                                              | otograph must accompan                                                                                     | y this form to validate                                                                                                    | e each attribute marked                                                                                             | in questions 3                                                                               |
| the H                                                                                                                                                                                                                                                                                                                              | ling Code: Was the structure b<br>VHZ (Miami-Dade or Broward                                                                                                                                                                                                                                                                                            | counties), South Florida E                                                                                 | Building Code (SFBC-9                                                                                                      | 4)?                                                                                                                 |                                                                                              |
| a                                                                                                                                                                                                                                                                                                                                  | a. Built in compliance with the ladate after 3/1/2002: Building P                                                                                                                                                                                                                                                                                       | ermit Application Date (MM                                                                                 | M/DD/YYYY)                                                                                                                 | -                                                                                                                   |                                                                                              |
| pı                                                                                                                                                                                                                                                                                                                                 | S. For the HVHZ Only: Built in rovide a permit application with                                                                                                                                                                                                                                                                                         | n a date after 9/1/1994: But                                                                               | ilding Permit Application                                                                                                  |                                                                                                                     | 94, 1995, and 1996                                                                           |
| X C                                                                                                                                                                                                                                                                                                                                | C. Unknown or does not meet th                                                                                                                                                                                                                                                                                                                          | e requirements of Answer                                                                                   | "A" or "B"                                                                                                                 |                                                                                                                     |                                                                                              |
| OR Y                                                                                                                                                                                                                                                                                                                               | Covering: Select all roof cover<br>ear of Original Installation/Reping identified.                                                                                                                                                                                                                                                                      |                                                                                                            |                                                                                                                            |                                                                                                                     | nce for each roof                                                                            |
| 2                                                                                                                                                                                                                                                                                                                                  | P. 2.1 Roof Covering Type:                                                                                                                                                                                                                                                                                                                              | ermit Application<br>Date                                                                                  | FBC or MDC<br>Product Approval #                                                                                           | Year of Original Installation or<br>Replacement                                                                     | No Information<br>Provided for<br>Compliance                                                 |
| [                                                                                                                                                                                                                                                                                                                                  | 1. Asphalt/Fiberglass Shingle                                                                                                                                                                                                                                                                                                                           | /                                                                                                          |                                                                                                                            |                                                                                                                     |                                                                                              |
|                                                                                                                                                                                                                                                                                                                                    | 2. Concrete/Clay Tile                                                                                                                                                                                                                                                                                                                                   | 08/06/08                                                                                                   |                                                                                                                            | 2008                                                                                                                | П                                                                                            |
|                                                                                                                                                                                                                                                                                                                                    | 3. Metal                                                                                                                                                                                                                                                                                                                                                |                                                                                                            |                                                                                                                            |                                                                                                                     |                                                                                              |
| _                                                                                                                                                                                                                                                                                                                                  | 4. Built Up                                                                                                                                                                                                                                                                                                                                             |                                                                                                            |                                                                                                                            |                                                                                                                     |                                                                                              |
|                                                                                                                                                                                                                                                                                                                                    | _                                                                                                                                                                                                                                                                                                                                                       | /<br>08/06/08                                                                                              |                                                                                                                            | 2008                                                                                                                |                                                                                              |
|                                                                                                                                                                                                                                                                                                                                    |                                                                                                                                                                                                                                                                                                                                                         |                                                                                                            |                                                                                                                            |                                                                                                                     |                                                                                              |
| L                                                                                                                                                                                                                                                                                                                                  | 6. Other                                                                                                                                                                                                                                                                                                                                                |                                                                                                            |                                                                                                                            |                                                                                                                     |                                                                                              |
| in B                                                                                                                                                                                                                                                                                                                               | A. All roof coverings listed above a stallation OR have a roofing personal stallation of coverings have a Mia poofing permit application after 9                                                                                                                                                                                                        | ermit application date on o<br>mi-Dade Product Approva                                                     | r after 3/1/02 OR the roal listing current at time                                                                         | of is original and built in of installation OR (for the                                                             | 2004 or later.<br>ne HVHZ only) a                                                            |
| □ C                                                                                                                                                                                                                                                                                                                                | C. One or more roof coverings d                                                                                                                                                                                                                                                                                                                         | o not meet the requirement                                                                                 | ts of Answer "A" or "B                                                                                                     |                                                                                                                     |                                                                                              |
| D                                                                                                                                                                                                                                                                                                                                  | O. No roof coverings meet the re                                                                                                                                                                                                                                                                                                                        | equirements of Answer "A"                                                                                  | or "B".                                                                                                                    |                                                                                                                     |                                                                                              |
| 3. <b>Roof</b>                                                                                                                                                                                                                                                                                                                     | <b>Deck Attachment</b> : What is the                                                                                                                                                                                                                                                                                                                    | weakest form of roof dec                                                                                   | k attachment?                                                                                                              |                                                                                                                     |                                                                                              |
| B B                                                                                                                                                                                                                                                                                                                                | A. Plywood/Oriented strand boay staples or 6d nails spaced at hinglesOR- Any system of schean uplift less than that requires. Plywood/OSB roof sheathing 4"inches o.c.) by 8d common in                                                                                                                                                                 | rews, nails, adhesives, other d for Options B or C below with a minimum thickness ails spaced a maximum of | tached to the roof truss." in the fieldOR- Batter deck fastening system.  s of 7/16"inch attached 12" inches in the field. | ten decking supporting v<br>n or truss/rafter spacing t<br>to the roof truss/rafter (s<br>-OR- Any system of screen | yood shakes or wood<br>hat has an equivalent<br>paced a maximum of<br>ews, nails, adhesives, |
| _ a                                                                                                                                                                                                                                                                                                                                | other deck fastening system or truss/rafter spacing that is shown to have an equivalent or greater resistance than 8d nails spaced a maximum of 12 inches in the field or has a mean uplift resistance of at least 103 psf.  C. Plywood/OSB roof sheathing with a minimum thickness of 7/16"inch attached to the roof truss/rafter (spaced a maximum of |                                                                                                            |                                                                                                                            |                                                                                                                     |                                                                                              |
| 24"inches o.c.) by 8d common nails spaced a maximum of 6" inches in the fieldOR- Dimensional lumber/Tongue & Groove decking with a minimum of 2 nails per board (or 1 nail per board if each board is equal to or less than 6 inches in width)OR-  Inspectors Initials CP Property Address 1 SE Turtle Creek Dr Tequesta, FL 33469 |                                                                                                                                                                                                                                                                                                                                                         |                                                                                                            |                                                                                                                            |                                                                                                                     |                                                                                              |
| inspector                                                                                                                                                                                                                                                                                                                          | rs initials <u> </u>                                                                                                                                                                                                                                                                                                                                    | aress 1 OL Tuttle Cleek                                                                                    | Di Tequesia, FL 334                                                                                                        | 00                                                                                                                  |                                                                                              |

| Any system of screws, nails, adhesives, other deck fastening system or truss/rafter spacing that is shown to have an equivalent or greater resistance than 8d common nails spaced a maximum of 6 inches in the field or has a mean uplift resistance of at least 182 psf.                                                                                                                                                                                                                                     |  |  |
|---------------------------------------------------------------------------------------------------------------------------------------------------------------------------------------------------------------------------------------------------------------------------------------------------------------------------------------------------------------------------------------------------------------------------------------------------------------------------------------------------------------|--|--|
| D. Reinforced Concrete Roof Deck.                                                                                                                                                                                                                                                                                                                                                                                                                                                                             |  |  |
| E. Other:                                                                                                                                                                                                                                                                                                                                                                                                                                                                                                     |  |  |
| F. Unknown or unidentified.                                                                                                                                                                                                                                                                                                                                                                                                                                                                                   |  |  |
| G. No attic access.                                                                                                                                                                                                                                                                                                                                                                                                                                                                                           |  |  |
| 4. <b>Roof to Wall Attachment:</b> What is the <b>WEAKEST</b> roof to wall connection? (Do not include attachment of hip/valley jacks within 5 feet of the inside or outside corner of the roof in determination of WEAKEST type)                                                                                                                                                                                                                                                                             |  |  |
| A. Toe Nails                                                                                                                                                                                                                                                                                                                                                                                                                                                                                                  |  |  |
| Truss/rafter anchored to top plate of wall using nails driven at an angle through the truss/rafter and attached to the top plate of the wall, or                                                                                                                                                                                                                                                                                                                                                              |  |  |
| Metal connectors that do not meet the minimal conditions or requirements of B, C, or D                                                                                                                                                                                                                                                                                                                                                                                                                        |  |  |
| Minimal conditions to qualify for categories B, C, or D. All visible metal connectors are:                                                                                                                                                                                                                                                                                                                                                                                                                    |  |  |
| Secured to truss/rafter with a minimum of three (3) nails, and                                                                                                                                                                                                                                                                                                                                                                                                                                                |  |  |
| Attached to the wall top plate of the wall framing, or embedded in the bond beam, with less than a ½" gap from the blocking or truss/rafter <b>and</b> blocked no more than 1.5" of the truss/rafter, <b>and</b> free of visible severe corrosion.                                                                                                                                                                                                                                                            |  |  |
| B. Clips                                                                                                                                                                                                                                                                                                                                                                                                                                                                                                      |  |  |
| Metal connectors that do not wrap over the top of the truss/rafter, <b>or</b>                                                                                                                                                                                                                                                                                                                                                                                                                                 |  |  |
| Metal connectors with a minimum of 1 strap that wraps over the top of the truss/rafter and does not meet the nail position requirements of C or D, but is secured with a minimum of 3 nails.                                                                                                                                                                                                                                                                                                                  |  |  |
| C. Single Wraps  Metal connectors consisting of a single strap that wraps over the top of the truss/rafter and is secured with a                                                                                                                                                                                                                                                                                                                                                                              |  |  |
| minimum of 2 nails on the front side and a minimum of 1 nail on the opposing side.                                                                                                                                                                                                                                                                                                                                                                                                                            |  |  |
| D. Double Wraps                                                                                                                                                                                                                                                                                                                                                                                                                                                                                               |  |  |
| Metal Connectors consisting of 2 separate straps that are attached to the wall frame, or embedded in the bond beam, on either side of the truss/rafter where each strap wraps over the top of the truss/rafter and is secured with a minimum of 2 nails on the front side, and a minimum of 1 nail on the opposing side, <b>or</b>                                                                                                                                                                            |  |  |
| Metal connectors consisting of a single strap that wraps over the top of the truss/rafter, is secured to the wall on both sides, and is secured to the top plate with a minimum of three nails on each side.                                                                                                                                                                                                                                                                                                  |  |  |
| <ul><li>E. Structural Anchor bolts structurally connected or reinforced concrete roof.</li><li>F. Other:</li></ul>                                                                                                                                                                                                                                                                                                                                                                                            |  |  |
| G. Unknown or unidentified                                                                                                                                                                                                                                                                                                                                                                                                                                                                                    |  |  |
| H. No attic access                                                                                                                                                                                                                                                                                                                                                                                                                                                                                            |  |  |
| 5. <u>Roof Geometry</u> : What is the roof shape? (Do not consider roofs of porches or carports that are attached only to the fascia or wall of the host structure over unenclosed space in the determination of roof perimeter or roof area for roof geometry classification).                                                                                                                                                                                                                               |  |  |
| A. Hip Roof Hip roof with no other roof shapes greater than 10% of the total roof system perimeter.                                                                                                                                                                                                                                                                                                                                                                                                           |  |  |
| Total length of non-hip features: 0 feet; Total roof system perimeter: 425 feet  B. Flat Roof Roof on a building with 5 or more units where at least 90% of the main roof area has a roof slope of                                                                                                                                                                                                                                                                                                            |  |  |
| less than 2:12. Roof area with slope less than 2:12 sq ft; Total roof area sq ft  C. Other Roof Any roof that does not qualify as either (A) or (B) above.                                                                                                                                                                                                                                                                                                                                                    |  |  |
| <ul> <li>6. Secondary Water Resistance (SWR): (standard underlayments or hot-mopped felts do not qualify as an SWR)</li> <li>A. SWR (also called Sealed Roof Deck) Self-adhering polymer modified-bitumen roofing underlayment applied directly to the sheathing or foam adhesive SWR barrier (not foamed-on insulation) applied as a supplemental means to protect the dwelling from water intrusion in the event of roof covering loss.</li> <li>B. No SWR.</li> <li>C. Unknown or undetermined.</li> </ul> |  |  |
| Inspectors Initials CP Property Address 1 SE Turtle Creek Dr Tequesta, FL 33469                                                                                                                                                                                                                                                                                                                                                                                                                               |  |  |
| *This verification form is valid for up to five (5) years provided no material changes have been made to the structure or                                                                                                                                                                                                                                                                                                                                                                                     |  |  |