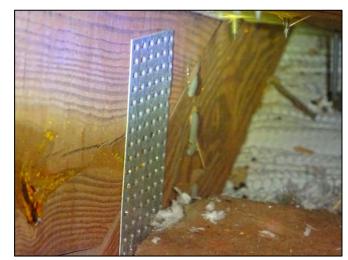

| Any system of screws, nails, adhesives, other deck fastening system or truss/rafter spacing that is shown to have an equivalent or greater resistance than 8d common nails spaced a maximum of 6 inches in the field or has a mean uplift resistance of at least 182 psf.                                                                                                                                                                                                                                     |  |  |
|---------------------------------------------------------------------------------------------------------------------------------------------------------------------------------------------------------------------------------------------------------------------------------------------------------------------------------------------------------------------------------------------------------------------------------------------------------------------------------------------------------------|--|--|
| D. Reinforced Concrete Roof Deck.                                                                                                                                                                                                                                                                                                                                                                                                                                                                             |  |  |
| E. Other:                                                                                                                                                                                                                                                                                                                                                                                                                                                                                                     |  |  |
| F. Unknown or unidentified.                                                                                                                                                                                                                                                                                                                                                                                                                                                                                   |  |  |
| G. No attic access.                                                                                                                                                                                                                                                                                                                                                                                                                                                                                           |  |  |
| 4. <b>Roof to Wall Attachment:</b> What is the <b>WEAKEST</b> roof to wall connection? (Do not include attachment of hip/valley jacks within 5 feet of the inside or outside corner of the roof in determination of WEAKEST type)                                                                                                                                                                                                                                                                             |  |  |
| A. Toe Nails                                                                                                                                                                                                                                                                                                                                                                                                                                                                                                  |  |  |
| Truss/rafter anchored to top plate of wall using nails driven at an angle through the truss/rafter and attached to the top plate of the wall, or                                                                                                                                                                                                                                                                                                                                                              |  |  |
| Metal connectors that do not meet the minimal conditions or requirements of B, C, or D                                                                                                                                                                                                                                                                                                                                                                                                                        |  |  |
| Minimal conditions to qualify for categories B, C, or D. All visible metal connectors are:                                                                                                                                                                                                                                                                                                                                                                                                                    |  |  |
| Secured to truss/rafter with a minimum of three (3) nails, and                                                                                                                                                                                                                                                                                                                                                                                                                                                |  |  |
| Attached to the wall top plate of the wall framing, or embedded in the bond beam, with less than a ½" gap from the blocking or truss/rafter <b>and</b> blocked no more than 1.5" of the truss/rafter, <b>and</b> free of visible severe corrosion.                                                                                                                                                                                                                                                            |  |  |
| B. Clips                                                                                                                                                                                                                                                                                                                                                                                                                                                                                                      |  |  |
| Metal connectors that do not wrap over the top of the truss/rafter, <b>or</b>                                                                                                                                                                                                                                                                                                                                                                                                                                 |  |  |
| Metal connectors with a minimum of 1 strap that wraps over the top of the truss/rafter and does not meet the nail position requirements of C or D, but is secured with a minimum of 3 nails.                                                                                                                                                                                                                                                                                                                  |  |  |
| C. Single Wraps  Metal connectors consisting of a single strap that wraps over the top of the truss/rafter and is secured with a                                                                                                                                                                                                                                                                                                                                                                              |  |  |
| minimum of 2 nails on the front side and a minimum of 1 nail on the opposing side.                                                                                                                                                                                                                                                                                                                                                                                                                            |  |  |
| D. Double Wraps                                                                                                                                                                                                                                                                                                                                                                                                                                                                                               |  |  |
| Metal Connectors consisting of 2 separate straps that are attached to the wall frame, or embedded in the bond beam, on either side of the truss/rafter where each strap wraps over the top of the truss/rafter and is secured with a minimum of 2 nails on the front side, and a minimum of 1 nail on the opposing side, <b>or</b>                                                                                                                                                                            |  |  |
| Metal connectors consisting of a single strap that wraps over the top of the truss/rafter, is secured to the wall on both sides, and is secured to the top plate with a minimum of three nails on each side.                                                                                                                                                                                                                                                                                                  |  |  |
| <ul><li>E. Structural Anchor bolts structurally connected or reinforced concrete roof.</li><li>F. Other:</li></ul>                                                                                                                                                                                                                                                                                                                                                                                            |  |  |
| G. Unknown or unidentified                                                                                                                                                                                                                                                                                                                                                                                                                                                                                    |  |  |
| H. No attic access                                                                                                                                                                                                                                                                                                                                                                                                                                                                                            |  |  |
| 5. <u>Roof Geometry</u> : What is the roof shape? (Do not consider roofs of porches or carports that are attached only to the fascia or wall of the host structure over unenclosed space in the determination of roof perimeter or roof area for roof geometry classification).                                                                                                                                                                                                                               |  |  |
| A. Hip Roof Hip roof with no other roof shapes greater than 10% of the total roof system perimeter.                                                                                                                                                                                                                                                                                                                                                                                                           |  |  |
| Total length of non-hip features: 0 feet; Total roof system perimeter: 425 feet  B. Flat Roof Roof on a building with 5 or more units where at least 90% of the main roof area has a roof slope of                                                                                                                                                                                                                                                                                                            |  |  |
| less than 2:12. Roof area with slope less than 2:12 sq ft; Total roof area sq ft  C. Other Roof Any roof that does not qualify as either (A) or (B) above.                                                                                                                                                                                                                                                                                                                                                    |  |  |
| <ul> <li>6. Secondary Water Resistance (SWR): (standard underlayments or hot-mopped felts do not qualify as an SWR)</li> <li>A. SWR (also called Sealed Roof Deck) Self-adhering polymer modified-bitumen roofing underlayment applied directly to the sheathing or foam adhesive SWR barrier (not foamed-on insulation) applied as a supplemental means to protect the dwelling from water intrusion in the event of roof covering loss.</li> <li>B. No SWR.</li> <li>C. Unknown or undetermined.</li> </ul> |  |  |
| Inspectors Initials CP Property Address 1 SE Turtle Creek Dr Tequesta, FL 33469                                                                                                                                                                                                                                                                                                                                                                                                                               |  |  |
| *This verification form is valid for up to five (5) years provided no material changes have been made to the structure or                                                                                                                                                                                                                                                                                                                                                                                     |  |  |