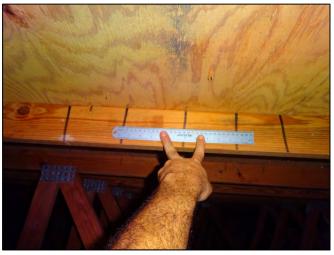

#### **Report Summary:**

1. Building Code: C. Built 1971

2. Roof Covering: A. All roof coverings listed meet FBC Product Approval

3. Roof Deck Attchment: C. 8d nail 6" Max Spacing

4. Roof to Wall Attachment: C. Single Wraps

# Uniform Mitigation Verification Inspection Form ony of this form and any documentation provided with the insurance policy

| Increation                                                                                                                                                                                                                                                                                                                         |                                                                                                                                                                                                                                                                                                                                                         | i unis form and any do                                                                                     | cumentation provid                                                                                                         | cu with the mounding                                                                                                | - poncy                                                                                      |
|------------------------------------------------------------------------------------------------------------------------------------------------------------------------------------------------------------------------------------------------------------------------------------------------------------------------------------|---------------------------------------------------------------------------------------------------------------------------------------------------------------------------------------------------------------------------------------------------------------------------------------------------------------------------------------------------------|------------------------------------------------------------------------------------------------------------|----------------------------------------------------------------------------------------------------------------------------|---------------------------------------------------------------------------------------------------------------------|----------------------------------------------------------------------------------------------|
| Inspection Date: November 13, 2018  Owner Information                                                                                                                                                                                                                                                                              |                                                                                                                                                                                                                                                                                                                                                         |                                                                                                            |                                                                                                                            |                                                                                                                     |                                                                                              |
| Owner Name: Turtle Creek Association #1 Inc.  Contact Person:                                                                                                                                                                                                                                                                      |                                                                                                                                                                                                                                                                                                                                                         |                                                                                                            |                                                                                                                            |                                                                                                                     |                                                                                              |
| Address: 1 SE Turtle Creek Dr                                                                                                                                                                                                                                                                                                      |                                                                                                                                                                                                                                                                                                                                                         |                                                                                                            |                                                                                                                            | Home Phone:                                                                                                         |                                                                                              |
| City: Teq                                                                                                                                                                                                                                                                                                                          |                                                                                                                                                                                                                                                                                                                                                         | Zip: 33469                                                                                                 |                                                                                                                            | Work Phone:                                                                                                         |                                                                                              |
| County:                                                                                                                                                                                                                                                                                                                            |                                                                                                                                                                                                                                                                                                                                                         | 2.17.00400                                                                                                 |                                                                                                                            | Cell Phone:                                                                                                         |                                                                                              |
|                                                                                                                                                                                                                                                                                                                                    | e Company:                                                                                                                                                                                                                                                                                                                                              |                                                                                                            |                                                                                                                            | Policy #:                                                                                                           |                                                                                              |
|                                                                                                                                                                                                                                                                                                                                    | Home: 1971                                                                                                                                                                                                                                                                                                                                              | # of Stories: 2                                                                                            |                                                                                                                            | Email:                                                                                                              |                                                                                              |
|                                                                                                                                                                                                                                                                                                                                    |                                                                                                                                                                                                                                                                                                                                                         |                                                                                                            |                                                                                                                            |                                                                                                                     |                                                                                              |
| accompa                                                                                                                                                                                                                                                                                                                            | Any documentation used in vary this form. At least one photo. The insurer may ask addition                                                                                                                                                                                                                                                              | otograph must accompan                                                                                     | y this form to validate                                                                                                    | e each attribute marked                                                                                             | in questions 3                                                                               |
| the H                                                                                                                                                                                                                                                                                                                              | ling Code: Was the structure b<br>VHZ (Miami-Dade or Broward                                                                                                                                                                                                                                                                                            | counties), South Florida E                                                                                 | Building Code (SFBC-9                                                                                                      | 4)?                                                                                                                 |                                                                                              |
| a                                                                                                                                                                                                                                                                                                                                  | a. Built in compliance with the ladate after 3/1/2002: Building P                                                                                                                                                                                                                                                                                       | ermit Application Date (MM                                                                                 | M/DD/YYYY)                                                                                                                 | -                                                                                                                   |                                                                                              |
| pı                                                                                                                                                                                                                                                                                                                                 | S. For the HVHZ Only: Built in rovide a permit application with                                                                                                                                                                                                                                                                                         | n a date after 9/1/1994: But                                                                               | ilding Permit Application                                                                                                  |                                                                                                                     | 94, 1995, and 1996                                                                           |
| X C                                                                                                                                                                                                                                                                                                                                | C. Unknown or does not meet th                                                                                                                                                                                                                                                                                                                          | e requirements of Answer                                                                                   | "A" or "B"                                                                                                                 |                                                                                                                     |                                                                                              |
| OR Y                                                                                                                                                                                                                                                                                                                               | Covering: Select all roof cover<br>ear of Original Installation/Reping identified.                                                                                                                                                                                                                                                                      |                                                                                                            |                                                                                                                            |                                                                                                                     | nce for each roof                                                                            |
| 2                                                                                                                                                                                                                                                                                                                                  | P. 2.1 Roof Covering Type:                                                                                                                                                                                                                                                                                                                              | ermit Application<br>Date                                                                                  | FBC or MDC<br>Product Approval #                                                                                           | Year of Original Installation or<br>Replacement                                                                     | No Information<br>Provided for<br>Compliance                                                 |
| [                                                                                                                                                                                                                                                                                                                                  | 1. Asphalt/Fiberglass Shingle                                                                                                                                                                                                                                                                                                                           | /                                                                                                          |                                                                                                                            |                                                                                                                     |                                                                                              |
|                                                                                                                                                                                                                                                                                                                                    | 2. Concrete/Clay Tile                                                                                                                                                                                                                                                                                                                                   | 08/06/08                                                                                                   |                                                                                                                            | 2008                                                                                                                | П                                                                                            |
|                                                                                                                                                                                                                                                                                                                                    | 3. Metal                                                                                                                                                                                                                                                                                                                                                |                                                                                                            |                                                                                                                            |                                                                                                                     |                                                                                              |
| _                                                                                                                                                                                                                                                                                                                                  | 4. Built Up                                                                                                                                                                                                                                                                                                                                             |                                                                                                            |                                                                                                                            |                                                                                                                     |                                                                                              |
|                                                                                                                                                                                                                                                                                                                                    | _                                                                                                                                                                                                                                                                                                                                                       | /<br>08/06/08                                                                                              |                                                                                                                            | 2008                                                                                                                |                                                                                              |
|                                                                                                                                                                                                                                                                                                                                    |                                                                                                                                                                                                                                                                                                                                                         |                                                                                                            |                                                                                                                            |                                                                                                                     |                                                                                              |
| L                                                                                                                                                                                                                                                                                                                                  | 6. Other                                                                                                                                                                                                                                                                                                                                                |                                                                                                            |                                                                                                                            |                                                                                                                     |                                                                                              |
| in B                                                                                                                                                                                                                                                                                                                               | A. All roof coverings listed above a stallation OR have a roofing personal stallation of coverings have a Mia poofing permit application after 9                                                                                                                                                                                                        | ermit application date on o<br>mi-Dade Product Approva                                                     | r after 3/1/02 OR the roal listing current at time                                                                         | of is original and built in of installation OR (for the                                                             | 2004 or later.<br>ne HVHZ only) a                                                            |
| □ C                                                                                                                                                                                                                                                                                                                                | C. One or more roof coverings d                                                                                                                                                                                                                                                                                                                         | o not meet the requirement                                                                                 | ts of Answer "A" or "B                                                                                                     |                                                                                                                     |                                                                                              |
| D                                                                                                                                                                                                                                                                                                                                  | O. No roof coverings meet the re                                                                                                                                                                                                                                                                                                                        | equirements of Answer "A"                                                                                  | or "B".                                                                                                                    |                                                                                                                     |                                                                                              |
| 3. <b>Roof</b>                                                                                                                                                                                                                                                                                                                     | <b>Deck Attachment</b> : What is the                                                                                                                                                                                                                                                                                                                    | weakest form of roof dec                                                                                   | k attachment?                                                                                                              |                                                                                                                     |                                                                                              |
| B B                                                                                                                                                                                                                                                                                                                                | A. Plywood/Oriented strand boay staples or 6d nails spaced at hinglesOR- Any system of schean uplift less than that requires. Plywood/OSB roof sheathing 4"inches o.c.) by 8d common in                                                                                                                                                                 | rews, nails, adhesives, other d for Options B or C below with a minimum thickness ails spaced a maximum of | tached to the roof truss." in the fieldOR- Batter deck fastening system.  s of 7/16"inch attached 12" inches in the field. | ten decking supporting v<br>n or truss/rafter spacing t<br>to the roof truss/rafter (s<br>-OR- Any system of screen | yood shakes or wood<br>hat has an equivalent<br>paced a maximum of<br>ews, nails, adhesives, |
| _ a                                                                                                                                                                                                                                                                                                                                | other deck fastening system or truss/rafter spacing that is shown to have an equivalent or greater resistance than 8d nails spaced a maximum of 12 inches in the field or has a mean uplift resistance of at least 103 psf.  C. Plywood/OSB roof sheathing with a minimum thickness of 7/16"inch attached to the roof truss/rafter (spaced a maximum of |                                                                                                            |                                                                                                                            |                                                                                                                     |                                                                                              |
| 24"inches o.c.) by 8d common nails spaced a maximum of 6" inches in the fieldOR- Dimensional lumber/Tongue & Groove decking with a minimum of 2 nails per board (or 1 nail per board if each board is equal to or less than 6 inches in width)OR-  Inspectors Initials CP Property Address 1 SE Turtle Creek Dr Tequesta, FL 33469 |                                                                                                                                                                                                                                                                                                                                                         |                                                                                                            |                                                                                                                            |                                                                                                                     |                                                                                              |
| inspector                                                                                                                                                                                                                                                                                                                          | rs initials <u> </u>                                                                                                                                                                                                                                                                                                                                    | aress 1 OL Tuttle Cleek                                                                                    | Di Tequesia, FL 334                                                                                                        | 00                                                                                                                  |                                                                                              |

| Any system of screws, nails, adhesives, other deck fastening system or truss/rafter spacing that is shown to have an equivalent or greater resistance than 8d common nails spaced a maximum of 6 inches in the field or has a mean uplift resistance of at least 182 psf.                                                                                                                                                                                                                                     |  |  |
|---------------------------------------------------------------------------------------------------------------------------------------------------------------------------------------------------------------------------------------------------------------------------------------------------------------------------------------------------------------------------------------------------------------------------------------------------------------------------------------------------------------|--|--|
| D. Reinforced Concrete Roof Deck.                                                                                                                                                                                                                                                                                                                                                                                                                                                                             |  |  |
| E. Other:                                                                                                                                                                                                                                                                                                                                                                                                                                                                                                     |  |  |
| F. Unknown or unidentified.                                                                                                                                                                                                                                                                                                                                                                                                                                                                                   |  |  |
| G. No attic access.                                                                                                                                                                                                                                                                                                                                                                                                                                                                                           |  |  |
| 4. <b>Roof to Wall Attachment:</b> What is the <b>WEAKEST</b> roof to wall connection? (Do not include attachment of hip/valley jacks within 5 feet of the inside or outside corner of the roof in determination of WEAKEST type)                                                                                                                                                                                                                                                                             |  |  |
| A. Toe Nails                                                                                                                                                                                                                                                                                                                                                                                                                                                                                                  |  |  |
| Truss/rafter anchored to top plate of wall using nails driven at an angle through the truss/rafter and attached to the top plate of the wall, or                                                                                                                                                                                                                                                                                                                                                              |  |  |
| Metal connectors that do not meet the minimal conditions or requirements of B, C, or D                                                                                                                                                                                                                                                                                                                                                                                                                        |  |  |
| Minimal conditions to qualify for categories B, C, or D. All visible metal connectors are:                                                                                                                                                                                                                                                                                                                                                                                                                    |  |  |
| Secured to truss/rafter with a minimum of three (3) nails, and                                                                                                                                                                                                                                                                                                                                                                                                                                                |  |  |
| Attached to the wall top plate of the wall framing, or embedded in the bond beam, with less than a ½" gap from the blocking or truss/rafter <b>and</b> blocked no more than 1.5" of the truss/rafter, <b>and</b> free of visible severe corrosion.                                                                                                                                                                                                                                                            |  |  |
| B. Clips                                                                                                                                                                                                                                                                                                                                                                                                                                                                                                      |  |  |
| Metal connectors that do not wrap over the top of the truss/rafter, <b>or</b>                                                                                                                                                                                                                                                                                                                                                                                                                                 |  |  |
| Metal connectors with a minimum of 1 strap that wraps over the top of the truss/rafter and does not meet the nail position requirements of C or D, but is secured with a minimum of 3 nails.                                                                                                                                                                                                                                                                                                                  |  |  |
| C. Single Wraps  Metal connectors consisting of a single strap that wraps over the top of the truss/rafter and is secured with a                                                                                                                                                                                                                                                                                                                                                                              |  |  |
| minimum of 2 nails on the front side and a minimum of 1 nail on the opposing side.                                                                                                                                                                                                                                                                                                                                                                                                                            |  |  |
| D. Double Wraps                                                                                                                                                                                                                                                                                                                                                                                                                                                                                               |  |  |
| Metal Connectors consisting of 2 separate straps that are attached to the wall frame, or embedded in the bond beam, on either side of the truss/rafter where each strap wraps over the top of the truss/rafter and is secured with a minimum of 2 nails on the front side, and a minimum of 1 nail on the opposing side, <b>or</b>                                                                                                                                                                            |  |  |
| Metal connectors consisting of a single strap that wraps over the top of the truss/rafter, is secured to the wall on both sides, and is secured to the top plate with a minimum of three nails on each side.                                                                                                                                                                                                                                                                                                  |  |  |
| <ul><li>E. Structural Anchor bolts structurally connected or reinforced concrete roof.</li><li>F. Other:</li></ul>                                                                                                                                                                                                                                                                                                                                                                                            |  |  |
| G. Unknown or unidentified                                                                                                                                                                                                                                                                                                                                                                                                                                                                                    |  |  |
| H. No attic access                                                                                                                                                                                                                                                                                                                                                                                                                                                                                            |  |  |
| 5. <u>Roof Geometry</u> : What is the roof shape? (Do not consider roofs of porches or carports that are attached only to the fascia or wall of the host structure over unenclosed space in the determination of roof perimeter or roof area for roof geometry classification).                                                                                                                                                                                                                               |  |  |
| A. Hip Roof Hip roof with no other roof shapes greater than 10% of the total roof system perimeter.                                                                                                                                                                                                                                                                                                                                                                                                           |  |  |
| Total length of non-hip features: 0 feet; Total roof system perimeter: 425 feet  B. Flat Roof Roof on a building with 5 or more units where at least 90% of the main roof area has a roof slope of                                                                                                                                                                                                                                                                                                            |  |  |
| less than 2:12. Roof area with slope less than 2:12 sq ft; Total roof area sq ft  C. Other Roof Any roof that does not qualify as either (A) or (B) above.                                                                                                                                                                                                                                                                                                                                                    |  |  |
| <ul> <li>6. Secondary Water Resistance (SWR): (standard underlayments or hot-mopped felts do not qualify as an SWR)</li> <li>A. SWR (also called Sealed Roof Deck) Self-adhering polymer modified-bitumen roofing underlayment applied directly to the sheathing or foam adhesive SWR barrier (not foamed-on insulation) applied as a supplemental means to protect the dwelling from water intrusion in the event of roof covering loss.</li> <li>B. No SWR.</li> <li>C. Unknown or undetermined.</li> </ul> |  |  |
| Inspectors Initials CP Property Address 1 SE Turtle Creek Dr Tequesta, FL 33469                                                                                                                                                                                                                                                                                                                                                                                                                               |  |  |
| *This verification form is valid for up to five (5) years provided no material changes have been made to the structure or                                                                                                                                                                                                                                                                                                                                                                                     |  |  |