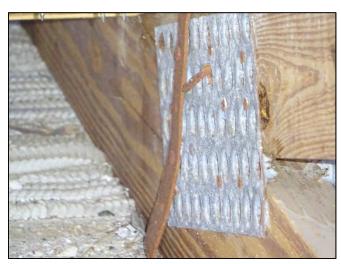

| Any system of screws, nails, adhesives, other deck fastening system or truss/rafter spacing that is shown to have an equivalent or greater resistance than 8d common nails spaced a maximum of 6 inches in the field or has a mean uplift resistance of at least 182 psf.                                                                                                                                                                                                                                     |  |  |
|---------------------------------------------------------------------------------------------------------------------------------------------------------------------------------------------------------------------------------------------------------------------------------------------------------------------------------------------------------------------------------------------------------------------------------------------------------------------------------------------------------------|--|--|
| D. Reinforced Concrete Roof Deck.                                                                                                                                                                                                                                                                                                                                                                                                                                                                             |  |  |
| E. Other:                                                                                                                                                                                                                                                                                                                                                                                                                                                                                                     |  |  |
| F. Unknown or unidentified.                                                                                                                                                                                                                                                                                                                                                                                                                                                                                   |  |  |
| G. No attic access.                                                                                                                                                                                                                                                                                                                                                                                                                                                                                           |  |  |
| 4. <b>Roof to Wall Attachment:</b> What is the <b>WEAKEST</b> roof to wall connection? (Do not include attachment of hip/valley jacks within 5 feet of the inside or outside corner of the roof in determination of WEAKEST type)                                                                                                                                                                                                                                                                             |  |  |
| A. Toe Nails                                                                                                                                                                                                                                                                                                                                                                                                                                                                                                  |  |  |
| Truss/rafter anchored to top plate of wall using nails driven at an angle through the truss/rafter and attached to the top plate of the wall, or                                                                                                                                                                                                                                                                                                                                                              |  |  |
| Metal connectors that do not meet the minimal conditions or requirements of B, C, or D                                                                                                                                                                                                                                                                                                                                                                                                                        |  |  |
| Minimal conditions to qualify for categories B, C, or D. All visible metal connectors are:                                                                                                                                                                                                                                                                                                                                                                                                                    |  |  |
| Secured to truss/rafter with a minimum of three (3) nails, and                                                                                                                                                                                                                                                                                                                                                                                                                                                |  |  |
| Attached to the wall top plate of the wall framing, or embedded in the bond beam, with less than a ½" gap from the blocking or truss/rafter <b>and</b> blocked no more than 1.5" of the truss/rafter, <b>and</b> free of visible severe corrosion.                                                                                                                                                                                                                                                            |  |  |
| B. Clips                                                                                                                                                                                                                                                                                                                                                                                                                                                                                                      |  |  |
| Metal connectors that do not wrap over the top of the truss/rafter, <b>or</b>                                                                                                                                                                                                                                                                                                                                                                                                                                 |  |  |
| Metal connectors with a minimum of 1 strap that wraps over the top of the truss/rafter and does not meet the nail position requirements of C or D, but is secured with a minimum of 3 nails.                                                                                                                                                                                                                                                                                                                  |  |  |
| C. Single Wraps  Metal connectors consisting of a single strap that wraps over the top of the truss/rafter and is secured with a                                                                                                                                                                                                                                                                                                                                                                              |  |  |
| minimum of 2 nails on the front side and a minimum of 1 nail on the opposing side.                                                                                                                                                                                                                                                                                                                                                                                                                            |  |  |
| D. Double Wraps                                                                                                                                                                                                                                                                                                                                                                                                                                                                                               |  |  |
| Metal Connectors consisting of 2 separate straps that are attached to the wall frame, or embedded in the bond beam, on either side of the truss/rafter where each strap wraps over the top of the truss/rafter and is secured with a minimum of 2 nails on the front side, and a minimum of 1 nail on the opposing side, <b>or</b>                                                                                                                                                                            |  |  |
| Metal connectors consisting of a single strap that wraps over the top of the truss/rafter, is secured to the wall on both sides, and is secured to the top plate with a minimum of three nails on each side.                                                                                                                                                                                                                                                                                                  |  |  |
| <ul><li>E. Structural Anchor bolts structurally connected or reinforced concrete roof.</li><li>F. Other:</li></ul>                                                                                                                                                                                                                                                                                                                                                                                            |  |  |
| G. Unknown or unidentified                                                                                                                                                                                                                                                                                                                                                                                                                                                                                    |  |  |
| H. No attic access                                                                                                                                                                                                                                                                                                                                                                                                                                                                                            |  |  |
| 5. <u>Roof Geometry</u> : What is the roof shape? (Do not consider roofs of porches or carports that are attached only to the fascia or wall of the host structure over unenclosed space in the determination of roof perimeter or roof area for roof geometry classification).                                                                                                                                                                                                                               |  |  |
| A. Hip Roof Hip roof with no other roof shapes greater than 10% of the total roof system perimeter.                                                                                                                                                                                                                                                                                                                                                                                                           |  |  |
| Total length of non-hip features: 0 feet; Total roof system perimeter: 425 feet  B. Flat Roof Roof on a building with 5 or more units where at least 90% of the main roof area has a roof slope of                                                                                                                                                                                                                                                                                                            |  |  |
| less than 2:12. Roof area with slope less than 2:12 sq ft; Total roof area sq ft  C. Other Roof Any roof that does not qualify as either (A) or (B) above.                                                                                                                                                                                                                                                                                                                                                    |  |  |
| <ul> <li>6. Secondary Water Resistance (SWR): (standard underlayments or hot-mopped felts do not qualify as an SWR)</li> <li>A. SWR (also called Sealed Roof Deck) Self-adhering polymer modified-bitumen roofing underlayment applied directly to the sheathing or foam adhesive SWR barrier (not foamed-on insulation) applied as a supplemental means to protect the dwelling from water intrusion in the event of roof covering loss.</li> <li>B. No SWR.</li> <li>C. Unknown or undetermined.</li> </ul> |  |  |
| Inspectors Initials CP Property Address 1 SE Turtle Creek Dr Tequesta, FL 33469                                                                                                                                                                                                                                                                                                                                                                                                                               |  |  |
| *This verification form is valid for up to five (5) years provided no material changes have been made to the structure or                                                                                                                                                                                                                                                                                                                                                                                     |  |  |