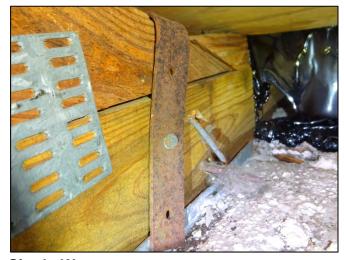

| Any system of screws, nails, adhesives, other deck fastening system or truss/rafter spacing that is shown to have an equivalent or greater resistance than 8d common nails spaced a maximum of 6 inches in the field or has a mean uplift resistance of at least 182 psf.                                                                                                                                                                                                                                     |  |  |
|---------------------------------------------------------------------------------------------------------------------------------------------------------------------------------------------------------------------------------------------------------------------------------------------------------------------------------------------------------------------------------------------------------------------------------------------------------------------------------------------------------------|--|--|
| D. Reinforced Concrete Roof Deck.                                                                                                                                                                                                                                                                                                                                                                                                                                                                             |  |  |
| E. Other:                                                                                                                                                                                                                                                                                                                                                                                                                                                                                                     |  |  |
| F. Unknown or unidentified.                                                                                                                                                                                                                                                                                                                                                                                                                                                                                   |  |  |
| G. No attic access.                                                                                                                                                                                                                                                                                                                                                                                                                                                                                           |  |  |
| 4. <b>Roof to Wall Attachment:</b> What is the <b>WEAKEST</b> roof to wall connection? (Do not include attachment of hip/valley jacks within 5 feet of the inside or outside corner of the roof in determination of WEAKEST type)                                                                                                                                                                                                                                                                             |  |  |
| A. Toe Nails                                                                                                                                                                                                                                                                                                                                                                                                                                                                                                  |  |  |
| Truss/rafter anchored to top plate of wall using nails driven at an angle through the truss/rafter and attached to the top plate of the wall, or                                                                                                                                                                                                                                                                                                                                                              |  |  |
| Metal connectors that do not meet the minimal conditions or requirements of B, C, or D                                                                                                                                                                                                                                                                                                                                                                                                                        |  |  |
| Minimal conditions to qualify for categories B, C, or D. All visible metal connectors are:                                                                                                                                                                                                                                                                                                                                                                                                                    |  |  |
| Secured to truss/rafter with a minimum of three (3) nails, and                                                                                                                                                                                                                                                                                                                                                                                                                                                |  |  |
| Attached to the wall top plate of the wall framing, or embedded in the bond beam, with less than a ½" gap from the blocking or truss/rafter <b>and</b> blocked no more than 1.5" of the truss/rafter, <b>and</b> free of visible severe corrosion.                                                                                                                                                                                                                                                            |  |  |
| B. Clips                                                                                                                                                                                                                                                                                                                                                                                                                                                                                                      |  |  |
| Metal connectors that do not wrap over the top of the truss/rafter, <b>or</b>                                                                                                                                                                                                                                                                                                                                                                                                                                 |  |  |
| Metal connectors with a minimum of 1 strap that wraps over the top of the truss/rafter and does not meet the nail position requirements of C or D, but is secured with a minimum of 3 nails.                                                                                                                                                                                                                                                                                                                  |  |  |
| C. Single Wraps  Metal connectors consisting of a single strap that wraps over the top of the truss/rafter and is secured with a                                                                                                                                                                                                                                                                                                                                                                              |  |  |
| minimum of 2 nails on the front side and a minimum of 1 nail on the opposing side.                                                                                                                                                                                                                                                                                                                                                                                                                            |  |  |
| D. Double Wraps                                                                                                                                                                                                                                                                                                                                                                                                                                                                                               |  |  |
| Metal Connectors consisting of 2 separate straps that are attached to the wall frame, or embedded in the bond beam, on either side of the truss/rafter where each strap wraps over the top of the truss/rafter and is secured with a minimum of 2 nails on the front side, and a minimum of 1 nail on the opposing side, <b>or</b>                                                                                                                                                                            |  |  |
| Metal connectors consisting of a single strap that wraps over the top of the truss/rafter, is secured to the wall on both sides, and is secured to the top plate with a minimum of three nails on each side.                                                                                                                                                                                                                                                                                                  |  |  |
| <ul><li>E. Structural Anchor bolts structurally connected or reinforced concrete roof.</li><li>F. Other:</li></ul>                                                                                                                                                                                                                                                                                                                                                                                            |  |  |
| G. Unknown or unidentified                                                                                                                                                                                                                                                                                                                                                                                                                                                                                    |  |  |
| H. No attic access                                                                                                                                                                                                                                                                                                                                                                                                                                                                                            |  |  |
| 5. <u>Roof Geometry</u> : What is the roof shape? (Do not consider roofs of porches or carports that are attached only to the fascia or wall of the host structure over unenclosed space in the determination of roof perimeter or roof area for roof geometry classification).                                                                                                                                                                                                                               |  |  |
| A. Hip Roof Hip roof with no other roof shapes greater than 10% of the total roof system perimeter.                                                                                                                                                                                                                                                                                                                                                                                                           |  |  |
| Total length of non-hip features: 0 feet; Total roof system perimeter: 425 feet  B. Flat Roof Roof on a building with 5 or more units where at least 90% of the main roof area has a roof slope of                                                                                                                                                                                                                                                                                                            |  |  |
| less than 2:12. Roof area with slope less than 2:12 sq ft; Total roof area sq ft  C. Other Roof Any roof that does not qualify as either (A) or (B) above.                                                                                                                                                                                                                                                                                                                                                    |  |  |
| <ul> <li>6. Secondary Water Resistance (SWR): (standard underlayments or hot-mopped felts do not qualify as an SWR)</li> <li>A. SWR (also called Sealed Roof Deck) Self-adhering polymer modified-bitumen roofing underlayment applied directly to the sheathing or foam adhesive SWR barrier (not foamed-on insulation) applied as a supplemental means to protect the dwelling from water intrusion in the event of roof covering loss.</li> <li>B. No SWR.</li> <li>C. Unknown or undetermined.</li> </ul> |  |  |
| Inspectors Initials CP Property Address 1 SE Turtle Creek Dr Tequesta, FL 33469                                                                                                                                                                                                                                                                                                                                                                                                                               |  |  |
| *This verification form is valid for up to five (5) years provided no material changes have been made to the structure or                                                                                                                                                                                                                                                                                                                                                                                     |  |  |