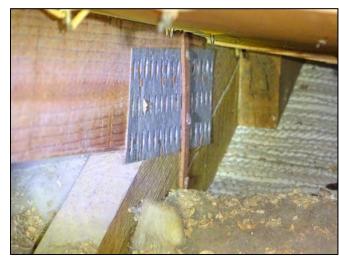

| Any system of screws, nails, adhesives, other deck fastening system or truss/rafter spacing that is shown to have an equivalent or greater resistance than 8d common nails spaced a maximum of 6 inches in the field or has a mean uplift resistance of at least 182 psf.                                                                                                                                                                                                                                     |  |  |
|---------------------------------------------------------------------------------------------------------------------------------------------------------------------------------------------------------------------------------------------------------------------------------------------------------------------------------------------------------------------------------------------------------------------------------------------------------------------------------------------------------------|--|--|
| D. Reinforced Concrete Roof Deck.                                                                                                                                                                                                                                                                                                                                                                                                                                                                             |  |  |
| E. Other:                                                                                                                                                                                                                                                                                                                                                                                                                                                                                                     |  |  |
| F. Unknown or unidentified.                                                                                                                                                                                                                                                                                                                                                                                                                                                                                   |  |  |
| G. No attic access.                                                                                                                                                                                                                                                                                                                                                                                                                                                                                           |  |  |
| 4. <b>Roof to Wall Attachment:</b> What is the <b>WEAKEST</b> roof to wall connection? (Do not include attachment of hip/valley jacks within 5 feet of the inside or outside corner of the roof in determination of WEAKEST type)                                                                                                                                                                                                                                                                             |  |  |
| A. Toe Nails                                                                                                                                                                                                                                                                                                                                                                                                                                                                                                  |  |  |
| Truss/rafter anchored to top plate of wall using nails driven at an angle through the truss/rafter and attached to the top plate of the wall, or                                                                                                                                                                                                                                                                                                                                                              |  |  |
| Metal connectors that do not meet the minimal conditions or requirements of B, C, or D                                                                                                                                                                                                                                                                                                                                                                                                                        |  |  |
| Minimal conditions to qualify for categories B, C, or D. All visible metal connectors are:                                                                                                                                                                                                                                                                                                                                                                                                                    |  |  |
| Secured to truss/rafter with a minimum of three (3) nails, and                                                                                                                                                                                                                                                                                                                                                                                                                                                |  |  |
| Attached to the wall top plate of the wall framing, or embedded in the bond beam, with less than a ½" gap from the blocking or truss/rafter <b>and</b> blocked no more than 1.5" of the truss/rafter, <b>and</b> free of visible severe corrosion.                                                                                                                                                                                                                                                            |  |  |
| B. Clips                                                                                                                                                                                                                                                                                                                                                                                                                                                                                                      |  |  |
| Metal connectors that do not wrap over the top of the truss/rafter, <b>or</b>                                                                                                                                                                                                                                                                                                                                                                                                                                 |  |  |
| Metal connectors with a minimum of 1 strap that wraps over the top of the truss/rafter and does not meet the nail position requirements of C or D, but is secured with a minimum of 3 nails.                                                                                                                                                                                                                                                                                                                  |  |  |
| C. Single Wraps  Metal connectors consisting of a single strap that wraps over the top of the truss/rafter and is secured with a                                                                                                                                                                                                                                                                                                                                                                              |  |  |
| minimum of 2 nails on the front side and a minimum of 1 nail on the opposing side.                                                                                                                                                                                                                                                                                                                                                                                                                            |  |  |
| D. Double Wraps                                                                                                                                                                                                                                                                                                                                                                                                                                                                                               |  |  |
| Metal Connectors consisting of 2 separate straps that are attached to the wall frame, or embedded in the bond beam, on either side of the truss/rafter where each strap wraps over the top of the truss/rafter and is secured with a minimum of 2 nails on the front side, and a minimum of 1 nail on the opposing side, <b>or</b>                                                                                                                                                                            |  |  |
| Metal connectors consisting of a single strap that wraps over the top of the truss/rafter, is secured to the wall on both sides, and is secured to the top plate with a minimum of three nails on each side.                                                                                                                                                                                                                                                                                                  |  |  |
| <ul><li>E. Structural Anchor bolts structurally connected or reinforced concrete roof.</li><li>F. Other:</li></ul>                                                                                                                                                                                                                                                                                                                                                                                            |  |  |
| G. Unknown or unidentified                                                                                                                                                                                                                                                                                                                                                                                                                                                                                    |  |  |
| H. No attic access                                                                                                                                                                                                                                                                                                                                                                                                                                                                                            |  |  |
| 5. <u>Roof Geometry</u> : What is the roof shape? (Do not consider roofs of porches or carports that are attached only to the fascia or wall of the host structure over unenclosed space in the determination of roof perimeter or roof area for roof geometry classification).                                                                                                                                                                                                                               |  |  |
| A. Hip Roof Hip roof with no other roof shapes greater than 10% of the total roof system perimeter.                                                                                                                                                                                                                                                                                                                                                                                                           |  |  |
| Total length of non-hip features: 0 feet; Total roof system perimeter: 425 feet  B. Flat Roof Roof on a building with 5 or more units where at least 90% of the main roof area has a roof slope of                                                                                                                                                                                                                                                                                                            |  |  |
| less than 2:12. Roof area with slope less than 2:12 sq ft; Total roof area sq ft  C. Other Roof Any roof that does not qualify as either (A) or (B) above.                                                                                                                                                                                                                                                                                                                                                    |  |  |
| <ul> <li>6. Secondary Water Resistance (SWR): (standard underlayments or hot-mopped felts do not qualify as an SWR)</li> <li>A. SWR (also called Sealed Roof Deck) Self-adhering polymer modified-bitumen roofing underlayment applied directly to the sheathing or foam adhesive SWR barrier (not foamed-on insulation) applied as a supplemental means to protect the dwelling from water intrusion in the event of roof covering loss.</li> <li>B. No SWR.</li> <li>C. Unknown or undetermined.</li> </ul> |  |  |
| Inspectors Initials CP Property Address 1 SE Turtle Creek Dr Tequesta, FL 33469                                                                                                                                                                                                                                                                                                                                                                                                                               |  |  |
| *This verification form is valid for up to five (5) years provided no material changes have been made to the structure or                                                                                                                                                                                                                                                                                                                                                                                     |  |  |