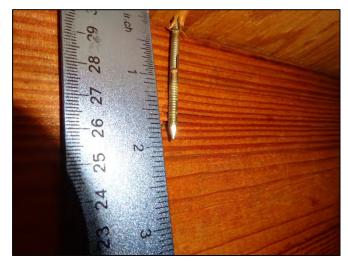

#### **Report Summary:**

1. Building Code: C. Built 1971

2. Roof Covering: A. All roof coverings listed meet FBC Product Approval

3. Roof Deck Attchment: C. 8d nail 6" Max Spacing

4. Roof to Wall Attachment: C. Single Wraps