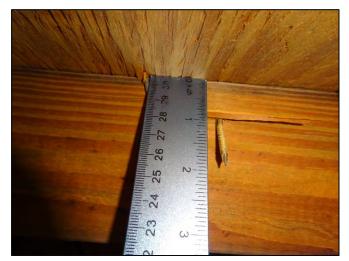

| Any system of screws, nails, adhesives, other deck fastening system or truss/rafter spacing that is shown to have an equivalent or greater resistance than 8d common nails spaced a maximum of 6 inches in the field or has a mean uplift resistance of at least 182 psf.                                                                                                                                                                                                                                     |  |  |
|---------------------------------------------------------------------------------------------------------------------------------------------------------------------------------------------------------------------------------------------------------------------------------------------------------------------------------------------------------------------------------------------------------------------------------------------------------------------------------------------------------------|--|--|
| D. Reinforced Concrete Roof Deck.                                                                                                                                                                                                                                                                                                                                                                                                                                                                             |  |  |
| E. Other:                                                                                                                                                                                                                                                                                                                                                                                                                                                                                                     |  |  |
| F. Unknown or unidentified.                                                                                                                                                                                                                                                                                                                                                                                                                                                                                   |  |  |
| G. No attic access.                                                                                                                                                                                                                                                                                                                                                                                                                                                                                           |  |  |
| 4. <b>Roof to Wall Attachment:</b> What is the <b>WEAKEST</b> roof to wall connection? (Do not include attachment of hip/valley jacks within 5 feet of the inside or outside corner of the roof in determination of WEAKEST type)                                                                                                                                                                                                                                                                             |  |  |
| A. Toe Nails                                                                                                                                                                                                                                                                                                                                                                                                                                                                                                  |  |  |
| Truss/rafter anchored to top plate of wall using nails driven at an angle through the truss/rafter and attached to the top plate of the wall, or                                                                                                                                                                                                                                                                                                                                                              |  |  |
| Metal connectors that do not meet the minimal conditions or requirements of B, C, or D                                                                                                                                                                                                                                                                                                                                                                                                                        |  |  |
| Minimal conditions to qualify for categories B, C, or D. All visible metal connectors are:                                                                                                                                                                                                                                                                                                                                                                                                                    |  |  |
| Secured to truss/rafter with a minimum of three (3) nails, and                                                                                                                                                                                                                                                                                                                                                                                                                                                |  |  |
| Attached to the wall top plate of the wall framing, or embedded in the bond beam, with less than a ½" gap from the blocking or truss/rafter <b>and</b> blocked no more than 1.5" of the truss/rafter, <b>and</b> free of visible severe corrosion.                                                                                                                                                                                                                                                            |  |  |
| B. Clips                                                                                                                                                                                                                                                                                                                                                                                                                                                                                                      |  |  |
| Metal connectors that do not wrap over the top of the truss/rafter, <b>or</b>                                                                                                                                                                                                                                                                                                                                                                                                                                 |  |  |
| Metal connectors with a minimum of 1 strap that wraps over the top of the truss/rafter and does not meet the nail position requirements of C or D, but is secured with a minimum of 3 nails.                                                                                                                                                                                                                                                                                                                  |  |  |
| C. Single Wraps  Metal connectors consisting of a single strap that wraps over the top of the truss/rafter and is secured with a                                                                                                                                                                                                                                                                                                                                                                              |  |  |
| minimum of 2 nails on the front side and a minimum of 1 nail on the opposing side.                                                                                                                                                                                                                                                                                                                                                                                                                            |  |  |
| D. Double Wraps                                                                                                                                                                                                                                                                                                                                                                                                                                                                                               |  |  |
| Metal Connectors consisting of 2 separate straps that are attached to the wall frame, or embedded in the bond beam, on either side of the truss/rafter where each strap wraps over the top of the truss/rafter and is secured with a minimum of 2 nails on the front side, and a minimum of 1 nail on the opposing side, <b>or</b>                                                                                                                                                                            |  |  |
| Metal connectors consisting of a single strap that wraps over the top of the truss/rafter, is secured to the wall on both sides, and is secured to the top plate with a minimum of three nails on each side.                                                                                                                                                                                                                                                                                                  |  |  |
| <ul><li>E. Structural Anchor bolts structurally connected or reinforced concrete roof.</li><li>F. Other:</li></ul>                                                                                                                                                                                                                                                                                                                                                                                            |  |  |
| G. Unknown or unidentified                                                                                                                                                                                                                                                                                                                                                                                                                                                                                    |  |  |
| H. No attic access                                                                                                                                                                                                                                                                                                                                                                                                                                                                                            |  |  |
| 5. <u>Roof Geometry</u> : What is the roof shape? (Do not consider roofs of porches or carports that are attached only to the fascia or wall of the host structure over unenclosed space in the determination of roof perimeter or roof area for roof geometry classification).                                                                                                                                                                                                                               |  |  |
| A. Hip Roof Hip roof with no other roof shapes greater than 10% of the total roof system perimeter.                                                                                                                                                                                                                                                                                                                                                                                                           |  |  |
| Total length of non-hip features: 0 feet; Total roof system perimeter: 425 feet  B. Flat Roof Roof on a building with 5 or more units where at least 90% of the main roof area has a roof slope of                                                                                                                                                                                                                                                                                                            |  |  |
| less than 2:12. Roof area with slope less than 2:12 sq ft; Total roof area sq ft  C. Other Roof Any roof that does not qualify as either (A) or (B) above.                                                                                                                                                                                                                                                                                                                                                    |  |  |
| <ul> <li>6. Secondary Water Resistance (SWR): (standard underlayments or hot-mopped felts do not qualify as an SWR)</li> <li>A. SWR (also called Sealed Roof Deck) Self-adhering polymer modified-bitumen roofing underlayment applied directly to the sheathing or foam adhesive SWR barrier (not foamed-on insulation) applied as a supplemental means to protect the dwelling from water intrusion in the event of roof covering loss.</li> <li>B. No SWR.</li> <li>C. Unknown or undetermined.</li> </ul> |  |  |
| Inspectors Initials CP Property Address 1 SE Turtle Creek Dr Tequesta, FL 33469                                                                                                                                                                                                                                                                                                                                                                                                                               |  |  |
| *This verification form is valid for up to five (5) years provided no material changes have been made to the structure or                                                                                                                                                                                                                                                                                                                                                                                     |  |  |