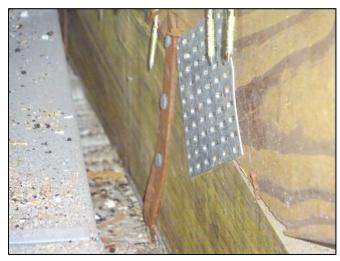

#### **Report Summary:**

1. Building Code: C. Built 1971

2. Roof Covering: A. All roof coverings listed meet FBC Product Approval

3. Roof Deck Attchment: C. 8d nail 6" Max Spacing

4. Roof to Wall Attachment: C. Single Wraps

| Any system of screws, nails, adhesives, other deck fastening system or truss/rafter spacing that is shown to have an equivalent or greater resistance than 8d common nails spaced a maximum of 6 inches in the field or has a mean uplift resistance of at least 182 psf.                                                                                                                                                                                                                                     |  |  |
|---------------------------------------------------------------------------------------------------------------------------------------------------------------------------------------------------------------------------------------------------------------------------------------------------------------------------------------------------------------------------------------------------------------------------------------------------------------------------------------------------------------|--|--|
| D. Reinforced Concrete Roof Deck.                                                                                                                                                                                                                                                                                                                                                                                                                                                                             |  |  |
| E. Other:                                                                                                                                                                                                                                                                                                                                                                                                                                                                                                     |  |  |
| F. Unknown or unidentified.                                                                                                                                                                                                                                                                                                                                                                                                                                                                                   |  |  |
| G. No attic access.                                                                                                                                                                                                                                                                                                                                                                                                                                                                                           |  |  |
| 4. <b>Roof to Wall Attachment:</b> What is the <b>WEAKEST</b> roof to wall connection? (Do not include attachment of hip/valley jacks within 5 feet of the inside or outside corner of the roof in determination of WEAKEST type)                                                                                                                                                                                                                                                                             |  |  |
| A. Toe Nails                                                                                                                                                                                                                                                                                                                                                                                                                                                                                                  |  |  |
| Truss/rafter anchored to top plate of wall using nails driven at an angle through the truss/rafter and attached to the top plate of the wall, or                                                                                                                                                                                                                                                                                                                                                              |  |  |
| Metal connectors that do not meet the minimal conditions or requirements of B, C, or D                                                                                                                                                                                                                                                                                                                                                                                                                        |  |  |
| Minimal conditions to qualify for categories B, C, or D. All visible metal connectors are:                                                                                                                                                                                                                                                                                                                                                                                                                    |  |  |
| Secured to truss/rafter with a minimum of three (3) nails, and                                                                                                                                                                                                                                                                                                                                                                                                                                                |  |  |
| Attached to the wall top plate of the wall framing, or embedded in the bond beam, with less than a ½" gap from the blocking or truss/rafter <b>and</b> blocked no more than 1.5" of the truss/rafter, <b>and</b> free of visible severe corrosion.                                                                                                                                                                                                                                                            |  |  |
| B. Clips                                                                                                                                                                                                                                                                                                                                                                                                                                                                                                      |  |  |
| Metal connectors that do not wrap over the top of the truss/rafter, <b>or</b>                                                                                                                                                                                                                                                                                                                                                                                                                                 |  |  |
| Metal connectors with a minimum of 1 strap that wraps over the top of the truss/rafter and does not meet the nail position requirements of C or D, but is secured with a minimum of 3 nails.                                                                                                                                                                                                                                                                                                                  |  |  |
| C. Single Wraps  Metal connectors consisting of a single strap that wraps over the top of the truss/rafter and is secured with a                                                                                                                                                                                                                                                                                                                                                                              |  |  |
| minimum of 2 nails on the front side and a minimum of 1 nail on the opposing side.                                                                                                                                                                                                                                                                                                                                                                                                                            |  |  |
| D. Double Wraps                                                                                                                                                                                                                                                                                                                                                                                                                                                                                               |  |  |
| Metal Connectors consisting of 2 separate straps that are attached to the wall frame, or embedded in the bond beam, on either side of the truss/rafter where each strap wraps over the top of the truss/rafter and is secured with a minimum of 2 nails on the front side, and a minimum of 1 nail on the opposing side, <b>or</b>                                                                                                                                                                            |  |  |
| Metal connectors consisting of a single strap that wraps over the top of the truss/rafter, is secured to the wall on both sides, and is secured to the top plate with a minimum of three nails on each side.                                                                                                                                                                                                                                                                                                  |  |  |
| <ul><li>E. Structural Anchor bolts structurally connected or reinforced concrete roof.</li><li>F. Other:</li></ul>                                                                                                                                                                                                                                                                                                                                                                                            |  |  |
| G. Unknown or unidentified                                                                                                                                                                                                                                                                                                                                                                                                                                                                                    |  |  |
| H. No attic access                                                                                                                                                                                                                                                                                                                                                                                                                                                                                            |  |  |
| 5. <u>Roof Geometry</u> : What is the roof shape? (Do not consider roofs of porches or carports that are attached only to the fascia or wall of the host structure over unenclosed space in the determination of roof perimeter or roof area for roof geometry classification).                                                                                                                                                                                                                               |  |  |
| A. Hip Roof Hip roof with no other roof shapes greater than 10% of the total roof system perimeter.                                                                                                                                                                                                                                                                                                                                                                                                           |  |  |
| Total length of non-hip features: 0 feet; Total roof system perimeter: 425 feet  B. Flat Roof Roof on a building with 5 or more units where at least 90% of the main roof area has a roof slope of                                                                                                                                                                                                                                                                                                            |  |  |
| less than 2:12. Roof area with slope less than 2:12 sq ft; Total roof area sq ft  C. Other Roof Any roof that does not qualify as either (A) or (B) above.                                                                                                                                                                                                                                                                                                                                                    |  |  |
| <ul> <li>6. Secondary Water Resistance (SWR): (standard underlayments or hot-mopped felts do not qualify as an SWR)</li> <li>A. SWR (also called Sealed Roof Deck) Self-adhering polymer modified-bitumen roofing underlayment applied directly to the sheathing or foam adhesive SWR barrier (not foamed-on insulation) applied as a supplemental means to protect the dwelling from water intrusion in the event of roof covering loss.</li> <li>B. No SWR.</li> <li>C. Unknown or undetermined.</li> </ul> |  |  |
| Inspectors Initials CP Property Address 1 SE Turtle Creek Dr Tequesta, FL 33469                                                                                                                                                                                                                                                                                                                                                                                                                               |  |  |
| *This verification form is valid for up to five (5) years provided no material changes have been made to the structure or                                                                                                                                                                                                                                                                                                                                                                                     |  |  |