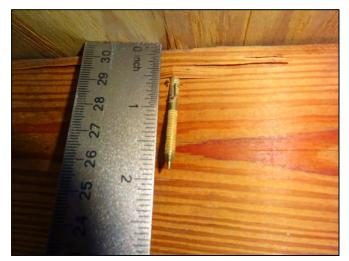

#### **Report Summary:**

1. Building Code: C. Built 1971

2. Roof Covering: A. All roof coverings listed meet FBC Product Approval

3. Roof Deck Attchment: C. 8d nail 6" Max Spacing

4. Roof to Wall Attachment: C. Single Wraps

| Any system of screws, nails, adhesives, other deck fastening system or truss/rafter spacing that is shown to have an equivalent or greater resistance than 8d common nails spaced a maximum of 6 inches in the field or has a mean uplift resistance of at least 182 psf.                                                                                                                                                                                                                                     |  |  |
|---------------------------------------------------------------------------------------------------------------------------------------------------------------------------------------------------------------------------------------------------------------------------------------------------------------------------------------------------------------------------------------------------------------------------------------------------------------------------------------------------------------|--|--|
| D. Reinforced Concrete Roof Deck.                                                                                                                                                                                                                                                                                                                                                                                                                                                                             |  |  |
| E. Other:                                                                                                                                                                                                                                                                                                                                                                                                                                                                                                     |  |  |
| F. Unknown or unidentified.                                                                                                                                                                                                                                                                                                                                                                                                                                                                                   |  |  |
| G. No attic access.                                                                                                                                                                                                                                                                                                                                                                                                                                                                                           |  |  |
| 4. <b>Roof to Wall Attachment:</b> What is the <b>WEAKEST</b> roof to wall connection? (Do not include attachment of hip/valley jacks within 5 feet of the inside or outside corner of the roof in determination of WEAKEST type)                                                                                                                                                                                                                                                                             |  |  |
| A. Toe Nails                                                                                                                                                                                                                                                                                                                                                                                                                                                                                                  |  |  |
| Truss/rafter anchored to top plate of wall using nails driven at an angle through the truss/rafter and attached to the top plate of the wall, or                                                                                                                                                                                                                                                                                                                                                              |  |  |
| Metal connectors that do not meet the minimal conditions or requirements of B, C, or D                                                                                                                                                                                                                                                                                                                                                                                                                        |  |  |
| Minimal conditions to qualify for categories B, C, or D. All visible metal connectors are:                                                                                                                                                                                                                                                                                                                                                                                                                    |  |  |
| Secured to truss/rafter with a minimum of three (3) nails, and                                                                                                                                                                                                                                                                                                                                                                                                                                                |  |  |
| Attached to the wall top plate of the wall framing, or embedded in the bond beam, with less than a ½" gap from the blocking or truss/rafter <b>and</b> blocked no more than 1.5" of the truss/rafter, <b>and</b> free of visible severe corrosion.                                                                                                                                                                                                                                                            |  |  |
| B. Clips                                                                                                                                                                                                                                                                                                                                                                                                                                                                                                      |  |  |
| Metal connectors that do not wrap over the top of the truss/rafter, <b>or</b>                                                                                                                                                                                                                                                                                                                                                                                                                                 |  |  |
| Metal connectors with a minimum of 1 strap that wraps over the top of the truss/rafter and does not meet the nail position requirements of C or D, but is secured with a minimum of 3 nails.                                                                                                                                                                                                                                                                                                                  |  |  |
| C. Single Wraps  Metal connectors consisting of a single strap that wraps over the top of the truss/rafter and is secured with a                                                                                                                                                                                                                                                                                                                                                                              |  |  |
| minimum of 2 nails on the front side and a minimum of 1 nail on the opposing side.                                                                                                                                                                                                                                                                                                                                                                                                                            |  |  |
| D. Double Wraps                                                                                                                                                                                                                                                                                                                                                                                                                                                                                               |  |  |
| Metal Connectors consisting of 2 separate straps that are attached to the wall frame, or embedded in the bond beam, on either side of the truss/rafter where each strap wraps over the top of the truss/rafter and is secured with a minimum of 2 nails on the front side, and a minimum of 1 nail on the opposing side, <b>or</b>                                                                                                                                                                            |  |  |
| Metal connectors consisting of a single strap that wraps over the top of the truss/rafter, is secured to the wall on both sides, and is secured to the top plate with a minimum of three nails on each side.                                                                                                                                                                                                                                                                                                  |  |  |
| <ul><li>E. Structural Anchor bolts structurally connected or reinforced concrete roof.</li><li>F. Other:</li></ul>                                                                                                                                                                                                                                                                                                                                                                                            |  |  |
| G. Unknown or unidentified                                                                                                                                                                                                                                                                                                                                                                                                                                                                                    |  |  |
| H. No attic access                                                                                                                                                                                                                                                                                                                                                                                                                                                                                            |  |  |
| 5. <u>Roof Geometry</u> : What is the roof shape? (Do not consider roofs of porches or carports that are attached only to the fascia or wall of the host structure over unenclosed space in the determination of roof perimeter or roof area for roof geometry classification).                                                                                                                                                                                                                               |  |  |
| A. Hip Roof Hip roof with no other roof shapes greater than 10% of the total roof system perimeter.                                                                                                                                                                                                                                                                                                                                                                                                           |  |  |
| Total length of non-hip features: 0 feet; Total roof system perimeter: 425 feet  B. Flat Roof Roof on a building with 5 or more units where at least 90% of the main roof area has a roof slope of                                                                                                                                                                                                                                                                                                            |  |  |
| less than 2:12. Roof area with slope less than 2:12 sq ft; Total roof area sq ft  C. Other Roof Any roof that does not qualify as either (A) or (B) above.                                                                                                                                                                                                                                                                                                                                                    |  |  |
| <ul> <li>6. Secondary Water Resistance (SWR): (standard underlayments or hot-mopped felts do not qualify as an SWR)</li> <li>A. SWR (also called Sealed Roof Deck) Self-adhering polymer modified-bitumen roofing underlayment applied directly to the sheathing or foam adhesive SWR barrier (not foamed-on insulation) applied as a supplemental means to protect the dwelling from water intrusion in the event of roof covering loss.</li> <li>B. No SWR.</li> <li>C. Unknown or undetermined.</li> </ul> |  |  |
| Inspectors Initials CP Property Address 1 SE Turtle Creek Dr Tequesta, FL 33469                                                                                                                                                                                                                                                                                                                                                                                                                               |  |  |
| *This verification form is valid for up to five (5) years provided no material changes have been made to the structure or                                                                                                                                                                                                                                                                                                                                                                                     |  |  |