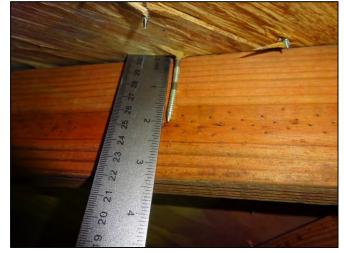

# Uniform Mitigation Verification Inspection Form ony of this form and any documentation provided with the insurance policy

| Increation                                                                                                                                                                                                                                                                                                                         |                                                                                                                                                                                                                                                                                                                                                         | i unis form and any do                                                                                     | cumentation provid                                                                                                         | cu with the mounding                                                                                                | - poncy                                                                                      |
|------------------------------------------------------------------------------------------------------------------------------------------------------------------------------------------------------------------------------------------------------------------------------------------------------------------------------------|---------------------------------------------------------------------------------------------------------------------------------------------------------------------------------------------------------------------------------------------------------------------------------------------------------------------------------------------------------|------------------------------------------------------------------------------------------------------------|----------------------------------------------------------------------------------------------------------------------------|---------------------------------------------------------------------------------------------------------------------|----------------------------------------------------------------------------------------------|
| Inspection Date: November 13, 2018  Owner Information                                                                                                                                                                                                                                                                              |                                                                                                                                                                                                                                                                                                                                                         |                                                                                                            |                                                                                                                            |                                                                                                                     |                                                                                              |
| Owner Name: Turtle Creek Association #1 Inc.  Contact Person:                                                                                                                                                                                                                                                                      |                                                                                                                                                                                                                                                                                                                                                         |                                                                                                            |                                                                                                                            |                                                                                                                     |                                                                                              |
| Address: 1 SE Turtle Creek Dr                                                                                                                                                                                                                                                                                                      |                                                                                                                                                                                                                                                                                                                                                         |                                                                                                            |                                                                                                                            | Home Phone:                                                                                                         |                                                                                              |
| City: Teq                                                                                                                                                                                                                                                                                                                          |                                                                                                                                                                                                                                                                                                                                                         | Zip: 33469                                                                                                 |                                                                                                                            | Work Phone:                                                                                                         |                                                                                              |
| County:                                                                                                                                                                                                                                                                                                                            |                                                                                                                                                                                                                                                                                                                                                         | 2.17.00400                                                                                                 |                                                                                                                            | Cell Phone:                                                                                                         |                                                                                              |
|                                                                                                                                                                                                                                                                                                                                    | e Company:                                                                                                                                                                                                                                                                                                                                              |                                                                                                            |                                                                                                                            | Policy #:                                                                                                           |                                                                                              |
|                                                                                                                                                                                                                                                                                                                                    | Home: 1971                                                                                                                                                                                                                                                                                                                                              | # of Stories: 2                                                                                            |                                                                                                                            | Email:                                                                                                              |                                                                                              |
|                                                                                                                                                                                                                                                                                                                                    |                                                                                                                                                                                                                                                                                                                                                         |                                                                                                            |                                                                                                                            |                                                                                                                     |                                                                                              |
| accompa                                                                                                                                                                                                                                                                                                                            | Any documentation used in vary this form. At least one photo. The insurer may ask addition                                                                                                                                                                                                                                                              | otograph must accompan                                                                                     | y this form to validate                                                                                                    | e each attribute marked                                                                                             | in questions 3                                                                               |
| the H                                                                                                                                                                                                                                                                                                                              | ling Code: Was the structure b<br>VHZ (Miami-Dade or Broward                                                                                                                                                                                                                                                                                            | counties), South Florida E                                                                                 | Building Code (SFBC-9                                                                                                      | 4)?                                                                                                                 |                                                                                              |
| a                                                                                                                                                                                                                                                                                                                                  | a. Built in compliance with the ladate after 3/1/2002: Building P                                                                                                                                                                                                                                                                                       | ermit Application Date (MM                                                                                 | M/DD/YYYY)                                                                                                                 | -                                                                                                                   |                                                                                              |
| pı                                                                                                                                                                                                                                                                                                                                 | S. For the HVHZ Only: Built in rovide a permit application with                                                                                                                                                                                                                                                                                         | n a date after 9/1/1994: But                                                                               | ilding Permit Application                                                                                                  |                                                                                                                     | 94, 1995, and 1996                                                                           |
| X C                                                                                                                                                                                                                                                                                                                                | C. Unknown or does not meet th                                                                                                                                                                                                                                                                                                                          | e requirements of Answer                                                                                   | "A" or "B"                                                                                                                 |                                                                                                                     |                                                                                              |
| OR Y                                                                                                                                                                                                                                                                                                                               | Covering: Select all roof cover<br>ear of Original Installation/Reping identified.                                                                                                                                                                                                                                                                      |                                                                                                            |                                                                                                                            |                                                                                                                     | nce for each roof                                                                            |
| 2                                                                                                                                                                                                                                                                                                                                  | P. 2.1 Roof Covering Type:                                                                                                                                                                                                                                                                                                                              | ermit Application<br>Date                                                                                  | FBC or MDC<br>Product Approval #                                                                                           | Year of Original Installation or<br>Replacement                                                                     | No Information<br>Provided for<br>Compliance                                                 |
| [                                                                                                                                                                                                                                                                                                                                  | 1. Asphalt/Fiberglass Shingle                                                                                                                                                                                                                                                                                                                           | /                                                                                                          |                                                                                                                            |                                                                                                                     |                                                                                              |
|                                                                                                                                                                                                                                                                                                                                    | 2. Concrete/Clay Tile                                                                                                                                                                                                                                                                                                                                   | 08/06/08                                                                                                   |                                                                                                                            | 2008                                                                                                                | П                                                                                            |
|                                                                                                                                                                                                                                                                                                                                    | 3. Metal                                                                                                                                                                                                                                                                                                                                                |                                                                                                            |                                                                                                                            |                                                                                                                     |                                                                                              |
| _                                                                                                                                                                                                                                                                                                                                  | 4. Built Up                                                                                                                                                                                                                                                                                                                                             |                                                                                                            |                                                                                                                            |                                                                                                                     |                                                                                              |
|                                                                                                                                                                                                                                                                                                                                    | _                                                                                                                                                                                                                                                                                                                                                       | /<br>08/06/08                                                                                              |                                                                                                                            | 2008                                                                                                                |                                                                                              |
|                                                                                                                                                                                                                                                                                                                                    |                                                                                                                                                                                                                                                                                                                                                         |                                                                                                            |                                                                                                                            |                                                                                                                     |                                                                                              |
| L                                                                                                                                                                                                                                                                                                                                  | 6. Other                                                                                                                                                                                                                                                                                                                                                |                                                                                                            |                                                                                                                            |                                                                                                                     |                                                                                              |
| in B                                                                                                                                                                                                                                                                                                                               | A. All roof coverings listed above a stallation OR have a roofing personal stallation of coverings have a Mia poofing permit application after 9                                                                                                                                                                                                        | ermit application date on o<br>mi-Dade Product Approva                                                     | r after 3/1/02 OR the roal listing current at time                                                                         | of is original and built in of installation OR (for the                                                             | 2004 or later.<br>ne HVHZ only) a                                                            |
| □ C                                                                                                                                                                                                                                                                                                                                | C. One or more roof coverings d                                                                                                                                                                                                                                                                                                                         | o not meet the requirement                                                                                 | ts of Answer "A" or "B                                                                                                     |                                                                                                                     |                                                                                              |
| D                                                                                                                                                                                                                                                                                                                                  | O. No roof coverings meet the re                                                                                                                                                                                                                                                                                                                        | equirements of Answer "A"                                                                                  | or "B".                                                                                                                    |                                                                                                                     |                                                                                              |
| 3. <b>Roof</b>                                                                                                                                                                                                                                                                                                                     | <b>Deck Attachment</b> : What is the                                                                                                                                                                                                                                                                                                                    | weakest form of roof dec                                                                                   | k attachment?                                                                                                              |                                                                                                                     |                                                                                              |
| B B                                                                                                                                                                                                                                                                                                                                | A. Plywood/Oriented strand boay staples or 6d nails spaced at hinglesOR- Any system of schean uplift less than that requires. Plywood/OSB roof sheathing 4"inches o.c.) by 8d common in                                                                                                                                                                 | rews, nails, adhesives, other d for Options B or C below with a minimum thickness ails spaced a maximum of | tached to the roof truss." in the fieldOR- Batter deck fastening system.  s of 7/16"inch attached 12" inches in the field. | ten decking supporting v<br>n or truss/rafter spacing t<br>to the roof truss/rafter (s<br>-OR- Any system of screen | yood shakes or wood<br>hat has an equivalent<br>paced a maximum of<br>ews, nails, adhesives, |
| _ a                                                                                                                                                                                                                                                                                                                                | other deck fastening system or truss/rafter spacing that is shown to have an equivalent or greater resistance than 8d nails spaced a maximum of 12 inches in the field or has a mean uplift resistance of at least 103 psf.  C. Plywood/OSB roof sheathing with a minimum thickness of 7/16"inch attached to the roof truss/rafter (spaced a maximum of |                                                                                                            |                                                                                                                            |                                                                                                                     |                                                                                              |
| 24"inches o.c.) by 8d common nails spaced a maximum of 6" inches in the fieldOR- Dimensional lumber/Tongue & Groove decking with a minimum of 2 nails per board (or 1 nail per board if each board is equal to or less than 6 inches in width)OR-  Inspectors Initials CP Property Address 1 SE Turtle Creek Dr Tequesta, FL 33469 |                                                                                                                                                                                                                                                                                                                                                         |                                                                                                            |                                                                                                                            |                                                                                                                     |                                                                                              |
| inspector                                                                                                                                                                                                                                                                                                                          | rs initials <u> </u>                                                                                                                                                                                                                                                                                                                                    | aress 1 OL Tuttle Cleek                                                                                    | Di Tequesia, FL 334                                                                                                        | 00                                                                                                                  |                                                                                              |

| Any system of screws, nails, adhesives, other deck fastening system or truss/rafter spacing that is shown to have an equivalent or greater resistance than 8d common nails spaced a maximum of 6 inches in the field or has a mean uplift resistance of at least 182 psf.                                                                                                                                                                                                                                     |  |  |
|---------------------------------------------------------------------------------------------------------------------------------------------------------------------------------------------------------------------------------------------------------------------------------------------------------------------------------------------------------------------------------------------------------------------------------------------------------------------------------------------------------------|--|--|
| D. Reinforced Concrete Roof Deck.                                                                                                                                                                                                                                                                                                                                                                                                                                                                             |  |  |
| E. Other:                                                                                                                                                                                                                                                                                                                                                                                                                                                                                                     |  |  |
| F. Unknown or unidentified.                                                                                                                                                                                                                                                                                                                                                                                                                                                                                   |  |  |
| G. No attic access.                                                                                                                                                                                                                                                                                                                                                                                                                                                                                           |  |  |
| 4. <b>Roof to Wall Attachment:</b> What is the <b>WEAKEST</b> roof to wall connection? (Do not include attachment of hip/valley jacks within 5 feet of the inside or outside corner of the roof in determination of WEAKEST type)                                                                                                                                                                                                                                                                             |  |  |
| A. Toe Nails                                                                                                                                                                                                                                                                                                                                                                                                                                                                                                  |  |  |
| Truss/rafter anchored to top plate of wall using nails driven at an angle through the truss/rafter and attached to the top plate of the wall, or                                                                                                                                                                                                                                                                                                                                                              |  |  |
| Metal connectors that do not meet the minimal conditions or requirements of B, C, or D                                                                                                                                                                                                                                                                                                                                                                                                                        |  |  |
| Minimal conditions to qualify for categories B, C, or D. All visible metal connectors are:                                                                                                                                                                                                                                                                                                                                                                                                                    |  |  |
| Secured to truss/rafter with a minimum of three (3) nails, and                                                                                                                                                                                                                                                                                                                                                                                                                                                |  |  |
| Attached to the wall top plate of the wall framing, or embedded in the bond beam, with less than a ½" gap from the blocking or truss/rafter <b>and</b> blocked no more than 1.5" of the truss/rafter, <b>and</b> free of visible severe corrosion.                                                                                                                                                                                                                                                            |  |  |
| B. Clips                                                                                                                                                                                                                                                                                                                                                                                                                                                                                                      |  |  |
| Metal connectors that do not wrap over the top of the truss/rafter, <b>or</b>                                                                                                                                                                                                                                                                                                                                                                                                                                 |  |  |
| Metal connectors with a minimum of 1 strap that wraps over the top of the truss/rafter and does not meet the nail position requirements of C or D, but is secured with a minimum of 3 nails.                                                                                                                                                                                                                                                                                                                  |  |  |
| C. Single Wraps  Metal connectors consisting of a single strap that wraps over the top of the truss/rafter and is secured with a                                                                                                                                                                                                                                                                                                                                                                              |  |  |
| minimum of 2 nails on the front side and a minimum of 1 nail on the opposing side.                                                                                                                                                                                                                                                                                                                                                                                                                            |  |  |
| D. Double Wraps                                                                                                                                                                                                                                                                                                                                                                                                                                                                                               |  |  |
| Metal Connectors consisting of 2 separate straps that are attached to the wall frame, or embedded in the bond beam, on either side of the truss/rafter where each strap wraps over the top of the truss/rafter and is secured with a minimum of 2 nails on the front side, and a minimum of 1 nail on the opposing side, <b>or</b>                                                                                                                                                                            |  |  |
| Metal connectors consisting of a single strap that wraps over the top of the truss/rafter, is secured to the wall on both sides, and is secured to the top plate with a minimum of three nails on each side.                                                                                                                                                                                                                                                                                                  |  |  |
| <ul><li>E. Structural Anchor bolts structurally connected or reinforced concrete roof.</li><li>F. Other:</li></ul>                                                                                                                                                                                                                                                                                                                                                                                            |  |  |
| G. Unknown or unidentified                                                                                                                                                                                                                                                                                                                                                                                                                                                                                    |  |  |
| H. No attic access                                                                                                                                                                                                                                                                                                                                                                                                                                                                                            |  |  |
| 5. <u>Roof Geometry</u> : What is the roof shape? (Do not consider roofs of porches or carports that are attached only to the fascia or wall of the host structure over unenclosed space in the determination of roof perimeter or roof area for roof geometry classification).                                                                                                                                                                                                                               |  |  |
| A. Hip Roof Hip roof with no other roof shapes greater than 10% of the total roof system perimeter.                                                                                                                                                                                                                                                                                                                                                                                                           |  |  |
| Total length of non-hip features: 0 feet; Total roof system perimeter: 425 feet  B. Flat Roof Roof on a building with 5 or more units where at least 90% of the main roof area has a roof slope of                                                                                                                                                                                                                                                                                                            |  |  |
| less than 2:12. Roof area with slope less than 2:12 sq ft; Total roof area sq ft  C. Other Roof Any roof that does not qualify as either (A) or (B) above.                                                                                                                                                                                                                                                                                                                                                    |  |  |
| <ul> <li>6. Secondary Water Resistance (SWR): (standard underlayments or hot-mopped felts do not qualify as an SWR)</li> <li>A. SWR (also called Sealed Roof Deck) Self-adhering polymer modified-bitumen roofing underlayment applied directly to the sheathing or foam adhesive SWR barrier (not foamed-on insulation) applied as a supplemental means to protect the dwelling from water intrusion in the event of roof covering loss.</li> <li>B. No SWR.</li> <li>C. Unknown or undetermined.</li> </ul> |  |  |
| Inspectors Initials CP Property Address 1 SE Turtle Creek Dr Tequesta, FL 33469                                                                                                                                                                                                                                                                                                                                                                                                                               |  |  |
| *This verification form is valid for up to five (5) years provided no material changes have been made to the structure or                                                                                                                                                                                                                                                                                                                                                                                     |  |  |