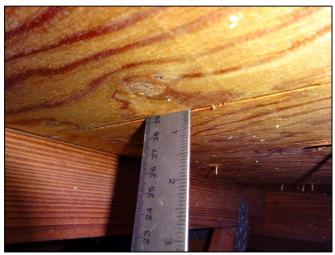

| Any system of screws, nails, adhesives, other deck fastening system or truss/rafter spacing that is shown to have an equivalent or greater resistance than 8d common nails spaced a maximum of 6 inches in the field or has a mean uplift resistance of at least 182 psf.                                                                                                                                                                                                                                     |  |  |
|---------------------------------------------------------------------------------------------------------------------------------------------------------------------------------------------------------------------------------------------------------------------------------------------------------------------------------------------------------------------------------------------------------------------------------------------------------------------------------------------------------------|--|--|
| D. Reinforced Concrete Roof Deck.                                                                                                                                                                                                                                                                                                                                                                                                                                                                             |  |  |
| E. Other:                                                                                                                                                                                                                                                                                                                                                                                                                                                                                                     |  |  |
| F. Unknown or unidentified.                                                                                                                                                                                                                                                                                                                                                                                                                                                                                   |  |  |
| G. No attic access.                                                                                                                                                                                                                                                                                                                                                                                                                                                                                           |  |  |
| 4. <b>Roof to Wall Attachment:</b> What is the <b>WEAKEST</b> roof to wall connection? (Do not include attachment of hip/valley jacks within 5 feet of the inside or outside corner of the roof in determination of WEAKEST type)                                                                                                                                                                                                                                                                             |  |  |
| A. Toe Nails                                                                                                                                                                                                                                                                                                                                                                                                                                                                                                  |  |  |
| Truss/rafter anchored to top plate of wall using nails driven at an angle through the truss/rafter and attached to the top plate of the wall, or                                                                                                                                                                                                                                                                                                                                                              |  |  |
| Metal connectors that do not meet the minimal conditions or requirements of B, C, or D                                                                                                                                                                                                                                                                                                                                                                                                                        |  |  |
| Minimal conditions to qualify for categories B, C, or D. All visible metal connectors are:                                                                                                                                                                                                                                                                                                                                                                                                                    |  |  |
| Secured to truss/rafter with a minimum of three (3) nails, and                                                                                                                                                                                                                                                                                                                                                                                                                                                |  |  |
| Attached to the wall top plate of the wall framing, or embedded in the bond beam, with less than a ½" gap from the blocking or truss/rafter <b>and</b> blocked no more than 1.5" of the truss/rafter, <b>and</b> free of visible severe corrosion.                                                                                                                                                                                                                                                            |  |  |
| B. Clips                                                                                                                                                                                                                                                                                                                                                                                                                                                                                                      |  |  |
| Metal connectors that do not wrap over the top of the truss/rafter, <b>or</b>                                                                                                                                                                                                                                                                                                                                                                                                                                 |  |  |
| Metal connectors with a minimum of 1 strap that wraps over the top of the truss/rafter and does not meet the nail position requirements of C or D, but is secured with a minimum of 3 nails.                                                                                                                                                                                                                                                                                                                  |  |  |
| C. Single Wraps  Metal connectors consisting of a single strap that wraps over the top of the truss/rafter and is secured with a                                                                                                                                                                                                                                                                                                                                                                              |  |  |
| minimum of 2 nails on the front side and a minimum of 1 nail on the opposing side.                                                                                                                                                                                                                                                                                                                                                                                                                            |  |  |
| D. Double Wraps                                                                                                                                                                                                                                                                                                                                                                                                                                                                                               |  |  |
| Metal Connectors consisting of 2 separate straps that are attached to the wall frame, or embedded in the bond beam, on either side of the truss/rafter where each strap wraps over the top of the truss/rafter and is secured with a minimum of 2 nails on the front side, and a minimum of 1 nail on the opposing side, <b>or</b>                                                                                                                                                                            |  |  |
| Metal connectors consisting of a single strap that wraps over the top of the truss/rafter, is secured to the wall on both sides, and is secured to the top plate with a minimum of three nails on each side.                                                                                                                                                                                                                                                                                                  |  |  |
| <ul><li>E. Structural Anchor bolts structurally connected or reinforced concrete roof.</li><li>F. Other:</li></ul>                                                                                                                                                                                                                                                                                                                                                                                            |  |  |
| G. Unknown or unidentified                                                                                                                                                                                                                                                                                                                                                                                                                                                                                    |  |  |
| H. No attic access                                                                                                                                                                                                                                                                                                                                                                                                                                                                                            |  |  |
| 5. <u>Roof Geometry</u> : What is the roof shape? (Do not consider roofs of porches or carports that are attached only to the fascia or wall of the host structure over unenclosed space in the determination of roof perimeter or roof area for roof geometry classification).                                                                                                                                                                                                                               |  |  |
| A. Hip Roof Hip roof with no other roof shapes greater than 10% of the total roof system perimeter.                                                                                                                                                                                                                                                                                                                                                                                                           |  |  |
| Total length of non-hip features: 0 feet; Total roof system perimeter: 425 feet  B. Flat Roof Roof on a building with 5 or more units where at least 90% of the main roof area has a roof slope of                                                                                                                                                                                                                                                                                                            |  |  |
| less than 2:12. Roof area with slope less than 2:12 sq ft; Total roof area sq ft  C. Other Roof Any roof that does not qualify as either (A) or (B) above.                                                                                                                                                                                                                                                                                                                                                    |  |  |
| <ul> <li>6. Secondary Water Resistance (SWR): (standard underlayments or hot-mopped felts do not qualify as an SWR)</li> <li>A. SWR (also called Sealed Roof Deck) Self-adhering polymer modified-bitumen roofing underlayment applied directly to the sheathing or foam adhesive SWR barrier (not foamed-on insulation) applied as a supplemental means to protect the dwelling from water intrusion in the event of roof covering loss.</li> <li>B. No SWR.</li> <li>C. Unknown or undetermined.</li> </ul> |  |  |
| Inspectors Initials CP Property Address 1 SE Turtle Creek Dr Tequesta, FL 33469                                                                                                                                                                                                                                                                                                                                                                                                                               |  |  |
| *This verification form is valid for up to five (5) years provided no material changes have been made to the structure or                                                                                                                                                                                                                                                                                                                                                                                     |  |  |