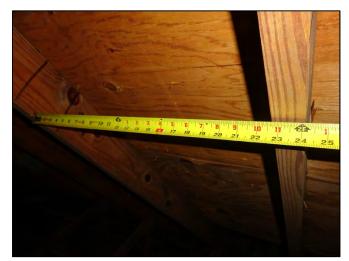

| Any system of screws, nails, adhesives, other deck fastening system or truss/rafter spacing that is shown to have an equivalent or greater resistance than 8d common nails spaced a maximum of 6 inches in the field or has a mean uplift resistance of at least 182 psf.                                                                                                                                                                                                                                     |  |  |
|---------------------------------------------------------------------------------------------------------------------------------------------------------------------------------------------------------------------------------------------------------------------------------------------------------------------------------------------------------------------------------------------------------------------------------------------------------------------------------------------------------------|--|--|
| D. Reinforced Concrete Roof Deck.                                                                                                                                                                                                                                                                                                                                                                                                                                                                             |  |  |
| E. Other:                                                                                                                                                                                                                                                                                                                                                                                                                                                                                                     |  |  |
| F. Unknown or unidentified.                                                                                                                                                                                                                                                                                                                                                                                                                                                                                   |  |  |
| G. No attic access.                                                                                                                                                                                                                                                                                                                                                                                                                                                                                           |  |  |
| 4. <b>Roof to Wall Attachment:</b> What is the <b>WEAKEST</b> roof to wall connection? (Do not include attachment of hip/valley jacks within 5 feet of the inside or outside corner of the roof in determination of WEAKEST type)                                                                                                                                                                                                                                                                             |  |  |
| A. Toe Nails                                                                                                                                                                                                                                                                                                                                                                                                                                                                                                  |  |  |
| Truss/rafter anchored to top plate of wall using nails driven at an angle through the truss/rafter and attached to the top plate of the wall, or                                                                                                                                                                                                                                                                                                                                                              |  |  |
| Metal connectors that do not meet the minimal conditions or requirements of B, C, or D                                                                                                                                                                                                                                                                                                                                                                                                                        |  |  |
| Minimal conditions to qualify for categories B, C, or D. All visible metal connectors are:                                                                                                                                                                                                                                                                                                                                                                                                                    |  |  |
| Secured to truss/rafter with a minimum of three (3) nails, and                                                                                                                                                                                                                                                                                                                                                                                                                                                |  |  |
| Attached to the wall top plate of the wall framing, or embedded in the bond beam, with less than a ½" gap from the blocking or truss/rafter <b>and</b> blocked no more than 1.5" of the truss/rafter, <b>and</b> free of visible severe corrosion.                                                                                                                                                                                                                                                            |  |  |
| B. Clips                                                                                                                                                                                                                                                                                                                                                                                                                                                                                                      |  |  |
| Metal connectors that do not wrap over the top of the truss/rafter, <b>or</b>                                                                                                                                                                                                                                                                                                                                                                                                                                 |  |  |
| Metal connectors with a minimum of 1 strap that wraps over the top of the truss/rafter and does not meet the nail position requirements of C or D, but is secured with a minimum of 3 nails.                                                                                                                                                                                                                                                                                                                  |  |  |
| C. Single Wraps  Metal connectors consisting of a single strap that wraps over the top of the truss/rafter and is secured with a                                                                                                                                                                                                                                                                                                                                                                              |  |  |
| minimum of 2 nails on the front side and a minimum of 1 nail on the opposing side.                                                                                                                                                                                                                                                                                                                                                                                                                            |  |  |
| D. Double Wraps                                                                                                                                                                                                                                                                                                                                                                                                                                                                                               |  |  |
| Metal Connectors consisting of 2 separate straps that are attached to the wall frame, or embedded in the bond beam, on either side of the truss/rafter where each strap wraps over the top of the truss/rafter and is secured with a minimum of 2 nails on the front side, and a minimum of 1 nail on the opposing side, <b>or</b>                                                                                                                                                                            |  |  |
| Metal connectors consisting of a single strap that wraps over the top of the truss/rafter, is secured to the wall on both sides, and is secured to the top plate with a minimum of three nails on each side.                                                                                                                                                                                                                                                                                                  |  |  |
| <ul><li>E. Structural Anchor bolts structurally connected or reinforced concrete roof.</li><li>F. Other:</li></ul>                                                                                                                                                                                                                                                                                                                                                                                            |  |  |
| G. Unknown or unidentified                                                                                                                                                                                                                                                                                                                                                                                                                                                                                    |  |  |
| H. No attic access                                                                                                                                                                                                                                                                                                                                                                                                                                                                                            |  |  |
| 5. <u>Roof Geometry</u> : What is the roof shape? (Do not consider roofs of porches or carports that are attached only to the fascia or wall of the host structure over unenclosed space in the determination of roof perimeter or roof area for roof geometry classification).                                                                                                                                                                                                                               |  |  |
| A. Hip Roof Hip roof with no other roof shapes greater than 10% of the total roof system perimeter.                                                                                                                                                                                                                                                                                                                                                                                                           |  |  |
| Total length of non-hip features: 0 feet; Total roof system perimeter: 425 feet  B. Flat Roof Roof on a building with 5 or more units where at least 90% of the main roof area has a roof slope of                                                                                                                                                                                                                                                                                                            |  |  |
| less than 2:12. Roof area with slope less than 2:12 sq ft; Total roof area sq ft  C. Other Roof Any roof that does not qualify as either (A) or (B) above.                                                                                                                                                                                                                                                                                                                                                    |  |  |
| <ul> <li>6. Secondary Water Resistance (SWR): (standard underlayments or hot-mopped felts do not qualify as an SWR)</li> <li>A. SWR (also called Sealed Roof Deck) Self-adhering polymer modified-bitumen roofing underlayment applied directly to the sheathing or foam adhesive SWR barrier (not foamed-on insulation) applied as a supplemental means to protect the dwelling from water intrusion in the event of roof covering loss.</li> <li>B. No SWR.</li> <li>C. Unknown or undetermined.</li> </ul> |  |  |
| Inspectors Initials CP Property Address 1 SE Turtle Creek Dr Tequesta, FL 33469                                                                                                                                                                                                                                                                                                                                                                                                                               |  |  |
| *This verification form is valid for up to five (5) years provided no material changes have been made to the structure or                                                                                                                                                                                                                                                                                                                                                                                     |  |  |