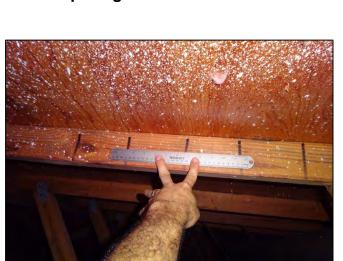

# Uniform Mitigation Verification Inspection Form ony of this form and any documentation provided with the insurance policy

| Increation                                                                                                                                                                                                                                                                                                                         |                                                                                                                                                                                                                                                                                                                                                         | i unis form and any do                                                                                     | cumentation provid                                                                                                         | cu with the mounding                                                                                                | - poncy                                                                                      |
|------------------------------------------------------------------------------------------------------------------------------------------------------------------------------------------------------------------------------------------------------------------------------------------------------------------------------------|---------------------------------------------------------------------------------------------------------------------------------------------------------------------------------------------------------------------------------------------------------------------------------------------------------------------------------------------------------|------------------------------------------------------------------------------------------------------------|----------------------------------------------------------------------------------------------------------------------------|---------------------------------------------------------------------------------------------------------------------|----------------------------------------------------------------------------------------------|
| Inspection Date: November 13, 2018  Owner Information                                                                                                                                                                                                                                                                              |                                                                                                                                                                                                                                                                                                                                                         |                                                                                                            |                                                                                                                            |                                                                                                                     |                                                                                              |
| Owner Name: Turtle Creek Association #1 Inc.  Contact Person:                                                                                                                                                                                                                                                                      |                                                                                                                                                                                                                                                                                                                                                         |                                                                                                            |                                                                                                                            |                                                                                                                     |                                                                                              |
| Address: 1 SE Turtle Creek Dr                                                                                                                                                                                                                                                                                                      |                                                                                                                                                                                                                                                                                                                                                         |                                                                                                            |                                                                                                                            | Home Phone:                                                                                                         |                                                                                              |
| City: Teq                                                                                                                                                                                                                                                                                                                          |                                                                                                                                                                                                                                                                                                                                                         | Zip: 33469                                                                                                 |                                                                                                                            | Work Phone:                                                                                                         |                                                                                              |
| County:                                                                                                                                                                                                                                                                                                                            |                                                                                                                                                                                                                                                                                                                                                         | 2.17.00400                                                                                                 |                                                                                                                            | Cell Phone:                                                                                                         |                                                                                              |
|                                                                                                                                                                                                                                                                                                                                    | e Company:                                                                                                                                                                                                                                                                                                                                              |                                                                                                            |                                                                                                                            | Policy #:                                                                                                           |                                                                                              |
|                                                                                                                                                                                                                                                                                                                                    | Home: 1971                                                                                                                                                                                                                                                                                                                                              | # of Stories: 2                                                                                            |                                                                                                                            | Email:                                                                                                              |                                                                                              |
|                                                                                                                                                                                                                                                                                                                                    |                                                                                                                                                                                                                                                                                                                                                         |                                                                                                            |                                                                                                                            |                                                                                                                     |                                                                                              |
| accompa                                                                                                                                                                                                                                                                                                                            | Any documentation used in vary this form. At least one photo. The insurer may ask addition                                                                                                                                                                                                                                                              | otograph must accompan                                                                                     | y this form to validate                                                                                                    | e each attribute marked                                                                                             | in questions 3                                                                               |
| the H                                                                                                                                                                                                                                                                                                                              | ling Code: Was the structure b<br>VHZ (Miami-Dade or Broward                                                                                                                                                                                                                                                                                            | counties), South Florida E                                                                                 | Building Code (SFBC-9                                                                                                      | 4)?                                                                                                                 |                                                                                              |
| a                                                                                                                                                                                                                                                                                                                                  | a. Built in compliance with the ladate after 3/1/2002: Building P                                                                                                                                                                                                                                                                                       | ermit Application Date (MM                                                                                 | M/DD/YYYY)                                                                                                                 | -                                                                                                                   |                                                                                              |
| pı                                                                                                                                                                                                                                                                                                                                 | S. For the HVHZ Only: Built in rovide a permit application with                                                                                                                                                                                                                                                                                         | n a date after 9/1/1994: But                                                                               | ilding Permit Application                                                                                                  |                                                                                                                     | 94, 1995, and 1996                                                                           |
| X C                                                                                                                                                                                                                                                                                                                                | C. Unknown or does not meet th                                                                                                                                                                                                                                                                                                                          | e requirements of Answer                                                                                   | "A" or "B"                                                                                                                 |                                                                                                                     |                                                                                              |
| OR Y                                                                                                                                                                                                                                                                                                                               | Covering: Select all roof cover<br>ear of Original Installation/Reping identified.                                                                                                                                                                                                                                                                      |                                                                                                            |                                                                                                                            |                                                                                                                     | nce for each roof                                                                            |
| 2                                                                                                                                                                                                                                                                                                                                  | P. 2.1 Roof Covering Type:                                                                                                                                                                                                                                                                                                                              | ermit Application<br>Date                                                                                  | FBC or MDC<br>Product Approval #                                                                                           | Year of Original Installation or<br>Replacement                                                                     | No Information<br>Provided for<br>Compliance                                                 |
| [                                                                                                                                                                                                                                                                                                                                  | 1. Asphalt/Fiberglass Shingle                                                                                                                                                                                                                                                                                                                           | /                                                                                                          |                                                                                                                            |                                                                                                                     |                                                                                              |
|                                                                                                                                                                                                                                                                                                                                    | 2. Concrete/Clay Tile                                                                                                                                                                                                                                                                                                                                   | 08/06/08                                                                                                   |                                                                                                                            | 2008                                                                                                                | П                                                                                            |
|                                                                                                                                                                                                                                                                                                                                    | 3. Metal                                                                                                                                                                                                                                                                                                                                                |                                                                                                            |                                                                                                                            |                                                                                                                     |                                                                                              |
| _                                                                                                                                                                                                                                                                                                                                  | 4. Built Up                                                                                                                                                                                                                                                                                                                                             |                                                                                                            |                                                                                                                            |                                                                                                                     |                                                                                              |
|                                                                                                                                                                                                                                                                                                                                    | _                                                                                                                                                                                                                                                                                                                                                       | /<br>08/06/08                                                                                              |                                                                                                                            | 2008                                                                                                                |                                                                                              |
|                                                                                                                                                                                                                                                                                                                                    |                                                                                                                                                                                                                                                                                                                                                         |                                                                                                            |                                                                                                                            |                                                                                                                     |                                                                                              |
| L                                                                                                                                                                                                                                                                                                                                  | 6. Other                                                                                                                                                                                                                                                                                                                                                |                                                                                                            |                                                                                                                            |                                                                                                                     |                                                                                              |
| in B                                                                                                                                                                                                                                                                                                                               | A. All roof coverings listed above a stallation OR have a roofing personal stallation of coverings have a Mia poofing permit application after 9                                                                                                                                                                                                        | ermit application date on o<br>mi-Dade Product Approva                                                     | r after 3/1/02 OR the roal listing current at time                                                                         | of is original and built in of installation OR (for the                                                             | 2004 or later.<br>ne HVHZ only) a                                                            |
| □ C                                                                                                                                                                                                                                                                                                                                | C. One or more roof coverings d                                                                                                                                                                                                                                                                                                                         | o not meet the requirement                                                                                 | ts of Answer "A" or "B                                                                                                     |                                                                                                                     |                                                                                              |
| D                                                                                                                                                                                                                                                                                                                                  | O. No roof coverings meet the re                                                                                                                                                                                                                                                                                                                        | equirements of Answer "A"                                                                                  | or "B".                                                                                                                    |                                                                                                                     |                                                                                              |
| 3. <b>Roof</b>                                                                                                                                                                                                                                                                                                                     | <b>Deck Attachment</b> : What is the                                                                                                                                                                                                                                                                                                                    | weakest form of roof dec                                                                                   | k attachment?                                                                                                              |                                                                                                                     |                                                                                              |
| B B                                                                                                                                                                                                                                                                                                                                | A. Plywood/Oriented strand boay staples or 6d nails spaced at hinglesOR- Any system of schean uplift less than that requires. Plywood/OSB roof sheathing 4"inches o.c.) by 8d common in                                                                                                                                                                 | rews, nails, adhesives, other d for Options B or C below with a minimum thickness ails spaced a maximum of | tached to the roof truss." in the fieldOR- Batter deck fastening system.  s of 7/16"inch attached 12" inches in the field. | ten decking supporting v<br>n or truss/rafter spacing t<br>to the roof truss/rafter (s<br>-OR- Any system of screen | yood shakes or wood<br>hat has an equivalent<br>paced a maximum of<br>ews, nails, adhesives, |
| _ a                                                                                                                                                                                                                                                                                                                                | other deck fastening system or truss/rafter spacing that is shown to have an equivalent or greater resistance than 8d nails spaced a maximum of 12 inches in the field or has a mean uplift resistance of at least 103 psf.  C. Plywood/OSB roof sheathing with a minimum thickness of 7/16"inch attached to the roof truss/rafter (spaced a maximum of |                                                                                                            |                                                                                                                            |                                                                                                                     |                                                                                              |
| 24"inches o.c.) by 8d common nails spaced a maximum of 6" inches in the fieldOR- Dimensional lumber/Tongue & Groove decking with a minimum of 2 nails per board (or 1 nail per board if each board is equal to or less than 6 inches in width)OR-  Inspectors Initials CP Property Address 1 SE Turtle Creek Dr Tequesta, FL 33469 |                                                                                                                                                                                                                                                                                                                                                         |                                                                                                            |                                                                                                                            |                                                                                                                     |                                                                                              |
| inspector                                                                                                                                                                                                                                                                                                                          | rs initials <u> </u>                                                                                                                                                                                                                                                                                                                                    | aress 1 OL Tuttle Cleek                                                                                    | Di Tequesia, FL 334                                                                                                        | 00                                                                                                                  |                                                                                              |