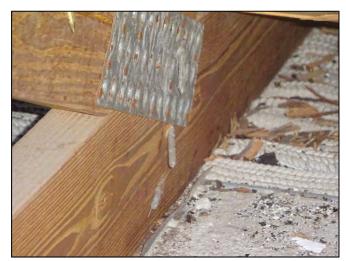

| Any system of screws, nails, adhesives, other deck fastening system or truss/rafter spacing that is shown to have an equivalent or greater resistance than 8d common nails spaced a maximum of 6 inches in the field or has a mean uplift resistance of at least 182 psf.                                                                                                                                                                                                                                     |  |  |
|---------------------------------------------------------------------------------------------------------------------------------------------------------------------------------------------------------------------------------------------------------------------------------------------------------------------------------------------------------------------------------------------------------------------------------------------------------------------------------------------------------------|--|--|
| D. Reinforced Concrete Roof Deck.                                                                                                                                                                                                                                                                                                                                                                                                                                                                             |  |  |
| E. Other:                                                                                                                                                                                                                                                                                                                                                                                                                                                                                                     |  |  |
| F. Unknown or unidentified.                                                                                                                                                                                                                                                                                                                                                                                                                                                                                   |  |  |
| G. No attic access.                                                                                                                                                                                                                                                                                                                                                                                                                                                                                           |  |  |
| 4. <b>Roof to Wall Attachment:</b> What is the <b>WEAKEST</b> roof to wall connection? (Do not include attachment of hip/valley jacks within 5 feet of the inside or outside corner of the roof in determination of WEAKEST type)                                                                                                                                                                                                                                                                             |  |  |
| A. Toe Nails                                                                                                                                                                                                                                                                                                                                                                                                                                                                                                  |  |  |
| Truss/rafter anchored to top plate of wall using nails driven at an angle through the truss/rafter and attached to the top plate of the wall, or                                                                                                                                                                                                                                                                                                                                                              |  |  |
| Metal connectors that do not meet the minimal conditions or requirements of B, C, or D                                                                                                                                                                                                                                                                                                                                                                                                                        |  |  |
| Minimal conditions to qualify for categories B, C, or D. All visible metal connectors are:                                                                                                                                                                                                                                                                                                                                                                                                                    |  |  |
| Secured to truss/rafter with a minimum of three (3) nails, and                                                                                                                                                                                                                                                                                                                                                                                                                                                |  |  |
| Attached to the wall top plate of the wall framing, or embedded in the bond beam, with less than a ½" gap from the blocking or truss/rafter <b>and</b> blocked no more than 1.5" of the truss/rafter, <b>and</b> free of visible severe corrosion.                                                                                                                                                                                                                                                            |  |  |
| B. Clips                                                                                                                                                                                                                                                                                                                                                                                                                                                                                                      |  |  |
| Metal connectors that do not wrap over the top of the truss/rafter, <b>or</b>                                                                                                                                                                                                                                                                                                                                                                                                                                 |  |  |
| Metal connectors with a minimum of 1 strap that wraps over the top of the truss/rafter and does not meet the nail position requirements of C or D, but is secured with a minimum of 3 nails.                                                                                                                                                                                                                                                                                                                  |  |  |
| C. Single Wraps  Metal connectors consisting of a single strap that wraps over the top of the truss/rafter and is secured with a                                                                                                                                                                                                                                                                                                                                                                              |  |  |
| minimum of 2 nails on the front side and a minimum of 1 nail on the opposing side.                                                                                                                                                                                                                                                                                                                                                                                                                            |  |  |
| D. Double Wraps                                                                                                                                                                                                                                                                                                                                                                                                                                                                                               |  |  |
| Metal Connectors consisting of 2 separate straps that are attached to the wall frame, or embedded in the bond beam, on either side of the truss/rafter where each strap wraps over the top of the truss/rafter and is secured with a minimum of 2 nails on the front side, and a minimum of 1 nail on the opposing side, <b>or</b>                                                                                                                                                                            |  |  |
| Metal connectors consisting of a single strap that wraps over the top of the truss/rafter, is secured to the wall on both sides, and is secured to the top plate with a minimum of three nails on each side.                                                                                                                                                                                                                                                                                                  |  |  |
| <ul><li>E. Structural Anchor bolts structurally connected or reinforced concrete roof.</li><li>F. Other:</li></ul>                                                                                                                                                                                                                                                                                                                                                                                            |  |  |
| G. Unknown or unidentified                                                                                                                                                                                                                                                                                                                                                                                                                                                                                    |  |  |
| H. No attic access                                                                                                                                                                                                                                                                                                                                                                                                                                                                                            |  |  |
| 5. <u>Roof Geometry</u> : What is the roof shape? (Do not consider roofs of porches or carports that are attached only to the fascia or wall of the host structure over unenclosed space in the determination of roof perimeter or roof area for roof geometry classification).                                                                                                                                                                                                                               |  |  |
| A. Hip Roof Hip roof with no other roof shapes greater than 10% of the total roof system perimeter.                                                                                                                                                                                                                                                                                                                                                                                                           |  |  |
| Total length of non-hip features: 0 feet; Total roof system perimeter: 425 feet  B. Flat Roof Roof on a building with 5 or more units where at least 90% of the main roof area has a roof slope of                                                                                                                                                                                                                                                                                                            |  |  |
| less than 2:12. Roof area with slope less than 2:12 sq ft; Total roof area sq ft  C. Other Roof Any roof that does not qualify as either (A) or (B) above.                                                                                                                                                                                                                                                                                                                                                    |  |  |
| <ul> <li>6. Secondary Water Resistance (SWR): (standard underlayments or hot-mopped felts do not qualify as an SWR)</li> <li>A. SWR (also called Sealed Roof Deck) Self-adhering polymer modified-bitumen roofing underlayment applied directly to the sheathing or foam adhesive SWR barrier (not foamed-on insulation) applied as a supplemental means to protect the dwelling from water intrusion in the event of roof covering loss.</li> <li>B. No SWR.</li> <li>C. Unknown or undetermined.</li> </ul> |  |  |
| Inspectors Initials CP Property Address 1 SE Turtle Creek Dr Tequesta, FL 33469                                                                                                                                                                                                                                                                                                                                                                                                                               |  |  |
| *This verification form is valid for up to five (5) years provided no material changes have been made to the structure or                                                                                                                                                                                                                                                                                                                                                                                     |  |  |