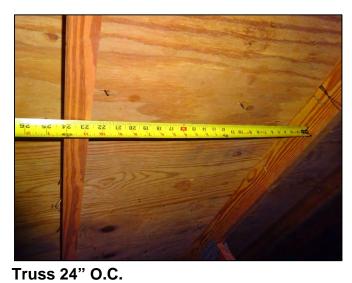

| Any system of screws, nails, adhesives, other deck fastening system or truss/rafter spacing that is shown to have an equivalent or greater resistance than 8d common nails spaced a maximum of 6 inches in the field or has a mean uplift resistance of at least 182 psf.                                                                                                                                                                                                                                     |  |  |
|---------------------------------------------------------------------------------------------------------------------------------------------------------------------------------------------------------------------------------------------------------------------------------------------------------------------------------------------------------------------------------------------------------------------------------------------------------------------------------------------------------------|--|--|
| D. Reinforced Concrete Roof Deck.                                                                                                                                                                                                                                                                                                                                                                                                                                                                             |  |  |
| E. Other:                                                                                                                                                                                                                                                                                                                                                                                                                                                                                                     |  |  |
| F. Unknown or unidentified.                                                                                                                                                                                                                                                                                                                                                                                                                                                                                   |  |  |
| G. No attic access.                                                                                                                                                                                                                                                                                                                                                                                                                                                                                           |  |  |
| 4. <b>Roof to Wall Attachment:</b> What is the <b>WEAKEST</b> roof to wall connection? (Do not include attachment of hip/valley jacks within 5 feet of the inside or outside corner of the roof in determination of WEAKEST type)                                                                                                                                                                                                                                                                             |  |  |
| A. Toe Nails                                                                                                                                                                                                                                                                                                                                                                                                                                                                                                  |  |  |
| Truss/rafter anchored to top plate of wall using nails driven at an angle through the truss/rafter and attached to the top plate of the wall, or                                                                                                                                                                                                                                                                                                                                                              |  |  |
| Metal connectors that do not meet the minimal conditions or requirements of B, C, or D                                                                                                                                                                                                                                                                                                                                                                                                                        |  |  |
| Minimal conditions to qualify for categories B, C, or D. All visible metal connectors are:                                                                                                                                                                                                                                                                                                                                                                                                                    |  |  |
| Secured to truss/rafter with a minimum of three (3) nails, and                                                                                                                                                                                                                                                                                                                                                                                                                                                |  |  |
| Attached to the wall top plate of the wall framing, or embedded in the bond beam, with less than a ½" gap from the blocking or truss/rafter <b>and</b> blocked no more than 1.5" of the truss/rafter, <b>and</b> free of visible severe corrosion.                                                                                                                                                                                                                                                            |  |  |
| B. Clips                                                                                                                                                                                                                                                                                                                                                                                                                                                                                                      |  |  |
| Metal connectors that do not wrap over the top of the truss/rafter, <b>or</b>                                                                                                                                                                                                                                                                                                                                                                                                                                 |  |  |
| Metal connectors with a minimum of 1 strap that wraps over the top of the truss/rafter and does not meet the nail position requirements of C or D, but is secured with a minimum of 3 nails.                                                                                                                                                                                                                                                                                                                  |  |  |
| C. Single Wraps  Metal connectors consisting of a single strap that wraps over the top of the truss/rafter and is secured with a                                                                                                                                                                                                                                                                                                                                                                              |  |  |
| minimum of 2 nails on the front side and a minimum of 1 nail on the opposing side.                                                                                                                                                                                                                                                                                                                                                                                                                            |  |  |
| D. Double Wraps                                                                                                                                                                                                                                                                                                                                                                                                                                                                                               |  |  |
| Metal Connectors consisting of 2 separate straps that are attached to the wall frame, or embedded in the bond beam, on either side of the truss/rafter where each strap wraps over the top of the truss/rafter and is secured with a minimum of 2 nails on the front side, and a minimum of 1 nail on the opposing side, <b>or</b>                                                                                                                                                                            |  |  |
| Metal connectors consisting of a single strap that wraps over the top of the truss/rafter, is secured to the wall on both sides, and is secured to the top plate with a minimum of three nails on each side.                                                                                                                                                                                                                                                                                                  |  |  |
| <ul><li>E. Structural Anchor bolts structurally connected or reinforced concrete roof.</li><li>F. Other:</li></ul>                                                                                                                                                                                                                                                                                                                                                                                            |  |  |
| G. Unknown or unidentified                                                                                                                                                                                                                                                                                                                                                                                                                                                                                    |  |  |
| H. No attic access                                                                                                                                                                                                                                                                                                                                                                                                                                                                                            |  |  |
| 5. <u>Roof Geometry</u> : What is the roof shape? (Do not consider roofs of porches or carports that are attached only to the fascia or wall of the host structure over unenclosed space in the determination of roof perimeter or roof area for roof geometry classification).                                                                                                                                                                                                                               |  |  |
| A. Hip Roof Hip roof with no other roof shapes greater than 10% of the total roof system perimeter.                                                                                                                                                                                                                                                                                                                                                                                                           |  |  |
| Total length of non-hip features: 0 feet; Total roof system perimeter: 425 feet  B. Flat Roof Roof on a building with 5 or more units where at least 90% of the main roof area has a roof slope of                                                                                                                                                                                                                                                                                                            |  |  |
| less than 2:12. Roof area with slope less than 2:12 sq ft; Total roof area sq ft  C. Other Roof Any roof that does not qualify as either (A) or (B) above.                                                                                                                                                                                                                                                                                                                                                    |  |  |
| <ul> <li>6. Secondary Water Resistance (SWR): (standard underlayments or hot-mopped felts do not qualify as an SWR)</li> <li>A. SWR (also called Sealed Roof Deck) Self-adhering polymer modified-bitumen roofing underlayment applied directly to the sheathing or foam adhesive SWR barrier (not foamed-on insulation) applied as a supplemental means to protect the dwelling from water intrusion in the event of roof covering loss.</li> <li>B. No SWR.</li> <li>C. Unknown or undetermined.</li> </ul> |  |  |
| Inspectors Initials CP Property Address 1 SE Turtle Creek Dr Tequesta, FL 33469                                                                                                                                                                                                                                                                                                                                                                                                                               |  |  |
| *This verification form is valid for up to five (5) years provided no material changes have been made to the structure or                                                                                                                                                                                                                                                                                                                                                                                     |  |  |