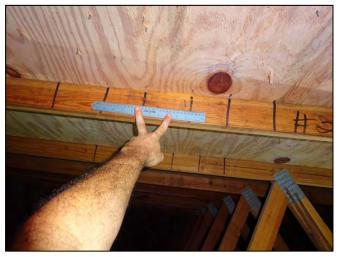

| Any system of screws, nails, adhesives, other deck fastening system or truss/rafter spacing that is shown to have an equivalent or greater resistance than 8d common nails spaced a maximum of 6 inches in the field or has a mean uplift resistance of at least 182 psf.                                                                                                                                                                                                                                     |  |  |
|---------------------------------------------------------------------------------------------------------------------------------------------------------------------------------------------------------------------------------------------------------------------------------------------------------------------------------------------------------------------------------------------------------------------------------------------------------------------------------------------------------------|--|--|
| D. Reinforced Concrete Roof Deck.                                                                                                                                                                                                                                                                                                                                                                                                                                                                             |  |  |
| E. Other:                                                                                                                                                                                                                                                                                                                                                                                                                                                                                                     |  |  |
| F. Unknown or unidentified.                                                                                                                                                                                                                                                                                                                                                                                                                                                                                   |  |  |
| G. No attic access.                                                                                                                                                                                                                                                                                                                                                                                                                                                                                           |  |  |
| 4. <b>Roof to Wall Attachment:</b> What is the <b>WEAKEST</b> roof to wall connection? (Do not include attachment of hip/valley jacks within 5 feet of the inside or outside corner of the roof in determination of WEAKEST type)                                                                                                                                                                                                                                                                             |  |  |
| A. Toe Nails                                                                                                                                                                                                                                                                                                                                                                                                                                                                                                  |  |  |
| Truss/rafter anchored to top plate of wall using nails driven at an angle through the truss/rafter and attached to the top plate of the wall, or                                                                                                                                                                                                                                                                                                                                                              |  |  |
| Metal connectors that do not meet the minimal conditions or requirements of B, C, or D                                                                                                                                                                                                                                                                                                                                                                                                                        |  |  |
| Minimal conditions to qualify for categories B, C, or D. All visible metal connectors are:                                                                                                                                                                                                                                                                                                                                                                                                                    |  |  |
| Secured to truss/rafter with a minimum of three (3) nails, and                                                                                                                                                                                                                                                                                                                                                                                                                                                |  |  |
| Attached to the wall top plate of the wall framing, or embedded in the bond beam, with less than a ½" gap from the blocking or truss/rafter <b>and</b> blocked no more than 1.5" of the truss/rafter, <b>and</b> free of visible severe corrosion.                                                                                                                                                                                                                                                            |  |  |
| B. Clips                                                                                                                                                                                                                                                                                                                                                                                                                                                                                                      |  |  |
| Metal connectors that do not wrap over the top of the truss/rafter, <b>or</b>                                                                                                                                                                                                                                                                                                                                                                                                                                 |  |  |
| Metal connectors with a minimum of 1 strap that wraps over the top of the truss/rafter and does not meet the nail position requirements of C or D, but is secured with a minimum of 3 nails.                                                                                                                                                                                                                                                                                                                  |  |  |
| C. Single Wraps  Metal connectors consisting of a single strap that wraps over the top of the truss/rafter and is secured with a                                                                                                                                                                                                                                                                                                                                                                              |  |  |
| minimum of 2 nails on the front side and a minimum of 1 nail on the opposing side.                                                                                                                                                                                                                                                                                                                                                                                                                            |  |  |
| D. Double Wraps                                                                                                                                                                                                                                                                                                                                                                                                                                                                                               |  |  |
| Metal Connectors consisting of 2 separate straps that are attached to the wall frame, or embedded in the bond beam, on either side of the truss/rafter where each strap wraps over the top of the truss/rafter and is secured with a minimum of 2 nails on the front side, and a minimum of 1 nail on the opposing side, <b>or</b>                                                                                                                                                                            |  |  |
| Metal connectors consisting of a single strap that wraps over the top of the truss/rafter, is secured to the wall on both sides, and is secured to the top plate with a minimum of three nails on each side.                                                                                                                                                                                                                                                                                                  |  |  |
| <ul><li>E. Structural Anchor bolts structurally connected or reinforced concrete roof.</li><li>F. Other:</li></ul>                                                                                                                                                                                                                                                                                                                                                                                            |  |  |
| G. Unknown or unidentified                                                                                                                                                                                                                                                                                                                                                                                                                                                                                    |  |  |
| H. No attic access                                                                                                                                                                                                                                                                                                                                                                                                                                                                                            |  |  |
| 5. <u>Roof Geometry</u> : What is the roof shape? (Do not consider roofs of porches or carports that are attached only to the fascia or wall of the host structure over unenclosed space in the determination of roof perimeter or roof area for roof geometry classification).                                                                                                                                                                                                                               |  |  |
| A. Hip Roof Hip roof with no other roof shapes greater than 10% of the total roof system perimeter.                                                                                                                                                                                                                                                                                                                                                                                                           |  |  |
| Total length of non-hip features: 0 feet; Total roof system perimeter: 425 feet  B. Flat Roof Roof on a building with 5 or more units where at least 90% of the main roof area has a roof slope of                                                                                                                                                                                                                                                                                                            |  |  |
| less than 2:12. Roof area with slope less than 2:12 sq ft; Total roof area sq ft  C. Other Roof Any roof that does not qualify as either (A) or (B) above.                                                                                                                                                                                                                                                                                                                                                    |  |  |
| <ul> <li>6. Secondary Water Resistance (SWR): (standard underlayments or hot-mopped felts do not qualify as an SWR)</li> <li>A. SWR (also called Sealed Roof Deck) Self-adhering polymer modified-bitumen roofing underlayment applied directly to the sheathing or foam adhesive SWR barrier (not foamed-on insulation) applied as a supplemental means to protect the dwelling from water intrusion in the event of roof covering loss.</li> <li>B. No SWR.</li> <li>C. Unknown or undetermined.</li> </ul> |  |  |
| Inspectors Initials CP Property Address 1 SE Turtle Creek Dr Tequesta, FL 33469                                                                                                                                                                                                                                                                                                                                                                                                                               |  |  |
| *This verification form is valid for up to five (5) years provided no material changes have been made to the structure or                                                                                                                                                                                                                                                                                                                                                                                     |  |  |