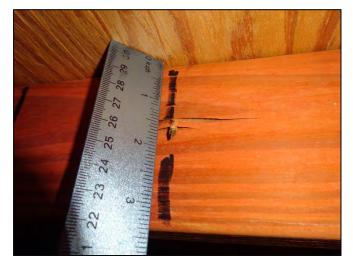

# Uniform Mitigation Verification Inspection Form ony of this form and any documentation provided with the insurance policy

| Increation                                                                                                                                                                                                                                                                                                                         |                                                                                                                                                                                                                                                                                                                                                         | i unis form and any do                                                                                     | cumentation provid                                                                                                         | cu with the mounding                                                                                                | - poncy                                                                                      |
|------------------------------------------------------------------------------------------------------------------------------------------------------------------------------------------------------------------------------------------------------------------------------------------------------------------------------------|---------------------------------------------------------------------------------------------------------------------------------------------------------------------------------------------------------------------------------------------------------------------------------------------------------------------------------------------------------|------------------------------------------------------------------------------------------------------------|----------------------------------------------------------------------------------------------------------------------------|---------------------------------------------------------------------------------------------------------------------|----------------------------------------------------------------------------------------------|
| Inspection Date: November 13, 2018  Owner Information                                                                                                                                                                                                                                                                              |                                                                                                                                                                                                                                                                                                                                                         |                                                                                                            |                                                                                                                            |                                                                                                                     |                                                                                              |
| Owner Name: Turtle Creek Association #1 Inc.  Contact Person:                                                                                                                                                                                                                                                                      |                                                                                                                                                                                                                                                                                                                                                         |                                                                                                            |                                                                                                                            |                                                                                                                     |                                                                                              |
| Address: 1 SE Turtle Creek Dr                                                                                                                                                                                                                                                                                                      |                                                                                                                                                                                                                                                                                                                                                         |                                                                                                            |                                                                                                                            | Home Phone:                                                                                                         |                                                                                              |
| City: Teq                                                                                                                                                                                                                                                                                                                          |                                                                                                                                                                                                                                                                                                                                                         | Zip: 33469                                                                                                 |                                                                                                                            | Work Phone:                                                                                                         |                                                                                              |
| County:                                                                                                                                                                                                                                                                                                                            |                                                                                                                                                                                                                                                                                                                                                         | 2.17.00400                                                                                                 |                                                                                                                            | Cell Phone:                                                                                                         |                                                                                              |
|                                                                                                                                                                                                                                                                                                                                    | e Company:                                                                                                                                                                                                                                                                                                                                              |                                                                                                            |                                                                                                                            | Policy #:                                                                                                           |                                                                                              |
|                                                                                                                                                                                                                                                                                                                                    | Home: 1971                                                                                                                                                                                                                                                                                                                                              | # of Stories: 2                                                                                            |                                                                                                                            | Email:                                                                                                              |                                                                                              |
|                                                                                                                                                                                                                                                                                                                                    |                                                                                                                                                                                                                                                                                                                                                         |                                                                                                            |                                                                                                                            |                                                                                                                     |                                                                                              |
| accompa                                                                                                                                                                                                                                                                                                                            | Any documentation used in vary this form. At least one photo. The insurer may ask addition                                                                                                                                                                                                                                                              | otograph must accompan                                                                                     | y this form to validate                                                                                                    | e each attribute marked                                                                                             | in questions 3                                                                               |
| the H                                                                                                                                                                                                                                                                                                                              | ling Code: Was the structure b<br>VHZ (Miami-Dade or Broward                                                                                                                                                                                                                                                                                            | counties), South Florida E                                                                                 | Building Code (SFBC-9                                                                                                      | 4)?                                                                                                                 |                                                                                              |
| a                                                                                                                                                                                                                                                                                                                                  | a. Built in compliance with the ladate after 3/1/2002: Building P                                                                                                                                                                                                                                                                                       | ermit Application Date (MM                                                                                 | M/DD/YYYY)                                                                                                                 | -                                                                                                                   |                                                                                              |
| pı                                                                                                                                                                                                                                                                                                                                 | S. For the HVHZ Only: Built in rovide a permit application with                                                                                                                                                                                                                                                                                         | n a date after 9/1/1994: But                                                                               | ilding Permit Application                                                                                                  |                                                                                                                     | 94, 1995, and 1996                                                                           |
| X C                                                                                                                                                                                                                                                                                                                                | C. Unknown or does not meet th                                                                                                                                                                                                                                                                                                                          | e requirements of Answer                                                                                   | "A" or "B"                                                                                                                 |                                                                                                                     |                                                                                              |
| OR Y                                                                                                                                                                                                                                                                                                                               | Covering: Select all roof cover<br>ear of Original Installation/Reping identified.                                                                                                                                                                                                                                                                      |                                                                                                            |                                                                                                                            |                                                                                                                     | nce for each roof                                                                            |
| 2                                                                                                                                                                                                                                                                                                                                  | P. 2.1 Roof Covering Type:                                                                                                                                                                                                                                                                                                                              | ermit Application<br>Date                                                                                  | FBC or MDC<br>Product Approval #                                                                                           | Year of Original Installation or<br>Replacement                                                                     | No Information<br>Provided for<br>Compliance                                                 |
| [                                                                                                                                                                                                                                                                                                                                  | 1. Asphalt/Fiberglass Shingle                                                                                                                                                                                                                                                                                                                           | /                                                                                                          |                                                                                                                            |                                                                                                                     |                                                                                              |
|                                                                                                                                                                                                                                                                                                                                    | 2. Concrete/Clay Tile                                                                                                                                                                                                                                                                                                                                   | 08/06/08                                                                                                   |                                                                                                                            | 2008                                                                                                                | П                                                                                            |
|                                                                                                                                                                                                                                                                                                                                    | 3. Metal                                                                                                                                                                                                                                                                                                                                                |                                                                                                            |                                                                                                                            |                                                                                                                     |                                                                                              |
| _                                                                                                                                                                                                                                                                                                                                  | 4. Built Up                                                                                                                                                                                                                                                                                                                                             |                                                                                                            |                                                                                                                            |                                                                                                                     |                                                                                              |
|                                                                                                                                                                                                                                                                                                                                    | _                                                                                                                                                                                                                                                                                                                                                       | /<br>08/06/08                                                                                              |                                                                                                                            | 2008                                                                                                                |                                                                                              |
|                                                                                                                                                                                                                                                                                                                                    |                                                                                                                                                                                                                                                                                                                                                         |                                                                                                            |                                                                                                                            |                                                                                                                     |                                                                                              |
| L                                                                                                                                                                                                                                                                                                                                  | 6. Other                                                                                                                                                                                                                                                                                                                                                |                                                                                                            |                                                                                                                            |                                                                                                                     |                                                                                              |
| in B                                                                                                                                                                                                                                                                                                                               | A. All roof coverings listed above a stallation OR have a roofing personal stallation of coverings have a Mia poofing permit application after 9                                                                                                                                                                                                        | ermit application date on o<br>mi-Dade Product Approva                                                     | r after 3/1/02 OR the roal listing current at time                                                                         | of is original and built in of installation OR (for the                                                             | 2004 or later.<br>ne HVHZ only) a                                                            |
| □ C                                                                                                                                                                                                                                                                                                                                | C. One or more roof coverings d                                                                                                                                                                                                                                                                                                                         | o not meet the requirement                                                                                 | ts of Answer "A" or "B                                                                                                     |                                                                                                                     |                                                                                              |
| D                                                                                                                                                                                                                                                                                                                                  | O. No roof coverings meet the re                                                                                                                                                                                                                                                                                                                        | equirements of Answer "A"                                                                                  | or "B".                                                                                                                    |                                                                                                                     |                                                                                              |
| 3. <b>Roof</b>                                                                                                                                                                                                                                                                                                                     | <b>Deck Attachment</b> : What is the                                                                                                                                                                                                                                                                                                                    | weakest form of roof dec                                                                                   | k attachment?                                                                                                              |                                                                                                                     |                                                                                              |
| B B                                                                                                                                                                                                                                                                                                                                | A. Plywood/Oriented strand boay staples or 6d nails spaced at hinglesOR- Any system of schean uplift less than that requires. Plywood/OSB roof sheathing 4"inches o.c.) by 8d common in                                                                                                                                                                 | rews, nails, adhesives, other d for Options B or C below with a minimum thickness ails spaced a maximum of | tached to the roof truss." in the fieldOR- Batter deck fastening system.  s of 7/16"inch attached 12" inches in the field. | ten decking supporting v<br>n or truss/rafter spacing t<br>to the roof truss/rafter (s<br>-OR- Any system of screen | yood shakes or wood<br>hat has an equivalent<br>paced a maximum of<br>ews, nails, adhesives, |
| _ a                                                                                                                                                                                                                                                                                                                                | other deck fastening system or truss/rafter spacing that is shown to have an equivalent or greater resistance than 8d nails spaced a maximum of 12 inches in the field or has a mean uplift resistance of at least 103 psf.  C. Plywood/OSB roof sheathing with a minimum thickness of 7/16"inch attached to the roof truss/rafter (spaced a maximum of |                                                                                                            |                                                                                                                            |                                                                                                                     |                                                                                              |
| 24"inches o.c.) by 8d common nails spaced a maximum of 6" inches in the fieldOR- Dimensional lumber/Tongue & Groove decking with a minimum of 2 nails per board (or 1 nail per board if each board is equal to or less than 6 inches in width)OR-  Inspectors Initials CP Property Address 1 SE Turtle Creek Dr Tequesta, FL 33469 |                                                                                                                                                                                                                                                                                                                                                         |                                                                                                            |                                                                                                                            |                                                                                                                     |                                                                                              |
| inspector                                                                                                                                                                                                                                                                                                                          | rs initials <u> </u>                                                                                                                                                                                                                                                                                                                                    | aress 1 OL Tuttle Cleek                                                                                    | Di Tequesia, FL 334                                                                                                        | 00                                                                                                                  |                                                                                              |

| Any system of screws, nails, adhesives, other deck fastening system or truss/rafter spacing that is shown to have an equivalent or greater resistance than 8d common nails spaced a maximum of 6 inches in the field or has a mean uplift resistance of at least 182 psf.                                                                                                                                                                                                                                     |  |  |
|---------------------------------------------------------------------------------------------------------------------------------------------------------------------------------------------------------------------------------------------------------------------------------------------------------------------------------------------------------------------------------------------------------------------------------------------------------------------------------------------------------------|--|--|
| D. Reinforced Concrete Roof Deck.                                                                                                                                                                                                                                                                                                                                                                                                                                                                             |  |  |
| E. Other:                                                                                                                                                                                                                                                                                                                                                                                                                                                                                                     |  |  |
| F. Unknown or unidentified.                                                                                                                                                                                                                                                                                                                                                                                                                                                                                   |  |  |
| G. No attic access.                                                                                                                                                                                                                                                                                                                                                                                                                                                                                           |  |  |
| 4. <b>Roof to Wall Attachment:</b> What is the <b>WEAKEST</b> roof to wall connection? (Do not include attachment of hip/valley jacks within 5 feet of the inside or outside corner of the roof in determination of WEAKEST type)                                                                                                                                                                                                                                                                             |  |  |
| A. Toe Nails                                                                                                                                                                                                                                                                                                                                                                                                                                                                                                  |  |  |
| Truss/rafter anchored to top plate of wall using nails driven at an angle through the truss/rafter and attached to the top plate of the wall, or                                                                                                                                                                                                                                                                                                                                                              |  |  |
| Metal connectors that do not meet the minimal conditions or requirements of B, C, or D                                                                                                                                                                                                                                                                                                                                                                                                                        |  |  |
| Minimal conditions to qualify for categories B, C, or D. All visible metal connectors are:                                                                                                                                                                                                                                                                                                                                                                                                                    |  |  |
| Secured to truss/rafter with a minimum of three (3) nails, and                                                                                                                                                                                                                                                                                                                                                                                                                                                |  |  |
| Attached to the wall top plate of the wall framing, or embedded in the bond beam, with less than a ½" gap from the blocking or truss/rafter <b>and</b> blocked no more than 1.5" of the truss/rafter, <b>and</b> free of visible severe corrosion.                                                                                                                                                                                                                                                            |  |  |
| B. Clips                                                                                                                                                                                                                                                                                                                                                                                                                                                                                                      |  |  |
| Metal connectors that do not wrap over the top of the truss/rafter, <b>or</b>                                                                                                                                                                                                                                                                                                                                                                                                                                 |  |  |
| Metal connectors with a minimum of 1 strap that wraps over the top of the truss/rafter and does not meet the nail position requirements of C or D, but is secured with a minimum of 3 nails.                                                                                                                                                                                                                                                                                                                  |  |  |
| C. Single Wraps  Metal connectors consisting of a single strap that wraps over the top of the truss/rafter and is secured with a                                                                                                                                                                                                                                                                                                                                                                              |  |  |
| minimum of 2 nails on the front side and a minimum of 1 nail on the opposing side.                                                                                                                                                                                                                                                                                                                                                                                                                            |  |  |
| D. Double Wraps                                                                                                                                                                                                                                                                                                                                                                                                                                                                                               |  |  |
| Metal Connectors consisting of 2 separate straps that are attached to the wall frame, or embedded in the bond beam, on either side of the truss/rafter where each strap wraps over the top of the truss/rafter and is secured with a minimum of 2 nails on the front side, and a minimum of 1 nail on the opposing side, <b>or</b>                                                                                                                                                                            |  |  |
| Metal connectors consisting of a single strap that wraps over the top of the truss/rafter, is secured to the wall on both sides, and is secured to the top plate with a minimum of three nails on each side.                                                                                                                                                                                                                                                                                                  |  |  |
| <ul><li>E. Structural Anchor bolts structurally connected or reinforced concrete roof.</li><li>F. Other:</li></ul>                                                                                                                                                                                                                                                                                                                                                                                            |  |  |
| G. Unknown or unidentified                                                                                                                                                                                                                                                                                                                                                                                                                                                                                    |  |  |
| H. No attic access                                                                                                                                                                                                                                                                                                                                                                                                                                                                                            |  |  |
| 5. <u>Roof Geometry</u> : What is the roof shape? (Do not consider roofs of porches or carports that are attached only to the fascia or wall of the host structure over unenclosed space in the determination of roof perimeter or roof area for roof geometry classification).                                                                                                                                                                                                                               |  |  |
| A. Hip Roof Hip roof with no other roof shapes greater than 10% of the total roof system perimeter.                                                                                                                                                                                                                                                                                                                                                                                                           |  |  |
| Total length of non-hip features: 0 feet; Total roof system perimeter: 425 feet  B. Flat Roof Roof on a building with 5 or more units where at least 90% of the main roof area has a roof slope of                                                                                                                                                                                                                                                                                                            |  |  |
| less than 2:12. Roof area with slope less than 2:12 sq ft; Total roof area sq ft  C. Other Roof Any roof that does not qualify as either (A) or (B) above.                                                                                                                                                                                                                                                                                                                                                    |  |  |
| <ul> <li>6. Secondary Water Resistance (SWR): (standard underlayments or hot-mopped felts do not qualify as an SWR)</li> <li>A. SWR (also called Sealed Roof Deck) Self-adhering polymer modified-bitumen roofing underlayment applied directly to the sheathing or foam adhesive SWR barrier (not foamed-on insulation) applied as a supplemental means to protect the dwelling from water intrusion in the event of roof covering loss.</li> <li>B. No SWR.</li> <li>C. Unknown or undetermined.</li> </ul> |  |  |
| Inspectors Initials CP Property Address 1 SE Turtle Creek Dr Tequesta, FL 33469                                                                                                                                                                                                                                                                                                                                                                                                                               |  |  |
| *This verification form is valid for up to five (5) years provided no material changes have been made to the structure or                                                                                                                                                                                                                                                                                                                                                                                     |  |  |