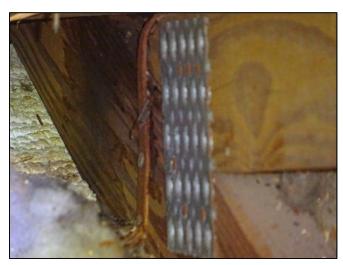

#### **Report Summary:**

1. Building Code: C. Built 1971

2. Roof Covering: A. All roof coverings listed meet FBC Product Approval

3. Roof Deck Attchment: C. 8d nail 6" Max Spacing

4. Roof to Wall Attachment: C. Single Wraps

| Any system of screws, nails, adhesives, other deck fastening system or truss/rafter spacing that is shown to have an equivalent or greater resistance than 8d common nails spaced a maximum of 6 inches in the field or has a mean uplift resistance of at least 182 psf.                                                                                                                                                                                                                                     |  |  |
|---------------------------------------------------------------------------------------------------------------------------------------------------------------------------------------------------------------------------------------------------------------------------------------------------------------------------------------------------------------------------------------------------------------------------------------------------------------------------------------------------------------|--|--|
| D. Reinforced Concrete Roof Deck.                                                                                                                                                                                                                                                                                                                                                                                                                                                                             |  |  |
| E. Other:                                                                                                                                                                                                                                                                                                                                                                                                                                                                                                     |  |  |
| F. Unknown or unidentified.                                                                                                                                                                                                                                                                                                                                                                                                                                                                                   |  |  |
| G. No attic access.                                                                                                                                                                                                                                                                                                                                                                                                                                                                                           |  |  |
| 4. <b>Roof to Wall Attachment:</b> What is the <b>WEAKEST</b> roof to wall connection? (Do not include attachment of hip/valley jacks within 5 feet of the inside or outside corner of the roof in determination of WEAKEST type)                                                                                                                                                                                                                                                                             |  |  |
| A. Toe Nails                                                                                                                                                                                                                                                                                                                                                                                                                                                                                                  |  |  |
| Truss/rafter anchored to top plate of wall using nails driven at an angle through the truss/rafter and attached to the top plate of the wall, or                                                                                                                                                                                                                                                                                                                                                              |  |  |
| Metal connectors that do not meet the minimal conditions or requirements of B, C, or D                                                                                                                                                                                                                                                                                                                                                                                                                        |  |  |
| Minimal conditions to qualify for categories B, C, or D. All visible metal connectors are:                                                                                                                                                                                                                                                                                                                                                                                                                    |  |  |
| Secured to truss/rafter with a minimum of three (3) nails, and                                                                                                                                                                                                                                                                                                                                                                                                                                                |  |  |
| Attached to the wall top plate of the wall framing, or embedded in the bond beam, with less than a ½" gap from the blocking or truss/rafter <b>and</b> blocked no more than 1.5" of the truss/rafter, <b>and</b> free of visible severe corrosion.                                                                                                                                                                                                                                                            |  |  |
| B. Clips                                                                                                                                                                                                                                                                                                                                                                                                                                                                                                      |  |  |
| Metal connectors that do not wrap over the top of the truss/rafter, <b>or</b>                                                                                                                                                                                                                                                                                                                                                                                                                                 |  |  |
| Metal connectors with a minimum of 1 strap that wraps over the top of the truss/rafter and does not meet the nail position requirements of C or D, but is secured with a minimum of 3 nails.                                                                                                                                                                                                                                                                                                                  |  |  |
| C. Single Wraps  Metal connectors consisting of a single strap that wraps over the top of the truss/rafter and is secured with a                                                                                                                                                                                                                                                                                                                                                                              |  |  |
| minimum of 2 nails on the front side and a minimum of 1 nail on the opposing side.                                                                                                                                                                                                                                                                                                                                                                                                                            |  |  |
| D. Double Wraps                                                                                                                                                                                                                                                                                                                                                                                                                                                                                               |  |  |
| Metal Connectors consisting of 2 separate straps that are attached to the wall frame, or embedded in the bond beam, on either side of the truss/rafter where each strap wraps over the top of the truss/rafter and is secured with a minimum of 2 nails on the front side, and a minimum of 1 nail on the opposing side, <b>or</b>                                                                                                                                                                            |  |  |
| Metal connectors consisting of a single strap that wraps over the top of the truss/rafter, is secured to the wall on both sides, and is secured to the top plate with a minimum of three nails on each side.                                                                                                                                                                                                                                                                                                  |  |  |
| <ul><li>E. Structural Anchor bolts structurally connected or reinforced concrete roof.</li><li>F. Other:</li></ul>                                                                                                                                                                                                                                                                                                                                                                                            |  |  |
| G. Unknown or unidentified                                                                                                                                                                                                                                                                                                                                                                                                                                                                                    |  |  |
| H. No attic access                                                                                                                                                                                                                                                                                                                                                                                                                                                                                            |  |  |
| 5. <u>Roof Geometry</u> : What is the roof shape? (Do not consider roofs of porches or carports that are attached only to the fascia or wall of the host structure over unenclosed space in the determination of roof perimeter or roof area for roof geometry classification).                                                                                                                                                                                                                               |  |  |
| A. Hip Roof Hip roof with no other roof shapes greater than 10% of the total roof system perimeter.                                                                                                                                                                                                                                                                                                                                                                                                           |  |  |
| Total length of non-hip features: 0 feet; Total roof system perimeter: 425 feet  B. Flat Roof Roof on a building with 5 or more units where at least 90% of the main roof area has a roof slope of                                                                                                                                                                                                                                                                                                            |  |  |
| less than 2:12. Roof area with slope less than 2:12 sq ft; Total roof area sq ft  C. Other Roof Any roof that does not qualify as either (A) or (B) above.                                                                                                                                                                                                                                                                                                                                                    |  |  |
| <ul> <li>6. Secondary Water Resistance (SWR): (standard underlayments or hot-mopped felts do not qualify as an SWR)</li> <li>A. SWR (also called Sealed Roof Deck) Self-adhering polymer modified-bitumen roofing underlayment applied directly to the sheathing or foam adhesive SWR barrier (not foamed-on insulation) applied as a supplemental means to protect the dwelling from water intrusion in the event of roof covering loss.</li> <li>B. No SWR.</li> <li>C. Unknown or undetermined.</li> </ul> |  |  |
| Inspectors Initials CP Property Address 1 SE Turtle Creek Dr Tequesta, FL 33469                                                                                                                                                                                                                                                                                                                                                                                                                               |  |  |
| *This verification form is valid for up to five (5) years provided no material changes have been made to the structure or                                                                                                                                                                                                                                                                                                                                                                                     |  |  |