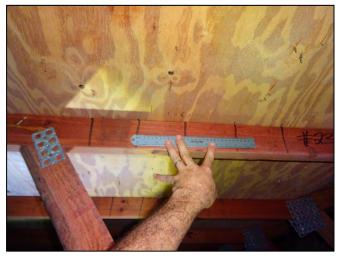

# Uniform Mitigation Verification Inspection Form ony of this form and any documentation provided with the insurance policy

| Increation                                                                                                                                                                                                                                                                                                                         |                                                                                                                                                                                                                                                                                                                                                         | i unis form and any do                                                                                     | cumentation provid                                                                                                         | cu with the mounding                                                                                                | - poncy                                                                                      |
|------------------------------------------------------------------------------------------------------------------------------------------------------------------------------------------------------------------------------------------------------------------------------------------------------------------------------------|---------------------------------------------------------------------------------------------------------------------------------------------------------------------------------------------------------------------------------------------------------------------------------------------------------------------------------------------------------|------------------------------------------------------------------------------------------------------------|----------------------------------------------------------------------------------------------------------------------------|---------------------------------------------------------------------------------------------------------------------|----------------------------------------------------------------------------------------------|
| Inspection Date: November 13, 2018  Owner Information                                                                                                                                                                                                                                                                              |                                                                                                                                                                                                                                                                                                                                                         |                                                                                                            |                                                                                                                            |                                                                                                                     |                                                                                              |
| Owner Name: Turtle Creek Association #1 Inc.  Contact Person:                                                                                                                                                                                                                                                                      |                                                                                                                                                                                                                                                                                                                                                         |                                                                                                            |                                                                                                                            |                                                                                                                     |                                                                                              |
| Address: 1 SE Turtle Creek Dr                                                                                                                                                                                                                                                                                                      |                                                                                                                                                                                                                                                                                                                                                         |                                                                                                            |                                                                                                                            | Home Phone:                                                                                                         |                                                                                              |
| City: Teq                                                                                                                                                                                                                                                                                                                          |                                                                                                                                                                                                                                                                                                                                                         | Zip: 33469                                                                                                 |                                                                                                                            | Work Phone:                                                                                                         |                                                                                              |
| County:                                                                                                                                                                                                                                                                                                                            |                                                                                                                                                                                                                                                                                                                                                         | 2.17.00400                                                                                                 |                                                                                                                            | Cell Phone:                                                                                                         |                                                                                              |
|                                                                                                                                                                                                                                                                                                                                    | e Company:                                                                                                                                                                                                                                                                                                                                              |                                                                                                            |                                                                                                                            | Policy #:                                                                                                           |                                                                                              |
|                                                                                                                                                                                                                                                                                                                                    | Home: 1971                                                                                                                                                                                                                                                                                                                                              | # of Stories: 2                                                                                            |                                                                                                                            | Email:                                                                                                              |                                                                                              |
|                                                                                                                                                                                                                                                                                                                                    |                                                                                                                                                                                                                                                                                                                                                         |                                                                                                            |                                                                                                                            |                                                                                                                     |                                                                                              |
| accompa                                                                                                                                                                                                                                                                                                                            | Any documentation used in vary this form. At least one photo. The insurer may ask addition                                                                                                                                                                                                                                                              | otograph must accompan                                                                                     | y this form to validate                                                                                                    | e each attribute marked                                                                                             | in questions 3                                                                               |
| the H                                                                                                                                                                                                                                                                                                                              | ling Code: Was the structure b<br>VHZ (Miami-Dade or Broward                                                                                                                                                                                                                                                                                            | counties), South Florida E                                                                                 | Building Code (SFBC-9                                                                                                      | 4)?                                                                                                                 |                                                                                              |
| a                                                                                                                                                                                                                                                                                                                                  | a. Built in compliance with the ladate after 3/1/2002: Building P                                                                                                                                                                                                                                                                                       | ermit Application Date (MM                                                                                 | M/DD/YYYY)                                                                                                                 | -                                                                                                                   |                                                                                              |
| pı                                                                                                                                                                                                                                                                                                                                 | S. For the HVHZ Only: Built in rovide a permit application with                                                                                                                                                                                                                                                                                         | n a date after 9/1/1994: But                                                                               | ilding Permit Application                                                                                                  |                                                                                                                     | 94, 1995, and 1996                                                                           |
| X C                                                                                                                                                                                                                                                                                                                                | C. Unknown or does not meet th                                                                                                                                                                                                                                                                                                                          | e requirements of Answer                                                                                   | "A" or "B"                                                                                                                 |                                                                                                                     |                                                                                              |
| OR Y                                                                                                                                                                                                                                                                                                                               | Covering: Select all roof cover<br>ear of Original Installation/Reping identified.                                                                                                                                                                                                                                                                      |                                                                                                            |                                                                                                                            |                                                                                                                     | nce for each roof                                                                            |
| 2                                                                                                                                                                                                                                                                                                                                  | P. 2.1 Roof Covering Type:                                                                                                                                                                                                                                                                                                                              | ermit Application<br>Date                                                                                  | FBC or MDC<br>Product Approval #                                                                                           | Year of Original Installation or<br>Replacement                                                                     | No Information<br>Provided for<br>Compliance                                                 |
| [                                                                                                                                                                                                                                                                                                                                  | 1. Asphalt/Fiberglass Shingle                                                                                                                                                                                                                                                                                                                           | /                                                                                                          |                                                                                                                            |                                                                                                                     |                                                                                              |
|                                                                                                                                                                                                                                                                                                                                    | 2. Concrete/Clay Tile                                                                                                                                                                                                                                                                                                                                   | 08/06/08                                                                                                   |                                                                                                                            | 2008                                                                                                                | П                                                                                            |
|                                                                                                                                                                                                                                                                                                                                    | 3. Metal                                                                                                                                                                                                                                                                                                                                                |                                                                                                            |                                                                                                                            |                                                                                                                     |                                                                                              |
| _                                                                                                                                                                                                                                                                                                                                  | 4. Built Up                                                                                                                                                                                                                                                                                                                                             |                                                                                                            |                                                                                                                            |                                                                                                                     |                                                                                              |
|                                                                                                                                                                                                                                                                                                                                    | _                                                                                                                                                                                                                                                                                                                                                       | /<br>08/06/08                                                                                              |                                                                                                                            | 2008                                                                                                                |                                                                                              |
|                                                                                                                                                                                                                                                                                                                                    |                                                                                                                                                                                                                                                                                                                                                         |                                                                                                            |                                                                                                                            |                                                                                                                     |                                                                                              |
| L                                                                                                                                                                                                                                                                                                                                  | 6. Other                                                                                                                                                                                                                                                                                                                                                |                                                                                                            |                                                                                                                            |                                                                                                                     |                                                                                              |
| in B                                                                                                                                                                                                                                                                                                                               | A. All roof coverings listed above a stallation OR have a roofing personal stallation of coverings have a Mia poofing permit application after 9                                                                                                                                                                                                        | ermit application date on o<br>mi-Dade Product Approva                                                     | r after 3/1/02 OR the roal listing current at time                                                                         | of is original and built in of installation OR (for the                                                             | 2004 or later.<br>ne HVHZ only) a                                                            |
| □ C                                                                                                                                                                                                                                                                                                                                | C. One or more roof coverings d                                                                                                                                                                                                                                                                                                                         | o not meet the requirement                                                                                 | ts of Answer "A" or "B                                                                                                     |                                                                                                                     |                                                                                              |
| D                                                                                                                                                                                                                                                                                                                                  | O. No roof coverings meet the re                                                                                                                                                                                                                                                                                                                        | equirements of Answer "A"                                                                                  | or "B".                                                                                                                    |                                                                                                                     |                                                                                              |
| 3. <b>Roof</b>                                                                                                                                                                                                                                                                                                                     | <b>Deck Attachment</b> : What is the                                                                                                                                                                                                                                                                                                                    | weakest form of roof dec                                                                                   | k attachment?                                                                                                              |                                                                                                                     |                                                                                              |
| B B                                                                                                                                                                                                                                                                                                                                | A. Plywood/Oriented strand boay staples or 6d nails spaced at hinglesOR- Any system of schean uplift less than that requires. Plywood/OSB roof sheathing 4"inches o.c.) by 8d common in                                                                                                                                                                 | rews, nails, adhesives, other d for Options B or C below with a minimum thickness ails spaced a maximum of | tached to the roof truss." in the fieldOR- Batter deck fastening system.  s of 7/16"inch attached 12" inches in the field. | ten decking supporting v<br>n or truss/rafter spacing t<br>to the roof truss/rafter (s<br>-OR- Any system of screen | yood shakes or wood<br>hat has an equivalent<br>paced a maximum of<br>ews, nails, adhesives, |
| _ a                                                                                                                                                                                                                                                                                                                                | other deck fastening system or truss/rafter spacing that is shown to have an equivalent or greater resistance than 8d nails spaced a maximum of 12 inches in the field or has a mean uplift resistance of at least 103 psf.  C. Plywood/OSB roof sheathing with a minimum thickness of 7/16"inch attached to the roof truss/rafter (spaced a maximum of |                                                                                                            |                                                                                                                            |                                                                                                                     |                                                                                              |
| 24"inches o.c.) by 8d common nails spaced a maximum of 6" inches in the fieldOR- Dimensional lumber/Tongue & Groove decking with a minimum of 2 nails per board (or 1 nail per board if each board is equal to or less than 6 inches in width)OR-  Inspectors Initials CP Property Address 1 SE Turtle Creek Dr Tequesta, FL 33469 |                                                                                                                                                                                                                                                                                                                                                         |                                                                                                            |                                                                                                                            |                                                                                                                     |                                                                                              |
| inspector                                                                                                                                                                                                                                                                                                                          | rs initials <u> </u>                                                                                                                                                                                                                                                                                                                                    | aress 1 OL Tuttle Cleek                                                                                    | Di Tequesia, FL 334                                                                                                        | 00                                                                                                                  |                                                                                              |

| Any system of screws, nails, adhesives, other deck fastening system or truss/rafter spacing that is shown to have an equivalent or greater resistance than 8d common nails spaced a maximum of 6 inches in the field or has a mean uplift resistance of at least 182 psf.                                                                                                                                                                                                                                     |  |  |
|---------------------------------------------------------------------------------------------------------------------------------------------------------------------------------------------------------------------------------------------------------------------------------------------------------------------------------------------------------------------------------------------------------------------------------------------------------------------------------------------------------------|--|--|
| D. Reinforced Concrete Roof Deck.                                                                                                                                                                                                                                                                                                                                                                                                                                                                             |  |  |
| E. Other:                                                                                                                                                                                                                                                                                                                                                                                                                                                                                                     |  |  |
| F. Unknown or unidentified.                                                                                                                                                                                                                                                                                                                                                                                                                                                                                   |  |  |
| G. No attic access.                                                                                                                                                                                                                                                                                                                                                                                                                                                                                           |  |  |
| 4. <b>Roof to Wall Attachment:</b> What is the <b>WEAKEST</b> roof to wall connection? (Do not include attachment of hip/valley jacks within 5 feet of the inside or outside corner of the roof in determination of WEAKEST type)                                                                                                                                                                                                                                                                             |  |  |
| A. Toe Nails                                                                                                                                                                                                                                                                                                                                                                                                                                                                                                  |  |  |
| Truss/rafter anchored to top plate of wall using nails driven at an angle through the truss/rafter and attached to the top plate of the wall, or                                                                                                                                                                                                                                                                                                                                                              |  |  |
| Metal connectors that do not meet the minimal conditions or requirements of B, C, or D                                                                                                                                                                                                                                                                                                                                                                                                                        |  |  |
| Minimal conditions to qualify for categories B, C, or D. All visible metal connectors are:                                                                                                                                                                                                                                                                                                                                                                                                                    |  |  |
| Secured to truss/rafter with a minimum of three (3) nails, and                                                                                                                                                                                                                                                                                                                                                                                                                                                |  |  |
| Attached to the wall top plate of the wall framing, or embedded in the bond beam, with less than a ½" gap from the blocking or truss/rafter <b>and</b> blocked no more than 1.5" of the truss/rafter, <b>and</b> free of visible severe corrosion.                                                                                                                                                                                                                                                            |  |  |
| B. Clips                                                                                                                                                                                                                                                                                                                                                                                                                                                                                                      |  |  |
| Metal connectors that do not wrap over the top of the truss/rafter, <b>or</b>                                                                                                                                                                                                                                                                                                                                                                                                                                 |  |  |
| Metal connectors with a minimum of 1 strap that wraps over the top of the truss/rafter and does not meet the nail position requirements of C or D, but is secured with a minimum of 3 nails.                                                                                                                                                                                                                                                                                                                  |  |  |
| C. Single Wraps  Metal connectors consisting of a single strap that wraps over the top of the truss/rafter and is secured with a                                                                                                                                                                                                                                                                                                                                                                              |  |  |
| minimum of 2 nails on the front side and a minimum of 1 nail on the opposing side.                                                                                                                                                                                                                                                                                                                                                                                                                            |  |  |
| D. Double Wraps                                                                                                                                                                                                                                                                                                                                                                                                                                                                                               |  |  |
| Metal Connectors consisting of 2 separate straps that are attached to the wall frame, or embedded in the bond beam, on either side of the truss/rafter where each strap wraps over the top of the truss/rafter and is secured with a minimum of 2 nails on the front side, and a minimum of 1 nail on the opposing side, <b>or</b>                                                                                                                                                                            |  |  |
| Metal connectors consisting of a single strap that wraps over the top of the truss/rafter, is secured to the wall on both sides, and is secured to the top plate with a minimum of three nails on each side.                                                                                                                                                                                                                                                                                                  |  |  |
| <ul><li>E. Structural Anchor bolts structurally connected or reinforced concrete roof.</li><li>F. Other:</li></ul>                                                                                                                                                                                                                                                                                                                                                                                            |  |  |
| G. Unknown or unidentified                                                                                                                                                                                                                                                                                                                                                                                                                                                                                    |  |  |
| H. No attic access                                                                                                                                                                                                                                                                                                                                                                                                                                                                                            |  |  |
| 5. <u>Roof Geometry</u> : What is the roof shape? (Do not consider roofs of porches or carports that are attached only to the fascia or wall of the host structure over unenclosed space in the determination of roof perimeter or roof area for roof geometry classification).                                                                                                                                                                                                                               |  |  |
| A. Hip Roof Hip roof with no other roof shapes greater than 10% of the total roof system perimeter.                                                                                                                                                                                                                                                                                                                                                                                                           |  |  |
| Total length of non-hip features: 0 feet; Total roof system perimeter: 425 feet  B. Flat Roof Roof on a building with 5 or more units where at least 90% of the main roof area has a roof slope of                                                                                                                                                                                                                                                                                                            |  |  |
| less than 2:12. Roof area with slope less than 2:12 sq ft; Total roof area sq ft  C. Other Roof Any roof that does not qualify as either (A) or (B) above.                                                                                                                                                                                                                                                                                                                                                    |  |  |
| <ul> <li>6. Secondary Water Resistance (SWR): (standard underlayments or hot-mopped felts do not qualify as an SWR)</li> <li>A. SWR (also called Sealed Roof Deck) Self-adhering polymer modified-bitumen roofing underlayment applied directly to the sheathing or foam adhesive SWR barrier (not foamed-on insulation) applied as a supplemental means to protect the dwelling from water intrusion in the event of roof covering loss.</li> <li>B. No SWR.</li> <li>C. Unknown or undetermined.</li> </ul> |  |  |
| Inspectors Initials CP Property Address 1 SE Turtle Creek Dr Tequesta, FL 33469                                                                                                                                                                                                                                                                                                                                                                                                                               |  |  |
| *This verification form is valid for up to five (5) years provided no material changes have been made to the structure or                                                                                                                                                                                                                                                                                                                                                                                     |  |  |