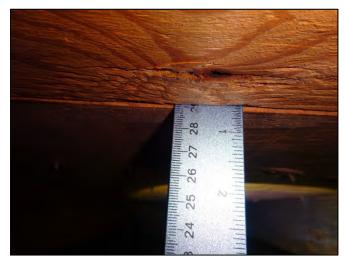

| Any system of screws, nails, adhesives, other deck fastening system or truss/rafter spacing that is shown to have an equivalent or greater resistance than 8d common nails spaced a maximum of 6 inches in the field or has a mean uplift resistance of at least 182 psf.                                                                                                                                                                                                                                     |  |  |
|---------------------------------------------------------------------------------------------------------------------------------------------------------------------------------------------------------------------------------------------------------------------------------------------------------------------------------------------------------------------------------------------------------------------------------------------------------------------------------------------------------------|--|--|
| D. Reinforced Concrete Roof Deck.                                                                                                                                                                                                                                                                                                                                                                                                                                                                             |  |  |
| E. Other:                                                                                                                                                                                                                                                                                                                                                                                                                                                                                                     |  |  |
| F. Unknown or unidentified.                                                                                                                                                                                                                                                                                                                                                                                                                                                                                   |  |  |
| G. No attic access.                                                                                                                                                                                                                                                                                                                                                                                                                                                                                           |  |  |
| 4. <b>Roof to Wall Attachment:</b> What is the <b>WEAKEST</b> roof to wall connection? (Do not include attachment of hip/valley jacks within 5 feet of the inside or outside corner of the roof in determination of WEAKEST type)                                                                                                                                                                                                                                                                             |  |  |
| A. Toe Nails                                                                                                                                                                                                                                                                                                                                                                                                                                                                                                  |  |  |
| Truss/rafter anchored to top plate of wall using nails driven at an angle through the truss/rafter and attached to the top plate of the wall, or                                                                                                                                                                                                                                                                                                                                                              |  |  |
| Metal connectors that do not meet the minimal conditions or requirements of B, C, or D                                                                                                                                                                                                                                                                                                                                                                                                                        |  |  |
| Minimal conditions to qualify for categories B, C, or D. All visible metal connectors are:                                                                                                                                                                                                                                                                                                                                                                                                                    |  |  |
| Secured to truss/rafter with a minimum of three (3) nails, and                                                                                                                                                                                                                                                                                                                                                                                                                                                |  |  |
| Attached to the wall top plate of the wall framing, or embedded in the bond beam, with less than a ½" gap from the blocking or truss/rafter <b>and</b> blocked no more than 1.5" of the truss/rafter, <b>and</b> free of visible severe corrosion.                                                                                                                                                                                                                                                            |  |  |
| B. Clips                                                                                                                                                                                                                                                                                                                                                                                                                                                                                                      |  |  |
| Metal connectors that do not wrap over the top of the truss/rafter, <b>or</b>                                                                                                                                                                                                                                                                                                                                                                                                                                 |  |  |
| Metal connectors with a minimum of 1 strap that wraps over the top of the truss/rafter and does not meet the nail position requirements of C or D, but is secured with a minimum of 3 nails.                                                                                                                                                                                                                                                                                                                  |  |  |
| C. Single Wraps  Metal connectors consisting of a single strap that wraps over the top of the truss/rafter and is secured with a                                                                                                                                                                                                                                                                                                                                                                              |  |  |
| minimum of 2 nails on the front side and a minimum of 1 nail on the opposing side.                                                                                                                                                                                                                                                                                                                                                                                                                            |  |  |
| D. Double Wraps                                                                                                                                                                                                                                                                                                                                                                                                                                                                                               |  |  |
| Metal Connectors consisting of 2 separate straps that are attached to the wall frame, or embedded in the bond beam, on either side of the truss/rafter where each strap wraps over the top of the truss/rafter and is secured with a minimum of 2 nails on the front side, and a minimum of 1 nail on the opposing side, <b>or</b>                                                                                                                                                                            |  |  |
| Metal connectors consisting of a single strap that wraps over the top of the truss/rafter, is secured to the wall on both sides, and is secured to the top plate with a minimum of three nails on each side.                                                                                                                                                                                                                                                                                                  |  |  |
| <ul><li>E. Structural Anchor bolts structurally connected or reinforced concrete roof.</li><li>F. Other:</li></ul>                                                                                                                                                                                                                                                                                                                                                                                            |  |  |
| G. Unknown or unidentified                                                                                                                                                                                                                                                                                                                                                                                                                                                                                    |  |  |
| H. No attic access                                                                                                                                                                                                                                                                                                                                                                                                                                                                                            |  |  |
| 5. <u>Roof Geometry</u> : What is the roof shape? (Do not consider roofs of porches or carports that are attached only to the fascia or wall of the host structure over unenclosed space in the determination of roof perimeter or roof area for roof geometry classification).                                                                                                                                                                                                                               |  |  |
| A. Hip Roof Hip roof with no other roof shapes greater than 10% of the total roof system perimeter.                                                                                                                                                                                                                                                                                                                                                                                                           |  |  |
| Total length of non-hip features: 0 feet; Total roof system perimeter: 425 feet  B. Flat Roof Roof on a building with 5 or more units where at least 90% of the main roof area has a roof slope of                                                                                                                                                                                                                                                                                                            |  |  |
| less than 2:12. Roof area with slope less than 2:12 sq ft; Total roof area sq ft  C. Other Roof Any roof that does not qualify as either (A) or (B) above.                                                                                                                                                                                                                                                                                                                                                    |  |  |
| <ul> <li>6. Secondary Water Resistance (SWR): (standard underlayments or hot-mopped felts do not qualify as an SWR)</li> <li>A. SWR (also called Sealed Roof Deck) Self-adhering polymer modified-bitumen roofing underlayment applied directly to the sheathing or foam adhesive SWR barrier (not foamed-on insulation) applied as a supplemental means to protect the dwelling from water intrusion in the event of roof covering loss.</li> <li>B. No SWR.</li> <li>C. Unknown or undetermined.</li> </ul> |  |  |
| Inspectors Initials CP Property Address 1 SE Turtle Creek Dr Tequesta, FL 33469                                                                                                                                                                                                                                                                                                                                                                                                                               |  |  |
| *This verification form is valid for up to five (5) years provided no material changes have been made to the structure or                                                                                                                                                                                                                                                                                                                                                                                     |  |  |