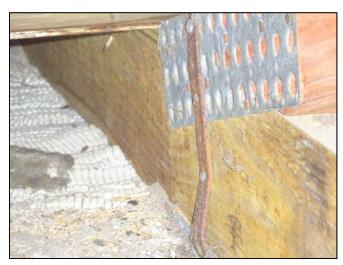

| Any system of screws, nails, adhesives, other deck fastening system or truss/rafter spacing that is shown to have an equivalent or greater resistance than 8d common nails spaced a maximum of 6 inches in the field or has a mean uplift resistance of at least 182 psf.                                                                                                                                                                                                                                     |  |  |
|---------------------------------------------------------------------------------------------------------------------------------------------------------------------------------------------------------------------------------------------------------------------------------------------------------------------------------------------------------------------------------------------------------------------------------------------------------------------------------------------------------------|--|--|
| D. Reinforced Concrete Roof Deck.                                                                                                                                                                                                                                                                                                                                                                                                                                                                             |  |  |
| E. Other:                                                                                                                                                                                                                                                                                                                                                                                                                                                                                                     |  |  |
| F. Unknown or unidentified.                                                                                                                                                                                                                                                                                                                                                                                                                                                                                   |  |  |
| G. No attic access.                                                                                                                                                                                                                                                                                                                                                                                                                                                                                           |  |  |
| 4. <b>Roof to Wall Attachment:</b> What is the <b>WEAKEST</b> roof to wall connection? (Do not include attachment of hip/valley jacks within 5 feet of the inside or outside corner of the roof in determination of WEAKEST type)                                                                                                                                                                                                                                                                             |  |  |
| A. Toe Nails                                                                                                                                                                                                                                                                                                                                                                                                                                                                                                  |  |  |
| Truss/rafter anchored to top plate of wall using nails driven at an angle through the truss/rafter and attached to the top plate of the wall, or                                                                                                                                                                                                                                                                                                                                                              |  |  |
| Metal connectors that do not meet the minimal conditions or requirements of B, C, or D                                                                                                                                                                                                                                                                                                                                                                                                                        |  |  |
| Minimal conditions to qualify for categories B, C, or D. All visible metal connectors are:                                                                                                                                                                                                                                                                                                                                                                                                                    |  |  |
| Secured to truss/rafter with a minimum of three (3) nails, and                                                                                                                                                                                                                                                                                                                                                                                                                                                |  |  |
| Attached to the wall top plate of the wall framing, or embedded in the bond beam, with less than a ½" gap from the blocking or truss/rafter <b>and</b> blocked no more than 1.5" of the truss/rafter, <b>and</b> free of visible severe corrosion.                                                                                                                                                                                                                                                            |  |  |
| B. Clips                                                                                                                                                                                                                                                                                                                                                                                                                                                                                                      |  |  |
| Metal connectors that do not wrap over the top of the truss/rafter, <b>or</b>                                                                                                                                                                                                                                                                                                                                                                                                                                 |  |  |
| Metal connectors with a minimum of 1 strap that wraps over the top of the truss/rafter and does not meet the nail position requirements of C or D, but is secured with a minimum of 3 nails.                                                                                                                                                                                                                                                                                                                  |  |  |
| C. Single Wraps  Metal connectors consisting of a single strap that wraps over the top of the truss/rafter and is secured with a                                                                                                                                                                                                                                                                                                                                                                              |  |  |
| minimum of 2 nails on the front side and a minimum of 1 nail on the opposing side.                                                                                                                                                                                                                                                                                                                                                                                                                            |  |  |
| D. Double Wraps                                                                                                                                                                                                                                                                                                                                                                                                                                                                                               |  |  |
| Metal Connectors consisting of 2 separate straps that are attached to the wall frame, or embedded in the bond beam, on either side of the truss/rafter where each strap wraps over the top of the truss/rafter and is secured with a minimum of 2 nails on the front side, and a minimum of 1 nail on the opposing side, <b>or</b>                                                                                                                                                                            |  |  |
| Metal connectors consisting of a single strap that wraps over the top of the truss/rafter, is secured to the wall on both sides, and is secured to the top plate with a minimum of three nails on each side.                                                                                                                                                                                                                                                                                                  |  |  |
| <ul><li>E. Structural Anchor bolts structurally connected or reinforced concrete roof.</li><li>F. Other:</li></ul>                                                                                                                                                                                                                                                                                                                                                                                            |  |  |
| G. Unknown or unidentified                                                                                                                                                                                                                                                                                                                                                                                                                                                                                    |  |  |
| H. No attic access                                                                                                                                                                                                                                                                                                                                                                                                                                                                                            |  |  |
| 5. <u>Roof Geometry</u> : What is the roof shape? (Do not consider roofs of porches or carports that are attached only to the fascia or wall of the host structure over unenclosed space in the determination of roof perimeter or roof area for roof geometry classification).                                                                                                                                                                                                                               |  |  |
| A. Hip Roof Hip roof with no other roof shapes greater than 10% of the total roof system perimeter.                                                                                                                                                                                                                                                                                                                                                                                                           |  |  |
| Total length of non-hip features: 0 feet; Total roof system perimeter: 425 feet  B. Flat Roof Roof on a building with 5 or more units where at least 90% of the main roof area has a roof slope of                                                                                                                                                                                                                                                                                                            |  |  |
| less than 2:12. Roof area with slope less than 2:12 sq ft; Total roof area sq ft  C. Other Roof Any roof that does not qualify as either (A) or (B) above.                                                                                                                                                                                                                                                                                                                                                    |  |  |
| <ul> <li>6. Secondary Water Resistance (SWR): (standard underlayments or hot-mopped felts do not qualify as an SWR)</li> <li>A. SWR (also called Sealed Roof Deck) Self-adhering polymer modified-bitumen roofing underlayment applied directly to the sheathing or foam adhesive SWR barrier (not foamed-on insulation) applied as a supplemental means to protect the dwelling from water intrusion in the event of roof covering loss.</li> <li>B. No SWR.</li> <li>C. Unknown or undetermined.</li> </ul> |  |  |
| Inspectors Initials CP Property Address 1 SE Turtle Creek Dr Tequesta, FL 33469                                                                                                                                                                                                                                                                                                                                                                                                                               |  |  |
| *This verification form is valid for up to five (5) years provided no material changes have been made to the structure or                                                                                                                                                                                                                                                                                                                                                                                     |  |  |