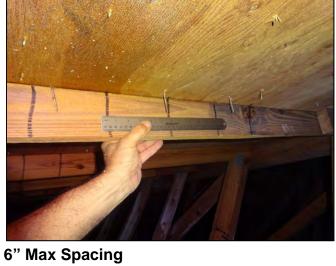

#### **Report Summary:**

1. Building Code: C. Built 1971

2. Roof Covering: A. All roof coverings listed meet FBC Product Approval

3. Roof Deck Attchment: C. 8d nail 6" Max Spacing

4. Roof to Wall Attachment: C. Single Wraps

# Uniform Mitigation Verification Inspection Form ony of this form and any documentation provided with the insurance policy

| Increation                                                                                                                                                                                                                                                                                                                         |                                                                                                                                                                                                                                                                                                                                                         | i unis form and any do                                                                                     | cumentation provid                                                                                                         | cu with the mounding                                                                                                | - poncy                                                                                      |
|------------------------------------------------------------------------------------------------------------------------------------------------------------------------------------------------------------------------------------------------------------------------------------------------------------------------------------|---------------------------------------------------------------------------------------------------------------------------------------------------------------------------------------------------------------------------------------------------------------------------------------------------------------------------------------------------------|------------------------------------------------------------------------------------------------------------|----------------------------------------------------------------------------------------------------------------------------|---------------------------------------------------------------------------------------------------------------------|----------------------------------------------------------------------------------------------|
| Inspection Date: November 13, 2018  Owner Information                                                                                                                                                                                                                                                                              |                                                                                                                                                                                                                                                                                                                                                         |                                                                                                            |                                                                                                                            |                                                                                                                     |                                                                                              |
| Owner Name: Turtle Creek Association #1 Inc.  Contact Person:                                                                                                                                                                                                                                                                      |                                                                                                                                                                                                                                                                                                                                                         |                                                                                                            |                                                                                                                            |                                                                                                                     |                                                                                              |
| Address: 1 SE Turtle Creek Dr                                                                                                                                                                                                                                                                                                      |                                                                                                                                                                                                                                                                                                                                                         |                                                                                                            |                                                                                                                            | Home Phone:                                                                                                         |                                                                                              |
| City: Teq                                                                                                                                                                                                                                                                                                                          |                                                                                                                                                                                                                                                                                                                                                         | Zip: 33469                                                                                                 |                                                                                                                            | Work Phone:                                                                                                         |                                                                                              |
| County:                                                                                                                                                                                                                                                                                                                            |                                                                                                                                                                                                                                                                                                                                                         | 2.17.00400                                                                                                 |                                                                                                                            | Cell Phone:                                                                                                         |                                                                                              |
|                                                                                                                                                                                                                                                                                                                                    | e Company:                                                                                                                                                                                                                                                                                                                                              |                                                                                                            |                                                                                                                            | Policy #:                                                                                                           |                                                                                              |
|                                                                                                                                                                                                                                                                                                                                    | Home: 1971                                                                                                                                                                                                                                                                                                                                              | # of Stories: 2                                                                                            |                                                                                                                            | Email:                                                                                                              |                                                                                              |
|                                                                                                                                                                                                                                                                                                                                    |                                                                                                                                                                                                                                                                                                                                                         |                                                                                                            |                                                                                                                            |                                                                                                                     |                                                                                              |
| accompa                                                                                                                                                                                                                                                                                                                            | Any documentation used in vary this form. At least one photo. The insurer may ask addition                                                                                                                                                                                                                                                              | otograph must accompan                                                                                     | y this form to validate                                                                                                    | e each attribute marked                                                                                             | in questions 3                                                                               |
| the H                                                                                                                                                                                                                                                                                                                              | ling Code: Was the structure b<br>VHZ (Miami-Dade or Broward                                                                                                                                                                                                                                                                                            | counties), South Florida E                                                                                 | Building Code (SFBC-9                                                                                                      | 4)?                                                                                                                 |                                                                                              |
| a                                                                                                                                                                                                                                                                                                                                  | a. Built in compliance with the ladate after 3/1/2002: Building P                                                                                                                                                                                                                                                                                       | ermit Application Date (MM                                                                                 | M/DD/YYYY)                                                                                                                 | -                                                                                                                   |                                                                                              |
| pı                                                                                                                                                                                                                                                                                                                                 | S. For the HVHZ Only: Built in rovide a permit application with                                                                                                                                                                                                                                                                                         | n a date after 9/1/1994: But                                                                               | ilding Permit Application                                                                                                  |                                                                                                                     | 94, 1995, and 1996                                                                           |
| X C                                                                                                                                                                                                                                                                                                                                | C. Unknown or does not meet th                                                                                                                                                                                                                                                                                                                          | e requirements of Answer                                                                                   | "A" or "B"                                                                                                                 |                                                                                                                     |                                                                                              |
| OR Y                                                                                                                                                                                                                                                                                                                               | Covering: Select all roof cover<br>ear of Original Installation/Reping identified.                                                                                                                                                                                                                                                                      |                                                                                                            |                                                                                                                            |                                                                                                                     | nce for each roof                                                                            |
| 2                                                                                                                                                                                                                                                                                                                                  | P. 2.1 Roof Covering Type:                                                                                                                                                                                                                                                                                                                              | ermit Application<br>Date                                                                                  | FBC or MDC<br>Product Approval #                                                                                           | Year of Original Installation or<br>Replacement                                                                     | No Information<br>Provided for<br>Compliance                                                 |
| [                                                                                                                                                                                                                                                                                                                                  | 1. Asphalt/Fiberglass Shingle                                                                                                                                                                                                                                                                                                                           | /                                                                                                          |                                                                                                                            |                                                                                                                     |                                                                                              |
|                                                                                                                                                                                                                                                                                                                                    | 2. Concrete/Clay Tile                                                                                                                                                                                                                                                                                                                                   | 08/06/08                                                                                                   |                                                                                                                            | 2008                                                                                                                | П                                                                                            |
|                                                                                                                                                                                                                                                                                                                                    | 3. Metal                                                                                                                                                                                                                                                                                                                                                |                                                                                                            |                                                                                                                            |                                                                                                                     |                                                                                              |
| _                                                                                                                                                                                                                                                                                                                                  | 4. Built Up                                                                                                                                                                                                                                                                                                                                             |                                                                                                            |                                                                                                                            |                                                                                                                     |                                                                                              |
|                                                                                                                                                                                                                                                                                                                                    | _                                                                                                                                                                                                                                                                                                                                                       | /<br>08/06/08                                                                                              |                                                                                                                            | 2008                                                                                                                |                                                                                              |
|                                                                                                                                                                                                                                                                                                                                    |                                                                                                                                                                                                                                                                                                                                                         |                                                                                                            |                                                                                                                            |                                                                                                                     |                                                                                              |
| L                                                                                                                                                                                                                                                                                                                                  | 6. Other                                                                                                                                                                                                                                                                                                                                                |                                                                                                            |                                                                                                                            |                                                                                                                     |                                                                                              |
| in B                                                                                                                                                                                                                                                                                                                               | A. All roof coverings listed above a stallation OR have a roofing personal stallation of coverings have a Mia poofing permit application after 9                                                                                                                                                                                                        | ermit application date on o<br>mi-Dade Product Approva                                                     | r after 3/1/02 OR the roal listing current at time                                                                         | of is original and built in of installation OR (for the                                                             | 2004 or later.<br>ne HVHZ only) a                                                            |
| □ C                                                                                                                                                                                                                                                                                                                                | C. One or more roof coverings d                                                                                                                                                                                                                                                                                                                         | o not meet the requirement                                                                                 | ts of Answer "A" or "B                                                                                                     |                                                                                                                     |                                                                                              |
| D                                                                                                                                                                                                                                                                                                                                  | O. No roof coverings meet the re                                                                                                                                                                                                                                                                                                                        | equirements of Answer "A"                                                                                  | or "B".                                                                                                                    |                                                                                                                     |                                                                                              |
| 3. <b>Roof</b>                                                                                                                                                                                                                                                                                                                     | <b>Deck Attachment</b> : What is the                                                                                                                                                                                                                                                                                                                    | weakest form of roof dec                                                                                   | k attachment?                                                                                                              |                                                                                                                     |                                                                                              |
| B B                                                                                                                                                                                                                                                                                                                                | A. Plywood/Oriented strand boay staples or 6d nails spaced at hinglesOR- Any system of schean uplift less than that requires. Plywood/OSB roof sheathing 4"inches o.c.) by 8d common in                                                                                                                                                                 | rews, nails, adhesives, other d for Options B or C below with a minimum thickness ails spaced a maximum of | tached to the roof truss." in the fieldOR- Batter deck fastening system.  s of 7/16"inch attached 12" inches in the field. | ten decking supporting v<br>n or truss/rafter spacing t<br>to the roof truss/rafter (s<br>-OR- Any system of screen | yood shakes or wood<br>hat has an equivalent<br>paced a maximum of<br>ews, nails, adhesives, |
| _ a                                                                                                                                                                                                                                                                                                                                | other deck fastening system or truss/rafter spacing that is shown to have an equivalent or greater resistance than 8d nails spaced a maximum of 12 inches in the field or has a mean uplift resistance of at least 103 psf.  C. Plywood/OSB roof sheathing with a minimum thickness of 7/16"inch attached to the roof truss/rafter (spaced a maximum of |                                                                                                            |                                                                                                                            |                                                                                                                     |                                                                                              |
| 24"inches o.c.) by 8d common nails spaced a maximum of 6" inches in the fieldOR- Dimensional lumber/Tongue & Groove decking with a minimum of 2 nails per board (or 1 nail per board if each board is equal to or less than 6 inches in width)OR-  Inspectors Initials CP Property Address 1 SE Turtle Creek Dr Tequesta, FL 33469 |                                                                                                                                                                                                                                                                                                                                                         |                                                                                                            |                                                                                                                            |                                                                                                                     |                                                                                              |
| inspector                                                                                                                                                                                                                                                                                                                          | rs initials <u> </u>                                                                                                                                                                                                                                                                                                                                    | aress 1 OL Tuttle Cleek                                                                                    | Di Tequesia, FL 334                                                                                                        | 00                                                                                                                  |                                                                                              |

| Any system of screws, nails, adhesives, other deck fastening system or truss/rafter spacing that is shown to have an equivalent or greater resistance than 8d common nails spaced a maximum of 6 inches in the field or has a mean uplift resistance of at least 182 psf.                                                                                                                                                                                                                                     |  |  |
|---------------------------------------------------------------------------------------------------------------------------------------------------------------------------------------------------------------------------------------------------------------------------------------------------------------------------------------------------------------------------------------------------------------------------------------------------------------------------------------------------------------|--|--|
| D. Reinforced Concrete Roof Deck.                                                                                                                                                                                                                                                                                                                                                                                                                                                                             |  |  |
| E. Other:                                                                                                                                                                                                                                                                                                                                                                                                                                                                                                     |  |  |
| F. Unknown or unidentified.                                                                                                                                                                                                                                                                                                                                                                                                                                                                                   |  |  |
| G. No attic access.                                                                                                                                                                                                                                                                                                                                                                                                                                                                                           |  |  |
| 4. <b>Roof to Wall Attachment:</b> What is the <b>WEAKEST</b> roof to wall connection? (Do not include attachment of hip/valley jacks within 5 feet of the inside or outside corner of the roof in determination of WEAKEST type)                                                                                                                                                                                                                                                                             |  |  |
| A. Toe Nails                                                                                                                                                                                                                                                                                                                                                                                                                                                                                                  |  |  |
| Truss/rafter anchored to top plate of wall using nails driven at an angle through the truss/rafter and attached to the top plate of the wall, or                                                                                                                                                                                                                                                                                                                                                              |  |  |
| Metal connectors that do not meet the minimal conditions or requirements of B, C, or D                                                                                                                                                                                                                                                                                                                                                                                                                        |  |  |
| Minimal conditions to qualify for categories B, C, or D. All visible metal connectors are:                                                                                                                                                                                                                                                                                                                                                                                                                    |  |  |
| Secured to truss/rafter with a minimum of three (3) nails, and                                                                                                                                                                                                                                                                                                                                                                                                                                                |  |  |
| Attached to the wall top plate of the wall framing, or embedded in the bond beam, with less than a ½" gap from the blocking or truss/rafter <b>and</b> blocked no more than 1.5" of the truss/rafter, <b>and</b> free of visible severe corrosion.                                                                                                                                                                                                                                                            |  |  |
| B. Clips                                                                                                                                                                                                                                                                                                                                                                                                                                                                                                      |  |  |
| Metal connectors that do not wrap over the top of the truss/rafter, <b>or</b>                                                                                                                                                                                                                                                                                                                                                                                                                                 |  |  |
| Metal connectors with a minimum of 1 strap that wraps over the top of the truss/rafter and does not meet the nail position requirements of C or D, but is secured with a minimum of 3 nails.                                                                                                                                                                                                                                                                                                                  |  |  |
| C. Single Wraps  Metal connectors consisting of a single strap that wraps over the top of the truss/rafter and is secured with a                                                                                                                                                                                                                                                                                                                                                                              |  |  |
| minimum of 2 nails on the front side and a minimum of 1 nail on the opposing side.                                                                                                                                                                                                                                                                                                                                                                                                                            |  |  |
| D. Double Wraps                                                                                                                                                                                                                                                                                                                                                                                                                                                                                               |  |  |
| Metal Connectors consisting of 2 separate straps that are attached to the wall frame, or embedded in the bond beam, on either side of the truss/rafter where each strap wraps over the top of the truss/rafter and is secured with a minimum of 2 nails on the front side, and a minimum of 1 nail on the opposing side, <b>or</b>                                                                                                                                                                            |  |  |
| Metal connectors consisting of a single strap that wraps over the top of the truss/rafter, is secured to the wall on both sides, and is secured to the top plate with a minimum of three nails on each side.                                                                                                                                                                                                                                                                                                  |  |  |
| <ul><li>E. Structural Anchor bolts structurally connected or reinforced concrete roof.</li><li>F. Other:</li></ul>                                                                                                                                                                                                                                                                                                                                                                                            |  |  |
| G. Unknown or unidentified                                                                                                                                                                                                                                                                                                                                                                                                                                                                                    |  |  |
| H. No attic access                                                                                                                                                                                                                                                                                                                                                                                                                                                                                            |  |  |
| 5. <u>Roof Geometry</u> : What is the roof shape? (Do not consider roofs of porches or carports that are attached only to the fascia or wall of the host structure over unenclosed space in the determination of roof perimeter or roof area for roof geometry classification).                                                                                                                                                                                                                               |  |  |
| A. Hip Roof Hip roof with no other roof shapes greater than 10% of the total roof system perimeter.                                                                                                                                                                                                                                                                                                                                                                                                           |  |  |
| Total length of non-hip features: 0 feet; Total roof system perimeter: 425 feet  B. Flat Roof Roof on a building with 5 or more units where at least 90% of the main roof area has a roof slope of                                                                                                                                                                                                                                                                                                            |  |  |
| less than 2:12. Roof area with slope less than 2:12 sq ft; Total roof area sq ft  C. Other Roof Any roof that does not qualify as either (A) or (B) above.                                                                                                                                                                                                                                                                                                                                                    |  |  |
| <ul> <li>6. Secondary Water Resistance (SWR): (standard underlayments or hot-mopped felts do not qualify as an SWR)</li> <li>A. SWR (also called Sealed Roof Deck) Self-adhering polymer modified-bitumen roofing underlayment applied directly to the sheathing or foam adhesive SWR barrier (not foamed-on insulation) applied as a supplemental means to protect the dwelling from water intrusion in the event of roof covering loss.</li> <li>B. No SWR.</li> <li>C. Unknown or undetermined.</li> </ul> |  |  |
| Inspectors Initials CP Property Address 1 SE Turtle Creek Dr Tequesta, FL 33469                                                                                                                                                                                                                                                                                                                                                                                                                               |  |  |
| *This verification form is valid for up to five (5) years provided no material changes have been made to the structure or                                                                                                                                                                                                                                                                                                                                                                                     |  |  |