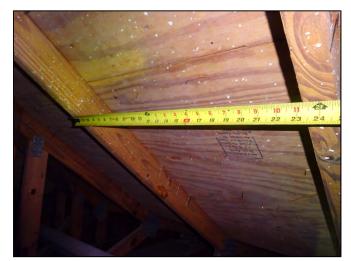

| Any system of screws, nails, adhesives, other deck fastening system or truss/rafter spacing that is shown to have an equivalent or greater resistance than 8d common nails spaced a maximum of 6 inches in the field or has a mean uplift resistance of at least 182 psf.                                                                                                                                                                                                                                     |  |  |
|---------------------------------------------------------------------------------------------------------------------------------------------------------------------------------------------------------------------------------------------------------------------------------------------------------------------------------------------------------------------------------------------------------------------------------------------------------------------------------------------------------------|--|--|
| D. Reinforced Concrete Roof Deck.                                                                                                                                                                                                                                                                                                                                                                                                                                                                             |  |  |
| E. Other:                                                                                                                                                                                                                                                                                                                                                                                                                                                                                                     |  |  |
| F. Unknown or unidentified.                                                                                                                                                                                                                                                                                                                                                                                                                                                                                   |  |  |
| G. No attic access.                                                                                                                                                                                                                                                                                                                                                                                                                                                                                           |  |  |
| 4. <b>Roof to Wall Attachment:</b> What is the <b>WEAKEST</b> roof to wall connection? (Do not include attachment of hip/valley jacks within 5 feet of the inside or outside corner of the roof in determination of WEAKEST type)                                                                                                                                                                                                                                                                             |  |  |
| A. Toe Nails                                                                                                                                                                                                                                                                                                                                                                                                                                                                                                  |  |  |
| Truss/rafter anchored to top plate of wall using nails driven at an angle through the truss/rafter and attached to the top plate of the wall, or                                                                                                                                                                                                                                                                                                                                                              |  |  |
| Metal connectors that do not meet the minimal conditions or requirements of B, C, or D                                                                                                                                                                                                                                                                                                                                                                                                                        |  |  |
| Minimal conditions to qualify for categories B, C, or D. All visible metal connectors are:                                                                                                                                                                                                                                                                                                                                                                                                                    |  |  |
| Secured to truss/rafter with a minimum of three (3) nails, and                                                                                                                                                                                                                                                                                                                                                                                                                                                |  |  |
| Attached to the wall top plate of the wall framing, or embedded in the bond beam, with less than a ½" gap from the blocking or truss/rafter <b>and</b> blocked no more than 1.5" of the truss/rafter, <b>and</b> free of visible severe corrosion.                                                                                                                                                                                                                                                            |  |  |
| B. Clips                                                                                                                                                                                                                                                                                                                                                                                                                                                                                                      |  |  |
| Metal connectors that do not wrap over the top of the truss/rafter, <b>or</b>                                                                                                                                                                                                                                                                                                                                                                                                                                 |  |  |
| Metal connectors with a minimum of 1 strap that wraps over the top of the truss/rafter and does not meet the nail position requirements of C or D, but is secured with a minimum of 3 nails.                                                                                                                                                                                                                                                                                                                  |  |  |
| C. Single Wraps  Metal connectors consisting of a single strap that wraps over the top of the truss/rafter and is secured with a                                                                                                                                                                                                                                                                                                                                                                              |  |  |
| minimum of 2 nails on the front side and a minimum of 1 nail on the opposing side.                                                                                                                                                                                                                                                                                                                                                                                                                            |  |  |
| D. Double Wraps                                                                                                                                                                                                                                                                                                                                                                                                                                                                                               |  |  |
| Metal Connectors consisting of 2 separate straps that are attached to the wall frame, or embedded in the bond beam, on either side of the truss/rafter where each strap wraps over the top of the truss/rafter and is secured with a minimum of 2 nails on the front side, and a minimum of 1 nail on the opposing side, <b>or</b>                                                                                                                                                                            |  |  |
| Metal connectors consisting of a single strap that wraps over the top of the truss/rafter, is secured to the wall on both sides, and is secured to the top plate with a minimum of three nails on each side.                                                                                                                                                                                                                                                                                                  |  |  |
| <ul><li>E. Structural Anchor bolts structurally connected or reinforced concrete roof.</li><li>F. Other:</li></ul>                                                                                                                                                                                                                                                                                                                                                                                            |  |  |
| G. Unknown or unidentified                                                                                                                                                                                                                                                                                                                                                                                                                                                                                    |  |  |
| H. No attic access                                                                                                                                                                                                                                                                                                                                                                                                                                                                                            |  |  |
| 5. <u>Roof Geometry</u> : What is the roof shape? (Do not consider roofs of porches or carports that are attached only to the fascia or wall of the host structure over unenclosed space in the determination of roof perimeter or roof area for roof geometry classification).                                                                                                                                                                                                                               |  |  |
| A. Hip Roof Hip roof with no other roof shapes greater than 10% of the total roof system perimeter.                                                                                                                                                                                                                                                                                                                                                                                                           |  |  |
| Total length of non-hip features: 0 feet; Total roof system perimeter: 425 feet  B. Flat Roof Roof on a building with 5 or more units where at least 90% of the main roof area has a roof slope of                                                                                                                                                                                                                                                                                                            |  |  |
| less than 2:12. Roof area with slope less than 2:12 sq ft; Total roof area sq ft  C. Other Roof Any roof that does not qualify as either (A) or (B) above.                                                                                                                                                                                                                                                                                                                                                    |  |  |
| <ul> <li>6. Secondary Water Resistance (SWR): (standard underlayments or hot-mopped felts do not qualify as an SWR)</li> <li>A. SWR (also called Sealed Roof Deck) Self-adhering polymer modified-bitumen roofing underlayment applied directly to the sheathing or foam adhesive SWR barrier (not foamed-on insulation) applied as a supplemental means to protect the dwelling from water intrusion in the event of roof covering loss.</li> <li>B. No SWR.</li> <li>C. Unknown or undetermined.</li> </ul> |  |  |
| Inspectors Initials CP Property Address 1 SE Turtle Creek Dr Tequesta, FL 33469                                                                                                                                                                                                                                                                                                                                                                                                                               |  |  |
| *This verification form is valid for up to five (5) years provided no material changes have been made to the structure or                                                                                                                                                                                                                                                                                                                                                                                     |  |  |