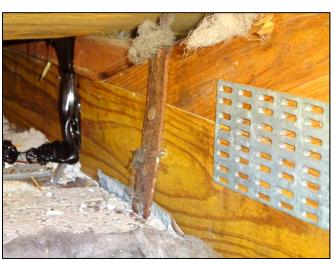

| Any system of screws, nails, adhesives, other deck fastening system or truss/rafter spacing that is shown to have an equivalent or greater resistance than 8d common nails spaced a maximum of 6 inches in the field or has a mean uplift resistance of at least 182 psf.                                                                                                                                                                                                                                     |  |  |
|---------------------------------------------------------------------------------------------------------------------------------------------------------------------------------------------------------------------------------------------------------------------------------------------------------------------------------------------------------------------------------------------------------------------------------------------------------------------------------------------------------------|--|--|
| D. Reinforced Concrete Roof Deck.                                                                                                                                                                                                                                                                                                                                                                                                                                                                             |  |  |
| E. Other:                                                                                                                                                                                                                                                                                                                                                                                                                                                                                                     |  |  |
| F. Unknown or unidentified.                                                                                                                                                                                                                                                                                                                                                                                                                                                                                   |  |  |
| G. No attic access.                                                                                                                                                                                                                                                                                                                                                                                                                                                                                           |  |  |
| 4. <b>Roof to Wall Attachment:</b> What is the <b>WEAKEST</b> roof to wall connection? (Do not include attachment of hip/valley jacks within 5 feet of the inside or outside corner of the roof in determination of WEAKEST type)                                                                                                                                                                                                                                                                             |  |  |
| A. Toe Nails                                                                                                                                                                                                                                                                                                                                                                                                                                                                                                  |  |  |
| Truss/rafter anchored to top plate of wall using nails driven at an angle through the truss/rafter and attached to the top plate of the wall, or                                                                                                                                                                                                                                                                                                                                                              |  |  |
| Metal connectors that do not meet the minimal conditions or requirements of B, C, or D                                                                                                                                                                                                                                                                                                                                                                                                                        |  |  |
| Minimal conditions to qualify for categories B, C, or D. All visible metal connectors are:                                                                                                                                                                                                                                                                                                                                                                                                                    |  |  |
| Secured to truss/rafter with a minimum of three (3) nails, and                                                                                                                                                                                                                                                                                                                                                                                                                                                |  |  |
| Attached to the wall top plate of the wall framing, or embedded in the bond beam, with less than a ½" gap from the blocking or truss/rafter <b>and</b> blocked no more than 1.5" of the truss/rafter, <b>and</b> free of visible severe corrosion.                                                                                                                                                                                                                                                            |  |  |
| B. Clips                                                                                                                                                                                                                                                                                                                                                                                                                                                                                                      |  |  |
| Metal connectors that do not wrap over the top of the truss/rafter, <b>or</b>                                                                                                                                                                                                                                                                                                                                                                                                                                 |  |  |
| Metal connectors with a minimum of 1 strap that wraps over the top of the truss/rafter and does not meet the nail position requirements of C or D, but is secured with a minimum of 3 nails.                                                                                                                                                                                                                                                                                                                  |  |  |
| C. Single Wraps  Metal connectors consisting of a single strap that wraps over the top of the truss/rafter and is secured with a                                                                                                                                                                                                                                                                                                                                                                              |  |  |
| minimum of 2 nails on the front side and a minimum of 1 nail on the opposing side.                                                                                                                                                                                                                                                                                                                                                                                                                            |  |  |
| D. Double Wraps                                                                                                                                                                                                                                                                                                                                                                                                                                                                                               |  |  |
| Metal Connectors consisting of 2 separate straps that are attached to the wall frame, or embedded in the bond beam, on either side of the truss/rafter where each strap wraps over the top of the truss/rafter and is secured with a minimum of 2 nails on the front side, and a minimum of 1 nail on the opposing side, <b>or</b>                                                                                                                                                                            |  |  |
| Metal connectors consisting of a single strap that wraps over the top of the truss/rafter, is secured to the wall on both sides, and is secured to the top plate with a minimum of three nails on each side.                                                                                                                                                                                                                                                                                                  |  |  |
| <ul><li>E. Structural Anchor bolts structurally connected or reinforced concrete roof.</li><li>F. Other:</li></ul>                                                                                                                                                                                                                                                                                                                                                                                            |  |  |
| G. Unknown or unidentified                                                                                                                                                                                                                                                                                                                                                                                                                                                                                    |  |  |
| H. No attic access                                                                                                                                                                                                                                                                                                                                                                                                                                                                                            |  |  |
| 5. <u>Roof Geometry</u> : What is the roof shape? (Do not consider roofs of porches or carports that are attached only to the fascia or wall of the host structure over unenclosed space in the determination of roof perimeter or roof area for roof geometry classification).                                                                                                                                                                                                                               |  |  |
| A. Hip Roof Hip roof with no other roof shapes greater than 10% of the total roof system perimeter.                                                                                                                                                                                                                                                                                                                                                                                                           |  |  |
| Total length of non-hip features: 0 feet; Total roof system perimeter: 425 feet  B. Flat Roof Roof on a building with 5 or more units where at least 90% of the main roof area has a roof slope of                                                                                                                                                                                                                                                                                                            |  |  |
| less than 2:12. Roof area with slope less than 2:12 sq ft; Total roof area sq ft  C. Other Roof Any roof that does not qualify as either (A) or (B) above.                                                                                                                                                                                                                                                                                                                                                    |  |  |
| <ul> <li>6. Secondary Water Resistance (SWR): (standard underlayments or hot-mopped felts do not qualify as an SWR)</li> <li>A. SWR (also called Sealed Roof Deck) Self-adhering polymer modified-bitumen roofing underlayment applied directly to the sheathing or foam adhesive SWR barrier (not foamed-on insulation) applied as a supplemental means to protect the dwelling from water intrusion in the event of roof covering loss.</li> <li>B. No SWR.</li> <li>C. Unknown or undetermined.</li> </ul> |  |  |
| Inspectors Initials CP Property Address 1 SE Turtle Creek Dr Tequesta, FL 33469                                                                                                                                                                                                                                                                                                                                                                                                                               |  |  |
| *This verification form is valid for up to five (5) years provided no material changes have been made to the structure or                                                                                                                                                                                                                                                                                                                                                                                     |  |  |