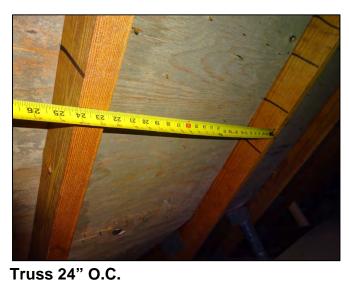

| Any system of screws, nails, adhesives, other deck fastening system or truss/rafter spacing that is shown to have an equivalent or greater resistance than 8d common nails spaced a maximum of 6 inches in the field or has a mean uplift resistance of at least 182 psf.                                                                                                                                                                                                                                     |  |  |
|---------------------------------------------------------------------------------------------------------------------------------------------------------------------------------------------------------------------------------------------------------------------------------------------------------------------------------------------------------------------------------------------------------------------------------------------------------------------------------------------------------------|--|--|
| D. Reinforced Concrete Roof Deck.                                                                                                                                                                                                                                                                                                                                                                                                                                                                             |  |  |
| E. Other:                                                                                                                                                                                                                                                                                                                                                                                                                                                                                                     |  |  |
| F. Unknown or unidentified.                                                                                                                                                                                                                                                                                                                                                                                                                                                                                   |  |  |
| G. No attic access.                                                                                                                                                                                                                                                                                                                                                                                                                                                                                           |  |  |
| 4. <b>Roof to Wall Attachment:</b> What is the <b>WEAKEST</b> roof to wall connection? (Do not include attachment of hip/valley jacks within 5 feet of the inside or outside corner of the roof in determination of WEAKEST type)                                                                                                                                                                                                                                                                             |  |  |
| A. Toe Nails                                                                                                                                                                                                                                                                                                                                                                                                                                                                                                  |  |  |
| Truss/rafter anchored to top plate of wall using nails driven at an angle through the truss/rafter and attached to the top plate of the wall, or                                                                                                                                                                                                                                                                                                                                                              |  |  |
| Metal connectors that do not meet the minimal conditions or requirements of B, C, or D                                                                                                                                                                                                                                                                                                                                                                                                                        |  |  |
| Minimal conditions to qualify for categories B, C, or D. All visible metal connectors are:                                                                                                                                                                                                                                                                                                                                                                                                                    |  |  |
| Secured to truss/rafter with a minimum of three (3) nails, and                                                                                                                                                                                                                                                                                                                                                                                                                                                |  |  |
| Attached to the wall top plate of the wall framing, or embedded in the bond beam, with less than a ½" gap from the blocking or truss/rafter <b>and</b> blocked no more than 1.5" of the truss/rafter, <b>and</b> free of visible severe corrosion.                                                                                                                                                                                                                                                            |  |  |
| B. Clips                                                                                                                                                                                                                                                                                                                                                                                                                                                                                                      |  |  |
| Metal connectors that do not wrap over the top of the truss/rafter, <b>or</b>                                                                                                                                                                                                                                                                                                                                                                                                                                 |  |  |
| Metal connectors with a minimum of 1 strap that wraps over the top of the truss/rafter and does not meet the nail position requirements of C or D, but is secured with a minimum of 3 nails.                                                                                                                                                                                                                                                                                                                  |  |  |
| C. Single Wraps  Metal connectors consisting of a single strap that wraps over the top of the truss/rafter and is secured with a                                                                                                                                                                                                                                                                                                                                                                              |  |  |
| minimum of 2 nails on the front side and a minimum of 1 nail on the opposing side.                                                                                                                                                                                                                                                                                                                                                                                                                            |  |  |
| D. Double Wraps                                                                                                                                                                                                                                                                                                                                                                                                                                                                                               |  |  |
| Metal Connectors consisting of 2 separate straps that are attached to the wall frame, or embedded in the bond beam, on either side of the truss/rafter where each strap wraps over the top of the truss/rafter and is secured with a minimum of 2 nails on the front side, and a minimum of 1 nail on the opposing side, <b>or</b>                                                                                                                                                                            |  |  |
| Metal connectors consisting of a single strap that wraps over the top of the truss/rafter, is secured to the wall on both sides, and is secured to the top plate with a minimum of three nails on each side.                                                                                                                                                                                                                                                                                                  |  |  |
| <ul><li>E. Structural Anchor bolts structurally connected or reinforced concrete roof.</li><li>F. Other:</li></ul>                                                                                                                                                                                                                                                                                                                                                                                            |  |  |
| G. Unknown or unidentified                                                                                                                                                                                                                                                                                                                                                                                                                                                                                    |  |  |
| H. No attic access                                                                                                                                                                                                                                                                                                                                                                                                                                                                                            |  |  |
| 5. <u>Roof Geometry</u> : What is the roof shape? (Do not consider roofs of porches or carports that are attached only to the fascia or wall of the host structure over unenclosed space in the determination of roof perimeter or roof area for roof geometry classification).                                                                                                                                                                                                                               |  |  |
| A. Hip Roof Hip roof with no other roof shapes greater than 10% of the total roof system perimeter.                                                                                                                                                                                                                                                                                                                                                                                                           |  |  |
| Total length of non-hip features: 0 feet; Total roof system perimeter: 425 feet  B. Flat Roof Roof on a building with 5 or more units where at least 90% of the main roof area has a roof slope of                                                                                                                                                                                                                                                                                                            |  |  |
| less than 2:12. Roof area with slope less than 2:12 sq ft; Total roof area sq ft  C. Other Roof Any roof that does not qualify as either (A) or (B) above.                                                                                                                                                                                                                                                                                                                                                    |  |  |
| <ul> <li>6. Secondary Water Resistance (SWR): (standard underlayments or hot-mopped felts do not qualify as an SWR)</li> <li>A. SWR (also called Sealed Roof Deck) Self-adhering polymer modified-bitumen roofing underlayment applied directly to the sheathing or foam adhesive SWR barrier (not foamed-on insulation) applied as a supplemental means to protect the dwelling from water intrusion in the event of roof covering loss.</li> <li>B. No SWR.</li> <li>C. Unknown or undetermined.</li> </ul> |  |  |
| Inspectors Initials CP Property Address 1 SE Turtle Creek Dr Tequesta, FL 33469                                                                                                                                                                                                                                                                                                                                                                                                                               |  |  |
| *This verification form is valid for up to five (5) years provided no material changes have been made to the structure or                                                                                                                                                                                                                                                                                                                                                                                     |  |  |