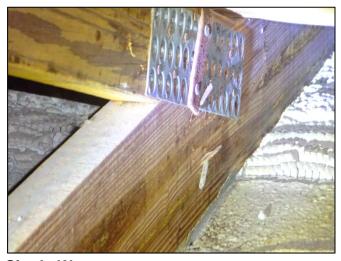

| Any system of screws, nails, adhesives, other deck fastening system or truss/rafter spacing that is shown to have an equivalent or greater resistance than 8d common nails spaced a maximum of 6 inches in the field or has a mean uplift resistance of at least 182 psf.                                                                                                                                                                                                                                     |  |  |
|---------------------------------------------------------------------------------------------------------------------------------------------------------------------------------------------------------------------------------------------------------------------------------------------------------------------------------------------------------------------------------------------------------------------------------------------------------------------------------------------------------------|--|--|
| D. Reinforced Concrete Roof Deck.                                                                                                                                                                                                                                                                                                                                                                                                                                                                             |  |  |
| E. Other:                                                                                                                                                                                                                                                                                                                                                                                                                                                                                                     |  |  |
| F. Unknown or unidentified.                                                                                                                                                                                                                                                                                                                                                                                                                                                                                   |  |  |
| G. No attic access.                                                                                                                                                                                                                                                                                                                                                                                                                                                                                           |  |  |
| 4. <b>Roof to Wall Attachment:</b> What is the <b>WEAKEST</b> roof to wall connection? (Do not include attachment of hip/valley jacks within 5 feet of the inside or outside corner of the roof in determination of WEAKEST type)                                                                                                                                                                                                                                                                             |  |  |
| A. Toe Nails                                                                                                                                                                                                                                                                                                                                                                                                                                                                                                  |  |  |
| Truss/rafter anchored to top plate of wall using nails driven at an angle through the truss/rafter and attached to the top plate of the wall, or                                                                                                                                                                                                                                                                                                                                                              |  |  |
| Metal connectors that do not meet the minimal conditions or requirements of B, C, or D                                                                                                                                                                                                                                                                                                                                                                                                                        |  |  |
| Minimal conditions to qualify for categories B, C, or D. All visible metal connectors are:                                                                                                                                                                                                                                                                                                                                                                                                                    |  |  |
| Secured to truss/rafter with a minimum of three (3) nails, and                                                                                                                                                                                                                                                                                                                                                                                                                                                |  |  |
| Attached to the wall top plate of the wall framing, or embedded in the bond beam, with less than a ½" gap from the blocking or truss/rafter <b>and</b> blocked no more than 1.5" of the truss/rafter, <b>and</b> free of visible severe corrosion.                                                                                                                                                                                                                                                            |  |  |
| B. Clips                                                                                                                                                                                                                                                                                                                                                                                                                                                                                                      |  |  |
| Metal connectors that do not wrap over the top of the truss/rafter, <b>or</b>                                                                                                                                                                                                                                                                                                                                                                                                                                 |  |  |
| Metal connectors with a minimum of 1 strap that wraps over the top of the truss/rafter and does not meet the nail position requirements of C or D, but is secured with a minimum of 3 nails.                                                                                                                                                                                                                                                                                                                  |  |  |
| C. Single Wraps  Metal connectors consisting of a single strap that wraps over the top of the truss/rafter and is secured with a                                                                                                                                                                                                                                                                                                                                                                              |  |  |
| minimum of 2 nails on the front side and a minimum of 1 nail on the opposing side.                                                                                                                                                                                                                                                                                                                                                                                                                            |  |  |
| D. Double Wraps                                                                                                                                                                                                                                                                                                                                                                                                                                                                                               |  |  |
| Metal Connectors consisting of 2 separate straps that are attached to the wall frame, or embedded in the bond beam, on either side of the truss/rafter where each strap wraps over the top of the truss/rafter and is secured with a minimum of 2 nails on the front side, and a minimum of 1 nail on the opposing side, <b>or</b>                                                                                                                                                                            |  |  |
| Metal connectors consisting of a single strap that wraps over the top of the truss/rafter, is secured to the wall on both sides, and is secured to the top plate with a minimum of three nails on each side.                                                                                                                                                                                                                                                                                                  |  |  |
| <ul><li>E. Structural Anchor bolts structurally connected or reinforced concrete roof.</li><li>F. Other:</li></ul>                                                                                                                                                                                                                                                                                                                                                                                            |  |  |
| G. Unknown or unidentified                                                                                                                                                                                                                                                                                                                                                                                                                                                                                    |  |  |
| H. No attic access                                                                                                                                                                                                                                                                                                                                                                                                                                                                                            |  |  |
| 5. <u>Roof Geometry</u> : What is the roof shape? (Do not consider roofs of porches or carports that are attached only to the fascia or wall of the host structure over unenclosed space in the determination of roof perimeter or roof area for roof geometry classification).                                                                                                                                                                                                                               |  |  |
| A. Hip Roof Hip roof with no other roof shapes greater than 10% of the total roof system perimeter.                                                                                                                                                                                                                                                                                                                                                                                                           |  |  |
| Total length of non-hip features: 0 feet; Total roof system perimeter: 425 feet  B. Flat Roof Roof on a building with 5 or more units where at least 90% of the main roof area has a roof slope of                                                                                                                                                                                                                                                                                                            |  |  |
| less than 2:12. Roof area with slope less than 2:12 sq ft; Total roof area sq ft  C. Other Roof Any roof that does not qualify as either (A) or (B) above.                                                                                                                                                                                                                                                                                                                                                    |  |  |
| <ul> <li>6. Secondary Water Resistance (SWR): (standard underlayments or hot-mopped felts do not qualify as an SWR)</li> <li>A. SWR (also called Sealed Roof Deck) Self-adhering polymer modified-bitumen roofing underlayment applied directly to the sheathing or foam adhesive SWR barrier (not foamed-on insulation) applied as a supplemental means to protect the dwelling from water intrusion in the event of roof covering loss.</li> <li>B. No SWR.</li> <li>C. Unknown or undetermined.</li> </ul> |  |  |
| Inspectors Initials CP Property Address 1 SE Turtle Creek Dr Tequesta, FL 33469                                                                                                                                                                                                                                                                                                                                                                                                                               |  |  |
| *This verification form is valid for up to five (5) years provided no material changes have been made to the structure or                                                                                                                                                                                                                                                                                                                                                                                     |  |  |