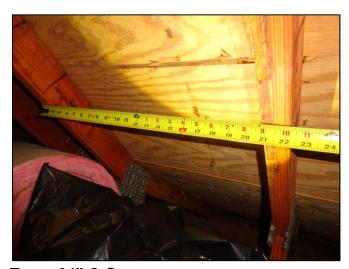

| Any system of screws, nails, adhesives, other deck fastening system or truss/rafter spacing that is shown to have an equivalent or greater resistance than 8d common nails spaced a maximum of 6 inches in the field or has a mean uplift resistance of at least 182 psf.                                                                                                                                                                                                                                     |  |  |
|---------------------------------------------------------------------------------------------------------------------------------------------------------------------------------------------------------------------------------------------------------------------------------------------------------------------------------------------------------------------------------------------------------------------------------------------------------------------------------------------------------------|--|--|
| D. Reinforced Concrete Roof Deck.                                                                                                                                                                                                                                                                                                                                                                                                                                                                             |  |  |
| E. Other:                                                                                                                                                                                                                                                                                                                                                                                                                                                                                                     |  |  |
| F. Unknown or unidentified.                                                                                                                                                                                                                                                                                                                                                                                                                                                                                   |  |  |
| G. No attic access.                                                                                                                                                                                                                                                                                                                                                                                                                                                                                           |  |  |
| 4. <b>Roof to Wall Attachment:</b> What is the <b>WEAKEST</b> roof to wall connection? (Do not include attachment of hip/valley jacks within 5 feet of the inside or outside corner of the roof in determination of WEAKEST type)                                                                                                                                                                                                                                                                             |  |  |
| A. Toe Nails                                                                                                                                                                                                                                                                                                                                                                                                                                                                                                  |  |  |
| Truss/rafter anchored to top plate of wall using nails driven at an angle through the truss/rafter and attached to the top plate of the wall, or                                                                                                                                                                                                                                                                                                                                                              |  |  |
| Metal connectors that do not meet the minimal conditions or requirements of B, C, or D                                                                                                                                                                                                                                                                                                                                                                                                                        |  |  |
| Minimal conditions to qualify for categories B, C, or D. All visible metal connectors are:                                                                                                                                                                                                                                                                                                                                                                                                                    |  |  |
| Secured to truss/rafter with a minimum of three (3) nails, and                                                                                                                                                                                                                                                                                                                                                                                                                                                |  |  |
| Attached to the wall top plate of the wall framing, or embedded in the bond beam, with less than a ½" gap from the blocking or truss/rafter <b>and</b> blocked no more than 1.5" of the truss/rafter, <b>and</b> free of visible severe corrosion.                                                                                                                                                                                                                                                            |  |  |
| B. Clips                                                                                                                                                                                                                                                                                                                                                                                                                                                                                                      |  |  |
| Metal connectors that do not wrap over the top of the truss/rafter, <b>or</b>                                                                                                                                                                                                                                                                                                                                                                                                                                 |  |  |
| Metal connectors with a minimum of 1 strap that wraps over the top of the truss/rafter and does not meet the nail position requirements of C or D, but is secured with a minimum of 3 nails.                                                                                                                                                                                                                                                                                                                  |  |  |
| C. Single Wraps  Metal connectors consisting of a single strap that wraps over the top of the truss/rafter and is secured with a                                                                                                                                                                                                                                                                                                                                                                              |  |  |
| minimum of 2 nails on the front side and a minimum of 1 nail on the opposing side.                                                                                                                                                                                                                                                                                                                                                                                                                            |  |  |
| D. Double Wraps                                                                                                                                                                                                                                                                                                                                                                                                                                                                                               |  |  |
| Metal Connectors consisting of 2 separate straps that are attached to the wall frame, or embedded in the bond beam, on either side of the truss/rafter where each strap wraps over the top of the truss/rafter and is secured with a minimum of 2 nails on the front side, and a minimum of 1 nail on the opposing side, <b>or</b>                                                                                                                                                                            |  |  |
| Metal connectors consisting of a single strap that wraps over the top of the truss/rafter, is secured to the wall on both sides, and is secured to the top plate with a minimum of three nails on each side.                                                                                                                                                                                                                                                                                                  |  |  |
| <ul><li>E. Structural Anchor bolts structurally connected or reinforced concrete roof.</li><li>F. Other:</li></ul>                                                                                                                                                                                                                                                                                                                                                                                            |  |  |
| G. Unknown or unidentified                                                                                                                                                                                                                                                                                                                                                                                                                                                                                    |  |  |
| H. No attic access                                                                                                                                                                                                                                                                                                                                                                                                                                                                                            |  |  |
| 5. <u>Roof Geometry</u> : What is the roof shape? (Do not consider roofs of porches or carports that are attached only to the fascia or wall of the host structure over unenclosed space in the determination of roof perimeter or roof area for roof geometry classification).                                                                                                                                                                                                                               |  |  |
| A. Hip Roof Hip roof with no other roof shapes greater than 10% of the total roof system perimeter.                                                                                                                                                                                                                                                                                                                                                                                                           |  |  |
| Total length of non-hip features: 0 feet; Total roof system perimeter: 425 feet  B. Flat Roof Roof on a building with 5 or more units where at least 90% of the main roof area has a roof slope of                                                                                                                                                                                                                                                                                                            |  |  |
| less than 2:12. Roof area with slope less than 2:12 sq ft; Total roof area sq ft  C. Other Roof Any roof that does not qualify as either (A) or (B) above.                                                                                                                                                                                                                                                                                                                                                    |  |  |
| <ul> <li>6. Secondary Water Resistance (SWR): (standard underlayments or hot-mopped felts do not qualify as an SWR)</li> <li>A. SWR (also called Sealed Roof Deck) Self-adhering polymer modified-bitumen roofing underlayment applied directly to the sheathing or foam adhesive SWR barrier (not foamed-on insulation) applied as a supplemental means to protect the dwelling from water intrusion in the event of roof covering loss.</li> <li>B. No SWR.</li> <li>C. Unknown or undetermined.</li> </ul> |  |  |
| Inspectors Initials CP Property Address 1 SE Turtle Creek Dr Tequesta, FL 33469                                                                                                                                                                                                                                                                                                                                                                                                                               |  |  |
| *This verification form is valid for up to five (5) years provided no material changes have been made to the structure or                                                                                                                                                                                                                                                                                                                                                                                     |  |  |