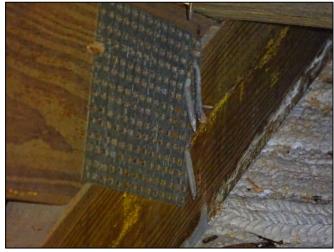

#### **Report Summary:**

1. Building Code: C. Built 1971

2. Roof Covering: A. All roof coverings listed meet FBC Product Approval

3. Roof Deck Attchment: C. 8d nail 6" Max Spacing

4. Roof to Wall Attachment: C. Single Wraps

| Any system of screws, nails, adhesives, other deck fastening system or truss/rafter spacing that is shown to have an equivalent or greater resistance than 8d common nails spaced a maximum of 6 inches in the field or has a mean uplift resistance of at least 182 psf.                                                                                                                                                                                                                                     |  |  |
|---------------------------------------------------------------------------------------------------------------------------------------------------------------------------------------------------------------------------------------------------------------------------------------------------------------------------------------------------------------------------------------------------------------------------------------------------------------------------------------------------------------|--|--|
| D. Reinforced Concrete Roof Deck.                                                                                                                                                                                                                                                                                                                                                                                                                                                                             |  |  |
| E. Other:                                                                                                                                                                                                                                                                                                                                                                                                                                                                                                     |  |  |
| F. Unknown or unidentified.                                                                                                                                                                                                                                                                                                                                                                                                                                                                                   |  |  |
| G. No attic access.                                                                                                                                                                                                                                                                                                                                                                                                                                                                                           |  |  |
| 4. <b>Roof to Wall Attachment:</b> What is the <b>WEAKEST</b> roof to wall connection? (Do not include attachment of hip/valley jacks within 5 feet of the inside or outside corner of the roof in determination of WEAKEST type)                                                                                                                                                                                                                                                                             |  |  |
| A. Toe Nails                                                                                                                                                                                                                                                                                                                                                                                                                                                                                                  |  |  |
| Truss/rafter anchored to top plate of wall using nails driven at an angle through the truss/rafter and attached to the top plate of the wall, or                                                                                                                                                                                                                                                                                                                                                              |  |  |
| Metal connectors that do not meet the minimal conditions or requirements of B, C, or D                                                                                                                                                                                                                                                                                                                                                                                                                        |  |  |
| Minimal conditions to qualify for categories B, C, or D. All visible metal connectors are:                                                                                                                                                                                                                                                                                                                                                                                                                    |  |  |
| Secured to truss/rafter with a minimum of three (3) nails, and                                                                                                                                                                                                                                                                                                                                                                                                                                                |  |  |
| Attached to the wall top plate of the wall framing, or embedded in the bond beam, with less than a ½" gap from the blocking or truss/rafter <b>and</b> blocked no more than 1.5" of the truss/rafter, <b>and</b> free of visible severe corrosion.                                                                                                                                                                                                                                                            |  |  |
| B. Clips                                                                                                                                                                                                                                                                                                                                                                                                                                                                                                      |  |  |
| Metal connectors that do not wrap over the top of the truss/rafter, <b>or</b>                                                                                                                                                                                                                                                                                                                                                                                                                                 |  |  |
| Metal connectors with a minimum of 1 strap that wraps over the top of the truss/rafter and does not meet the nail position requirements of C or D, but is secured with a minimum of 3 nails.                                                                                                                                                                                                                                                                                                                  |  |  |
| C. Single Wraps  Metal connectors consisting of a single strap that wraps over the top of the truss/rafter and is secured with a                                                                                                                                                                                                                                                                                                                                                                              |  |  |
| minimum of 2 nails on the front side and a minimum of 1 nail on the opposing side.                                                                                                                                                                                                                                                                                                                                                                                                                            |  |  |
| D. Double Wraps                                                                                                                                                                                                                                                                                                                                                                                                                                                                                               |  |  |
| Metal Connectors consisting of 2 separate straps that are attached to the wall frame, or embedded in the bond beam, on either side of the truss/rafter where each strap wraps over the top of the truss/rafter and is secured with a minimum of 2 nails on the front side, and a minimum of 1 nail on the opposing side, <b>or</b>                                                                                                                                                                            |  |  |
| Metal connectors consisting of a single strap that wraps over the top of the truss/rafter, is secured to the wall on both sides, and is secured to the top plate with a minimum of three nails on each side.                                                                                                                                                                                                                                                                                                  |  |  |
| <ul><li>E. Structural Anchor bolts structurally connected or reinforced concrete roof.</li><li>F. Other:</li></ul>                                                                                                                                                                                                                                                                                                                                                                                            |  |  |
| G. Unknown or unidentified                                                                                                                                                                                                                                                                                                                                                                                                                                                                                    |  |  |
| H. No attic access                                                                                                                                                                                                                                                                                                                                                                                                                                                                                            |  |  |
| 5. <u>Roof Geometry</u> : What is the roof shape? (Do not consider roofs of porches or carports that are attached only to the fascia or wall of the host structure over unenclosed space in the determination of roof perimeter or roof area for roof geometry classification).                                                                                                                                                                                                                               |  |  |
| A. Hip Roof Hip roof with no other roof shapes greater than 10% of the total roof system perimeter.                                                                                                                                                                                                                                                                                                                                                                                                           |  |  |
| Total length of non-hip features: 0 feet; Total roof system perimeter: 425 feet  B. Flat Roof Roof on a building with 5 or more units where at least 90% of the main roof area has a roof slope of                                                                                                                                                                                                                                                                                                            |  |  |
| less than 2:12. Roof area with slope less than 2:12 sq ft; Total roof area sq ft  C. Other Roof Any roof that does not qualify as either (A) or (B) above.                                                                                                                                                                                                                                                                                                                                                    |  |  |
| <ul> <li>6. Secondary Water Resistance (SWR): (standard underlayments or hot-mopped felts do not qualify as an SWR)</li> <li>A. SWR (also called Sealed Roof Deck) Self-adhering polymer modified-bitumen roofing underlayment applied directly to the sheathing or foam adhesive SWR barrier (not foamed-on insulation) applied as a supplemental means to protect the dwelling from water intrusion in the event of roof covering loss.</li> <li>B. No SWR.</li> <li>C. Unknown or undetermined.</li> </ul> |  |  |
| Inspectors Initials CP Property Address 1 SE Turtle Creek Dr Tequesta, FL 33469                                                                                                                                                                                                                                                                                                                                                                                                                               |  |  |
| *This verification form is valid for up to five (5) years provided no material changes have been made to the structure or                                                                                                                                                                                                                                                                                                                                                                                     |  |  |