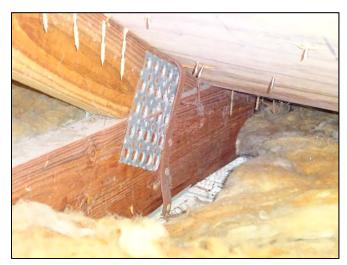

| Any system of screws, nails, adhesives, other deck fastening system or truss/rafter spacing that is shown to have an equivalent or greater resistance than 8d common nails spaced a maximum of 6 inches in the field or has a mean uplift resistance of at least 182 psf.                                                                                                                                                                                                                                     |  |  |
|---------------------------------------------------------------------------------------------------------------------------------------------------------------------------------------------------------------------------------------------------------------------------------------------------------------------------------------------------------------------------------------------------------------------------------------------------------------------------------------------------------------|--|--|
| D. Reinforced Concrete Roof Deck.                                                                                                                                                                                                                                                                                                                                                                                                                                                                             |  |  |
| E. Other:                                                                                                                                                                                                                                                                                                                                                                                                                                                                                                     |  |  |
| F. Unknown or unidentified.                                                                                                                                                                                                                                                                                                                                                                                                                                                                                   |  |  |
| G. No attic access.                                                                                                                                                                                                                                                                                                                                                                                                                                                                                           |  |  |
| 4. <b>Roof to Wall Attachment:</b> What is the <b>WEAKEST</b> roof to wall connection? (Do not include attachment of hip/valley jacks within 5 feet of the inside or outside corner of the roof in determination of WEAKEST type)                                                                                                                                                                                                                                                                             |  |  |
| A. Toe Nails                                                                                                                                                                                                                                                                                                                                                                                                                                                                                                  |  |  |
| Truss/rafter anchored to top plate of wall using nails driven at an angle through the truss/rafter and attached to the top plate of the wall, or                                                                                                                                                                                                                                                                                                                                                              |  |  |
| Metal connectors that do not meet the minimal conditions or requirements of B, C, or D                                                                                                                                                                                                                                                                                                                                                                                                                        |  |  |
| Minimal conditions to qualify for categories B, C, or D. All visible metal connectors are:                                                                                                                                                                                                                                                                                                                                                                                                                    |  |  |
| Secured to truss/rafter with a minimum of three (3) nails, and                                                                                                                                                                                                                                                                                                                                                                                                                                                |  |  |
| Attached to the wall top plate of the wall framing, or embedded in the bond beam, with less than a ½" gap from the blocking or truss/rafter <b>and</b> blocked no more than 1.5" of the truss/rafter, <b>and</b> free of visible severe corrosion.                                                                                                                                                                                                                                                            |  |  |
| B. Clips                                                                                                                                                                                                                                                                                                                                                                                                                                                                                                      |  |  |
| Metal connectors that do not wrap over the top of the truss/rafter, <b>or</b>                                                                                                                                                                                                                                                                                                                                                                                                                                 |  |  |
| Metal connectors with a minimum of 1 strap that wraps over the top of the truss/rafter and does not meet the nail position requirements of C or D, but is secured with a minimum of 3 nails.                                                                                                                                                                                                                                                                                                                  |  |  |
| C. Single Wraps  Metal connectors consisting of a single strap that wraps over the top of the truss/rafter and is secured with a                                                                                                                                                                                                                                                                                                                                                                              |  |  |
| minimum of 2 nails on the front side and a minimum of 1 nail on the opposing side.                                                                                                                                                                                                                                                                                                                                                                                                                            |  |  |
| D. Double Wraps                                                                                                                                                                                                                                                                                                                                                                                                                                                                                               |  |  |
| Metal Connectors consisting of 2 separate straps that are attached to the wall frame, or embedded in the bond beam, on either side of the truss/rafter where each strap wraps over the top of the truss/rafter and is secured with a minimum of 2 nails on the front side, and a minimum of 1 nail on the opposing side, <b>or</b>                                                                                                                                                                            |  |  |
| Metal connectors consisting of a single strap that wraps over the top of the truss/rafter, is secured to the wall on both sides, and is secured to the top plate with a minimum of three nails on each side.                                                                                                                                                                                                                                                                                                  |  |  |
| <ul><li>E. Structural Anchor bolts structurally connected or reinforced concrete roof.</li><li>F. Other:</li></ul>                                                                                                                                                                                                                                                                                                                                                                                            |  |  |
| G. Unknown or unidentified                                                                                                                                                                                                                                                                                                                                                                                                                                                                                    |  |  |
| H. No attic access                                                                                                                                                                                                                                                                                                                                                                                                                                                                                            |  |  |
| 5. <u>Roof Geometry</u> : What is the roof shape? (Do not consider roofs of porches or carports that are attached only to the fascia or wall of the host structure over unenclosed space in the determination of roof perimeter or roof area for roof geometry classification).                                                                                                                                                                                                                               |  |  |
| A. Hip Roof Hip roof with no other roof shapes greater than 10% of the total roof system perimeter.                                                                                                                                                                                                                                                                                                                                                                                                           |  |  |
| Total length of non-hip features: 0 feet; Total roof system perimeter: 425 feet  B. Flat Roof Roof on a building with 5 or more units where at least 90% of the main roof area has a roof slope of                                                                                                                                                                                                                                                                                                            |  |  |
| less than 2:12. Roof area with slope less than 2:12 sq ft; Total roof area sq ft  C. Other Roof Any roof that does not qualify as either (A) or (B) above.                                                                                                                                                                                                                                                                                                                                                    |  |  |
| <ul> <li>6. Secondary Water Resistance (SWR): (standard underlayments or hot-mopped felts do not qualify as an SWR)</li> <li>A. SWR (also called Sealed Roof Deck) Self-adhering polymer modified-bitumen roofing underlayment applied directly to the sheathing or foam adhesive SWR barrier (not foamed-on insulation) applied as a supplemental means to protect the dwelling from water intrusion in the event of roof covering loss.</li> <li>B. No SWR.</li> <li>C. Unknown or undetermined.</li> </ul> |  |  |
| Inspectors Initials CP Property Address 1 SE Turtle Creek Dr Tequesta, FL 33469                                                                                                                                                                                                                                                                                                                                                                                                                               |  |  |
| *This verification form is valid for up to five (5) years provided no material changes have been made to the structure or                                                                                                                                                                                                                                                                                                                                                                                     |  |  |