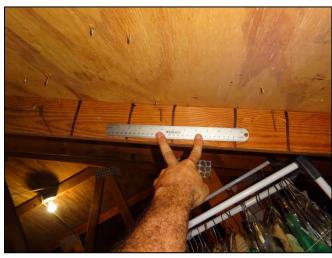

#### **Report Summary:**

1. Building Code: C. Built 1971

2. Roof Covering: A. All roof coverings listed meet FBC Product Approval

3. Roof Deck Attchment: C. 8d nail 6" Max Spacing

4. Roof to Wall Attachment: C. Single Wraps

| Any system of screws, nails, adhesives, other deck fastening system or truss/rafter spacing that is shown to have an equivalent or greater resistance than 8d common nails spaced a maximum of 6 inches in the field or has a mean uplift resistance of at least 182 psf.                                                                                                                                                                                                                                     |  |  |
|---------------------------------------------------------------------------------------------------------------------------------------------------------------------------------------------------------------------------------------------------------------------------------------------------------------------------------------------------------------------------------------------------------------------------------------------------------------------------------------------------------------|--|--|
| D. Reinforced Concrete Roof Deck.                                                                                                                                                                                                                                                                                                                                                                                                                                                                             |  |  |
| E. Other:                                                                                                                                                                                                                                                                                                                                                                                                                                                                                                     |  |  |
| F. Unknown or unidentified.                                                                                                                                                                                                                                                                                                                                                                                                                                                                                   |  |  |
| G. No attic access.                                                                                                                                                                                                                                                                                                                                                                                                                                                                                           |  |  |
| 4. <b>Roof to Wall Attachment:</b> What is the <b>WEAKEST</b> roof to wall connection? (Do not include attachment of hip/valley jacks within 5 feet of the inside or outside corner of the roof in determination of WEAKEST type)                                                                                                                                                                                                                                                                             |  |  |
| A. Toe Nails                                                                                                                                                                                                                                                                                                                                                                                                                                                                                                  |  |  |
| Truss/rafter anchored to top plate of wall using nails driven at an angle through the truss/rafter and attached to the top plate of the wall, or                                                                                                                                                                                                                                                                                                                                                              |  |  |
| Metal connectors that do not meet the minimal conditions or requirements of B, C, or D                                                                                                                                                                                                                                                                                                                                                                                                                        |  |  |
| Minimal conditions to qualify for categories B, C, or D. All visible metal connectors are:                                                                                                                                                                                                                                                                                                                                                                                                                    |  |  |
| Secured to truss/rafter with a minimum of three (3) nails, and                                                                                                                                                                                                                                                                                                                                                                                                                                                |  |  |
| Attached to the wall top plate of the wall framing, or embedded in the bond beam, with less than a ½" gap from the blocking or truss/rafter <b>and</b> blocked no more than 1.5" of the truss/rafter, <b>and</b> free of visible severe corrosion.                                                                                                                                                                                                                                                            |  |  |
| B. Clips                                                                                                                                                                                                                                                                                                                                                                                                                                                                                                      |  |  |
| Metal connectors that do not wrap over the top of the truss/rafter, <b>or</b>                                                                                                                                                                                                                                                                                                                                                                                                                                 |  |  |
| Metal connectors with a minimum of 1 strap that wraps over the top of the truss/rafter and does not meet the nail position requirements of C or D, but is secured with a minimum of 3 nails.                                                                                                                                                                                                                                                                                                                  |  |  |
| C. Single Wraps  Metal connectors consisting of a single strap that wraps over the top of the truss/rafter and is secured with a                                                                                                                                                                                                                                                                                                                                                                              |  |  |
| minimum of 2 nails on the front side and a minimum of 1 nail on the opposing side.                                                                                                                                                                                                                                                                                                                                                                                                                            |  |  |
| D. Double Wraps                                                                                                                                                                                                                                                                                                                                                                                                                                                                                               |  |  |
| Metal Connectors consisting of 2 separate straps that are attached to the wall frame, or embedded in the bond beam, on either side of the truss/rafter where each strap wraps over the top of the truss/rafter and is secured with a minimum of 2 nails on the front side, and a minimum of 1 nail on the opposing side, <b>or</b>                                                                                                                                                                            |  |  |
| Metal connectors consisting of a single strap that wraps over the top of the truss/rafter, is secured to the wall on both sides, and is secured to the top plate with a minimum of three nails on each side.                                                                                                                                                                                                                                                                                                  |  |  |
| <ul><li>E. Structural Anchor bolts structurally connected or reinforced concrete roof.</li><li>F. Other:</li></ul>                                                                                                                                                                                                                                                                                                                                                                                            |  |  |
| G. Unknown or unidentified                                                                                                                                                                                                                                                                                                                                                                                                                                                                                    |  |  |
| H. No attic access                                                                                                                                                                                                                                                                                                                                                                                                                                                                                            |  |  |
| 5. <u>Roof Geometry</u> : What is the roof shape? (Do not consider roofs of porches or carports that are attached only to the fascia or wall of the host structure over unenclosed space in the determination of roof perimeter or roof area for roof geometry classification).                                                                                                                                                                                                                               |  |  |
| A. Hip Roof Hip roof with no other roof shapes greater than 10% of the total roof system perimeter.                                                                                                                                                                                                                                                                                                                                                                                                           |  |  |
| Total length of non-hip features: 0 feet; Total roof system perimeter: 425 feet  B. Flat Roof Roof on a building with 5 or more units where at least 90% of the main roof area has a roof slope of                                                                                                                                                                                                                                                                                                            |  |  |
| less than 2:12. Roof area with slope less than 2:12 sq ft; Total roof area sq ft  C. Other Roof Any roof that does not qualify as either (A) or (B) above.                                                                                                                                                                                                                                                                                                                                                    |  |  |
| <ul> <li>6. Secondary Water Resistance (SWR): (standard underlayments or hot-mopped felts do not qualify as an SWR)</li> <li>A. SWR (also called Sealed Roof Deck) Self-adhering polymer modified-bitumen roofing underlayment applied directly to the sheathing or foam adhesive SWR barrier (not foamed-on insulation) applied as a supplemental means to protect the dwelling from water intrusion in the event of roof covering loss.</li> <li>B. No SWR.</li> <li>C. Unknown or undetermined.</li> </ul> |  |  |
| Inspectors Initials CP Property Address 1 SE Turtle Creek Dr Tequesta, FL 33469                                                                                                                                                                                                                                                                                                                                                                                                                               |  |  |
| *This verification form is valid for up to five (5) years provided no material changes have been made to the structure or                                                                                                                                                                                                                                                                                                                                                                                     |  |  |