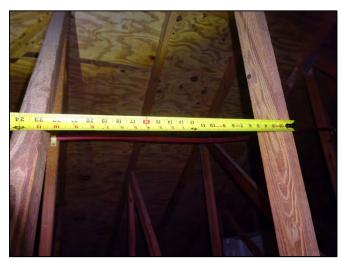

| Any system of screws, nails, adhesives, other deck fastening system or truss/rafter spacing that is shown to have an equivalent or greater resistance than 8d common nails spaced a maximum of 6 inches in the field or has a mean uplift resistance of at least 182 psf.                                                                                                                                                                                                                                     |  |  |
|---------------------------------------------------------------------------------------------------------------------------------------------------------------------------------------------------------------------------------------------------------------------------------------------------------------------------------------------------------------------------------------------------------------------------------------------------------------------------------------------------------------|--|--|
| D. Reinforced Concrete Roof Deck.                                                                                                                                                                                                                                                                                                                                                                                                                                                                             |  |  |
| E. Other:                                                                                                                                                                                                                                                                                                                                                                                                                                                                                                     |  |  |
| F. Unknown or unidentified.                                                                                                                                                                                                                                                                                                                                                                                                                                                                                   |  |  |
| G. No attic access.                                                                                                                                                                                                                                                                                                                                                                                                                                                                                           |  |  |
| 4. <b>Roof to Wall Attachment:</b> What is the <b>WEAKEST</b> roof to wall connection? (Do not include attachment of hip/valley jacks within 5 feet of the inside or outside corner of the roof in determination of WEAKEST type)                                                                                                                                                                                                                                                                             |  |  |
| A. Toe Nails                                                                                                                                                                                                                                                                                                                                                                                                                                                                                                  |  |  |
| Truss/rafter anchored to top plate of wall using nails driven at an angle through the truss/rafter and attached to the top plate of the wall, or                                                                                                                                                                                                                                                                                                                                                              |  |  |
| Metal connectors that do not meet the minimal conditions or requirements of B, C, or D                                                                                                                                                                                                                                                                                                                                                                                                                        |  |  |
| Minimal conditions to qualify for categories B, C, or D. All visible metal connectors are:                                                                                                                                                                                                                                                                                                                                                                                                                    |  |  |
| Secured to truss/rafter with a minimum of three (3) nails, and                                                                                                                                                                                                                                                                                                                                                                                                                                                |  |  |
| Attached to the wall top plate of the wall framing, or embedded in the bond beam, with less than a ½" gap from the blocking or truss/rafter <b>and</b> blocked no more than 1.5" of the truss/rafter, <b>and</b> free of visible severe corrosion.                                                                                                                                                                                                                                                            |  |  |
| B. Clips                                                                                                                                                                                                                                                                                                                                                                                                                                                                                                      |  |  |
| Metal connectors that do not wrap over the top of the truss/rafter, <b>or</b>                                                                                                                                                                                                                                                                                                                                                                                                                                 |  |  |
| Metal connectors with a minimum of 1 strap that wraps over the top of the truss/rafter and does not meet the nail position requirements of C or D, but is secured with a minimum of 3 nails.                                                                                                                                                                                                                                                                                                                  |  |  |
| C. Single Wraps  Metal connectors consisting of a single strap that wraps over the top of the truss/rafter and is secured with a                                                                                                                                                                                                                                                                                                                                                                              |  |  |
| minimum of 2 nails on the front side and a minimum of 1 nail on the opposing side.                                                                                                                                                                                                                                                                                                                                                                                                                            |  |  |
| D. Double Wraps                                                                                                                                                                                                                                                                                                                                                                                                                                                                                               |  |  |
| Metal Connectors consisting of 2 separate straps that are attached to the wall frame, or embedded in the bond beam, on either side of the truss/rafter where each strap wraps over the top of the truss/rafter and is secured with a minimum of 2 nails on the front side, and a minimum of 1 nail on the opposing side, <b>or</b>                                                                                                                                                                            |  |  |
| Metal connectors consisting of a single strap that wraps over the top of the truss/rafter, is secured to the wall on both sides, and is secured to the top plate with a minimum of three nails on each side.                                                                                                                                                                                                                                                                                                  |  |  |
| <ul><li>E. Structural Anchor bolts structurally connected or reinforced concrete roof.</li><li>F. Other:</li></ul>                                                                                                                                                                                                                                                                                                                                                                                            |  |  |
| G. Unknown or unidentified                                                                                                                                                                                                                                                                                                                                                                                                                                                                                    |  |  |
| H. No attic access                                                                                                                                                                                                                                                                                                                                                                                                                                                                                            |  |  |
| 5. <u>Roof Geometry</u> : What is the roof shape? (Do not consider roofs of porches or carports that are attached only to the fascia or wall of the host structure over unenclosed space in the determination of roof perimeter or roof area for roof geometry classification).                                                                                                                                                                                                                               |  |  |
| A. Hip Roof Hip roof with no other roof shapes greater than 10% of the total roof system perimeter.                                                                                                                                                                                                                                                                                                                                                                                                           |  |  |
| Total length of non-hip features: 0 feet; Total roof system perimeter: 425 feet  B. Flat Roof Roof on a building with 5 or more units where at least 90% of the main roof area has a roof slope of                                                                                                                                                                                                                                                                                                            |  |  |
| less than 2:12. Roof area with slope less than 2:12 sq ft; Total roof area sq ft  C. Other Roof Any roof that does not qualify as either (A) or (B) above.                                                                                                                                                                                                                                                                                                                                                    |  |  |
| <ul> <li>6. Secondary Water Resistance (SWR): (standard underlayments or hot-mopped felts do not qualify as an SWR)</li> <li>A. SWR (also called Sealed Roof Deck) Self-adhering polymer modified-bitumen roofing underlayment applied directly to the sheathing or foam adhesive SWR barrier (not foamed-on insulation) applied as a supplemental means to protect the dwelling from water intrusion in the event of roof covering loss.</li> <li>B. No SWR.</li> <li>C. Unknown or undetermined.</li> </ul> |  |  |
| Inspectors Initials CP Property Address 1 SE Turtle Creek Dr Tequesta, FL 33469                                                                                                                                                                                                                                                                                                                                                                                                                               |  |  |
| *This verification form is valid for up to five (5) years provided no material changes have been made to the structure or                                                                                                                                                                                                                                                                                                                                                                                     |  |  |