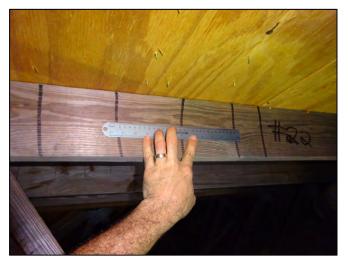

# Uniform Mitigation Verification Inspection Form ony of this form and any documentation provided with the insurance policy

| Increation                                                                                                                                                                                                                                                                                                                         |                                                                                                                                                                                                                                                                                                                                                         | i unis form and any do                                                                                     | cumentation provid                                                                                                         | cu with the mounding                                                                                                | - poncy                                                                                      |
|------------------------------------------------------------------------------------------------------------------------------------------------------------------------------------------------------------------------------------------------------------------------------------------------------------------------------------|---------------------------------------------------------------------------------------------------------------------------------------------------------------------------------------------------------------------------------------------------------------------------------------------------------------------------------------------------------|------------------------------------------------------------------------------------------------------------|----------------------------------------------------------------------------------------------------------------------------|---------------------------------------------------------------------------------------------------------------------|----------------------------------------------------------------------------------------------|
| Inspection Date: November 13, 2018  Owner Information                                                                                                                                                                                                                                                                              |                                                                                                                                                                                                                                                                                                                                                         |                                                                                                            |                                                                                                                            |                                                                                                                     |                                                                                              |
| Owner Name: Turtle Creek Association #1 Inc.  Contact Person:                                                                                                                                                                                                                                                                      |                                                                                                                                                                                                                                                                                                                                                         |                                                                                                            |                                                                                                                            |                                                                                                                     |                                                                                              |
| Address: 1 SE Turtle Creek Dr                                                                                                                                                                                                                                                                                                      |                                                                                                                                                                                                                                                                                                                                                         |                                                                                                            |                                                                                                                            | Home Phone:                                                                                                         |                                                                                              |
| City: Teq                                                                                                                                                                                                                                                                                                                          |                                                                                                                                                                                                                                                                                                                                                         | Zip: 33469                                                                                                 |                                                                                                                            | Work Phone:                                                                                                         |                                                                                              |
| County:                                                                                                                                                                                                                                                                                                                            |                                                                                                                                                                                                                                                                                                                                                         | 2.17.00400                                                                                                 |                                                                                                                            | Cell Phone:                                                                                                         |                                                                                              |
|                                                                                                                                                                                                                                                                                                                                    | e Company:                                                                                                                                                                                                                                                                                                                                              |                                                                                                            |                                                                                                                            | Policy #:                                                                                                           |                                                                                              |
|                                                                                                                                                                                                                                                                                                                                    | Home: 1971                                                                                                                                                                                                                                                                                                                                              | # of Stories: 2                                                                                            |                                                                                                                            | Email:                                                                                                              |                                                                                              |
|                                                                                                                                                                                                                                                                                                                                    |                                                                                                                                                                                                                                                                                                                                                         |                                                                                                            |                                                                                                                            |                                                                                                                     |                                                                                              |
| accompa                                                                                                                                                                                                                                                                                                                            | Any documentation used in vary this form. At least one photo. The insurer may ask addition                                                                                                                                                                                                                                                              | otograph must accompan                                                                                     | y this form to validate                                                                                                    | e each attribute marked                                                                                             | in questions 3                                                                               |
| the H                                                                                                                                                                                                                                                                                                                              | ling Code: Was the structure b<br>VHZ (Miami-Dade or Broward                                                                                                                                                                                                                                                                                            | counties), South Florida E                                                                                 | Building Code (SFBC-9                                                                                                      | 4)?                                                                                                                 |                                                                                              |
| a                                                                                                                                                                                                                                                                                                                                  | a. Built in compliance with the ladate after 3/1/2002: Building P                                                                                                                                                                                                                                                                                       | ermit Application Date (MM                                                                                 | M/DD/YYYY)                                                                                                                 | -                                                                                                                   |                                                                                              |
| pı                                                                                                                                                                                                                                                                                                                                 | S. For the HVHZ Only: Built in rovide a permit application with                                                                                                                                                                                                                                                                                         | n a date after 9/1/1994: But                                                                               | ilding Permit Application                                                                                                  |                                                                                                                     | 94, 1995, and 1996                                                                           |
| X C                                                                                                                                                                                                                                                                                                                                | C. Unknown or does not meet th                                                                                                                                                                                                                                                                                                                          | e requirements of Answer                                                                                   | "A" or "B"                                                                                                                 |                                                                                                                     |                                                                                              |
| OR Y                                                                                                                                                                                                                                                                                                                               | Covering: Select all roof cover<br>ear of Original Installation/Reping identified.                                                                                                                                                                                                                                                                      |                                                                                                            |                                                                                                                            |                                                                                                                     | nce for each roof                                                                            |
| 2                                                                                                                                                                                                                                                                                                                                  | P. 2.1 Roof Covering Type:                                                                                                                                                                                                                                                                                                                              | ermit Application<br>Date                                                                                  | FBC or MDC<br>Product Approval #                                                                                           | Year of Original Installation or<br>Replacement                                                                     | No Information<br>Provided for<br>Compliance                                                 |
| [                                                                                                                                                                                                                                                                                                                                  | 1. Asphalt/Fiberglass Shingle                                                                                                                                                                                                                                                                                                                           | /                                                                                                          |                                                                                                                            |                                                                                                                     |                                                                                              |
|                                                                                                                                                                                                                                                                                                                                    | 2. Concrete/Clay Tile                                                                                                                                                                                                                                                                                                                                   | 08/06/08                                                                                                   |                                                                                                                            | 2008                                                                                                                | П                                                                                            |
|                                                                                                                                                                                                                                                                                                                                    | 3. Metal                                                                                                                                                                                                                                                                                                                                                |                                                                                                            |                                                                                                                            |                                                                                                                     |                                                                                              |
| _                                                                                                                                                                                                                                                                                                                                  | 4. Built Up                                                                                                                                                                                                                                                                                                                                             |                                                                                                            |                                                                                                                            |                                                                                                                     |                                                                                              |
|                                                                                                                                                                                                                                                                                                                                    | _                                                                                                                                                                                                                                                                                                                                                       | /<br>08/06/08                                                                                              |                                                                                                                            | 2008                                                                                                                |                                                                                              |
|                                                                                                                                                                                                                                                                                                                                    |                                                                                                                                                                                                                                                                                                                                                         |                                                                                                            |                                                                                                                            |                                                                                                                     |                                                                                              |
| L                                                                                                                                                                                                                                                                                                                                  | 6. Other                                                                                                                                                                                                                                                                                                                                                |                                                                                                            |                                                                                                                            |                                                                                                                     |                                                                                              |
| in B                                                                                                                                                                                                                                                                                                                               | A. All roof coverings listed above a stallation OR have a roofing personal stallation of coverings have a Mia poofing permit application after 9                                                                                                                                                                                                        | ermit application date on o<br>mi-Dade Product Approva                                                     | r after 3/1/02 OR the roal listing current at time                                                                         | of is original and built in of installation OR (for the                                                             | 2004 or later.<br>ne HVHZ only) a                                                            |
| □ C                                                                                                                                                                                                                                                                                                                                | C. One or more roof coverings d                                                                                                                                                                                                                                                                                                                         | o not meet the requirement                                                                                 | ts of Answer "A" or "B                                                                                                     |                                                                                                                     |                                                                                              |
| D                                                                                                                                                                                                                                                                                                                                  | O. No roof coverings meet the re                                                                                                                                                                                                                                                                                                                        | equirements of Answer "A"                                                                                  | or "B".                                                                                                                    |                                                                                                                     |                                                                                              |
| 3. <b>Roof</b>                                                                                                                                                                                                                                                                                                                     | <b>Deck Attachment</b> : What is the                                                                                                                                                                                                                                                                                                                    | weakest form of roof dec                                                                                   | k attachment?                                                                                                              |                                                                                                                     |                                                                                              |
| B B                                                                                                                                                                                                                                                                                                                                | A. Plywood/Oriented strand boay staples or 6d nails spaced at hinglesOR- Any system of schean uplift less than that requires. Plywood/OSB roof sheathing 4"inches o.c.) by 8d common in                                                                                                                                                                 | rews, nails, adhesives, other d for Options B or C below with a minimum thickness ails spaced a maximum of | tached to the roof truss." in the fieldOR- Batter deck fastening system.  s of 7/16"inch attached 12" inches in the field. | ten decking supporting v<br>n or truss/rafter spacing t<br>to the roof truss/rafter (s<br>-OR- Any system of screen | yood shakes or wood<br>hat has an equivalent<br>paced a maximum of<br>ews, nails, adhesives, |
| _ a                                                                                                                                                                                                                                                                                                                                | other deck fastening system or truss/rafter spacing that is shown to have an equivalent or greater resistance than 8d nails spaced a maximum of 12 inches in the field or has a mean uplift resistance of at least 103 psf.  C. Plywood/OSB roof sheathing with a minimum thickness of 7/16"inch attached to the roof truss/rafter (spaced a maximum of |                                                                                                            |                                                                                                                            |                                                                                                                     |                                                                                              |
| 24"inches o.c.) by 8d common nails spaced a maximum of 6" inches in the fieldOR- Dimensional lumber/Tongue & Groove decking with a minimum of 2 nails per board (or 1 nail per board if each board is equal to or less than 6 inches in width)OR-  Inspectors Initials CP Property Address 1 SE Turtle Creek Dr Tequesta, FL 33469 |                                                                                                                                                                                                                                                                                                                                                         |                                                                                                            |                                                                                                                            |                                                                                                                     |                                                                                              |
| inspector                                                                                                                                                                                                                                                                                                                          | rs initials <u> </u>                                                                                                                                                                                                                                                                                                                                    | aress 1 OL Tuttle Cleek                                                                                    | Di Tequesia, FL 334                                                                                                        | 00                                                                                                                  |                                                                                              |

| Any system of screws, nails, adhesives, other deck fastening system or truss/rafter spacing that is shown to have an equivalent or greater resistance than 8d common nails spaced a maximum of 6 inches in the field or has a mean uplift resistance of at least 182 psf.                                                                                                                                                                                                                                     |  |  |
|---------------------------------------------------------------------------------------------------------------------------------------------------------------------------------------------------------------------------------------------------------------------------------------------------------------------------------------------------------------------------------------------------------------------------------------------------------------------------------------------------------------|--|--|
| D. Reinforced Concrete Roof Deck.                                                                                                                                                                                                                                                                                                                                                                                                                                                                             |  |  |
| E. Other:                                                                                                                                                                                                                                                                                                                                                                                                                                                                                                     |  |  |
| F. Unknown or unidentified.                                                                                                                                                                                                                                                                                                                                                                                                                                                                                   |  |  |
| G. No attic access.                                                                                                                                                                                                                                                                                                                                                                                                                                                                                           |  |  |
| 4. <b>Roof to Wall Attachment:</b> What is the <b>WEAKEST</b> roof to wall connection? (Do not include attachment of hip/valley jacks within 5 feet of the inside or outside corner of the roof in determination of WEAKEST type)                                                                                                                                                                                                                                                                             |  |  |
| A. Toe Nails                                                                                                                                                                                                                                                                                                                                                                                                                                                                                                  |  |  |
| Truss/rafter anchored to top plate of wall using nails driven at an angle through the truss/rafter and attached to the top plate of the wall, or                                                                                                                                                                                                                                                                                                                                                              |  |  |
| Metal connectors that do not meet the minimal conditions or requirements of B, C, or D                                                                                                                                                                                                                                                                                                                                                                                                                        |  |  |
| Minimal conditions to qualify for categories B, C, or D. All visible metal connectors are:                                                                                                                                                                                                                                                                                                                                                                                                                    |  |  |
| Secured to truss/rafter with a minimum of three (3) nails, and                                                                                                                                                                                                                                                                                                                                                                                                                                                |  |  |
| Attached to the wall top plate of the wall framing, or embedded in the bond beam, with less than a ½" gap from the blocking or truss/rafter <b>and</b> blocked no more than 1.5" of the truss/rafter, <b>and</b> free of visible severe corrosion.                                                                                                                                                                                                                                                            |  |  |
| B. Clips                                                                                                                                                                                                                                                                                                                                                                                                                                                                                                      |  |  |
| Metal connectors that do not wrap over the top of the truss/rafter, <b>or</b>                                                                                                                                                                                                                                                                                                                                                                                                                                 |  |  |
| Metal connectors with a minimum of 1 strap that wraps over the top of the truss/rafter and does not meet the nail position requirements of C or D, but is secured with a minimum of 3 nails.                                                                                                                                                                                                                                                                                                                  |  |  |
| C. Single Wraps  Metal connectors consisting of a single strap that wraps over the top of the truss/rafter and is secured with a                                                                                                                                                                                                                                                                                                                                                                              |  |  |
| minimum of 2 nails on the front side and a minimum of 1 nail on the opposing side.                                                                                                                                                                                                                                                                                                                                                                                                                            |  |  |
| D. Double Wraps                                                                                                                                                                                                                                                                                                                                                                                                                                                                                               |  |  |
| Metal Connectors consisting of 2 separate straps that are attached to the wall frame, or embedded in the bond beam, on either side of the truss/rafter where each strap wraps over the top of the truss/rafter and is secured with a minimum of 2 nails on the front side, and a minimum of 1 nail on the opposing side, <b>or</b>                                                                                                                                                                            |  |  |
| Metal connectors consisting of a single strap that wraps over the top of the truss/rafter, is secured to the wall on both sides, and is secured to the top plate with a minimum of three nails on each side.                                                                                                                                                                                                                                                                                                  |  |  |
| <ul><li>E. Structural Anchor bolts structurally connected or reinforced concrete roof.</li><li>F. Other:</li></ul>                                                                                                                                                                                                                                                                                                                                                                                            |  |  |
| G. Unknown or unidentified                                                                                                                                                                                                                                                                                                                                                                                                                                                                                    |  |  |
| H. No attic access                                                                                                                                                                                                                                                                                                                                                                                                                                                                                            |  |  |
| 5. <u>Roof Geometry</u> : What is the roof shape? (Do not consider roofs of porches or carports that are attached only to the fascia or wall of the host structure over unenclosed space in the determination of roof perimeter or roof area for roof geometry classification).                                                                                                                                                                                                                               |  |  |
| A. Hip Roof Hip roof with no other roof shapes greater than 10% of the total roof system perimeter.                                                                                                                                                                                                                                                                                                                                                                                                           |  |  |
| Total length of non-hip features: 0 feet; Total roof system perimeter: 425 feet  B. Flat Roof Roof on a building with 5 or more units where at least 90% of the main roof area has a roof slope of                                                                                                                                                                                                                                                                                                            |  |  |
| less than 2:12. Roof area with slope less than 2:12 sq ft; Total roof area sq ft  C. Other Roof Any roof that does not qualify as either (A) or (B) above.                                                                                                                                                                                                                                                                                                                                                    |  |  |
| <ul> <li>6. Secondary Water Resistance (SWR): (standard underlayments or hot-mopped felts do not qualify as an SWR)</li> <li>A. SWR (also called Sealed Roof Deck) Self-adhering polymer modified-bitumen roofing underlayment applied directly to the sheathing or foam adhesive SWR barrier (not foamed-on insulation) applied as a supplemental means to protect the dwelling from water intrusion in the event of roof covering loss.</li> <li>B. No SWR.</li> <li>C. Unknown or undetermined.</li> </ul> |  |  |
| Inspectors Initials CP Property Address 1 SE Turtle Creek Dr Tequesta, FL 33469                                                                                                                                                                                                                                                                                                                                                                                                                               |  |  |
| *This verification form is valid for up to five (5) years provided no material changes have been made to the structure or                                                                                                                                                                                                                                                                                                                                                                                     |  |  |