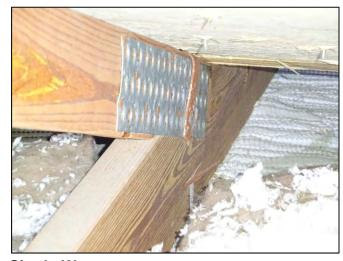

# Uniform Mitigation Verification Inspection Form ony of this form and any documentation provided with the insurance policy

| Increation                                                                                                                                                                                                                                                                                                                         |                                                                                                                                                                                                                                                                                                                                                         | i unis form and any do                                                                                     | cumentation provid                                                                                                         | cu with the mounding                                                                                                | - poncy                                                                                      |
|------------------------------------------------------------------------------------------------------------------------------------------------------------------------------------------------------------------------------------------------------------------------------------------------------------------------------------|---------------------------------------------------------------------------------------------------------------------------------------------------------------------------------------------------------------------------------------------------------------------------------------------------------------------------------------------------------|------------------------------------------------------------------------------------------------------------|----------------------------------------------------------------------------------------------------------------------------|---------------------------------------------------------------------------------------------------------------------|----------------------------------------------------------------------------------------------|
| Inspection Date: November 13, 2018  Owner Information                                                                                                                                                                                                                                                                              |                                                                                                                                                                                                                                                                                                                                                         |                                                                                                            |                                                                                                                            |                                                                                                                     |                                                                                              |
| Owner Name: Turtle Creek Association #1 Inc.  Contact Person:                                                                                                                                                                                                                                                                      |                                                                                                                                                                                                                                                                                                                                                         |                                                                                                            |                                                                                                                            |                                                                                                                     |                                                                                              |
| Address: 1 SE Turtle Creek Dr                                                                                                                                                                                                                                                                                                      |                                                                                                                                                                                                                                                                                                                                                         |                                                                                                            |                                                                                                                            | Home Phone:                                                                                                         |                                                                                              |
| City: Teq                                                                                                                                                                                                                                                                                                                          |                                                                                                                                                                                                                                                                                                                                                         | Zip: 33469                                                                                                 |                                                                                                                            | Work Phone:                                                                                                         |                                                                                              |
| County:                                                                                                                                                                                                                                                                                                                            |                                                                                                                                                                                                                                                                                                                                                         | 2.17.00400                                                                                                 |                                                                                                                            | Cell Phone:                                                                                                         |                                                                                              |
|                                                                                                                                                                                                                                                                                                                                    | e Company:                                                                                                                                                                                                                                                                                                                                              |                                                                                                            |                                                                                                                            | Policy #:                                                                                                           |                                                                                              |
|                                                                                                                                                                                                                                                                                                                                    | Home: 1971                                                                                                                                                                                                                                                                                                                                              | # of Stories: 2                                                                                            |                                                                                                                            | Email:                                                                                                              |                                                                                              |
|                                                                                                                                                                                                                                                                                                                                    |                                                                                                                                                                                                                                                                                                                                                         |                                                                                                            |                                                                                                                            |                                                                                                                     |                                                                                              |
| accompa                                                                                                                                                                                                                                                                                                                            | Any documentation used in vary this form. At least one photo. The insurer may ask addition                                                                                                                                                                                                                                                              | otograph must accompan                                                                                     | y this form to validate                                                                                                    | e each attribute marked                                                                                             | in questions 3                                                                               |
| the H                                                                                                                                                                                                                                                                                                                              | ling Code: Was the structure b<br>VHZ (Miami-Dade or Broward                                                                                                                                                                                                                                                                                            | counties), South Florida E                                                                                 | Building Code (SFBC-9                                                                                                      | 4)?                                                                                                                 |                                                                                              |
| a                                                                                                                                                                                                                                                                                                                                  | a. Built in compliance with the ladate after 3/1/2002: Building P                                                                                                                                                                                                                                                                                       | ermit Application Date (MM                                                                                 | M/DD/YYYY)                                                                                                                 | -                                                                                                                   |                                                                                              |
| pı                                                                                                                                                                                                                                                                                                                                 | S. For the HVHZ Only: Built in rovide a permit application with                                                                                                                                                                                                                                                                                         | n a date after 9/1/1994: But                                                                               | ilding Permit Application                                                                                                  |                                                                                                                     | 94, 1995, and 1996                                                                           |
| X C                                                                                                                                                                                                                                                                                                                                | C. Unknown or does not meet th                                                                                                                                                                                                                                                                                                                          | e requirements of Answer                                                                                   | "A" or "B"                                                                                                                 |                                                                                                                     |                                                                                              |
| OR Y                                                                                                                                                                                                                                                                                                                               | Covering: Select all roof cover<br>ear of Original Installation/Reping identified.                                                                                                                                                                                                                                                                      |                                                                                                            |                                                                                                                            |                                                                                                                     | nce for each roof                                                                            |
| 2                                                                                                                                                                                                                                                                                                                                  | P. 2.1 Roof Covering Type:                                                                                                                                                                                                                                                                                                                              | ermit Application<br>Date                                                                                  | FBC or MDC<br>Product Approval #                                                                                           | Year of Original Installation or<br>Replacement                                                                     | No Information<br>Provided for<br>Compliance                                                 |
| [                                                                                                                                                                                                                                                                                                                                  | 1. Asphalt/Fiberglass Shingle                                                                                                                                                                                                                                                                                                                           | /                                                                                                          |                                                                                                                            |                                                                                                                     |                                                                                              |
|                                                                                                                                                                                                                                                                                                                                    | 2. Concrete/Clay Tile                                                                                                                                                                                                                                                                                                                                   | 08/06/08                                                                                                   |                                                                                                                            | 2008                                                                                                                | П                                                                                            |
|                                                                                                                                                                                                                                                                                                                                    | 3. Metal                                                                                                                                                                                                                                                                                                                                                |                                                                                                            |                                                                                                                            |                                                                                                                     |                                                                                              |
| _                                                                                                                                                                                                                                                                                                                                  | 4. Built Up                                                                                                                                                                                                                                                                                                                                             |                                                                                                            |                                                                                                                            |                                                                                                                     |                                                                                              |
|                                                                                                                                                                                                                                                                                                                                    | _                                                                                                                                                                                                                                                                                                                                                       | /<br>08/06/08                                                                                              |                                                                                                                            | 2008                                                                                                                |                                                                                              |
|                                                                                                                                                                                                                                                                                                                                    |                                                                                                                                                                                                                                                                                                                                                         |                                                                                                            |                                                                                                                            |                                                                                                                     |                                                                                              |
| L                                                                                                                                                                                                                                                                                                                                  | 6. Other                                                                                                                                                                                                                                                                                                                                                |                                                                                                            |                                                                                                                            |                                                                                                                     |                                                                                              |
| in B                                                                                                                                                                                                                                                                                                                               | A. All roof coverings listed above a stallation OR have a roofing personal stallation of coverings have a Mia poofing permit application after 9                                                                                                                                                                                                        | ermit application date on o<br>mi-Dade Product Approva                                                     | r after 3/1/02 OR the roal listing current at time                                                                         | of is original and built in of installation OR (for the                                                             | 2004 or later.<br>ne HVHZ only) a                                                            |
| □ C                                                                                                                                                                                                                                                                                                                                | C. One or more roof coverings d                                                                                                                                                                                                                                                                                                                         | o not meet the requirement                                                                                 | ts of Answer "A" or "B                                                                                                     |                                                                                                                     |                                                                                              |
| D                                                                                                                                                                                                                                                                                                                                  | O. No roof coverings meet the re                                                                                                                                                                                                                                                                                                                        | equirements of Answer "A"                                                                                  | or "B".                                                                                                                    |                                                                                                                     |                                                                                              |
| 3. <b>Roof</b>                                                                                                                                                                                                                                                                                                                     | <b>Deck Attachment</b> : What is the                                                                                                                                                                                                                                                                                                                    | weakest form of roof dec                                                                                   | k attachment?                                                                                                              |                                                                                                                     |                                                                                              |
| B B                                                                                                                                                                                                                                                                                                                                | A. Plywood/Oriented strand boay staples or 6d nails spaced at hinglesOR- Any system of schean uplift less than that requires. Plywood/OSB roof sheathing 4"inches o.c.) by 8d common in                                                                                                                                                                 | rews, nails, adhesives, other d for Options B or C below with a minimum thickness ails spaced a maximum of | tached to the roof truss." in the fieldOR- Batter deck fastening system.  s of 7/16"inch attached 12" inches in the field. | ten decking supporting v<br>n or truss/rafter spacing t<br>to the roof truss/rafter (s<br>-OR- Any system of screen | yood shakes or wood<br>hat has an equivalent<br>paced a maximum of<br>ews, nails, adhesives, |
| _ a                                                                                                                                                                                                                                                                                                                                | other deck fastening system or truss/rafter spacing that is shown to have an equivalent or greater resistance than 8d nails spaced a maximum of 12 inches in the field or has a mean uplift resistance of at least 103 psf.  C. Plywood/OSB roof sheathing with a minimum thickness of 7/16"inch attached to the roof truss/rafter (spaced a maximum of |                                                                                                            |                                                                                                                            |                                                                                                                     |                                                                                              |
| 24"inches o.c.) by 8d common nails spaced a maximum of 6" inches in the fieldOR- Dimensional lumber/Tongue & Groove decking with a minimum of 2 nails per board (or 1 nail per board if each board is equal to or less than 6 inches in width)OR-  Inspectors Initials CP Property Address 1 SE Turtle Creek Dr Tequesta, FL 33469 |                                                                                                                                                                                                                                                                                                                                                         |                                                                                                            |                                                                                                                            |                                                                                                                     |                                                                                              |
| inspector                                                                                                                                                                                                                                                                                                                          | rs initials <u> </u>                                                                                                                                                                                                                                                                                                                                    | aress 1 OL Tuttle Cleek                                                                                    | Di Tequesia, FL 334                                                                                                        | 00                                                                                                                  |                                                                                              |

| Any system of screws, nails, adhesives, other deck fastening system or truss/rafter spacing that is shown to have an equivalent or greater resistance than 8d common nails spaced a maximum of 6 inches in the field or has a mean uplift resistance of at least 182 psf.                                                                                                                                                                                                                                     |  |  |
|---------------------------------------------------------------------------------------------------------------------------------------------------------------------------------------------------------------------------------------------------------------------------------------------------------------------------------------------------------------------------------------------------------------------------------------------------------------------------------------------------------------|--|--|
| D. Reinforced Concrete Roof Deck.                                                                                                                                                                                                                                                                                                                                                                                                                                                                             |  |  |
| E. Other:                                                                                                                                                                                                                                                                                                                                                                                                                                                                                                     |  |  |
| F. Unknown or unidentified.                                                                                                                                                                                                                                                                                                                                                                                                                                                                                   |  |  |
| G. No attic access.                                                                                                                                                                                                                                                                                                                                                                                                                                                                                           |  |  |
| 4. <b>Roof to Wall Attachment:</b> What is the <b>WEAKEST</b> roof to wall connection? (Do not include attachment of hip/valley jacks within 5 feet of the inside or outside corner of the roof in determination of WEAKEST type)                                                                                                                                                                                                                                                                             |  |  |
| A. Toe Nails                                                                                                                                                                                                                                                                                                                                                                                                                                                                                                  |  |  |
| Truss/rafter anchored to top plate of wall using nails driven at an angle through the truss/rafter and attached to the top plate of the wall, or                                                                                                                                                                                                                                                                                                                                                              |  |  |
| Metal connectors that do not meet the minimal conditions or requirements of B, C, or D                                                                                                                                                                                                                                                                                                                                                                                                                        |  |  |
| Minimal conditions to qualify for categories B, C, or D. All visible metal connectors are:                                                                                                                                                                                                                                                                                                                                                                                                                    |  |  |
| Secured to truss/rafter with a minimum of three (3) nails, and                                                                                                                                                                                                                                                                                                                                                                                                                                                |  |  |
| Attached to the wall top plate of the wall framing, or embedded in the bond beam, with less than a ½" gap from the blocking or truss/rafter <b>and</b> blocked no more than 1.5" of the truss/rafter, <b>and</b> free of visible severe corrosion.                                                                                                                                                                                                                                                            |  |  |
| B. Clips                                                                                                                                                                                                                                                                                                                                                                                                                                                                                                      |  |  |
| Metal connectors that do not wrap over the top of the truss/rafter, <b>or</b>                                                                                                                                                                                                                                                                                                                                                                                                                                 |  |  |
| Metal connectors with a minimum of 1 strap that wraps over the top of the truss/rafter and does not meet the nail position requirements of C or D, but is secured with a minimum of 3 nails.                                                                                                                                                                                                                                                                                                                  |  |  |
| C. Single Wraps  Metal connectors consisting of a single strap that wraps over the top of the truss/rafter and is secured with a                                                                                                                                                                                                                                                                                                                                                                              |  |  |
| minimum of 2 nails on the front side and a minimum of 1 nail on the opposing side.                                                                                                                                                                                                                                                                                                                                                                                                                            |  |  |
| D. Double Wraps                                                                                                                                                                                                                                                                                                                                                                                                                                                                                               |  |  |
| Metal Connectors consisting of 2 separate straps that are attached to the wall frame, or embedded in the bond beam, on either side of the truss/rafter where each strap wraps over the top of the truss/rafter and is secured with a minimum of 2 nails on the front side, and a minimum of 1 nail on the opposing side, <b>or</b>                                                                                                                                                                            |  |  |
| Metal connectors consisting of a single strap that wraps over the top of the truss/rafter, is secured to the wall on both sides, and is secured to the top plate with a minimum of three nails on each side.                                                                                                                                                                                                                                                                                                  |  |  |
| <ul><li>E. Structural Anchor bolts structurally connected or reinforced concrete roof.</li><li>F. Other:</li></ul>                                                                                                                                                                                                                                                                                                                                                                                            |  |  |
| G. Unknown or unidentified                                                                                                                                                                                                                                                                                                                                                                                                                                                                                    |  |  |
| H. No attic access                                                                                                                                                                                                                                                                                                                                                                                                                                                                                            |  |  |
| 5. <u>Roof Geometry</u> : What is the roof shape? (Do not consider roofs of porches or carports that are attached only to the fascia or wall of the host structure over unenclosed space in the determination of roof perimeter or roof area for roof geometry classification).                                                                                                                                                                                                                               |  |  |
| A. Hip Roof Hip roof with no other roof shapes greater than 10% of the total roof system perimeter.                                                                                                                                                                                                                                                                                                                                                                                                           |  |  |
| Total length of non-hip features: 0 feet; Total roof system perimeter: 425 feet  B. Flat Roof Roof on a building with 5 or more units where at least 90% of the main roof area has a roof slope of                                                                                                                                                                                                                                                                                                            |  |  |
| less than 2:12. Roof area with slope less than 2:12 sq ft; Total roof area sq ft  C. Other Roof Any roof that does not qualify as either (A) or (B) above.                                                                                                                                                                                                                                                                                                                                                    |  |  |
| <ul> <li>6. Secondary Water Resistance (SWR): (standard underlayments or hot-mopped felts do not qualify as an SWR)</li> <li>A. SWR (also called Sealed Roof Deck) Self-adhering polymer modified-bitumen roofing underlayment applied directly to the sheathing or foam adhesive SWR barrier (not foamed-on insulation) applied as a supplemental means to protect the dwelling from water intrusion in the event of roof covering loss.</li> <li>B. No SWR.</li> <li>C. Unknown or undetermined.</li> </ul> |  |  |
| Inspectors Initials CP Property Address 1 SE Turtle Creek Dr Tequesta, FL 33469                                                                                                                                                                                                                                                                                                                                                                                                                               |  |  |
| *This verification form is valid for up to five (5) years provided no material changes have been made to the structure or                                                                                                                                                                                                                                                                                                                                                                                     |  |  |