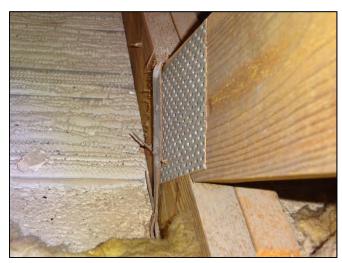

| Any system of screws, nails, adhesives, other deck fastening system or truss/rafter spacing that is shown to have an equivalent or greater resistance than 8d common nails spaced a maximum of 6 inches in the field or has a mean uplift resistance of at least 182 psf.                                                                                                                                                                                                                                     |  |  |
|---------------------------------------------------------------------------------------------------------------------------------------------------------------------------------------------------------------------------------------------------------------------------------------------------------------------------------------------------------------------------------------------------------------------------------------------------------------------------------------------------------------|--|--|
| D. Reinforced Concrete Roof Deck.                                                                                                                                                                                                                                                                                                                                                                                                                                                                             |  |  |
| E. Other:                                                                                                                                                                                                                                                                                                                                                                                                                                                                                                     |  |  |
| F. Unknown or unidentified.                                                                                                                                                                                                                                                                                                                                                                                                                                                                                   |  |  |
| G. No attic access.                                                                                                                                                                                                                                                                                                                                                                                                                                                                                           |  |  |
| 4. <b>Roof to Wall Attachment:</b> What is the <b>WEAKEST</b> roof to wall connection? (Do not include attachment of hip/valley jacks within 5 feet of the inside or outside corner of the roof in determination of WEAKEST type)                                                                                                                                                                                                                                                                             |  |  |
| A. Toe Nails                                                                                                                                                                                                                                                                                                                                                                                                                                                                                                  |  |  |
| Truss/rafter anchored to top plate of wall using nails driven at an angle through the truss/rafter and attached to the top plate of the wall, or                                                                                                                                                                                                                                                                                                                                                              |  |  |
| Metal connectors that do not meet the minimal conditions or requirements of B, C, or D                                                                                                                                                                                                                                                                                                                                                                                                                        |  |  |
| Minimal conditions to qualify for categories B, C, or D. All visible metal connectors are:                                                                                                                                                                                                                                                                                                                                                                                                                    |  |  |
| Secured to truss/rafter with a minimum of three (3) nails, and                                                                                                                                                                                                                                                                                                                                                                                                                                                |  |  |
| Attached to the wall top plate of the wall framing, or embedded in the bond beam, with less than a ½" gap from the blocking or truss/rafter <b>and</b> blocked no more than 1.5" of the truss/rafter, <b>and</b> free of visible severe corrosion.                                                                                                                                                                                                                                                            |  |  |
| B. Clips                                                                                                                                                                                                                                                                                                                                                                                                                                                                                                      |  |  |
| Metal connectors that do not wrap over the top of the truss/rafter, <b>or</b>                                                                                                                                                                                                                                                                                                                                                                                                                                 |  |  |
| Metal connectors with a minimum of 1 strap that wraps over the top of the truss/rafter and does not meet the nail position requirements of C or D, but is secured with a minimum of 3 nails.                                                                                                                                                                                                                                                                                                                  |  |  |
| C. Single Wraps  Metal connectors consisting of a single strap that wraps over the top of the truss/rafter and is secured with a                                                                                                                                                                                                                                                                                                                                                                              |  |  |
| minimum of 2 nails on the front side and a minimum of 1 nail on the opposing side.                                                                                                                                                                                                                                                                                                                                                                                                                            |  |  |
| D. Double Wraps                                                                                                                                                                                                                                                                                                                                                                                                                                                                                               |  |  |
| Metal Connectors consisting of 2 separate straps that are attached to the wall frame, or embedded in the bond beam, on either side of the truss/rafter where each strap wraps over the top of the truss/rafter and is secured with a minimum of 2 nails on the front side, and a minimum of 1 nail on the opposing side, <b>or</b>                                                                                                                                                                            |  |  |
| Metal connectors consisting of a single strap that wraps over the top of the truss/rafter, is secured to the wall on both sides, and is secured to the top plate with a minimum of three nails on each side.                                                                                                                                                                                                                                                                                                  |  |  |
| <ul><li>E. Structural Anchor bolts structurally connected or reinforced concrete roof.</li><li>F. Other:</li></ul>                                                                                                                                                                                                                                                                                                                                                                                            |  |  |
| G. Unknown or unidentified                                                                                                                                                                                                                                                                                                                                                                                                                                                                                    |  |  |
| H. No attic access                                                                                                                                                                                                                                                                                                                                                                                                                                                                                            |  |  |
| 5. <u>Roof Geometry</u> : What is the roof shape? (Do not consider roofs of porches or carports that are attached only to the fascia or wall of the host structure over unenclosed space in the determination of roof perimeter or roof area for roof geometry classification).                                                                                                                                                                                                                               |  |  |
| A. Hip Roof Hip roof with no other roof shapes greater than 10% of the total roof system perimeter.                                                                                                                                                                                                                                                                                                                                                                                                           |  |  |
| Total length of non-hip features: 0 feet; Total roof system perimeter: 425 feet  B. Flat Roof Roof on a building with 5 or more units where at least 90% of the main roof area has a roof slope of                                                                                                                                                                                                                                                                                                            |  |  |
| less than 2:12. Roof area with slope less than 2:12 sq ft; Total roof area sq ft  C. Other Roof Any roof that does not qualify as either (A) or (B) above.                                                                                                                                                                                                                                                                                                                                                    |  |  |
| <ul> <li>6. Secondary Water Resistance (SWR): (standard underlayments or hot-mopped felts do not qualify as an SWR)</li> <li>A. SWR (also called Sealed Roof Deck) Self-adhering polymer modified-bitumen roofing underlayment applied directly to the sheathing or foam adhesive SWR barrier (not foamed-on insulation) applied as a supplemental means to protect the dwelling from water intrusion in the event of roof covering loss.</li> <li>B. No SWR.</li> <li>C. Unknown or undetermined.</li> </ul> |  |  |
| Inspectors Initials CP Property Address 1 SE Turtle Creek Dr Tequesta, FL 33469                                                                                                                                                                                                                                                                                                                                                                                                                               |  |  |
| *This verification form is valid for up to five (5) years provided no material changes have been made to the structure or                                                                                                                                                                                                                                                                                                                                                                                     |  |  |