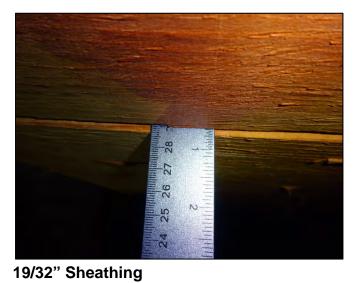

# Uniform Mitigation Verification Inspection Form ony of this form and any documentation provided with the insurance policy

| Increation                                                                                                                                                                                                                                                                                                                         |                                                                                                                                                                                                                                                                                                                                                         | i unis form and any do                                                                                     | cumentation provid                                                                                                         | cu with the mounding                                                                                                | - poncy                                                                                      |
|------------------------------------------------------------------------------------------------------------------------------------------------------------------------------------------------------------------------------------------------------------------------------------------------------------------------------------|---------------------------------------------------------------------------------------------------------------------------------------------------------------------------------------------------------------------------------------------------------------------------------------------------------------------------------------------------------|------------------------------------------------------------------------------------------------------------|----------------------------------------------------------------------------------------------------------------------------|---------------------------------------------------------------------------------------------------------------------|----------------------------------------------------------------------------------------------|
| Inspection Date: November 13, 2018  Owner Information                                                                                                                                                                                                                                                                              |                                                                                                                                                                                                                                                                                                                                                         |                                                                                                            |                                                                                                                            |                                                                                                                     |                                                                                              |
| Owner Name: Turtle Creek Association #1 Inc.  Contact Person:                                                                                                                                                                                                                                                                      |                                                                                                                                                                                                                                                                                                                                                         |                                                                                                            |                                                                                                                            |                                                                                                                     |                                                                                              |
| Address: 1 SE Turtle Creek Dr                                                                                                                                                                                                                                                                                                      |                                                                                                                                                                                                                                                                                                                                                         |                                                                                                            |                                                                                                                            | Home Phone:                                                                                                         |                                                                                              |
| City: Teq                                                                                                                                                                                                                                                                                                                          |                                                                                                                                                                                                                                                                                                                                                         | Zip: 33469                                                                                                 |                                                                                                                            | Work Phone:                                                                                                         |                                                                                              |
| County:                                                                                                                                                                                                                                                                                                                            |                                                                                                                                                                                                                                                                                                                                                         | 2.17.00400                                                                                                 |                                                                                                                            | Cell Phone:                                                                                                         |                                                                                              |
|                                                                                                                                                                                                                                                                                                                                    | e Company:                                                                                                                                                                                                                                                                                                                                              |                                                                                                            |                                                                                                                            | Policy #:                                                                                                           |                                                                                              |
|                                                                                                                                                                                                                                                                                                                                    | Home: 1971                                                                                                                                                                                                                                                                                                                                              | # of Stories: 2                                                                                            |                                                                                                                            | Email:                                                                                                              |                                                                                              |
|                                                                                                                                                                                                                                                                                                                                    |                                                                                                                                                                                                                                                                                                                                                         |                                                                                                            |                                                                                                                            |                                                                                                                     |                                                                                              |
| accompa                                                                                                                                                                                                                                                                                                                            | Any documentation used in vary this form. At least one photo. The insurer may ask addition                                                                                                                                                                                                                                                              | otograph must accompan                                                                                     | y this form to validate                                                                                                    | e each attribute marked                                                                                             | in questions 3                                                                               |
| the H                                                                                                                                                                                                                                                                                                                              | ling Code: Was the structure b<br>VHZ (Miami-Dade or Broward                                                                                                                                                                                                                                                                                            | counties), South Florida E                                                                                 | Building Code (SFBC-9                                                                                                      | 4)?                                                                                                                 |                                                                                              |
| a                                                                                                                                                                                                                                                                                                                                  | a. Built in compliance with the ladate after 3/1/2002: Building P                                                                                                                                                                                                                                                                                       | ermit Application Date (MM                                                                                 | M/DD/YYYY)                                                                                                                 | -                                                                                                                   |                                                                                              |
| pı                                                                                                                                                                                                                                                                                                                                 | S. For the HVHZ Only: Built in rovide a permit application with                                                                                                                                                                                                                                                                                         | n a date after 9/1/1994: But                                                                               | ilding Permit Application                                                                                                  |                                                                                                                     | 94, 1995, and 1996                                                                           |
| X C                                                                                                                                                                                                                                                                                                                                | C. Unknown or does not meet th                                                                                                                                                                                                                                                                                                                          | e requirements of Answer                                                                                   | "A" or "B"                                                                                                                 |                                                                                                                     |                                                                                              |
| OR Y                                                                                                                                                                                                                                                                                                                               | Covering: Select all roof cover<br>ear of Original Installation/Reping identified.                                                                                                                                                                                                                                                                      |                                                                                                            |                                                                                                                            |                                                                                                                     | nce for each roof                                                                            |
| 2                                                                                                                                                                                                                                                                                                                                  | P. 2.1 Roof Covering Type:                                                                                                                                                                                                                                                                                                                              | ermit Application<br>Date                                                                                  | FBC or MDC<br>Product Approval #                                                                                           | Year of Original Installation or<br>Replacement                                                                     | No Information<br>Provided for<br>Compliance                                                 |
| [                                                                                                                                                                                                                                                                                                                                  | 1. Asphalt/Fiberglass Shingle                                                                                                                                                                                                                                                                                                                           | /                                                                                                          |                                                                                                                            |                                                                                                                     |                                                                                              |
|                                                                                                                                                                                                                                                                                                                                    | 2. Concrete/Clay Tile                                                                                                                                                                                                                                                                                                                                   | 08/06/08                                                                                                   |                                                                                                                            | 2008                                                                                                                | П                                                                                            |
|                                                                                                                                                                                                                                                                                                                                    | 3. Metal                                                                                                                                                                                                                                                                                                                                                |                                                                                                            |                                                                                                                            |                                                                                                                     |                                                                                              |
| _                                                                                                                                                                                                                                                                                                                                  | 4. Built Up                                                                                                                                                                                                                                                                                                                                             |                                                                                                            |                                                                                                                            |                                                                                                                     |                                                                                              |
|                                                                                                                                                                                                                                                                                                                                    | _                                                                                                                                                                                                                                                                                                                                                       | /<br>08/06/08                                                                                              |                                                                                                                            | 2008                                                                                                                |                                                                                              |
|                                                                                                                                                                                                                                                                                                                                    |                                                                                                                                                                                                                                                                                                                                                         |                                                                                                            |                                                                                                                            |                                                                                                                     |                                                                                              |
| L                                                                                                                                                                                                                                                                                                                                  | 6. Other                                                                                                                                                                                                                                                                                                                                                |                                                                                                            |                                                                                                                            |                                                                                                                     |                                                                                              |
| in B                                                                                                                                                                                                                                                                                                                               | A. All roof coverings listed above a stallation OR have a roofing personal stallation of coverings have a Mia poofing permit application after 9                                                                                                                                                                                                        | ermit application date on o<br>mi-Dade Product Approva                                                     | r after 3/1/02 OR the roal listing current at time                                                                         | of is original and built in of installation OR (for the                                                             | 2004 or later.<br>ne HVHZ only) a                                                            |
| □ C                                                                                                                                                                                                                                                                                                                                | C. One or more roof coverings d                                                                                                                                                                                                                                                                                                                         | o not meet the requirement                                                                                 | ts of Answer "A" or "B                                                                                                     |                                                                                                                     |                                                                                              |
| D                                                                                                                                                                                                                                                                                                                                  | O. No roof coverings meet the re                                                                                                                                                                                                                                                                                                                        | equirements of Answer "A"                                                                                  | or "B".                                                                                                                    |                                                                                                                     |                                                                                              |
| 3. <b>Roof</b>                                                                                                                                                                                                                                                                                                                     | <b>Deck Attachment</b> : What is the                                                                                                                                                                                                                                                                                                                    | weakest form of roof dec                                                                                   | k attachment?                                                                                                              |                                                                                                                     |                                                                                              |
| B B                                                                                                                                                                                                                                                                                                                                | A. Plywood/Oriented strand boay staples or 6d nails spaced at hinglesOR- Any system of schean uplift less than that requires. Plywood/OSB roof sheathing 4"inches o.c.) by 8d common in                                                                                                                                                                 | rews, nails, adhesives, other d for Options B or C below with a minimum thickness ails spaced a maximum of | tached to the roof truss." in the fieldOR- Batter deck fastening system.  s of 7/16"inch attached 12" inches in the field. | ten decking supporting v<br>n or truss/rafter spacing t<br>to the roof truss/rafter (s<br>-OR- Any system of screen | yood shakes or wood<br>hat has an equivalent<br>paced a maximum of<br>ews, nails, adhesives, |
| _ a                                                                                                                                                                                                                                                                                                                                | other deck fastening system or truss/rafter spacing that is shown to have an equivalent or greater resistance than 8d nails spaced a maximum of 12 inches in the field or has a mean uplift resistance of at least 103 psf.  C. Plywood/OSB roof sheathing with a minimum thickness of 7/16"inch attached to the roof truss/rafter (spaced a maximum of |                                                                                                            |                                                                                                                            |                                                                                                                     |                                                                                              |
| 24"inches o.c.) by 8d common nails spaced a maximum of 6" inches in the fieldOR- Dimensional lumber/Tongue & Groove decking with a minimum of 2 nails per board (or 1 nail per board if each board is equal to or less than 6 inches in width)OR-  Inspectors Initials CP Property Address 1 SE Turtle Creek Dr Tequesta, FL 33469 |                                                                                                                                                                                                                                                                                                                                                         |                                                                                                            |                                                                                                                            |                                                                                                                     |                                                                                              |
| inspector                                                                                                                                                                                                                                                                                                                          | rs initials <u> </u>                                                                                                                                                                                                                                                                                                                                    | aress 1 OL Tuttle Cleek                                                                                    | Di Tequesia, FL 334                                                                                                        | 00                                                                                                                  |                                                                                              |

| Any system of screws, nails, adhesives, other deck fastening system or truss/rafter spacing that is shown to have an equivalent or greater resistance than 8d common nails spaced a maximum of 6 inches in the field or has a mean uplift resistance of at least 182 psf.                                                                                                                                                                                                                                     |  |  |
|---------------------------------------------------------------------------------------------------------------------------------------------------------------------------------------------------------------------------------------------------------------------------------------------------------------------------------------------------------------------------------------------------------------------------------------------------------------------------------------------------------------|--|--|
| D. Reinforced Concrete Roof Deck.                                                                                                                                                                                                                                                                                                                                                                                                                                                                             |  |  |
| E. Other:                                                                                                                                                                                                                                                                                                                                                                                                                                                                                                     |  |  |
| F. Unknown or unidentified.                                                                                                                                                                                                                                                                                                                                                                                                                                                                                   |  |  |
| G. No attic access.                                                                                                                                                                                                                                                                                                                                                                                                                                                                                           |  |  |
| 4. <b>Roof to Wall Attachment:</b> What is the <b>WEAKEST</b> roof to wall connection? (Do not include attachment of hip/valley jacks within 5 feet of the inside or outside corner of the roof in determination of WEAKEST type)                                                                                                                                                                                                                                                                             |  |  |
| A. Toe Nails                                                                                                                                                                                                                                                                                                                                                                                                                                                                                                  |  |  |
| Truss/rafter anchored to top plate of wall using nails driven at an angle through the truss/rafter and attached to the top plate of the wall, or                                                                                                                                                                                                                                                                                                                                                              |  |  |
| Metal connectors that do not meet the minimal conditions or requirements of B, C, or D                                                                                                                                                                                                                                                                                                                                                                                                                        |  |  |
| Minimal conditions to qualify for categories B, C, or D. All visible metal connectors are:                                                                                                                                                                                                                                                                                                                                                                                                                    |  |  |
| Secured to truss/rafter with a minimum of three (3) nails, and                                                                                                                                                                                                                                                                                                                                                                                                                                                |  |  |
| Attached to the wall top plate of the wall framing, or embedded in the bond beam, with less than a ½" gap from the blocking or truss/rafter <b>and</b> blocked no more than 1.5" of the truss/rafter, <b>and</b> free of visible severe corrosion.                                                                                                                                                                                                                                                            |  |  |
| B. Clips                                                                                                                                                                                                                                                                                                                                                                                                                                                                                                      |  |  |
| Metal connectors that do not wrap over the top of the truss/rafter, <b>or</b>                                                                                                                                                                                                                                                                                                                                                                                                                                 |  |  |
| Metal connectors with a minimum of 1 strap that wraps over the top of the truss/rafter and does not meet the nail position requirements of C or D, but is secured with a minimum of 3 nails.                                                                                                                                                                                                                                                                                                                  |  |  |
| C. Single Wraps  Metal connectors consisting of a single strap that wraps over the top of the truss/rafter and is secured with a                                                                                                                                                                                                                                                                                                                                                                              |  |  |
| minimum of 2 nails on the front side and a minimum of 1 nail on the opposing side.                                                                                                                                                                                                                                                                                                                                                                                                                            |  |  |
| D. Double Wraps                                                                                                                                                                                                                                                                                                                                                                                                                                                                                               |  |  |
| Metal Connectors consisting of 2 separate straps that are attached to the wall frame, or embedded in the bond beam, on either side of the truss/rafter where each strap wraps over the top of the truss/rafter and is secured with a minimum of 2 nails on the front side, and a minimum of 1 nail on the opposing side, <b>or</b>                                                                                                                                                                            |  |  |
| Metal connectors consisting of a single strap that wraps over the top of the truss/rafter, is secured to the wall on both sides, and is secured to the top plate with a minimum of three nails on each side.                                                                                                                                                                                                                                                                                                  |  |  |
| <ul><li>E. Structural Anchor bolts structurally connected or reinforced concrete roof.</li><li>F. Other:</li></ul>                                                                                                                                                                                                                                                                                                                                                                                            |  |  |
| G. Unknown or unidentified                                                                                                                                                                                                                                                                                                                                                                                                                                                                                    |  |  |
| H. No attic access                                                                                                                                                                                                                                                                                                                                                                                                                                                                                            |  |  |
| 5. <u>Roof Geometry</u> : What is the roof shape? (Do not consider roofs of porches or carports that are attached only to the fascia or wall of the host structure over unenclosed space in the determination of roof perimeter or roof area for roof geometry classification).                                                                                                                                                                                                                               |  |  |
| A. Hip Roof Hip roof with no other roof shapes greater than 10% of the total roof system perimeter.                                                                                                                                                                                                                                                                                                                                                                                                           |  |  |
| Total length of non-hip features: 0 feet; Total roof system perimeter: 425 feet  B. Flat Roof Roof on a building with 5 or more units where at least 90% of the main roof area has a roof slope of                                                                                                                                                                                                                                                                                                            |  |  |
| less than 2:12. Roof area with slope less than 2:12 sq ft; Total roof area sq ft  C. Other Roof Any roof that does not qualify as either (A) or (B) above.                                                                                                                                                                                                                                                                                                                                                    |  |  |
| <ul> <li>6. Secondary Water Resistance (SWR): (standard underlayments or hot-mopped felts do not qualify as an SWR)</li> <li>A. SWR (also called Sealed Roof Deck) Self-adhering polymer modified-bitumen roofing underlayment applied directly to the sheathing or foam adhesive SWR barrier (not foamed-on insulation) applied as a supplemental means to protect the dwelling from water intrusion in the event of roof covering loss.</li> <li>B. No SWR.</li> <li>C. Unknown or undetermined.</li> </ul> |  |  |
| Inspectors Initials CP Property Address 1 SE Turtle Creek Dr Tequesta, FL 33469                                                                                                                                                                                                                                                                                                                                                                                                                               |  |  |
| *This verification form is valid for up to five (5) years provided no material changes have been made to the structure or                                                                                                                                                                                                                                                                                                                                                                                     |  |  |