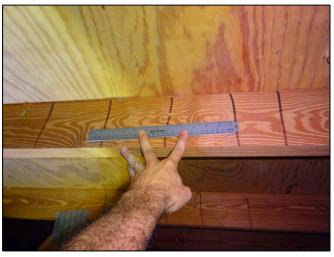

#### **Report Summary:**

1. Building Code: C. Built 1971

2. Roof Covering: A. All roof coverings listed meet FBC Product Approval

3. Roof Deck Attchment: C. 8d nail 6" Max Spacing

4. Roof to Wall Attachment: C. Single Wraps

| Any system of screws, nails, adhesives, other deck fastening system or truss/rafter spacing that is shown to have an equivalent or greater resistance than 8d common nails spaced a maximum of 6 inches in the field or has a mean uplift resistance of at least 182 psf.                                                                                                                                                                                                                                     |  |  |
|---------------------------------------------------------------------------------------------------------------------------------------------------------------------------------------------------------------------------------------------------------------------------------------------------------------------------------------------------------------------------------------------------------------------------------------------------------------------------------------------------------------|--|--|
| D. Reinforced Concrete Roof Deck.                                                                                                                                                                                                                                                                                                                                                                                                                                                                             |  |  |
| E. Other:                                                                                                                                                                                                                                                                                                                                                                                                                                                                                                     |  |  |
| F. Unknown or unidentified.                                                                                                                                                                                                                                                                                                                                                                                                                                                                                   |  |  |
| G. No attic access.                                                                                                                                                                                                                                                                                                                                                                                                                                                                                           |  |  |
| 4. <b>Roof to Wall Attachment:</b> What is the <b>WEAKEST</b> roof to wall connection? (Do not include attachment of hip/valley jacks within 5 feet of the inside or outside corner of the roof in determination of WEAKEST type)                                                                                                                                                                                                                                                                             |  |  |
| A. Toe Nails                                                                                                                                                                                                                                                                                                                                                                                                                                                                                                  |  |  |
| Truss/rafter anchored to top plate of wall using nails driven at an angle through the truss/rafter and attached to the top plate of the wall, or                                                                                                                                                                                                                                                                                                                                                              |  |  |
| Metal connectors that do not meet the minimal conditions or requirements of B, C, or D                                                                                                                                                                                                                                                                                                                                                                                                                        |  |  |
| Minimal conditions to qualify for categories B, C, or D. All visible metal connectors are:                                                                                                                                                                                                                                                                                                                                                                                                                    |  |  |
| Secured to truss/rafter with a minimum of three (3) nails, and                                                                                                                                                                                                                                                                                                                                                                                                                                                |  |  |
| Attached to the wall top plate of the wall framing, or embedded in the bond beam, with less than a ½" gap from the blocking or truss/rafter <b>and</b> blocked no more than 1.5" of the truss/rafter, <b>and</b> free of visible severe corrosion.                                                                                                                                                                                                                                                            |  |  |
| B. Clips                                                                                                                                                                                                                                                                                                                                                                                                                                                                                                      |  |  |
| Metal connectors that do not wrap over the top of the truss/rafter, <b>or</b>                                                                                                                                                                                                                                                                                                                                                                                                                                 |  |  |
| Metal connectors with a minimum of 1 strap that wraps over the top of the truss/rafter and does not meet the nail position requirements of C or D, but is secured with a minimum of 3 nails.                                                                                                                                                                                                                                                                                                                  |  |  |
| C. Single Wraps  Metal connectors consisting of a single strap that wraps over the top of the truss/rafter and is secured with a                                                                                                                                                                                                                                                                                                                                                                              |  |  |
| minimum of 2 nails on the front side and a minimum of 1 nail on the opposing side.                                                                                                                                                                                                                                                                                                                                                                                                                            |  |  |
| D. Double Wraps                                                                                                                                                                                                                                                                                                                                                                                                                                                                                               |  |  |
| Metal Connectors consisting of 2 separate straps that are attached to the wall frame, or embedded in the bond beam, on either side of the truss/rafter where each strap wraps over the top of the truss/rafter and is secured with a minimum of 2 nails on the front side, and a minimum of 1 nail on the opposing side, <b>or</b>                                                                                                                                                                            |  |  |
| Metal connectors consisting of a single strap that wraps over the top of the truss/rafter, is secured to the wall on both sides, and is secured to the top plate with a minimum of three nails on each side.                                                                                                                                                                                                                                                                                                  |  |  |
| <ul><li>E. Structural Anchor bolts structurally connected or reinforced concrete roof.</li><li>F. Other:</li></ul>                                                                                                                                                                                                                                                                                                                                                                                            |  |  |
| G. Unknown or unidentified                                                                                                                                                                                                                                                                                                                                                                                                                                                                                    |  |  |
| H. No attic access                                                                                                                                                                                                                                                                                                                                                                                                                                                                                            |  |  |
| 5. <u>Roof Geometry</u> : What is the roof shape? (Do not consider roofs of porches or carports that are attached only to the fascia or wall of the host structure over unenclosed space in the determination of roof perimeter or roof area for roof geometry classification).                                                                                                                                                                                                                               |  |  |
| A. Hip Roof Hip roof with no other roof shapes greater than 10% of the total roof system perimeter.                                                                                                                                                                                                                                                                                                                                                                                                           |  |  |
| Total length of non-hip features: 0 feet; Total roof system perimeter: 425 feet  B. Flat Roof Roof on a building with 5 or more units where at least 90% of the main roof area has a roof slope of                                                                                                                                                                                                                                                                                                            |  |  |
| less than 2:12. Roof area with slope less than 2:12 sq ft; Total roof area sq ft  C. Other Roof Any roof that does not qualify as either (A) or (B) above.                                                                                                                                                                                                                                                                                                                                                    |  |  |
| <ul> <li>6. Secondary Water Resistance (SWR): (standard underlayments or hot-mopped felts do not qualify as an SWR)</li> <li>A. SWR (also called Sealed Roof Deck) Self-adhering polymer modified-bitumen roofing underlayment applied directly to the sheathing or foam adhesive SWR barrier (not foamed-on insulation) applied as a supplemental means to protect the dwelling from water intrusion in the event of roof covering loss.</li> <li>B. No SWR.</li> <li>C. Unknown or undetermined.</li> </ul> |  |  |
| Inspectors Initials CP Property Address 1 SE Turtle Creek Dr Tequesta, FL 33469                                                                                                                                                                                                                                                                                                                                                                                                                               |  |  |
| *This verification form is valid for up to five (5) years provided no material changes have been made to the structure or                                                                                                                                                                                                                                                                                                                                                                                     |  |  |