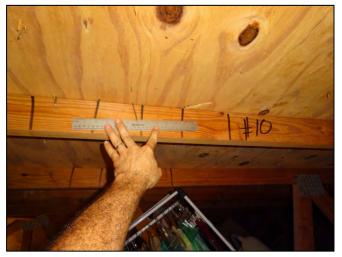

| Any system of screws, nails, adhesives, other deck fastening system or truss/rafter spacing that is shown to have an equivalent or greater resistance than 8d common nails spaced a maximum of 6 inches in the field or has a mean uplift resistance of at least 182 psf.                                                                                                                                                                                                                                     |  |  |
|---------------------------------------------------------------------------------------------------------------------------------------------------------------------------------------------------------------------------------------------------------------------------------------------------------------------------------------------------------------------------------------------------------------------------------------------------------------------------------------------------------------|--|--|
| D. Reinforced Concrete Roof Deck.                                                                                                                                                                                                                                                                                                                                                                                                                                                                             |  |  |
| E. Other:                                                                                                                                                                                                                                                                                                                                                                                                                                                                                                     |  |  |
| F. Unknown or unidentified.                                                                                                                                                                                                                                                                                                                                                                                                                                                                                   |  |  |
| G. No attic access.                                                                                                                                                                                                                                                                                                                                                                                                                                                                                           |  |  |
| 4. <b>Roof to Wall Attachment:</b> What is the <b>WEAKEST</b> roof to wall connection? (Do not include attachment of hip/valley jacks within 5 feet of the inside or outside corner of the roof in determination of WEAKEST type)                                                                                                                                                                                                                                                                             |  |  |
| A. Toe Nails                                                                                                                                                                                                                                                                                                                                                                                                                                                                                                  |  |  |
| Truss/rafter anchored to top plate of wall using nails driven at an angle through the truss/rafter and attached to the top plate of the wall, or                                                                                                                                                                                                                                                                                                                                                              |  |  |
| Metal connectors that do not meet the minimal conditions or requirements of B, C, or D                                                                                                                                                                                                                                                                                                                                                                                                                        |  |  |
| Minimal conditions to qualify for categories B, C, or D. All visible metal connectors are:                                                                                                                                                                                                                                                                                                                                                                                                                    |  |  |
| Secured to truss/rafter with a minimum of three (3) nails, and                                                                                                                                                                                                                                                                                                                                                                                                                                                |  |  |
| Attached to the wall top plate of the wall framing, or embedded in the bond beam, with less than a ½" gap from the blocking or truss/rafter <b>and</b> blocked no more than 1.5" of the truss/rafter, <b>and</b> free of visible severe corrosion.                                                                                                                                                                                                                                                            |  |  |
| B. Clips                                                                                                                                                                                                                                                                                                                                                                                                                                                                                                      |  |  |
| Metal connectors that do not wrap over the top of the truss/rafter, <b>or</b>                                                                                                                                                                                                                                                                                                                                                                                                                                 |  |  |
| Metal connectors with a minimum of 1 strap that wraps over the top of the truss/rafter and does not meet the nail position requirements of C or D, but is secured with a minimum of 3 nails.                                                                                                                                                                                                                                                                                                                  |  |  |
| C. Single Wraps  Metal connectors consisting of a single strap that wraps over the top of the truss/rafter and is secured with a                                                                                                                                                                                                                                                                                                                                                                              |  |  |
| minimum of 2 nails on the front side and a minimum of 1 nail on the opposing side.                                                                                                                                                                                                                                                                                                                                                                                                                            |  |  |
| D. Double Wraps                                                                                                                                                                                                                                                                                                                                                                                                                                                                                               |  |  |
| Metal Connectors consisting of 2 separate straps that are attached to the wall frame, or embedded in the bond beam, on either side of the truss/rafter where each strap wraps over the top of the truss/rafter and is secured with a minimum of 2 nails on the front side, and a minimum of 1 nail on the opposing side, <b>or</b>                                                                                                                                                                            |  |  |
| Metal connectors consisting of a single strap that wraps over the top of the truss/rafter, is secured to the wall on both sides, and is secured to the top plate with a minimum of three nails on each side.                                                                                                                                                                                                                                                                                                  |  |  |
| <ul><li>E. Structural Anchor bolts structurally connected or reinforced concrete roof.</li><li>F. Other:</li></ul>                                                                                                                                                                                                                                                                                                                                                                                            |  |  |
| G. Unknown or unidentified                                                                                                                                                                                                                                                                                                                                                                                                                                                                                    |  |  |
| H. No attic access                                                                                                                                                                                                                                                                                                                                                                                                                                                                                            |  |  |
| 5. <u>Roof Geometry</u> : What is the roof shape? (Do not consider roofs of porches or carports that are attached only to the fascia or wall of the host structure over unenclosed space in the determination of roof perimeter or roof area for roof geometry classification).                                                                                                                                                                                                                               |  |  |
| A. Hip Roof Hip roof with no other roof shapes greater than 10% of the total roof system perimeter.                                                                                                                                                                                                                                                                                                                                                                                                           |  |  |
| Total length of non-hip features: 0 feet; Total roof system perimeter: 425 feet  B. Flat Roof Roof on a building with 5 or more units where at least 90% of the main roof area has a roof slope of                                                                                                                                                                                                                                                                                                            |  |  |
| less than 2:12. Roof area with slope less than 2:12 sq ft; Total roof area sq ft  C. Other Roof Any roof that does not qualify as either (A) or (B) above.                                                                                                                                                                                                                                                                                                                                                    |  |  |
| <ul> <li>6. Secondary Water Resistance (SWR): (standard underlayments or hot-mopped felts do not qualify as an SWR)</li> <li>A. SWR (also called Sealed Roof Deck) Self-adhering polymer modified-bitumen roofing underlayment applied directly to the sheathing or foam adhesive SWR barrier (not foamed-on insulation) applied as a supplemental means to protect the dwelling from water intrusion in the event of roof covering loss.</li> <li>B. No SWR.</li> <li>C. Unknown or undetermined.</li> </ul> |  |  |
| Inspectors Initials CP Property Address 1 SE Turtle Creek Dr Tequesta, FL 33469                                                                                                                                                                                                                                                                                                                                                                                                                               |  |  |
| *This verification form is valid for up to five (5) years provided no material changes have been made to the structure or                                                                                                                                                                                                                                                                                                                                                                                     |  |  |