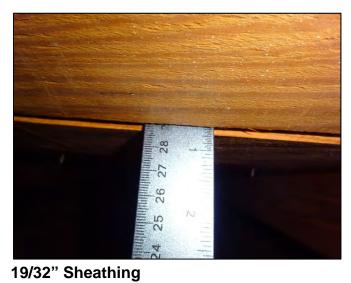

# Uniform Mitigation Verification Inspection Form ony of this form and any documentation provided with the insurance policy

| Increation                                                                                                                                                                                                                                                                                                                         |                                                                                                                                                                                                                                                                                                                                                         | i unis form and any do                                                                                     | cumentation provid                                                                                                         | cu with the mounding                                                                                                | - poncy                                                                                      |
|------------------------------------------------------------------------------------------------------------------------------------------------------------------------------------------------------------------------------------------------------------------------------------------------------------------------------------|---------------------------------------------------------------------------------------------------------------------------------------------------------------------------------------------------------------------------------------------------------------------------------------------------------------------------------------------------------|------------------------------------------------------------------------------------------------------------|----------------------------------------------------------------------------------------------------------------------------|---------------------------------------------------------------------------------------------------------------------|----------------------------------------------------------------------------------------------|
| Inspection Date: November 13, 2018  Owner Information                                                                                                                                                                                                                                                                              |                                                                                                                                                                                                                                                                                                                                                         |                                                                                                            |                                                                                                                            |                                                                                                                     |                                                                                              |
| Owner Name: Turtle Creek Association #1 Inc.  Contact Person:                                                                                                                                                                                                                                                                      |                                                                                                                                                                                                                                                                                                                                                         |                                                                                                            |                                                                                                                            |                                                                                                                     |                                                                                              |
| Address: 1 SE Turtle Creek Dr                                                                                                                                                                                                                                                                                                      |                                                                                                                                                                                                                                                                                                                                                         |                                                                                                            |                                                                                                                            | Home Phone:                                                                                                         |                                                                                              |
| City: Teq                                                                                                                                                                                                                                                                                                                          |                                                                                                                                                                                                                                                                                                                                                         | Zip: 33469                                                                                                 |                                                                                                                            | Work Phone:                                                                                                         |                                                                                              |
| County:                                                                                                                                                                                                                                                                                                                            |                                                                                                                                                                                                                                                                                                                                                         | 2.17.00400                                                                                                 |                                                                                                                            | Cell Phone:                                                                                                         |                                                                                              |
|                                                                                                                                                                                                                                                                                                                                    | e Company:                                                                                                                                                                                                                                                                                                                                              |                                                                                                            |                                                                                                                            | Policy #:                                                                                                           |                                                                                              |
|                                                                                                                                                                                                                                                                                                                                    | Home: 1971                                                                                                                                                                                                                                                                                                                                              | # of Stories: 2                                                                                            |                                                                                                                            | Email:                                                                                                              |                                                                                              |
|                                                                                                                                                                                                                                                                                                                                    |                                                                                                                                                                                                                                                                                                                                                         |                                                                                                            |                                                                                                                            |                                                                                                                     |                                                                                              |
| accompa                                                                                                                                                                                                                                                                                                                            | Any documentation used in vary this form. At least one photo. The insurer may ask addition                                                                                                                                                                                                                                                              | otograph must accompan                                                                                     | y this form to validate                                                                                                    | e each attribute marked                                                                                             | in questions 3                                                                               |
| the H                                                                                                                                                                                                                                                                                                                              | ling Code: Was the structure b<br>VHZ (Miami-Dade or Broward                                                                                                                                                                                                                                                                                            | counties), South Florida E                                                                                 | Building Code (SFBC-9                                                                                                      | 4)?                                                                                                                 |                                                                                              |
| a                                                                                                                                                                                                                                                                                                                                  | a. Built in compliance with the ladate after 3/1/2002: Building P                                                                                                                                                                                                                                                                                       | ermit Application Date (MM                                                                                 | M/DD/YYYY)                                                                                                                 | -                                                                                                                   |                                                                                              |
| pı                                                                                                                                                                                                                                                                                                                                 | S. For the HVHZ Only: Built in rovide a permit application with                                                                                                                                                                                                                                                                                         | n a date after 9/1/1994: But                                                                               | ilding Permit Application                                                                                                  |                                                                                                                     | 94, 1995, and 1996                                                                           |
| X C                                                                                                                                                                                                                                                                                                                                | C. Unknown or does not meet th                                                                                                                                                                                                                                                                                                                          | e requirements of Answer                                                                                   | "A" or "B"                                                                                                                 |                                                                                                                     |                                                                                              |
| OR Y                                                                                                                                                                                                                                                                                                                               | Covering: Select all roof cover<br>ear of Original Installation/Reping identified.                                                                                                                                                                                                                                                                      |                                                                                                            |                                                                                                                            |                                                                                                                     | nce for each roof                                                                            |
| 2                                                                                                                                                                                                                                                                                                                                  | P. 2.1 Roof Covering Type:                                                                                                                                                                                                                                                                                                                              | ermit Application<br>Date                                                                                  | FBC or MDC<br>Product Approval #                                                                                           | Year of Original Installation or<br>Replacement                                                                     | No Information<br>Provided for<br>Compliance                                                 |
| [                                                                                                                                                                                                                                                                                                                                  | 1. Asphalt/Fiberglass Shingle                                                                                                                                                                                                                                                                                                                           | /                                                                                                          |                                                                                                                            |                                                                                                                     |                                                                                              |
|                                                                                                                                                                                                                                                                                                                                    | 2. Concrete/Clay Tile                                                                                                                                                                                                                                                                                                                                   | 08/06/08                                                                                                   |                                                                                                                            | 2008                                                                                                                | П                                                                                            |
|                                                                                                                                                                                                                                                                                                                                    | 3. Metal                                                                                                                                                                                                                                                                                                                                                |                                                                                                            |                                                                                                                            |                                                                                                                     |                                                                                              |
| _                                                                                                                                                                                                                                                                                                                                  | 4. Built Up                                                                                                                                                                                                                                                                                                                                             |                                                                                                            |                                                                                                                            |                                                                                                                     |                                                                                              |
|                                                                                                                                                                                                                                                                                                                                    | _                                                                                                                                                                                                                                                                                                                                                       | /<br>08/06/08                                                                                              |                                                                                                                            | 2008                                                                                                                |                                                                                              |
|                                                                                                                                                                                                                                                                                                                                    |                                                                                                                                                                                                                                                                                                                                                         |                                                                                                            |                                                                                                                            |                                                                                                                     |                                                                                              |
| L                                                                                                                                                                                                                                                                                                                                  | 6. Other                                                                                                                                                                                                                                                                                                                                                |                                                                                                            |                                                                                                                            |                                                                                                                     |                                                                                              |
| in B                                                                                                                                                                                                                                                                                                                               | A. All roof coverings listed above a stallation OR have a roofing personal stallation of coverings have a Mia poofing permit application after 9                                                                                                                                                                                                        | ermit application date on o<br>mi-Dade Product Approva                                                     | r after 3/1/02 OR the roal listing current at time                                                                         | of is original and built in of installation OR (for the                                                             | 2004 or later.<br>ne HVHZ only) a                                                            |
| □ C                                                                                                                                                                                                                                                                                                                                | C. One or more roof coverings d                                                                                                                                                                                                                                                                                                                         | o not meet the requirement                                                                                 | ts of Answer "A" or "B                                                                                                     |                                                                                                                     |                                                                                              |
| D                                                                                                                                                                                                                                                                                                                                  | O. No roof coverings meet the re                                                                                                                                                                                                                                                                                                                        | equirements of Answer "A"                                                                                  | or "B".                                                                                                                    |                                                                                                                     |                                                                                              |
| 3. <b>Roof</b>                                                                                                                                                                                                                                                                                                                     | <b>Deck Attachment</b> : What is the                                                                                                                                                                                                                                                                                                                    | weakest form of roof dec                                                                                   | k attachment?                                                                                                              |                                                                                                                     |                                                                                              |
| B B                                                                                                                                                                                                                                                                                                                                | A. Plywood/Oriented strand boay staples or 6d nails spaced at hinglesOR- Any system of schean uplift less than that requires. Plywood/OSB roof sheathing 4"inches o.c.) by 8d common in                                                                                                                                                                 | rews, nails, adhesives, other d for Options B or C below with a minimum thickness ails spaced a maximum of | tached to the roof truss." in the fieldOR- Batter deck fastening system.  s of 7/16"inch attached 12" inches in the field. | ten decking supporting v<br>n or truss/rafter spacing t<br>to the roof truss/rafter (s<br>-OR- Any system of screen | yood shakes or wood<br>hat has an equivalent<br>paced a maximum of<br>ews, nails, adhesives, |
| _ a                                                                                                                                                                                                                                                                                                                                | other deck fastening system or truss/rafter spacing that is shown to have an equivalent or greater resistance than 8d nails spaced a maximum of 12 inches in the field or has a mean uplift resistance of at least 103 psf.  C. Plywood/OSB roof sheathing with a minimum thickness of 7/16"inch attached to the roof truss/rafter (spaced a maximum of |                                                                                                            |                                                                                                                            |                                                                                                                     |                                                                                              |
| 24"inches o.c.) by 8d common nails spaced a maximum of 6" inches in the fieldOR- Dimensional lumber/Tongue & Groove decking with a minimum of 2 nails per board (or 1 nail per board if each board is equal to or less than 6 inches in width)OR-  Inspectors Initials CP Property Address 1 SE Turtle Creek Dr Tequesta, FL 33469 |                                                                                                                                                                                                                                                                                                                                                         |                                                                                                            |                                                                                                                            |                                                                                                                     |                                                                                              |
| inspector                                                                                                                                                                                                                                                                                                                          | rs initials <u> </u>                                                                                                                                                                                                                                                                                                                                    | aress 1 OL Tuttle Cleek                                                                                    | Di Tequesia, FL 334                                                                                                        | 00                                                                                                                  |                                                                                              |

| Any system of screws, nails, adhesives, other deck fastening system or truss/rafter spacing that is shown to have an equivalent or greater resistance than 8d common nails spaced a maximum of 6 inches in the field or has a mean uplift resistance of at least 182 psf.                                                                                                                                                                                                                                     |  |  |
|---------------------------------------------------------------------------------------------------------------------------------------------------------------------------------------------------------------------------------------------------------------------------------------------------------------------------------------------------------------------------------------------------------------------------------------------------------------------------------------------------------------|--|--|
| D. Reinforced Concrete Roof Deck.                                                                                                                                                                                                                                                                                                                                                                                                                                                                             |  |  |
| E. Other:                                                                                                                                                                                                                                                                                                                                                                                                                                                                                                     |  |  |
| F. Unknown or unidentified.                                                                                                                                                                                                                                                                                                                                                                                                                                                                                   |  |  |
| G. No attic access.                                                                                                                                                                                                                                                                                                                                                                                                                                                                                           |  |  |
| 4. <b>Roof to Wall Attachment:</b> What is the <b>WEAKEST</b> roof to wall connection? (Do not include attachment of hip/valley jacks within 5 feet of the inside or outside corner of the roof in determination of WEAKEST type)                                                                                                                                                                                                                                                                             |  |  |
| A. Toe Nails                                                                                                                                                                                                                                                                                                                                                                                                                                                                                                  |  |  |
| Truss/rafter anchored to top plate of wall using nails driven at an angle through the truss/rafter and attached to the top plate of the wall, or                                                                                                                                                                                                                                                                                                                                                              |  |  |
| Metal connectors that do not meet the minimal conditions or requirements of B, C, or D                                                                                                                                                                                                                                                                                                                                                                                                                        |  |  |
| Minimal conditions to qualify for categories B, C, or D. All visible metal connectors are:                                                                                                                                                                                                                                                                                                                                                                                                                    |  |  |
| Secured to truss/rafter with a minimum of three (3) nails, and                                                                                                                                                                                                                                                                                                                                                                                                                                                |  |  |
| Attached to the wall top plate of the wall framing, or embedded in the bond beam, with less than a ½" gap from the blocking or truss/rafter <b>and</b> blocked no more than 1.5" of the truss/rafter, <b>and</b> free of visible severe corrosion.                                                                                                                                                                                                                                                            |  |  |
| B. Clips                                                                                                                                                                                                                                                                                                                                                                                                                                                                                                      |  |  |
| Metal connectors that do not wrap over the top of the truss/rafter, <b>or</b>                                                                                                                                                                                                                                                                                                                                                                                                                                 |  |  |
| Metal connectors with a minimum of 1 strap that wraps over the top of the truss/rafter and does not meet the nail position requirements of C or D, but is secured with a minimum of 3 nails.                                                                                                                                                                                                                                                                                                                  |  |  |
| C. Single Wraps  Metal connectors consisting of a single strap that wraps over the top of the truss/rafter and is secured with a                                                                                                                                                                                                                                                                                                                                                                              |  |  |
| minimum of 2 nails on the front side and a minimum of 1 nail on the opposing side.                                                                                                                                                                                                                                                                                                                                                                                                                            |  |  |
| D. Double Wraps                                                                                                                                                                                                                                                                                                                                                                                                                                                                                               |  |  |
| Metal Connectors consisting of 2 separate straps that are attached to the wall frame, or embedded in the bond beam, on either side of the truss/rafter where each strap wraps over the top of the truss/rafter and is secured with a minimum of 2 nails on the front side, and a minimum of 1 nail on the opposing side, <b>or</b>                                                                                                                                                                            |  |  |
| Metal connectors consisting of a single strap that wraps over the top of the truss/rafter, is secured to the wall on both sides, and is secured to the top plate with a minimum of three nails on each side.                                                                                                                                                                                                                                                                                                  |  |  |
| <ul><li>E. Structural Anchor bolts structurally connected or reinforced concrete roof.</li><li>F. Other:</li></ul>                                                                                                                                                                                                                                                                                                                                                                                            |  |  |
| G. Unknown or unidentified                                                                                                                                                                                                                                                                                                                                                                                                                                                                                    |  |  |
| H. No attic access                                                                                                                                                                                                                                                                                                                                                                                                                                                                                            |  |  |
| 5. <u>Roof Geometry</u> : What is the roof shape? (Do not consider roofs of porches or carports that are attached only to the fascia or wall of the host structure over unenclosed space in the determination of roof perimeter or roof area for roof geometry classification).                                                                                                                                                                                                                               |  |  |
| A. Hip Roof Hip roof with no other roof shapes greater than 10% of the total roof system perimeter.                                                                                                                                                                                                                                                                                                                                                                                                           |  |  |
| Total length of non-hip features: 0 feet; Total roof system perimeter: 425 feet  B. Flat Roof Roof on a building with 5 or more units where at least 90% of the main roof area has a roof slope of                                                                                                                                                                                                                                                                                                            |  |  |
| less than 2:12. Roof area with slope less than 2:12 sq ft; Total roof area sq ft  C. Other Roof Any roof that does not qualify as either (A) or (B) above.                                                                                                                                                                                                                                                                                                                                                    |  |  |
| <ul> <li>6. Secondary Water Resistance (SWR): (standard underlayments or hot-mopped felts do not qualify as an SWR)</li> <li>A. SWR (also called Sealed Roof Deck) Self-adhering polymer modified-bitumen roofing underlayment applied directly to the sheathing or foam adhesive SWR barrier (not foamed-on insulation) applied as a supplemental means to protect the dwelling from water intrusion in the event of roof covering loss.</li> <li>B. No SWR.</li> <li>C. Unknown or undetermined.</li> </ul> |  |  |
| Inspectors Initials CP Property Address 1 SE Turtle Creek Dr Tequesta, FL 33469                                                                                                                                                                                                                                                                                                                                                                                                                               |  |  |
| *This verification form is valid for up to five (5) years provided no material changes have been made to the structure or                                                                                                                                                                                                                                                                                                                                                                                     |  |  |