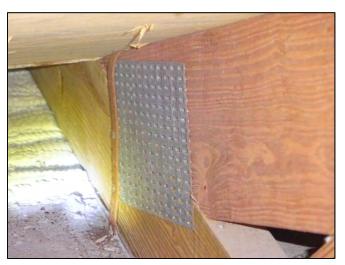

5. Roof Geometry: A. Hip Roof

6. SWR: **B. No SWR** 

7. Opening Protection Credit: X.

8. Construction Type: 100% Concrete/Masonry - 0% Wood Frame - 0% Other

| Any system of screws, nails, adhesives, other deck fastening system or truss/rafter spacing that is shown to have an equivalent or greater resistance than 8d common nails spaced a maximum of 6 inches in the field or has a mean uplift resistance of at least 182 psf.                                                                                                                                                                                                                                     |  |  |
|---------------------------------------------------------------------------------------------------------------------------------------------------------------------------------------------------------------------------------------------------------------------------------------------------------------------------------------------------------------------------------------------------------------------------------------------------------------------------------------------------------------|--|--|
| D. Reinforced Concrete Roof Deck.                                                                                                                                                                                                                                                                                                                                                                                                                                                                             |  |  |
| E. Other:                                                                                                                                                                                                                                                                                                                                                                                                                                                                                                     |  |  |
| F. Unknown or unidentified.                                                                                                                                                                                                                                                                                                                                                                                                                                                                                   |  |  |
| G. No attic access.                                                                                                                                                                                                                                                                                                                                                                                                                                                                                           |  |  |
| 4. <b>Roof to Wall Attachment:</b> What is the <b>WEAKEST</b> roof to wall connection? (Do not include attachment of hip/valley jacks within 5 feet of the inside or outside corner of the roof in determination of WEAKEST type)                                                                                                                                                                                                                                                                             |  |  |
| A. Toe Nails                                                                                                                                                                                                                                                                                                                                                                                                                                                                                                  |  |  |
| Truss/rafter anchored to top plate of wall using nails driven at an angle through the truss/rafter and attached to the top plate of the wall, or                                                                                                                                                                                                                                                                                                                                                              |  |  |
| Metal connectors that do not meet the minimal conditions or requirements of B, C, or D                                                                                                                                                                                                                                                                                                                                                                                                                        |  |  |
| Minimal conditions to qualify for categories B, C, or D. All visible metal connectors are:                                                                                                                                                                                                                                                                                                                                                                                                                    |  |  |
| Secured to truss/rafter with a minimum of three (3) nails, and                                                                                                                                                                                                                                                                                                                                                                                                                                                |  |  |
| Attached to the wall top plate of the wall framing, or embedded in the bond beam, with less than a ½" gap from the blocking or truss/rafter <b>and</b> blocked no more than 1.5" of the truss/rafter, <b>and</b> free of visible severe corrosion.                                                                                                                                                                                                                                                            |  |  |
| B. Clips                                                                                                                                                                                                                                                                                                                                                                                                                                                                                                      |  |  |
| Metal connectors that do not wrap over the top of the truss/rafter, <b>or</b>                                                                                                                                                                                                                                                                                                                                                                                                                                 |  |  |
| Metal connectors with a minimum of 1 strap that wraps over the top of the truss/rafter and does not meet the nail position requirements of C or D, but is secured with a minimum of 3 nails.                                                                                                                                                                                                                                                                                                                  |  |  |
| C. Single Wraps  Metal connectors consisting of a single strap that wraps over the top of the truss/rafter and is secured with a                                                                                                                                                                                                                                                                                                                                                                              |  |  |
| minimum of 2 nails on the front side and a minimum of 1 nail on the opposing side.                                                                                                                                                                                                                                                                                                                                                                                                                            |  |  |
| D. Double Wraps                                                                                                                                                                                                                                                                                                                                                                                                                                                                                               |  |  |
| Metal Connectors consisting of 2 separate straps that are attached to the wall frame, or embedded in the bond beam, on either side of the truss/rafter where each strap wraps over the top of the truss/rafter and is secured with a minimum of 2 nails on the front side, and a minimum of 1 nail on the opposing side, <b>or</b>                                                                                                                                                                            |  |  |
| Metal connectors consisting of a single strap that wraps over the top of the truss/rafter, is secured to the wall on both sides, and is secured to the top plate with a minimum of three nails on each side.                                                                                                                                                                                                                                                                                                  |  |  |
| <ul><li>E. Structural Anchor bolts structurally connected or reinforced concrete roof.</li><li>F. Other:</li></ul>                                                                                                                                                                                                                                                                                                                                                                                            |  |  |
| G. Unknown or unidentified                                                                                                                                                                                                                                                                                                                                                                                                                                                                                    |  |  |
| H. No attic access                                                                                                                                                                                                                                                                                                                                                                                                                                                                                            |  |  |
| 5. <u>Roof Geometry</u> : What is the roof shape? (Do not consider roofs of porches or carports that are attached only to the fascia or wall of the host structure over unenclosed space in the determination of roof perimeter or roof area for roof geometry classification).                                                                                                                                                                                                                               |  |  |
| A. Hip Roof Hip roof with no other roof shapes greater than 10% of the total roof system perimeter.                                                                                                                                                                                                                                                                                                                                                                                                           |  |  |
| Total length of non-hip features: 0 feet; Total roof system perimeter: 425 feet  B. Flat Roof Roof on a building with 5 or more units where at least 90% of the main roof area has a roof slope of                                                                                                                                                                                                                                                                                                            |  |  |
| less than 2:12. Roof area with slope less than 2:12 sq ft; Total roof area sq ft  C. Other Roof Any roof that does not qualify as either (A) or (B) above.                                                                                                                                                                                                                                                                                                                                                    |  |  |
| <ul> <li>6. Secondary Water Resistance (SWR): (standard underlayments or hot-mopped felts do not qualify as an SWR)</li> <li>A. SWR (also called Sealed Roof Deck) Self-adhering polymer modified-bitumen roofing underlayment applied directly to the sheathing or foam adhesive SWR barrier (not foamed-on insulation) applied as a supplemental means to protect the dwelling from water intrusion in the event of roof covering loss.</li> <li>B. No SWR.</li> <li>C. Unknown or undetermined.</li> </ul> |  |  |
| Inspectors Initials CP Property Address 1 SE Turtle Creek Dr Tequesta, FL 33469                                                                                                                                                                                                                                                                                                                                                                                                                               |  |  |
| *This verification form is valid for up to five (5) years provided no material changes have been made to the structure or                                                                                                                                                                                                                                                                                                                                                                                     |  |  |