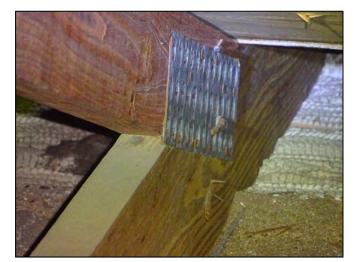

| Any system of screws, nails, adhesives, other deck fastening system or truss/rafter spacing that is shown to have an equivalent or greater resistance than 8d common nails spaced a maximum of 6 inches in the field or has a mean uplift resistance of at least 182 psf.                                                                                                                                                                                                                                     |  |  |
|---------------------------------------------------------------------------------------------------------------------------------------------------------------------------------------------------------------------------------------------------------------------------------------------------------------------------------------------------------------------------------------------------------------------------------------------------------------------------------------------------------------|--|--|
| D. Reinforced Concrete Roof Deck.                                                                                                                                                                                                                                                                                                                                                                                                                                                                             |  |  |
| E. Other:                                                                                                                                                                                                                                                                                                                                                                                                                                                                                                     |  |  |
| F. Unknown or unidentified.                                                                                                                                                                                                                                                                                                                                                                                                                                                                                   |  |  |
| G. No attic access.                                                                                                                                                                                                                                                                                                                                                                                                                                                                                           |  |  |
| 4. <b>Roof to Wall Attachment:</b> What is the <b>WEAKEST</b> roof to wall connection? (Do not include attachment of hip/valley jacks within 5 feet of the inside or outside corner of the roof in determination of WEAKEST type)                                                                                                                                                                                                                                                                             |  |  |
| A. Toe Nails                                                                                                                                                                                                                                                                                                                                                                                                                                                                                                  |  |  |
| Truss/rafter anchored to top plate of wall using nails driven at an angle through the truss/rafter and attached to the top plate of the wall, or                                                                                                                                                                                                                                                                                                                                                              |  |  |
| Metal connectors that do not meet the minimal conditions or requirements of B, C, or D                                                                                                                                                                                                                                                                                                                                                                                                                        |  |  |
| Minimal conditions to qualify for categories B, C, or D. All visible metal connectors are:                                                                                                                                                                                                                                                                                                                                                                                                                    |  |  |
| Secured to truss/rafter with a minimum of three (3) nails, and                                                                                                                                                                                                                                                                                                                                                                                                                                                |  |  |
| Attached to the wall top plate of the wall framing, or embedded in the bond beam, with less than a ½" gap from the blocking or truss/rafter <b>and</b> blocked no more than 1.5" of the truss/rafter, <b>and</b> free of visible severe corrosion.                                                                                                                                                                                                                                                            |  |  |
| B. Clips                                                                                                                                                                                                                                                                                                                                                                                                                                                                                                      |  |  |
| Metal connectors that do not wrap over the top of the truss/rafter, <b>or</b>                                                                                                                                                                                                                                                                                                                                                                                                                                 |  |  |
| Metal connectors with a minimum of 1 strap that wraps over the top of the truss/rafter and does not meet the nail position requirements of C or D, but is secured with a minimum of 3 nails.                                                                                                                                                                                                                                                                                                                  |  |  |
| C. Single Wraps  Metal connectors consisting of a single strap that wraps over the top of the truss/rafter and is secured with a                                                                                                                                                                                                                                                                                                                                                                              |  |  |
| minimum of 2 nails on the front side and a minimum of 1 nail on the opposing side.                                                                                                                                                                                                                                                                                                                                                                                                                            |  |  |
| D. Double Wraps                                                                                                                                                                                                                                                                                                                                                                                                                                                                                               |  |  |
| Metal Connectors consisting of 2 separate straps that are attached to the wall frame, or embedded in the bond beam, on either side of the truss/rafter where each strap wraps over the top of the truss/rafter and is secured with a minimum of 2 nails on the front side, and a minimum of 1 nail on the opposing side, <b>or</b>                                                                                                                                                                            |  |  |
| Metal connectors consisting of a single strap that wraps over the top of the truss/rafter, is secured to the wall on both sides, and is secured to the top plate with a minimum of three nails on each side.                                                                                                                                                                                                                                                                                                  |  |  |
| <ul><li>E. Structural Anchor bolts structurally connected or reinforced concrete roof.</li><li>F. Other:</li></ul>                                                                                                                                                                                                                                                                                                                                                                                            |  |  |
| G. Unknown or unidentified                                                                                                                                                                                                                                                                                                                                                                                                                                                                                    |  |  |
| H. No attic access                                                                                                                                                                                                                                                                                                                                                                                                                                                                                            |  |  |
| 5. <u>Roof Geometry</u> : What is the roof shape? (Do not consider roofs of porches or carports that are attached only to the fascia or wall of the host structure over unenclosed space in the determination of roof perimeter or roof area for roof geometry classification).                                                                                                                                                                                                                               |  |  |
| A. Hip Roof Hip roof with no other roof shapes greater than 10% of the total roof system perimeter.                                                                                                                                                                                                                                                                                                                                                                                                           |  |  |
| Total length of non-hip features: 0 feet; Total roof system perimeter: 425 feet  B. Flat Roof Roof on a building with 5 or more units where at least 90% of the main roof area has a roof slope of                                                                                                                                                                                                                                                                                                            |  |  |
| less than 2:12. Roof area with slope less than 2:12 sq ft; Total roof area sq ft  C. Other Roof Any roof that does not qualify as either (A) or (B) above.                                                                                                                                                                                                                                                                                                                                                    |  |  |
| <ul> <li>6. Secondary Water Resistance (SWR): (standard underlayments or hot-mopped felts do not qualify as an SWR)</li> <li>A. SWR (also called Sealed Roof Deck) Self-adhering polymer modified-bitumen roofing underlayment applied directly to the sheathing or foam adhesive SWR barrier (not foamed-on insulation) applied as a supplemental means to protect the dwelling from water intrusion in the event of roof covering loss.</li> <li>B. No SWR.</li> <li>C. Unknown or undetermined.</li> </ul> |  |  |
| Inspectors Initials CP Property Address 1 SE Turtle Creek Dr Tequesta, FL 33469                                                                                                                                                                                                                                                                                                                                                                                                                               |  |  |
| *This verification form is valid for up to five (5) years provided no material changes have been made to the structure or                                                                                                                                                                                                                                                                                                                                                                                     |  |  |