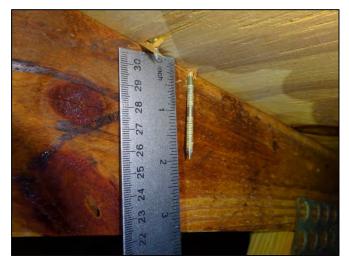

#### **Report Summary:**

1. Building Code: C. Built 1971

2. Roof Covering: A. All roof coverings listed meet FBC Product Approval

3. Roof Deck Attchment: C. 8d nail 6" Max Spacing

4. Roof to Wall Attachment: C. Single Wraps

# Uniform Mitigation Verification Inspection Form ony of this form and any documentation provided with the insurance policy

| Increation                                                                                                                                                                                                                                                                                                                         |                                                                                                                                                                                                                                                                                                                                                         | i unis form and any do                                                                                     | cumentation provid                                                                                                         | cu with the mounding                                                                                                | - poncy                                                                                      |
|------------------------------------------------------------------------------------------------------------------------------------------------------------------------------------------------------------------------------------------------------------------------------------------------------------------------------------|---------------------------------------------------------------------------------------------------------------------------------------------------------------------------------------------------------------------------------------------------------------------------------------------------------------------------------------------------------|------------------------------------------------------------------------------------------------------------|----------------------------------------------------------------------------------------------------------------------------|---------------------------------------------------------------------------------------------------------------------|----------------------------------------------------------------------------------------------|
| Inspection Date: November 13, 2018  Owner Information                                                                                                                                                                                                                                                                              |                                                                                                                                                                                                                                                                                                                                                         |                                                                                                            |                                                                                                                            |                                                                                                                     |                                                                                              |
| Owner Name: Turtle Creek Association #1 Inc.  Contact Person:                                                                                                                                                                                                                                                                      |                                                                                                                                                                                                                                                                                                                                                         |                                                                                                            |                                                                                                                            |                                                                                                                     |                                                                                              |
| Address: 1 SE Turtle Creek Dr                                                                                                                                                                                                                                                                                                      |                                                                                                                                                                                                                                                                                                                                                         |                                                                                                            |                                                                                                                            | Home Phone:                                                                                                         |                                                                                              |
| City: Teq                                                                                                                                                                                                                                                                                                                          |                                                                                                                                                                                                                                                                                                                                                         | Zip: 33469                                                                                                 |                                                                                                                            | Work Phone:                                                                                                         |                                                                                              |
| County:                                                                                                                                                                                                                                                                                                                            |                                                                                                                                                                                                                                                                                                                                                         | 2.17.00400                                                                                                 |                                                                                                                            | Cell Phone:                                                                                                         |                                                                                              |
|                                                                                                                                                                                                                                                                                                                                    | e Company:                                                                                                                                                                                                                                                                                                                                              |                                                                                                            |                                                                                                                            | Policy #:                                                                                                           |                                                                                              |
|                                                                                                                                                                                                                                                                                                                                    | Home: 1971                                                                                                                                                                                                                                                                                                                                              | # of Stories: 2                                                                                            |                                                                                                                            | Email:                                                                                                              |                                                                                              |
|                                                                                                                                                                                                                                                                                                                                    |                                                                                                                                                                                                                                                                                                                                                         |                                                                                                            |                                                                                                                            |                                                                                                                     |                                                                                              |
| accompa                                                                                                                                                                                                                                                                                                                            | Any documentation used in vary this form. At least one photo. The insurer may ask addition                                                                                                                                                                                                                                                              | otograph must accompan                                                                                     | y this form to validate                                                                                                    | e each attribute marked                                                                                             | in questions 3                                                                               |
| the H                                                                                                                                                                                                                                                                                                                              | ling Code: Was the structure b<br>VHZ (Miami-Dade or Broward                                                                                                                                                                                                                                                                                            | counties), South Florida E                                                                                 | Building Code (SFBC-9                                                                                                      | 4)?                                                                                                                 |                                                                                              |
| a                                                                                                                                                                                                                                                                                                                                  | a. Built in compliance with the ladate after 3/1/2002: Building P                                                                                                                                                                                                                                                                                       | ermit Application Date (MM                                                                                 | M/DD/YYYY)                                                                                                                 | -                                                                                                                   |                                                                                              |
| pı                                                                                                                                                                                                                                                                                                                                 | S. For the HVHZ Only: Built in rovide a permit application with                                                                                                                                                                                                                                                                                         | n a date after 9/1/1994: But                                                                               | ilding Permit Application                                                                                                  |                                                                                                                     | 94, 1995, and 1996                                                                           |
| X C                                                                                                                                                                                                                                                                                                                                | C. Unknown or does not meet th                                                                                                                                                                                                                                                                                                                          | e requirements of Answer                                                                                   | "A" or "B"                                                                                                                 |                                                                                                                     |                                                                                              |
| OR Y                                                                                                                                                                                                                                                                                                                               | Covering: Select all roof cover<br>ear of Original Installation/Reping identified.                                                                                                                                                                                                                                                                      |                                                                                                            |                                                                                                                            |                                                                                                                     | nce for each roof                                                                            |
| 2                                                                                                                                                                                                                                                                                                                                  | P. 2.1 Roof Covering Type:                                                                                                                                                                                                                                                                                                                              | ermit Application<br>Date                                                                                  | FBC or MDC<br>Product Approval #                                                                                           | Year of Original Installation or<br>Replacement                                                                     | No Information<br>Provided for<br>Compliance                                                 |
| [                                                                                                                                                                                                                                                                                                                                  | 1. Asphalt/Fiberglass Shingle                                                                                                                                                                                                                                                                                                                           | /                                                                                                          |                                                                                                                            |                                                                                                                     |                                                                                              |
|                                                                                                                                                                                                                                                                                                                                    | 2. Concrete/Clay Tile                                                                                                                                                                                                                                                                                                                                   | 08/06/08                                                                                                   |                                                                                                                            | 2008                                                                                                                | П                                                                                            |
|                                                                                                                                                                                                                                                                                                                                    | 3. Metal                                                                                                                                                                                                                                                                                                                                                |                                                                                                            |                                                                                                                            |                                                                                                                     |                                                                                              |
| _                                                                                                                                                                                                                                                                                                                                  | 4. Built Up                                                                                                                                                                                                                                                                                                                                             |                                                                                                            |                                                                                                                            |                                                                                                                     |                                                                                              |
|                                                                                                                                                                                                                                                                                                                                    | _                                                                                                                                                                                                                                                                                                                                                       | /<br>08/06/08                                                                                              |                                                                                                                            | 2008                                                                                                                |                                                                                              |
|                                                                                                                                                                                                                                                                                                                                    |                                                                                                                                                                                                                                                                                                                                                         |                                                                                                            |                                                                                                                            |                                                                                                                     |                                                                                              |
| L                                                                                                                                                                                                                                                                                                                                  | 6. Other                                                                                                                                                                                                                                                                                                                                                |                                                                                                            |                                                                                                                            |                                                                                                                     |                                                                                              |
| in B                                                                                                                                                                                                                                                                                                                               | A. All roof coverings listed above a stallation OR have a roofing personal stallation of coverings have a Mia poofing permit application after 9                                                                                                                                                                                                        | ermit application date on o<br>mi-Dade Product Approva                                                     | r after 3/1/02 OR the roal listing current at time                                                                         | of is original and built in of installation OR (for the                                                             | 2004 or later.<br>ne HVHZ only) a                                                            |
| □ C                                                                                                                                                                                                                                                                                                                                | C. One or more roof coverings d                                                                                                                                                                                                                                                                                                                         | o not meet the requirement                                                                                 | ts of Answer "A" or "B                                                                                                     |                                                                                                                     |                                                                                              |
| D                                                                                                                                                                                                                                                                                                                                  | O. No roof coverings meet the re                                                                                                                                                                                                                                                                                                                        | equirements of Answer "A"                                                                                  | or "B".                                                                                                                    |                                                                                                                     |                                                                                              |
| 3. <b>Roof</b>                                                                                                                                                                                                                                                                                                                     | <b>Deck Attachment</b> : What is the                                                                                                                                                                                                                                                                                                                    | weakest form of roof dec                                                                                   | k attachment?                                                                                                              |                                                                                                                     |                                                                                              |
| B B                                                                                                                                                                                                                                                                                                                                | A. Plywood/Oriented strand boay staples or 6d nails spaced at hinglesOR- Any system of schean uplift less than that requires. Plywood/OSB roof sheathing 4"inches o.c.) by 8d common in                                                                                                                                                                 | rews, nails, adhesives, other d for Options B or C below with a minimum thickness ails spaced a maximum of | tached to the roof truss." in the fieldOR- Batter deck fastening system.  s of 7/16"inch attached 12" inches in the field. | ten decking supporting v<br>n or truss/rafter spacing t<br>to the roof truss/rafter (s<br>-OR- Any system of screen | yood shakes or wood<br>hat has an equivalent<br>paced a maximum of<br>ews, nails, adhesives, |
| _ a                                                                                                                                                                                                                                                                                                                                | other deck fastening system or truss/rafter spacing that is shown to have an equivalent or greater resistance than 8d nails spaced a maximum of 12 inches in the field or has a mean uplift resistance of at least 103 psf.  C. Plywood/OSB roof sheathing with a minimum thickness of 7/16"inch attached to the roof truss/rafter (spaced a maximum of |                                                                                                            |                                                                                                                            |                                                                                                                     |                                                                                              |
| 24"inches o.c.) by 8d common nails spaced a maximum of 6" inches in the fieldOR- Dimensional lumber/Tongue & Groove decking with a minimum of 2 nails per board (or 1 nail per board if each board is equal to or less than 6 inches in width)OR-  Inspectors Initials CP Property Address 1 SE Turtle Creek Dr Tequesta, FL 33469 |                                                                                                                                                                                                                                                                                                                                                         |                                                                                                            |                                                                                                                            |                                                                                                                     |                                                                                              |
| inspector                                                                                                                                                                                                                                                                                                                          | rs initials <u> </u>                                                                                                                                                                                                                                                                                                                                    | aress 1 OL Tuttle Cleek                                                                                    | Di Tequesia, FL 334                                                                                                        | 00                                                                                                                  |                                                                                              |

| Any system of screws, nails, adhesives, other deck fastening system or truss/rafter spacing that is shown to have an equivalent or greater resistance than 8d common nails spaced a maximum of 6 inches in the field or has a mean uplift resistance of at least 182 psf.                                                                                                                                                                                                                                     |  |  |
|---------------------------------------------------------------------------------------------------------------------------------------------------------------------------------------------------------------------------------------------------------------------------------------------------------------------------------------------------------------------------------------------------------------------------------------------------------------------------------------------------------------|--|--|
| D. Reinforced Concrete Roof Deck.                                                                                                                                                                                                                                                                                                                                                                                                                                                                             |  |  |
| E. Other:                                                                                                                                                                                                                                                                                                                                                                                                                                                                                                     |  |  |
| F. Unknown or unidentified.                                                                                                                                                                                                                                                                                                                                                                                                                                                                                   |  |  |
| G. No attic access.                                                                                                                                                                                                                                                                                                                                                                                                                                                                                           |  |  |
| 4. <b>Roof to Wall Attachment:</b> What is the <b>WEAKEST</b> roof to wall connection? (Do not include attachment of hip/valley jacks within 5 feet of the inside or outside corner of the roof in determination of WEAKEST type)                                                                                                                                                                                                                                                                             |  |  |
| A. Toe Nails                                                                                                                                                                                                                                                                                                                                                                                                                                                                                                  |  |  |
| Truss/rafter anchored to top plate of wall using nails driven at an angle through the truss/rafter and attached to the top plate of the wall, or                                                                                                                                                                                                                                                                                                                                                              |  |  |
| Metal connectors that do not meet the minimal conditions or requirements of B, C, or D                                                                                                                                                                                                                                                                                                                                                                                                                        |  |  |
| Minimal conditions to qualify for categories B, C, or D. All visible metal connectors are:                                                                                                                                                                                                                                                                                                                                                                                                                    |  |  |
| Secured to truss/rafter with a minimum of three (3) nails, and                                                                                                                                                                                                                                                                                                                                                                                                                                                |  |  |
| Attached to the wall top plate of the wall framing, or embedded in the bond beam, with less than a ½" gap from the blocking or truss/rafter <b>and</b> blocked no more than 1.5" of the truss/rafter, <b>and</b> free of visible severe corrosion.                                                                                                                                                                                                                                                            |  |  |
| B. Clips                                                                                                                                                                                                                                                                                                                                                                                                                                                                                                      |  |  |
| Metal connectors that do not wrap over the top of the truss/rafter, <b>or</b>                                                                                                                                                                                                                                                                                                                                                                                                                                 |  |  |
| Metal connectors with a minimum of 1 strap that wraps over the top of the truss/rafter and does not meet the nail position requirements of C or D, but is secured with a minimum of 3 nails.                                                                                                                                                                                                                                                                                                                  |  |  |
| C. Single Wraps  Metal connectors consisting of a single strap that wraps over the top of the truss/rafter and is secured with a                                                                                                                                                                                                                                                                                                                                                                              |  |  |
| minimum of 2 nails on the front side and a minimum of 1 nail on the opposing side.                                                                                                                                                                                                                                                                                                                                                                                                                            |  |  |
| D. Double Wraps                                                                                                                                                                                                                                                                                                                                                                                                                                                                                               |  |  |
| Metal Connectors consisting of 2 separate straps that are attached to the wall frame, or embedded in the bond beam, on either side of the truss/rafter where each strap wraps over the top of the truss/rafter and is secured with a minimum of 2 nails on the front side, and a minimum of 1 nail on the opposing side, <b>or</b>                                                                                                                                                                            |  |  |
| Metal connectors consisting of a single strap that wraps over the top of the truss/rafter, is secured to the wall on both sides, and is secured to the top plate with a minimum of three nails on each side.                                                                                                                                                                                                                                                                                                  |  |  |
| <ul><li>E. Structural Anchor bolts structurally connected or reinforced concrete roof.</li><li>F. Other:</li></ul>                                                                                                                                                                                                                                                                                                                                                                                            |  |  |
| G. Unknown or unidentified                                                                                                                                                                                                                                                                                                                                                                                                                                                                                    |  |  |
| H. No attic access                                                                                                                                                                                                                                                                                                                                                                                                                                                                                            |  |  |
| 5. <u>Roof Geometry</u> : What is the roof shape? (Do not consider roofs of porches or carports that are attached only to the fascia or wall of the host structure over unenclosed space in the determination of roof perimeter or roof area for roof geometry classification).                                                                                                                                                                                                                               |  |  |
| A. Hip Roof Hip roof with no other roof shapes greater than 10% of the total roof system perimeter.                                                                                                                                                                                                                                                                                                                                                                                                           |  |  |
| Total length of non-hip features: 0 feet; Total roof system perimeter: 425 feet  B. Flat Roof Roof on a building with 5 or more units where at least 90% of the main roof area has a roof slope of                                                                                                                                                                                                                                                                                                            |  |  |
| less than 2:12. Roof area with slope less than 2:12 sq ft; Total roof area sq ft  C. Other Roof Any roof that does not qualify as either (A) or (B) above.                                                                                                                                                                                                                                                                                                                                                    |  |  |
| <ul> <li>6. Secondary Water Resistance (SWR): (standard underlayments or hot-mopped felts do not qualify as an SWR)</li> <li>A. SWR (also called Sealed Roof Deck) Self-adhering polymer modified-bitumen roofing underlayment applied directly to the sheathing or foam adhesive SWR barrier (not foamed-on insulation) applied as a supplemental means to protect the dwelling from water intrusion in the event of roof covering loss.</li> <li>B. No SWR.</li> <li>C. Unknown or undetermined.</li> </ul> |  |  |
| Inspectors Initials CP Property Address 1 SE Turtle Creek Dr Tequesta, FL 33469                                                                                                                                                                                                                                                                                                                                                                                                                               |  |  |
| *This verification form is valid for up to five (5) years provided no material changes have been made to the structure or                                                                                                                                                                                                                                                                                                                                                                                     |  |  |