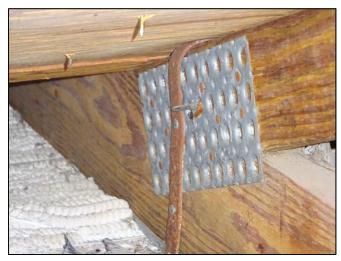

| Any system of screws, nails, adhesives, other deck fastening system or truss/rafter spacing that is shown to have an equivalent or greater resistance than 8d common nails spaced a maximum of 6 inches in the field or has a mean uplift resistance of at least 182 psf.                                                                                                                                                                                                                                     |  |  |
|---------------------------------------------------------------------------------------------------------------------------------------------------------------------------------------------------------------------------------------------------------------------------------------------------------------------------------------------------------------------------------------------------------------------------------------------------------------------------------------------------------------|--|--|
| D. Reinforced Concrete Roof Deck.                                                                                                                                                                                                                                                                                                                                                                                                                                                                             |  |  |
| E. Other:                                                                                                                                                                                                                                                                                                                                                                                                                                                                                                     |  |  |
| F. Unknown or unidentified.                                                                                                                                                                                                                                                                                                                                                                                                                                                                                   |  |  |
| G. No attic access.                                                                                                                                                                                                                                                                                                                                                                                                                                                                                           |  |  |
| 4. <b>Roof to Wall Attachment:</b> What is the <b>WEAKEST</b> roof to wall connection? (Do not include attachment of hip/valley jacks within 5 feet of the inside or outside corner of the roof in determination of WEAKEST type)                                                                                                                                                                                                                                                                             |  |  |
| A. Toe Nails                                                                                                                                                                                                                                                                                                                                                                                                                                                                                                  |  |  |
| Truss/rafter anchored to top plate of wall using nails driven at an angle through the truss/rafter and attached to the top plate of the wall, or                                                                                                                                                                                                                                                                                                                                                              |  |  |
| Metal connectors that do not meet the minimal conditions or requirements of B, C, or D                                                                                                                                                                                                                                                                                                                                                                                                                        |  |  |
| Minimal conditions to qualify for categories B, C, or D. All visible metal connectors are:                                                                                                                                                                                                                                                                                                                                                                                                                    |  |  |
| Secured to truss/rafter with a minimum of three (3) nails, and                                                                                                                                                                                                                                                                                                                                                                                                                                                |  |  |
| Attached to the wall top plate of the wall framing, or embedded in the bond beam, with less than a ½" gap from the blocking or truss/rafter <b>and</b> blocked no more than 1.5" of the truss/rafter, <b>and</b> free of visible severe corrosion.                                                                                                                                                                                                                                                            |  |  |
| B. Clips                                                                                                                                                                                                                                                                                                                                                                                                                                                                                                      |  |  |
| Metal connectors that do not wrap over the top of the truss/rafter, <b>or</b>                                                                                                                                                                                                                                                                                                                                                                                                                                 |  |  |
| Metal connectors with a minimum of 1 strap that wraps over the top of the truss/rafter and does not meet the nail position requirements of C or D, but is secured with a minimum of 3 nails.                                                                                                                                                                                                                                                                                                                  |  |  |
| C. Single Wraps  Metal connectors consisting of a single strap that wraps over the top of the truss/rafter and is secured with a                                                                                                                                                                                                                                                                                                                                                                              |  |  |
| minimum of 2 nails on the front side and a minimum of 1 nail on the opposing side.                                                                                                                                                                                                                                                                                                                                                                                                                            |  |  |
| D. Double Wraps                                                                                                                                                                                                                                                                                                                                                                                                                                                                                               |  |  |
| Metal Connectors consisting of 2 separate straps that are attached to the wall frame, or embedded in the bond beam, on either side of the truss/rafter where each strap wraps over the top of the truss/rafter and is secured with a minimum of 2 nails on the front side, and a minimum of 1 nail on the opposing side, <b>or</b>                                                                                                                                                                            |  |  |
| Metal connectors consisting of a single strap that wraps over the top of the truss/rafter, is secured to the wall on both sides, and is secured to the top plate with a minimum of three nails on each side.                                                                                                                                                                                                                                                                                                  |  |  |
| <ul><li>E. Structural Anchor bolts structurally connected or reinforced concrete roof.</li><li>F. Other:</li></ul>                                                                                                                                                                                                                                                                                                                                                                                            |  |  |
| G. Unknown or unidentified                                                                                                                                                                                                                                                                                                                                                                                                                                                                                    |  |  |
| H. No attic access                                                                                                                                                                                                                                                                                                                                                                                                                                                                                            |  |  |
| 5. <u>Roof Geometry</u> : What is the roof shape? (Do not consider roofs of porches or carports that are attached only to the fascia or wall of the host structure over unenclosed space in the determination of roof perimeter or roof area for roof geometry classification).                                                                                                                                                                                                                               |  |  |
| A. Hip Roof Hip roof with no other roof shapes greater than 10% of the total roof system perimeter.                                                                                                                                                                                                                                                                                                                                                                                                           |  |  |
| Total length of non-hip features: 0 feet; Total roof system perimeter: 425 feet  B. Flat Roof Roof on a building with 5 or more units where at least 90% of the main roof area has a roof slope of                                                                                                                                                                                                                                                                                                            |  |  |
| less than 2:12. Roof area with slope less than 2:12 sq ft; Total roof area sq ft  C. Other Roof Any roof that does not qualify as either (A) or (B) above.                                                                                                                                                                                                                                                                                                                                                    |  |  |
| <ul> <li>6. Secondary Water Resistance (SWR): (standard underlayments or hot-mopped felts do not qualify as an SWR)</li> <li>A. SWR (also called Sealed Roof Deck) Self-adhering polymer modified-bitumen roofing underlayment applied directly to the sheathing or foam adhesive SWR barrier (not foamed-on insulation) applied as a supplemental means to protect the dwelling from water intrusion in the event of roof covering loss.</li> <li>B. No SWR.</li> <li>C. Unknown or undetermined.</li> </ul> |  |  |
| Inspectors Initials CP Property Address 1 SE Turtle Creek Dr Tequesta, FL 33469                                                                                                                                                                                                                                                                                                                                                                                                                               |  |  |
| *This verification form is valid for up to five (5) years provided no material changes have been made to the structure or                                                                                                                                                                                                                                                                                                                                                                                     |  |  |