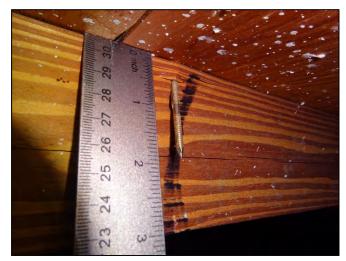

#### **Report Summary:**

1. Building Code: C. Built 1971

2. Roof Covering: A. All roof coverings listed meet FBC Product Approval

3. Roof Deck Attchment: C. 8d nail 6" Max Spacing

4. Roof to Wall Attachment: C. Single Wraps

# Uniform Mitigation Verification Inspection Form ony of this form and any documentation provided with the insurance policy

| Increation                                                                                                                                                                                                                                                                                                                         |                                                                                                                                                                                                                                                                                                                                                         | i unis form and any do                                                                                     | cumentation provid                                                                                                         | cu with the mounding                                                                                                | - poncy                                                                                      |
|------------------------------------------------------------------------------------------------------------------------------------------------------------------------------------------------------------------------------------------------------------------------------------------------------------------------------------|---------------------------------------------------------------------------------------------------------------------------------------------------------------------------------------------------------------------------------------------------------------------------------------------------------------------------------------------------------|------------------------------------------------------------------------------------------------------------|----------------------------------------------------------------------------------------------------------------------------|---------------------------------------------------------------------------------------------------------------------|----------------------------------------------------------------------------------------------|
| Inspection Date: November 13, 2018  Owner Information                                                                                                                                                                                                                                                                              |                                                                                                                                                                                                                                                                                                                                                         |                                                                                                            |                                                                                                                            |                                                                                                                     |                                                                                              |
| Owner Name: Turtle Creek Association #1 Inc.  Contact Person:                                                                                                                                                                                                                                                                      |                                                                                                                                                                                                                                                                                                                                                         |                                                                                                            |                                                                                                                            |                                                                                                                     |                                                                                              |
| Address: 1 SE Turtle Creek Dr                                                                                                                                                                                                                                                                                                      |                                                                                                                                                                                                                                                                                                                                                         |                                                                                                            |                                                                                                                            | Home Phone:                                                                                                         |                                                                                              |
| City: Teq                                                                                                                                                                                                                                                                                                                          |                                                                                                                                                                                                                                                                                                                                                         | Zip: 33469                                                                                                 |                                                                                                                            | Work Phone:                                                                                                         |                                                                                              |
| County:                                                                                                                                                                                                                                                                                                                            |                                                                                                                                                                                                                                                                                                                                                         | 2.17.00400                                                                                                 |                                                                                                                            | Cell Phone:                                                                                                         |                                                                                              |
|                                                                                                                                                                                                                                                                                                                                    | e Company:                                                                                                                                                                                                                                                                                                                                              |                                                                                                            |                                                                                                                            | Policy #:                                                                                                           |                                                                                              |
|                                                                                                                                                                                                                                                                                                                                    | Home: 1971                                                                                                                                                                                                                                                                                                                                              | # of Stories: 2                                                                                            |                                                                                                                            | Email:                                                                                                              |                                                                                              |
|                                                                                                                                                                                                                                                                                                                                    |                                                                                                                                                                                                                                                                                                                                                         |                                                                                                            |                                                                                                                            |                                                                                                                     |                                                                                              |
| accompa                                                                                                                                                                                                                                                                                                                            | Any documentation used in vary this form. At least one photo. The insurer may ask addition                                                                                                                                                                                                                                                              | otograph must accompan                                                                                     | y this form to validate                                                                                                    | e each attribute marked                                                                                             | in questions 3                                                                               |
| the H                                                                                                                                                                                                                                                                                                                              | ling Code: Was the structure b<br>VHZ (Miami-Dade or Broward                                                                                                                                                                                                                                                                                            | counties), South Florida E                                                                                 | Building Code (SFBC-9                                                                                                      | 4)?                                                                                                                 |                                                                                              |
| a                                                                                                                                                                                                                                                                                                                                  | a. Built in compliance with the ladate after 3/1/2002: Building P                                                                                                                                                                                                                                                                                       | ermit Application Date (MM                                                                                 | M/DD/YYYY)                                                                                                                 | -                                                                                                                   |                                                                                              |
| pı                                                                                                                                                                                                                                                                                                                                 | S. For the HVHZ Only: Built in rovide a permit application with                                                                                                                                                                                                                                                                                         | n a date after 9/1/1994: But                                                                               | ilding Permit Application                                                                                                  |                                                                                                                     | 94, 1995, and 1996                                                                           |
| X C                                                                                                                                                                                                                                                                                                                                | C. Unknown or does not meet th                                                                                                                                                                                                                                                                                                                          | e requirements of Answer                                                                                   | "A" or "B"                                                                                                                 |                                                                                                                     |                                                                                              |
| OR Y                                                                                                                                                                                                                                                                                                                               | Covering: Select all roof cover<br>ear of Original Installation/Reping identified.                                                                                                                                                                                                                                                                      |                                                                                                            |                                                                                                                            |                                                                                                                     | nce for each roof                                                                            |
| 2                                                                                                                                                                                                                                                                                                                                  | P. 2.1 Roof Covering Type:                                                                                                                                                                                                                                                                                                                              | ermit Application<br>Date                                                                                  | FBC or MDC<br>Product Approval #                                                                                           | Year of Original Installation or<br>Replacement                                                                     | No Information<br>Provided for<br>Compliance                                                 |
| [                                                                                                                                                                                                                                                                                                                                  | 1. Asphalt/Fiberglass Shingle                                                                                                                                                                                                                                                                                                                           | /                                                                                                          |                                                                                                                            |                                                                                                                     |                                                                                              |
|                                                                                                                                                                                                                                                                                                                                    | 2. Concrete/Clay Tile                                                                                                                                                                                                                                                                                                                                   | 08/06/08                                                                                                   |                                                                                                                            | 2008                                                                                                                | П                                                                                            |
|                                                                                                                                                                                                                                                                                                                                    | 3. Metal                                                                                                                                                                                                                                                                                                                                                |                                                                                                            |                                                                                                                            |                                                                                                                     |                                                                                              |
| _                                                                                                                                                                                                                                                                                                                                  | 4. Built Up                                                                                                                                                                                                                                                                                                                                             |                                                                                                            |                                                                                                                            |                                                                                                                     |                                                                                              |
|                                                                                                                                                                                                                                                                                                                                    | _                                                                                                                                                                                                                                                                                                                                                       | /<br>08/06/08                                                                                              |                                                                                                                            | 2008                                                                                                                |                                                                                              |
|                                                                                                                                                                                                                                                                                                                                    |                                                                                                                                                                                                                                                                                                                                                         |                                                                                                            |                                                                                                                            |                                                                                                                     |                                                                                              |
| L                                                                                                                                                                                                                                                                                                                                  | 6. Other                                                                                                                                                                                                                                                                                                                                                |                                                                                                            |                                                                                                                            |                                                                                                                     |                                                                                              |
| in B                                                                                                                                                                                                                                                                                                                               | A. All roof coverings listed above a stallation OR have a roofing personal stallation of coverings have a Mia poofing permit application after 9                                                                                                                                                                                                        | ermit application date on o<br>mi-Dade Product Approva                                                     | r after 3/1/02 OR the roal listing current at time                                                                         | of is original and built in of installation OR (for the                                                             | 2004 or later.<br>ne HVHZ only) a                                                            |
| □ C                                                                                                                                                                                                                                                                                                                                | C. One or more roof coverings d                                                                                                                                                                                                                                                                                                                         | o not meet the requirement                                                                                 | ts of Answer "A" or "B                                                                                                     |                                                                                                                     |                                                                                              |
| D                                                                                                                                                                                                                                                                                                                                  | O. No roof coverings meet the re                                                                                                                                                                                                                                                                                                                        | equirements of Answer "A"                                                                                  | or "B".                                                                                                                    |                                                                                                                     |                                                                                              |
| 3. <b>Roof</b>                                                                                                                                                                                                                                                                                                                     | <b>Deck Attachment</b> : What is the                                                                                                                                                                                                                                                                                                                    | weakest form of roof dec                                                                                   | k attachment?                                                                                                              |                                                                                                                     |                                                                                              |
| B B                                                                                                                                                                                                                                                                                                                                | A. Plywood/Oriented strand boay staples or 6d nails spaced at hinglesOR- Any system of schean uplift less than that requires. Plywood/OSB roof sheathing 4"inches o.c.) by 8d common in                                                                                                                                                                 | rews, nails, adhesives, other d for Options B or C below with a minimum thickness ails spaced a maximum of | tached to the roof truss." in the fieldOR- Batter deck fastening system.  s of 7/16"inch attached 12" inches in the field. | ten decking supporting v<br>n or truss/rafter spacing t<br>to the roof truss/rafter (s<br>-OR- Any system of screen | yood shakes or wood<br>hat has an equivalent<br>paced a maximum of<br>ews, nails, adhesives, |
| _ a                                                                                                                                                                                                                                                                                                                                | other deck fastening system or truss/rafter spacing that is shown to have an equivalent or greater resistance than 8d nails spaced a maximum of 12 inches in the field or has a mean uplift resistance of at least 103 psf.  C. Plywood/OSB roof sheathing with a minimum thickness of 7/16"inch attached to the roof truss/rafter (spaced a maximum of |                                                                                                            |                                                                                                                            |                                                                                                                     |                                                                                              |
| 24"inches o.c.) by 8d common nails spaced a maximum of 6" inches in the fieldOR- Dimensional lumber/Tongue & Groove decking with a minimum of 2 nails per board (or 1 nail per board if each board is equal to or less than 6 inches in width)OR-  Inspectors Initials CP Property Address 1 SE Turtle Creek Dr Tequesta, FL 33469 |                                                                                                                                                                                                                                                                                                                                                         |                                                                                                            |                                                                                                                            |                                                                                                                     |                                                                                              |
| inspector                                                                                                                                                                                                                                                                                                                          | rs initials <u> </u>                                                                                                                                                                                                                                                                                                                                    | aress 1 OL Tuttle Cleek                                                                                    | Di Tequesia, FL 334                                                                                                        | 00                                                                                                                  |                                                                                              |

| Any system of screws, nails, adhesives, other deck fastening system or truss/rafter spacing that is shown to have an equivalent or greater resistance than 8d common nails spaced a maximum of 6 inches in the field or has a mean uplift resistance of at least 182 psf.                                                                                                                                                                                                                                     |  |  |
|---------------------------------------------------------------------------------------------------------------------------------------------------------------------------------------------------------------------------------------------------------------------------------------------------------------------------------------------------------------------------------------------------------------------------------------------------------------------------------------------------------------|--|--|
| D. Reinforced Concrete Roof Deck.                                                                                                                                                                                                                                                                                                                                                                                                                                                                             |  |  |
| E. Other:                                                                                                                                                                                                                                                                                                                                                                                                                                                                                                     |  |  |
| F. Unknown or unidentified.                                                                                                                                                                                                                                                                                                                                                                                                                                                                                   |  |  |
| G. No attic access.                                                                                                                                                                                                                                                                                                                                                                                                                                                                                           |  |  |
| 4. <b>Roof to Wall Attachment:</b> What is the <b>WEAKEST</b> roof to wall connection? (Do not include attachment of hip/valley jacks within 5 feet of the inside or outside corner of the roof in determination of WEAKEST type)                                                                                                                                                                                                                                                                             |  |  |
| A. Toe Nails                                                                                                                                                                                                                                                                                                                                                                                                                                                                                                  |  |  |
| Truss/rafter anchored to top plate of wall using nails driven at an angle through the truss/rafter and attached to the top plate of the wall, or                                                                                                                                                                                                                                                                                                                                                              |  |  |
| Metal connectors that do not meet the minimal conditions or requirements of B, C, or D                                                                                                                                                                                                                                                                                                                                                                                                                        |  |  |
| Minimal conditions to qualify for categories B, C, or D. All visible metal connectors are:                                                                                                                                                                                                                                                                                                                                                                                                                    |  |  |
| Secured to truss/rafter with a minimum of three (3) nails, and                                                                                                                                                                                                                                                                                                                                                                                                                                                |  |  |
| Attached to the wall top plate of the wall framing, or embedded in the bond beam, with less than a ½" gap from the blocking or truss/rafter <b>and</b> blocked no more than 1.5" of the truss/rafter, <b>and</b> free of visible severe corrosion.                                                                                                                                                                                                                                                            |  |  |
| B. Clips                                                                                                                                                                                                                                                                                                                                                                                                                                                                                                      |  |  |
| Metal connectors that do not wrap over the top of the truss/rafter, <b>or</b>                                                                                                                                                                                                                                                                                                                                                                                                                                 |  |  |
| Metal connectors with a minimum of 1 strap that wraps over the top of the truss/rafter and does not meet the nail position requirements of C or D, but is secured with a minimum of 3 nails.                                                                                                                                                                                                                                                                                                                  |  |  |
| C. Single Wraps  Metal connectors consisting of a single strap that wraps over the top of the truss/rafter and is secured with a                                                                                                                                                                                                                                                                                                                                                                              |  |  |
| minimum of 2 nails on the front side and a minimum of 1 nail on the opposing side.                                                                                                                                                                                                                                                                                                                                                                                                                            |  |  |
| D. Double Wraps                                                                                                                                                                                                                                                                                                                                                                                                                                                                                               |  |  |
| Metal Connectors consisting of 2 separate straps that are attached to the wall frame, or embedded in the bond beam, on either side of the truss/rafter where each strap wraps over the top of the truss/rafter and is secured with a minimum of 2 nails on the front side, and a minimum of 1 nail on the opposing side, <b>or</b>                                                                                                                                                                            |  |  |
| Metal connectors consisting of a single strap that wraps over the top of the truss/rafter, is secured to the wall on both sides, and is secured to the top plate with a minimum of three nails on each side.                                                                                                                                                                                                                                                                                                  |  |  |
| <ul><li>E. Structural Anchor bolts structurally connected or reinforced concrete roof.</li><li>F. Other:</li></ul>                                                                                                                                                                                                                                                                                                                                                                                            |  |  |
| G. Unknown or unidentified                                                                                                                                                                                                                                                                                                                                                                                                                                                                                    |  |  |
| H. No attic access                                                                                                                                                                                                                                                                                                                                                                                                                                                                                            |  |  |
| 5. <u>Roof Geometry</u> : What is the roof shape? (Do not consider roofs of porches or carports that are attached only to the fascia or wall of the host structure over unenclosed space in the determination of roof perimeter or roof area for roof geometry classification).                                                                                                                                                                                                                               |  |  |
| A. Hip Roof Hip roof with no other roof shapes greater than 10% of the total roof system perimeter.                                                                                                                                                                                                                                                                                                                                                                                                           |  |  |
| Total length of non-hip features: 0 feet; Total roof system perimeter: 425 feet  B. Flat Roof Roof on a building with 5 or more units where at least 90% of the main roof area has a roof slope of                                                                                                                                                                                                                                                                                                            |  |  |
| less than 2:12. Roof area with slope less than 2:12 sq ft; Total roof area sq ft  C. Other Roof Any roof that does not qualify as either (A) or (B) above.                                                                                                                                                                                                                                                                                                                                                    |  |  |
| <ul> <li>6. Secondary Water Resistance (SWR): (standard underlayments or hot-mopped felts do not qualify as an SWR)</li> <li>A. SWR (also called Sealed Roof Deck) Self-adhering polymer modified-bitumen roofing underlayment applied directly to the sheathing or foam adhesive SWR barrier (not foamed-on insulation) applied as a supplemental means to protect the dwelling from water intrusion in the event of roof covering loss.</li> <li>B. No SWR.</li> <li>C. Unknown or undetermined.</li> </ul> |  |  |
| Inspectors Initials CP Property Address 1 SE Turtle Creek Dr Tequesta, FL 33469                                                                                                                                                                                                                                                                                                                                                                                                                               |  |  |
| *This verification form is valid for up to five (5) years provided no material changes have been made to the structure or                                                                                                                                                                                                                                                                                                                                                                                     |  |  |