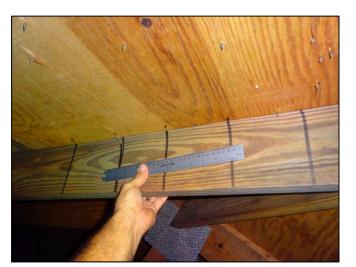

| Any system of screws, nails, adhesives, other deck fastening system or truss/rafter spacing that is shown to have an equivalent or greater resistance than 8d common nails spaced a maximum of 6 inches in the field or has a mean uplift resistance of at least 182 psf.                                                                                                                                                                                                                                     |  |  |
|---------------------------------------------------------------------------------------------------------------------------------------------------------------------------------------------------------------------------------------------------------------------------------------------------------------------------------------------------------------------------------------------------------------------------------------------------------------------------------------------------------------|--|--|
| D. Reinforced Concrete Roof Deck.                                                                                                                                                                                                                                                                                                                                                                                                                                                                             |  |  |
| E. Other:                                                                                                                                                                                                                                                                                                                                                                                                                                                                                                     |  |  |
| F. Unknown or unidentified.                                                                                                                                                                                                                                                                                                                                                                                                                                                                                   |  |  |
| G. No attic access.                                                                                                                                                                                                                                                                                                                                                                                                                                                                                           |  |  |
| 4. <b>Roof to Wall Attachment:</b> What is the <b>WEAKEST</b> roof to wall connection? (Do not include attachment of hip/valley jacks within 5 feet of the inside or outside corner of the roof in determination of WEAKEST type)                                                                                                                                                                                                                                                                             |  |  |
| A. Toe Nails                                                                                                                                                                                                                                                                                                                                                                                                                                                                                                  |  |  |
| Truss/rafter anchored to top plate of wall using nails driven at an angle through the truss/rafter and attached to the top plate of the wall, or                                                                                                                                                                                                                                                                                                                                                              |  |  |
| Metal connectors that do not meet the minimal conditions or requirements of B, C, or D                                                                                                                                                                                                                                                                                                                                                                                                                        |  |  |
| Minimal conditions to qualify for categories B, C, or D. All visible metal connectors are:                                                                                                                                                                                                                                                                                                                                                                                                                    |  |  |
| Secured to truss/rafter with a minimum of three (3) nails, and                                                                                                                                                                                                                                                                                                                                                                                                                                                |  |  |
| Attached to the wall top plate of the wall framing, or embedded in the bond beam, with less than a ½" gap from the blocking or truss/rafter <b>and</b> blocked no more than 1.5" of the truss/rafter, <b>and</b> free of visible severe corrosion.                                                                                                                                                                                                                                                            |  |  |
| B. Clips                                                                                                                                                                                                                                                                                                                                                                                                                                                                                                      |  |  |
| Metal connectors that do not wrap over the top of the truss/rafter, <b>or</b>                                                                                                                                                                                                                                                                                                                                                                                                                                 |  |  |
| Metal connectors with a minimum of 1 strap that wraps over the top of the truss/rafter and does not meet the nail position requirements of C or D, but is secured with a minimum of 3 nails.                                                                                                                                                                                                                                                                                                                  |  |  |
| C. Single Wraps  Metal connectors consisting of a single strap that wraps over the top of the truss/rafter and is secured with a                                                                                                                                                                                                                                                                                                                                                                              |  |  |
| minimum of 2 nails on the front side and a minimum of 1 nail on the opposing side.                                                                                                                                                                                                                                                                                                                                                                                                                            |  |  |
| D. Double Wraps                                                                                                                                                                                                                                                                                                                                                                                                                                                                                               |  |  |
| Metal Connectors consisting of 2 separate straps that are attached to the wall frame, or embedded in the bond beam, on either side of the truss/rafter where each strap wraps over the top of the truss/rafter and is secured with a minimum of 2 nails on the front side, and a minimum of 1 nail on the opposing side, <b>or</b>                                                                                                                                                                            |  |  |
| Metal connectors consisting of a single strap that wraps over the top of the truss/rafter, is secured to the wall on both sides, and is secured to the top plate with a minimum of three nails on each side.                                                                                                                                                                                                                                                                                                  |  |  |
| <ul><li>E. Structural Anchor bolts structurally connected or reinforced concrete roof.</li><li>F. Other:</li></ul>                                                                                                                                                                                                                                                                                                                                                                                            |  |  |
| G. Unknown or unidentified                                                                                                                                                                                                                                                                                                                                                                                                                                                                                    |  |  |
| H. No attic access                                                                                                                                                                                                                                                                                                                                                                                                                                                                                            |  |  |
| 5. <u>Roof Geometry</u> : What is the roof shape? (Do not consider roofs of porches or carports that are attached only to the fascia or wall of the host structure over unenclosed space in the determination of roof perimeter or roof area for roof geometry classification).                                                                                                                                                                                                                               |  |  |
| A. Hip Roof Hip roof with no other roof shapes greater than 10% of the total roof system perimeter.                                                                                                                                                                                                                                                                                                                                                                                                           |  |  |
| Total length of non-hip features: 0 feet; Total roof system perimeter: 425 feet  B. Flat Roof Roof on a building with 5 or more units where at least 90% of the main roof area has a roof slope of                                                                                                                                                                                                                                                                                                            |  |  |
| less than 2:12. Roof area with slope less than 2:12 sq ft; Total roof area sq ft  C. Other Roof Any roof that does not qualify as either (A) or (B) above.                                                                                                                                                                                                                                                                                                                                                    |  |  |
| <ul> <li>6. Secondary Water Resistance (SWR): (standard underlayments or hot-mopped felts do not qualify as an SWR)</li> <li>A. SWR (also called Sealed Roof Deck) Self-adhering polymer modified-bitumen roofing underlayment applied directly to the sheathing or foam adhesive SWR barrier (not foamed-on insulation) applied as a supplemental means to protect the dwelling from water intrusion in the event of roof covering loss.</li> <li>B. No SWR.</li> <li>C. Unknown or undetermined.</li> </ul> |  |  |
| Inspectors Initials CP Property Address 1 SE Turtle Creek Dr Tequesta, FL 33469                                                                                                                                                                                                                                                                                                                                                                                                                               |  |  |
| *This verification form is valid for up to five (5) years provided no material changes have been made to the structure or                                                                                                                                                                                                                                                                                                                                                                                     |  |  |