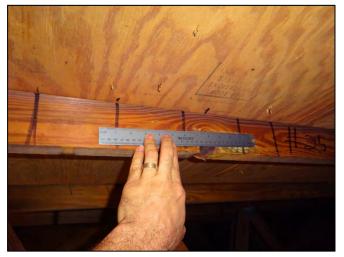

#### **Report Summary:**

1. Building Code: C. Built 1971

2. Roof Covering: A. All roof coverings listed meet FBC Product Approval

3. Roof Deck Attchment: C. 8d nail 6" Max Spacing

4. Roof to Wall Attachment: C. Single Wraps

# Uniform Mitigation Verification Inspection Form ony of this form and any documentation provided with the insurance policy

| Increation                                                                                                                                                                                                                                                                                                                         |                                                                                                                                                                                                                                                                                                                                                         | i unis form and any do                                                                                     | cumentation provid                                                                                                         | cu with the mounding                                                                                                | - poncy                                                                                      |
|------------------------------------------------------------------------------------------------------------------------------------------------------------------------------------------------------------------------------------------------------------------------------------------------------------------------------------|---------------------------------------------------------------------------------------------------------------------------------------------------------------------------------------------------------------------------------------------------------------------------------------------------------------------------------------------------------|------------------------------------------------------------------------------------------------------------|----------------------------------------------------------------------------------------------------------------------------|---------------------------------------------------------------------------------------------------------------------|----------------------------------------------------------------------------------------------|
| Inspection Date: November 13, 2018  Owner Information                                                                                                                                                                                                                                                                              |                                                                                                                                                                                                                                                                                                                                                         |                                                                                                            |                                                                                                                            |                                                                                                                     |                                                                                              |
| Owner Name: Turtle Creek Association #1 Inc.  Contact Person:                                                                                                                                                                                                                                                                      |                                                                                                                                                                                                                                                                                                                                                         |                                                                                                            |                                                                                                                            |                                                                                                                     |                                                                                              |
| Address: 1 SE Turtle Creek Dr                                                                                                                                                                                                                                                                                                      |                                                                                                                                                                                                                                                                                                                                                         |                                                                                                            |                                                                                                                            | Home Phone:                                                                                                         |                                                                                              |
| City: Teq                                                                                                                                                                                                                                                                                                                          |                                                                                                                                                                                                                                                                                                                                                         | Zip: 33469                                                                                                 |                                                                                                                            | Work Phone:                                                                                                         |                                                                                              |
| County:                                                                                                                                                                                                                                                                                                                            |                                                                                                                                                                                                                                                                                                                                                         | 2.17.00400                                                                                                 |                                                                                                                            | Cell Phone:                                                                                                         |                                                                                              |
|                                                                                                                                                                                                                                                                                                                                    | e Company:                                                                                                                                                                                                                                                                                                                                              |                                                                                                            |                                                                                                                            | Policy #:                                                                                                           |                                                                                              |
|                                                                                                                                                                                                                                                                                                                                    | Home: 1971                                                                                                                                                                                                                                                                                                                                              | # of Stories: 2                                                                                            |                                                                                                                            | Email:                                                                                                              |                                                                                              |
|                                                                                                                                                                                                                                                                                                                                    |                                                                                                                                                                                                                                                                                                                                                         |                                                                                                            |                                                                                                                            |                                                                                                                     |                                                                                              |
| accompa                                                                                                                                                                                                                                                                                                                            | Any documentation used in vary this form. At least one photo. The insurer may ask addition                                                                                                                                                                                                                                                              | otograph must accompan                                                                                     | y this form to validate                                                                                                    | e each attribute marked                                                                                             | in questions 3                                                                               |
| the H                                                                                                                                                                                                                                                                                                                              | ling Code: Was the structure b<br>VHZ (Miami-Dade or Broward                                                                                                                                                                                                                                                                                            | counties), South Florida E                                                                                 | Building Code (SFBC-9                                                                                                      | 4)?                                                                                                                 |                                                                                              |
| a                                                                                                                                                                                                                                                                                                                                  | a. Built in compliance with the ladate after 3/1/2002: Building P                                                                                                                                                                                                                                                                                       | ermit Application Date (MM                                                                                 | M/DD/YYYY)                                                                                                                 | -                                                                                                                   |                                                                                              |
| pı                                                                                                                                                                                                                                                                                                                                 | S. For the HVHZ Only: Built in rovide a permit application with                                                                                                                                                                                                                                                                                         | n a date after 9/1/1994: But                                                                               | ilding Permit Application                                                                                                  |                                                                                                                     | 94, 1995, and 1996                                                                           |
| X C                                                                                                                                                                                                                                                                                                                                | C. Unknown or does not meet th                                                                                                                                                                                                                                                                                                                          | e requirements of Answer                                                                                   | "A" or "B"                                                                                                                 |                                                                                                                     |                                                                                              |
| OR Y                                                                                                                                                                                                                                                                                                                               | Covering: Select all roof cover<br>ear of Original Installation/Reping identified.                                                                                                                                                                                                                                                                      |                                                                                                            |                                                                                                                            |                                                                                                                     | nce for each roof                                                                            |
| 2                                                                                                                                                                                                                                                                                                                                  | P. 2.1 Roof Covering Type:                                                                                                                                                                                                                                                                                                                              | ermit Application<br>Date                                                                                  | FBC or MDC<br>Product Approval #                                                                                           | Year of Original Installation or<br>Replacement                                                                     | No Information<br>Provided for<br>Compliance                                                 |
| [                                                                                                                                                                                                                                                                                                                                  | 1. Asphalt/Fiberglass Shingle                                                                                                                                                                                                                                                                                                                           | /                                                                                                          |                                                                                                                            |                                                                                                                     |                                                                                              |
|                                                                                                                                                                                                                                                                                                                                    | 2. Concrete/Clay Tile                                                                                                                                                                                                                                                                                                                                   | 08/06/08                                                                                                   |                                                                                                                            | 2008                                                                                                                | П                                                                                            |
|                                                                                                                                                                                                                                                                                                                                    | 3. Metal                                                                                                                                                                                                                                                                                                                                                |                                                                                                            |                                                                                                                            |                                                                                                                     |                                                                                              |
| _                                                                                                                                                                                                                                                                                                                                  | 4. Built Up                                                                                                                                                                                                                                                                                                                                             |                                                                                                            |                                                                                                                            |                                                                                                                     |                                                                                              |
|                                                                                                                                                                                                                                                                                                                                    | _                                                                                                                                                                                                                                                                                                                                                       | /<br>08/06/08                                                                                              |                                                                                                                            | 2008                                                                                                                |                                                                                              |
|                                                                                                                                                                                                                                                                                                                                    |                                                                                                                                                                                                                                                                                                                                                         |                                                                                                            |                                                                                                                            |                                                                                                                     |                                                                                              |
| L                                                                                                                                                                                                                                                                                                                                  | 6. Other                                                                                                                                                                                                                                                                                                                                                |                                                                                                            |                                                                                                                            |                                                                                                                     |                                                                                              |
| in B                                                                                                                                                                                                                                                                                                                               | A. All roof coverings listed above a stallation OR have a roofing personal stallation of coverings have a Mia poofing permit application after 9                                                                                                                                                                                                        | ermit application date on o<br>mi-Dade Product Approva                                                     | r after 3/1/02 OR the roal listing current at time                                                                         | of is original and built in of installation OR (for the                                                             | 2004 or later.<br>ne HVHZ only) a                                                            |
| □ C                                                                                                                                                                                                                                                                                                                                | C. One or more roof coverings d                                                                                                                                                                                                                                                                                                                         | o not meet the requirement                                                                                 | ts of Answer "A" or "B                                                                                                     |                                                                                                                     |                                                                                              |
| D                                                                                                                                                                                                                                                                                                                                  | O. No roof coverings meet the re                                                                                                                                                                                                                                                                                                                        | equirements of Answer "A"                                                                                  | or "B".                                                                                                                    |                                                                                                                     |                                                                                              |
| 3. <b>Roof</b>                                                                                                                                                                                                                                                                                                                     | <b>Deck Attachment</b> : What is the                                                                                                                                                                                                                                                                                                                    | weakest form of roof dec                                                                                   | k attachment?                                                                                                              |                                                                                                                     |                                                                                              |
| B B                                                                                                                                                                                                                                                                                                                                | A. Plywood/Oriented strand boay staples or 6d nails spaced at hinglesOR- Any system of schean uplift less than that requires. Plywood/OSB roof sheathing 4"inches o.c.) by 8d common in                                                                                                                                                                 | rews, nails, adhesives, other d for Options B or C below with a minimum thickness ails spaced a maximum of | tached to the roof truss." in the fieldOR- Batter deck fastening system.  s of 7/16"inch attached 12" inches in the field. | ten decking supporting v<br>n or truss/rafter spacing t<br>to the roof truss/rafter (s<br>-OR- Any system of screen | yood shakes or wood<br>hat has an equivalent<br>paced a maximum of<br>ews, nails, adhesives, |
| _ a                                                                                                                                                                                                                                                                                                                                | other deck fastening system or truss/rafter spacing that is shown to have an equivalent or greater resistance than 8d nails spaced a maximum of 12 inches in the field or has a mean uplift resistance of at least 103 psf.  C. Plywood/OSB roof sheathing with a minimum thickness of 7/16"inch attached to the roof truss/rafter (spaced a maximum of |                                                                                                            |                                                                                                                            |                                                                                                                     |                                                                                              |
| 24"inches o.c.) by 8d common nails spaced a maximum of 6" inches in the fieldOR- Dimensional lumber/Tongue & Groove decking with a minimum of 2 nails per board (or 1 nail per board if each board is equal to or less than 6 inches in width)OR-  Inspectors Initials CP Property Address 1 SE Turtle Creek Dr Tequesta, FL 33469 |                                                                                                                                                                                                                                                                                                                                                         |                                                                                                            |                                                                                                                            |                                                                                                                     |                                                                                              |
| inspector                                                                                                                                                                                                                                                                                                                          | rs initials <u> </u>                                                                                                                                                                                                                                                                                                                                    | aress 1 OL Tuttle Cleek                                                                                    | Di Tequesia, FL 334                                                                                                        | 00                                                                                                                  |                                                                                              |

| Any system of screws, nails, adhesives, other deck fastening system or truss/rafter spacing that is shown to have an equivalent or greater resistance than 8d common nails spaced a maximum of 6 inches in the field or has a mean uplift resistance of at least 182 psf.                                                                                                                                                                                                                                     |  |  |
|---------------------------------------------------------------------------------------------------------------------------------------------------------------------------------------------------------------------------------------------------------------------------------------------------------------------------------------------------------------------------------------------------------------------------------------------------------------------------------------------------------------|--|--|
| D. Reinforced Concrete Roof Deck.                                                                                                                                                                                                                                                                                                                                                                                                                                                                             |  |  |
| E. Other:                                                                                                                                                                                                                                                                                                                                                                                                                                                                                                     |  |  |
| F. Unknown or unidentified.                                                                                                                                                                                                                                                                                                                                                                                                                                                                                   |  |  |
| G. No attic access.                                                                                                                                                                                                                                                                                                                                                                                                                                                                                           |  |  |
| 4. <b>Roof to Wall Attachment:</b> What is the <b>WEAKEST</b> roof to wall connection? (Do not include attachment of hip/valley jacks within 5 feet of the inside or outside corner of the roof in determination of WEAKEST type)                                                                                                                                                                                                                                                                             |  |  |
| A. Toe Nails                                                                                                                                                                                                                                                                                                                                                                                                                                                                                                  |  |  |
| Truss/rafter anchored to top plate of wall using nails driven at an angle through the truss/rafter and attached to the top plate of the wall, or                                                                                                                                                                                                                                                                                                                                                              |  |  |
| Metal connectors that do not meet the minimal conditions or requirements of B, C, or D                                                                                                                                                                                                                                                                                                                                                                                                                        |  |  |
| Minimal conditions to qualify for categories B, C, or D. All visible metal connectors are:                                                                                                                                                                                                                                                                                                                                                                                                                    |  |  |
| Secured to truss/rafter with a minimum of three (3) nails, and                                                                                                                                                                                                                                                                                                                                                                                                                                                |  |  |
| Attached to the wall top plate of the wall framing, or embedded in the bond beam, with less than a ½" gap from the blocking or truss/rafter <b>and</b> blocked no more than 1.5" of the truss/rafter, <b>and</b> free of visible severe corrosion.                                                                                                                                                                                                                                                            |  |  |
| B. Clips                                                                                                                                                                                                                                                                                                                                                                                                                                                                                                      |  |  |
| Metal connectors that do not wrap over the top of the truss/rafter, <b>or</b>                                                                                                                                                                                                                                                                                                                                                                                                                                 |  |  |
| Metal connectors with a minimum of 1 strap that wraps over the top of the truss/rafter and does not meet the nail position requirements of C or D, but is secured with a minimum of 3 nails.                                                                                                                                                                                                                                                                                                                  |  |  |
| C. Single Wraps  Metal connectors consisting of a single strap that wraps over the top of the truss/rafter and is secured with a                                                                                                                                                                                                                                                                                                                                                                              |  |  |
| minimum of 2 nails on the front side and a minimum of 1 nail on the opposing side.                                                                                                                                                                                                                                                                                                                                                                                                                            |  |  |
| D. Double Wraps                                                                                                                                                                                                                                                                                                                                                                                                                                                                                               |  |  |
| Metal Connectors consisting of 2 separate straps that are attached to the wall frame, or embedded in the bond beam, on either side of the truss/rafter where each strap wraps over the top of the truss/rafter and is secured with a minimum of 2 nails on the front side, and a minimum of 1 nail on the opposing side, <b>or</b>                                                                                                                                                                            |  |  |
| Metal connectors consisting of a single strap that wraps over the top of the truss/rafter, is secured to the wall on both sides, and is secured to the top plate with a minimum of three nails on each side.                                                                                                                                                                                                                                                                                                  |  |  |
| <ul><li>E. Structural Anchor bolts structurally connected or reinforced concrete roof.</li><li>F. Other:</li></ul>                                                                                                                                                                                                                                                                                                                                                                                            |  |  |
| G. Unknown or unidentified                                                                                                                                                                                                                                                                                                                                                                                                                                                                                    |  |  |
| H. No attic access                                                                                                                                                                                                                                                                                                                                                                                                                                                                                            |  |  |
| 5. <u>Roof Geometry</u> : What is the roof shape? (Do not consider roofs of porches or carports that are attached only to the fascia or wall of the host structure over unenclosed space in the determination of roof perimeter or roof area for roof geometry classification).                                                                                                                                                                                                                               |  |  |
| A. Hip Roof Hip roof with no other roof shapes greater than 10% of the total roof system perimeter.                                                                                                                                                                                                                                                                                                                                                                                                           |  |  |
| Total length of non-hip features: 0 feet; Total roof system perimeter: 425 feet  B. Flat Roof Roof on a building with 5 or more units where at least 90% of the main roof area has a roof slope of                                                                                                                                                                                                                                                                                                            |  |  |
| less than 2:12. Roof area with slope less than 2:12 sq ft; Total roof area sq ft  C. Other Roof Any roof that does not qualify as either (A) or (B) above.                                                                                                                                                                                                                                                                                                                                                    |  |  |
| <ul> <li>6. Secondary Water Resistance (SWR): (standard underlayments or hot-mopped felts do not qualify as an SWR)</li> <li>A. SWR (also called Sealed Roof Deck) Self-adhering polymer modified-bitumen roofing underlayment applied directly to the sheathing or foam adhesive SWR barrier (not foamed-on insulation) applied as a supplemental means to protect the dwelling from water intrusion in the event of roof covering loss.</li> <li>B. No SWR.</li> <li>C. Unknown or undetermined.</li> </ul> |  |  |
| Inspectors Initials CP Property Address 1 SE Turtle Creek Dr Tequesta, FL 33469                                                                                                                                                                                                                                                                                                                                                                                                                               |  |  |
| *This verification form is valid for up to five (5) years provided no material changes have been made to the structure or                                                                                                                                                                                                                                                                                                                                                                                     |  |  |