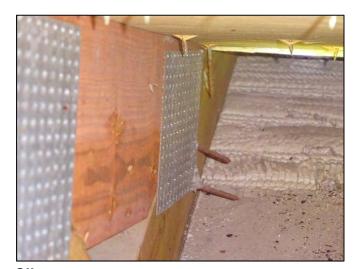

#### **Report Summary:**

1. Building Code: C. Built 1971

2. Roof Covering: A. All roof coverings listed meet FBC Product Approval

3. Roof Deck Attchment: C. 8d nail 6" Max Spacing

4. Roof to Wall Attachment: C. Single Wraps

| Any system of screws, nails, adhesives, other deck fastening system or truss/rafter spacing that is shown to have an equivalent or greater resistance than 8d common nails spaced a maximum of 6 inches in the field or has a mean uplift resistance of at least 182 psf.                                                                                                                                                                                                                                     |  |  |
|---------------------------------------------------------------------------------------------------------------------------------------------------------------------------------------------------------------------------------------------------------------------------------------------------------------------------------------------------------------------------------------------------------------------------------------------------------------------------------------------------------------|--|--|
| D. Reinforced Concrete Roof Deck.                                                                                                                                                                                                                                                                                                                                                                                                                                                                             |  |  |
| E. Other:                                                                                                                                                                                                                                                                                                                                                                                                                                                                                                     |  |  |
| F. Unknown or unidentified.                                                                                                                                                                                                                                                                                                                                                                                                                                                                                   |  |  |
| G. No attic access.                                                                                                                                                                                                                                                                                                                                                                                                                                                                                           |  |  |
| 4. <b>Roof to Wall Attachment:</b> What is the <b>WEAKEST</b> roof to wall connection? (Do not include attachment of hip/valley jacks within 5 feet of the inside or outside corner of the roof in determination of WEAKEST type)                                                                                                                                                                                                                                                                             |  |  |
| A. Toe Nails                                                                                                                                                                                                                                                                                                                                                                                                                                                                                                  |  |  |
| Truss/rafter anchored to top plate of wall using nails driven at an angle through the truss/rafter and attached to the top plate of the wall, or                                                                                                                                                                                                                                                                                                                                                              |  |  |
| Metal connectors that do not meet the minimal conditions or requirements of B, C, or D                                                                                                                                                                                                                                                                                                                                                                                                                        |  |  |
| Minimal conditions to qualify for categories B, C, or D. All visible metal connectors are:                                                                                                                                                                                                                                                                                                                                                                                                                    |  |  |
| Secured to truss/rafter with a minimum of three (3) nails, and                                                                                                                                                                                                                                                                                                                                                                                                                                                |  |  |
| Attached to the wall top plate of the wall framing, or embedded in the bond beam, with less than a ½" gap from the blocking or truss/rafter <b>and</b> blocked no more than 1.5" of the truss/rafter, <b>and</b> free of visible severe corrosion.                                                                                                                                                                                                                                                            |  |  |
| B. Clips                                                                                                                                                                                                                                                                                                                                                                                                                                                                                                      |  |  |
| Metal connectors that do not wrap over the top of the truss/rafter, <b>or</b>                                                                                                                                                                                                                                                                                                                                                                                                                                 |  |  |
| Metal connectors with a minimum of 1 strap that wraps over the top of the truss/rafter and does not meet the nail position requirements of C or D, but is secured with a minimum of 3 nails.                                                                                                                                                                                                                                                                                                                  |  |  |
| C. Single Wraps  Metal connectors consisting of a single strap that wraps over the top of the truss/rafter and is secured with a                                                                                                                                                                                                                                                                                                                                                                              |  |  |
| minimum of 2 nails on the front side and a minimum of 1 nail on the opposing side.                                                                                                                                                                                                                                                                                                                                                                                                                            |  |  |
| D. Double Wraps                                                                                                                                                                                                                                                                                                                                                                                                                                                                                               |  |  |
| Metal Connectors consisting of 2 separate straps that are attached to the wall frame, or embedded in the bond beam, on either side of the truss/rafter where each strap wraps over the top of the truss/rafter and is secured with a minimum of 2 nails on the front side, and a minimum of 1 nail on the opposing side, <b>or</b>                                                                                                                                                                            |  |  |
| Metal connectors consisting of a single strap that wraps over the top of the truss/rafter, is secured to the wall on both sides, and is secured to the top plate with a minimum of three nails on each side.                                                                                                                                                                                                                                                                                                  |  |  |
| <ul><li>E. Structural Anchor bolts structurally connected or reinforced concrete roof.</li><li>F. Other:</li></ul>                                                                                                                                                                                                                                                                                                                                                                                            |  |  |
| G. Unknown or unidentified                                                                                                                                                                                                                                                                                                                                                                                                                                                                                    |  |  |
| H. No attic access                                                                                                                                                                                                                                                                                                                                                                                                                                                                                            |  |  |
| 5. <u>Roof Geometry</u> : What is the roof shape? (Do not consider roofs of porches or carports that are attached only to the fascia or wall of the host structure over unenclosed space in the determination of roof perimeter or roof area for roof geometry classification).                                                                                                                                                                                                                               |  |  |
| A. Hip Roof Hip roof with no other roof shapes greater than 10% of the total roof system perimeter.                                                                                                                                                                                                                                                                                                                                                                                                           |  |  |
| Total length of non-hip features: 0 feet; Total roof system perimeter: 425 feet  B. Flat Roof Roof on a building with 5 or more units where at least 90% of the main roof area has a roof slope of                                                                                                                                                                                                                                                                                                            |  |  |
| less than 2:12. Roof area with slope less than 2:12 sq ft; Total roof area sq ft  C. Other Roof Any roof that does not qualify as either (A) or (B) above.                                                                                                                                                                                                                                                                                                                                                    |  |  |
| <ul> <li>6. Secondary Water Resistance (SWR): (standard underlayments or hot-mopped felts do not qualify as an SWR)</li> <li>A. SWR (also called Sealed Roof Deck) Self-adhering polymer modified-bitumen roofing underlayment applied directly to the sheathing or foam adhesive SWR barrier (not foamed-on insulation) applied as a supplemental means to protect the dwelling from water intrusion in the event of roof covering loss.</li> <li>B. No SWR.</li> <li>C. Unknown or undetermined.</li> </ul> |  |  |
| Inspectors Initials CP Property Address 1 SE Turtle Creek Dr Tequesta, FL 33469                                                                                                                                                                                                                                                                                                                                                                                                                               |  |  |
| *This verification form is valid for up to five (5) years provided no material changes have been made to the structure or                                                                                                                                                                                                                                                                                                                                                                                     |  |  |