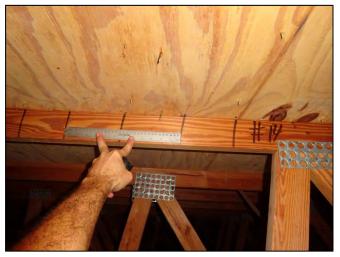

#### **Report Summary:**

1. Building Code: C. Built 1971

2. Roof Covering: A. All roof coverings listed meet FBC Product Approval

3. Roof Deck Attchment: C. 8d nail 6" Max Spacing

4. Roof to Wall Attachment: C. Single Wraps

# Uniform Mitigation Verification Inspection Form ony of this form and any documentation provided with the insurance policy

| Increation                                                                                                                                                                                                                                                                                                                         |                                                                                                                                                                                                                                                                                                                                                         | i unis form and any do                                                                                     | cumentation provid                                                                                                         | cu with the mounding                                                                                                | - poncy                                                                                      |
|------------------------------------------------------------------------------------------------------------------------------------------------------------------------------------------------------------------------------------------------------------------------------------------------------------------------------------|---------------------------------------------------------------------------------------------------------------------------------------------------------------------------------------------------------------------------------------------------------------------------------------------------------------------------------------------------------|------------------------------------------------------------------------------------------------------------|----------------------------------------------------------------------------------------------------------------------------|---------------------------------------------------------------------------------------------------------------------|----------------------------------------------------------------------------------------------|
| Inspection Date: November 13, 2018  Owner Information                                                                                                                                                                                                                                                                              |                                                                                                                                                                                                                                                                                                                                                         |                                                                                                            |                                                                                                                            |                                                                                                                     |                                                                                              |
| Owner Name: Turtle Creek Association #1 Inc.  Contact Person:                                                                                                                                                                                                                                                                      |                                                                                                                                                                                                                                                                                                                                                         |                                                                                                            |                                                                                                                            |                                                                                                                     |                                                                                              |
| Address: 1 SE Turtle Creek Dr                                                                                                                                                                                                                                                                                                      |                                                                                                                                                                                                                                                                                                                                                         |                                                                                                            |                                                                                                                            | Home Phone:                                                                                                         |                                                                                              |
| City: Teq                                                                                                                                                                                                                                                                                                                          |                                                                                                                                                                                                                                                                                                                                                         | Zip: 33469                                                                                                 |                                                                                                                            | Work Phone:                                                                                                         |                                                                                              |
| County:                                                                                                                                                                                                                                                                                                                            |                                                                                                                                                                                                                                                                                                                                                         | 2.17.00400                                                                                                 |                                                                                                                            | Cell Phone:                                                                                                         |                                                                                              |
|                                                                                                                                                                                                                                                                                                                                    | e Company:                                                                                                                                                                                                                                                                                                                                              |                                                                                                            |                                                                                                                            | Policy #:                                                                                                           |                                                                                              |
|                                                                                                                                                                                                                                                                                                                                    | Home: 1971                                                                                                                                                                                                                                                                                                                                              | # of Stories: 2                                                                                            |                                                                                                                            | Email:                                                                                                              |                                                                                              |
|                                                                                                                                                                                                                                                                                                                                    |                                                                                                                                                                                                                                                                                                                                                         |                                                                                                            |                                                                                                                            |                                                                                                                     |                                                                                              |
| accompa                                                                                                                                                                                                                                                                                                                            | Any documentation used in vary this form. At least one photo. The insurer may ask addition                                                                                                                                                                                                                                                              | otograph must accompan                                                                                     | y this form to validate                                                                                                    | e each attribute marked                                                                                             | in questions 3                                                                               |
| the H                                                                                                                                                                                                                                                                                                                              | ling Code: Was the structure b<br>VHZ (Miami-Dade or Broward                                                                                                                                                                                                                                                                                            | counties), South Florida E                                                                                 | Building Code (SFBC-9                                                                                                      | 4)?                                                                                                                 |                                                                                              |
| a                                                                                                                                                                                                                                                                                                                                  | a. Built in compliance with the ladate after 3/1/2002: Building P                                                                                                                                                                                                                                                                                       | ermit Application Date (MM                                                                                 | M/DD/YYYY)                                                                                                                 | -                                                                                                                   |                                                                                              |
| pı                                                                                                                                                                                                                                                                                                                                 | S. For the HVHZ Only: Built in rovide a permit application with                                                                                                                                                                                                                                                                                         | n a date after 9/1/1994: But                                                                               | ilding Permit Application                                                                                                  |                                                                                                                     | 94, 1995, and 1996                                                                           |
| X C                                                                                                                                                                                                                                                                                                                                | C. Unknown or does not meet th                                                                                                                                                                                                                                                                                                                          | e requirements of Answer                                                                                   | "A" or "B"                                                                                                                 |                                                                                                                     |                                                                                              |
| OR Y                                                                                                                                                                                                                                                                                                                               | Covering: Select all roof cover<br>ear of Original Installation/Reping identified.                                                                                                                                                                                                                                                                      |                                                                                                            |                                                                                                                            |                                                                                                                     | nce for each roof                                                                            |
| 2                                                                                                                                                                                                                                                                                                                                  | P. 2.1 Roof Covering Type:                                                                                                                                                                                                                                                                                                                              | ermit Application<br>Date                                                                                  | FBC or MDC<br>Product Approval #                                                                                           | Year of Original Installation or<br>Replacement                                                                     | No Information<br>Provided for<br>Compliance                                                 |
| [                                                                                                                                                                                                                                                                                                                                  | 1. Asphalt/Fiberglass Shingle                                                                                                                                                                                                                                                                                                                           | /                                                                                                          |                                                                                                                            |                                                                                                                     |                                                                                              |
|                                                                                                                                                                                                                                                                                                                                    | 2. Concrete/Clay Tile                                                                                                                                                                                                                                                                                                                                   | 08/06/08                                                                                                   |                                                                                                                            | 2008                                                                                                                | П                                                                                            |
|                                                                                                                                                                                                                                                                                                                                    | 3. Metal                                                                                                                                                                                                                                                                                                                                                |                                                                                                            |                                                                                                                            |                                                                                                                     |                                                                                              |
| _                                                                                                                                                                                                                                                                                                                                  | 4. Built Up                                                                                                                                                                                                                                                                                                                                             |                                                                                                            |                                                                                                                            |                                                                                                                     |                                                                                              |
|                                                                                                                                                                                                                                                                                                                                    | _                                                                                                                                                                                                                                                                                                                                                       | /<br>08/06/08                                                                                              |                                                                                                                            | 2008                                                                                                                |                                                                                              |
|                                                                                                                                                                                                                                                                                                                                    |                                                                                                                                                                                                                                                                                                                                                         |                                                                                                            |                                                                                                                            |                                                                                                                     |                                                                                              |
| L                                                                                                                                                                                                                                                                                                                                  | 6. Other                                                                                                                                                                                                                                                                                                                                                |                                                                                                            |                                                                                                                            |                                                                                                                     |                                                                                              |
| in B                                                                                                                                                                                                                                                                                                                               | A. All roof coverings listed above a stallation OR have a roofing personal stallation of coverings have a Mia poofing permit application after 9                                                                                                                                                                                                        | ermit application date on o<br>mi-Dade Product Approva                                                     | r after 3/1/02 OR the roal listing current at time                                                                         | of is original and built in of installation OR (for the                                                             | 2004 or later.<br>ne HVHZ only) a                                                            |
| □ C                                                                                                                                                                                                                                                                                                                                | C. One or more roof coverings d                                                                                                                                                                                                                                                                                                                         | o not meet the requirement                                                                                 | ts of Answer "A" or "B                                                                                                     |                                                                                                                     |                                                                                              |
| D                                                                                                                                                                                                                                                                                                                                  | O. No roof coverings meet the re                                                                                                                                                                                                                                                                                                                        | equirements of Answer "A"                                                                                  | or "B".                                                                                                                    |                                                                                                                     |                                                                                              |
| 3. <b>Roof</b>                                                                                                                                                                                                                                                                                                                     | <b>Deck Attachment</b> : What is the                                                                                                                                                                                                                                                                                                                    | weakest form of roof dec                                                                                   | k attachment?                                                                                                              |                                                                                                                     |                                                                                              |
| B B                                                                                                                                                                                                                                                                                                                                | A. Plywood/Oriented strand boay staples or 6d nails spaced at hinglesOR- Any system of schean uplift less than that requires. Plywood/OSB roof sheathing 4"inches o.c.) by 8d common in                                                                                                                                                                 | rews, nails, adhesives, other d for Options B or C below with a minimum thickness ails spaced a maximum of | tached to the roof truss." in the fieldOR- Batter deck fastening system.  s of 7/16"inch attached 12" inches in the field. | ten decking supporting v<br>n or truss/rafter spacing t<br>to the roof truss/rafter (s<br>-OR- Any system of screen | yood shakes or wood<br>hat has an equivalent<br>paced a maximum of<br>ews, nails, adhesives, |
| _ a                                                                                                                                                                                                                                                                                                                                | other deck fastening system or truss/rafter spacing that is shown to have an equivalent or greater resistance than 8d nails spaced a maximum of 12 inches in the field or has a mean uplift resistance of at least 103 psf.  C. Plywood/OSB roof sheathing with a minimum thickness of 7/16"inch attached to the roof truss/rafter (spaced a maximum of |                                                                                                            |                                                                                                                            |                                                                                                                     |                                                                                              |
| 24"inches o.c.) by 8d common nails spaced a maximum of 6" inches in the fieldOR- Dimensional lumber/Tongue & Groove decking with a minimum of 2 nails per board (or 1 nail per board if each board is equal to or less than 6 inches in width)OR-  Inspectors Initials CP Property Address 1 SE Turtle Creek Dr Tequesta, FL 33469 |                                                                                                                                                                                                                                                                                                                                                         |                                                                                                            |                                                                                                                            |                                                                                                                     |                                                                                              |
| inspector                                                                                                                                                                                                                                                                                                                          | rs initials <u> </u>                                                                                                                                                                                                                                                                                                                                    | aress 1 OL Tuttle Cleek                                                                                    | Di Tequesia, FL 334                                                                                                        | 00                                                                                                                  |                                                                                              |