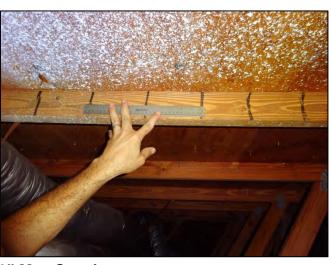

# Uniform Mitigation Verification Inspection Form ony of this form and any documentation provided with the insurance policy

| Increation                                                                                                                                                                                                                                                                                                                         |                                                                                                                                                                                                                                                                                                                                                         | i unis form and any do                                                                                     | cumentation provid                                                                                                         | cu with the mounding                                                                                                | - poncy                                                                                      |
|------------------------------------------------------------------------------------------------------------------------------------------------------------------------------------------------------------------------------------------------------------------------------------------------------------------------------------|---------------------------------------------------------------------------------------------------------------------------------------------------------------------------------------------------------------------------------------------------------------------------------------------------------------------------------------------------------|------------------------------------------------------------------------------------------------------------|----------------------------------------------------------------------------------------------------------------------------|---------------------------------------------------------------------------------------------------------------------|----------------------------------------------------------------------------------------------|
| Inspection Date: November 13, 2018  Owner Information                                                                                                                                                                                                                                                                              |                                                                                                                                                                                                                                                                                                                                                         |                                                                                                            |                                                                                                                            |                                                                                                                     |                                                                                              |
| Owner Name: Turtle Creek Association #1 Inc.  Contact Person:                                                                                                                                                                                                                                                                      |                                                                                                                                                                                                                                                                                                                                                         |                                                                                                            |                                                                                                                            |                                                                                                                     |                                                                                              |
| Address: 1 SE Turtle Creek Dr                                                                                                                                                                                                                                                                                                      |                                                                                                                                                                                                                                                                                                                                                         |                                                                                                            |                                                                                                                            | Home Phone:                                                                                                         |                                                                                              |
| City: Teq                                                                                                                                                                                                                                                                                                                          |                                                                                                                                                                                                                                                                                                                                                         | Zip: 33469                                                                                                 |                                                                                                                            | Work Phone:                                                                                                         |                                                                                              |
| County:                                                                                                                                                                                                                                                                                                                            |                                                                                                                                                                                                                                                                                                                                                         | 2.17.00400                                                                                                 |                                                                                                                            | Cell Phone:                                                                                                         |                                                                                              |
|                                                                                                                                                                                                                                                                                                                                    | e Company:                                                                                                                                                                                                                                                                                                                                              |                                                                                                            |                                                                                                                            | Policy #:                                                                                                           |                                                                                              |
|                                                                                                                                                                                                                                                                                                                                    | Home: 1971                                                                                                                                                                                                                                                                                                                                              | # of Stories: 2                                                                                            |                                                                                                                            | Email:                                                                                                              |                                                                                              |
|                                                                                                                                                                                                                                                                                                                                    |                                                                                                                                                                                                                                                                                                                                                         |                                                                                                            |                                                                                                                            |                                                                                                                     |                                                                                              |
| accompa                                                                                                                                                                                                                                                                                                                            | Any documentation used in vary this form. At least one photo. The insurer may ask addition                                                                                                                                                                                                                                                              | otograph must accompan                                                                                     | y this form to validate                                                                                                    | e each attribute marked                                                                                             | in questions 3                                                                               |
| the H                                                                                                                                                                                                                                                                                                                              | ling Code: Was the structure b<br>VHZ (Miami-Dade or Broward                                                                                                                                                                                                                                                                                            | counties), South Florida E                                                                                 | Building Code (SFBC-9                                                                                                      | 4)?                                                                                                                 |                                                                                              |
| a                                                                                                                                                                                                                                                                                                                                  | a. Built in compliance with the ladate after 3/1/2002: Building P                                                                                                                                                                                                                                                                                       | ermit Application Date (MM                                                                                 | M/DD/YYYY)                                                                                                                 | -                                                                                                                   |                                                                                              |
| pı                                                                                                                                                                                                                                                                                                                                 | S. For the HVHZ Only: Built in rovide a permit application with                                                                                                                                                                                                                                                                                         | n a date after 9/1/1994: But                                                                               | ilding Permit Application                                                                                                  |                                                                                                                     | 94, 1995, and 1996                                                                           |
| X C                                                                                                                                                                                                                                                                                                                                | C. Unknown or does not meet th                                                                                                                                                                                                                                                                                                                          | e requirements of Answer                                                                                   | "A" or "B"                                                                                                                 |                                                                                                                     |                                                                                              |
| OR Y                                                                                                                                                                                                                                                                                                                               | Covering: Select all roof cover<br>ear of Original Installation/Reping identified.                                                                                                                                                                                                                                                                      |                                                                                                            |                                                                                                                            |                                                                                                                     | nce for each roof                                                                            |
| 2                                                                                                                                                                                                                                                                                                                                  | P. 2.1 Roof Covering Type:                                                                                                                                                                                                                                                                                                                              | ermit Application<br>Date                                                                                  | FBC or MDC<br>Product Approval #                                                                                           | Year of Original Installation or<br>Replacement                                                                     | No Information<br>Provided for<br>Compliance                                                 |
| [                                                                                                                                                                                                                                                                                                                                  | 1. Asphalt/Fiberglass Shingle                                                                                                                                                                                                                                                                                                                           | /                                                                                                          |                                                                                                                            |                                                                                                                     |                                                                                              |
|                                                                                                                                                                                                                                                                                                                                    | 2. Concrete/Clay Tile                                                                                                                                                                                                                                                                                                                                   | 08/06/08                                                                                                   |                                                                                                                            | 2008                                                                                                                | П                                                                                            |
|                                                                                                                                                                                                                                                                                                                                    | 3. Metal                                                                                                                                                                                                                                                                                                                                                |                                                                                                            |                                                                                                                            |                                                                                                                     |                                                                                              |
| _                                                                                                                                                                                                                                                                                                                                  | 4. Built Up                                                                                                                                                                                                                                                                                                                                             |                                                                                                            |                                                                                                                            |                                                                                                                     |                                                                                              |
|                                                                                                                                                                                                                                                                                                                                    | _                                                                                                                                                                                                                                                                                                                                                       | /<br>08/06/08                                                                                              |                                                                                                                            | 2008                                                                                                                |                                                                                              |
|                                                                                                                                                                                                                                                                                                                                    |                                                                                                                                                                                                                                                                                                                                                         |                                                                                                            |                                                                                                                            |                                                                                                                     |                                                                                              |
| L                                                                                                                                                                                                                                                                                                                                  | 6. Other                                                                                                                                                                                                                                                                                                                                                |                                                                                                            |                                                                                                                            |                                                                                                                     |                                                                                              |
| in B                                                                                                                                                                                                                                                                                                                               | A. All roof coverings listed above a stallation OR have a roofing personal stallation of coverings have a Mia poofing permit application after 9                                                                                                                                                                                                        | ermit application date on o<br>mi-Dade Product Approva                                                     | r after 3/1/02 OR the roal listing current at time                                                                         | of is original and built in of installation OR (for the                                                             | 2004 or later.<br>ne HVHZ only) a                                                            |
| □ C                                                                                                                                                                                                                                                                                                                                | C. One or more roof coverings d                                                                                                                                                                                                                                                                                                                         | o not meet the requirement                                                                                 | ts of Answer "A" or "B                                                                                                     |                                                                                                                     |                                                                                              |
| D                                                                                                                                                                                                                                                                                                                                  | O. No roof coverings meet the re                                                                                                                                                                                                                                                                                                                        | equirements of Answer "A"                                                                                  | or "B".                                                                                                                    |                                                                                                                     |                                                                                              |
| 3. <b>Roof</b>                                                                                                                                                                                                                                                                                                                     | <b>Deck Attachment</b> : What is the                                                                                                                                                                                                                                                                                                                    | weakest form of roof dec                                                                                   | k attachment?                                                                                                              |                                                                                                                     |                                                                                              |
| B B                                                                                                                                                                                                                                                                                                                                | A. Plywood/Oriented strand boay staples or 6d nails spaced at hinglesOR- Any system of schean uplift less than that requires. Plywood/OSB roof sheathing 4"inches o.c.) by 8d common in                                                                                                                                                                 | rews, nails, adhesives, other d for Options B or C below with a minimum thickness ails spaced a maximum of | tached to the roof truss." in the fieldOR- Batter deck fastening system.  s of 7/16"inch attached 12" inches in the field. | ten decking supporting v<br>n or truss/rafter spacing t<br>to the roof truss/rafter (s<br>-OR- Any system of screen | yood shakes or wood<br>hat has an equivalent<br>paced a maximum of<br>ews, nails, adhesives, |
| _ a                                                                                                                                                                                                                                                                                                                                | other deck fastening system or truss/rafter spacing that is shown to have an equivalent or greater resistance than 8d nails spaced a maximum of 12 inches in the field or has a mean uplift resistance of at least 103 psf.  C. Plywood/OSB roof sheathing with a minimum thickness of 7/16"inch attached to the roof truss/rafter (spaced a maximum of |                                                                                                            |                                                                                                                            |                                                                                                                     |                                                                                              |
| 24"inches o.c.) by 8d common nails spaced a maximum of 6" inches in the fieldOR- Dimensional lumber/Tongue & Groove decking with a minimum of 2 nails per board (or 1 nail per board if each board is equal to or less than 6 inches in width)OR-  Inspectors Initials CP Property Address 1 SE Turtle Creek Dr Tequesta, FL 33469 |                                                                                                                                                                                                                                                                                                                                                         |                                                                                                            |                                                                                                                            |                                                                                                                     |                                                                                              |
| inspector                                                                                                                                                                                                                                                                                                                          | rs initials <u> </u>                                                                                                                                                                                                                                                                                                                                    | aress 1 OL Tuttle Cleek                                                                                    | Di Tequesia, FL 334                                                                                                        | 00                                                                                                                  |                                                                                              |

| Any system of screws, nails, adhesives, other deck fastening system or truss/rafter spacing that is shown to have an equivalent or greater resistance than 8d common nails spaced a maximum of 6 inches in the field or has a mean uplift resistance of at least 182 psf.                                                                                                                                                                                                                                     |  |  |
|---------------------------------------------------------------------------------------------------------------------------------------------------------------------------------------------------------------------------------------------------------------------------------------------------------------------------------------------------------------------------------------------------------------------------------------------------------------------------------------------------------------|--|--|
| D. Reinforced Concrete Roof Deck.                                                                                                                                                                                                                                                                                                                                                                                                                                                                             |  |  |
| E. Other:                                                                                                                                                                                                                                                                                                                                                                                                                                                                                                     |  |  |
| F. Unknown or unidentified.                                                                                                                                                                                                                                                                                                                                                                                                                                                                                   |  |  |
| G. No attic access.                                                                                                                                                                                                                                                                                                                                                                                                                                                                                           |  |  |
| 4. <b>Roof to Wall Attachment:</b> What is the <b>WEAKEST</b> roof to wall connection? (Do not include attachment of hip/valley jacks within 5 feet of the inside or outside corner of the roof in determination of WEAKEST type)                                                                                                                                                                                                                                                                             |  |  |
| A. Toe Nails                                                                                                                                                                                                                                                                                                                                                                                                                                                                                                  |  |  |
| Truss/rafter anchored to top plate of wall using nails driven at an angle through the truss/rafter and attached to the top plate of the wall, or                                                                                                                                                                                                                                                                                                                                                              |  |  |
| Metal connectors that do not meet the minimal conditions or requirements of B, C, or D                                                                                                                                                                                                                                                                                                                                                                                                                        |  |  |
| Minimal conditions to qualify for categories B, C, or D. All visible metal connectors are:                                                                                                                                                                                                                                                                                                                                                                                                                    |  |  |
| Secured to truss/rafter with a minimum of three (3) nails, and                                                                                                                                                                                                                                                                                                                                                                                                                                                |  |  |
| Attached to the wall top plate of the wall framing, or embedded in the bond beam, with less than a ½" gap from the blocking or truss/rafter <b>and</b> blocked no more than 1.5" of the truss/rafter, <b>and</b> free of visible severe corrosion.                                                                                                                                                                                                                                                            |  |  |
| B. Clips                                                                                                                                                                                                                                                                                                                                                                                                                                                                                                      |  |  |
| Metal connectors that do not wrap over the top of the truss/rafter, <b>or</b>                                                                                                                                                                                                                                                                                                                                                                                                                                 |  |  |
| Metal connectors with a minimum of 1 strap that wraps over the top of the truss/rafter and does not meet the nail position requirements of C or D, but is secured with a minimum of 3 nails.                                                                                                                                                                                                                                                                                                                  |  |  |
| C. Single Wraps  Metal connectors consisting of a single strap that wraps over the top of the truss/rafter and is secured with a                                                                                                                                                                                                                                                                                                                                                                              |  |  |
| minimum of 2 nails on the front side and a minimum of 1 nail on the opposing side.                                                                                                                                                                                                                                                                                                                                                                                                                            |  |  |
| D. Double Wraps                                                                                                                                                                                                                                                                                                                                                                                                                                                                                               |  |  |
| Metal Connectors consisting of 2 separate straps that are attached to the wall frame, or embedded in the bond beam, on either side of the truss/rafter where each strap wraps over the top of the truss/rafter and is secured with a minimum of 2 nails on the front side, and a minimum of 1 nail on the opposing side, <b>or</b>                                                                                                                                                                            |  |  |
| Metal connectors consisting of a single strap that wraps over the top of the truss/rafter, is secured to the wall on both sides, and is secured to the top plate with a minimum of three nails on each side.                                                                                                                                                                                                                                                                                                  |  |  |
| <ul><li>E. Structural Anchor bolts structurally connected or reinforced concrete roof.</li><li>F. Other:</li></ul>                                                                                                                                                                                                                                                                                                                                                                                            |  |  |
| G. Unknown or unidentified                                                                                                                                                                                                                                                                                                                                                                                                                                                                                    |  |  |
| H. No attic access                                                                                                                                                                                                                                                                                                                                                                                                                                                                                            |  |  |
| 5. <u>Roof Geometry</u> : What is the roof shape? (Do not consider roofs of porches or carports that are attached only to the fascia or wall of the host structure over unenclosed space in the determination of roof perimeter or roof area for roof geometry classification).                                                                                                                                                                                                                               |  |  |
| A. Hip Roof Hip roof with no other roof shapes greater than 10% of the total roof system perimeter.                                                                                                                                                                                                                                                                                                                                                                                                           |  |  |
| Total length of non-hip features: 0 feet; Total roof system perimeter: 425 feet  B. Flat Roof Roof on a building with 5 or more units where at least 90% of the main roof area has a roof slope of                                                                                                                                                                                                                                                                                                            |  |  |
| less than 2:12. Roof area with slope less than 2:12 sq ft; Total roof area sq ft  C. Other Roof Any roof that does not qualify as either (A) or (B) above.                                                                                                                                                                                                                                                                                                                                                    |  |  |
| <ul> <li>6. Secondary Water Resistance (SWR): (standard underlayments or hot-mopped felts do not qualify as an SWR)</li> <li>A. SWR (also called Sealed Roof Deck) Self-adhering polymer modified-bitumen roofing underlayment applied directly to the sheathing or foam adhesive SWR barrier (not foamed-on insulation) applied as a supplemental means to protect the dwelling from water intrusion in the event of roof covering loss.</li> <li>B. No SWR.</li> <li>C. Unknown or undetermined.</li> </ul> |  |  |
| Inspectors Initials CP Property Address 1 SE Turtle Creek Dr Tequesta, FL 33469                                                                                                                                                                                                                                                                                                                                                                                                                               |  |  |
| *This verification form is valid for up to five (5) years provided no material changes have been made to the structure or                                                                                                                                                                                                                                                                                                                                                                                     |  |  |