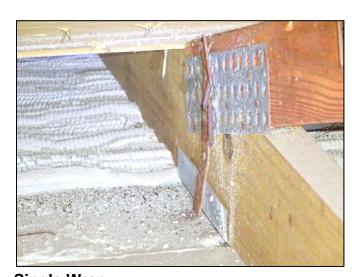

#### **Report Summary:**

1. Building Code: C. Built 1971

2. Roof Covering: A. All roof coverings listed meet FBC Product Approval

3. Roof Deck Attchment: C. 8d nail 6" Max Spacing

4. Roof to Wall Attachment: C. Single Wraps

| Any system of screws, nails, adhesives, other deck fastening system or truss/rafter spacing that is shown to have an equivalent or greater resistance than 8d common nails spaced a maximum of 6 inches in the field or has a mean uplift resistance of at least 182 psf.                                                                                                                                                                                                                                     |  |  |
|---------------------------------------------------------------------------------------------------------------------------------------------------------------------------------------------------------------------------------------------------------------------------------------------------------------------------------------------------------------------------------------------------------------------------------------------------------------------------------------------------------------|--|--|
| D. Reinforced Concrete Roof Deck.                                                                                                                                                                                                                                                                                                                                                                                                                                                                             |  |  |
| E. Other:                                                                                                                                                                                                                                                                                                                                                                                                                                                                                                     |  |  |
| F. Unknown or unidentified.                                                                                                                                                                                                                                                                                                                                                                                                                                                                                   |  |  |
| G. No attic access.                                                                                                                                                                                                                                                                                                                                                                                                                                                                                           |  |  |
| 4. <b>Roof to Wall Attachment:</b> What is the <b>WEAKEST</b> roof to wall connection? (Do not include attachment of hip/valley jacks within 5 feet of the inside or outside corner of the roof in determination of WEAKEST type)                                                                                                                                                                                                                                                                             |  |  |
| A. Toe Nails                                                                                                                                                                                                                                                                                                                                                                                                                                                                                                  |  |  |
| Truss/rafter anchored to top plate of wall using nails driven at an angle through the truss/rafter and attached to the top plate of the wall, or                                                                                                                                                                                                                                                                                                                                                              |  |  |
| Metal connectors that do not meet the minimal conditions or requirements of B, C, or D                                                                                                                                                                                                                                                                                                                                                                                                                        |  |  |
| Minimal conditions to qualify for categories B, C, or D. All visible metal connectors are:                                                                                                                                                                                                                                                                                                                                                                                                                    |  |  |
| Secured to truss/rafter with a minimum of three (3) nails, and                                                                                                                                                                                                                                                                                                                                                                                                                                                |  |  |
| Attached to the wall top plate of the wall framing, or embedded in the bond beam, with less than a ½" gap from the blocking or truss/rafter <b>and</b> blocked no more than 1.5" of the truss/rafter, <b>and</b> free of visible severe corrosion.                                                                                                                                                                                                                                                            |  |  |
| B. Clips                                                                                                                                                                                                                                                                                                                                                                                                                                                                                                      |  |  |
| Metal connectors that do not wrap over the top of the truss/rafter, <b>or</b>                                                                                                                                                                                                                                                                                                                                                                                                                                 |  |  |
| Metal connectors with a minimum of 1 strap that wraps over the top of the truss/rafter and does not meet the nail position requirements of C or D, but is secured with a minimum of 3 nails.                                                                                                                                                                                                                                                                                                                  |  |  |
| C. Single Wraps  Metal connectors consisting of a single strap that wraps over the top of the truss/rafter and is secured with a                                                                                                                                                                                                                                                                                                                                                                              |  |  |
| minimum of 2 nails on the front side and a minimum of 1 nail on the opposing side.                                                                                                                                                                                                                                                                                                                                                                                                                            |  |  |
| D. Double Wraps                                                                                                                                                                                                                                                                                                                                                                                                                                                                                               |  |  |
| Metal Connectors consisting of 2 separate straps that are attached to the wall frame, or embedded in the bond beam, on either side of the truss/rafter where each strap wraps over the top of the truss/rafter and is secured with a minimum of 2 nails on the front side, and a minimum of 1 nail on the opposing side, <b>or</b>                                                                                                                                                                            |  |  |
| Metal connectors consisting of a single strap that wraps over the top of the truss/rafter, is secured to the wall on both sides, and is secured to the top plate with a minimum of three nails on each side.                                                                                                                                                                                                                                                                                                  |  |  |
| <ul><li>E. Structural Anchor bolts structurally connected or reinforced concrete roof.</li><li>F. Other:</li></ul>                                                                                                                                                                                                                                                                                                                                                                                            |  |  |
| G. Unknown or unidentified                                                                                                                                                                                                                                                                                                                                                                                                                                                                                    |  |  |
| H. No attic access                                                                                                                                                                                                                                                                                                                                                                                                                                                                                            |  |  |
| 5. <u>Roof Geometry</u> : What is the roof shape? (Do not consider roofs of porches or carports that are attached only to the fascia or wall of the host structure over unenclosed space in the determination of roof perimeter or roof area for roof geometry classification).                                                                                                                                                                                                                               |  |  |
| A. Hip Roof Hip roof with no other roof shapes greater than 10% of the total roof system perimeter.                                                                                                                                                                                                                                                                                                                                                                                                           |  |  |
| Total length of non-hip features: 0 feet; Total roof system perimeter: 425 feet  B. Flat Roof Roof on a building with 5 or more units where at least 90% of the main roof area has a roof slope of                                                                                                                                                                                                                                                                                                            |  |  |
| less than 2:12. Roof area with slope less than 2:12 sq ft; Total roof area sq ft  C. Other Roof Any roof that does not qualify as either (A) or (B) above.                                                                                                                                                                                                                                                                                                                                                    |  |  |
| <ul> <li>6. Secondary Water Resistance (SWR): (standard underlayments or hot-mopped felts do not qualify as an SWR)</li> <li>A. SWR (also called Sealed Roof Deck) Self-adhering polymer modified-bitumen roofing underlayment applied directly to the sheathing or foam adhesive SWR barrier (not foamed-on insulation) applied as a supplemental means to protect the dwelling from water intrusion in the event of roof covering loss.</li> <li>B. No SWR.</li> <li>C. Unknown or undetermined.</li> </ul> |  |  |
| Inspectors Initials CP Property Address 1 SE Turtle Creek Dr Tequesta, FL 33469                                                                                                                                                                                                                                                                                                                                                                                                                               |  |  |
| *This verification form is valid for up to five (5) years provided no material changes have been made to the structure or                                                                                                                                                                                                                                                                                                                                                                                     |  |  |