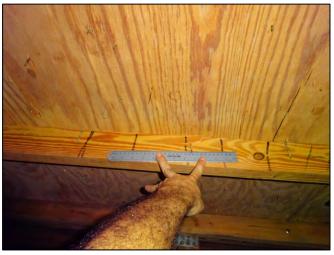

#### **Report Summary:**

1. Building Code: C. Built 1971

2. Roof Covering: A. All roof coverings listed meet FBC Product Approval

3. Roof Deck Attchment: C. 8d nail 6" Max Spacing

4. Roof to Wall Attachment: C. Single Wraps

| Any system of screws, nails, adhesives, other deck fastening system or truss/rafter spacing that is shown to have an equivalent or greater resistance than 8d common nails spaced a maximum of 6 inches in the field or has a mean uplift resistance of at least 182 psf.                                                                                                                                                                                                                                     |  |  |
|---------------------------------------------------------------------------------------------------------------------------------------------------------------------------------------------------------------------------------------------------------------------------------------------------------------------------------------------------------------------------------------------------------------------------------------------------------------------------------------------------------------|--|--|
| D. Reinforced Concrete Roof Deck.                                                                                                                                                                                                                                                                                                                                                                                                                                                                             |  |  |
| E. Other:                                                                                                                                                                                                                                                                                                                                                                                                                                                                                                     |  |  |
| F. Unknown or unidentified.                                                                                                                                                                                                                                                                                                                                                                                                                                                                                   |  |  |
| G. No attic access.                                                                                                                                                                                                                                                                                                                                                                                                                                                                                           |  |  |
| 4. <b>Roof to Wall Attachment:</b> What is the <b>WEAKEST</b> roof to wall connection? (Do not include attachment of hip/valley jacks within 5 feet of the inside or outside corner of the roof in determination of WEAKEST type)                                                                                                                                                                                                                                                                             |  |  |
| A. Toe Nails                                                                                                                                                                                                                                                                                                                                                                                                                                                                                                  |  |  |
| Truss/rafter anchored to top plate of wall using nails driven at an angle through the truss/rafter and attached to the top plate of the wall, or                                                                                                                                                                                                                                                                                                                                                              |  |  |
| Metal connectors that do not meet the minimal conditions or requirements of B, C, or D                                                                                                                                                                                                                                                                                                                                                                                                                        |  |  |
| Minimal conditions to qualify for categories B, C, or D. All visible metal connectors are:                                                                                                                                                                                                                                                                                                                                                                                                                    |  |  |
| Secured to truss/rafter with a minimum of three (3) nails, and                                                                                                                                                                                                                                                                                                                                                                                                                                                |  |  |
| Attached to the wall top plate of the wall framing, or embedded in the bond beam, with less than a ½" gap from the blocking or truss/rafter <b>and</b> blocked no more than 1.5" of the truss/rafter, <b>and</b> free of visible severe corrosion.                                                                                                                                                                                                                                                            |  |  |
| B. Clips                                                                                                                                                                                                                                                                                                                                                                                                                                                                                                      |  |  |
| Metal connectors that do not wrap over the top of the truss/rafter, <b>or</b>                                                                                                                                                                                                                                                                                                                                                                                                                                 |  |  |
| Metal connectors with a minimum of 1 strap that wraps over the top of the truss/rafter and does not meet the nail position requirements of C or D, but is secured with a minimum of 3 nails.                                                                                                                                                                                                                                                                                                                  |  |  |
| C. Single Wraps  Metal connectors consisting of a single strap that wraps over the top of the truss/rafter and is secured with a                                                                                                                                                                                                                                                                                                                                                                              |  |  |
| minimum of 2 nails on the front side and a minimum of 1 nail on the opposing side.                                                                                                                                                                                                                                                                                                                                                                                                                            |  |  |
| D. Double Wraps                                                                                                                                                                                                                                                                                                                                                                                                                                                                                               |  |  |
| Metal Connectors consisting of 2 separate straps that are attached to the wall frame, or embedded in the bond beam, on either side of the truss/rafter where each strap wraps over the top of the truss/rafter and is secured with a minimum of 2 nails on the front side, and a minimum of 1 nail on the opposing side, <b>or</b>                                                                                                                                                                            |  |  |
| Metal connectors consisting of a single strap that wraps over the top of the truss/rafter, is secured to the wall on both sides, and is secured to the top plate with a minimum of three nails on each side.                                                                                                                                                                                                                                                                                                  |  |  |
| <ul><li>E. Structural Anchor bolts structurally connected or reinforced concrete roof.</li><li>F. Other:</li></ul>                                                                                                                                                                                                                                                                                                                                                                                            |  |  |
| G. Unknown or unidentified                                                                                                                                                                                                                                                                                                                                                                                                                                                                                    |  |  |
| H. No attic access                                                                                                                                                                                                                                                                                                                                                                                                                                                                                            |  |  |
| 5. <u>Roof Geometry</u> : What is the roof shape? (Do not consider roofs of porches or carports that are attached only to the fascia or wall of the host structure over unenclosed space in the determination of roof perimeter or roof area for roof geometry classification).                                                                                                                                                                                                                               |  |  |
| A. Hip Roof Hip roof with no other roof shapes greater than 10% of the total roof system perimeter.                                                                                                                                                                                                                                                                                                                                                                                                           |  |  |
| Total length of non-hip features: 0 feet; Total roof system perimeter: 425 feet  B. Flat Roof Roof on a building with 5 or more units where at least 90% of the main roof area has a roof slope of                                                                                                                                                                                                                                                                                                            |  |  |
| less than 2:12. Roof area with slope less than 2:12 sq ft; Total roof area sq ft  C. Other Roof Any roof that does not qualify as either (A) or (B) above.                                                                                                                                                                                                                                                                                                                                                    |  |  |
| <ul> <li>6. Secondary Water Resistance (SWR): (standard underlayments or hot-mopped felts do not qualify as an SWR)</li> <li>A. SWR (also called Sealed Roof Deck) Self-adhering polymer modified-bitumen roofing underlayment applied directly to the sheathing or foam adhesive SWR barrier (not foamed-on insulation) applied as a supplemental means to protect the dwelling from water intrusion in the event of roof covering loss.</li> <li>B. No SWR.</li> <li>C. Unknown or undetermined.</li> </ul> |  |  |
| Inspectors Initials CP Property Address 1 SE Turtle Creek Dr Tequesta, FL 33469                                                                                                                                                                                                                                                                                                                                                                                                                               |  |  |
| *This verification form is valid for up to five (5) years provided no material changes have been made to the structure or                                                                                                                                                                                                                                                                                                                                                                                     |  |  |