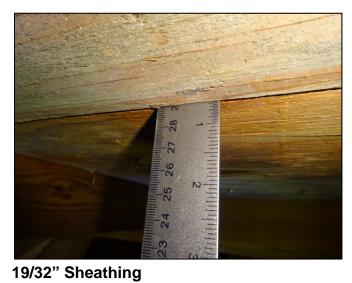

#### **Report Summary:**

1. Building Code: C. Built 1971

2. Roof Covering: A. All roof coverings listed meet FBC Product Approval

3. Roof Deck Attchment: C. 8d nail 6" Max Spacing

4. Roof to Wall Attachment: C. Single Wraps