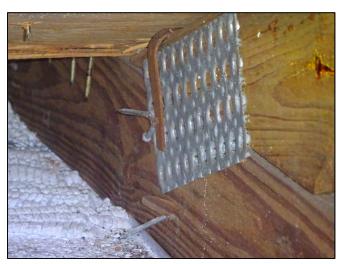

5. Roof Geometry: A. Hip Roof

6. SWR: **B. No SWR** 

7. Opening Protection Credit: X.

8. Construction Type: 100% Concrete/Masonry - 0% Wood Frame - 0% Other

| Any system of screws, nails, adhesives, other deck fastening system or truss/rafter spacing that is shown to have an equivalent or greater resistance than 8d common nails spaced a maximum of 6 inches in the field or has a mean uplift resistance of at least 182 psf.                                                                                                                                                                                                                                     |  |  |
|---------------------------------------------------------------------------------------------------------------------------------------------------------------------------------------------------------------------------------------------------------------------------------------------------------------------------------------------------------------------------------------------------------------------------------------------------------------------------------------------------------------|--|--|
| D. Reinforced Concrete Roof Deck.                                                                                                                                                                                                                                                                                                                                                                                                                                                                             |  |  |
| E. Other:                                                                                                                                                                                                                                                                                                                                                                                                                                                                                                     |  |  |
| F. Unknown or unidentified.                                                                                                                                                                                                                                                                                                                                                                                                                                                                                   |  |  |
| G. No attic access.                                                                                                                                                                                                                                                                                                                                                                                                                                                                                           |  |  |
| 4. <b>Roof to Wall Attachment:</b> What is the <b>WEAKEST</b> roof to wall connection? (Do not include attachment of hip/valley jacks within 5 feet of the inside or outside corner of the roof in determination of WEAKEST type)                                                                                                                                                                                                                                                                             |  |  |
| A. Toe Nails                                                                                                                                                                                                                                                                                                                                                                                                                                                                                                  |  |  |
| Truss/rafter anchored to top plate of wall using nails driven at an angle through the truss/rafter and attached to the top plate of the wall, or                                                                                                                                                                                                                                                                                                                                                              |  |  |
| Metal connectors that do not meet the minimal conditions or requirements of B, C, or D                                                                                                                                                                                                                                                                                                                                                                                                                        |  |  |
| Minimal conditions to qualify for categories B, C, or D. All visible metal connectors are:                                                                                                                                                                                                                                                                                                                                                                                                                    |  |  |
| Secured to truss/rafter with a minimum of three (3) nails, and                                                                                                                                                                                                                                                                                                                                                                                                                                                |  |  |
| Attached to the wall top plate of the wall framing, or embedded in the bond beam, with less than a ½" gap from the blocking or truss/rafter <b>and</b> blocked no more than 1.5" of the truss/rafter, <b>and</b> free of visible severe corrosion.                                                                                                                                                                                                                                                            |  |  |
| B. Clips                                                                                                                                                                                                                                                                                                                                                                                                                                                                                                      |  |  |
| Metal connectors that do not wrap over the top of the truss/rafter, <b>or</b>                                                                                                                                                                                                                                                                                                                                                                                                                                 |  |  |
| Metal connectors with a minimum of 1 strap that wraps over the top of the truss/rafter and does not meet the nail position requirements of C or D, but is secured with a minimum of 3 nails.                                                                                                                                                                                                                                                                                                                  |  |  |
| C. Single Wraps  Metal connectors consisting of a single strap that wraps over the top of the truss/rafter and is secured with a                                                                                                                                                                                                                                                                                                                                                                              |  |  |
| minimum of 2 nails on the front side and a minimum of 1 nail on the opposing side.                                                                                                                                                                                                                                                                                                                                                                                                                            |  |  |
| D. Double Wraps                                                                                                                                                                                                                                                                                                                                                                                                                                                                                               |  |  |
| Metal Connectors consisting of 2 separate straps that are attached to the wall frame, or embedded in the bond beam, on either side of the truss/rafter where each strap wraps over the top of the truss/rafter and is secured with a minimum of 2 nails on the front side, and a minimum of 1 nail on the opposing side, <b>or</b>                                                                                                                                                                            |  |  |
| Metal connectors consisting of a single strap that wraps over the top of the truss/rafter, is secured to the wall on both sides, and is secured to the top plate with a minimum of three nails on each side.                                                                                                                                                                                                                                                                                                  |  |  |
| <ul><li>E. Structural Anchor bolts structurally connected or reinforced concrete roof.</li><li>F. Other:</li></ul>                                                                                                                                                                                                                                                                                                                                                                                            |  |  |
| G. Unknown or unidentified                                                                                                                                                                                                                                                                                                                                                                                                                                                                                    |  |  |
| H. No attic access                                                                                                                                                                                                                                                                                                                                                                                                                                                                                            |  |  |
| 5. <u>Roof Geometry</u> : What is the roof shape? (Do not consider roofs of porches or carports that are attached only to the fascia or wall of the host structure over unenclosed space in the determination of roof perimeter or roof area for roof geometry classification).                                                                                                                                                                                                                               |  |  |
| A. Hip Roof Hip roof with no other roof shapes greater than 10% of the total roof system perimeter.                                                                                                                                                                                                                                                                                                                                                                                                           |  |  |
| Total length of non-hip features: 0 feet; Total roof system perimeter: 425 feet  B. Flat Roof Roof on a building with 5 or more units where at least 90% of the main roof area has a roof slope of                                                                                                                                                                                                                                                                                                            |  |  |
| less than 2:12. Roof area with slope less than 2:12 sq ft; Total roof area sq ft  C. Other Roof Any roof that does not qualify as either (A) or (B) above.                                                                                                                                                                                                                                                                                                                                                    |  |  |
| <ul> <li>6. Secondary Water Resistance (SWR): (standard underlayments or hot-mopped felts do not qualify as an SWR)</li> <li>A. SWR (also called Sealed Roof Deck) Self-adhering polymer modified-bitumen roofing underlayment applied directly to the sheathing or foam adhesive SWR barrier (not foamed-on insulation) applied as a supplemental means to protect the dwelling from water intrusion in the event of roof covering loss.</li> <li>B. No SWR.</li> <li>C. Unknown or undetermined.</li> </ul> |  |  |
| Inspectors Initials CP Property Address 1 SE Turtle Creek Dr Tequesta, FL 33469                                                                                                                                                                                                                                                                                                                                                                                                                               |  |  |
| *This verification form is valid for up to five (5) years provided no material changes have been made to the structure or                                                                                                                                                                                                                                                                                                                                                                                     |  |  |