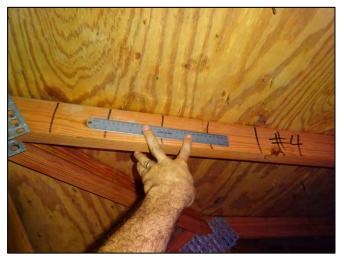

#### **Report Summary:**

1. Building Code: C. Built 1971

2. Roof Covering: A. All roof coverings listed meet FBC Product Approval

3. Roof Deck Attchment: C. 8d nail 6" Max Spacing

4. Roof to Wall Attachment: C. Single Wraps

| Any system of screws, nails, adhesives, other deck fastening system or truss/rafter spacing that is shown to have an equivalent or greater resistance than 8d common nails spaced a maximum of 6 inches in the field or has a mean uplift resistance of at least 182 psf.                                                                                                                                                                                                                                     |  |  |
|---------------------------------------------------------------------------------------------------------------------------------------------------------------------------------------------------------------------------------------------------------------------------------------------------------------------------------------------------------------------------------------------------------------------------------------------------------------------------------------------------------------|--|--|
| D. Reinforced Concrete Roof Deck.                                                                                                                                                                                                                                                                                                                                                                                                                                                                             |  |  |
| E. Other:                                                                                                                                                                                                                                                                                                                                                                                                                                                                                                     |  |  |
| F. Unknown or unidentified.                                                                                                                                                                                                                                                                                                                                                                                                                                                                                   |  |  |
| G. No attic access.                                                                                                                                                                                                                                                                                                                                                                                                                                                                                           |  |  |
| 4. <b>Roof to Wall Attachment:</b> What is the <b>WEAKEST</b> roof to wall connection? (Do not include attachment of hip/valley jacks within 5 feet of the inside or outside corner of the roof in determination of WEAKEST type)                                                                                                                                                                                                                                                                             |  |  |
| A. Toe Nails                                                                                                                                                                                                                                                                                                                                                                                                                                                                                                  |  |  |
| Truss/rafter anchored to top plate of wall using nails driven at an angle through the truss/rafter and attached to the top plate of the wall, or                                                                                                                                                                                                                                                                                                                                                              |  |  |
| Metal connectors that do not meet the minimal conditions or requirements of B, C, or D                                                                                                                                                                                                                                                                                                                                                                                                                        |  |  |
| Minimal conditions to qualify for categories B, C, or D. All visible metal connectors are:                                                                                                                                                                                                                                                                                                                                                                                                                    |  |  |
| Secured to truss/rafter with a minimum of three (3) nails, and                                                                                                                                                                                                                                                                                                                                                                                                                                                |  |  |
| Attached to the wall top plate of the wall framing, or embedded in the bond beam, with less than a ½" gap from the blocking or truss/rafter <b>and</b> blocked no more than 1.5" of the truss/rafter, <b>and</b> free of visible severe corrosion.                                                                                                                                                                                                                                                            |  |  |
| B. Clips                                                                                                                                                                                                                                                                                                                                                                                                                                                                                                      |  |  |
| Metal connectors that do not wrap over the top of the truss/rafter, <b>or</b>                                                                                                                                                                                                                                                                                                                                                                                                                                 |  |  |
| Metal connectors with a minimum of 1 strap that wraps over the top of the truss/rafter and does not meet the nail position requirements of C or D, but is secured with a minimum of 3 nails.                                                                                                                                                                                                                                                                                                                  |  |  |
| C. Single Wraps  Metal connectors consisting of a single strap that wraps over the top of the truss/rafter and is secured with a                                                                                                                                                                                                                                                                                                                                                                              |  |  |
| minimum of 2 nails on the front side and a minimum of 1 nail on the opposing side.                                                                                                                                                                                                                                                                                                                                                                                                                            |  |  |
| D. Double Wraps                                                                                                                                                                                                                                                                                                                                                                                                                                                                                               |  |  |
| Metal Connectors consisting of 2 separate straps that are attached to the wall frame, or embedded in the bond beam, on either side of the truss/rafter where each strap wraps over the top of the truss/rafter and is secured with a minimum of 2 nails on the front side, and a minimum of 1 nail on the opposing side, <b>or</b>                                                                                                                                                                            |  |  |
| Metal connectors consisting of a single strap that wraps over the top of the truss/rafter, is secured to the wall on both sides, and is secured to the top plate with a minimum of three nails on each side.                                                                                                                                                                                                                                                                                                  |  |  |
| <ul><li>E. Structural Anchor bolts structurally connected or reinforced concrete roof.</li><li>F. Other:</li></ul>                                                                                                                                                                                                                                                                                                                                                                                            |  |  |
| G. Unknown or unidentified                                                                                                                                                                                                                                                                                                                                                                                                                                                                                    |  |  |
| H. No attic access                                                                                                                                                                                                                                                                                                                                                                                                                                                                                            |  |  |
| 5. <u>Roof Geometry</u> : What is the roof shape? (Do not consider roofs of porches or carports that are attached only to the fascia or wall of the host structure over unenclosed space in the determination of roof perimeter or roof area for roof geometry classification).                                                                                                                                                                                                                               |  |  |
| A. Hip Roof Hip roof with no other roof shapes greater than 10% of the total roof system perimeter.                                                                                                                                                                                                                                                                                                                                                                                                           |  |  |
| Total length of non-hip features: 0 feet; Total roof system perimeter: 425 feet  B. Flat Roof Roof on a building with 5 or more units where at least 90% of the main roof area has a roof slope of                                                                                                                                                                                                                                                                                                            |  |  |
| less than 2:12. Roof area with slope less than 2:12 sq ft; Total roof area sq ft  C. Other Roof Any roof that does not qualify as either (A) or (B) above.                                                                                                                                                                                                                                                                                                                                                    |  |  |
| <ul> <li>6. Secondary Water Resistance (SWR): (standard underlayments or hot-mopped felts do not qualify as an SWR)</li> <li>A. SWR (also called Sealed Roof Deck) Self-adhering polymer modified-bitumen roofing underlayment applied directly to the sheathing or foam adhesive SWR barrier (not foamed-on insulation) applied as a supplemental means to protect the dwelling from water intrusion in the event of roof covering loss.</li> <li>B. No SWR.</li> <li>C. Unknown or undetermined.</li> </ul> |  |  |
| Inspectors Initials CP Property Address 1 SE Turtle Creek Dr Tequesta, FL 33469                                                                                                                                                                                                                                                                                                                                                                                                                               |  |  |
| *This verification form is valid for up to five (5) years provided no material changes have been made to the structure or                                                                                                                                                                                                                                                                                                                                                                                     |  |  |