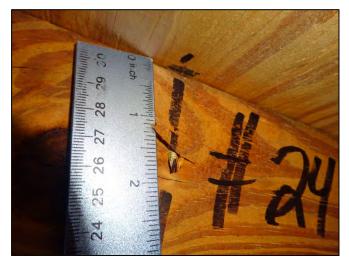

# Uniform Mitigation Verification Inspection Form ony of this form and any documentation provided with the insurance policy

| Increation                                                                                                                                                                                                                                                                                                                         |                                                                                                                                                                                                                                                                                                                                                         | i unis form and any do                                                                                     | cumentation provid                                                                                                         | cu with the mounding                                                                                                | - poncy                                                                                      |
|------------------------------------------------------------------------------------------------------------------------------------------------------------------------------------------------------------------------------------------------------------------------------------------------------------------------------------|---------------------------------------------------------------------------------------------------------------------------------------------------------------------------------------------------------------------------------------------------------------------------------------------------------------------------------------------------------|------------------------------------------------------------------------------------------------------------|----------------------------------------------------------------------------------------------------------------------------|---------------------------------------------------------------------------------------------------------------------|----------------------------------------------------------------------------------------------|
| Inspection Date: November 13, 2018  Owner Information                                                                                                                                                                                                                                                                              |                                                                                                                                                                                                                                                                                                                                                         |                                                                                                            |                                                                                                                            |                                                                                                                     |                                                                                              |
| Owner Name: Turtle Creek Association #1 Inc.  Contact Person:                                                                                                                                                                                                                                                                      |                                                                                                                                                                                                                                                                                                                                                         |                                                                                                            |                                                                                                                            |                                                                                                                     |                                                                                              |
| Address: 1 SE Turtle Creek Dr                                                                                                                                                                                                                                                                                                      |                                                                                                                                                                                                                                                                                                                                                         |                                                                                                            |                                                                                                                            | Home Phone:                                                                                                         |                                                                                              |
| City: Teq                                                                                                                                                                                                                                                                                                                          |                                                                                                                                                                                                                                                                                                                                                         | Zip: 33469                                                                                                 |                                                                                                                            | Work Phone:                                                                                                         |                                                                                              |
| County:                                                                                                                                                                                                                                                                                                                            |                                                                                                                                                                                                                                                                                                                                                         | 2.17.00400                                                                                                 |                                                                                                                            | Cell Phone:                                                                                                         |                                                                                              |
|                                                                                                                                                                                                                                                                                                                                    | e Company:                                                                                                                                                                                                                                                                                                                                              |                                                                                                            |                                                                                                                            | Policy #:                                                                                                           |                                                                                              |
|                                                                                                                                                                                                                                                                                                                                    | Home: 1971                                                                                                                                                                                                                                                                                                                                              | # of Stories: 2                                                                                            |                                                                                                                            | Email:                                                                                                              |                                                                                              |
|                                                                                                                                                                                                                                                                                                                                    |                                                                                                                                                                                                                                                                                                                                                         |                                                                                                            |                                                                                                                            |                                                                                                                     |                                                                                              |
| accompa                                                                                                                                                                                                                                                                                                                            | Any documentation used in vary this form. At least one photo. The insurer may ask addition                                                                                                                                                                                                                                                              | otograph must accompan                                                                                     | y this form to validate                                                                                                    | e each attribute marked                                                                                             | in questions 3                                                                               |
| the H                                                                                                                                                                                                                                                                                                                              | ling Code: Was the structure b<br>VHZ (Miami-Dade or Broward                                                                                                                                                                                                                                                                                            | counties), South Florida E                                                                                 | Building Code (SFBC-9                                                                                                      | 4)?                                                                                                                 |                                                                                              |
| a                                                                                                                                                                                                                                                                                                                                  | a. Built in compliance with the ladate after 3/1/2002: Building P                                                                                                                                                                                                                                                                                       | ermit Application Date (MM                                                                                 | M/DD/YYYY)                                                                                                                 | -                                                                                                                   |                                                                                              |
| pı                                                                                                                                                                                                                                                                                                                                 | S. For the HVHZ Only: Built in rovide a permit application with                                                                                                                                                                                                                                                                                         | n a date after 9/1/1994: But                                                                               | ilding Permit Application                                                                                                  |                                                                                                                     | 94, 1995, and 1996                                                                           |
| X C                                                                                                                                                                                                                                                                                                                                | C. Unknown or does not meet th                                                                                                                                                                                                                                                                                                                          | e requirements of Answer                                                                                   | "A" or "B"                                                                                                                 |                                                                                                                     |                                                                                              |
| OR Y                                                                                                                                                                                                                                                                                                                               | Covering: Select all roof cover<br>ear of Original Installation/Reping identified.                                                                                                                                                                                                                                                                      |                                                                                                            |                                                                                                                            |                                                                                                                     | nce for each roof                                                                            |
| 2                                                                                                                                                                                                                                                                                                                                  | P. 2.1 Roof Covering Type:                                                                                                                                                                                                                                                                                                                              | ermit Application<br>Date                                                                                  | FBC or MDC<br>Product Approval #                                                                                           | Year of Original Installation or<br>Replacement                                                                     | No Information<br>Provided for<br>Compliance                                                 |
| [                                                                                                                                                                                                                                                                                                                                  | 1. Asphalt/Fiberglass Shingle                                                                                                                                                                                                                                                                                                                           | /                                                                                                          |                                                                                                                            |                                                                                                                     |                                                                                              |
|                                                                                                                                                                                                                                                                                                                                    | 2. Concrete/Clay Tile                                                                                                                                                                                                                                                                                                                                   | 08/06/08                                                                                                   |                                                                                                                            | 2008                                                                                                                | П                                                                                            |
|                                                                                                                                                                                                                                                                                                                                    | 3. Metal                                                                                                                                                                                                                                                                                                                                                |                                                                                                            |                                                                                                                            |                                                                                                                     |                                                                                              |
| _                                                                                                                                                                                                                                                                                                                                  | 4. Built Up                                                                                                                                                                                                                                                                                                                                             |                                                                                                            |                                                                                                                            |                                                                                                                     |                                                                                              |
|                                                                                                                                                                                                                                                                                                                                    | _                                                                                                                                                                                                                                                                                                                                                       | /<br>08/06/08                                                                                              |                                                                                                                            | 2008                                                                                                                |                                                                                              |
|                                                                                                                                                                                                                                                                                                                                    |                                                                                                                                                                                                                                                                                                                                                         |                                                                                                            |                                                                                                                            |                                                                                                                     |                                                                                              |
| L                                                                                                                                                                                                                                                                                                                                  | 6. Other                                                                                                                                                                                                                                                                                                                                                |                                                                                                            |                                                                                                                            |                                                                                                                     |                                                                                              |
| in B                                                                                                                                                                                                                                                                                                                               | A. All roof coverings listed above a stallation OR have a roofing personal stallation of coverings have a Mia poofing permit application after 9                                                                                                                                                                                                        | ermit application date on o<br>mi-Dade Product Approva                                                     | r after 3/1/02 OR the roal listing current at time                                                                         | of is original and built in of installation OR (for the                                                             | 2004 or later.<br>ne HVHZ only) a                                                            |
| □ C                                                                                                                                                                                                                                                                                                                                | C. One or more roof coverings d                                                                                                                                                                                                                                                                                                                         | o not meet the requirement                                                                                 | ts of Answer "A" or "B                                                                                                     |                                                                                                                     |                                                                                              |
| D                                                                                                                                                                                                                                                                                                                                  | O. No roof coverings meet the re                                                                                                                                                                                                                                                                                                                        | equirements of Answer "A"                                                                                  | or "B".                                                                                                                    |                                                                                                                     |                                                                                              |
| 3. <b>Roof</b>                                                                                                                                                                                                                                                                                                                     | <b>Deck Attachment</b> : What is the                                                                                                                                                                                                                                                                                                                    | weakest form of roof dec                                                                                   | k attachment?                                                                                                              |                                                                                                                     |                                                                                              |
| B B                                                                                                                                                                                                                                                                                                                                | A. Plywood/Oriented strand boay staples or 6d nails spaced at hinglesOR- Any system of schean uplift less than that requires. Plywood/OSB roof sheathing 4"inches o.c.) by 8d common in                                                                                                                                                                 | rews, nails, adhesives, other d for Options B or C below with a minimum thickness ails spaced a maximum of | tached to the roof truss." in the fieldOR- Batter deck fastening system.  s of 7/16"inch attached 12" inches in the field. | ten decking supporting v<br>n or truss/rafter spacing t<br>to the roof truss/rafter (s<br>-OR- Any system of screen | yood shakes or wood<br>hat has an equivalent<br>paced a maximum of<br>ews, nails, adhesives, |
| _ a                                                                                                                                                                                                                                                                                                                                | other deck fastening system or truss/rafter spacing that is shown to have an equivalent or greater resistance than 8d nails spaced a maximum of 12 inches in the field or has a mean uplift resistance of at least 103 psf.  C. Plywood/OSB roof sheathing with a minimum thickness of 7/16"inch attached to the roof truss/rafter (spaced a maximum of |                                                                                                            |                                                                                                                            |                                                                                                                     |                                                                                              |
| 24"inches o.c.) by 8d common nails spaced a maximum of 6" inches in the fieldOR- Dimensional lumber/Tongue & Groove decking with a minimum of 2 nails per board (or 1 nail per board if each board is equal to or less than 6 inches in width)OR-  Inspectors Initials CP Property Address 1 SE Turtle Creek Dr Tequesta, FL 33469 |                                                                                                                                                                                                                                                                                                                                                         |                                                                                                            |                                                                                                                            |                                                                                                                     |                                                                                              |
| inspector                                                                                                                                                                                                                                                                                                                          | rs initials <u> </u>                                                                                                                                                                                                                                                                                                                                    | aress 1 OL Tuttle Cleek                                                                                    | Di Tequesia, FL 334                                                                                                        | 00                                                                                                                  |                                                                                              |

| Any system of screws, nails, adhesives, other deck fastening system or truss/rafter spacing that is shown to have an equivalent or greater resistance than 8d common nails spaced a maximum of 6 inches in the field or has a mean uplift resistance of at least 182 psf.                                                                                                                                                                                                                                     |  |  |
|---------------------------------------------------------------------------------------------------------------------------------------------------------------------------------------------------------------------------------------------------------------------------------------------------------------------------------------------------------------------------------------------------------------------------------------------------------------------------------------------------------------|--|--|
| D. Reinforced Concrete Roof Deck.                                                                                                                                                                                                                                                                                                                                                                                                                                                                             |  |  |
| E. Other:                                                                                                                                                                                                                                                                                                                                                                                                                                                                                                     |  |  |
| F. Unknown or unidentified.                                                                                                                                                                                                                                                                                                                                                                                                                                                                                   |  |  |
| G. No attic access.                                                                                                                                                                                                                                                                                                                                                                                                                                                                                           |  |  |
| 4. <b>Roof to Wall Attachment:</b> What is the <b>WEAKEST</b> roof to wall connection? (Do not include attachment of hip/valley jacks within 5 feet of the inside or outside corner of the roof in determination of WEAKEST type)                                                                                                                                                                                                                                                                             |  |  |
| A. Toe Nails                                                                                                                                                                                                                                                                                                                                                                                                                                                                                                  |  |  |
| Truss/rafter anchored to top plate of wall using nails driven at an angle through the truss/rafter and attached to the top plate of the wall, or                                                                                                                                                                                                                                                                                                                                                              |  |  |
| Metal connectors that do not meet the minimal conditions or requirements of B, C, or D                                                                                                                                                                                                                                                                                                                                                                                                                        |  |  |
| Minimal conditions to qualify for categories B, C, or D. All visible metal connectors are:                                                                                                                                                                                                                                                                                                                                                                                                                    |  |  |
| Secured to truss/rafter with a minimum of three (3) nails, and                                                                                                                                                                                                                                                                                                                                                                                                                                                |  |  |
| Attached to the wall top plate of the wall framing, or embedded in the bond beam, with less than a ½" gap from the blocking or truss/rafter <b>and</b> blocked no more than 1.5" of the truss/rafter, <b>and</b> free of visible severe corrosion.                                                                                                                                                                                                                                                            |  |  |
| B. Clips                                                                                                                                                                                                                                                                                                                                                                                                                                                                                                      |  |  |
| Metal connectors that do not wrap over the top of the truss/rafter, <b>or</b>                                                                                                                                                                                                                                                                                                                                                                                                                                 |  |  |
| Metal connectors with a minimum of 1 strap that wraps over the top of the truss/rafter and does not meet the nail position requirements of C or D, but is secured with a minimum of 3 nails.                                                                                                                                                                                                                                                                                                                  |  |  |
| C. Single Wraps  Metal connectors consisting of a single strap that wraps over the top of the truss/rafter and is secured with a                                                                                                                                                                                                                                                                                                                                                                              |  |  |
| minimum of 2 nails on the front side and a minimum of 1 nail on the opposing side.                                                                                                                                                                                                                                                                                                                                                                                                                            |  |  |
| D. Double Wraps                                                                                                                                                                                                                                                                                                                                                                                                                                                                                               |  |  |
| Metal Connectors consisting of 2 separate straps that are attached to the wall frame, or embedded in the bond beam, on either side of the truss/rafter where each strap wraps over the top of the truss/rafter and is secured with a minimum of 2 nails on the front side, and a minimum of 1 nail on the opposing side, <b>or</b>                                                                                                                                                                            |  |  |
| Metal connectors consisting of a single strap that wraps over the top of the truss/rafter, is secured to the wall on both sides, and is secured to the top plate with a minimum of three nails on each side.                                                                                                                                                                                                                                                                                                  |  |  |
| <ul><li>E. Structural Anchor bolts structurally connected or reinforced concrete roof.</li><li>F. Other:</li></ul>                                                                                                                                                                                                                                                                                                                                                                                            |  |  |
| G. Unknown or unidentified                                                                                                                                                                                                                                                                                                                                                                                                                                                                                    |  |  |
| H. No attic access                                                                                                                                                                                                                                                                                                                                                                                                                                                                                            |  |  |
| 5. <u>Roof Geometry</u> : What is the roof shape? (Do not consider roofs of porches or carports that are attached only to the fascia or wall of the host structure over unenclosed space in the determination of roof perimeter or roof area for roof geometry classification).                                                                                                                                                                                                                               |  |  |
| A. Hip Roof Hip roof with no other roof shapes greater than 10% of the total roof system perimeter.                                                                                                                                                                                                                                                                                                                                                                                                           |  |  |
| Total length of non-hip features: 0 feet; Total roof system perimeter: 425 feet  B. Flat Roof Roof on a building with 5 or more units where at least 90% of the main roof area has a roof slope of                                                                                                                                                                                                                                                                                                            |  |  |
| less than 2:12. Roof area with slope less than 2:12 sq ft; Total roof area sq ft  C. Other Roof Any roof that does not qualify as either (A) or (B) above.                                                                                                                                                                                                                                                                                                                                                    |  |  |
| <ul> <li>6. Secondary Water Resistance (SWR): (standard underlayments or hot-mopped felts do not qualify as an SWR)</li> <li>A. SWR (also called Sealed Roof Deck) Self-adhering polymer modified-bitumen roofing underlayment applied directly to the sheathing or foam adhesive SWR barrier (not foamed-on insulation) applied as a supplemental means to protect the dwelling from water intrusion in the event of roof covering loss.</li> <li>B. No SWR.</li> <li>C. Unknown or undetermined.</li> </ul> |  |  |
| Inspectors Initials CP Property Address 1 SE Turtle Creek Dr Tequesta, FL 33469                                                                                                                                                                                                                                                                                                                                                                                                                               |  |  |
| *This verification form is valid for up to five (5) years provided no material changes have been made to the structure or                                                                                                                                                                                                                                                                                                                                                                                     |  |  |