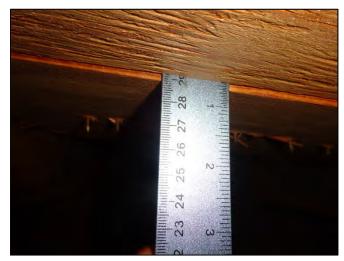

#### **Report Summary:**

1. Building Code: C. Built 1971

2. Roof Covering: A. All roof coverings listed meet FBC Product Approval

3. Roof Deck Attchment: C. 8d nail 6" Max Spacing

4. Roof to Wall Attachment: C. Single Wraps

# Uniform Mitigation Verification Inspection Form ony of this form and any documentation provided with the insurance policy

| Increation                                                                                                                                                                                                                                                                                                                         |                                                                                                                                                                                                                                                                                                                                                         | i unis form and any do                                                                                     | cumentation provid                                                                                                         | cu with the mounding                                                                                                | - poncy                                                                                      |
|------------------------------------------------------------------------------------------------------------------------------------------------------------------------------------------------------------------------------------------------------------------------------------------------------------------------------------|---------------------------------------------------------------------------------------------------------------------------------------------------------------------------------------------------------------------------------------------------------------------------------------------------------------------------------------------------------|------------------------------------------------------------------------------------------------------------|----------------------------------------------------------------------------------------------------------------------------|---------------------------------------------------------------------------------------------------------------------|----------------------------------------------------------------------------------------------|
| Inspection Date: November 13, 2018  Owner Information                                                                                                                                                                                                                                                                              |                                                                                                                                                                                                                                                                                                                                                         |                                                                                                            |                                                                                                                            |                                                                                                                     |                                                                                              |
| Owner Name: Turtle Creek Association #1 Inc.  Contact Person:                                                                                                                                                                                                                                                                      |                                                                                                                                                                                                                                                                                                                                                         |                                                                                                            |                                                                                                                            |                                                                                                                     |                                                                                              |
| Address: 1 SE Turtle Creek Dr                                                                                                                                                                                                                                                                                                      |                                                                                                                                                                                                                                                                                                                                                         |                                                                                                            |                                                                                                                            | Home Phone:                                                                                                         |                                                                                              |
| City: Teq                                                                                                                                                                                                                                                                                                                          |                                                                                                                                                                                                                                                                                                                                                         | Zip: 33469                                                                                                 |                                                                                                                            | Work Phone:                                                                                                         |                                                                                              |
| County:                                                                                                                                                                                                                                                                                                                            |                                                                                                                                                                                                                                                                                                                                                         | 2.17.00400                                                                                                 |                                                                                                                            | Cell Phone:                                                                                                         |                                                                                              |
|                                                                                                                                                                                                                                                                                                                                    | e Company:                                                                                                                                                                                                                                                                                                                                              |                                                                                                            |                                                                                                                            | Policy #:                                                                                                           |                                                                                              |
|                                                                                                                                                                                                                                                                                                                                    | Home: 1971                                                                                                                                                                                                                                                                                                                                              | # of Stories: 2                                                                                            |                                                                                                                            | Email:                                                                                                              |                                                                                              |
|                                                                                                                                                                                                                                                                                                                                    |                                                                                                                                                                                                                                                                                                                                                         |                                                                                                            |                                                                                                                            |                                                                                                                     |                                                                                              |
| accompa                                                                                                                                                                                                                                                                                                                            | Any documentation used in vary this form. At least one photo. The insurer may ask addition                                                                                                                                                                                                                                                              | otograph must accompan                                                                                     | y this form to validate                                                                                                    | e each attribute marked                                                                                             | in questions 3                                                                               |
| the H                                                                                                                                                                                                                                                                                                                              | ling Code: Was the structure b<br>VHZ (Miami-Dade or Broward                                                                                                                                                                                                                                                                                            | counties), South Florida E                                                                                 | Building Code (SFBC-9                                                                                                      | 4)?                                                                                                                 |                                                                                              |
| a                                                                                                                                                                                                                                                                                                                                  | a. Built in compliance with the ladate after 3/1/2002: Building P                                                                                                                                                                                                                                                                                       | ermit Application Date (MM                                                                                 | M/DD/YYYY)                                                                                                                 | -                                                                                                                   |                                                                                              |
| pı                                                                                                                                                                                                                                                                                                                                 | S. For the HVHZ Only: Built in rovide a permit application with                                                                                                                                                                                                                                                                                         | n a date after 9/1/1994: But                                                                               | ilding Permit Application                                                                                                  |                                                                                                                     | 94, 1995, and 1996                                                                           |
| X C                                                                                                                                                                                                                                                                                                                                | C. Unknown or does not meet th                                                                                                                                                                                                                                                                                                                          | e requirements of Answer                                                                                   | "A" or "B"                                                                                                                 |                                                                                                                     |                                                                                              |
| OR Y                                                                                                                                                                                                                                                                                                                               | Covering: Select all roof cover<br>ear of Original Installation/Reping identified.                                                                                                                                                                                                                                                                      |                                                                                                            |                                                                                                                            |                                                                                                                     | nce for each roof                                                                            |
| 2                                                                                                                                                                                                                                                                                                                                  | P. 2.1 Roof Covering Type:                                                                                                                                                                                                                                                                                                                              | ermit Application<br>Date                                                                                  | FBC or MDC<br>Product Approval #                                                                                           | Year of Original Installation or<br>Replacement                                                                     | No Information<br>Provided for<br>Compliance                                                 |
| [                                                                                                                                                                                                                                                                                                                                  | 1. Asphalt/Fiberglass Shingle                                                                                                                                                                                                                                                                                                                           | /                                                                                                          |                                                                                                                            |                                                                                                                     |                                                                                              |
|                                                                                                                                                                                                                                                                                                                                    | 2. Concrete/Clay Tile                                                                                                                                                                                                                                                                                                                                   | 08/06/08                                                                                                   |                                                                                                                            | 2008                                                                                                                | П                                                                                            |
|                                                                                                                                                                                                                                                                                                                                    | 3. Metal                                                                                                                                                                                                                                                                                                                                                |                                                                                                            |                                                                                                                            |                                                                                                                     |                                                                                              |
| _                                                                                                                                                                                                                                                                                                                                  | 4. Built Up                                                                                                                                                                                                                                                                                                                                             |                                                                                                            |                                                                                                                            |                                                                                                                     |                                                                                              |
|                                                                                                                                                                                                                                                                                                                                    | _                                                                                                                                                                                                                                                                                                                                                       | /<br>08/06/08                                                                                              |                                                                                                                            | 2008                                                                                                                |                                                                                              |
|                                                                                                                                                                                                                                                                                                                                    |                                                                                                                                                                                                                                                                                                                                                         |                                                                                                            |                                                                                                                            |                                                                                                                     |                                                                                              |
| L                                                                                                                                                                                                                                                                                                                                  | 6. Other                                                                                                                                                                                                                                                                                                                                                |                                                                                                            |                                                                                                                            |                                                                                                                     |                                                                                              |
| in B                                                                                                                                                                                                                                                                                                                               | A. All roof coverings listed above a stallation OR have a roofing personal stallation of coverings have a Mia poofing permit application after 9                                                                                                                                                                                                        | ermit application date on o<br>mi-Dade Product Approva                                                     | r after 3/1/02 OR the roal listing current at time                                                                         | of is original and built in of installation OR (for the                                                             | 2004 or later.<br>ne HVHZ only) a                                                            |
| □ C                                                                                                                                                                                                                                                                                                                                | C. One or more roof coverings d                                                                                                                                                                                                                                                                                                                         | o not meet the requirement                                                                                 | ts of Answer "A" or "B                                                                                                     |                                                                                                                     |                                                                                              |
| D                                                                                                                                                                                                                                                                                                                                  | O. No roof coverings meet the re                                                                                                                                                                                                                                                                                                                        | equirements of Answer "A"                                                                                  | or "B".                                                                                                                    |                                                                                                                     |                                                                                              |
| 3. <b>Roof</b>                                                                                                                                                                                                                                                                                                                     | <b>Deck Attachment</b> : What is the                                                                                                                                                                                                                                                                                                                    | weakest form of roof dec                                                                                   | k attachment?                                                                                                              |                                                                                                                     |                                                                                              |
| B B                                                                                                                                                                                                                                                                                                                                | A. Plywood/Oriented strand boay staples or 6d nails spaced at hinglesOR- Any system of schean uplift less than that requires. Plywood/OSB roof sheathing 4"inches o.c.) by 8d common in                                                                                                                                                                 | rews, nails, adhesives, other d for Options B or C below with a minimum thickness ails spaced a maximum of | tached to the roof truss." in the fieldOR- Batter deck fastening system.  s of 7/16"inch attached 12" inches in the field. | ten decking supporting v<br>n or truss/rafter spacing t<br>to the roof truss/rafter (s<br>-OR- Any system of screen | yood shakes or wood<br>hat has an equivalent<br>paced a maximum of<br>ews, nails, adhesives, |
| _ a                                                                                                                                                                                                                                                                                                                                | other deck fastening system or truss/rafter spacing that is shown to have an equivalent or greater resistance than 8d nails spaced a maximum of 12 inches in the field or has a mean uplift resistance of at least 103 psf.  C. Plywood/OSB roof sheathing with a minimum thickness of 7/16"inch attached to the roof truss/rafter (spaced a maximum of |                                                                                                            |                                                                                                                            |                                                                                                                     |                                                                                              |
| 24"inches o.c.) by 8d common nails spaced a maximum of 6" inches in the fieldOR- Dimensional lumber/Tongue & Groove decking with a minimum of 2 nails per board (or 1 nail per board if each board is equal to or less than 6 inches in width)OR-  Inspectors Initials CP Property Address 1 SE Turtle Creek Dr Tequesta, FL 33469 |                                                                                                                                                                                                                                                                                                                                                         |                                                                                                            |                                                                                                                            |                                                                                                                     |                                                                                              |
| inspector                                                                                                                                                                                                                                                                                                                          | rs initials <u> </u>                                                                                                                                                                                                                                                                                                                                    | aress 1 OL Tuttle Cleek                                                                                    | Di Tequesia, FL 334                                                                                                        | 00                                                                                                                  |                                                                                              |

| Any system of screws, nails, adhesives, other deck fastening system or truss/rafter spacing that is shown to have an equivalent or greater resistance than 8d common nails spaced a maximum of 6 inches in the field or has a mean uplift resistance of at least 182 psf.                                                                                                                                                                                                                                     |  |  |
|---------------------------------------------------------------------------------------------------------------------------------------------------------------------------------------------------------------------------------------------------------------------------------------------------------------------------------------------------------------------------------------------------------------------------------------------------------------------------------------------------------------|--|--|
| D. Reinforced Concrete Roof Deck.                                                                                                                                                                                                                                                                                                                                                                                                                                                                             |  |  |
| E. Other:                                                                                                                                                                                                                                                                                                                                                                                                                                                                                                     |  |  |
| F. Unknown or unidentified.                                                                                                                                                                                                                                                                                                                                                                                                                                                                                   |  |  |
| G. No attic access.                                                                                                                                                                                                                                                                                                                                                                                                                                                                                           |  |  |
| 4. <b>Roof to Wall Attachment:</b> What is the <b>WEAKEST</b> roof to wall connection? (Do not include attachment of hip/valley jacks within 5 feet of the inside or outside corner of the roof in determination of WEAKEST type)                                                                                                                                                                                                                                                                             |  |  |
| A. Toe Nails                                                                                                                                                                                                                                                                                                                                                                                                                                                                                                  |  |  |
| Truss/rafter anchored to top plate of wall using nails driven at an angle through the truss/rafter and attached to the top plate of the wall, or                                                                                                                                                                                                                                                                                                                                                              |  |  |
| Metal connectors that do not meet the minimal conditions or requirements of B, C, or D                                                                                                                                                                                                                                                                                                                                                                                                                        |  |  |
| Minimal conditions to qualify for categories B, C, or D. All visible metal connectors are:                                                                                                                                                                                                                                                                                                                                                                                                                    |  |  |
| Secured to truss/rafter with a minimum of three (3) nails, and                                                                                                                                                                                                                                                                                                                                                                                                                                                |  |  |
| Attached to the wall top plate of the wall framing, or embedded in the bond beam, with less than a ½" gap from the blocking or truss/rafter <b>and</b> blocked no more than 1.5" of the truss/rafter, <b>and</b> free of visible severe corrosion.                                                                                                                                                                                                                                                            |  |  |
| B. Clips                                                                                                                                                                                                                                                                                                                                                                                                                                                                                                      |  |  |
| Metal connectors that do not wrap over the top of the truss/rafter, <b>or</b>                                                                                                                                                                                                                                                                                                                                                                                                                                 |  |  |
| Metal connectors with a minimum of 1 strap that wraps over the top of the truss/rafter and does not meet the nail position requirements of C or D, but is secured with a minimum of 3 nails.                                                                                                                                                                                                                                                                                                                  |  |  |
| C. Single Wraps  Metal connectors consisting of a single strap that wraps over the top of the truss/rafter and is secured with a                                                                                                                                                                                                                                                                                                                                                                              |  |  |
| minimum of 2 nails on the front side and a minimum of 1 nail on the opposing side.                                                                                                                                                                                                                                                                                                                                                                                                                            |  |  |
| D. Double Wraps                                                                                                                                                                                                                                                                                                                                                                                                                                                                                               |  |  |
| Metal Connectors consisting of 2 separate straps that are attached to the wall frame, or embedded in the bond beam, on either side of the truss/rafter where each strap wraps over the top of the truss/rafter and is secured with a minimum of 2 nails on the front side, and a minimum of 1 nail on the opposing side, <b>or</b>                                                                                                                                                                            |  |  |
| Metal connectors consisting of a single strap that wraps over the top of the truss/rafter, is secured to the wall on both sides, and is secured to the top plate with a minimum of three nails on each side.                                                                                                                                                                                                                                                                                                  |  |  |
| <ul><li>E. Structural Anchor bolts structurally connected or reinforced concrete roof.</li><li>F. Other:</li></ul>                                                                                                                                                                                                                                                                                                                                                                                            |  |  |
| G. Unknown or unidentified                                                                                                                                                                                                                                                                                                                                                                                                                                                                                    |  |  |
| H. No attic access                                                                                                                                                                                                                                                                                                                                                                                                                                                                                            |  |  |
| 5. <u>Roof Geometry</u> : What is the roof shape? (Do not consider roofs of porches or carports that are attached only to the fascia or wall of the host structure over unenclosed space in the determination of roof perimeter or roof area for roof geometry classification).                                                                                                                                                                                                                               |  |  |
| A. Hip Roof Hip roof with no other roof shapes greater than 10% of the total roof system perimeter.                                                                                                                                                                                                                                                                                                                                                                                                           |  |  |
| Total length of non-hip features: 0 feet; Total roof system perimeter: 425 feet  B. Flat Roof Roof on a building with 5 or more units where at least 90% of the main roof area has a roof slope of                                                                                                                                                                                                                                                                                                            |  |  |
| less than 2:12. Roof area with slope less than 2:12 sq ft; Total roof area sq ft  C. Other Roof Any roof that does not qualify as either (A) or (B) above.                                                                                                                                                                                                                                                                                                                                                    |  |  |
| <ul> <li>6. Secondary Water Resistance (SWR): (standard underlayments or hot-mopped felts do not qualify as an SWR)</li> <li>A. SWR (also called Sealed Roof Deck) Self-adhering polymer modified-bitumen roofing underlayment applied directly to the sheathing or foam adhesive SWR barrier (not foamed-on insulation) applied as a supplemental means to protect the dwelling from water intrusion in the event of roof covering loss.</li> <li>B. No SWR.</li> <li>C. Unknown or undetermined.</li> </ul> |  |  |
| Inspectors Initials CP Property Address 1 SE Turtle Creek Dr Tequesta, FL 33469                                                                                                                                                                                                                                                                                                                                                                                                                               |  |  |
| *This verification form is valid for up to five (5) years provided no material changes have been made to the structure or                                                                                                                                                                                                                                                                                                                                                                                     |  |  |