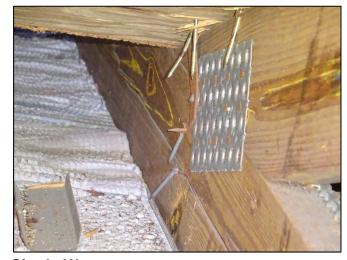

#### **Report Summary:**

1. Building Code: C. Built 1971

2. Roof Covering: A. All roof coverings listed meet FBC Product Approval

3. Roof Deck Attchment: C. 8d nail 6" Max Spacing

4. Roof to Wall Attachment: C. Single Wraps

| Any system of screws, nails, adhesives, other deck fastening system or truss/rafter spacing that is shown to have an equivalent or greater resistance than 8d common nails spaced a maximum of 6 inches in the field or has a mean uplift resistance of at least 182 psf.                                                                                                                                                                                                                                     |  |  |
|---------------------------------------------------------------------------------------------------------------------------------------------------------------------------------------------------------------------------------------------------------------------------------------------------------------------------------------------------------------------------------------------------------------------------------------------------------------------------------------------------------------|--|--|
| D. Reinforced Concrete Roof Deck.                                                                                                                                                                                                                                                                                                                                                                                                                                                                             |  |  |
| E. Other:                                                                                                                                                                                                                                                                                                                                                                                                                                                                                                     |  |  |
| F. Unknown or unidentified.                                                                                                                                                                                                                                                                                                                                                                                                                                                                                   |  |  |
| G. No attic access.                                                                                                                                                                                                                                                                                                                                                                                                                                                                                           |  |  |
| 4. <b>Roof to Wall Attachment:</b> What is the <b>WEAKEST</b> roof to wall connection? (Do not include attachment of hip/valley jacks within 5 feet of the inside or outside corner of the roof in determination of WEAKEST type)                                                                                                                                                                                                                                                                             |  |  |
| A. Toe Nails                                                                                                                                                                                                                                                                                                                                                                                                                                                                                                  |  |  |
| Truss/rafter anchored to top plate of wall using nails driven at an angle through the truss/rafter and attached to the top plate of the wall, or                                                                                                                                                                                                                                                                                                                                                              |  |  |
| Metal connectors that do not meet the minimal conditions or requirements of B, C, or D                                                                                                                                                                                                                                                                                                                                                                                                                        |  |  |
| Minimal conditions to qualify for categories B, C, or D. All visible metal connectors are:                                                                                                                                                                                                                                                                                                                                                                                                                    |  |  |
| Secured to truss/rafter with a minimum of three (3) nails, and                                                                                                                                                                                                                                                                                                                                                                                                                                                |  |  |
| Attached to the wall top plate of the wall framing, or embedded in the bond beam, with less than a ½" gap from the blocking or truss/rafter <b>and</b> blocked no more than 1.5" of the truss/rafter, <b>and</b> free of visible severe corrosion.                                                                                                                                                                                                                                                            |  |  |
| B. Clips                                                                                                                                                                                                                                                                                                                                                                                                                                                                                                      |  |  |
| Metal connectors that do not wrap over the top of the truss/rafter, <b>or</b>                                                                                                                                                                                                                                                                                                                                                                                                                                 |  |  |
| Metal connectors with a minimum of 1 strap that wraps over the top of the truss/rafter and does not meet the nail position requirements of C or D, but is secured with a minimum of 3 nails.                                                                                                                                                                                                                                                                                                                  |  |  |
| C. Single Wraps  Metal connectors consisting of a single strap that wraps over the top of the truss/rafter and is secured with a                                                                                                                                                                                                                                                                                                                                                                              |  |  |
| minimum of 2 nails on the front side and a minimum of 1 nail on the opposing side.                                                                                                                                                                                                                                                                                                                                                                                                                            |  |  |
| D. Double Wraps                                                                                                                                                                                                                                                                                                                                                                                                                                                                                               |  |  |
| Metal Connectors consisting of 2 separate straps that are attached to the wall frame, or embedded in the bond beam, on either side of the truss/rafter where each strap wraps over the top of the truss/rafter and is secured with a minimum of 2 nails on the front side, and a minimum of 1 nail on the opposing side, <b>or</b>                                                                                                                                                                            |  |  |
| Metal connectors consisting of a single strap that wraps over the top of the truss/rafter, is secured to the wall on both sides, and is secured to the top plate with a minimum of three nails on each side.                                                                                                                                                                                                                                                                                                  |  |  |
| <ul><li>E. Structural Anchor bolts structurally connected or reinforced concrete roof.</li><li>F. Other:</li></ul>                                                                                                                                                                                                                                                                                                                                                                                            |  |  |
| G. Unknown or unidentified                                                                                                                                                                                                                                                                                                                                                                                                                                                                                    |  |  |
| H. No attic access                                                                                                                                                                                                                                                                                                                                                                                                                                                                                            |  |  |
| 5. <u>Roof Geometry</u> : What is the roof shape? (Do not consider roofs of porches or carports that are attached only to the fascia or wall of the host structure over unenclosed space in the determination of roof perimeter or roof area for roof geometry classification).                                                                                                                                                                                                                               |  |  |
| A. Hip Roof Hip roof with no other roof shapes greater than 10% of the total roof system perimeter.                                                                                                                                                                                                                                                                                                                                                                                                           |  |  |
| Total length of non-hip features: 0 feet; Total roof system perimeter: 425 feet  B. Flat Roof Roof on a building with 5 or more units where at least 90% of the main roof area has a roof slope of                                                                                                                                                                                                                                                                                                            |  |  |
| less than 2:12. Roof area with slope less than 2:12 sq ft; Total roof area sq ft  C. Other Roof Any roof that does not qualify as either (A) or (B) above.                                                                                                                                                                                                                                                                                                                                                    |  |  |
| <ul> <li>6. Secondary Water Resistance (SWR): (standard underlayments or hot-mopped felts do not qualify as an SWR)</li> <li>A. SWR (also called Sealed Roof Deck) Self-adhering polymer modified-bitumen roofing underlayment applied directly to the sheathing or foam adhesive SWR barrier (not foamed-on insulation) applied as a supplemental means to protect the dwelling from water intrusion in the event of roof covering loss.</li> <li>B. No SWR.</li> <li>C. Unknown or undetermined.</li> </ul> |  |  |
| Inspectors Initials CP Property Address 1 SE Turtle Creek Dr Tequesta, FL 33469                                                                                                                                                                                                                                                                                                                                                                                                                               |  |  |
| *This verification form is valid for up to five (5) years provided no material changes have been made to the structure or                                                                                                                                                                                                                                                                                                                                                                                     |  |  |