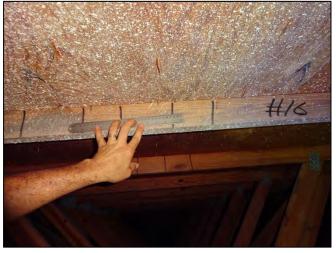

#### **Report Summary:**

1. Building Code: C. Built 1971

2. Roof Covering: A. All roof coverings listed meet FBC Product Approval

3. Roof Deck Attchment: C. 8d nail 6" Max Spacing

4. Roof to Wall Attachment: C. Single Wraps

| Any system of screws, nails, adhesives, other deck fastening system or truss/rafter spacing that is shown to have an equivalent or greater resistance than 8d common nails spaced a maximum of 6 inches in the field or has a mean uplift resistance of at least 182 psf.                                                                                                                                                                                                                                     |  |  |
|---------------------------------------------------------------------------------------------------------------------------------------------------------------------------------------------------------------------------------------------------------------------------------------------------------------------------------------------------------------------------------------------------------------------------------------------------------------------------------------------------------------|--|--|
| D. Reinforced Concrete Roof Deck.                                                                                                                                                                                                                                                                                                                                                                                                                                                                             |  |  |
| E. Other:                                                                                                                                                                                                                                                                                                                                                                                                                                                                                                     |  |  |
| F. Unknown or unidentified.                                                                                                                                                                                                                                                                                                                                                                                                                                                                                   |  |  |
| G. No attic access.                                                                                                                                                                                                                                                                                                                                                                                                                                                                                           |  |  |
| 4. <b>Roof to Wall Attachment:</b> What is the <b>WEAKEST</b> roof to wall connection? (Do not include attachment of hip/valley jacks within 5 feet of the inside or outside corner of the roof in determination of WEAKEST type)                                                                                                                                                                                                                                                                             |  |  |
| A. Toe Nails                                                                                                                                                                                                                                                                                                                                                                                                                                                                                                  |  |  |
| Truss/rafter anchored to top plate of wall using nails driven at an angle through the truss/rafter and attached to the top plate of the wall, or                                                                                                                                                                                                                                                                                                                                                              |  |  |
| Metal connectors that do not meet the minimal conditions or requirements of B, C, or D                                                                                                                                                                                                                                                                                                                                                                                                                        |  |  |
| Minimal conditions to qualify for categories B, C, or D. All visible metal connectors are:                                                                                                                                                                                                                                                                                                                                                                                                                    |  |  |
| Secured to truss/rafter with a minimum of three (3) nails, and                                                                                                                                                                                                                                                                                                                                                                                                                                                |  |  |
| Attached to the wall top plate of the wall framing, or embedded in the bond beam, with less than a ½" gap from the blocking or truss/rafter <b>and</b> blocked no more than 1.5" of the truss/rafter, <b>and</b> free of visible severe corrosion.                                                                                                                                                                                                                                                            |  |  |
| B. Clips                                                                                                                                                                                                                                                                                                                                                                                                                                                                                                      |  |  |
| Metal connectors that do not wrap over the top of the truss/rafter, <b>or</b>                                                                                                                                                                                                                                                                                                                                                                                                                                 |  |  |
| Metal connectors with a minimum of 1 strap that wraps over the top of the truss/rafter and does not meet the nail position requirements of C or D, but is secured with a minimum of 3 nails.                                                                                                                                                                                                                                                                                                                  |  |  |
| C. Single Wraps  Metal connectors consisting of a single strap that wraps over the top of the truss/rafter and is secured with a                                                                                                                                                                                                                                                                                                                                                                              |  |  |
| minimum of 2 nails on the front side and a minimum of 1 nail on the opposing side.                                                                                                                                                                                                                                                                                                                                                                                                                            |  |  |
| D. Double Wraps                                                                                                                                                                                                                                                                                                                                                                                                                                                                                               |  |  |
| Metal Connectors consisting of 2 separate straps that are attached to the wall frame, or embedded in the bond beam, on either side of the truss/rafter where each strap wraps over the top of the truss/rafter and is secured with a minimum of 2 nails on the front side, and a minimum of 1 nail on the opposing side, <b>or</b>                                                                                                                                                                            |  |  |
| Metal connectors consisting of a single strap that wraps over the top of the truss/rafter, is secured to the wall on both sides, and is secured to the top plate with a minimum of three nails on each side.                                                                                                                                                                                                                                                                                                  |  |  |
| <ul><li>E. Structural Anchor bolts structurally connected or reinforced concrete roof.</li><li>F. Other:</li></ul>                                                                                                                                                                                                                                                                                                                                                                                            |  |  |
| G. Unknown or unidentified                                                                                                                                                                                                                                                                                                                                                                                                                                                                                    |  |  |
| H. No attic access                                                                                                                                                                                                                                                                                                                                                                                                                                                                                            |  |  |
| 5. <u>Roof Geometry</u> : What is the roof shape? (Do not consider roofs of porches or carports that are attached only to the fascia or wall of the host structure over unenclosed space in the determination of roof perimeter or roof area for roof geometry classification).                                                                                                                                                                                                                               |  |  |
| A. Hip Roof Hip roof with no other roof shapes greater than 10% of the total roof system perimeter.                                                                                                                                                                                                                                                                                                                                                                                                           |  |  |
| Total length of non-hip features: 0 feet; Total roof system perimeter: 425 feet  B. Flat Roof Roof on a building with 5 or more units where at least 90% of the main roof area has a roof slope of                                                                                                                                                                                                                                                                                                            |  |  |
| less than 2:12. Roof area with slope less than 2:12 sq ft; Total roof area sq ft  C. Other Roof Any roof that does not qualify as either (A) or (B) above.                                                                                                                                                                                                                                                                                                                                                    |  |  |
| <ul> <li>6. Secondary Water Resistance (SWR): (standard underlayments or hot-mopped felts do not qualify as an SWR)</li> <li>A. SWR (also called Sealed Roof Deck) Self-adhering polymer modified-bitumen roofing underlayment applied directly to the sheathing or foam adhesive SWR barrier (not foamed-on insulation) applied as a supplemental means to protect the dwelling from water intrusion in the event of roof covering loss.</li> <li>B. No SWR.</li> <li>C. Unknown or undetermined.</li> </ul> |  |  |
| Inspectors Initials CP Property Address 1 SE Turtle Creek Dr Tequesta, FL 33469                                                                                                                                                                                                                                                                                                                                                                                                                               |  |  |
| *This verification form is valid for up to five (5) years provided no material changes have been made to the structure or                                                                                                                                                                                                                                                                                                                                                                                     |  |  |