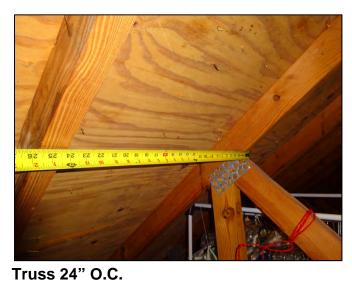

5. Roof Geometry: A. Hip Roof

6. SWR: **B. No SWR** 

7. Opening Protection Credit: X.

8. Construction Type: 100% Concrete/Masonry - 0% Wood Frame - 0% Other