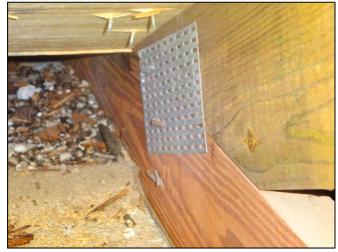

| Any system of screws, nails, adhesives, other deck fastening system or truss/rafter spacing that is shown to have an equivalent or greater resistance than 8d common nails spaced a maximum of 6 inches in the field or has a mean uplift resistance of at least 182 psf.                                                                                                                                                                                                                                     |  |  |
|---------------------------------------------------------------------------------------------------------------------------------------------------------------------------------------------------------------------------------------------------------------------------------------------------------------------------------------------------------------------------------------------------------------------------------------------------------------------------------------------------------------|--|--|
| D. Reinforced Concrete Roof Deck.                                                                                                                                                                                                                                                                                                                                                                                                                                                                             |  |  |
| E. Other:                                                                                                                                                                                                                                                                                                                                                                                                                                                                                                     |  |  |
| F. Unknown or unidentified.                                                                                                                                                                                                                                                                                                                                                                                                                                                                                   |  |  |
| G. No attic access.                                                                                                                                                                                                                                                                                                                                                                                                                                                                                           |  |  |
| 4. <b>Roof to Wall Attachment:</b> What is the <b>WEAKEST</b> roof to wall connection? (Do not include attachment of hip/valley jacks within 5 feet of the inside or outside corner of the roof in determination of WEAKEST type)                                                                                                                                                                                                                                                                             |  |  |
| A. Toe Nails                                                                                                                                                                                                                                                                                                                                                                                                                                                                                                  |  |  |
| Truss/rafter anchored to top plate of wall using nails driven at an angle through the truss/rafter and attached to the top plate of the wall, or                                                                                                                                                                                                                                                                                                                                                              |  |  |
| Metal connectors that do not meet the minimal conditions or requirements of B, C, or D                                                                                                                                                                                                                                                                                                                                                                                                                        |  |  |
| Minimal conditions to qualify for categories B, C, or D. All visible metal connectors are:                                                                                                                                                                                                                                                                                                                                                                                                                    |  |  |
| Secured to truss/rafter with a minimum of three (3) nails, and                                                                                                                                                                                                                                                                                                                                                                                                                                                |  |  |
| Attached to the wall top plate of the wall framing, or embedded in the bond beam, with less than a ½" gap from the blocking or truss/rafter <b>and</b> blocked no more than 1.5" of the truss/rafter, <b>and</b> free of visible severe corrosion.                                                                                                                                                                                                                                                            |  |  |
| B. Clips                                                                                                                                                                                                                                                                                                                                                                                                                                                                                                      |  |  |
| Metal connectors that do not wrap over the top of the truss/rafter, <b>or</b>                                                                                                                                                                                                                                                                                                                                                                                                                                 |  |  |
| Metal connectors with a minimum of 1 strap that wraps over the top of the truss/rafter and does not meet the nail position requirements of C or D, but is secured with a minimum of 3 nails.                                                                                                                                                                                                                                                                                                                  |  |  |
| C. Single Wraps  Metal connectors consisting of a single strap that wraps over the top of the truss/rafter and is secured with a                                                                                                                                                                                                                                                                                                                                                                              |  |  |
| minimum of 2 nails on the front side and a minimum of 1 nail on the opposing side.                                                                                                                                                                                                                                                                                                                                                                                                                            |  |  |
| D. Double Wraps                                                                                                                                                                                                                                                                                                                                                                                                                                                                                               |  |  |
| Metal Connectors consisting of 2 separate straps that are attached to the wall frame, or embedded in the bond beam, on either side of the truss/rafter where each strap wraps over the top of the truss/rafter and is secured with a minimum of 2 nails on the front side, and a minimum of 1 nail on the opposing side, <b>or</b>                                                                                                                                                                            |  |  |
| Metal connectors consisting of a single strap that wraps over the top of the truss/rafter, is secured to the wall on both sides, and is secured to the top plate with a minimum of three nails on each side.                                                                                                                                                                                                                                                                                                  |  |  |
| <ul><li>E. Structural Anchor bolts structurally connected or reinforced concrete roof.</li><li>F. Other:</li></ul>                                                                                                                                                                                                                                                                                                                                                                                            |  |  |
| G. Unknown or unidentified                                                                                                                                                                                                                                                                                                                                                                                                                                                                                    |  |  |
| H. No attic access                                                                                                                                                                                                                                                                                                                                                                                                                                                                                            |  |  |
| 5. <u>Roof Geometry</u> : What is the roof shape? (Do not consider roofs of porches or carports that are attached only to the fascia or wall of the host structure over unenclosed space in the determination of roof perimeter or roof area for roof geometry classification).                                                                                                                                                                                                                               |  |  |
| A. Hip Roof Hip roof with no other roof shapes greater than 10% of the total roof system perimeter.                                                                                                                                                                                                                                                                                                                                                                                                           |  |  |
| Total length of non-hip features: 0 feet; Total roof system perimeter: 425 feet  B. Flat Roof Roof on a building with 5 or more units where at least 90% of the main roof area has a roof slope of                                                                                                                                                                                                                                                                                                            |  |  |
| less than 2:12. Roof area with slope less than 2:12 sq ft; Total roof area sq ft  C. Other Roof Any roof that does not qualify as either (A) or (B) above.                                                                                                                                                                                                                                                                                                                                                    |  |  |
| <ul> <li>6. Secondary Water Resistance (SWR): (standard underlayments or hot-mopped felts do not qualify as an SWR)</li> <li>A. SWR (also called Sealed Roof Deck) Self-adhering polymer modified-bitumen roofing underlayment applied directly to the sheathing or foam adhesive SWR barrier (not foamed-on insulation) applied as a supplemental means to protect the dwelling from water intrusion in the event of roof covering loss.</li> <li>B. No SWR.</li> <li>C. Unknown or undetermined.</li> </ul> |  |  |
| Inspectors Initials CP Property Address 1 SE Turtle Creek Dr Tequesta, FL 33469                                                                                                                                                                                                                                                                                                                                                                                                                               |  |  |
| *This verification form is valid for up to five (5) years provided no material changes have been made to the structure or                                                                                                                                                                                                                                                                                                                                                                                     |  |  |