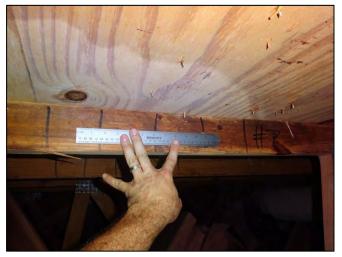

| Any system of screws, nails, adhesives, other deck fastening system or truss/rafter spacing that is shown to have an equivalent or greater resistance than 8d common nails spaced a maximum of 6 inches in the field or has a mean uplift resistance of at least 182 psf.                                                                                                                                                                                                                                     |  |  |
|---------------------------------------------------------------------------------------------------------------------------------------------------------------------------------------------------------------------------------------------------------------------------------------------------------------------------------------------------------------------------------------------------------------------------------------------------------------------------------------------------------------|--|--|
| D. Reinforced Concrete Roof Deck.                                                                                                                                                                                                                                                                                                                                                                                                                                                                             |  |  |
| E. Other:                                                                                                                                                                                                                                                                                                                                                                                                                                                                                                     |  |  |
| F. Unknown or unidentified.                                                                                                                                                                                                                                                                                                                                                                                                                                                                                   |  |  |
| G. No attic access.                                                                                                                                                                                                                                                                                                                                                                                                                                                                                           |  |  |
| 4. <b>Roof to Wall Attachment:</b> What is the <b>WEAKEST</b> roof to wall connection? (Do not include attachment of hip/valley jacks within 5 feet of the inside or outside corner of the roof in determination of WEAKEST type)                                                                                                                                                                                                                                                                             |  |  |
| A. Toe Nails                                                                                                                                                                                                                                                                                                                                                                                                                                                                                                  |  |  |
| Truss/rafter anchored to top plate of wall using nails driven at an angle through the truss/rafter and attached to the top plate of the wall, or                                                                                                                                                                                                                                                                                                                                                              |  |  |
| Metal connectors that do not meet the minimal conditions or requirements of B, C, or D                                                                                                                                                                                                                                                                                                                                                                                                                        |  |  |
| Minimal conditions to qualify for categories B, C, or D. All visible metal connectors are:                                                                                                                                                                                                                                                                                                                                                                                                                    |  |  |
| Secured to truss/rafter with a minimum of three (3) nails, and                                                                                                                                                                                                                                                                                                                                                                                                                                                |  |  |
| Attached to the wall top plate of the wall framing, or embedded in the bond beam, with less than a ½" gap from the blocking or truss/rafter <b>and</b> blocked no more than 1.5" of the truss/rafter, <b>and</b> free of visible severe corrosion.                                                                                                                                                                                                                                                            |  |  |
| B. Clips                                                                                                                                                                                                                                                                                                                                                                                                                                                                                                      |  |  |
| Metal connectors that do not wrap over the top of the truss/rafter, <b>or</b>                                                                                                                                                                                                                                                                                                                                                                                                                                 |  |  |
| Metal connectors with a minimum of 1 strap that wraps over the top of the truss/rafter and does not meet the nail position requirements of C or D, but is secured with a minimum of 3 nails.                                                                                                                                                                                                                                                                                                                  |  |  |
| C. Single Wraps  Metal connectors consisting of a single strap that wraps over the top of the truss/rafter and is secured with a                                                                                                                                                                                                                                                                                                                                                                              |  |  |
| minimum of 2 nails on the front side and a minimum of 1 nail on the opposing side.                                                                                                                                                                                                                                                                                                                                                                                                                            |  |  |
| D. Double Wraps                                                                                                                                                                                                                                                                                                                                                                                                                                                                                               |  |  |
| Metal Connectors consisting of 2 separate straps that are attached to the wall frame, or embedded in the bond beam, on either side of the truss/rafter where each strap wraps over the top of the truss/rafter and is secured with a minimum of 2 nails on the front side, and a minimum of 1 nail on the opposing side, <b>or</b>                                                                                                                                                                            |  |  |
| Metal connectors consisting of a single strap that wraps over the top of the truss/rafter, is secured to the wall on both sides, and is secured to the top plate with a minimum of three nails on each side.                                                                                                                                                                                                                                                                                                  |  |  |
| <ul><li>E. Structural Anchor bolts structurally connected or reinforced concrete roof.</li><li>F. Other:</li></ul>                                                                                                                                                                                                                                                                                                                                                                                            |  |  |
| G. Unknown or unidentified                                                                                                                                                                                                                                                                                                                                                                                                                                                                                    |  |  |
| H. No attic access                                                                                                                                                                                                                                                                                                                                                                                                                                                                                            |  |  |
| 5. <u>Roof Geometry</u> : What is the roof shape? (Do not consider roofs of porches or carports that are attached only to the fascia or wall of the host structure over unenclosed space in the determination of roof perimeter or roof area for roof geometry classification).                                                                                                                                                                                                                               |  |  |
| A. Hip Roof Hip roof with no other roof shapes greater than 10% of the total roof system perimeter.                                                                                                                                                                                                                                                                                                                                                                                                           |  |  |
| Total length of non-hip features: 0 feet; Total roof system perimeter: 425 feet  B. Flat Roof Roof on a building with 5 or more units where at least 90% of the main roof area has a roof slope of                                                                                                                                                                                                                                                                                                            |  |  |
| less than 2:12. Roof area with slope less than 2:12 sq ft; Total roof area sq ft  C. Other Roof Any roof that does not qualify as either (A) or (B) above.                                                                                                                                                                                                                                                                                                                                                    |  |  |
| <ul> <li>6. Secondary Water Resistance (SWR): (standard underlayments or hot-mopped felts do not qualify as an SWR)</li> <li>A. SWR (also called Sealed Roof Deck) Self-adhering polymer modified-bitumen roofing underlayment applied directly to the sheathing or foam adhesive SWR barrier (not foamed-on insulation) applied as a supplemental means to protect the dwelling from water intrusion in the event of roof covering loss.</li> <li>B. No SWR.</li> <li>C. Unknown or undetermined.</li> </ul> |  |  |
| Inspectors Initials CP Property Address 1 SE Turtle Creek Dr Tequesta, FL 33469                                                                                                                                                                                                                                                                                                                                                                                                                               |  |  |
| *This verification form is valid for up to five (5) years provided no material changes have been made to the structure or                                                                                                                                                                                                                                                                                                                                                                                     |  |  |