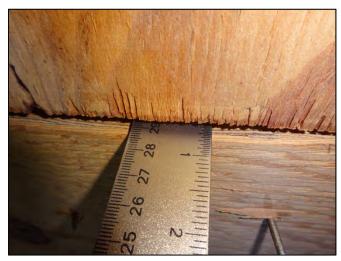

| Any system of screws, nails, adhesives, other deck fastening system or truss/rafter spacing that is shown to have an equivalent or greater resistance than 8d common nails spaced a maximum of 6 inches in the field or has a mean uplift resistance of at least 182 psf.                                                                                                                                                                                                                                     |  |  |
|---------------------------------------------------------------------------------------------------------------------------------------------------------------------------------------------------------------------------------------------------------------------------------------------------------------------------------------------------------------------------------------------------------------------------------------------------------------------------------------------------------------|--|--|
| D. Reinforced Concrete Roof Deck.                                                                                                                                                                                                                                                                                                                                                                                                                                                                             |  |  |
| E. Other:                                                                                                                                                                                                                                                                                                                                                                                                                                                                                                     |  |  |
| F. Unknown or unidentified.                                                                                                                                                                                                                                                                                                                                                                                                                                                                                   |  |  |
| G. No attic access.                                                                                                                                                                                                                                                                                                                                                                                                                                                                                           |  |  |
| 4. <b>Roof to Wall Attachment:</b> What is the <b>WEAKEST</b> roof to wall connection? (Do not include attachment of hip/valley jacks within 5 feet of the inside or outside corner of the roof in determination of WEAKEST type)                                                                                                                                                                                                                                                                             |  |  |
| A. Toe Nails                                                                                                                                                                                                                                                                                                                                                                                                                                                                                                  |  |  |
| Truss/rafter anchored to top plate of wall using nails driven at an angle through the truss/rafter and attached to the top plate of the wall, or                                                                                                                                                                                                                                                                                                                                                              |  |  |
| Metal connectors that do not meet the minimal conditions or requirements of B, C, or D                                                                                                                                                                                                                                                                                                                                                                                                                        |  |  |
| Minimal conditions to qualify for categories B, C, or D. All visible metal connectors are:                                                                                                                                                                                                                                                                                                                                                                                                                    |  |  |
| Secured to truss/rafter with a minimum of three (3) nails, and                                                                                                                                                                                                                                                                                                                                                                                                                                                |  |  |
| Attached to the wall top plate of the wall framing, or embedded in the bond beam, with less than a ½" gap from the blocking or truss/rafter <b>and</b> blocked no more than 1.5" of the truss/rafter, <b>and</b> free of visible severe corrosion.                                                                                                                                                                                                                                                            |  |  |
| B. Clips                                                                                                                                                                                                                                                                                                                                                                                                                                                                                                      |  |  |
| Metal connectors that do not wrap over the top of the truss/rafter, <b>or</b>                                                                                                                                                                                                                                                                                                                                                                                                                                 |  |  |
| Metal connectors with a minimum of 1 strap that wraps over the top of the truss/rafter and does not meet the nail position requirements of C or D, but is secured with a minimum of 3 nails.                                                                                                                                                                                                                                                                                                                  |  |  |
| C. Single Wraps  Metal connectors consisting of a single strap that wraps over the top of the truss/rafter and is secured with a                                                                                                                                                                                                                                                                                                                                                                              |  |  |
| minimum of 2 nails on the front side and a minimum of 1 nail on the opposing side.                                                                                                                                                                                                                                                                                                                                                                                                                            |  |  |
| D. Double Wraps                                                                                                                                                                                                                                                                                                                                                                                                                                                                                               |  |  |
| Metal Connectors consisting of 2 separate straps that are attached to the wall frame, or embedded in the bond beam, on either side of the truss/rafter where each strap wraps over the top of the truss/rafter and is secured with a minimum of 2 nails on the front side, and a minimum of 1 nail on the opposing side, <b>or</b>                                                                                                                                                                            |  |  |
| Metal connectors consisting of a single strap that wraps over the top of the truss/rafter, is secured to the wall on both sides, and is secured to the top plate with a minimum of three nails on each side.                                                                                                                                                                                                                                                                                                  |  |  |
| <ul><li>E. Structural Anchor bolts structurally connected or reinforced concrete roof.</li><li>F. Other:</li></ul>                                                                                                                                                                                                                                                                                                                                                                                            |  |  |
| G. Unknown or unidentified                                                                                                                                                                                                                                                                                                                                                                                                                                                                                    |  |  |
| H. No attic access                                                                                                                                                                                                                                                                                                                                                                                                                                                                                            |  |  |
| 5. <u>Roof Geometry</u> : What is the roof shape? (Do not consider roofs of porches or carports that are attached only to the fascia or wall of the host structure over unenclosed space in the determination of roof perimeter or roof area for roof geometry classification).                                                                                                                                                                                                                               |  |  |
| A. Hip Roof Hip roof with no other roof shapes greater than 10% of the total roof system perimeter.                                                                                                                                                                                                                                                                                                                                                                                                           |  |  |
| Total length of non-hip features: 0 feet; Total roof system perimeter: 425 feet  B. Flat Roof Roof on a building with 5 or more units where at least 90% of the main roof area has a roof slope of                                                                                                                                                                                                                                                                                                            |  |  |
| less than 2:12. Roof area with slope less than 2:12 sq ft; Total roof area sq ft  C. Other Roof Any roof that does not qualify as either (A) or (B) above.                                                                                                                                                                                                                                                                                                                                                    |  |  |
| <ul> <li>6. Secondary Water Resistance (SWR): (standard underlayments or hot-mopped felts do not qualify as an SWR)</li> <li>A. SWR (also called Sealed Roof Deck) Self-adhering polymer modified-bitumen roofing underlayment applied directly to the sheathing or foam adhesive SWR barrier (not foamed-on insulation) applied as a supplemental means to protect the dwelling from water intrusion in the event of roof covering loss.</li> <li>B. No SWR.</li> <li>C. Unknown or undetermined.</li> </ul> |  |  |
| Inspectors Initials CP Property Address 1 SE Turtle Creek Dr Tequesta, FL 33469                                                                                                                                                                                                                                                                                                                                                                                                                               |  |  |
| *This verification form is valid for up to five (5) years provided no material changes have been made to the structure or                                                                                                                                                                                                                                                                                                                                                                                     |  |  |