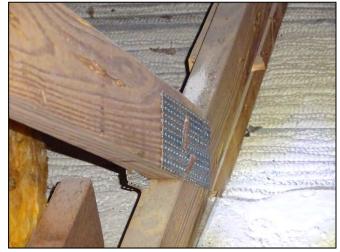

5. Roof Geometry: A. Hip Roof

6. SWR: **B. No SWR** 

7. Opening Protection Credit: X.

8. Construction Type: 100% Concrete/Masonry - 0% Wood Frame - 0% Other

| Any system of screws, nails, adhesives, other deck fastening system or truss/rafter spacing that is shown to have an equivalent or greater resistance than 8d common nails spaced a maximum of 6 inches in the field or has a mean uplift resistance of at least 182 psf.                                                                                                                                                                                                                                     |  |  |
|---------------------------------------------------------------------------------------------------------------------------------------------------------------------------------------------------------------------------------------------------------------------------------------------------------------------------------------------------------------------------------------------------------------------------------------------------------------------------------------------------------------|--|--|
| D. Reinforced Concrete Roof Deck.                                                                                                                                                                                                                                                                                                                                                                                                                                                                             |  |  |
| E. Other:                                                                                                                                                                                                                                                                                                                                                                                                                                                                                                     |  |  |
| F. Unknown or unidentified.                                                                                                                                                                                                                                                                                                                                                                                                                                                                                   |  |  |
| G. No attic access.                                                                                                                                                                                                                                                                                                                                                                                                                                                                                           |  |  |
| 4. <b>Roof to Wall Attachment:</b> What is the <b>WEAKEST</b> roof to wall connection? (Do not include attachment of hip/valley jacks within 5 feet of the inside or outside corner of the roof in determination of WEAKEST type)                                                                                                                                                                                                                                                                             |  |  |
| A. Toe Nails                                                                                                                                                                                                                                                                                                                                                                                                                                                                                                  |  |  |
| Truss/rafter anchored to top plate of wall using nails driven at an angle through the truss/rafter and attached to the top plate of the wall, or                                                                                                                                                                                                                                                                                                                                                              |  |  |
| Metal connectors that do not meet the minimal conditions or requirements of B, C, or D                                                                                                                                                                                                                                                                                                                                                                                                                        |  |  |
| Minimal conditions to qualify for categories B, C, or D. All visible metal connectors are:                                                                                                                                                                                                                                                                                                                                                                                                                    |  |  |
| Secured to truss/rafter with a minimum of three (3) nails, and                                                                                                                                                                                                                                                                                                                                                                                                                                                |  |  |
| Attached to the wall top plate of the wall framing, or embedded in the bond beam, with less than a ½" gap from the blocking or truss/rafter <b>and</b> blocked no more than 1.5" of the truss/rafter, <b>and</b> free of visible severe corrosion.                                                                                                                                                                                                                                                            |  |  |
| B. Clips                                                                                                                                                                                                                                                                                                                                                                                                                                                                                                      |  |  |
| Metal connectors that do not wrap over the top of the truss/rafter, <b>or</b>                                                                                                                                                                                                                                                                                                                                                                                                                                 |  |  |
| Metal connectors with a minimum of 1 strap that wraps over the top of the truss/rafter and does not meet the nail position requirements of C or D, but is secured with a minimum of 3 nails.                                                                                                                                                                                                                                                                                                                  |  |  |
| C. Single Wraps  Metal connectors consisting of a single strap that wraps over the top of the truss/rafter and is secured with a                                                                                                                                                                                                                                                                                                                                                                              |  |  |
| minimum of 2 nails on the front side and a minimum of 1 nail on the opposing side.                                                                                                                                                                                                                                                                                                                                                                                                                            |  |  |
| D. Double Wraps                                                                                                                                                                                                                                                                                                                                                                                                                                                                                               |  |  |
| Metal Connectors consisting of 2 separate straps that are attached to the wall frame, or embedded in the bond beam, on either side of the truss/rafter where each strap wraps over the top of the truss/rafter and is secured with a minimum of 2 nails on the front side, and a minimum of 1 nail on the opposing side, <b>or</b>                                                                                                                                                                            |  |  |
| Metal connectors consisting of a single strap that wraps over the top of the truss/rafter, is secured to the wall on both sides, and is secured to the top plate with a minimum of three nails on each side.                                                                                                                                                                                                                                                                                                  |  |  |
| <ul><li>E. Structural Anchor bolts structurally connected or reinforced concrete roof.</li><li>F. Other:</li></ul>                                                                                                                                                                                                                                                                                                                                                                                            |  |  |
| G. Unknown or unidentified                                                                                                                                                                                                                                                                                                                                                                                                                                                                                    |  |  |
| H. No attic access                                                                                                                                                                                                                                                                                                                                                                                                                                                                                            |  |  |
| 5. <u>Roof Geometry</u> : What is the roof shape? (Do not consider roofs of porches or carports that are attached only to the fascia or wall of the host structure over unenclosed space in the determination of roof perimeter or roof area for roof geometry classification).                                                                                                                                                                                                                               |  |  |
| A. Hip Roof Hip roof with no other roof shapes greater than 10% of the total roof system perimeter.                                                                                                                                                                                                                                                                                                                                                                                                           |  |  |
| Total length of non-hip features: 0 feet; Total roof system perimeter: 425 feet  B. Flat Roof Roof on a building with 5 or more units where at least 90% of the main roof area has a roof slope of                                                                                                                                                                                                                                                                                                            |  |  |
| less than 2:12. Roof area with slope less than 2:12 sq ft; Total roof area sq ft  C. Other Roof Any roof that does not qualify as either (A) or (B) above.                                                                                                                                                                                                                                                                                                                                                    |  |  |
| <ul> <li>6. Secondary Water Resistance (SWR): (standard underlayments or hot-mopped felts do not qualify as an SWR)</li> <li>A. SWR (also called Sealed Roof Deck) Self-adhering polymer modified-bitumen roofing underlayment applied directly to the sheathing or foam adhesive SWR barrier (not foamed-on insulation) applied as a supplemental means to protect the dwelling from water intrusion in the event of roof covering loss.</li> <li>B. No SWR.</li> <li>C. Unknown or undetermined.</li> </ul> |  |  |
| Inspectors Initials CP Property Address 1 SE Turtle Creek Dr Tequesta, FL 33469                                                                                                                                                                                                                                                                                                                                                                                                                               |  |  |
| *This verification form is valid for up to five (5) years provided no material changes have been made to the structure or                                                                                                                                                                                                                                                                                                                                                                                     |  |  |