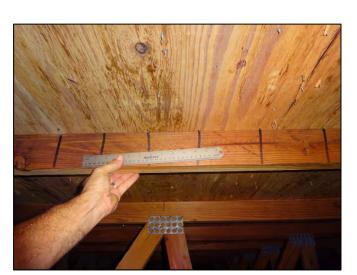

# Uniform Mitigation Verification Inspection Form ony of this form and any documentation provided with the insurance policy

| Increation                                                                                                                                                                                                                                                                                                                         |                                                                                                                                                                                                                                                                                                                                                         | i unis form and any do                                                                                     | cumentation provid                                                                                                         | cu with the mounding                                                                                                | - poncy                                                                                      |
|------------------------------------------------------------------------------------------------------------------------------------------------------------------------------------------------------------------------------------------------------------------------------------------------------------------------------------|---------------------------------------------------------------------------------------------------------------------------------------------------------------------------------------------------------------------------------------------------------------------------------------------------------------------------------------------------------|------------------------------------------------------------------------------------------------------------|----------------------------------------------------------------------------------------------------------------------------|---------------------------------------------------------------------------------------------------------------------|----------------------------------------------------------------------------------------------|
| Inspection Date: November 13, 2018  Owner Information                                                                                                                                                                                                                                                                              |                                                                                                                                                                                                                                                                                                                                                         |                                                                                                            |                                                                                                                            |                                                                                                                     |                                                                                              |
| Owner Name: Turtle Creek Association #1 Inc.  Contact Person:                                                                                                                                                                                                                                                                      |                                                                                                                                                                                                                                                                                                                                                         |                                                                                                            |                                                                                                                            |                                                                                                                     |                                                                                              |
| Address: 1 SE Turtle Creek Dr                                                                                                                                                                                                                                                                                                      |                                                                                                                                                                                                                                                                                                                                                         |                                                                                                            |                                                                                                                            | Home Phone:                                                                                                         |                                                                                              |
| City: Teq                                                                                                                                                                                                                                                                                                                          |                                                                                                                                                                                                                                                                                                                                                         | Zip: 33469                                                                                                 |                                                                                                                            | Work Phone:                                                                                                         |                                                                                              |
| County:                                                                                                                                                                                                                                                                                                                            |                                                                                                                                                                                                                                                                                                                                                         | 2.17.00400                                                                                                 |                                                                                                                            | Cell Phone:                                                                                                         |                                                                                              |
|                                                                                                                                                                                                                                                                                                                                    | e Company:                                                                                                                                                                                                                                                                                                                                              |                                                                                                            |                                                                                                                            | Policy #:                                                                                                           |                                                                                              |
|                                                                                                                                                                                                                                                                                                                                    | Home: 1971                                                                                                                                                                                                                                                                                                                                              | # of Stories: 2                                                                                            |                                                                                                                            | Email:                                                                                                              |                                                                                              |
|                                                                                                                                                                                                                                                                                                                                    |                                                                                                                                                                                                                                                                                                                                                         |                                                                                                            |                                                                                                                            |                                                                                                                     |                                                                                              |
| accompa                                                                                                                                                                                                                                                                                                                            | Any documentation used in vary this form. At least one photo. The insurer may ask addition                                                                                                                                                                                                                                                              | otograph must accompan                                                                                     | y this form to validate                                                                                                    | e each attribute marked                                                                                             | in questions 3                                                                               |
| the H                                                                                                                                                                                                                                                                                                                              | ling Code: Was the structure b<br>VHZ (Miami-Dade or Broward                                                                                                                                                                                                                                                                                            | counties), South Florida E                                                                                 | Building Code (SFBC-9                                                                                                      | 4)?                                                                                                                 |                                                                                              |
| a                                                                                                                                                                                                                                                                                                                                  | a. Built in compliance with the ladate after 3/1/2002: Building P                                                                                                                                                                                                                                                                                       | ermit Application Date (MM                                                                                 | M/DD/YYYY)                                                                                                                 | -                                                                                                                   |                                                                                              |
| pı                                                                                                                                                                                                                                                                                                                                 | S. For the HVHZ Only: Built in rovide a permit application with                                                                                                                                                                                                                                                                                         | n a date after 9/1/1994: But                                                                               | ilding Permit Application                                                                                                  |                                                                                                                     | 94, 1995, and 1996                                                                           |
| X C                                                                                                                                                                                                                                                                                                                                | C. Unknown or does not meet th                                                                                                                                                                                                                                                                                                                          | e requirements of Answer                                                                                   | "A" or "B"                                                                                                                 |                                                                                                                     |                                                                                              |
| OR Y                                                                                                                                                                                                                                                                                                                               | Covering: Select all roof cover<br>ear of Original Installation/Reping identified.                                                                                                                                                                                                                                                                      |                                                                                                            |                                                                                                                            |                                                                                                                     | nce for each roof                                                                            |
| 2                                                                                                                                                                                                                                                                                                                                  | P. 2.1 Roof Covering Type:                                                                                                                                                                                                                                                                                                                              | ermit Application<br>Date                                                                                  | FBC or MDC<br>Product Approval #                                                                                           | Year of Original Installation or<br>Replacement                                                                     | No Information<br>Provided for<br>Compliance                                                 |
| [                                                                                                                                                                                                                                                                                                                                  | 1. Asphalt/Fiberglass Shingle                                                                                                                                                                                                                                                                                                                           | /                                                                                                          |                                                                                                                            |                                                                                                                     |                                                                                              |
|                                                                                                                                                                                                                                                                                                                                    | 2. Concrete/Clay Tile                                                                                                                                                                                                                                                                                                                                   | 08/06/08                                                                                                   |                                                                                                                            | 2008                                                                                                                | П                                                                                            |
|                                                                                                                                                                                                                                                                                                                                    | 3. Metal                                                                                                                                                                                                                                                                                                                                                |                                                                                                            |                                                                                                                            |                                                                                                                     |                                                                                              |
| _                                                                                                                                                                                                                                                                                                                                  | 4. Built Up                                                                                                                                                                                                                                                                                                                                             |                                                                                                            |                                                                                                                            |                                                                                                                     |                                                                                              |
|                                                                                                                                                                                                                                                                                                                                    | _                                                                                                                                                                                                                                                                                                                                                       | /<br>08/06/08                                                                                              |                                                                                                                            | 2008                                                                                                                |                                                                                              |
|                                                                                                                                                                                                                                                                                                                                    |                                                                                                                                                                                                                                                                                                                                                         |                                                                                                            |                                                                                                                            |                                                                                                                     |                                                                                              |
| L                                                                                                                                                                                                                                                                                                                                  | 6. Other                                                                                                                                                                                                                                                                                                                                                |                                                                                                            |                                                                                                                            |                                                                                                                     |                                                                                              |
| in B                                                                                                                                                                                                                                                                                                                               | A. All roof coverings listed above a stallation OR have a roofing personal stallation of coverings have a Mia poofing permit application after 9                                                                                                                                                                                                        | ermit application date on o<br>mi-Dade Product Approva                                                     | r after 3/1/02 OR the roal listing current at time                                                                         | of is original and built in of installation OR (for the                                                             | 2004 or later.<br>ne HVHZ only) a                                                            |
| □ C                                                                                                                                                                                                                                                                                                                                | C. One or more roof coverings d                                                                                                                                                                                                                                                                                                                         | o not meet the requirement                                                                                 | ts of Answer "A" or "B                                                                                                     |                                                                                                                     |                                                                                              |
| D                                                                                                                                                                                                                                                                                                                                  | O. No roof coverings meet the re                                                                                                                                                                                                                                                                                                                        | equirements of Answer "A"                                                                                  | or "B".                                                                                                                    |                                                                                                                     |                                                                                              |
| 3. <b>Roof</b>                                                                                                                                                                                                                                                                                                                     | <b>Deck Attachment</b> : What is the                                                                                                                                                                                                                                                                                                                    | weakest form of roof dec                                                                                   | k attachment?                                                                                                              |                                                                                                                     |                                                                                              |
| B B                                                                                                                                                                                                                                                                                                                                | A. Plywood/Oriented strand boay staples or 6d nails spaced at hinglesOR- Any system of schean uplift less than that requires. Plywood/OSB roof sheathing 4"inches o.c.) by 8d common in                                                                                                                                                                 | rews, nails, adhesives, other d for Options B or C below with a minimum thickness ails spaced a maximum of | tached to the roof truss." in the fieldOR- Batter deck fastening system.  s of 7/16"inch attached 12" inches in the field. | ten decking supporting v<br>n or truss/rafter spacing t<br>to the roof truss/rafter (s<br>-OR- Any system of screen | yood shakes or wood<br>hat has an equivalent<br>paced a maximum of<br>ews, nails, adhesives, |
| _ a                                                                                                                                                                                                                                                                                                                                | other deck fastening system or truss/rafter spacing that is shown to have an equivalent or greater resistance than 8d nails spaced a maximum of 12 inches in the field or has a mean uplift resistance of at least 103 psf.  C. Plywood/OSB roof sheathing with a minimum thickness of 7/16"inch attached to the roof truss/rafter (spaced a maximum of |                                                                                                            |                                                                                                                            |                                                                                                                     |                                                                                              |
| 24"inches o.c.) by 8d common nails spaced a maximum of 6" inches in the fieldOR- Dimensional lumber/Tongue & Groove decking with a minimum of 2 nails per board (or 1 nail per board if each board is equal to or less than 6 inches in width)OR-  Inspectors Initials CP Property Address 1 SE Turtle Creek Dr Tequesta, FL 33469 |                                                                                                                                                                                                                                                                                                                                                         |                                                                                                            |                                                                                                                            |                                                                                                                     |                                                                                              |
| inspector                                                                                                                                                                                                                                                                                                                          | rs initials <u> </u>                                                                                                                                                                                                                                                                                                                                    | aress 1 OL Tuttle Cleek                                                                                    | Di Tequesia, FL 334                                                                                                        | 00                                                                                                                  |                                                                                              |

| Any system of screws, nails, adhesives, other deck fastening system or truss/rafter spacing that is shown to have an equivalent or greater resistance than 8d common nails spaced a maximum of 6 inches in the field or has a mean uplift resistance of at least 182 psf.                                                                                                                                                                                                                                     |  |  |
|---------------------------------------------------------------------------------------------------------------------------------------------------------------------------------------------------------------------------------------------------------------------------------------------------------------------------------------------------------------------------------------------------------------------------------------------------------------------------------------------------------------|--|--|
| D. Reinforced Concrete Roof Deck.                                                                                                                                                                                                                                                                                                                                                                                                                                                                             |  |  |
| E. Other:                                                                                                                                                                                                                                                                                                                                                                                                                                                                                                     |  |  |
| F. Unknown or unidentified.                                                                                                                                                                                                                                                                                                                                                                                                                                                                                   |  |  |
| G. No attic access.                                                                                                                                                                                                                                                                                                                                                                                                                                                                                           |  |  |
| 4. <b>Roof to Wall Attachment:</b> What is the <b>WEAKEST</b> roof to wall connection? (Do not include attachment of hip/valley jacks within 5 feet of the inside or outside corner of the roof in determination of WEAKEST type)                                                                                                                                                                                                                                                                             |  |  |
| A. Toe Nails                                                                                                                                                                                                                                                                                                                                                                                                                                                                                                  |  |  |
| Truss/rafter anchored to top plate of wall using nails driven at an angle through the truss/rafter and attached to the top plate of the wall, or                                                                                                                                                                                                                                                                                                                                                              |  |  |
| Metal connectors that do not meet the minimal conditions or requirements of B, C, or D                                                                                                                                                                                                                                                                                                                                                                                                                        |  |  |
| Minimal conditions to qualify for categories B, C, or D. All visible metal connectors are:                                                                                                                                                                                                                                                                                                                                                                                                                    |  |  |
| Secured to truss/rafter with a minimum of three (3) nails, and                                                                                                                                                                                                                                                                                                                                                                                                                                                |  |  |
| Attached to the wall top plate of the wall framing, or embedded in the bond beam, with less than a ½" gap from the blocking or truss/rafter <b>and</b> blocked no more than 1.5" of the truss/rafter, <b>and</b> free of visible severe corrosion.                                                                                                                                                                                                                                                            |  |  |
| B. Clips                                                                                                                                                                                                                                                                                                                                                                                                                                                                                                      |  |  |
| Metal connectors that do not wrap over the top of the truss/rafter, <b>or</b>                                                                                                                                                                                                                                                                                                                                                                                                                                 |  |  |
| Metal connectors with a minimum of 1 strap that wraps over the top of the truss/rafter and does not meet the nail position requirements of C or D, but is secured with a minimum of 3 nails.                                                                                                                                                                                                                                                                                                                  |  |  |
| C. Single Wraps  Metal connectors consisting of a single strap that wraps over the top of the truss/rafter and is secured with a                                                                                                                                                                                                                                                                                                                                                                              |  |  |
| minimum of 2 nails on the front side and a minimum of 1 nail on the opposing side.                                                                                                                                                                                                                                                                                                                                                                                                                            |  |  |
| D. Double Wraps                                                                                                                                                                                                                                                                                                                                                                                                                                                                                               |  |  |
| Metal Connectors consisting of 2 separate straps that are attached to the wall frame, or embedded in the bond beam, on either side of the truss/rafter where each strap wraps over the top of the truss/rafter and is secured with a minimum of 2 nails on the front side, and a minimum of 1 nail on the opposing side, <b>or</b>                                                                                                                                                                            |  |  |
| Metal connectors consisting of a single strap that wraps over the top of the truss/rafter, is secured to the wall on both sides, and is secured to the top plate with a minimum of three nails on each side.                                                                                                                                                                                                                                                                                                  |  |  |
| <ul><li>E. Structural Anchor bolts structurally connected or reinforced concrete roof.</li><li>F. Other:</li></ul>                                                                                                                                                                                                                                                                                                                                                                                            |  |  |
| G. Unknown or unidentified                                                                                                                                                                                                                                                                                                                                                                                                                                                                                    |  |  |
| H. No attic access                                                                                                                                                                                                                                                                                                                                                                                                                                                                                            |  |  |
| 5. <u>Roof Geometry</u> : What is the roof shape? (Do not consider roofs of porches or carports that are attached only to the fascia or wall of the host structure over unenclosed space in the determination of roof perimeter or roof area for roof geometry classification).                                                                                                                                                                                                                               |  |  |
| A. Hip Roof Hip roof with no other roof shapes greater than 10% of the total roof system perimeter.                                                                                                                                                                                                                                                                                                                                                                                                           |  |  |
| Total length of non-hip features: 0 feet; Total roof system perimeter: 425 feet  B. Flat Roof Roof on a building with 5 or more units where at least 90% of the main roof area has a roof slope of                                                                                                                                                                                                                                                                                                            |  |  |
| less than 2:12. Roof area with slope less than 2:12 sq ft; Total roof area sq ft  C. Other Roof Any roof that does not qualify as either (A) or (B) above.                                                                                                                                                                                                                                                                                                                                                    |  |  |
| <ul> <li>6. Secondary Water Resistance (SWR): (standard underlayments or hot-mopped felts do not qualify as an SWR)</li> <li>A. SWR (also called Sealed Roof Deck) Self-adhering polymer modified-bitumen roofing underlayment applied directly to the sheathing or foam adhesive SWR barrier (not foamed-on insulation) applied as a supplemental means to protect the dwelling from water intrusion in the event of roof covering loss.</li> <li>B. No SWR.</li> <li>C. Unknown or undetermined.</li> </ul> |  |  |
| Inspectors Initials CP Property Address 1 SE Turtle Creek Dr Tequesta, FL 33469                                                                                                                                                                                                                                                                                                                                                                                                                               |  |  |
| *This verification form is valid for up to five (5) years provided no material changes have been made to the structure or                                                                                                                                                                                                                                                                                                                                                                                     |  |  |