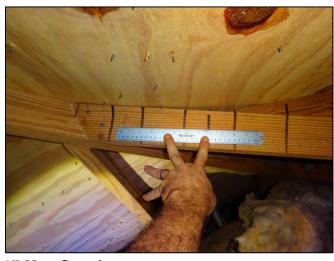

| Any system of screws, nails, adhesives, other deck fastening system or truss/rafter spacing that is shown to have an equivalent or greater resistance than 8d common nails spaced a maximum of 6 inches in the field or has a mean uplift resistance of at least 182 psf.                                                                                                                                                                                                                                     |  |  |
|---------------------------------------------------------------------------------------------------------------------------------------------------------------------------------------------------------------------------------------------------------------------------------------------------------------------------------------------------------------------------------------------------------------------------------------------------------------------------------------------------------------|--|--|
| D. Reinforced Concrete Roof Deck.                                                                                                                                                                                                                                                                                                                                                                                                                                                                             |  |  |
| E. Other:                                                                                                                                                                                                                                                                                                                                                                                                                                                                                                     |  |  |
| F. Unknown or unidentified.                                                                                                                                                                                                                                                                                                                                                                                                                                                                                   |  |  |
| G. No attic access.                                                                                                                                                                                                                                                                                                                                                                                                                                                                                           |  |  |
| 4. <b>Roof to Wall Attachment:</b> What is the <b>WEAKEST</b> roof to wall connection? (Do not include attachment of hip/valley jacks within 5 feet of the inside or outside corner of the roof in determination of WEAKEST type)                                                                                                                                                                                                                                                                             |  |  |
| A. Toe Nails                                                                                                                                                                                                                                                                                                                                                                                                                                                                                                  |  |  |
| Truss/rafter anchored to top plate of wall using nails driven at an angle through the truss/rafter and attached to the top plate of the wall, or                                                                                                                                                                                                                                                                                                                                                              |  |  |
| Metal connectors that do not meet the minimal conditions or requirements of B, C, or D                                                                                                                                                                                                                                                                                                                                                                                                                        |  |  |
| Minimal conditions to qualify for categories B, C, or D. All visible metal connectors are:                                                                                                                                                                                                                                                                                                                                                                                                                    |  |  |
| Secured to truss/rafter with a minimum of three (3) nails, and                                                                                                                                                                                                                                                                                                                                                                                                                                                |  |  |
| Attached to the wall top plate of the wall framing, or embedded in the bond beam, with less than a ½" gap from the blocking or truss/rafter <b>and</b> blocked no more than 1.5" of the truss/rafter, <b>and</b> free of visible severe corrosion.                                                                                                                                                                                                                                                            |  |  |
| B. Clips                                                                                                                                                                                                                                                                                                                                                                                                                                                                                                      |  |  |
| Metal connectors that do not wrap over the top of the truss/rafter, <b>or</b>                                                                                                                                                                                                                                                                                                                                                                                                                                 |  |  |
| Metal connectors with a minimum of 1 strap that wraps over the top of the truss/rafter and does not meet the nail position requirements of C or D, but is secured with a minimum of 3 nails.                                                                                                                                                                                                                                                                                                                  |  |  |
| C. Single Wraps  Metal connectors consisting of a single strap that wraps over the top of the truss/rafter and is secured with a                                                                                                                                                                                                                                                                                                                                                                              |  |  |
| minimum of 2 nails on the front side and a minimum of 1 nail on the opposing side.                                                                                                                                                                                                                                                                                                                                                                                                                            |  |  |
| D. Double Wraps                                                                                                                                                                                                                                                                                                                                                                                                                                                                                               |  |  |
| Metal Connectors consisting of 2 separate straps that are attached to the wall frame, or embedded in the bond beam, on either side of the truss/rafter where each strap wraps over the top of the truss/rafter and is secured with a minimum of 2 nails on the front side, and a minimum of 1 nail on the opposing side, <b>or</b>                                                                                                                                                                            |  |  |
| Metal connectors consisting of a single strap that wraps over the top of the truss/rafter, is secured to the wall on both sides, and is secured to the top plate with a minimum of three nails on each side.                                                                                                                                                                                                                                                                                                  |  |  |
| <ul><li>E. Structural Anchor bolts structurally connected or reinforced concrete roof.</li><li>F. Other:</li></ul>                                                                                                                                                                                                                                                                                                                                                                                            |  |  |
| G. Unknown or unidentified                                                                                                                                                                                                                                                                                                                                                                                                                                                                                    |  |  |
| H. No attic access                                                                                                                                                                                                                                                                                                                                                                                                                                                                                            |  |  |
| 5. <u>Roof Geometry</u> : What is the roof shape? (Do not consider roofs of porches or carports that are attached only to the fascia or wall of the host structure over unenclosed space in the determination of roof perimeter or roof area for roof geometry classification).                                                                                                                                                                                                                               |  |  |
| A. Hip Roof Hip roof with no other roof shapes greater than 10% of the total roof system perimeter.                                                                                                                                                                                                                                                                                                                                                                                                           |  |  |
| Total length of non-hip features: 0 feet; Total roof system perimeter: 425 feet  B. Flat Roof Roof on a building with 5 or more units where at least 90% of the main roof area has a roof slope of                                                                                                                                                                                                                                                                                                            |  |  |
| less than 2:12. Roof area with slope less than 2:12 sq ft; Total roof area sq ft  C. Other Roof Any roof that does not qualify as either (A) or (B) above.                                                                                                                                                                                                                                                                                                                                                    |  |  |
| <ul> <li>6. Secondary Water Resistance (SWR): (standard underlayments or hot-mopped felts do not qualify as an SWR)</li> <li>A. SWR (also called Sealed Roof Deck) Self-adhering polymer modified-bitumen roofing underlayment applied directly to the sheathing or foam adhesive SWR barrier (not foamed-on insulation) applied as a supplemental means to protect the dwelling from water intrusion in the event of roof covering loss.</li> <li>B. No SWR.</li> <li>C. Unknown or undetermined.</li> </ul> |  |  |
| Inspectors Initials CP Property Address 1 SE Turtle Creek Dr Tequesta, FL 33469                                                                                                                                                                                                                                                                                                                                                                                                                               |  |  |
| *This verification form is valid for up to five (5) years provided no material changes have been made to the structure or                                                                                                                                                                                                                                                                                                                                                                                     |  |  |