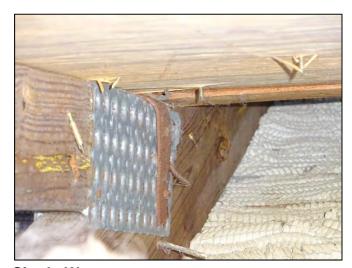

| Any system of screws, nails, adhesives, other deck fastening system or truss/rafter spacing that is shown to have an equivalent or greater resistance than 8d common nails spaced a maximum of 6 inches in the field or has a mean uplift resistance of at least 182 psf.                                                                                                                                                                                                                                     |  |  |
|---------------------------------------------------------------------------------------------------------------------------------------------------------------------------------------------------------------------------------------------------------------------------------------------------------------------------------------------------------------------------------------------------------------------------------------------------------------------------------------------------------------|--|--|
| D. Reinforced Concrete Roof Deck.                                                                                                                                                                                                                                                                                                                                                                                                                                                                             |  |  |
| E. Other:                                                                                                                                                                                                                                                                                                                                                                                                                                                                                                     |  |  |
| F. Unknown or unidentified.                                                                                                                                                                                                                                                                                                                                                                                                                                                                                   |  |  |
| G. No attic access.                                                                                                                                                                                                                                                                                                                                                                                                                                                                                           |  |  |
| 4. <b>Roof to Wall Attachment:</b> What is the <b>WEAKEST</b> roof to wall connection? (Do not include attachment of hip/valley jacks within 5 feet of the inside or outside corner of the roof in determination of WEAKEST type)                                                                                                                                                                                                                                                                             |  |  |
| A. Toe Nails                                                                                                                                                                                                                                                                                                                                                                                                                                                                                                  |  |  |
| Truss/rafter anchored to top plate of wall using nails driven at an angle through the truss/rafter and attached to the top plate of the wall, or                                                                                                                                                                                                                                                                                                                                                              |  |  |
| Metal connectors that do not meet the minimal conditions or requirements of B, C, or D                                                                                                                                                                                                                                                                                                                                                                                                                        |  |  |
| Minimal conditions to qualify for categories B, C, or D. All visible metal connectors are:                                                                                                                                                                                                                                                                                                                                                                                                                    |  |  |
| Secured to truss/rafter with a minimum of three (3) nails, and                                                                                                                                                                                                                                                                                                                                                                                                                                                |  |  |
| Attached to the wall top plate of the wall framing, or embedded in the bond beam, with less than a ½" gap from the blocking or truss/rafter <b>and</b> blocked no more than 1.5" of the truss/rafter, <b>and</b> free of visible severe corrosion.                                                                                                                                                                                                                                                            |  |  |
| B. Clips                                                                                                                                                                                                                                                                                                                                                                                                                                                                                                      |  |  |
| Metal connectors that do not wrap over the top of the truss/rafter, <b>or</b>                                                                                                                                                                                                                                                                                                                                                                                                                                 |  |  |
| Metal connectors with a minimum of 1 strap that wraps over the top of the truss/rafter and does not meet the nail position requirements of C or D, but is secured with a minimum of 3 nails.                                                                                                                                                                                                                                                                                                                  |  |  |
| C. Single Wraps  Metal connectors consisting of a single strap that wraps over the top of the truss/rafter and is secured with a                                                                                                                                                                                                                                                                                                                                                                              |  |  |
| minimum of 2 nails on the front side and a minimum of 1 nail on the opposing side.                                                                                                                                                                                                                                                                                                                                                                                                                            |  |  |
| D. Double Wraps                                                                                                                                                                                                                                                                                                                                                                                                                                                                                               |  |  |
| Metal Connectors consisting of 2 separate straps that are attached to the wall frame, or embedded in the bond beam, on either side of the truss/rafter where each strap wraps over the top of the truss/rafter and is secured with a minimum of 2 nails on the front side, and a minimum of 1 nail on the opposing side, <b>or</b>                                                                                                                                                                            |  |  |
| Metal connectors consisting of a single strap that wraps over the top of the truss/rafter, is secured to the wall on both sides, and is secured to the top plate with a minimum of three nails on each side.                                                                                                                                                                                                                                                                                                  |  |  |
| <ul><li>E. Structural Anchor bolts structurally connected or reinforced concrete roof.</li><li>F. Other:</li></ul>                                                                                                                                                                                                                                                                                                                                                                                            |  |  |
| G. Unknown or unidentified                                                                                                                                                                                                                                                                                                                                                                                                                                                                                    |  |  |
| H. No attic access                                                                                                                                                                                                                                                                                                                                                                                                                                                                                            |  |  |
| 5. <u>Roof Geometry</u> : What is the roof shape? (Do not consider roofs of porches or carports that are attached only to the fascia or wall of the host structure over unenclosed space in the determination of roof perimeter or roof area for roof geometry classification).                                                                                                                                                                                                                               |  |  |
| A. Hip Roof Hip roof with no other roof shapes greater than 10% of the total roof system perimeter.                                                                                                                                                                                                                                                                                                                                                                                                           |  |  |
| Total length of non-hip features: 0 feet; Total roof system perimeter: 425 feet  B. Flat Roof Roof on a building with 5 or more units where at least 90% of the main roof area has a roof slope of                                                                                                                                                                                                                                                                                                            |  |  |
| less than 2:12. Roof area with slope less than 2:12 sq ft; Total roof area sq ft  C. Other Roof Any roof that does not qualify as either (A) or (B) above.                                                                                                                                                                                                                                                                                                                                                    |  |  |
| <ul> <li>6. Secondary Water Resistance (SWR): (standard underlayments or hot-mopped felts do not qualify as an SWR)</li> <li>A. SWR (also called Sealed Roof Deck) Self-adhering polymer modified-bitumen roofing underlayment applied directly to the sheathing or foam adhesive SWR barrier (not foamed-on insulation) applied as a supplemental means to protect the dwelling from water intrusion in the event of roof covering loss.</li> <li>B. No SWR.</li> <li>C. Unknown or undetermined.</li> </ul> |  |  |
| Inspectors Initials CP Property Address 1 SE Turtle Creek Dr Tequesta, FL 33469                                                                                                                                                                                                                                                                                                                                                                                                                               |  |  |
| *This verification form is valid for up to five (5) years provided no material changes have been made to the structure or                                                                                                                                                                                                                                                                                                                                                                                     |  |  |