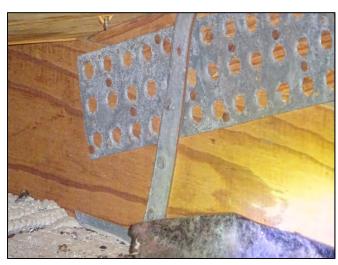

| Any system of screws, nails, adhesives, other deck fastening system or truss/rafter spacing that is shown to have an equivalent or greater resistance than 8d common nails spaced a maximum of 6 inches in the field or has a mean uplift resistance of at least 182 psf.                                                                                                                                                                                                                                     |  |  |
|---------------------------------------------------------------------------------------------------------------------------------------------------------------------------------------------------------------------------------------------------------------------------------------------------------------------------------------------------------------------------------------------------------------------------------------------------------------------------------------------------------------|--|--|
| D. Reinforced Concrete Roof Deck.                                                                                                                                                                                                                                                                                                                                                                                                                                                                             |  |  |
| E. Other:                                                                                                                                                                                                                                                                                                                                                                                                                                                                                                     |  |  |
| F. Unknown or unidentified.                                                                                                                                                                                                                                                                                                                                                                                                                                                                                   |  |  |
| G. No attic access.                                                                                                                                                                                                                                                                                                                                                                                                                                                                                           |  |  |
| 4. <b>Roof to Wall Attachment:</b> What is the <b>WEAKEST</b> roof to wall connection? (Do not include attachment of hip/valley jacks within 5 feet of the inside or outside corner of the roof in determination of WEAKEST type)                                                                                                                                                                                                                                                                             |  |  |
| A. Toe Nails                                                                                                                                                                                                                                                                                                                                                                                                                                                                                                  |  |  |
| Truss/rafter anchored to top plate of wall using nails driven at an angle through the truss/rafter and attached to the top plate of the wall, or                                                                                                                                                                                                                                                                                                                                                              |  |  |
| Metal connectors that do not meet the minimal conditions or requirements of B, C, or D                                                                                                                                                                                                                                                                                                                                                                                                                        |  |  |
| Minimal conditions to qualify for categories B, C, or D. All visible metal connectors are:                                                                                                                                                                                                                                                                                                                                                                                                                    |  |  |
| Secured to truss/rafter with a minimum of three (3) nails, and                                                                                                                                                                                                                                                                                                                                                                                                                                                |  |  |
| Attached to the wall top plate of the wall framing, or embedded in the bond beam, with less than a ½" gap from the blocking or truss/rafter <b>and</b> blocked no more than 1.5" of the truss/rafter, <b>and</b> free of visible severe corrosion.                                                                                                                                                                                                                                                            |  |  |
| B. Clips                                                                                                                                                                                                                                                                                                                                                                                                                                                                                                      |  |  |
| Metal connectors that do not wrap over the top of the truss/rafter, <b>or</b>                                                                                                                                                                                                                                                                                                                                                                                                                                 |  |  |
| Metal connectors with a minimum of 1 strap that wraps over the top of the truss/rafter and does not meet the nail position requirements of C or D, but is secured with a minimum of 3 nails.                                                                                                                                                                                                                                                                                                                  |  |  |
| C. Single Wraps  Metal connectors consisting of a single strap that wraps over the top of the truss/rafter and is secured with a                                                                                                                                                                                                                                                                                                                                                                              |  |  |
| minimum of 2 nails on the front side and a minimum of 1 nail on the opposing side.                                                                                                                                                                                                                                                                                                                                                                                                                            |  |  |
| D. Double Wraps                                                                                                                                                                                                                                                                                                                                                                                                                                                                                               |  |  |
| Metal Connectors consisting of 2 separate straps that are attached to the wall frame, or embedded in the bond beam, on either side of the truss/rafter where each strap wraps over the top of the truss/rafter and is secured with a minimum of 2 nails on the front side, and a minimum of 1 nail on the opposing side, <b>or</b>                                                                                                                                                                            |  |  |
| Metal connectors consisting of a single strap that wraps over the top of the truss/rafter, is secured to the wall on both sides, and is secured to the top plate with a minimum of three nails on each side.                                                                                                                                                                                                                                                                                                  |  |  |
| <ul><li>E. Structural Anchor bolts structurally connected or reinforced concrete roof.</li><li>F. Other:</li></ul>                                                                                                                                                                                                                                                                                                                                                                                            |  |  |
| G. Unknown or unidentified                                                                                                                                                                                                                                                                                                                                                                                                                                                                                    |  |  |
| H. No attic access                                                                                                                                                                                                                                                                                                                                                                                                                                                                                            |  |  |
| 5. <u>Roof Geometry</u> : What is the roof shape? (Do not consider roofs of porches or carports that are attached only to the fascia or wall of the host structure over unenclosed space in the determination of roof perimeter or roof area for roof geometry classification).                                                                                                                                                                                                                               |  |  |
| A. Hip Roof Hip roof with no other roof shapes greater than 10% of the total roof system perimeter.                                                                                                                                                                                                                                                                                                                                                                                                           |  |  |
| Total length of non-hip features: 0 feet; Total roof system perimeter: 425 feet  B. Flat Roof Roof on a building with 5 or more units where at least 90% of the main roof area has a roof slope of                                                                                                                                                                                                                                                                                                            |  |  |
| less than 2:12. Roof area with slope less than 2:12 sq ft; Total roof area sq ft  C. Other Roof Any roof that does not qualify as either (A) or (B) above.                                                                                                                                                                                                                                                                                                                                                    |  |  |
| <ul> <li>6. Secondary Water Resistance (SWR): (standard underlayments or hot-mopped felts do not qualify as an SWR)</li> <li>A. SWR (also called Sealed Roof Deck) Self-adhering polymer modified-bitumen roofing underlayment applied directly to the sheathing or foam adhesive SWR barrier (not foamed-on insulation) applied as a supplemental means to protect the dwelling from water intrusion in the event of roof covering loss.</li> <li>B. No SWR.</li> <li>C. Unknown or undetermined.</li> </ul> |  |  |
| Inspectors Initials CP Property Address 1 SE Turtle Creek Dr Tequesta, FL 33469                                                                                                                                                                                                                                                                                                                                                                                                                               |  |  |
| *This verification form is valid for up to five (5) years provided no material changes have been made to the structure or                                                                                                                                                                                                                                                                                                                                                                                     |  |  |