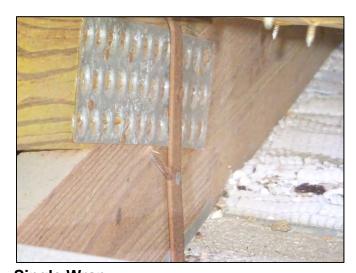

#### **Report Summary:**

1. Building Code: C. Built 1971

2. Roof Covering: A. All roof coverings listed meet FBC Product Approval

3. Roof Deck Attchment: C. 8d nail 6" Max Spacing

4. Roof to Wall Attachment: C. Single Wraps

| Any system of screws, nails, adhesives, other deck fastening system or truss/rafter spacing that is shown to have an equivalent or greater resistance than 8d common nails spaced a maximum of 6 inches in the field or has a mean uplift resistance of at least 182 psf.                                                                                                                                                                                                                                     |  |  |
|---------------------------------------------------------------------------------------------------------------------------------------------------------------------------------------------------------------------------------------------------------------------------------------------------------------------------------------------------------------------------------------------------------------------------------------------------------------------------------------------------------------|--|--|
| D. Reinforced Concrete Roof Deck.                                                                                                                                                                                                                                                                                                                                                                                                                                                                             |  |  |
| E. Other:                                                                                                                                                                                                                                                                                                                                                                                                                                                                                                     |  |  |
| F. Unknown or unidentified.                                                                                                                                                                                                                                                                                                                                                                                                                                                                                   |  |  |
| G. No attic access.                                                                                                                                                                                                                                                                                                                                                                                                                                                                                           |  |  |
| 4. <b>Roof to Wall Attachment:</b> What is the <b>WEAKEST</b> roof to wall connection? (Do not include attachment of hip/valley jacks within 5 feet of the inside or outside corner of the roof in determination of WEAKEST type)                                                                                                                                                                                                                                                                             |  |  |
| A. Toe Nails                                                                                                                                                                                                                                                                                                                                                                                                                                                                                                  |  |  |
| Truss/rafter anchored to top plate of wall using nails driven at an angle through the truss/rafter and attached to the top plate of the wall, or                                                                                                                                                                                                                                                                                                                                                              |  |  |
| Metal connectors that do not meet the minimal conditions or requirements of B, C, or D                                                                                                                                                                                                                                                                                                                                                                                                                        |  |  |
| Minimal conditions to qualify for categories B, C, or D. All visible metal connectors are:                                                                                                                                                                                                                                                                                                                                                                                                                    |  |  |
| Secured to truss/rafter with a minimum of three (3) nails, and                                                                                                                                                                                                                                                                                                                                                                                                                                                |  |  |
| Attached to the wall top plate of the wall framing, or embedded in the bond beam, with less than a ½" gap from the blocking or truss/rafter <b>and</b> blocked no more than 1.5" of the truss/rafter, <b>and</b> free of visible severe corrosion.                                                                                                                                                                                                                                                            |  |  |
| B. Clips                                                                                                                                                                                                                                                                                                                                                                                                                                                                                                      |  |  |
| Metal connectors that do not wrap over the top of the truss/rafter, <b>or</b>                                                                                                                                                                                                                                                                                                                                                                                                                                 |  |  |
| Metal connectors with a minimum of 1 strap that wraps over the top of the truss/rafter and does not meet the nail position requirements of C or D, but is secured with a minimum of 3 nails.                                                                                                                                                                                                                                                                                                                  |  |  |
| C. Single Wraps  Metal connectors consisting of a single strap that wraps over the top of the truss/rafter and is secured with a                                                                                                                                                                                                                                                                                                                                                                              |  |  |
| minimum of 2 nails on the front side and a minimum of 1 nail on the opposing side.                                                                                                                                                                                                                                                                                                                                                                                                                            |  |  |
| D. Double Wraps                                                                                                                                                                                                                                                                                                                                                                                                                                                                                               |  |  |
| Metal Connectors consisting of 2 separate straps that are attached to the wall frame, or embedded in the bond beam, on either side of the truss/rafter where each strap wraps over the top of the truss/rafter and is secured with a minimum of 2 nails on the front side, and a minimum of 1 nail on the opposing side, <b>or</b>                                                                                                                                                                            |  |  |
| Metal connectors consisting of a single strap that wraps over the top of the truss/rafter, is secured to the wall on both sides, and is secured to the top plate with a minimum of three nails on each side.                                                                                                                                                                                                                                                                                                  |  |  |
| <ul><li>E. Structural Anchor bolts structurally connected or reinforced concrete roof.</li><li>F. Other:</li></ul>                                                                                                                                                                                                                                                                                                                                                                                            |  |  |
| G. Unknown or unidentified                                                                                                                                                                                                                                                                                                                                                                                                                                                                                    |  |  |
| H. No attic access                                                                                                                                                                                                                                                                                                                                                                                                                                                                                            |  |  |
| 5. <u>Roof Geometry</u> : What is the roof shape? (Do not consider roofs of porches or carports that are attached only to the fascia or wall of the host structure over unenclosed space in the determination of roof perimeter or roof area for roof geometry classification).                                                                                                                                                                                                                               |  |  |
| A. Hip Roof Hip roof with no other roof shapes greater than 10% of the total roof system perimeter.                                                                                                                                                                                                                                                                                                                                                                                                           |  |  |
| Total length of non-hip features: 0 feet; Total roof system perimeter: 425 feet  B. Flat Roof Roof on a building with 5 or more units where at least 90% of the main roof area has a roof slope of                                                                                                                                                                                                                                                                                                            |  |  |
| less than 2:12. Roof area with slope less than 2:12 sq ft; Total roof area sq ft  C. Other Roof Any roof that does not qualify as either (A) or (B) above.                                                                                                                                                                                                                                                                                                                                                    |  |  |
| <ul> <li>6. Secondary Water Resistance (SWR): (standard underlayments or hot-mopped felts do not qualify as an SWR)</li> <li>A. SWR (also called Sealed Roof Deck) Self-adhering polymer modified-bitumen roofing underlayment applied directly to the sheathing or foam adhesive SWR barrier (not foamed-on insulation) applied as a supplemental means to protect the dwelling from water intrusion in the event of roof covering loss.</li> <li>B. No SWR.</li> <li>C. Unknown or undetermined.</li> </ul> |  |  |
| Inspectors Initials CP Property Address 1 SE Turtle Creek Dr Tequesta, FL 33469                                                                                                                                                                                                                                                                                                                                                                                                                               |  |  |
| *This verification form is valid for up to five (5) years provided no material changes have been made to the structure or                                                                                                                                                                                                                                                                                                                                                                                     |  |  |