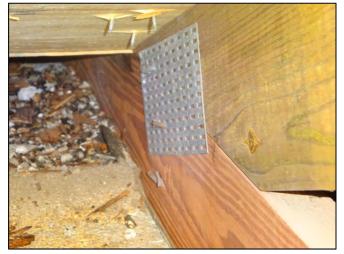

| Any system of screws, nails, adhesives, other deck fastening system or truss/rafter spacing that is shown to have an equivalent or greater resistance than 8d common nails spaced a maximum of 6 inches in the field or has a mean uplift resistance of at least 182 psf.                                                                                                                                                                                                                                     |  |  |
|---------------------------------------------------------------------------------------------------------------------------------------------------------------------------------------------------------------------------------------------------------------------------------------------------------------------------------------------------------------------------------------------------------------------------------------------------------------------------------------------------------------|--|--|
| D. Reinforced Concrete Roof Deck.                                                                                                                                                                                                                                                                                                                                                                                                                                                                             |  |  |
| E. Other:                                                                                                                                                                                                                                                                                                                                                                                                                                                                                                     |  |  |
| F. Unknown or unidentified.                                                                                                                                                                                                                                                                                                                                                                                                                                                                                   |  |  |
| G. No attic access.                                                                                                                                                                                                                                                                                                                                                                                                                                                                                           |  |  |
| 4. <b>Roof to Wall Attachment:</b> What is the <b>WEAKEST</b> roof to wall connection? (Do not include attachment of hip/valley jacks within 5 feet of the inside or outside corner of the roof in determination of WEAKEST type)                                                                                                                                                                                                                                                                             |  |  |
| A. Toe Nails                                                                                                                                                                                                                                                                                                                                                                                                                                                                                                  |  |  |
| Truss/rafter anchored to top plate of wall using nails driven at an angle through the truss/rafter and attached to the top plate of the wall, or                                                                                                                                                                                                                                                                                                                                                              |  |  |
| Metal connectors that do not meet the minimal conditions or requirements of B, C, or D                                                                                                                                                                                                                                                                                                                                                                                                                        |  |  |
| Minimal conditions to qualify for categories B, C, or D. All visible metal connectors are:                                                                                                                                                                                                                                                                                                                                                                                                                    |  |  |
| Secured to truss/rafter with a minimum of three (3) nails, and                                                                                                                                                                                                                                                                                                                                                                                                                                                |  |  |
| Attached to the wall top plate of the wall framing, or embedded in the bond beam, with less than a ½" gap from the blocking or truss/rafter <b>and</b> blocked no more than 1.5" of the truss/rafter, <b>and</b> free of visible severe corrosion.                                                                                                                                                                                                                                                            |  |  |
| B. Clips                                                                                                                                                                                                                                                                                                                                                                                                                                                                                                      |  |  |
| Metal connectors that do not wrap over the top of the truss/rafter, <b>or</b>                                                                                                                                                                                                                                                                                                                                                                                                                                 |  |  |
| Metal connectors with a minimum of 1 strap that wraps over the top of the truss/rafter and does not meet the nail position requirements of C or D, but is secured with a minimum of 3 nails.                                                                                                                                                                                                                                                                                                                  |  |  |
| C. Single Wraps  Metal connectors consisting of a single strap that wraps over the top of the truss/rafter and is secured with a                                                                                                                                                                                                                                                                                                                                                                              |  |  |
| minimum of 2 nails on the front side and a minimum of 1 nail on the opposing side.                                                                                                                                                                                                                                                                                                                                                                                                                            |  |  |
| D. Double Wraps                                                                                                                                                                                                                                                                                                                                                                                                                                                                                               |  |  |
| Metal Connectors consisting of 2 separate straps that are attached to the wall frame, or embedded in the bond beam, on either side of the truss/rafter where each strap wraps over the top of the truss/rafter and is secured with a minimum of 2 nails on the front side, and a minimum of 1 nail on the opposing side, <b>or</b>                                                                                                                                                                            |  |  |
| Metal connectors consisting of a single strap that wraps over the top of the truss/rafter, is secured to the wall on both sides, and is secured to the top plate with a minimum of three nails on each side.                                                                                                                                                                                                                                                                                                  |  |  |
| <ul><li>E. Structural Anchor bolts structurally connected or reinforced concrete roof.</li><li>F. Other:</li></ul>                                                                                                                                                                                                                                                                                                                                                                                            |  |  |
| G. Unknown or unidentified                                                                                                                                                                                                                                                                                                                                                                                                                                                                                    |  |  |
| H. No attic access                                                                                                                                                                                                                                                                                                                                                                                                                                                                                            |  |  |
| 5. <u>Roof Geometry</u> : What is the roof shape? (Do not consider roofs of porches or carports that are attached only to the fascia or wall of the host structure over unenclosed space in the determination of roof perimeter or roof area for roof geometry classification).                                                                                                                                                                                                                               |  |  |
| A. Hip Roof Hip roof with no other roof shapes greater than 10% of the total roof system perimeter.                                                                                                                                                                                                                                                                                                                                                                                                           |  |  |
| Total length of non-hip features: 0 feet; Total roof system perimeter: 425 feet  B. Flat Roof Roof on a building with 5 or more units where at least 90% of the main roof area has a roof slope of                                                                                                                                                                                                                                                                                                            |  |  |
| less than 2:12. Roof area with slope less than 2:12 sq ft; Total roof area sq ft  C. Other Roof Any roof that does not qualify as either (A) or (B) above.                                                                                                                                                                                                                                                                                                                                                    |  |  |
| <ul> <li>6. Secondary Water Resistance (SWR): (standard underlayments or hot-mopped felts do not qualify as an SWR)</li> <li>A. SWR (also called Sealed Roof Deck) Self-adhering polymer modified-bitumen roofing underlayment applied directly to the sheathing or foam adhesive SWR barrier (not foamed-on insulation) applied as a supplemental means to protect the dwelling from water intrusion in the event of roof covering loss.</li> <li>B. No SWR.</li> <li>C. Unknown or undetermined.</li> </ul> |  |  |
| Inspectors Initials CP Property Address 1 SE Turtle Creek Dr Tequesta, FL 33469                                                                                                                                                                                                                                                                                                                                                                                                                               |  |  |
| *This verification form is valid for up to five (5) years provided no material changes have been made to the structure or                                                                                                                                                                                                                                                                                                                                                                                     |  |  |