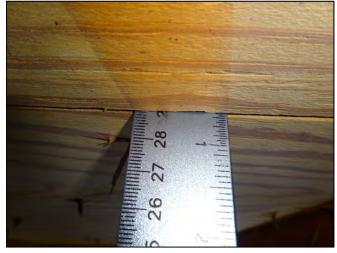

#### **Report Summary:**

1. Building Code: C. Built 1971

2. Roof Covering: A. All roof coverings listed meet FBC Product Approval

3. Roof Deck Attchment: C. 8d nail 6" Max Spacing

4. Roof to Wall Attachment: C. Single Wraps

5. Roof Geometry: A. Hip Roof

6. SWR: **B. No SWR** 

7. Opening Protection Credit: X.

8. Construction Type: 100% Concrete/Masonry - 0% Wood Frame - 0% Other

| Any system of screws, nails, adhesives, other deck fastening system or truss/rafter spacing that is shown to have an equivalent or greater resistance than 8d common nails spaced a maximum of 6 inches in the field or has a mean uplift resistance of at least 182 psf.                                                                                                                                                                                                                                     |  |  |
|---------------------------------------------------------------------------------------------------------------------------------------------------------------------------------------------------------------------------------------------------------------------------------------------------------------------------------------------------------------------------------------------------------------------------------------------------------------------------------------------------------------|--|--|
| D. Reinforced Concrete Roof Deck.                                                                                                                                                                                                                                                                                                                                                                                                                                                                             |  |  |
| E. Other:                                                                                                                                                                                                                                                                                                                                                                                                                                                                                                     |  |  |
| F. Unknown or unidentified.                                                                                                                                                                                                                                                                                                                                                                                                                                                                                   |  |  |
| G. No attic access.                                                                                                                                                                                                                                                                                                                                                                                                                                                                                           |  |  |
| 4. <b>Roof to Wall Attachment:</b> What is the <b>WEAKEST</b> roof to wall connection? (Do not include attachment of hip/valley jacks within 5 feet of the inside or outside corner of the roof in determination of WEAKEST type)                                                                                                                                                                                                                                                                             |  |  |
| A. Toe Nails                                                                                                                                                                                                                                                                                                                                                                                                                                                                                                  |  |  |
| Truss/rafter anchored to top plate of wall using nails driven at an angle through the truss/rafter and attached to the top plate of the wall, or                                                                                                                                                                                                                                                                                                                                                              |  |  |
| Metal connectors that do not meet the minimal conditions or requirements of B, C, or D                                                                                                                                                                                                                                                                                                                                                                                                                        |  |  |
| Minimal conditions to qualify for categories B, C, or D. All visible metal connectors are:                                                                                                                                                                                                                                                                                                                                                                                                                    |  |  |
| Secured to truss/rafter with a minimum of three (3) nails, and                                                                                                                                                                                                                                                                                                                                                                                                                                                |  |  |
| Attached to the wall top plate of the wall framing, or embedded in the bond beam, with less than a ½" gap from the blocking or truss/rafter <b>and</b> blocked no more than 1.5" of the truss/rafter, <b>and</b> free of visible severe corrosion.                                                                                                                                                                                                                                                            |  |  |
| B. Clips                                                                                                                                                                                                                                                                                                                                                                                                                                                                                                      |  |  |
| Metal connectors that do not wrap over the top of the truss/rafter, <b>or</b>                                                                                                                                                                                                                                                                                                                                                                                                                                 |  |  |
| Metal connectors with a minimum of 1 strap that wraps over the top of the truss/rafter and does not meet the nail position requirements of C or D, but is secured with a minimum of 3 nails.                                                                                                                                                                                                                                                                                                                  |  |  |
| C. Single Wraps  Metal connectors consisting of a single strap that wraps over the top of the truss/rafter and is secured with a                                                                                                                                                                                                                                                                                                                                                                              |  |  |
| minimum of 2 nails on the front side and a minimum of 1 nail on the opposing side.                                                                                                                                                                                                                                                                                                                                                                                                                            |  |  |
| D. Double Wraps                                                                                                                                                                                                                                                                                                                                                                                                                                                                                               |  |  |
| Metal Connectors consisting of 2 separate straps that are attached to the wall frame, or embedded in the bond beam, on either side of the truss/rafter where each strap wraps over the top of the truss/rafter and is secured with a minimum of 2 nails on the front side, and a minimum of 1 nail on the opposing side, <b>or</b>                                                                                                                                                                            |  |  |
| Metal connectors consisting of a single strap that wraps over the top of the truss/rafter, is secured to the wall on both sides, and is secured to the top plate with a minimum of three nails on each side.                                                                                                                                                                                                                                                                                                  |  |  |
| <ul><li>E. Structural Anchor bolts structurally connected or reinforced concrete roof.</li><li>F. Other:</li></ul>                                                                                                                                                                                                                                                                                                                                                                                            |  |  |
| G. Unknown or unidentified                                                                                                                                                                                                                                                                                                                                                                                                                                                                                    |  |  |
| H. No attic access                                                                                                                                                                                                                                                                                                                                                                                                                                                                                            |  |  |
| 5. <u>Roof Geometry</u> : What is the roof shape? (Do not consider roofs of porches or carports that are attached only to the fascia or wall of the host structure over unenclosed space in the determination of roof perimeter or roof area for roof geometry classification).                                                                                                                                                                                                                               |  |  |
| A. Hip Roof Hip roof with no other roof shapes greater than 10% of the total roof system perimeter.                                                                                                                                                                                                                                                                                                                                                                                                           |  |  |
| Total length of non-hip features: 0 feet; Total roof system perimeter: 425 feet  B. Flat Roof Roof on a building with 5 or more units where at least 90% of the main roof area has a roof slope of                                                                                                                                                                                                                                                                                                            |  |  |
| less than 2:12. Roof area with slope less than 2:12 sq ft; Total roof area sq ft  C. Other Roof Any roof that does not qualify as either (A) or (B) above.                                                                                                                                                                                                                                                                                                                                                    |  |  |
| <ul> <li>6. Secondary Water Resistance (SWR): (standard underlayments or hot-mopped felts do not qualify as an SWR)</li> <li>A. SWR (also called Sealed Roof Deck) Self-adhering polymer modified-bitumen roofing underlayment applied directly to the sheathing or foam adhesive SWR barrier (not foamed-on insulation) applied as a supplemental means to protect the dwelling from water intrusion in the event of roof covering loss.</li> <li>B. No SWR.</li> <li>C. Unknown or undetermined.</li> </ul> |  |  |
| Inspectors Initials CP Property Address 1 SE Turtle Creek Dr Tequesta, FL 33469                                                                                                                                                                                                                                                                                                                                                                                                                               |  |  |
| *This verification form is valid for up to five (5) years provided no material changes have been made to the structure or                                                                                                                                                                                                                                                                                                                                                                                     |  |  |