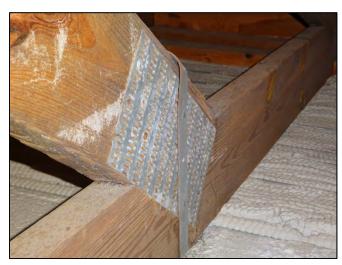

| Any system of screws, nails, adhesives, other deck fastening system or truss/rafter spacing that is shown to have an equivalent or greater resistance than 8d common nails spaced a maximum of 6 inches in the field or has a mean uplift resistance of at least 182 psf.                                                                                                                                                                                                                                     |  |  |
|---------------------------------------------------------------------------------------------------------------------------------------------------------------------------------------------------------------------------------------------------------------------------------------------------------------------------------------------------------------------------------------------------------------------------------------------------------------------------------------------------------------|--|--|
| D. Reinforced Concrete Roof Deck.                                                                                                                                                                                                                                                                                                                                                                                                                                                                             |  |  |
| E. Other:                                                                                                                                                                                                                                                                                                                                                                                                                                                                                                     |  |  |
| F. Unknown or unidentified.                                                                                                                                                                                                                                                                                                                                                                                                                                                                                   |  |  |
| G. No attic access.                                                                                                                                                                                                                                                                                                                                                                                                                                                                                           |  |  |
| 4. <b>Roof to Wall Attachment:</b> What is the <b>WEAKEST</b> roof to wall connection? (Do not include attachment of hip/valley jacks within 5 feet of the inside or outside corner of the roof in determination of WEAKEST type)                                                                                                                                                                                                                                                                             |  |  |
| A. Toe Nails                                                                                                                                                                                                                                                                                                                                                                                                                                                                                                  |  |  |
| Truss/rafter anchored to top plate of wall using nails driven at an angle through the truss/rafter and attached to the top plate of the wall, or                                                                                                                                                                                                                                                                                                                                                              |  |  |
| Metal connectors that do not meet the minimal conditions or requirements of B, C, or D                                                                                                                                                                                                                                                                                                                                                                                                                        |  |  |
| Minimal conditions to qualify for categories B, C, or D. All visible metal connectors are:                                                                                                                                                                                                                                                                                                                                                                                                                    |  |  |
| Secured to truss/rafter with a minimum of three (3) nails, and                                                                                                                                                                                                                                                                                                                                                                                                                                                |  |  |
| Attached to the wall top plate of the wall framing, or embedded in the bond beam, with less than a ½" gap from the blocking or truss/rafter <b>and</b> blocked no more than 1.5" of the truss/rafter, <b>and</b> free of visible severe corrosion.                                                                                                                                                                                                                                                            |  |  |
| B. Clips                                                                                                                                                                                                                                                                                                                                                                                                                                                                                                      |  |  |
| Metal connectors that do not wrap over the top of the truss/rafter, <b>or</b>                                                                                                                                                                                                                                                                                                                                                                                                                                 |  |  |
| Metal connectors with a minimum of 1 strap that wraps over the top of the truss/rafter and does not meet the nail position requirements of C or D, but is secured with a minimum of 3 nails.                                                                                                                                                                                                                                                                                                                  |  |  |
| C. Single Wraps  Metal connectors consisting of a single strap that wraps over the top of the truss/rafter and is secured with a                                                                                                                                                                                                                                                                                                                                                                              |  |  |
| minimum of 2 nails on the front side and a minimum of 1 nail on the opposing side.                                                                                                                                                                                                                                                                                                                                                                                                                            |  |  |
| D. Double Wraps                                                                                                                                                                                                                                                                                                                                                                                                                                                                                               |  |  |
| Metal Connectors consisting of 2 separate straps that are attached to the wall frame, or embedded in the bond beam, on either side of the truss/rafter where each strap wraps over the top of the truss/rafter and is secured with a minimum of 2 nails on the front side, and a minimum of 1 nail on the opposing side, <b>or</b>                                                                                                                                                                            |  |  |
| Metal connectors consisting of a single strap that wraps over the top of the truss/rafter, is secured to the wall on both sides, and is secured to the top plate with a minimum of three nails on each side.                                                                                                                                                                                                                                                                                                  |  |  |
| <ul><li>E. Structural Anchor bolts structurally connected or reinforced concrete roof.</li><li>F. Other:</li></ul>                                                                                                                                                                                                                                                                                                                                                                                            |  |  |
| G. Unknown or unidentified                                                                                                                                                                                                                                                                                                                                                                                                                                                                                    |  |  |
| H. No attic access                                                                                                                                                                                                                                                                                                                                                                                                                                                                                            |  |  |
| 5. <u>Roof Geometry</u> : What is the roof shape? (Do not consider roofs of porches or carports that are attached only to the fascia or wall of the host structure over unenclosed space in the determination of roof perimeter or roof area for roof geometry classification).                                                                                                                                                                                                                               |  |  |
| A. Hip Roof Hip roof with no other roof shapes greater than 10% of the total roof system perimeter.                                                                                                                                                                                                                                                                                                                                                                                                           |  |  |
| Total length of non-hip features: 0 feet; Total roof system perimeter: 425 feet  B. Flat Roof Roof on a building with 5 or more units where at least 90% of the main roof area has a roof slope of                                                                                                                                                                                                                                                                                                            |  |  |
| less than 2:12. Roof area with slope less than 2:12 sq ft; Total roof area sq ft  C. Other Roof Any roof that does not qualify as either (A) or (B) above.                                                                                                                                                                                                                                                                                                                                                    |  |  |
| <ul> <li>6. Secondary Water Resistance (SWR): (standard underlayments or hot-mopped felts do not qualify as an SWR)</li> <li>A. SWR (also called Sealed Roof Deck) Self-adhering polymer modified-bitumen roofing underlayment applied directly to the sheathing or foam adhesive SWR barrier (not foamed-on insulation) applied as a supplemental means to protect the dwelling from water intrusion in the event of roof covering loss.</li> <li>B. No SWR.</li> <li>C. Unknown or undetermined.</li> </ul> |  |  |
| Inspectors Initials CP Property Address 1 SE Turtle Creek Dr Tequesta, FL 33469                                                                                                                                                                                                                                                                                                                                                                                                                               |  |  |
| *This verification form is valid for up to five (5) years provided no material changes have been made to the structure or                                                                                                                                                                                                                                                                                                                                                                                     |  |  |